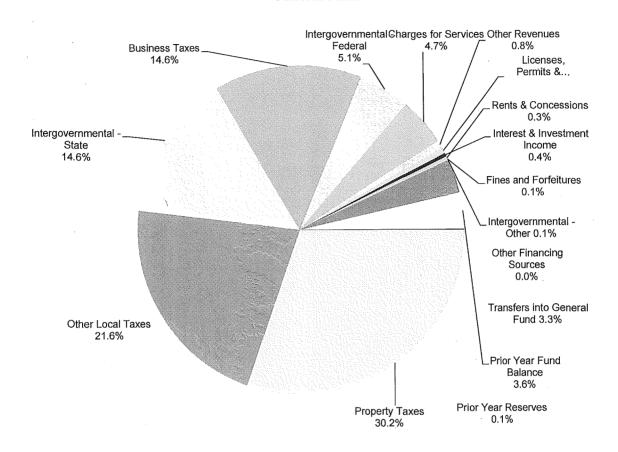

## **CONSOLIDATED SCHEDULE OF SOURCES AND USES**

#### Budget Year 2017-2018 and 2018-2019

#### **Consolidated Schedule of Sources and Uses**

All Funds\*

|                                   | 2017-2018     |                 | 2              | 018-2019      |                 |                |
|-----------------------------------|---------------|-----------------|----------------|---------------|-----------------|----------------|
| Sources of Funds                  | General Fund  | Self Supporting | Total          | General Fund  | Self Supporting | Total          |
| Prior Year Fund Balance           | 183,325,705   | 189,760,243     | 373,085,948    | 288,185,416   | 94,216,322      | 382,401,738    |
| Prior Year Reserves               | 3,855,860     | 16,227,000      | 20,082,860     | 1,072,666     | 2,850,000       | 3,922,666      |
| Regular Revenues                  | 4,789,254,121 | 4,936,655,071   | 9,725,909,192  | 4,855,395,977 | 4,760,365,266   | 9,615,761,243  |
| Transfers Into the General Fund   | 171,122,142   | (171,122,142)   | 0              | 168,277,286   | (168,277,286)   | 0              |
| Total Sources of Funds            | 5,147,557,828 | 4,971,520,172   | 10,119,078,000 | 5,312,931,345 | 4,689,154,302   | 10,002,085,647 |
| Uses of Funds                     | General Fund  | Self Supporting | Total          | General Fund  | Self Supporting | Total          |
| Regular Expenditures:             |               |                 | •              | <u></u>       |                 |                |
| Gross Expenditures                | 4,348,899,306 | 5,895,428,659   | 10,244,327,965 | 4,445,420,904 | 5,889,178,074   | 10,334,598,978 |
| Less Interdepartmental Recoveries | (431,961,763) | (477,400,189)   | (909,361,952)  | (431,568,020) | (494,849,919)   | (926,417,939)  |
| Net Regular Expenditures          | 3,916,937,543 | 5,418,028,470   | 9,334,966,013  | 4,013,852,884 | 5,394,328,155   | 9,408,181,039  |
| Transfers From the General Fund   | 1,072,549,558 | (1,072,549,558) | 0              | 1,146,371,186 | (1,146,371,186) | 0              |
| Capital Projects                  | 104,175,918   | 350,099,415     | 454,275,333    | 87,658,115    | 173,308,410     | 260,966,525    |
| Facilities Maintenance            | 8,754,809     | 54,963,773      | 63,718,582     | 8,910,898     | 40,118,512      | 49,029,410     |
| Reserves                          | 45,140,000    | 220,978,072     | 266,118,072    | 56,138,262    | 227,770,411     | 283,908,673    |
| Total Uses of Funds               | 5,147,557,828 | 4,971,520,172   | 10,119,078,000 | 5,312,931,345 | 4,689,154,302   | 10,002,085,647 |