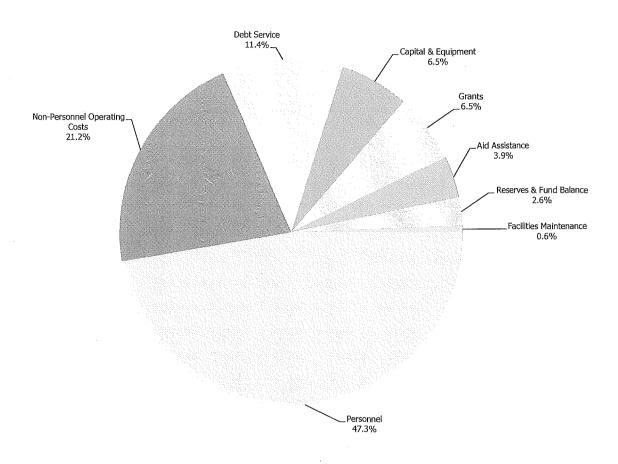

## **CONSOLIDATED SCHEDULE OF SOURCES AND USES**

#### Budget Year 2017-2018 and 2018-2019

#### **Consolidated Schedule of Sources and Uses**

All Funds\*

|                                   | 2017-2018     |                 | 2              | 018-2019      |                 |                |
|-----------------------------------|---------------|-----------------|----------------|---------------|-----------------|----------------|
| Sources of Funds                  | General Fund  | Self Supporting | Total          | General Fund  | Self Supporting | Total          |
| Prior Year Fund Balance           | 183,325,705   | 189,760,243     | 373,085,948    | 288,185,416   | 94,216,322      | 382,401,738    |
| Prior Year Reserves               | 3,855,860     | 16,227,000      | 20,082,860     | 1,072,666     | 2,850,000       | 3,922,666      |
| Regular Revenues                  | 4,789,254,121 | 4,936,655,071   | 9,725,909,192  | 4,855,395,977 | 4,760,365,266   | 9,615,761,243  |
| Transfers Into the General Fund   | 171,122,142   | (171,122,142)   | 0              | 168,277,286   | (168,277,286)   | 0              |
| Total Sources of Funds            | 5,147,557,828 | 4,971,520,172   | 10,119,078,000 | 5,312,931,345 | 4,689,154,302   | 10,002,085,647 |
| Uses of Funds                     | General Fund  | Self Supporting | Total          | General Fund  | Self Supporting | Total          |
| Regular Expenditures:             |               |                 | •              | <u></u>       |                 |                |
| Gross Expenditures                | 4,348,899,306 | 5,895,428,659   | 10,244,327,965 | 4,445,420,904 | 5,889,178,074   | 10,334,598,978 |
| Less Interdepartmental Recoveries | (431,961,763) | (477,400,189)   | (909,361,952)  | (431,568,020) | (494,849,919)   | (926,417,939)  |
| Net Regular Expenditures          | 3,916,937,543 | 5,418,028,470   | 9,334,966,013  | 4,013,852,884 | 5,394,328,155   | 9,408,181,039  |
| Transfers From the General Fund   | 1,072,549,558 | (1,072,549,558) | 0              | 1,146,371,186 | (1,146,371,186) | 0              |
| Capital Projects                  | 104,175,918   | 350,099,415     | 454,275,333    | 87,658,115    | 173,308,410     | 260,966,525    |
| Facilities Maintenance            | 8,754,809     | 54,963,773      | 63,718,582     | 8,910,898     | 40,118,512      | 49,029,410     |
| Reserves                          | 45,140,000    | 220,978,072     | 266,118,072    | 56,138,262    | 227,770,411     | 283,908,673    |
| Total Uses of Funds               | 5,147,557,828 | 4,971,520,172   | 10,119,078,000 | 5,312,931,345 | 4,689,154,302   | 10,002,085,647 |