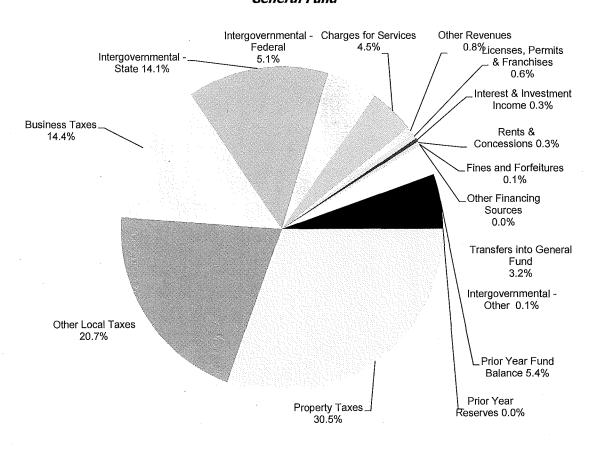

## **CONSOLIDATED SCHEDULE OF SOURCES AND USES**

#### Budget Year 2017-2018 and 2018-2019

#### **Consolidated Schedule of Sources and Uses**

All Funds\*

|                                   | 2017-2018     |                 | 2              | 018-2019      |                 |                |
|-----------------------------------|---------------|-----------------|----------------|---------------|-----------------|----------------|
| Sources of Funds                  | General Fund  | Self Supporting | Total          | General Fund  | Self Supporting | Total          |
| Prior Year Fund Balance           | 183,325,705   | 189,760,243     | 373,085,948    | 288,185,416   | 94,216,322      | 382,401,738    |
| Prior Year Reserves               | 3,855,860     | 16,227,000      | 20,082,860     | 1,072,666     | 2,850,000       | 3,922,666      |
| Regular Revenues                  | 4,789,254,121 | 4,936,655,071   | 9,725,909,192  | 4,855,395,977 | 4,760,365,266   | 9,615,761,243  |
| Transfers Into the General Fund   | 171,122,142   | (171,122,142)   | 0              | 168,277,286   | (168,277,286)   | 0              |
| Total Sources of Funds            | 5,147,557,828 | 4,971,520,172   | 10,119,078,000 | 5,312,931,345 | 4,689,154,302   | 10,002,085,647 |
| Uses of Funds                     | General Fund  | Self Supporting | Total          | General Fund  | Self Supporting | Total          |
| Regular Expenditures:             |               |                 | •              | <u></u>       |                 |                |
| Gross Expenditures                | 4,348,899,306 | 5,895,428,659   | 10,244,327,965 | 4,445,420,904 | 5,889,178,074   | 10,334,598,978 |
| Less Interdepartmental Recoveries | (431,961,763) | (477,400,189)   | (909,361,952)  | (431,568,020) | (494,849,919)   | (926,417,939)  |
| Net Regular Expenditures          | 3,916,937,543 | 5,418,028,470   | 9,334,966,013  | 4,013,852,884 | 5,394,328,155   | 9,408,181,039  |
| Transfers From the General Fund   | 1,072,549,558 | (1,072,549,558) | 0              | 1,146,371,186 | (1,146,371,186) | 0              |
| Capital Projects                  | 104,175,918   | 350,099,415     | 454,275,333    | 87,658,115    | 173,308,410     | 260,966,525    |
| Facilities Maintenance            | 8,754,809     | 54,963,773      | 63,718,582     | 8,910,898     | 40,118,512      | 49,029,410     |
| Reserves                          | 45,140,000    | 220,978,072     | 266,118,072    | 56,138,262    | 227,770,411     | 283,908,673    |
| Total Uses of Funds               | 5,147,557,828 | 4,971,520,172   | 10,119,078,000 | 5,312,931,345 | 4,689,154,302   | 10,002,085,647 |