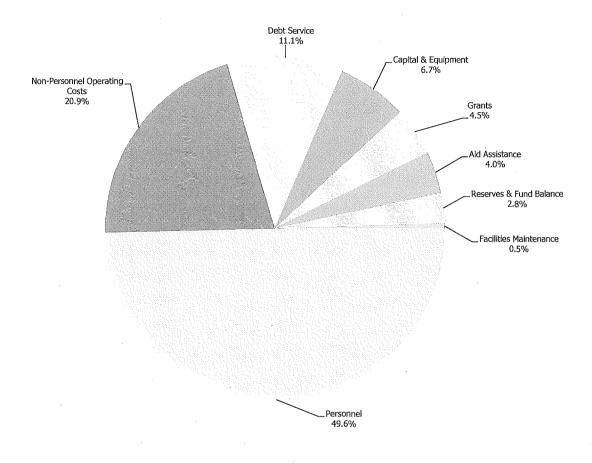

#### **Consolidated Schedule of Sources and Uses**

All Funds\*

|                                   | 2017-2018     |                 | 2              | 018-2019      |                 |                |
|-----------------------------------|---------------|-----------------|----------------|---------------|-----------------|----------------|
| Sources of Funds                  | General Fund  | Self Supporting | Total          | General Fund  | Self Supporting | Total          |
| Prior Year Fund Balance           | 183,325,705   | 189,760,243     | 373,085,948    | 288,185,416   | 94,216,322      | 382,401,738    |
| Prior Year Reserves               | 3,855,860     | 16,227,000      | 20,082,860     | 1,072,666     | 2,850,000       | 3,922,666      |
| Regular Revenues                  | 4,789,254,121 | 4,936,655,071   | 9,725,909,192  | 4,855,395,977 | 4,760,365,266   | 9,615,761,243  |
| Transfers Into the General Fund   | 171,122,142   | (171,122,142)   | 0              | 168,277,286   | (168,277,286)   | 0              |
| Total Sources of Funds            | 5,147,557,828 | 4,971,520,172   | 10,119,078,000 | 5,312,931,345 | 4,689,154,302   | 10,002,085,647 |
| Uses of Funds                     | General Fund  | Self Supporting | Total          | General Fund  | Self Supporting | Total          |
| Regular Expenditures:             |               |                 | •              | <u></u>       |                 |                |
| Gross Expenditures                | 4,348,899,306 | 5,895,428,659   | 10,244,327,965 | 4,445,420,904 | 5,889,178,074   | 10,334,598,978 |
| Less Interdepartmental Recoveries | (431,961,763) | (477,400,189)   | (909,361,952)  | (431,568,020) | (494,849,919)   | (926,417,939)  |
| Net Regular Expenditures          | 3,916,937,543 | 5,418,028,470   | 9,334,966,013  | 4,013,852,884 | 5,394,328,155   | 9,408,181,039  |
| Transfers From the General Fund   | 1,072,549,558 | (1,072,549,558) | 0              | 1,146,371,186 | (1,146,371,186) | 0              |
| Capital Projects                  | 104,175,918   | 350,099,415     | 454,275,333    | 87,658,115    | 173,308,410     | 260,966,525    |
| Facilities Maintenance            | 8,754,809     | 54,963,773      | 63,718,582     | 8,910,898     | 40,118,512      | 49,029,410     |
| Reserves                          | 45,140,000    | 220,978,072     | 266,118,072    | 56,138,262    | 227,770,411     | 283,908,673    |
| Total Uses of Funds               | 5,147,557,828 | 4,971,520,172   | 10,119,078,000 | 5,312,931,345 | 4,689,154,302   | 10,002,085,647 |