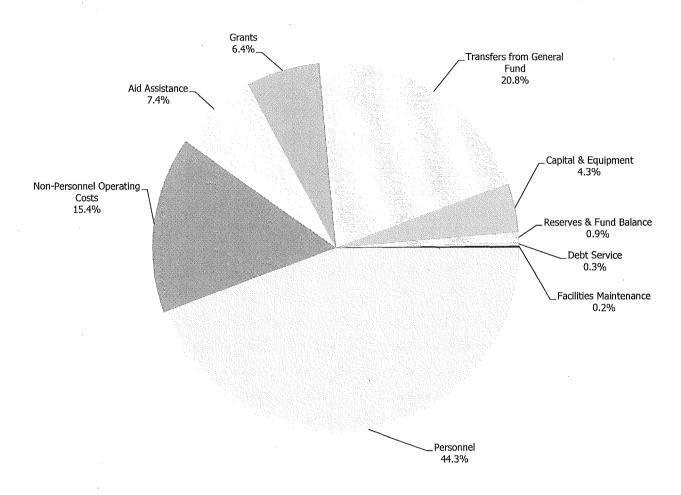

## **CONSOLIDATED SCHEDULE OF SOURCES AND USES**

#### Budget Year 2017-2018 and 2018-2019

#### **Consolidated Schedule of Sources and Uses**

All Funds\*

|                                   | 2017-2018     |                 | 2              | 018-2019      |                 |                |
|-----------------------------------|---------------|-----------------|----------------|---------------|-----------------|----------------|
| Sources of Funds                  | General Fund  | Self Supporting | Total          | General Fund  | Self Supporting | Total          |
| Prior Year Fund Balance           | 183,325,705   | 189,760,243     | 373,085,948    | 288,185,416   | 94,216,322      | 382,401,738    |
| Prior Year Reserves               | 3,855,860     | 16,227,000      | 20,082,860     | 1,072,666     | 2,850,000       | 3,922,666      |
| Regular Revenues                  | 4,789,254,121 | 4,936,655,071   | 9,725,909,192  | 4,855,395,977 | 4,760,365,266   | 9,615,761,243  |
| Transfers Into the General Fund   | 171,122,142   | (171,122,142)   | 0              | 168,277,286   | (168,277,286)   | 0              |
| Total Sources of Funds            | 5,147,557,828 | 4,971,520,172   | 10,119,078,000 | 5,312,931,345 | 4,689,154,302   | 10,002,085,647 |
| Uses of Funds                     | General Fund  | Self Supporting | Total          | General Fund  | Self Supporting | Total          |
| Regular Expenditures:             |               |                 | •              | <u></u>       |                 |                |
| Gross Expenditures                | 4,348,899,306 | 5,895,428,659   | 10,244,327,965 | 4,445,420,904 | 5,889,178,074   | 10,334,598,978 |
| Less Interdepartmental Recoveries | (431,961,763) | (477,400,189)   | (909,361,952)  | (431,568,020) | (494,849,919)   | (926,417,939)  |
| Net Regular Expenditures          | 3,916,937,543 | 5,418,028,470   | 9,334,966,013  | 4,013,852,884 | 5,394,328,155   | 9,408,181,039  |
| Transfers From the General Fund   | 1,072,549,558 | (1,072,549,558) | 0              | 1,146,371,186 | (1,146,371,186) | 0              |
| Capital Projects                  | 104,175,918   | 350,099,415     | 454,275,333    | 87,658,115    | 173,308,410     | 260,966,525    |
| Facilities Maintenance            | 8,754,809     | 54,963,773      | 63,718,582     | 8,910,898     | 40,118,512      | 49,029,410     |
| Reserves                          | 45,140,000    | 220,978,072     | 266,118,072    | 56,138,262    | 227,770,411     | 283,908,673    |
| Total Uses of Funds               | 5,147,557,828 | 4,971,520,172   | 10,119,078,000 | 5,312,931,345 | 4,689,154,302   | 10,002,085,647 |