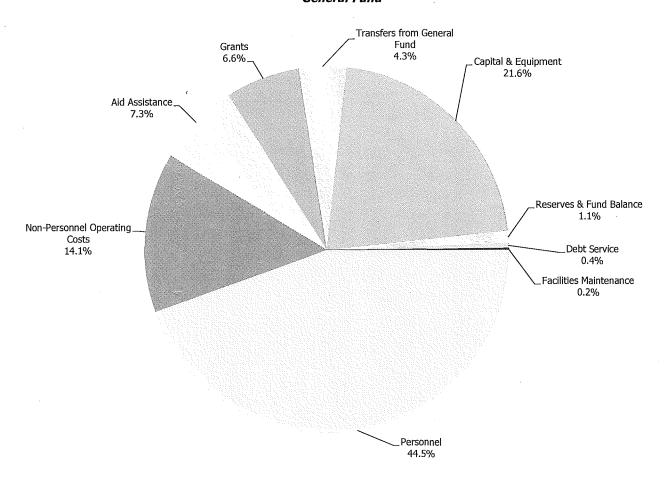

## **CONSOLIDATED SCHEDULE OF SOURCES AND USES**

#### Budget Year 2017-2018 and 2018-2019

#### **Consolidated Schedule of Sources and Uses**

All Funds\*

|                                   | 2017-2018     |                 | 2              | 018-2019      |                 |                |
|-----------------------------------|---------------|-----------------|----------------|---------------|-----------------|----------------|
| Sources of Funds                  | General Fund  | Self Supporting | Total          | General Fund  | Self Supporting | Total          |
| Prior Year Fund Balance           | 183,325,705   | 189,760,243     | 373,085,948    | 288,185,416   | 94,216,322      | 382,401,738    |
| Prior Year Reserves               | 3,855,860     | 16,227,000      | 20,082,860     | 1,072,666     | 2,850,000       | 3,922,666      |
| Regular Revenues                  | 4,789,254,121 | 4,936,655,071   | 9,725,909,192  | 4,855,395,977 | 4,760,365,266   | 9,615,761,243  |
| Transfers Into the General Fund   | 171,122,142   | (171,122,142)   | 0              | 168,277,286   | (168,277,286)   | 0              |
| Total Sources of Funds            | 5,147,557,828 | 4,971,520,172   | 10,119,078,000 | 5,312,931,345 | 4,689,154,302   | 10,002,085,647 |
| Uses of Funds                     | General Fund  | Self Supporting | Total          | General Fund  | Self Supporting | Total          |
| Regular Expenditures:             |               |                 | •              | <u></u>       |                 |                |
| Gross Expenditures                | 4,348,899,306 | 5,895,428,659   | 10,244,327,965 | 4,445,420,904 | 5,889,178,074   | 10,334,598,978 |
| Less Interdepartmental Recoveries | (431,961,763) | (477,400,189)   | (909,361,952)  | (431,568,020) | (494,849,919)   | (926,417,939)  |
| Net Regular Expenditures          | 3,916,937,543 | 5,418,028,470   | 9,334,966,013  | 4,013,852,884 | 5,394,328,155   | 9,408,181,039  |
| Transfers From the General Fund   | 1,072,549,558 | (1,072,549,558) | 0              | 1,146,371,186 | (1,146,371,186) | 0              |
| Capital Projects                  | 104,175,918   | 350,099,415     | 454,275,333    | 87,658,115    | 173,308,410     | 260,966,525    |
| Facilities Maintenance            | 8,754,809     | 54,963,773      | 63,718,582     | 8,910,898     | 40,118,512      | 49,029,410     |
| Reserves                          | 45,140,000    | 220,978,072     | 266,118,072    | 56,138,262    | 227,770,411     | 283,908,673    |
| Total Uses of Funds               | 5,147,557,828 | 4,971,520,172   | 10,119,078,000 | 5,312,931,345 | 4,689,154,302   | 10,002,085,647 |