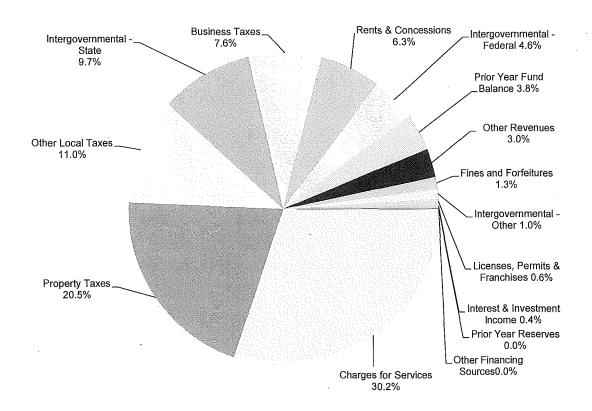

## **CONSOLIDATED SCHEDULE OF SOURCES AND USES**

#### Budget Year 2017-2018 and 2018-2019

#### **Consolidated Schedule of Sources and Uses**

All Funds\*

|                                   | 2017-2018     |                 | 2              | 018-2019      |                 |                |
|-----------------------------------|---------------|-----------------|----------------|---------------|-----------------|----------------|
| Sources of Funds                  | General Fund  | Self Supporting | Total          | General Fund  | Self Supporting | Total          |
| Prior Year Fund Balance           | 183,325,705   | 189,760,243     | 373,085,948    | 288,185,416   | 94,216,322      | 382,401,738    |
| Prior Year Reserves               | 3,855,860     | 16,227,000      | 20,082,860     | 1,072,666     | 2,850,000       | 3,922,666      |
| Regular Revenues                  | 4,789,254,121 | 4,936,655,071   | 9,725,909,192  | 4,855,395,977 | 4,760,365,266   | 9,615,761,243  |
| Transfers Into the General Fund   | 171,122,142   | (171,122,142)   | 0              | 168,277,286   | (168,277,286)   | 0              |
| Total Sources of Funds            | 5,147,557,828 | 4,971,520,172   | 10,119,078,000 | 5,312,931,345 | 4,689,154,302   | 10,002,085,647 |
| Uses of Funds                     | General Fund  | Self Supporting | Total          | General Fund  | Self Supporting | Total          |
| Regular Expenditures:             |               |                 | •              | <u></u>       |                 |                |
| Gross Expenditures                | 4,348,899,306 | 5,895,428,659   | 10,244,327,965 | 4,445,420,904 | 5,889,178,074   | 10,334,598,978 |
| Less Interdepartmental Recoveries | (431,961,763) | (477,400,189)   | (909,361,952)  | (431,568,020) | (494,849,919)   | (926,417,939)  |
| Net Regular Expenditures          | 3,916,937,543 | 5,418,028,470   | 9,334,966,013  | 4,013,852,884 | 5,394,328,155   | 9,408,181,039  |
| Transfers From the General Fund   | 1,072,549,558 | (1,072,549,558) | 0              | 1,146,371,186 | (1,146,371,186) | 0              |
| Capital Projects                  | 104,175,918   | 350,099,415     | 454,275,333    | 87,658,115    | 173,308,410     | 260,966,525    |
| Facilities Maintenance            | 8,754,809     | 54,963,773      | 63,718,582     | 8,910,898     | 40,118,512      | 49,029,410     |
| Reserves                          | 45,140,000    | 220,978,072     | 266,118,072    | 56,138,262    | 227,770,411     | 283,908,673    |
| Total Uses of Funds               | 5,147,557,828 | 4,971,520,172   | 10,119,078,000 | 5,312,931,345 | 4,689,154,302   | 10,002,085,647 |