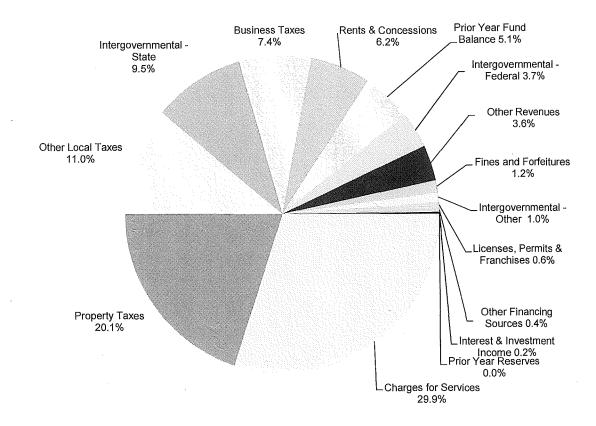

## **CONSOLIDATED SCHEDULE OF SOURCES AND USES**

#### Budget Year 2017-2018 and 2018-2019

#### **Consolidated Schedule of Sources and Uses**

All Funds\*

|                                   | 2017-2018     |                 | 2              | 018-2019      |                 |                |
|-----------------------------------|---------------|-----------------|----------------|---------------|-----------------|----------------|
| Sources of Funds                  | General Fund  | Self Supporting | Total          | General Fund  | Self Supporting | Total          |
| Prior Year Fund Balance           | 183,325,705   | 189,760,243     | 373,085,948    | 288,185,416   | 94,216,322      | 382,401,738    |
| Prior Year Reserves               | 3,855,860     | 16,227,000      | 20,082,860     | 1,072,666     | 2,850,000       | 3,922,666      |
| Regular Revenues                  | 4,789,254,121 | 4,936,655,071   | 9,725,909,192  | 4,855,395,977 | 4,760,365,266   | 9,615,761,243  |
| Transfers Into the General Fund   | 171,122,142   | (171,122,142)   | 0              | 168,277,286   | (168,277,286)   | 0              |
| Total Sources of Funds            | 5,147,557,828 | 4,971,520,172   | 10,119,078,000 | 5,312,931,345 | 4,689,154,302   | 10,002,085,647 |
| Uses of Funds                     | General Fund  | Self Supporting | Total          | General Fund  | Self Supporting | Total          |
| Regular Expenditures:             |               |                 | •              | <u></u>       |                 |                |
| Gross Expenditures                | 4,348,899,306 | 5,895,428,659   | 10,244,327,965 | 4,445,420,904 | 5,889,178,074   | 10,334,598,978 |
| Less Interdepartmental Recoveries | (431,961,763) | (477,400,189)   | (909,361,952)  | (431,568,020) | (494,849,919)   | (926,417,939)  |
| Net Regular Expenditures          | 3,916,937,543 | 5,418,028,470   | 9,334,966,013  | 4,013,852,884 | 5,394,328,155   | 9,408,181,039  |
| Transfers From the General Fund   | 1,072,549,558 | (1,072,549,558) | 0              | 1,146,371,186 | (1,146,371,186) | 0              |
| Capital Projects                  | 104,175,918   | 350,099,415     | 454,275,333    | 87,658,115    | 173,308,410     | 260,966,525    |
| Facilities Maintenance            | 8,754,809     | 54,963,773      | 63,718,582     | 8,910,898     | 40,118,512      | 49,029,410     |
| Reserves                          | 45,140,000    | 220,978,072     | 266,118,072    | 56,138,262    | 227,770,411     | 283,908,673    |
| Total Uses of Funds               | 5,147,557,828 | 4,971,520,172   | 10,119,078,000 | 5,312,931,345 | 4,689,154,302   | 10,002,085,647 |