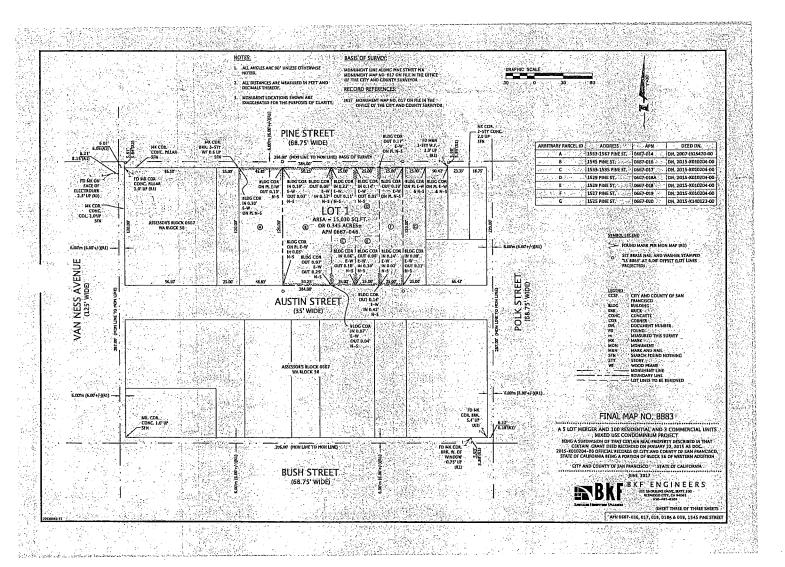

MOVED, That the certain map entitled "FINAL MAP 8883", A five Lot Merger and 100 Residential and three Commercial Units Mixed-Use Condominium Project, located at 1545 Pine Street, being a subdivision of Assessor's Parcel Block No. 0667, Lot Nos. 016, 017, 018, 018A, and 019, comprising three sheets, approved July 14, 2017, by Department of Public Works Order No. 186121 is hereby approved and said map is adopted as an Official Final Map 8883; and, be it

#### **TENTATIVE MAP DECISION**

Date: June 10, 2016

Department of City Planning 1650 Mission Street, Suite 400 San Francisco, CA 94103

Attention: Mr. Scott F. Sanchez

| Project II       | D: 8883                                |                                     |                                  |
|------------------|----------------------------------------|-------------------------------------|----------------------------------|
| Project Type     | e:A merger and 100<br>mixed use New Co | Residential and<br>onstruction Cond | 3 Commercial<br>Iominium Project |
| Address#         | StreetName                             | Block                               | Lot                              |
| 1545             | PIŅE ST                                | 0667                                | 016                              |
| 1533 - 1535      | PINE ST                                | 0667                                | 017                              |
| 1529             | PINE ST                                | 0667                                | 018                              |
| 1529 - 1533      | PINE ST                                | 0667                                | 018A .                           |
| 1527             | PINE ST                                | 0667                                | 019                              |
| Tentative Map Re | ferral                                 |                                     |                                  |

A 5 LOT MERGER AND 100 RESIDENTIAL AND 3 COMMERCIAL UNITS MIXED-USE CONDOMINIUM PROJECT

The City Planning Department in its letter dated September 30, 2016 stated that the subdivision is in conformity with the General Plan and the Priority Policies of City Planning Code Section 101.1.

David Augustine, Tax Collector

ASSESSOR'S LOT NUMBER TABLE
THE PROPOSED ASSESSOR PARCEL NUMBERS (APPL) SHOWN
BE RELIED LIFON TOR ANY OTHER PURPOSE:

| COMMERCIAL<br>UNIT NO. | PROPOSED ASSESSOR<br>PARCEL NUMBER |
|------------------------|------------------------------------|
| 101                    | APN 0557-047                       |
| 108                    | APN 0667-048                       |
| 109                    | APN 0657-049-                      |