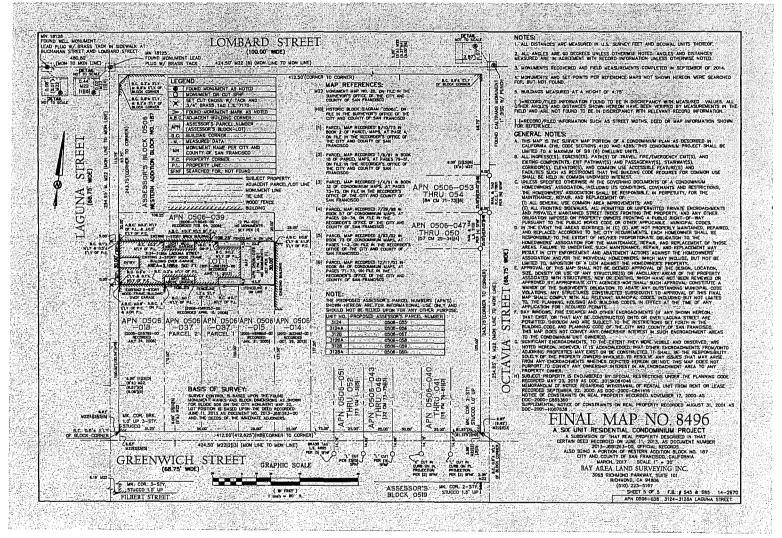

[Final Map 8496 - 3124-3128A Laguna Street]

Motion approving Final Map 8496, a six residential unit condominium project, located at 3124-3128A Laguna Street, being a subdivision of Assessor's Parcel Block No. 0506, Lot No. 038; and adopting findings pursuant to the General Plan, and the eight priority policies of Planning Code, Section 101.1.

MOVED, That the certain map entitled "FINAL MAP 8496", a six residential unit condominium project, located at 3124-3128A Laguna Street, being a subdivision of Assessor's Parcel Block No. 0506, Lot No. 038, comprising five sheets, approved August 18, 2017, by Department of Public Works Order No. 186271 is hereby approved and said map is adopted as an Official Final Map 8496; and, be it

#### CITY AND COUNTY OF SAN FRANCISCO SAN FRANCISCO PUBLIC WORKS

APPROVING FINAL MAP 8496, 3124-3128A LAGUNA STREET, A 6 UNIT RESIDENTIAL CONDOMINIUM PROJECT. BEING A SUBDIVISION OF ASSESSORS PARCEL NUMBER 0506-038.

3124 - 3128 LAGUNA ST 0506 038

Tentative Map Referral

Attention: Mr. Scott F. Sanchez

The subject Tentative Map has been reviewed by the Planning Department and does comply with applicable provisions of the Planning Code. On balance, the Tentative Map is consistent with the General Plan and the Priority Policies of Planning Code Section 101.1 based on the attached findings. The subject referral is exempt from environmental review per Class 1 California Environmental Quality Act Guidelines.

The tentative map filed with the present application indicates that the subject building at 3124 – 3128 Laguna Street is a six-unit building located in a RH-2 (Residential, House, Two Family) Zoning District. Within the RH-2 Zoning District, a maximum of two dwelling units can be considered legal and conforming to the Planning Code. The remaining four units must be considered a legal, nonconforming dwelling units.