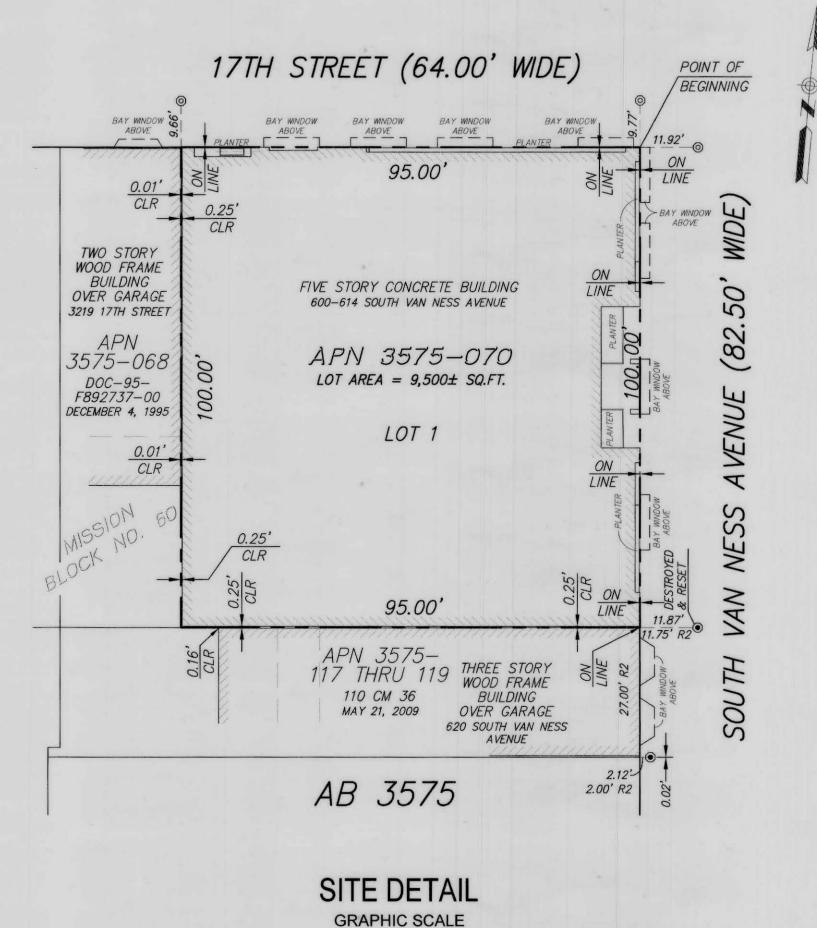

PROPERTY LINE

RIGHT OF WAY LINE

MONUMENT LINE

**BUILDING LINE** 

ADJACENT PARCEL LINES

FOUND CITY MONUMENT

MARK MONUMENT MAP

**FOUND NAIL & TAG** 

DATABASE

SET NAIL & 1/2" TAG LS 6975

MONUMENT NAME, CITY AND

COUNTY OF SAN FRANCISCO

(STONE OR CONCRETE PER R1)

LEGEND

**ABBREVIATIONS** 

ASSESSOR'S BLOCK

CONDOMINIUM MAP

LAND SURVEYOR

MONUMENT LINE

SQUARE FEET

RECORD DATA

CLEAR

**OVER** 

DOCUMENT

MEASURED

ASSESSOR'S PARCEL NUMBER

SEARCHED FOR, NOT FOUND

AB

APN

CM

CLR

DOC

MEAS

LS

OV

SFNF

SQ. FT.

#### SPECIAL NOTES

- CITY MONUMENT LINES PER MONUMENT MAP No. 261 DATED 8/69 AND REVISED 9/69 FILED IN THE OFFICE OF THE CITY AND COUNTY SURVEYOR. NO OTHER VERSION OF SUCH MONUMENT MAP SHALL BE USED TO RETRACE THIS SURVEY.
- THE SURVEY OF LOT 070 HEREON WAS ESTABLISHED BY A FIELD SURVEY. SUCH SURVEY WAS
  BASED UPON THAT CERTAIN DEED RECORDED JUNE 5, 2013 AS DOC-2013-J676120-00, OFFICIAL
  RECORDS AND IN CONFORMANCE WITH COMPELLING EVIDENCE OF OCCUPATION AND FIELD DATA
  SUCH AS BUILDINGS AND STRUCTURES.
- ALL DIMENSIONS FROM THE BOUNDARIES OF THE PROPERTY IN QUESTION TO MONUMENT LINES
  OF THE MONUMENT MAP REFERRED TO HEREON ARE GIVEN FOR THE SOLE PURPOSE OF ITS
  RETRACEMENT. SUCH INFORMATION SHALL NOT BE USED FOR ANY OTHER PURPOSES.
- 4. ALL DEFLECTION ANGLES HEREON ARE 90 OR 45 DEGREES UNLESS EXPRESSLY OTHERWISE INDICATED.
- 5. ALL MEASURED DISTANCES ARE SHOWN HEREON IN FEET AND DECIMALS THEREOF. ALL OTHERS ARE SHOWN AS PER RECORDS AND NOTED AS SUCH.
- THIS PROPERTY IS SUBJECT TO "NOTICE OF SPECIAL RESTRICTIONS UNDER THE PLANNING CODE" OF THE CITY AND COUNTY OF SAN FRANCISCO, RECORDED ON JUNE 16, 2015 AS DOC 2015-K076257-00 OF OFFICIAL RECORDS.