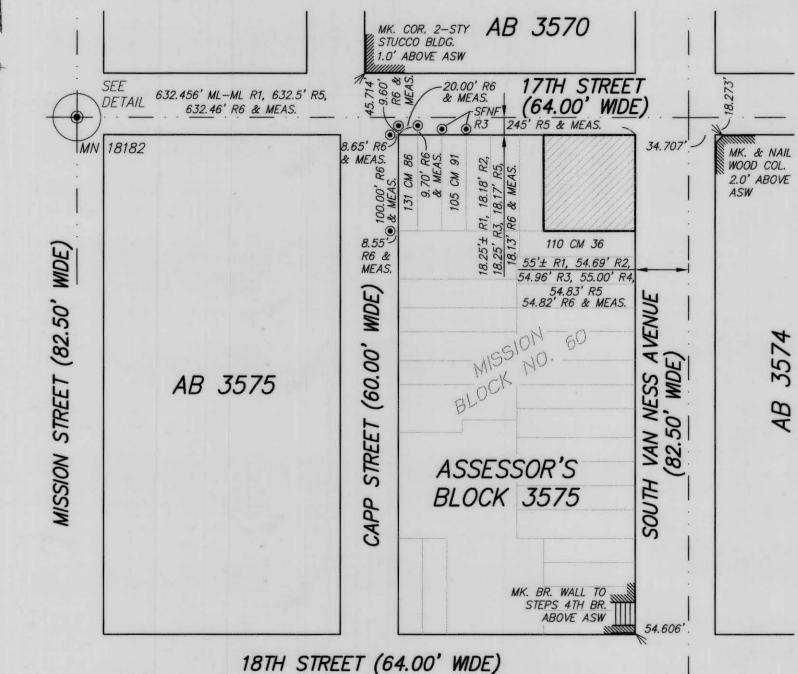

## REFERENCES

- R1 MONUMENT MAP 261, ON FILE IN OFFICE OF THE CITY AND COUNTY SURVEYOR.
- R2 110 CM 36, MAP FILED MAY 21, 2009, OFFICE OF THE COUNTY RECORDER.
- R3 105 CM 91, MAP FILED APRIL 30, 2008, OFFICE OF THE COUNTY RECORDER.
- R4 46 CM 65, MAP FILED APRIL 17, 1995 OFFICE OF THE COUNTY RECORDER.
- R5 HISTORIC BLOCK DIAGRAM: AB 3575, DATED MAY 25, 1908, ON FILE IN OFFICE OF THE CITY AND COUNTY SURVEYOR.
- R6 131 CM 86, MAP FILED DEC. 21, 2016 OFFICE OF THE COUNTY RECORDER.

#### SPECIAL NOTES

- CITY MONUMENT LINES PER MONUMENT MAP No. 261 DATED 8/69 AND REVISED 9/69 FILED IN THE OFFICE OF THE CITY AND COUNTY SURVEYOR. NO OTHER VERSION OF SUCH MONUMENT MAP SHALL BE USED TO RETRACE THIS SURVEY.
- THE SURVEY OF LOT 070 HEREON WAS ESTABLISHED BY A FIELD SURVEY. SUCH SURVEY WAS
  BASED UPON THAT CERTAIN DEED RECORDED JUNE 5, 2013 AS DOC-2013-J676120-00, OFFICIAL
  RECORDS AND IN CONFORMANCE WITH COMPELLING EVIDENCE OF OCCUPATION AND FIELD DATA
  SUCH AS BUILDINGS AND STRUCTURES.
- ALL DIMENSIONS FROM THE BOUNDARIES OF THE PROPERTY IN QUESTION TO MONUMENT LINES
  OF THE MONUMENT MAP REFERRED TO HEREON ARE GIVEN FOR THE SOLE PURPOSE OF ITS
  RETRACEMENT. SUCH INFORMATION SHALL NOT BE USED FOR ANY OTHER PURPOSES.
- 4. ALL DEFLECTION ANGLES HEREON ARE 90 OR 45 DEGREES UNLESS EXPRESSLY OTHERWISE INDICATED.
- 5. ALL MEASURED DISTANCES ARE SHOWN HEREON IN FEET AND DECIMALS THEREOF. ALL OTHERS ARE SHOWN AS PER RECORDS AND NOTED AS SUCH.
- THIS PROPERTY IS SUBJECT TO "NOTICE OF SPECIAL RESTRICTIONS UNDER THE PLANNING CODE" OF THE CITY AND COUNTY OF SAN FRANCISCO, RECORDED ON JUNE 16, 2015 AS DOC 2015-K076257-00 OF OFFICIAL RECORDS.