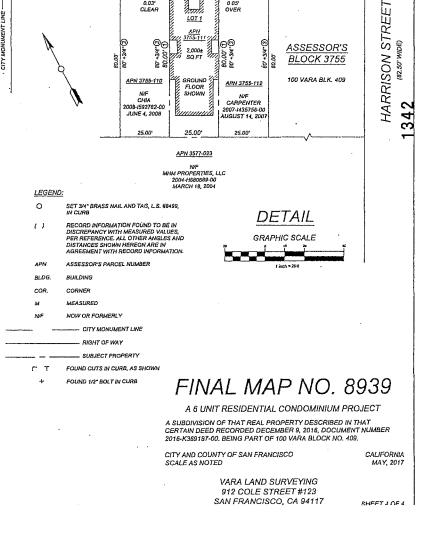

and the first of the second of

[Final Map 8939 - 172-172A-172B-174-174A-174B Langton Street]

Motion approving Final Map 8939, a 6 residential unit condominium project, located at 172-172A-172B-174-174A-174B Langton Street, being a subdivision of Assessor's Parcel Block Number 3755, Lot No. 111, and adopting findings pursuant to the General Plan, and the eight priority policies of Planning Code, Section 101.1.

MOVED, That the certain map entitled "FINAL MAP 8939", a 6 residential unit condominium project, located at 172-172A-172B-174-174A-174B Langton Street, being a subdivision of Assessor's Parcel Block No. 3755, Lot No. 111, comprising 4 sheets, approved August 31, 2017, by Department of Public Works Order No. 186318 is hereby approved and said map is adopted as an Official Final Map 8939; and, be it

## CITY AND COUNTY OF SAN FRANCISCO SAN FRANCISCO PUBLIC WORKS

APPROVING FINAL MAP 8939, 172-172A-172B-174-174A-174B Langton Street, A 6 UNIT RESIDENTIAL CONDOMINIUM PROJECT, BEING A SUBDIVISION OF ASSESSORS PARCEL NUMBER 3755-111

### A 6 UNIT RESIDENTIAL CONDOMINIUM PROJECT

The City Planning Department in its letter dated August 11, 2016 stated that the subdivision is in conformity with the General Plan and the Priority Policies of City Planning Code Section 101.1.