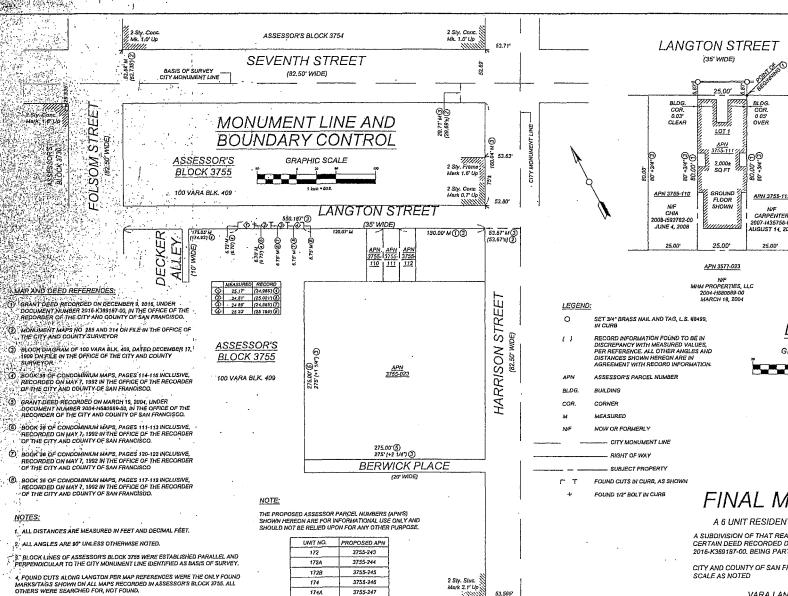

and the first of the second of

[Final Map 8939 - 172-172A-172B-174-174A-174B Langton Street]

Motion approving Final Map 8939, a 6 residential unit condominium project, located at 172-172A-172B-174-174A-174B Langton Street, being a subdivision of Assessor's Parcel Block Number 3755, Lot No. 111, and adopting findings pursuant to the General Plan, and the eight priority policies of Planning Code, Section 101.1.

MOVED, That the certain map entitled "FINAL MAP 8939", a 6 residential unit condominium project, located at 172-172A-172B-174-174A-174B Langton Street, being a subdivision of Assessor's Parcel Block No. 3755, Lot No. 111, comprising 4 sheets, approved August 31, 2017, by Department of Public Works Order No. 186318 is hereby approved and said map is adopted as an Official Final Map 8939; and, be it

## CITY AND COUNTY OF SAN FRANCISCO SAN FRANCISCO PUBLIC WORKS

APPROVING FINAL MAP 8939, 172-172A-172B-174-174A-174B Langton Street, A 6 UNIT RESIDENTIAL CONDOMINIUM PROJECT, BEING A SUBDIVISION OF ASSESSORS PARCEL NUMBER 3755-111

### A 6 UNIT RESIDENTIAL CONDOMINIUM PROJECT

The City Planning Department in its letter dated August 11, 2016 stated that the subdivision is in conformity with the General Plan and the Priority Policies of City Planning Code Section 101.1.

# TENTATIVE MAP DECISION

Date: February 4, 2016

Department of City Planning 1650 Mission Street, Suite 400 San Francisco, CA 94103

| Project I                             | <b>D:</b> 8939 |       |     |
|---------------------------------------|----------------|-------|-----|
| Project Type:6 Units Condo Conversion |                |       |     |
| Address#                              | StreetName     | Block | Lot |
| 172 - 174                             | LANGTON ST     | 3755  | 111 |
| Tentative Map R                       | eferral        |       |     |

Block No.

3755

Lot No.

111

Address:

172 - 174 Langton St

for unpaid City & County property taxes or special assessments collected as taxes, except taxes or assessments not yet payable.

Dund45

Block No.

3755

Lot No. 111

Address:

172 - 174 Langton St

Estimated probable assessed value of property within the proposed Subdivision/Parcel

Map:

\$2,582,421