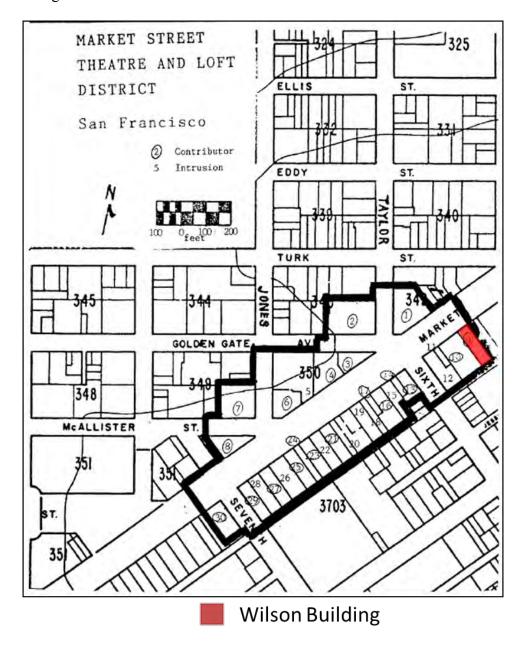

# Wilson Building: Mills Act Application

973 Market Street, San Francisco, California