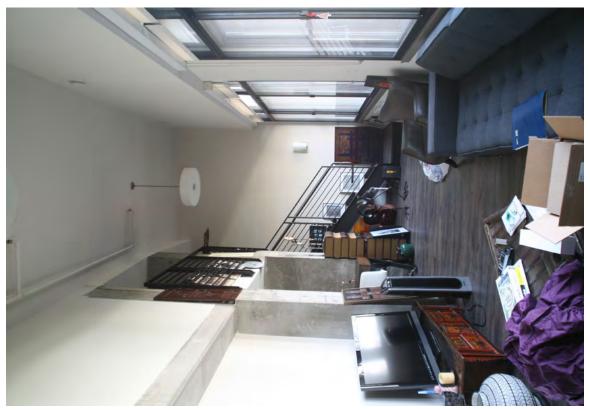

g SW



14. April 2017, Exterior View, East Elevation, Looking SW







16. April 2017, Exterior View, South Elevation, Looking N





17. April 2012, Interior View, Ground Floor at Northwest, Looking N



18. April 2017, Interior View, Ground Floor at Northwest, Looking N





19. April 2012, Interior View, Ground Floor at Northeast, Looking N



20. April 2017, Interior View, Ground Floor at Northeast, Looking N





21. April 2012, Interior View, Ground Floor at North, Looking N



22. April 2017, Interior View, Ground Floor at North, Looking N





23. April 2014, Interior View, Eighth Floor at Lightwell, Looking SW, Typical



24. April 2017, Interior View, Seventh Floor at Lightwell, Unit 706, Looking NW, Typical





25. April 2012, Interior View, Eighth Floor at North, Looking W



26. April 2017, Interior View, Eighth Floor at North, Unit 801, Looking W





27. April 2012, Interior View, Fourth Floor, Stair at Center-East, Looking E, Typical



28. April 2017, Interior View, Fourth Floor, Stair at Center-East, Looking SE, Typical





29. April 2012, Exterior View, Roof at South, Looking N



30. April 2017, Exterior View, Roof at South, Looking N





31. April 2012, Lightwell at Center-West, Looking W



32. April 2017, Lightwell at Center-West, Looking SW





33. April 2017, Additional Photographs, Apartment Lobby, Looking N



34. April 2017, Additional Photographs, Apartment Lobby, Looking SE





35. April 2017, Additional Photographs, Tenant Space at Northwest, Looking S



36. April 2017, Additional Photographs, Tenant Space at Center-West, Looking SW