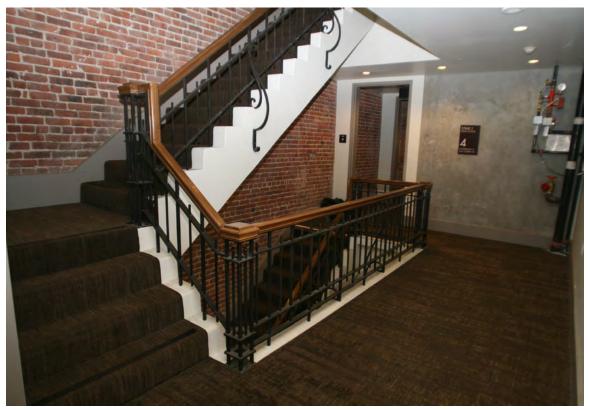

round Floor at Northwest, Looking N



18. April 2017, Interior View, Ground Floor at Northwest, Looking N





19. April 2012, Interior View, Ground Floor at Northeast, Looking N



20. April 2017, Interior View, Ground Floor at Northeast, Looking N





21. April 2012, Interior View, Ground Floor at North, Looking N



22. April 2017, Interior View, Ground Floor at North, Looking N





23. April 2014, Interior View, Eighth Floor at Lightwell, Looking SW, Typical



24. April 2017, Interior View, Seventh Floor at Lightwell, Unit 706, Looking NW, Typical





25. April 2012, Interior View, Eighth Floor at North, Looking W



26. April 2017, Interior View, Eighth Floor at North, Unit 801, Looking W





27. April 2012, Interior View, Fourth Floor, Stair at Center-East, Looking E, Typical



28. April 2017, Interior View, Fourth Floor, Stair at Center-East, Looking SE, Typical





29. April 2012, Exterior View, Roof at South, Looking N



30. April 2017, Exterior View, Roof at South, Looking N





31. April 2012, Lightwell at Center-West, Looking W



32. April 2017, Lightwell at Center-West, Looking SW





33. April 2017, Additional Photographs, Apartment Lobby, Looking N



34. April 2017, Additional Photographs, Apartment Lobby, Looking SE





35. April 2017, Additional Photographs, Tenant Space at Northwest, Looking S



36. April 2017, Additional Photographs, Tenant Space at Center-West, Looking SW





37. April 2017, Additional Photographs, Stair Landing



38. April 2017, Additional Photographs, Typical Corridor at East, Looking N





39. April 2017, Additional