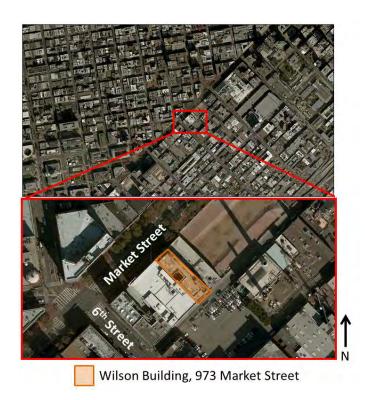

# Wilson Building: Mills Act Application

973 Market Street, San Francisco, California