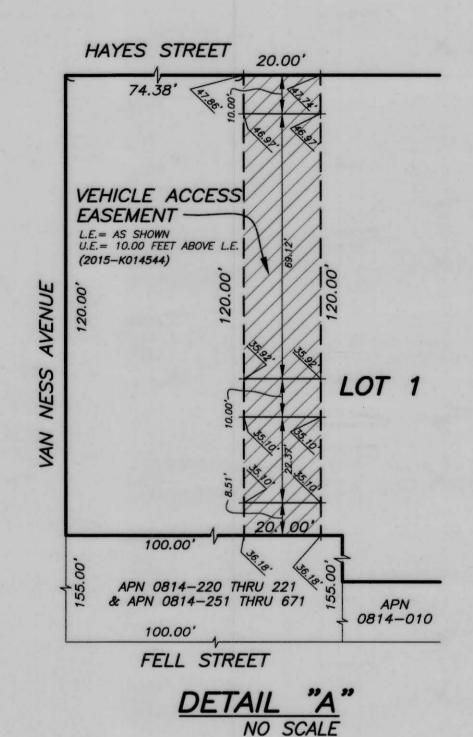

PROPOSED ASSESSOR'S PARCEL NUMBER |
|----------------------|-----------------------------------|
| 1-423                | APN 0814A-002 THRU 424            |

NOTE:

THE PROPOSED ASSESSOR'S PARCEL NUMBERS SHOWN HEREON ARE FOR INFORMATIONAL USE ONLY AND SHOULD NOT BE RELIED UPON FOR ANY OTHER PURPOSE.

### FINAL MAP 8659

A 420 RESIDENTIAL UNIT AND 3 COMMERCIAL UNIT MIXED USE CONDOMINIUM PROJECT A MERGER AND SUBDIVISION OF THAT REAL PROPERTY DESCRIBED IN THAT CERTAIN GRANT DEED RECORDED SEPTEMBER 28, 2012, DOCUMENT NO. 2012-J513085, OFFICIAL RECORDS.

BEING A PORTION OF WESTERN ADDITION BLOCK NO. 69

CITY AND COUNTY OF SAN FRANCISCO, STATE OF CALIFORNIA

MARTIN M. RON ASSOCIATES, INC. Land Surveyors 859 Harrison Street, Suite 200 San Francisco California

OCTOBER 2017

1"=40' SHEET 3 OF 4





#### NOTES:

- 1. DIMENSIONS ARE IN FEET AND DECIMALS THEREOF.
- 2. ALL PROPERTY LINE ANGLES ARE 90 DEGREES UNLESS NOTED OTHERWISE.
- 3. DETAILS NEAR PROPERTY LINES MAY NOT BE TO SCALE.
- 4. ALL MONUMENT POINTS WITHIN THE SUBJECT BLOCK NOT SHOWN HEREON WERE SEARCHED FOR AND NOT FOUND. SEE MAP REFERENCE [1].
- 5. THE SUBDIVISION SHOWN HEREON IS SUBJECT TO THE TERMS AND CONDITIONS OF THE FOLLOWING DOCUMENTS:
- a. "EASEMENT AGREEMENT" RECORDED JANUARY 30, 2015, DOCUMENT NO. 2015-K014544, OFFICIAL RECORDS, "AMENDMENT TO EASEMENT AGREEMENT" RECORDED OCTOBER 7, 2015, DOCUMENT NO. 2015-K142288, OFFICIAL RECORDS AND "SECOND AMENDMENT TO EASEMENT AGREEMENT" RECORDED NOVEMBER 7, 2016, DOCUMENT NO. 2016-K354894, OFFICIAL RECORDS.
- b. "NOTICE OF SPECIAL RESTRICTIONS UNDER THE PLANNING CODE" RECOR