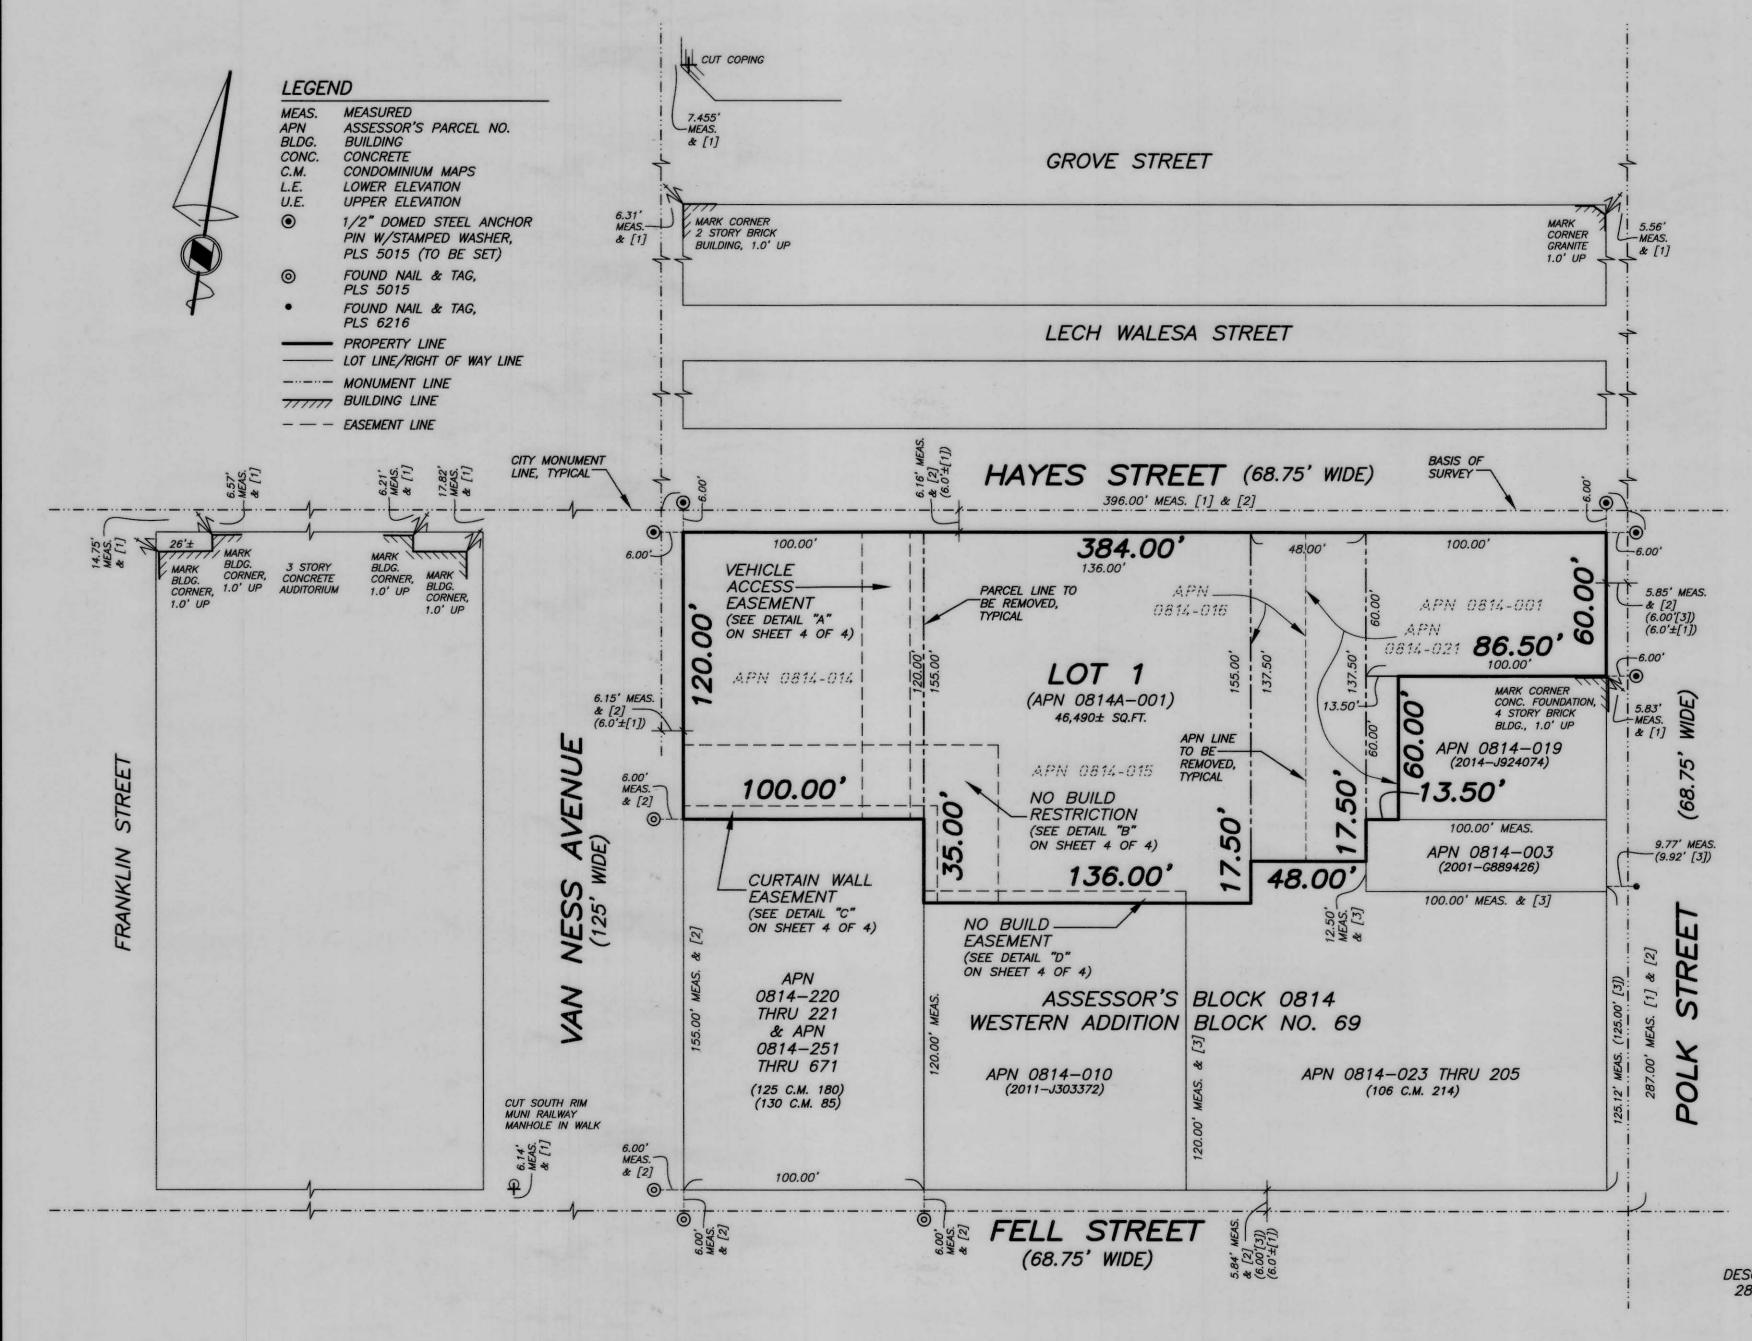

FILE IN THE OFFICE                                         |
| OF THE BOARD OF CHEEDINGORS                                                          | W 505 NO                                                                           |

# FINAL MAP 8659

A 420 RESIDENTIAL UNIT AND 3 COMMERCIAL UNIT MIXED USE CONDOMINIUM PROJECT A MERGER AND SUBDIVISION OF THAT REAL PROPERTY DESCRIBED IN THAT CERTAIN GRANT DEED RECORDED SEPTEMBER 28, 2012, DOCUMENT NO. 2012—J513085, OFFICIAL RECORDS.

BEING A PORTION OF WESTERN ADDITION BLOCK NO. 69

CITY AND COUNTY OF SAN FRANCISCO, STATE OF CALIFORNIA

MARTIN M. RON ASSOCIATES, INC. Land Surveyors 859 Harrison Street, Suite 200 San Francisco California

OCTOBER 2017

SHEET 2 OF 4

APN 0814-001, 0814-014, 0814-015, 0814-016 & 0814-021

150 VAN NESS AVENUE



SEE SHEET 4 OF 4 FOR ADDITIONAL NOTES

#### GENERAL NOTES:

a) THIS MAP IS THE SURVEY MAP PORTION OF THE CONDOMINIUM PLAN AS DESCRIBED IN CALIFORNIA CIVIL CODE SECTIONS 4120 AND 4285. THIS CONDOMINIUM PROJECT IS LIMITED TO A MAXIMUM NUMBER OF 420 DWELLING UNITS AND 3 COMMERCIAL UNITS.

b) ALL INGRESS(ES), EGRESS(ES), PATH(S) OF TRAVEL, FIRE/EMERGENCY EXIT(S) AND EXITING COMPONENTS, EXIT PATHWAY(S) AND PASSAGEWAY(S), STAIRWAY(S), CORRIDOR(S), ELEVATOR(S), AND COMMON USE ACCESSIBLE FEATURE(S) AND FACILITIES SUCH AS RESTROOMS THAT THE BUILDING CODE REQUIRES FOR COMMON USE SHALL BE HELD IN COMMON UNDIVIDED INTEREST.

c) UNLESS SPECIFIED OTHERWISE IN THE GOVERNING DOCUMENTS OF A CONDOMINIUM HOMEOWNERS' ASSOCIATION, INCLUDING ITS CONDITIONS, COVENANTS AND RESTRICTIONS, THE HOMEOWNERS ASSOCIATI