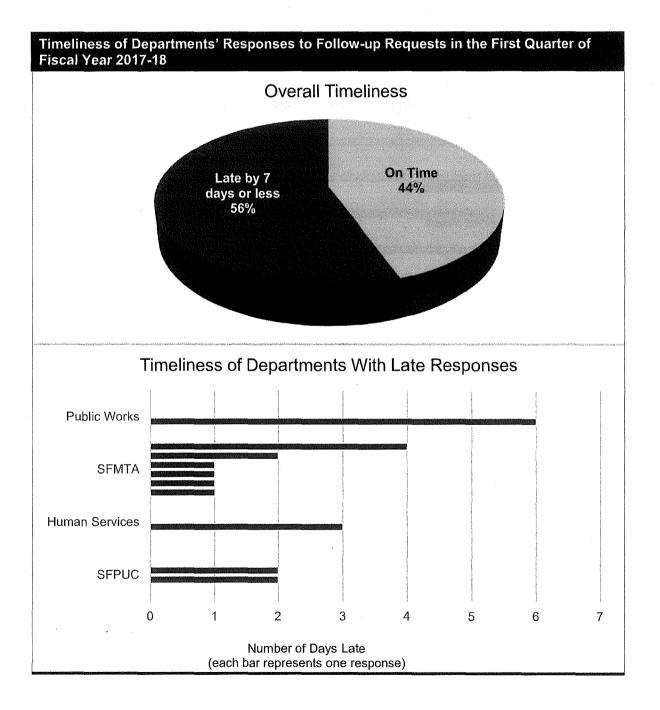

|
| DPW   | 1/17/17       | Recreation and Park Department & Department of Public<br>Works: Department Change Order Processes Increased Risk<br>of Disputes and Delayed Contractor Payment for the Joe<br>DiMaggio Playground Improvement Project | 3                            |

City Services Auditor Division | Summary of Follow-Up Activity

#### **Response Timeliness**

The majority of department responses were received on time. CSA received a response for all audit reports followed up on in this quarter.

CSA gives departments two weeks to respond to its follow-up requests and grants extensions upon request. If an extension is granted, timeliness is calculated based on the extended deadline. The chart below shows departments' responsiveness to CSA's follow-up requests.



#### **Open Recommendations**

Although the majority of CSA's recommendations are implemented within two years of their issuance, some remain outstanding for longer. The average age of the open recommendations is 23 months, and ages range from 7 to 36 months. Three open recommendations directed to the Port are more 36 months old. Of the seven recommendations made to SFMTA, four (57 percent) are at least 31 months old. Six recommendations made to SFPUC are 31 months old. All other open recommendations are less than 24 months old.

The chart below shows the number of open recommendations, by department, and their average age.



#### Number and Average Age of Open Recommendations Followed up on, by Department

In some cases, a department has implemented few or none of CSA's recommendations