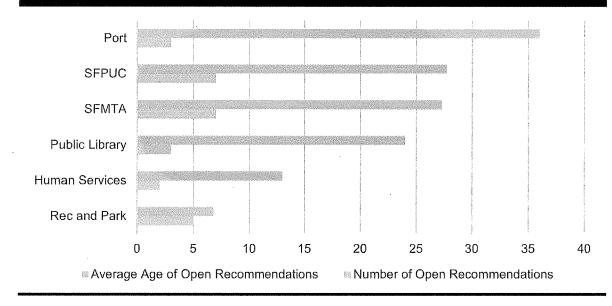

If an extension is granted, timeliness is calculated based on the extended deadline. The chart below shows departments' responsiveness to CSA's follow-up requests.



#### **Open Recommendations**

Although the majority of CSA's recommendations are implemented within two years of their issuance, some remain outstanding for longer. The average age of the open recommendations is 23 months, and ages range from 7 to 36 months. Three open recommendations directed to the Port are more 36 months old. Of the seven recommendations made to SFMTA, four (57 percent) are at least 31 months old. Six recommendations made to SFPUC are 31 months old. All other open recommendations are less than 24 months old.

The chart below shows the number of open recommendations, by department, and their average age.



#### Number and Average Age of Open Recommendations Followed up on, by Department

In some cases, a department has implemented few or none of CSA's recommendations. This does not necessarily indicate that the department is not trying to resolve the underlying issues. In some instances, the department has not yet had the opportunity because the recommendations relate to events that happen only periodically, such as labor agreement negotiations, or because the recommendations were issued too recently for the department to have achieved full implementation.

The following table summarizes the reasons departments reported for not fully implementing the open recommendations addressed to them.

| Dept. | lssue<br>Date | Report Title