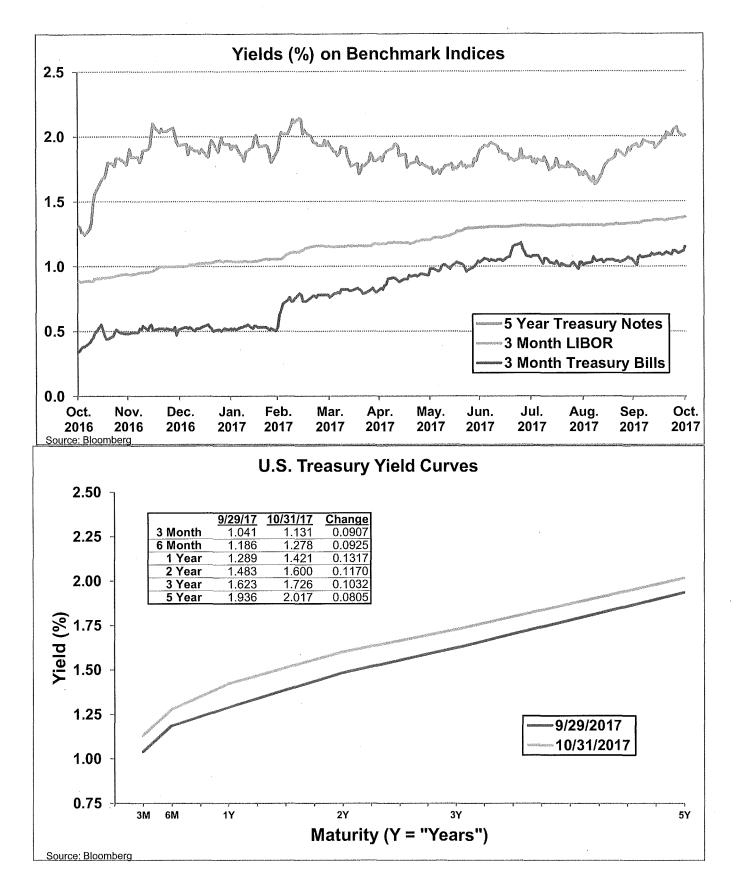

\$ | 8,353.0      | \$ | 8,347.0                                     | \$  | 8,334.3                                         |
| Public Time Deposits0.01%                    | otiable CDs<br>18.40%                                                                     |    | Mone         |    | urket Funds<br>17%                          | _Su | pranationals<br>4.02%<br>_Commercial Paper      |
| State & Local<br>Government<br>3.44%         |                                                                                           |    | $\angle$     | _  | U.S. Fream                                  | /   | _Commercial Paper<br>9.93%<br>Medium Term Notes |



October 31, 2017

City and County of San Francisco

Federal Agencies 52.74%

# Portfolio Analysis

Pooled Fund



# **Yield Curves**



| As of October 31, 20                 | 17                     |                                        |                    |                    |              |                          |    |                          |    |                          |    |                          |
|--------------------------------------|------------------------|----------------------------------------|--------------------|--------------------|--------------|--------------------------|----|--------------------------|----|--------------------------|----|--------------------------|
|                                      |                        |                                        |                    | Maturity           |              |                          |    |                          |