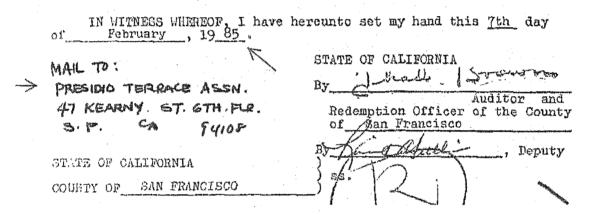

IN WITNESS WHEREOF, I have hereunto set my hand this 7th day February , 19 85 .

MAIL TO:

Presidio terrace Assn. 47 KEARNY. ST. GTH.FLR.

STATE OF CALIFORNIA

personally appeared

COUNTY OF SAN FRANCISCO

Auditor and Redemption Officer of the County

STATE OF CALIFORNIA

∕San Francisco. ٥f . Deputy

On February 7, 1985, before me, Donald W. Dickinson, County Clerk and ex-officio Clerk of the Superior Court of the State of California in and for the County of City & County of San Francisco. THÁD BROWN known to me to be the (Deputy)(Tax Collector, or Auditor) of said City & County of S.F. County and the person whose name is subscribed to the within instru-