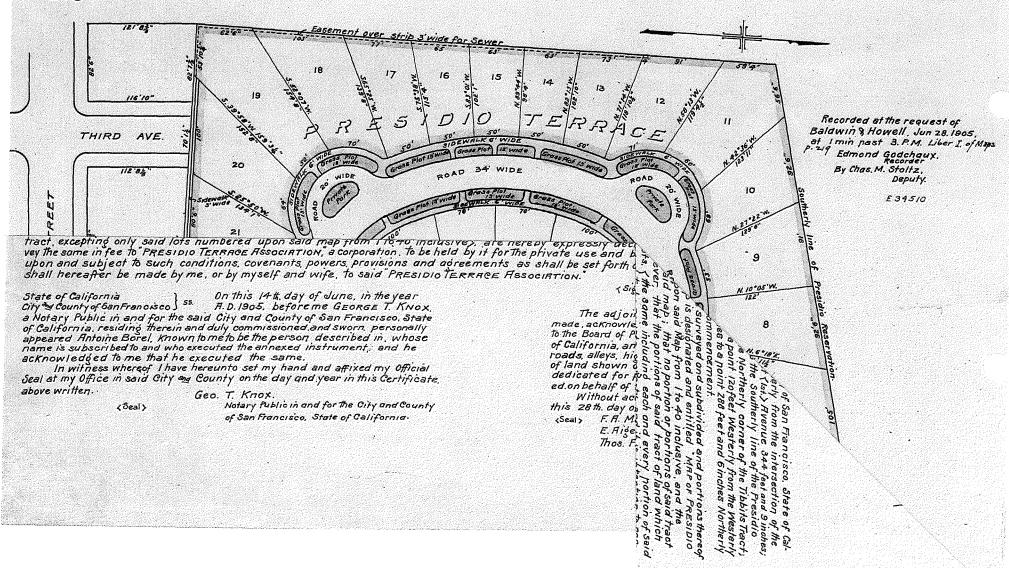

Via Email and Hand Delivery

Re: Petition for Hearing to Rescind Tax Sale of Presidio Terrace

Common Area

Dear Madam Clerk and Honorable Members of the Board of Supervisors:

Our firm represents the Presidio Terrace Association ("the Association"). Among other things, the Association owns and manages the common area at Presidio Terrace. As many of you are probably aware, Presidio Terrace is a unique cluster of homes off Arguello Boulevard across of the end of Washington Street, and adjacent to the Presidio of San Francisco and Temple Emanu-El.

While each homeowner in Presidio Terrace owns and cares of his or her home and property, the common area consisting of the private circular street, sidewalks, adjacent plantings, entrance gates and cultivated green strips are owned and controlled by the Association. Presidio Terrace has been owned and managed this way since at least 1905.

The photograph on the following page shows the configuration of Presidio Terrace and its common area property.

On May 30, 2017, the Association was informed that someone named Hiuyan Lam *now owns the common area*, after having purchased it at a tax sale. The Association was shocked. The property management firm was not aware of any sale or of any taxes owned, nor was any member of the Association.