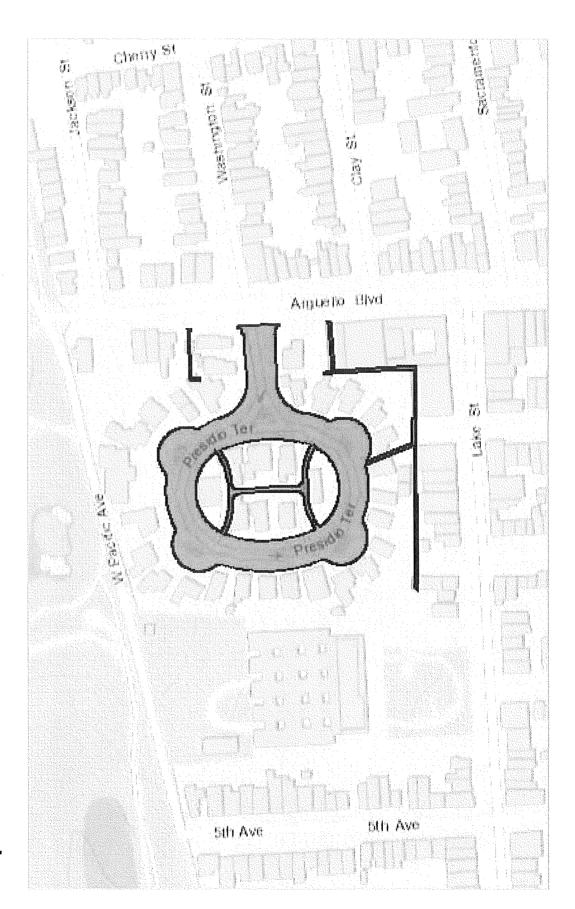

The photograph on the following page shows the configuration of Presidio Terrace and its common area property.

On May 30, 2017, the Association was informed that someone named Hiuyan Lam *now owns the common area*, after having purchased it at a tax sale. The Association was shocked. The property management firm was not aware of any sale or of any taxes owned, nor was any member of the Association.