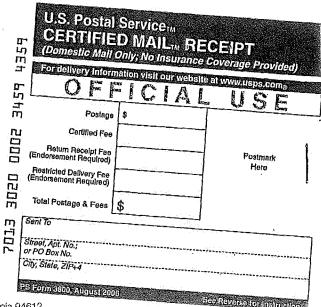

- Since the tax bills were being sent to an incorrect address, the Association
  was not paying the annual property taxes. The Tax Collector then
  proceeded to sell the common area at a tax sale.
- Instead of contacting any association member, contacting any resident of Presidio Terrace, posting any notice in the common area or anywhere at Presidio Terrace, or contacting the Association's property manager, the Tax Collector sent Notice regarding the tax sale to the same invalid address on Kearney Street.
- If these facts were not bizarre enough, the Tax Collector produced evidence that he properly sent a Notice of Tax Sale to the invalid Kearney Street address (zip code 94108), but the certified mail receipt says it was delivered to "SF Tax Collector" at a 94120 zip code.
- In April 24, 2015, the amount necessary to pay all back taxes, penalties and other changes was less than \$1,000.00. However, on April 24, 2015, the Tax Collector sold the common area to Hiuyan Lam for \$90,100.00.

For the 2015 tax auction, consistent with Code section 3701, TTX sent notice of the auction by certified mail, return receipt requested, to the "last known mailing address" of the owner of record and all recorded lien holders for all parcels on the tax auction list. These notices were sent on or about February 27, 2015. Of the 1480 certified mailing notices advising all parties of the auction, 868 (58 percent) were returned to TTX and marked by the United States Postal Service as undelivered. The number of returned notices for each type of parcel are included in the table below.