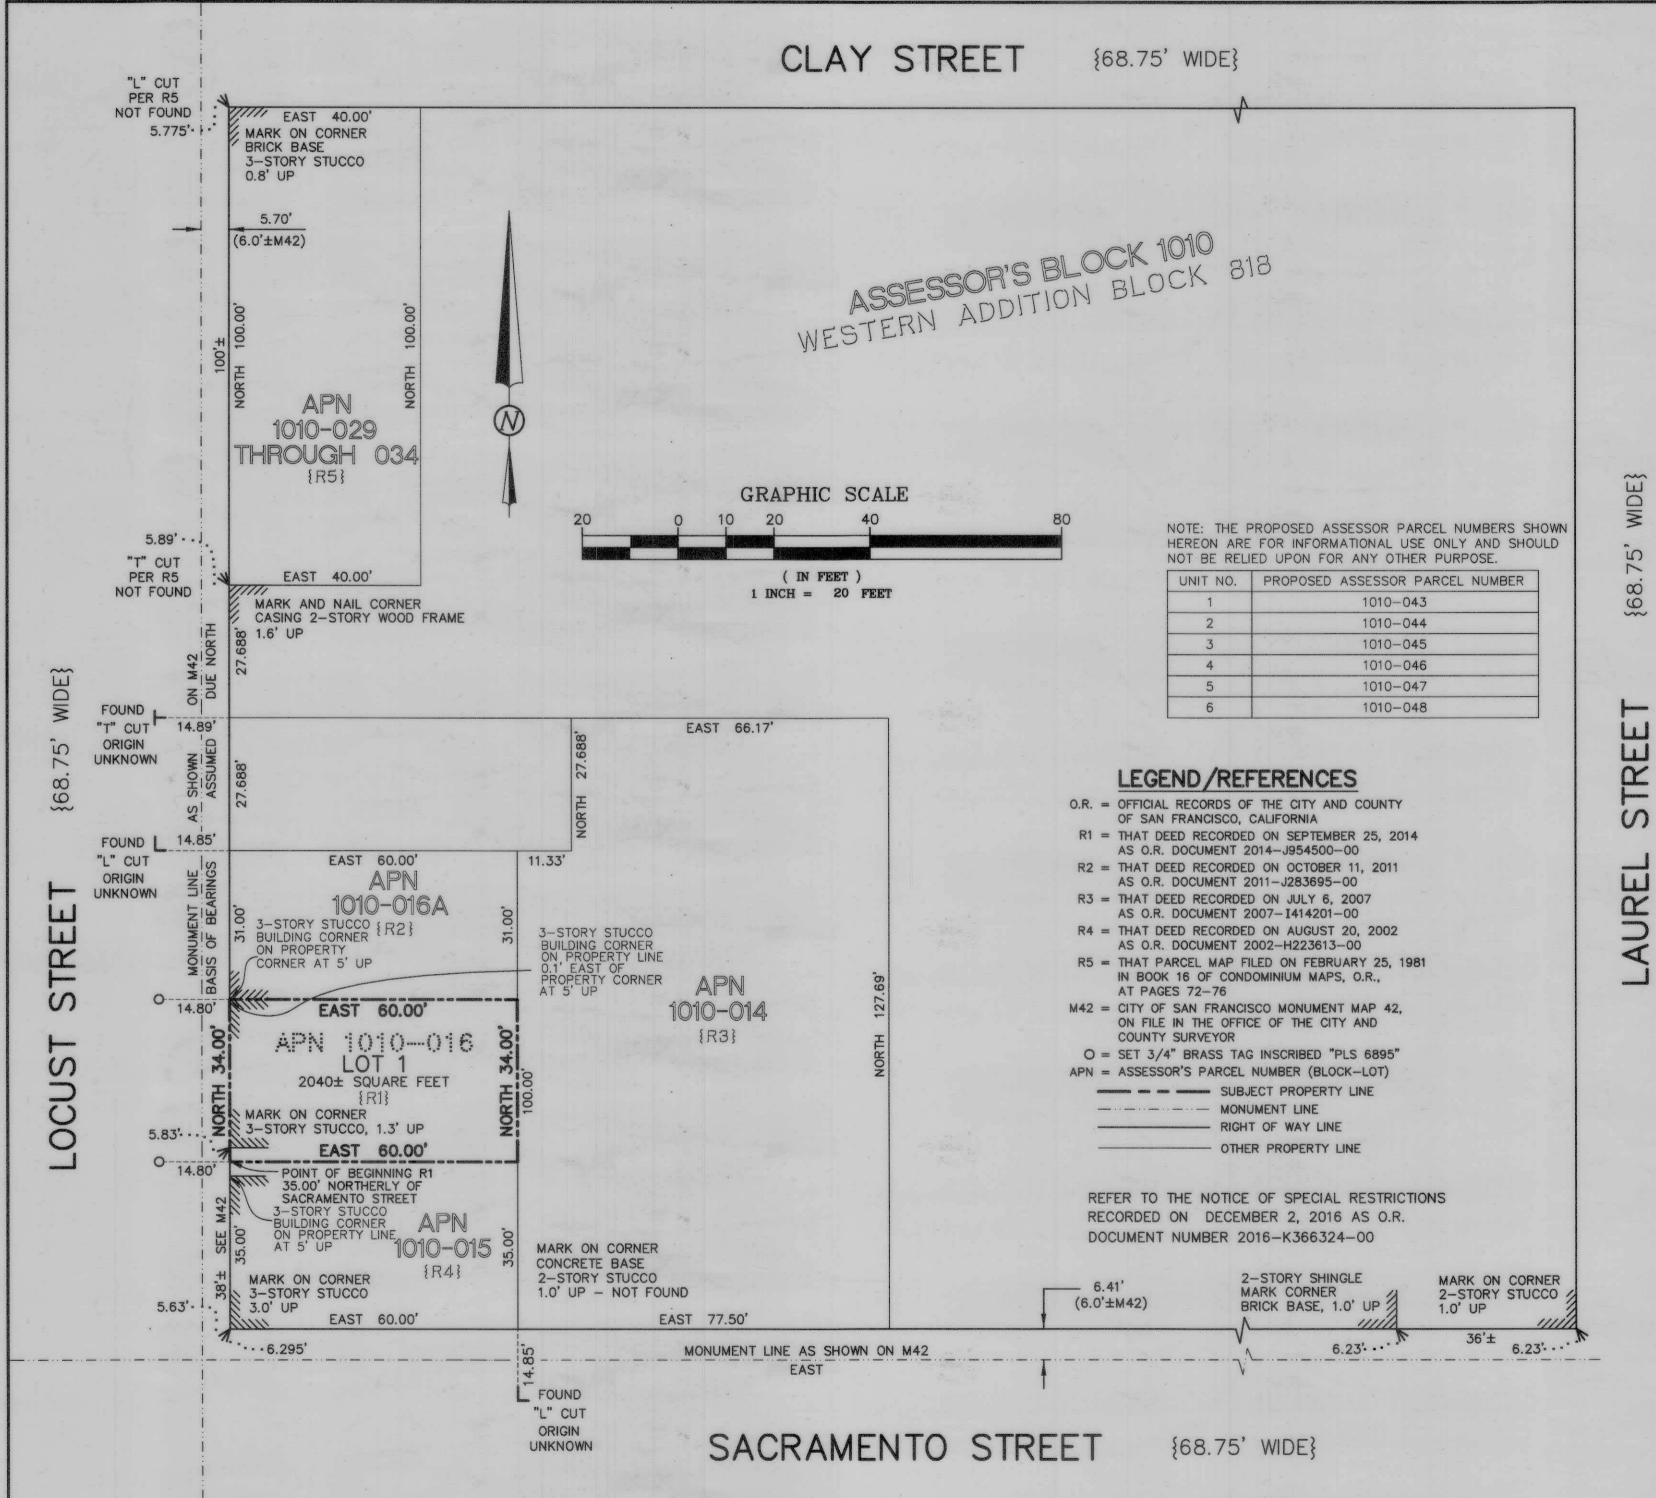

# FINAL MAP 8932

A SIX UNIT RESIDENTIAL CONDOMINIUM PROJECT
BEING A SUBDIVISION OF THE REAL PROPERTY DESCRIBED IN THE DEED
RECORDED SEPTEMBER 25, 2014 AS DOCUMENT 2014—J954500—00
IN THE OFFICIAL RECORDS OF THE
CITY AND COUNTY OF SAN FRANCISCO, STATE OF CALIFORNIA
A PORTION OF WESTERN ADDITION BLOCK 818