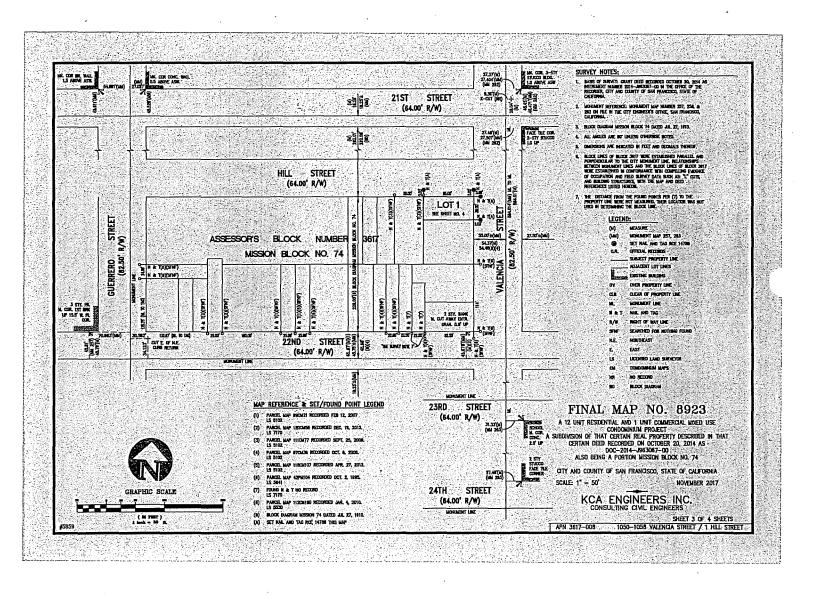

[Final Map 8923 - 1 Hill Street]

Motion approving Final Map 8923, a 12 residential unit and one commercial unit, mixeduse condominium project, located at 1 Hill Street, being a subdivision of Assessor's Parcel Block No. 3617, Lot No. 008; and adopting findings pursuant to the General Plan,

and the eight priority policies of Planning Code, Section 101.1.

MOVED, That the certain map entitled "FINAL MAP 8923", a 12 residential unit and one commercial unit, mixed-use condominium project, located at 1 Hill Street, being a subdivision of Assessor's Parcel Block No. 3617, Lot No. 008, comprising four sheets, approved March 2, 2018, by Department of Public Works Order No. 187265 is hereby approved and said map is adopted as an Official Final Map 8923; and, be it

### **TENTATIVE MAP DECISION**

Date: January 25, 2016

Department of City Planning 1650 Mission Street, Suite 400 San Francisco, CA 94103

| Project II                                                                               | ): 8923     |          |                |
|------------------------------------------------------------------------------------------|-------------|----------|----------------|
| Project Type: 12 Residential and 1 Commercial Units New Construction Condominium Project |             |          | Jnits New<br>I |
| Address#                                                                                 | StreetName  | Block    | Lot .          |
| 1050 - 1060                                                                              | VALENCIA ST | 3617     | 008            |
| Tentative Map Re                                                                         | ferral      | <u> </u> |                |

Block No.

3617

Lot No.

008

Address:

1050 - 1058 Valencia St

for unpaid City & County property taxes or special assessments collected as taxes, except taxes or assessments not yet payable.

**David Augustine, Tax Collector** 

Block No.

3617

Lot No. 008

Address:

1050 - 1058 Valencia St

Estimated probable assessed value of property within the proposed Subdivision/Parcel

Map:

\$6,632,178