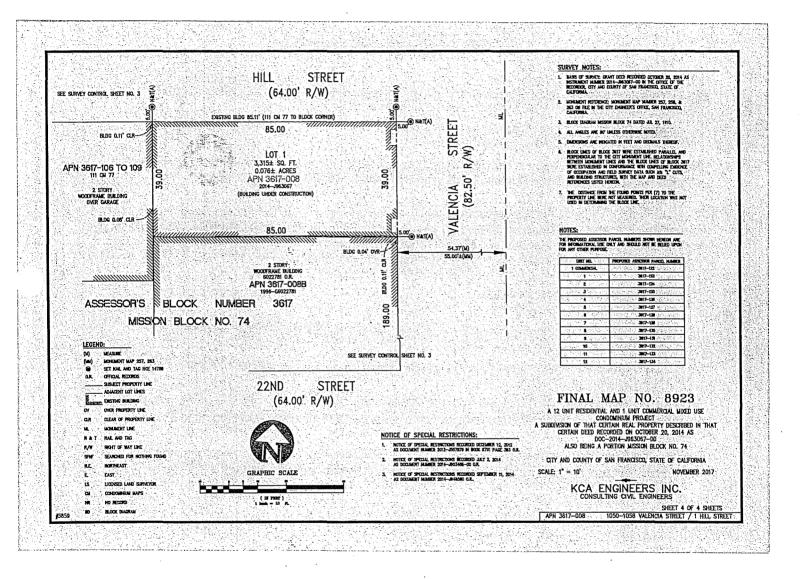

[Final Map 8923 - 1 Hill Street]

Motion approving Final Map 8923, a 12 residential unit and one commercial unit, mixeduse condominium project, located at 1 Hill Street, being a subdivision of Assessor's Parcel Block No. 3617, Lot No. 008; and adopting findings pursuant to the General Plan,

and the eight priority policies of Planning Code, Section 101.1.

MOVED, That the certain map entitled "FINAL MAP 8923", a 12 residential unit and one commercial unit, mixed-use condominium project, located at 1 Hill Street, being a subdivision of Assessor's Parcel Block No. 3617, Lot No. 008, comprising four sheets, approved March 2, 2018, by Department of Public Works Order No. 187265 is hereby approved and said map is adopted as an Official Final Map 8923; and, be it

### **TENTATIVE MAP DECISION**

Date: January 25, 2016

Department of City Planning 1650 Mission Street, Suite 400 San Francisco, CA 94103

| Project II                                                                               | ): 8923     |          |                |
|------------------------------------------------------------------------------------------|-------------|----------|----------------|
| Project Type: 12 Residential and 1 Commercial Units New Construction Condominium Project |             |          | Jnits New<br>I |
| Address#                                                                                 | StreetName  | Block    | Lot .          |
| 1050 - 1060                                                                              | VALENCIA ST | 3617     | 008            |
| Tentative Map Re                                                                         | ferral      | <u> </u> |                |

Block No.

3617

Lot No.

008

Address:

1050 - 1058 Valencia St

for unpaid City & County property taxes or special assessments collected as taxes, except taxes or assessments not yet payable.

**David Augustine, Tax Collector** 

Block No.

3617

Lot No. 008

Address:

1050 - 1058 Valencia St

Estimated probable assessed value of property within the proposed Subdivision/Parcel

Map:

\$6,632,178