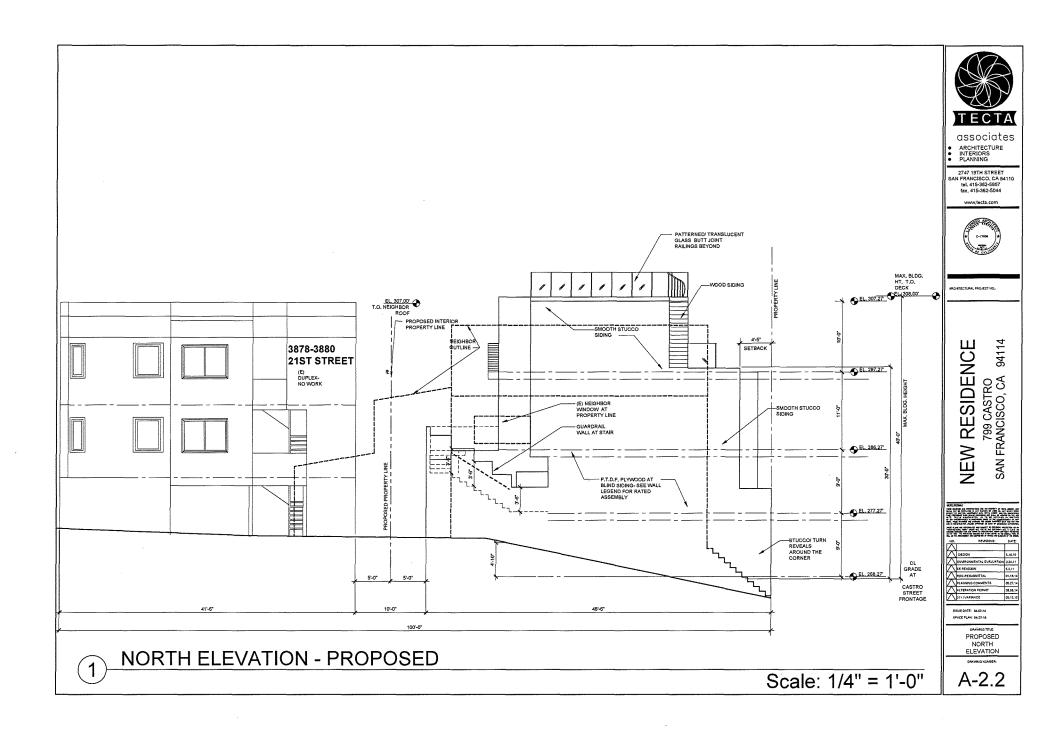

.24.11  |  |
| $\triangle$                                                                                       | EE REVISION              | 5,3,11   |  |
| $\triangle$                                                                                       | RDG RESUBMITTAL          | 01,15.16 |  |
| $\triangle$                                                                                       | PLANNING COMMENTS        | 05.27.14 |  |
| $\triangle$                                                                                       | ALTERATION PERMIT        | 06.05,14 |  |
| $   \nabla$                                                                                       | 311 / VARIANCE           | 05.13.15 |  |

SPACE PLAN: 04-27-18

PROPOSED SOUTH ELEVATION

DANNING NUMBER

A-2.1









associates ARCHITECTURE INTERIORS PLANNING

2747 19TH STREET SAN FRANCISCO, CA 94110 tol. 415-362-5857 fax, 415-362-5044



ARCHITECTURAL PROJECT NO.

**NEW RESIDENCE** 799 CASTRO SAN FRANCISCO, CA

| Λ                             |                         |          |
|-------------------------------|-------------------------|----------|
| Δ                             | DESIGN                  | 5,10,10  |
| Ζ                             | EMMROPMENTAL EVALUATION | 2,24,11  |
| $^{\scriptscriptstyle  abla}$ | EE REVISION             | 5,3,11   |
| $^{\wedge}$                   | RDG REQUENTITAL         | 01.16.14 |
| М                             | PLANNING COMMENTS       | 05,27,54 |
| $^{\wedge}$                   | ALTERATION PERMIT       | 35,50,54 |
| Ζ