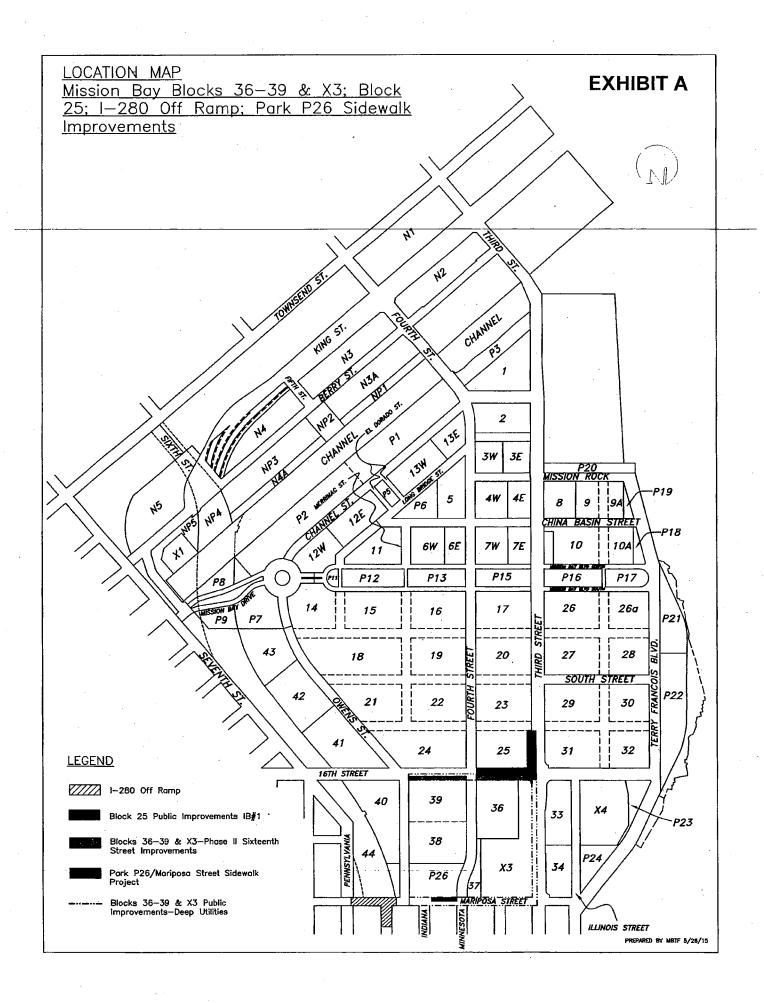

In order to process the JE payment, DPW Accounting requires a case number. Please assign a case number and e-mail the case number to Grace Kwak and copy to Teresa Perez (teresa perez@sfdpw.org).

The project is within the Mission Bay South Redevelopment District as shown on the attached **Exhibit A**. The referral is to allow for the following:

 Acceptance of Land: FOCIL and the Regents of the University of California will be granting a portion of Block 8711 Lot 007 located along the west side of Third Street north of the Third/Sixteenth Street intersection to the City and County of San Francisco for street and roadway purposes as shown on Sheet C1.4 of the Block 25 Improvement Plans (Exhibit B). The Board of Supervisors will act to approve the

Mission Bay Task Force a 30 Van Ness Avenue, Suite 4200 a San Francisco, CA 94102

Grant Deed for the land and authorize the Director of Property to accept the land as dedicated to the City.

2. Acceptance of Dedication of Public Infrastructure: After the Department of Public Works (DPW) determines that the facilities have been constructed in accordance with the Plans and Specifications and are ready for their intended use, the Developer is obligated to dedicate the Infrastructure facilities to the City. The dedication will be for the improvements located on portions of Third Street, 16<sup>th</sup> Street, Mariposa Street and the northbound I-280 Off Ramp. The Board of Supervisors must act to accept the dedication of the Public Facilities. The Infrastructure will be constructed per the Improvement Plans, including but not limited to curb, gutter, sidewalks, street lighting, traffic controls, low pressure, high pressure and reclaimed water, sewer, storm, gas and electric lines and services, joint utility trench, fire hydrant, landscaping and restriping as shown on excerpts of the Improvement Plans attached as follows.

### a. Exhibit B-Excerpts of the Block 25 Public Improvement Plans

- I. West side of Third Street between Campus Lane and 16<sup>th</sup> Street: approximately 300 feet in length, two southbound lanes with a left turn lane approaching the Third Street/16<sup>th</sup> Street intersection, bike lane west of the Muni track, sidewalk on the west side of street with (no parking).
- II. North side of 16<sup>th</sup> Street between Third Street and Fourth Street: approximately 400 feet in length, two westbound lanes with a bike lane and a left turn lane approaching the 16<sup>th</sup> Street/Fourth Street intersection and sidewalk on north side of street (no parking).

# b. <u>Exhibit C-Excerpts of the Park P26/Mariposa Street Public Sidewalk Improvement</u> Plans

1. North side of Mariposa Street, west of the Mariposa Street/Fourth Street intersection: approximately 300 feet in length of sidewalk improvements.

### c. Exhibit D-Excerpts of the Blocks 36-39 Ph. 2 Public Improvement Plans

I. South side of 16<sup>th</sup> Street between Third Street and Owens Street: approximately 900 feet in length of public improvements including but not limited to low pressure, high pressure and reclaimed water, sewer, storm, gas and electric lines and services, joint utility trench, fire hydrant and landscaping.

### d. Exhibit E-Excerpts of the Blocks 36-39 Deep Utilities Public Improvement Plans

I. South side of 16<sup>th</sup> Street between Third Street and Owens Street: approximately 900 feet in length of public improvements including but not limited to low pressure and reclaimed water and sewer and storm lines and services.

- II. West side of Third Street between 16<sup>th</sup> Street and Mariposa Street: approximately 900 feet in length of public improvements including but not limited to low pressure and reclaimed water and sewer and storm lines and services.
- III. North side of Mariposa Street between Owens Street and Third Street: approximately 900 feet in length of public improvements including but not limited to low pressure, high pressure and reclaimed water, sewer, storm and gas lines and services.

# e. <u>Exhibit F- Excerpts of the Route 280/Mariposa Street Intersection Improvement Plans</u>

- I. I-280 off ramp: approximately 300 feet in length, one left turn lane and two right turn lanes approaching the I-280/Mariposa Street intersection.
- II. North side of Mariposa Street between Pennsylvania Street and the I-280 Off Ramp: approximately 400 feet in length, three westbound lanes, two of which are designated left turn lanes and one through lane approaching the I-280 On Ramp with sidewalk, width varies.
- III. South side of Mariposa Street between Pennsylvania Street and the I-280 Off Ramp: approximately 400 feet in length, one exlusive right turn lane and one shared right through line approaching the I-280 On Ramp

### Attachments:

- 1. Exhibit A Location Map
- 2. Exhibit B Excerpts of the Block 25 Public Improvement Plans
- Exhibit C Excerpts of the Park P26/Mariposa Street Public Sidewalk Improvement Plans
- 4. Exhibit D Excerpts of the Blocks 36-39 Ph. 2 Public Improvement Plans
- 5. Exhibit E Excerpts of the Blocks 36-39 Deep Utilities Public Improvement Plans
- 6. Exhbiit F Excerpts of the Route 280/Mariposa Street Intersection Improvement Plans
- 7. Exhibit G DCP General Plan Consistency for Land Transfers
- 8. Exhibit H Owner Participation Agreement, Attachment D, Text descriptions and Cross Sections of Improvements (excerpts-South Infrastructure Plan)
- 9. Application for General Plan Referral (by MBDG)