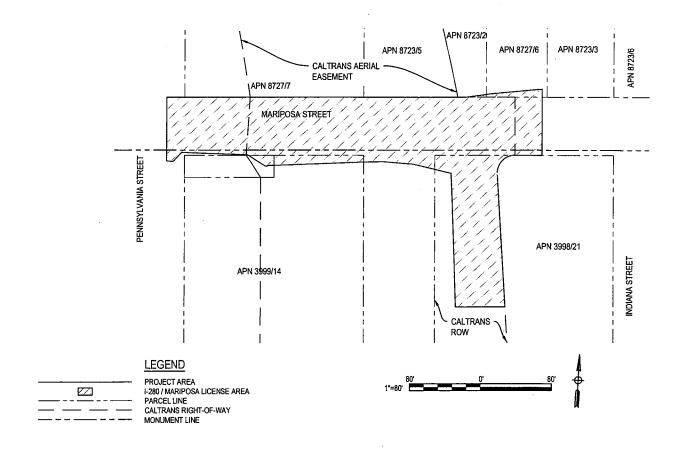

### (Route 280 / Mariposa Street Intersection Improvements)

FOCIL-MB, LLC, a Delaware limited liability company ("FOCIL") does hereby irrevocably offer to the City and County of San Francisco, a municipal corporation ("City"), and its successors and assigns, all of the right-of-way improvements and underground public utility facilities constructed or installed by or on behalf of FOCIL pursuant to Street Improvement Permit #14IE-0850 (Mission Bay), dated September 2, 2014, issued thereunder, for Route 280 / Mariposa Street Intersection Improvements, and the improvement plans and specifications described therein, but excepting therefrom those portions of the facilities which are identified on the "as-built" drawings delivered to and on file with the City as PG&E service conduits and vaults, and Comcast service conduits, and AT&T service conduits.

The property where the improvements are located is shown on <u>Exhibit A</u> hereto, constituting City property located in the City.

It is understood and agreed that: (i) upon acceptance of this offer of public improvements the City shall own and be responsible for maintenance of the offered public facilities and improvements, and (ii) the City and its successors or assigns shall incur no liability or obligation whatsoever hereunder with respect to such offer of public improvements, and, except as may be provided by separate instrument, shall not assume any responsibility for the offered improvements, unless and until such offer has been accepted by appropriate action of the Board of Supervisors.

# EXHIBIT A [Plat Map]

MISSION BAY DEVELOPMENT GROUP ROUTE 280 / MARIPOSA

OFFER OF IMPROVEMENTS

Job Number | 0334007003 Revision Date MAY 2017

Exhibit A