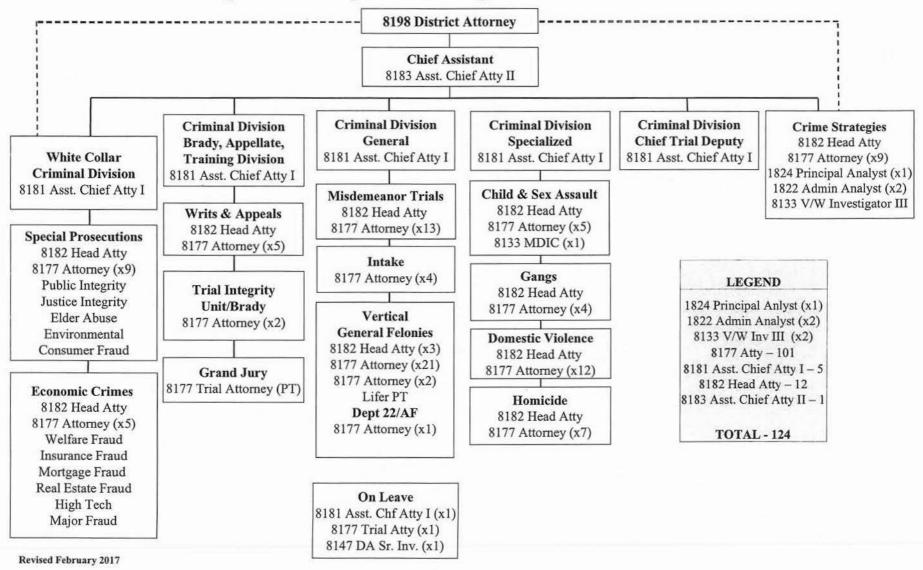

iolence against elderly victims and disabled victims in accordance with the mission VWAP.
- Both parties agree to cross-refer clients who may be appropriate for the other's services, coordinate services, and provide on-going consultation, collaboration and training.
- Both parties agree to work together towards the larger goal of creating an accessible, coordinated system of comprehensive services for San Francisco victims.

#### DURATION

This operation agreement is effective from December 1, 2017 to December 31, 2020. This agreement may be terminated by either party or amended with the written consent of both parties.

Kathy Black

Black

Executive Director

La Casa de Las Madres

Chief of Victim Services

# San Francisco District Attorney Operations Department Organizational Structure



## PROJECT SERVICE AREA INFORMATION

| 1. | <u>COUNTY OR COUNTIES SERVED</u> : Enter the name(s) of the county or counties served by the project. Put an asterisk where the project's principal office is located.                                        |  |  |  |  |  |  |  |
|----|---------------------------------------------------------------------------------------------------------------------------------------------------------------------------------------------------------------|--|--|--|--|--|--|--|
|    | City and County of San Francisco                                                                                                                                                                              |  |  |  |  |  |  |  |
|    |