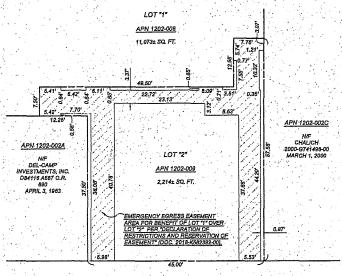

[Final Map 9286 - 616 Divisadero Street]

Motion approving Final Map 9286, a seven residential unit condominium project, located at 1238 Divisadero Street, being a subdivision of Assessor's Parcel Block No. 1202, Lot No. 002J, and adopting findings pursuant to the General Plan, and the eight priority policies of Planning Code, Section 101.1.

MOVED, That the certain map entitled "FINAL MAP 9286", a seven residential unit condominium project, located at 616 Divisadero Street, being a subdivision of Assessor's Parcel Block No. 1202, Lot No. 002J, comprising four sheets, approved March 16, 2018, by Department of Public Works Order No. 187379 is hereby approved and said map is adopted as an Official Final Map 9286; and, be it

#### CITY AND COUNTY OF SAN FRANCISCO SAN FRANCISCO PUBLIC WORKS

APPROVING FINAL MAP 9286, 616 DIVISADERO STREET, A 7 UNIT RESIDENTIAL CONDOMINIUM PROJECT, BEING A SUBDIVISION OF ASSESSORS PARCEL NUMBER 1202-002J

#### Requirement Met.

A. The proposed project will provide 7 new dwelling units. As the L-shaped lot has its primary frontage along Divisadero Street, the rear lot line is the lot line that would separate the proposed residential building from the adjacent elderly care facility at 1250 Hayes Street. The depth of the vacant portion of the subject property in this location is 45 feet, and therefore the minimum required rear yard setback would be 15 feet, leaving only 30 feet of developable area. Such a rear yard would have an area of 675 square feet. The proposed roof deck to offset the rear yard encroachment is designed to be common usable open space and will be accessible to all dwelling units. The proposed size and configuration of the roof deck is considered more usable than the otherwise required rear setback for this portion of the lot, as it is larger in all horizontal dimensions, and totals 931 square feet. Additionally, locating the open space on the roof removes any privacy or usability conflicts that could result from at-grade rear yard open space directly adjacent to ground floor dwelling units.