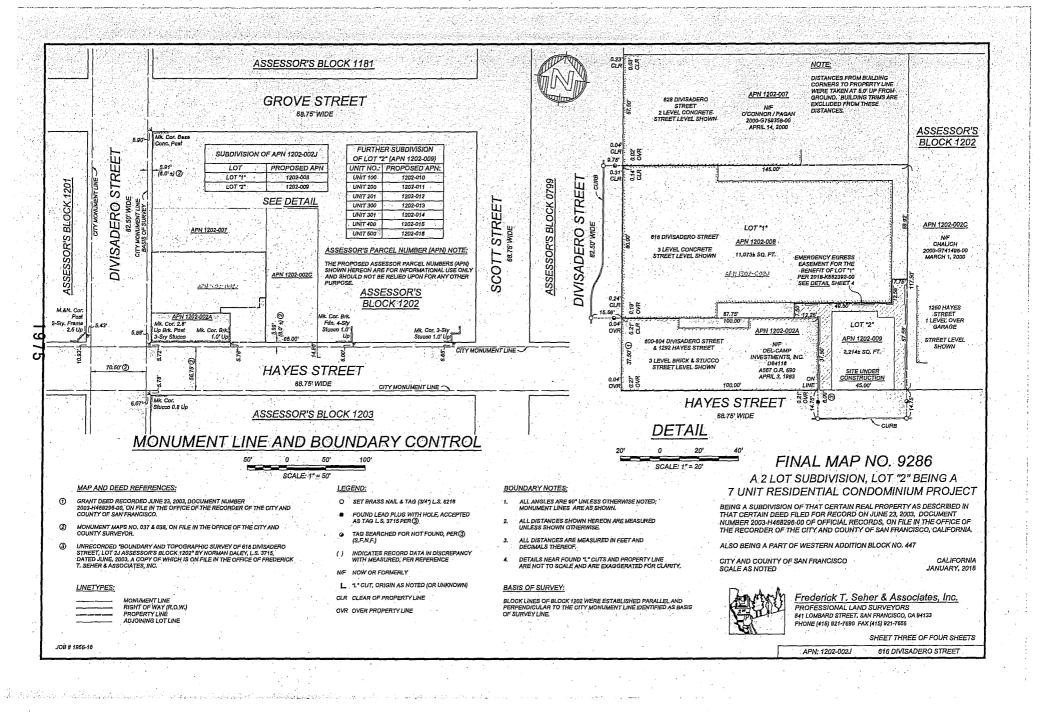

[Final Map 9286 - 616 Divisadero Street]

Motion approving Final Map 9286, a seven residential unit condominium project, located at 1238 Divisadero Street, being a subdivision of Assessor's Parcel Block No. 1202, Lot No. 002J, and adopting findings pursuant to the General Plan, and the eight priority policies of Planning Code, Section 101.1.

MOVED, That the certain map entitled "FINAL MAP 9286", a seven residential unit condominium project, located at 616 Divisadero Street, being a subdivision of Assessor's Parcel Block No. 1202, Lot No. 002J, comprising four sheets, approved March 16, 2018, by Department of Public Works Order No. 187379 is hereby approved and said map is adopted as an Official Final Map 9286; and, be it

#### CITY AND COUNTY OF SAN FRANCISCO SAN FRANCISCO PUBLIC WORKS

APPROVING FINAL MAP 9286, 616 DIVISADERO STREET, A 7 UNIT RESIDENTIAL CONDOMINIUM PROJECT, BEING A SUBDIVISION OF ASSESSORS PARCEL NUMBER 1202-002J

#### A 7 UNIT RESIDENTIAL CONDOMINIUM PROJECT

The City Planning Department in its letter dated June, 23, 2017 stated that the subdivision is consistent with the General Plan and the Priority Policies of City Planning Code Section 101.1.

#### TENTATIVE MAP DECISION

Date: February 23, 2017

Department of City Planning 1650 Mission Street, Suite 400 San Francisco, CA 94103

| Project<br>Project Typ | De:2 Lot Subdivision and Construction | d 7 Residentia | I Units New |
|------------------------|---------------------------------------|----------------|-------------|
| Address#               | StreetName                            | Block          | Lot         |
| 608 - 624              | DIVISADERO ST                         | 1202           | 002J        |

Block No.

1202

Lot No.

002J

Address:

616 Divisadero St

for unpaid City & County property taxes or special assessments collected as taxes, except taxes or assessments not yet payable.

Dund 45

Block No.

1202

Lot No. 002J

Address:

616 Divisadero St

Estimated probable assessed value of property within the proposed Subdivision/Parcel

Map:

\$2,900,000