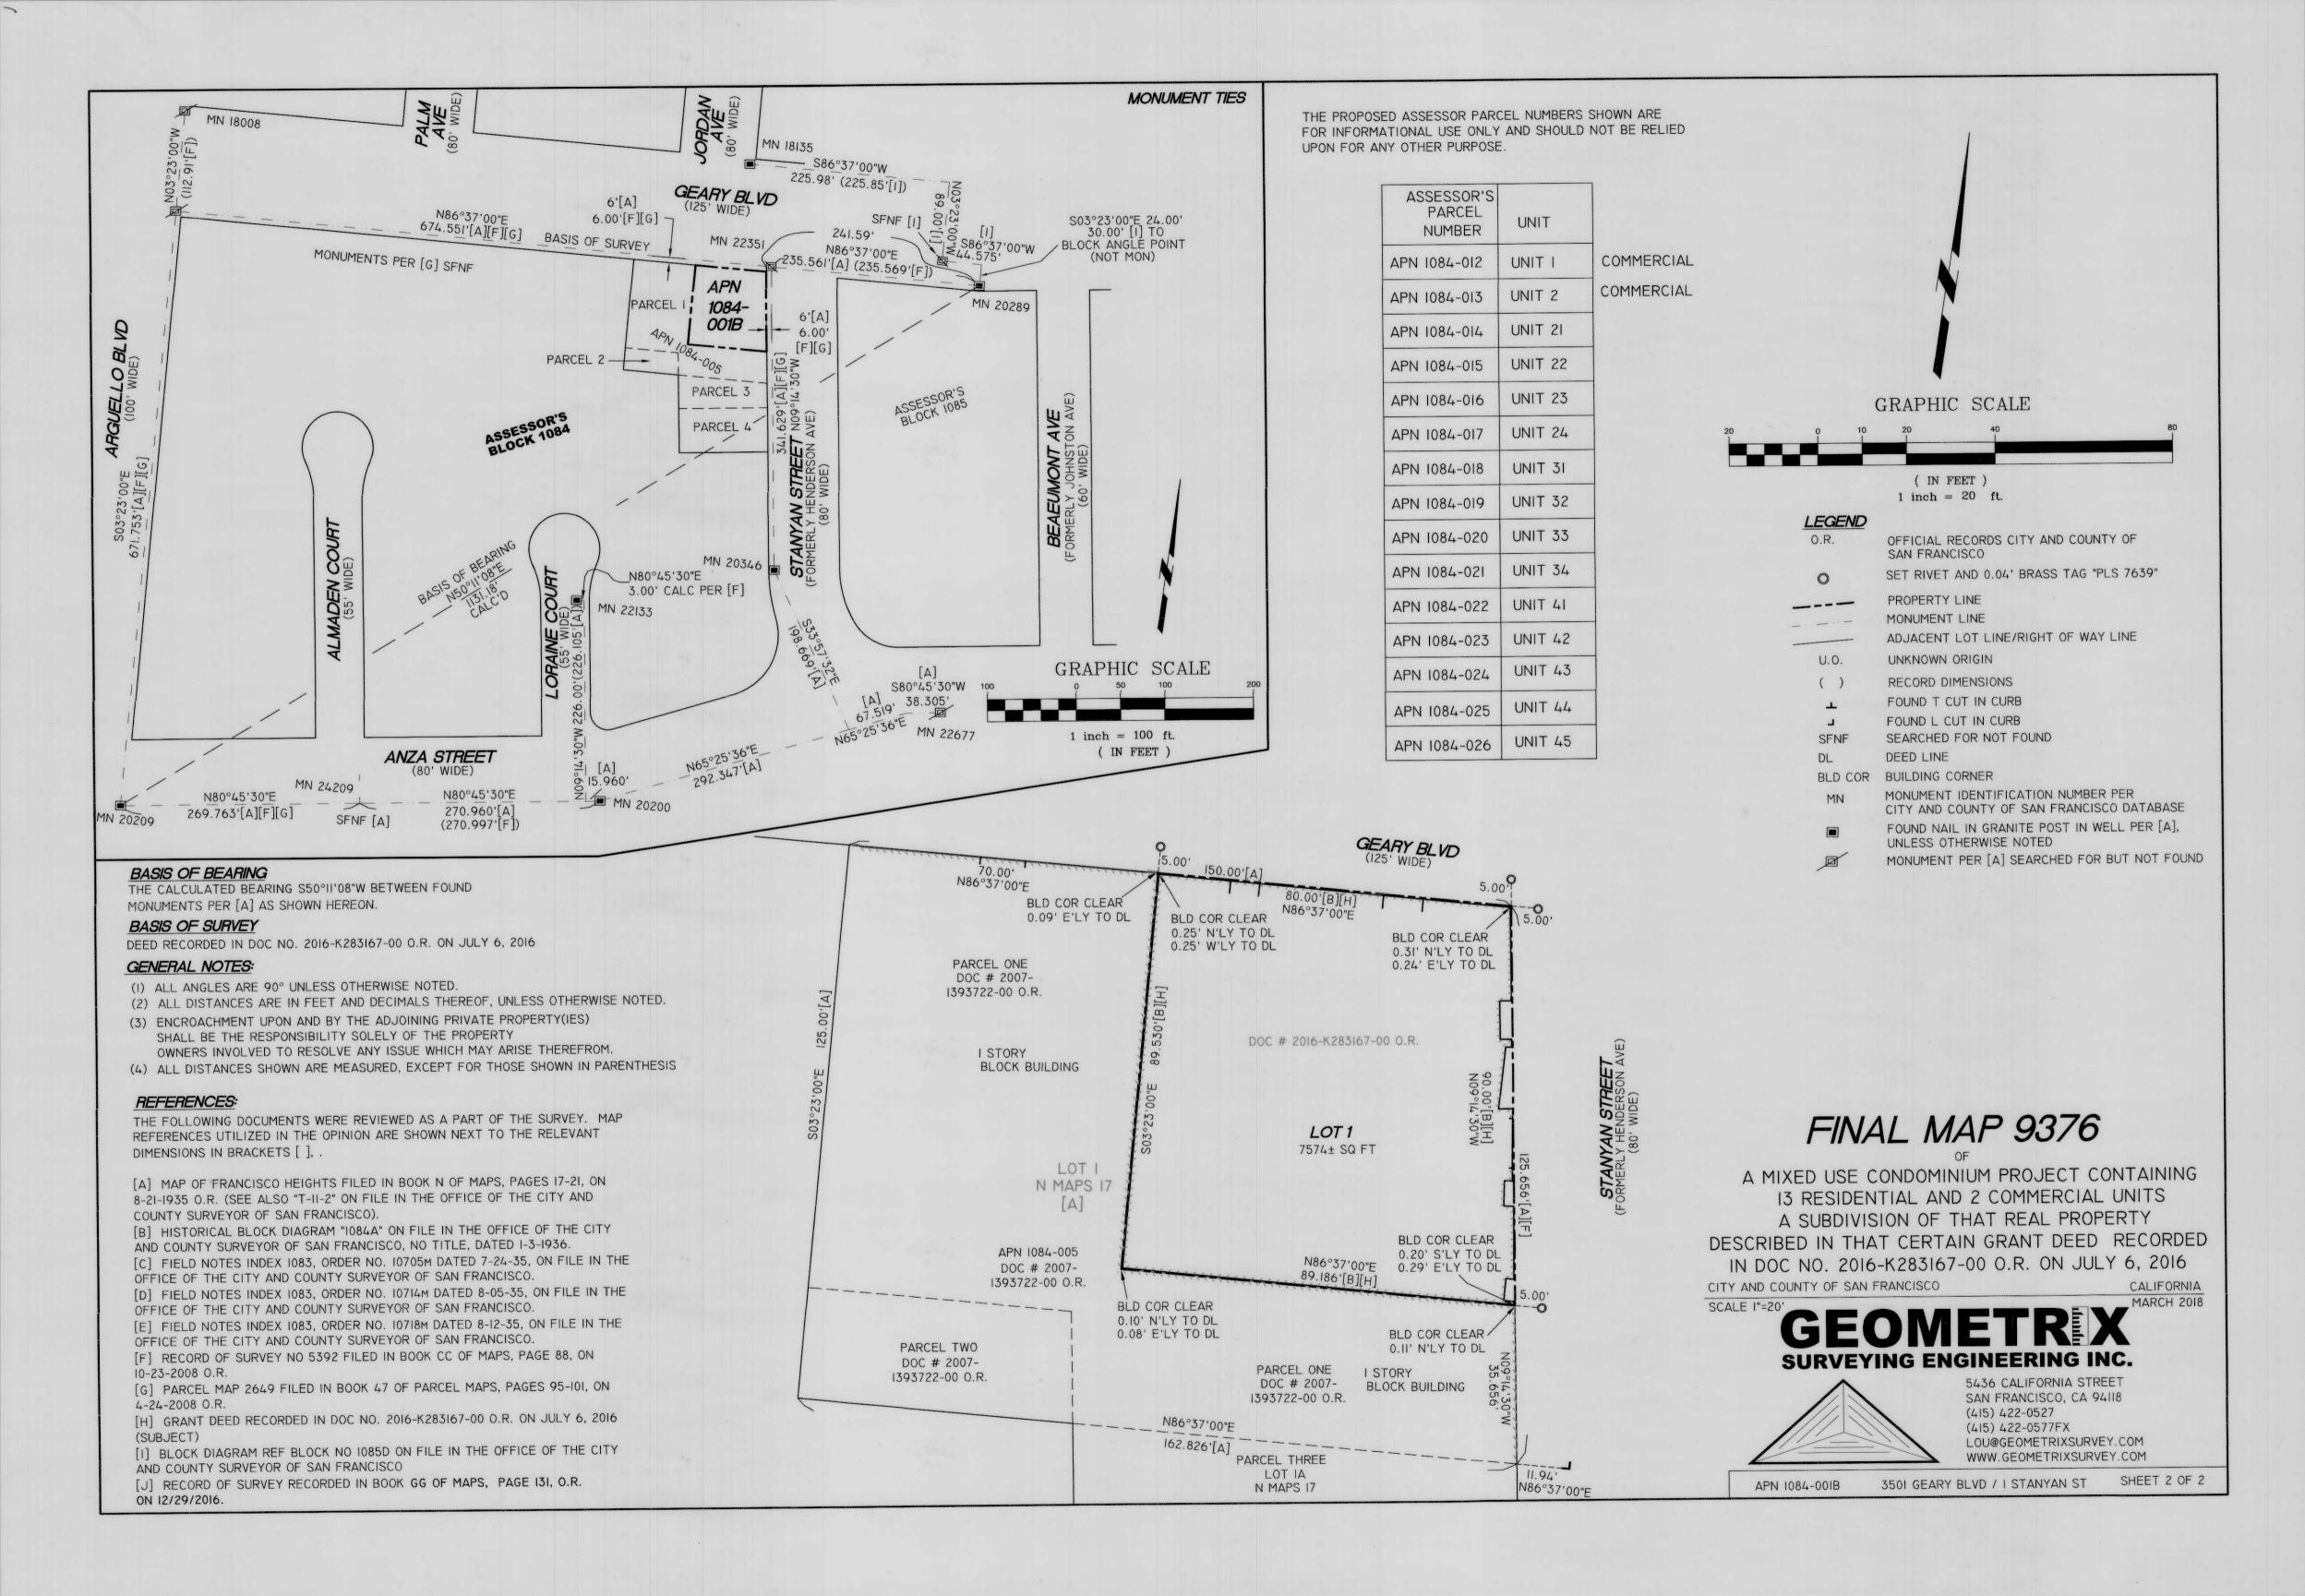

# FINAL MAP 9376

A MIXED USE CONDOMINIUM PROJECT CONTAINING 13 RESIDENTIAL AND 2 COMMERCIAL UNITS A SUBDIVISION OF THAT REAL PROPERTY DESCRIBED IN THAT CERTAIN GRANT DEED RECORDED IN DOC NO. 2016-K283167-00 O.R. ON JULY 6, 2016 CITY AND COUNTY OF SAN FRANCISCO

# MARCH 2018 SURVEYING ENGINEERING INC.

5436 CALIFORNIA STREET SAN FRANCISCO, CA 94118 (415) 422-0527 (415) 422-0577FX LOU@GEOMETRIXSURVEY.COM WWW.GEOMETRIXSURVEY.COM

APN 1084-00IB

3501 GEARY BLVD / I STANYAN ST SHEET I OF 2