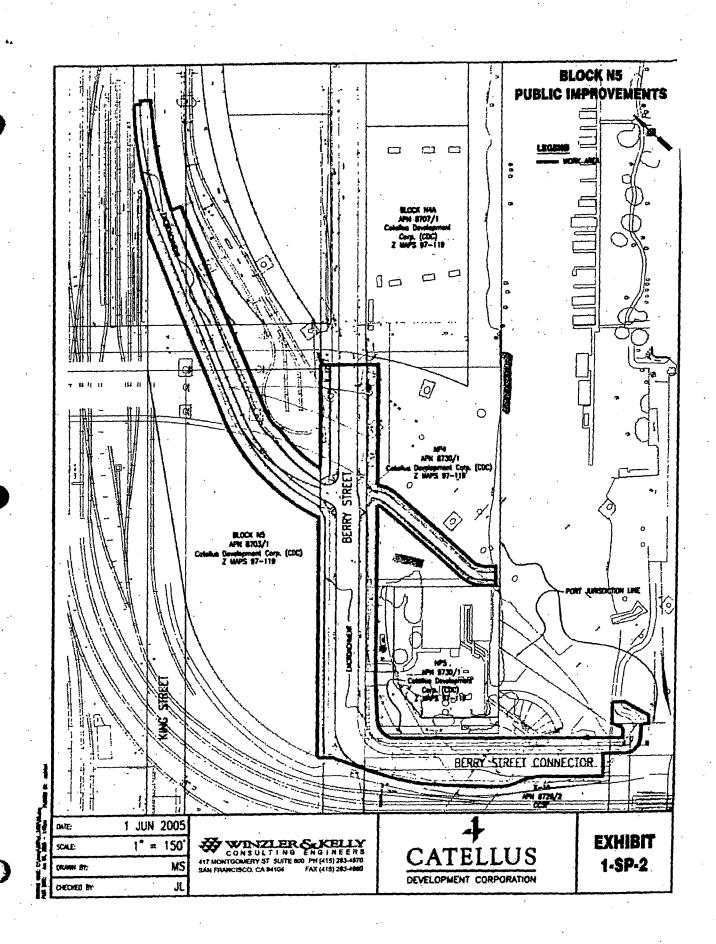

#### OFFER OF IMPROVEMENTS

#### (Mission Bay Block N5 Improvements)

FOCIL-MB, LLC, a Delaware limited liability company ("FOCIL") does hereby irrevocably offer to the City and County of San Francisco, a municipal corporation ("City"), and its successors and assigns, all of the right-of-way improvements and underground public utility facilities constructed or installed by or on behalf of FOCIL pursuant to Street Improvement Permit 05IE-0285 (Mission Bay) dated May 17, 2005, issued thereunder, for Mission Bay Block N5 Public Improvements, and the improvement plans and specifications described therein, but excepting therefrom those portions of the facilities which are identified on the "as-built" drawings delivered to and on file with the City as PG&E service conduits and vaults, and SBC service conduits.

The property where the improvements are located is shown on <u>Exhibit A</u> hereto, constituting City property located in the City.

It is understood and agreed that: (i) upon acceptance of this offer of public improvements the City shall own and be responsible for maintenance of the offered public facilities and improvements, and (ii) the City and its successors or assigns shall incur no liability or obligation whatsoever hereunder with respect to such offer of public improvements, and, except as may be provided by separate instrument, shall not assume any responsibility for the offered improvements, unless and until such offer has been accepted by appropriate action of the Board of Supervisors.