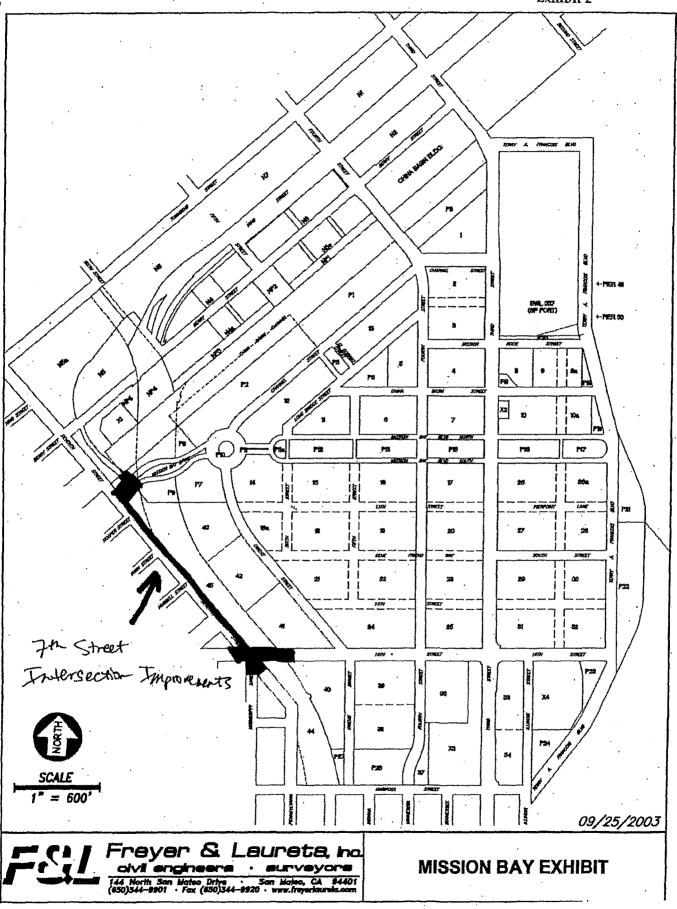

In the subject case, the Mission Bay Force (MBTF) proposes a number of actions to implement the Mission Bay Redevelopment Plan and related documents. These documents were reviewed as part of Planning Case 2004.0882R, which the Planning Commission found, on balance, in conformity with the General Plan by Resolution 16902, adopted on Dec. 2, 2004. The specific actions require a General Plan Referral and consideration and approval by the Board of Supervisors for City-acceptance of real property, acceptance of dedicated horizontal improvements, vacation of a portion of a public right-of-way and exchange of City-owned property. The proposed project is shown in an exhibit included as Attachment 2, en titled "Mission Bay Exhibit") and described in greater detail below.

| Exhibit C-1 | Seventh Street & 16th Street Intersection Improvements,                      |
|-------------|------------------------------------------------------------------------------|
| Exhibit C-2 | Seventh Street & Common Intersection Improvements,                           |
| Exhibit C-3 | Seventh Street & Mission Bay Boulevard Intersection – Phase II               |
| Exhibit D-1 | Proposed Street Vacation of a portion of Berry Street and 7th Street         |
| Exhibit D-2 | Proposed Street Vacation Areas Subject to State Trust                        |
| Exhibit D-3 | Proposed Options for Exchange for State Trust (Berry Street, Illinois Street |