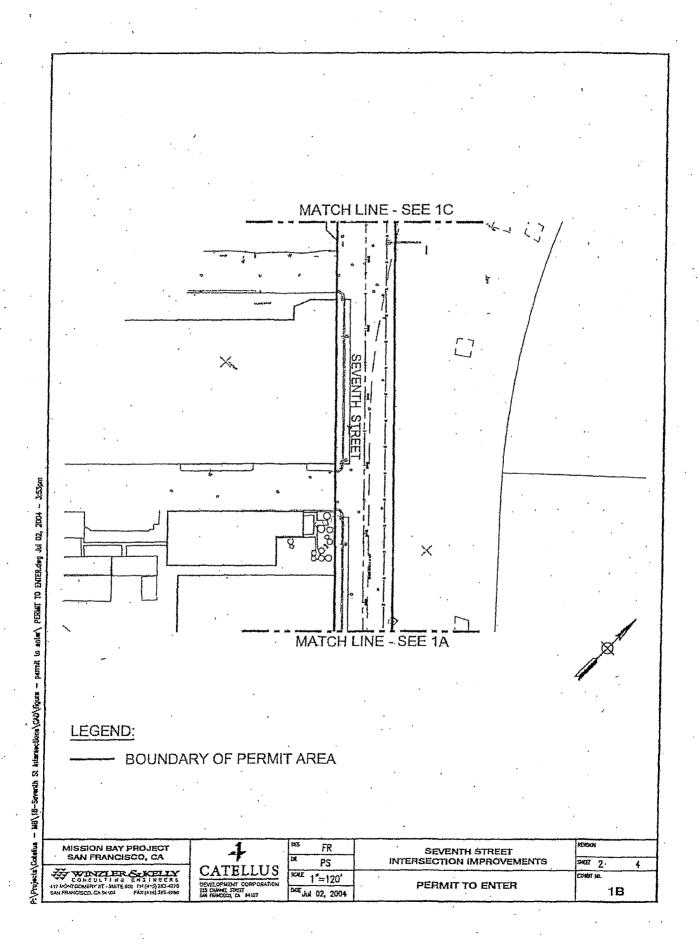

#### OFFER OF IMPROVEMENTS

### (7<sup>th</sup> Street Intersections Infrastructure Improvements)

FOCIL-MB, LLC, a Delaware limited liability company ("FOCIL") does hereby irrevocably offer to the City and County of San Francisco, a municipal corporation ("City"), and its successors and assigns, all of the right-of-way improvements and underground public utility facilities constructed or installed by or on behalf of FOCIL pursuant to Street Improvement Permit 04IE-600 (Mission Bay) dated September 21, 2004, issued thereunder, for 7<sup>th</sup> Street Intersections Infrastructure Improvements, and the improvement plans and specifications described therein, but excepting therefrom those portions of the facilities which are identified on the "as-built" drawings delivered to and on file with the City as PG&E service conduits and vaults, and SBC service conduits.

The property where the improvements are located is shown on <u>Exhibit A</u> hereto, constituting City property located in the City.

It is understood and agreed that: (i) upon acceptance of this offer of public improvements the City shall own and be responsible for maintenance of the offered public facilities and improvements, and (ii) the City and its successors or assigns shall incur no liability or obligation whatsoever hereunder with respect to such offer of public improvements, and, except as may be provided by separate instrument, shall not assume any responsibility for the offered improvements, unless and until such offer has been accepted by appropriate action of the Board of Supervisors.