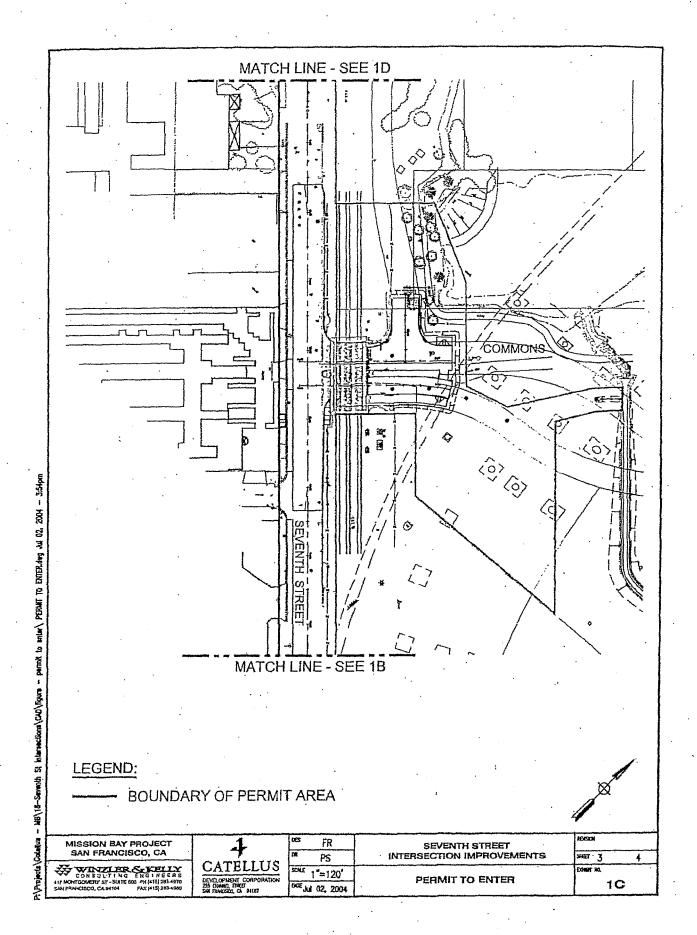

#### OFFER OF IMPROVEMENTS

### (7<sup>th</sup> Street Intersections Infrastructure Improvements)

FOCIL-MB, LLC, a Delaware limited liability company ("FOCIL") does hereby irrevocably offer to the City and County of San Francisco, a municipal corporation ("City"), and its successors and assigns, all of the right-of-way improvements and underground public utility facilities constructed or installed by or on behalf of FOCIL pursuant to Street Improvement Permit 04IE-600 (Mission Bay) dated September 21, 2004, issued thereunder, for 7<sup>th</sup> Street Intersections Infrastructure Improvements, and the improvement plans and specifications described therein, but excepting therefrom those portions of the facilities which are identified on the "as-built" drawings delivered to and on file with the City as PG&E service conduits and vaults, and SBC service conduits.

The property where the improvements are located is shown on <u>Exhibit A</u> hereto, constituting City property located in the City.

It is understood and agreed that: (i) upon acceptance of this offer of public improvements the City shall own and be responsible for maintenance of the offered public facilities and improvements, and (ii) the City and its successors or assigns shall incur no liability or obligation whatsoever hereunder with respect to such offer of public improvements, and, except as may be provided by separate instrument, shall not assume any responsibility for the offered improvements, unless and until such offer has been accepted by appropriate action of the Board of Supervisors.