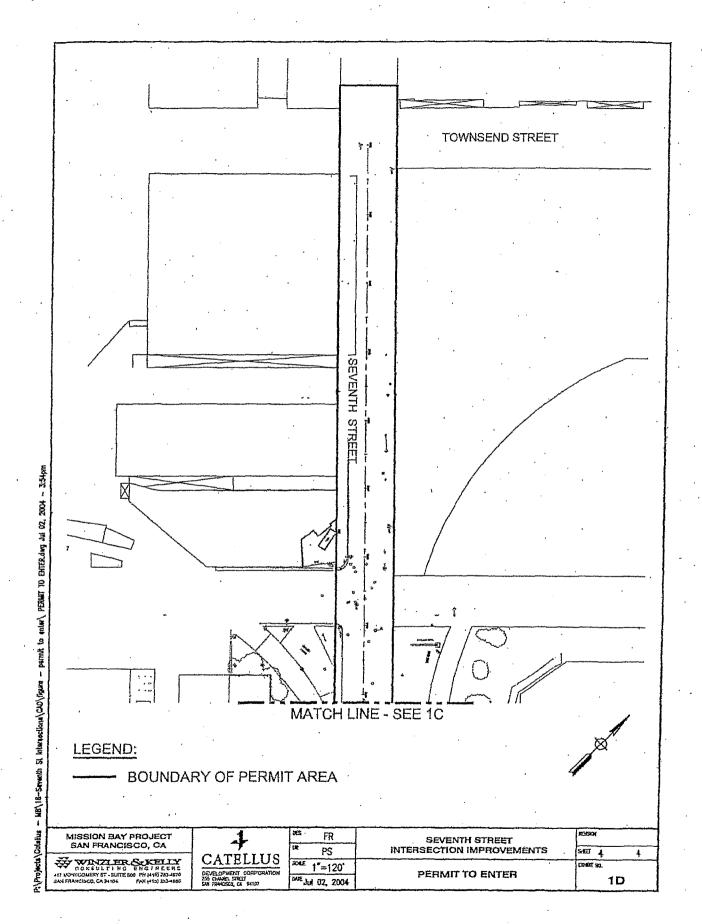

#### OFFER OF IMPROVEMENTS

### (7<sup>th</sup> Street Intersections Infrastructure Improvements)

FOCIL-MB, LLC, a Delaware limited liability company ("FOCIL") does hereby irrevocably offer to the City and County of San Francisco, a municipal corporation ("City"), and its successors and assigns, all of the right-of-way improvements and underground public utility facilities constructed or installed by or on behalf of FOCIL pursuant to Street Improvement Permit 04IE-600 (Mission Bay) dated September 21, 2004, issued thereunder, for 7<sup>th</sup> Street Intersections Infrastructure Improvements, and the improvement plans and specifications described therein, but excepting therefrom those portions of the facilities which are identified on the "as-built" drawings delivered to and on file with the City as PG&E service conduits and vaults, and SBC service conduits.

The property where the improvements are located is shown on <u>Exhibit A</u> hereto, constituting City property located in the City.

It is understood and agreed that: (i) upon acceptance of this offer of public improvements the City shall own and be responsible for maintenance of the offered public facilities and improvements, and (ii) the City and its successors or assigns shall incur no liability or obligation whatsoever hereunder with respect to such offer of public improvements, and, except as may be provided by separate instrument, shall not assume any responsibility for the offered improvements, unless and until such offer has been accepted by appropriate action of the Board of Supervisors.