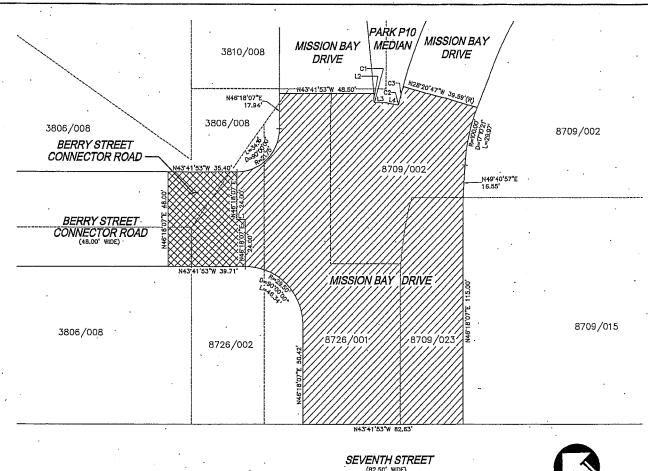

(f) In Public Works Order No. 187180, the PW Director also recommended establishment of public right-of-way widths, sidewalk widths, and street grades on portions of Seventh Street, Mission Bay Drive, and Berry Street in accordance with Map No. A-17-179 and drawing No. Q-20-961. Copies of these documents are on file with the Clerk of the Board of Supervisors in File No. 180133 and are incorporated herein by reference.

# Section 4. Establishment of Public Right-of-Way Widths, Sidewalk Widths, and Street Grades.

- (a) In accordance with PW Order No. 187180, the Board of Supervisors hereby establishes the official public right-of-way widths for portions of Seventh Street, Mission Bay Drive, and Berry Street Connector as shown on PW Map No. A-17-179.
- (b) In accordance with PW Order No. 187180
  , Board of Supervisors Ordinance No. 1061, entitled "Regulating the Width of Sidewalks," a copy of which is in the Clerk of the Board of Supervisors Book of General Ordinances, in effect May 11, 1910, is hereby amended by adding thereto a new section to read as follows:

Section 1614. The width of sidewalks on Seventh Street, Mission Bay Drive, and Berry Street

Connector shall be modified as shown on the Public Works Drawing No. Q-20-961.

23

24

25

- (c) The sidewalk widths established pursuant to subsection (b) for those portions of Seventh Street, Mission Bay Drive, and Berry Street Connector do not obviate, amend, alter, or in any other way affect the maintenance obligations of the adjacent property owners as set forth in the Public Works Code.
- (d) Notwithstanding California Streets and Highways Code Sections 800 et seq., the Board of Supervisors, in accordance with San Francisco Administrative Code Sections 1.51 et seq., chooses to follow its own procedures for the establishment of street grades. The Board of Supervisors hereby establishes the street grades for Seventh Street, Mission Bay Drive, and Berry Street Connector as set forth in the Public Works Drawing No. Q-20-961.
- (e) The Board of Supervisors hereby directs Public Works to revise the Official Public Right-of-Way, Sidewalk Width, and Street Grade maps in accordance with this ordinance.

MISSION BAY DRIVE AREA

BERRY STREET CONNECTOR ROAD RIGHT-OF-WAY EXISTING PUBLIC STREET

--- EXISTING PARCELS

8726/001 ASSESSOR'S 'PARCEL NUMBER

MAP SHOWING THE OPENING OF MISSION BAY DRIVE AT SEVENTH STREET AND BERRY STREET CONNECTOR ROAD