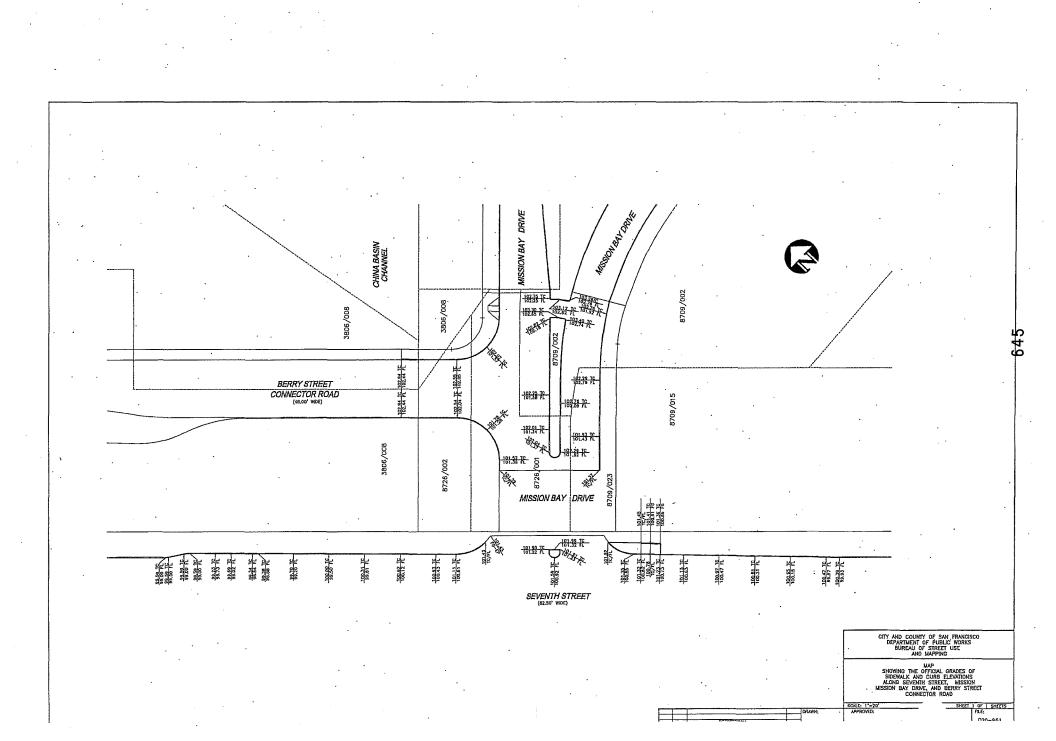

(f) In Public Works Order No. 187180, the PW Director also recommended establishment of public right-of-way widths, sidewalk widths, and street grades on portions of Seventh Street, Mission Bay Drive, and Berry Street in accordance with Map No. A-17-179 and drawing No. Q-20-961. Copies of these documents are on file with the Clerk of the Board of Supervisors in File No. 180133 and are incorporated herein by reference.

# Section 4. Establishment of Public Right-of-Way Widths, Sidewalk Widths, and Street Grades.

- (a) In accordance with PW Order No. 187180, the Board of Supervisors hereby establishes the official public right-of-way widths for portions of Seventh Street, Mission Bay Drive, and Berry Street Connector as shown on PW Map No. A-17-179.
- (b) In accordance with PW Order No. 187180
  , Board of Supervisors Ordinance No. 1061, entitled "Regulating the Width of Sidewalks," a copy of which is in the Clerk of the Board of Supervisors Book of General Ordinances, in effect May 11, 1910, is hereby amended by adding thereto a new section to read as follows:

Section 1614. The width of sidewalks on Seventh Street, Mission Bay Drive, and Berry Street

Connector shall be modified as shown on the Public Works Drawing No. Q-20-961.

23

24

25

- (c) The sidewalk widths established pursuant to subsection (b) for those portions of Seventh Street, Mission Bay Drive, and Berry Street Connector do not obviate, amend, alter, or in any other way affect the maintenance obligations of the adjacent property owners as set forth in the Public Works Code.
- (d) Notwithstanding California Streets and Highways Code Sections 800 et seq., the Board of Supervisors, in accordance with San Francisco Administrative Code Sections 1.51 et seq., chooses to follow its own procedures for the establishment of street grades. The Board of Supervisors hereby establishes the street grades for Seventh Street, Mission Bay Drive, and Berry Street Connector as set forth in the Public Works Drawing No. Q-20-961.
- (e) The Board of Supervisors hereby directs Public Works to revise the Official Public Right-of-Way, Sidewalk Width, and Street Grade maps in accordance with this ordinance.