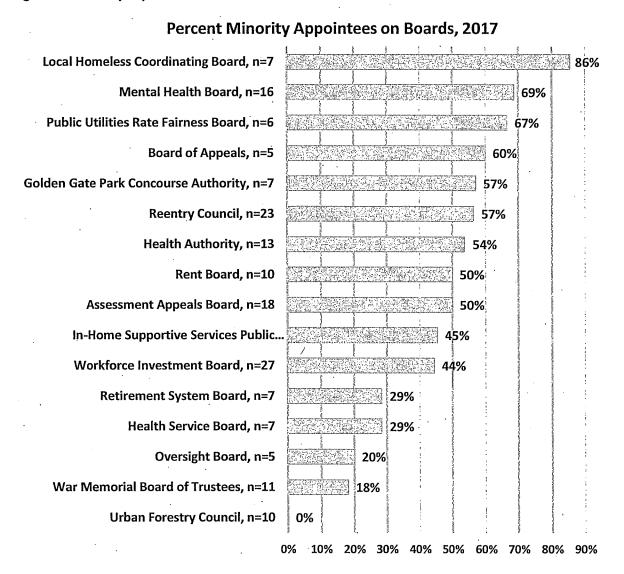

elow.

Figure 13: Commissions with Least Minority Appointees

# Commissions with Lowest Percentage of Minority Appointees, 2017



For the 16 Boards with information on race and ethnicity, nine have at least 50% minority appointees. The Local Homeless Coordinating Board has the greatest percentage of members of color with 86%. The Mental Health Board and the Public Utilities Rate Fairness Board also have a large representation of people of color at 69% and 67%, respectively. Meanwhile, seven Boards have a majority of White members, with the lowest representation of people of color on the Oversight Board at 20% minority members, the War Memorial Board of Trustees at 18% minority members, and the Urban Forestry Council with no members of color.

Figure 14: Minority Representation on Boards



### C. Race/Ethnicity by Gender

Minorities comprise 57% of Commission appointees and 47% of Board appointees. The total percentage of minority appointees on Commissions and Boards in 2017 is 53% compared to about 60% of the population. There are slightly more women of color on Commissions and Boards at 27% than men of color at 26%. Women of color appointees to Commissions reach parity with the population at 31%, while women of color are 19% of Board members, far from parity with the population. Men of color are 26% of appointees to both Commissions and Boards, below the 29% men of color in the San Francisco population.

Figure 15: Women and Men of Color on Commissions and Boards

# Percent Women and Men of Color Appointees to Commissions and Boards, 2017



Sources: Department Survey, M