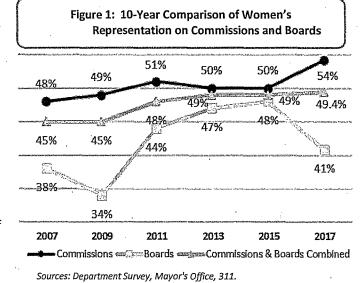

mmissions with women comprising 54% of Commissioners in 2017.
- Women's representation on Boards has declined to 41% this year following a period of steady increases over the past 3 reports.

#### Race and Ethnicity

- ➤ While 60% of San Franciscans are people of color, 53% of appointees are racial and ethnic minorities.
- Minority representation on Commissions decreased from 60% in 2015 to 57% in 2017.
- Despite a steady increase of people of color on Boards since 2009, minority representation on Boards, at 47%, remains below parity with the population.
- Asian, Latinx/Hispanic, and multiracial individuals are underrepresented on Commissions and Boards.
- ➤ There is a higher representation of White and Black/African American members on policy bodies than in the San Francisco population.







#### Race and Ethnicity by Gender -

- ➤ In San Francisco, 31% of the population are women of color. Although representation of women of color on Commissions reaches parity with the population, only 19% of Board members are women of color.
- ➤ Men of color comprise 26% of both Commissioners and Board members compared to 29% of the San Francisco population.
- > The representation of White men on policy bodies is 28%, exceeding the 22% of the San Francisco population, while White women are at parity with the population at 19%.
- > Underrepresentation of Asian and Latinx/Hispanic individuals is seen among both men and women.
  - One-tenth of Commissioners and Board members are Asian men and 12% are Asian women compared to 16% and 18% of the population, respectively.
  - Latinos are 6% o