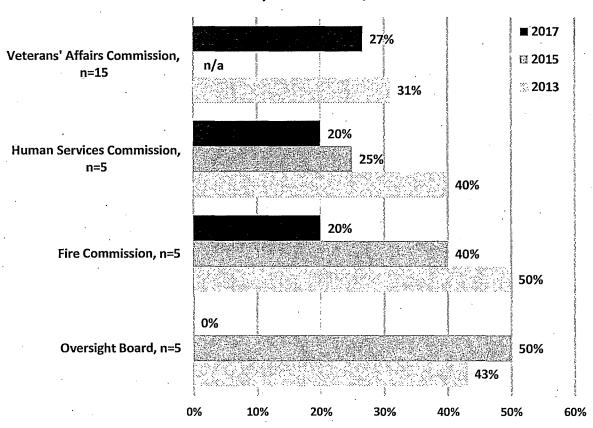

f the highest percentages of women, at 78% and 75%, respectively. However, the latter two policy bodies are not included in the chart due to lack of prior data.

Figure 7: Commissions and Boards with Most Women



There are 14 Commissions and Boards that have 30% or less women. The lowest percentage is found on the Oversight Board of the Office of Community Investment & Infrastructure where currently none of the five appointees are women. The Urban Forestry Council and the Workforce Investment Board also have some of the lowest percentages of women members at 20% and 26%, respectively, but are not included in the chart below due to lack of prior data.

Figure 8: Commissions and Boards with Least Women

## Commissions and Boards with Lowest Percentage of Women, 2017 Compared to 2015, 2013



#### **B.** Ethnicity

Data on racial and ethnic background were available for 286 Commissioners and 183 Board members. More than half of these appointees identify as people of color. However, representation of people of color on Commissions and Boards falls short of parity with the approximately 60% minority population in San Francisco. In total, 53% of appointees identify as racial and ethnic minorities. The percentage of minority Commissioners decreased from 2015, while the percentage of minority Board members has been steadily increasing since 2009. Yet, communities of color are represented in greater numbers on Commissions, at 57%, than Boards, at 47%, of appointees. Below is the 8-year comparison of minority representation on Commissions and Boards. Data on race and ethnicity were