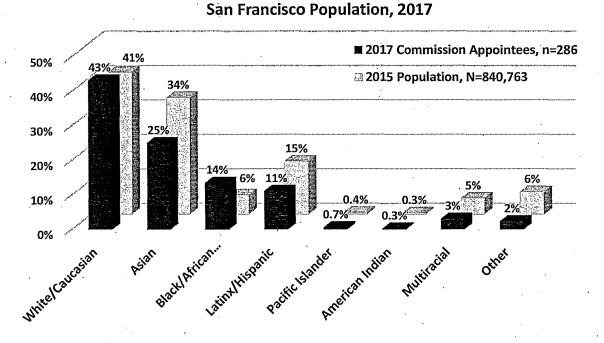

and Boards

## 8-Year Comparison of Minority Representation on San Francisco Commissions and Boards



The racial and ethnic breakdown of Commissioners and Board members as compared to the San Francisco population is presented in the next two charts. There is a greater number of White and Black/African American Commissioners in comparison to the general population, in contrast to individuals identifying as Asian, Latinx/Hispanic, multiracial, and other races who are underrepresented on Commissions. One-quarter of Commissioners are Asian compared to more than one-third of the population. Similarly, 11% of Commissioners are Latinx compared to 15% of the population.

Figure 10: Race/Ethnicity of Commissioners Compared to San Francisco Population

Race/Ethnicity of Commissioners Compared to



A similar pattern emerges for Board appointees. In general, racial and ethnic minorities are underrepresented on Boards, except for the Black/African American population with 16% of Board appointees compared to 6% of the population. White appointees far exceed the White population with more than half of appointees identifying as White compared to about 40% of the population. Meanwhile, there are considerably fewer Board members who identify as Asian, Latinx/Hispanic, multiracial, and other races than in the population. Particularly striking is the underrepresentation of Asians, where 17% of Board members identified as Asian compared to 34% of the population. Additionally, 9% of Board appointees are Latinx compared to 15% of the population.

Figure 11: Race/Ethnicity of Board Members Comp