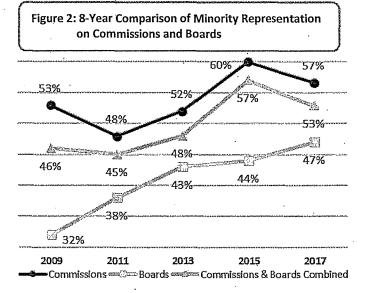

ds 51% 50% 50% 49% 48% 49.4% 45% 45% 44% 41% 34% 2007 2009 2011 2013 2015 2017

■ Commissions Soards Boards Commissions & Boards Combined

Sources: Department Survey, Mayor's Office, 311.

#### Race and Ethnicity

- While 60% of San Franciscans are people of color, 53% of appointees are racial and ethnic minorities.
- ➤ Minority representation on Commissions decreased from 60% in 2015 to 57% in 2017.
- Despite a steady increase of people of color on Boards since 2009, minority representation on Boards, at 47%, remains below parity with the population.
- Asian, Latinx/Hispanic, and multiracial individuals are underrepresented on Commissions and Boards.
- ➤ There is a higher representation of White and Black or African American members on policy bodies than in the San Francisco population.



#### Race and Ethnicity by Gender

- ➤ In San Francisco, 31% of the population are women of color. Although representation of women of color on Commissions reaches parity with the population, only 19% of Board members are women of color.
- Men of color comprise 26% of both Commissioners and Board members compared to 29% of the San Francisco population.
- > The representation of White men on policy bodies is 28%, exceeding the 22% of the San Francisco population, while White women are at parity with the population at 19%.
- > Underrepresentation of Asian and Latinx/Hispanic individuals exists among both men and women.
  - One-tenth of Commissioners and Board members are Asian men and 12% are Asian women compared to 16% and 18% of the population, respectively.
  - Latinos are 6% of Commiss