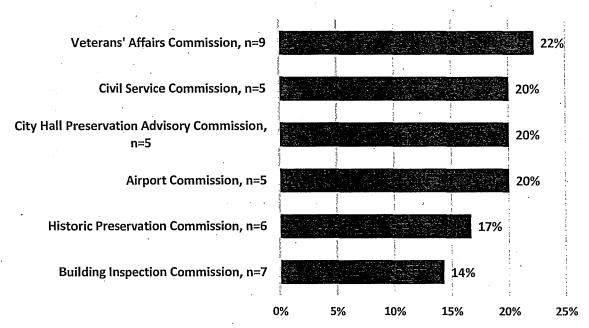

th Commission.

Commissions with Highest Percentage of Minority Appointees,

Figure 12: Commissions with Most Minority Appointees

#### 2017 Community Investment and Infrastructure, 100% n=4 Southeast Community Facility Commission, 100% n=6 Juvenile Probation Commission, n=7 Immigrant Rights Commission, n=14 86% Health Commission, n=7 86% 0% 40% 60% 20% 80% 100%

Seven Commissions have fewer than 30% minority appointees, with the lowest percentage of minority appointees being found on the Building Inspection Commission at 14% and the Historic Preservation Commission at 17%. The Commissions with the lowest percentage of minority appointees are shown in the chart below.

Figure 13: Commissions with Least Minority Appointees

# Commissions with Lowest Percentage of Minority Appointees, 2017



For the 16 Boards with information on race and ethnicity, nine have at least 50% minority appointees. The Local Homeless Coordinating Board has the greatest percentage of members of color with 86%. The Mental Health Board and the Public Utilities Rate Fairness Board also have a large representation of people of color at 69% and 67%, respectively. Meanwhile, seven Boards have a majority of White members, with the lowest representation of people of color on the Oversight Board at 20% minority members, the War Memorial Board of Trustees at 18% minority members, and the Urban Forestry Council with no members of color.

Figure 14: Minority Representation on Boards



### C. Race/Ethnicity by Gender

Minorities comprise 57% of Commission appointees and 47% of Board appointees. The total percen