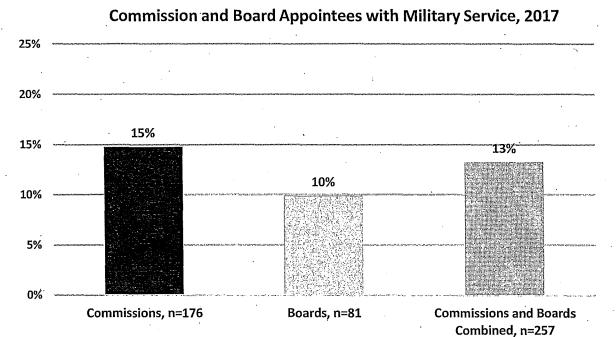

in San Francisco that has a disability. There is a much greater representation of people with a disability on Boards at 14% than on Commissions at 10%.

Figure 18: Commission and Board Appointees with Disabilities



## F. Veterans

Veterans are 3.6% of the adult population in San Francisco. Data on military service was available for 176 Commission appointees and 81 Board appointees. Overall, veterans are well represented on Commissions and Boards with 13% of appointees having served in the military. However, there is a large difference in the representation of veterans on Commissions at 15% compared to Boards at 10%. This is likely due to the 17 members of Veterans Affairs Commission of which all members must be veterans.

Figure 19: Commission and Board Appointees with Military Service



#### **G.** Policy Bodies by Budget Size

In addition to data on the appointment of women and minorities to Commissions and Boards, this report examines whether the demographic make-up of policy bodies with the largest budget (which is often proportional to the amount of influence in the City) are representative of the community. On the following page, Figure 19 shows the representation of women, people of color, and women of color on the policy bodies with the largest and smallest budgets.

Though the overall representation of female appointees (49%) is equal to the City's population, Commissions and Boards with the highest female representation have fairly low influence as measured by budget size. Although women's representation on the ten policy bodies with the largest budgets increas