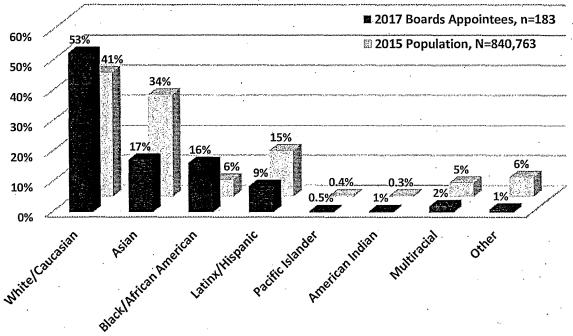

on Boards, except for the Black/African American population with 16% of Board appointees compared to 6% of the population. White appointees far exceed the White population with more than half of appointees identifying as White compared to about 40% of the population. Meanwhile, there are considerably fewer Board members who identify as Asian, Latinx/Hispanic, multiracial, and other races than in the population. Particularly striking is the underrepresentation of Asians, where 17% of Board members identified as Asian compared to 34% of the population. Additionally, 9% of Board appointees are Latinx compared to 15% of the population.

Figure 11: Race/Ethnicity of Board Members Compared to San Francisco Population

# Race/Ethnicity of Board Members Compared to San Francisco Population, 2017



Of the 37 Commissions with information on ethnicity, more than two-thirds (26 Commissions) have at least 50% of appointees identifying as persons of color and more than half (19 Commissions) reach or exceed parity with the nearly 60% minority population. The Commissions with the highest percentage of minority appointees are shown in the chart below. The Commission on Community Investment and Infrastructure and the Southeast Community Facility Commission both are comprised entirely of people of color. Meanwhile, 86% of Commissioners are minorities on the Juvenile Probation Commission, Immigrant Rights Commission, and Health Commission.

Commissions with Highest Percentage of Minority Appointees,

Figure 12: Commissions with Most Minority Appointees

#### 2017 Community Investment and Infr