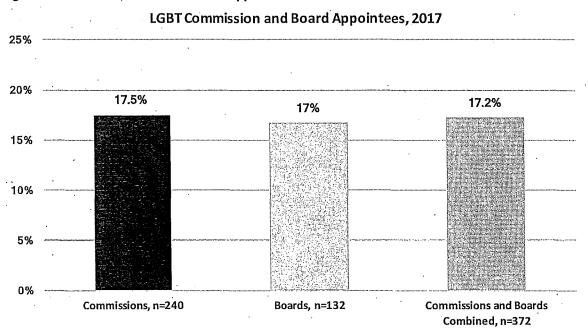

hile 6% of appointees are Latino men compared to 8% of San Franciscans.

Figure 16: Commission and Board Appointees by Race/Ethnicity and Gender



### **D. Sexual Orientation**

While it is challenging to find accurate counts of the number of lesbian, gay, bisexual, and transgender (LGBT) individuals, a combination of sources, noted in the demographics section, suggests between 4.6% and 7% of the San Francisco population is LGBT. Data on sexual orientation and gender identity was available for 240 Commission appointees and 132 Board appointees. Overall, about 17% of appointees to Commissions and Boards are LGBT. There is a large LGBT representation across both Commissioners and Board members. Three Commissioners identified as transgender.

Figure 17: LGBT Commission and Board Appointees



## E. Disability

An estimated 12% of San Franciscans have a disability. Data on disability was available for 214 Commission appointees and 93 Board appointees. The percentage of Commission and Board appointees with a disability is 11.4% and almost reaches parity with the 11.8% of the adult population in San Francisco that has a disability. There is a much greater representation of people with a disability on Boards at 14% than on Commissions at 10%.

Figure 18: Commission and Board Appointees with Disabilities



## F. Veterans

Veterans are 3.6% of the adult population in San Francisco. Data on military service was available for 176 Commission appointees and 81 Board appointees. Overall, veterans are well represented on Commissions and Boards with 13% of appointees having served in the