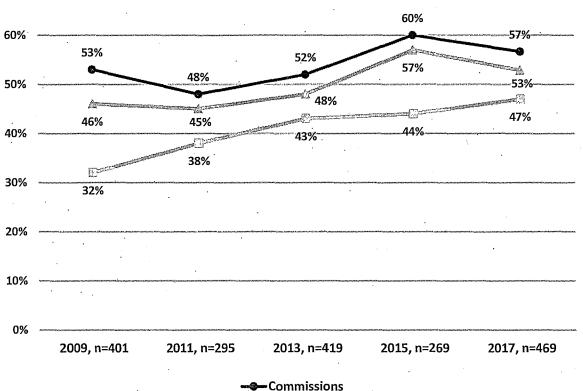

representation of people of color on Commissions and Boards falls short of parity with the approximately 60% minority population in San Francisco. In total, 53% of appointees identify as racial and ethnic minorities. The percentage of minority Commissioners decreased from 2015, while the percentage of minority Board members has been steadily increasing since 2009. Yet, communities of color are represented in greater numbers on Commissions, at 57%, than Boards, at 47%, of appointees. Below is the 8-year comparison of minority representation on Commissions and Boards. Data on race and ethnicity were not collected in 2007.

Figure 9: 8-Year Comparison of Minority Representation on Commissions and Boards

## 8-Year Comparison of Minority Representation on San Francisco Commissions and Boards



The racial and ethnic breakdown of Commissioners and Board members as compared to the San Francisco population is presented in the next two charts. There is a greater number of White and Black/African American Commissioners in comparison to the general population, in contrast to individuals identifying as Asian, Latinx/Hispanic, multiracial, and other races who are underrepresented on Commissions. One-quarter of Commissioners are Asian compared to more than one-third of the population. Similarly, 11% of Commissioners are Latinx compared to 15% of the population.

Figure 10: Race/Ethnicity of Commissioners Compared to San Francisco Population

Race/Ethnicity of Commissioners Compared to



A similar pattern emerges for Board appointees. In general, racial and ethnic minorities are underre