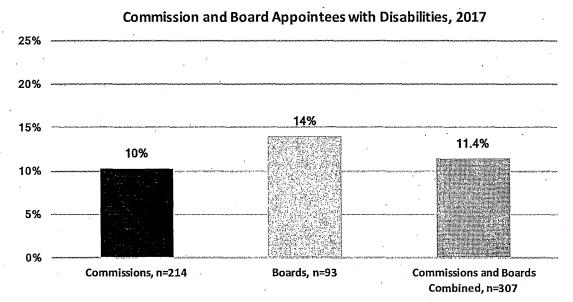

ntees and 132 Board appointees. Overall, about 17% of appointees to Commissions and Boards are LGBT. There is a large LGBT representation across both Commissioners and Board members. Three Commissioners identified as transgender.

Figure 17: LGBT Commission and Board Appointees



## E. Disability

An estimated 12% of San Franciscans have a disability. Data on disability was available for 214 Commission appointees and 93 Board appointees. The percentage of Commission and Board appointees with a disability is 11.4% and almost reaches parity with the 11.8% of the adult population in San Francisco that has a disability. There is a much greater representation of people with a disability on Boards at 14% than on Commissions at 10%.

Figure 18: Commission and Board Appointees with Disabilities



## F. Veterans

Veterans are 3.6% of the adult population in San Francisco. Data on military service was available for 176 Commission appointees and 81 Board appointees. Overall, veterans are well represented on Commissions and Boards with 13% of appointees having served in the military. However, there is a large difference in the representation of veterans on Commissions at 15% compared to Boards at 10%. This is likely due to the 17 members of Veterans Affairs Commission of which all members must be veterans.

Figure 19: Commission and Board Appointees with Military Service



#### **G.** Policy Bodies by Budget Size

In addition to data on the appointment of women and minorities to Commissions and Boards, this report examines whether the demographic make-up of policy bodies with the la