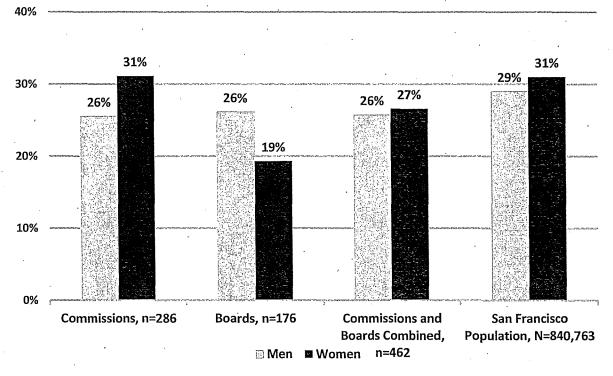

rity Representation on Boards



### C. Race/Ethnicity by Gender

Minorities comprise 57% of Commission appointees and 47% of Board appointees. The total percentage of minority appointees on Commissions and Boards in 2017 is 53% compared to about 60% of the population. There are slightly more women of color on Commissions and Boards at 27% than men of color at 26%. Women of color appointees to Commissions reach parity with the population at 31%, while women of color are 19% of Board members, far from parity with the population. Men of color are 26% of appointees to both Commissions and Boards, below the 29% men of color in the San Francisco population.

Figure 15: Women and Men of Color on Commissions and Boards

# Percent Women and Men of Color Appointees to Commissions and Boards, 2017



Sources: Department Survey, Mayor's Office, 311, 2011-2015 American Community Survey 5-Year Estimates.

The next chart illustrates appointees' race and ethnicity by gender. The gender distribution in most racial and ethnic groups on policy bodies is similar to the representation of men and women in minority groups in San Francisco except for the White population. White men represent 22% of San Francisco population, yet 28% of Commission and Board appointees are White men. Meanwhile, White women are at parity with the population at 19%. Women and men of color are underrepresented across all racial and ethnic groups, except for Black/African American appointees. Asian women are 12% of appointees, but 18% of the population. Asian men are 10% of appointees compared to 16% of the population.