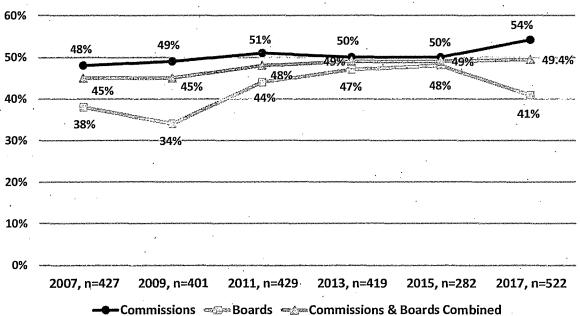

issions and Boards shows that the percentage of female Commissioners has increased over the 10 years since the first gender analysis of Commissions and Boards in 2007. At 54%, the representation of women on Commissions currently exceeds the percentage of women in San Francisco (49%). The percentage of female Board appointees declined 15% from the last gender analysis in 2015. Women make up 41% of Board appointees in 2017, whereas women were 48% of Board members in 2015. A greater number of Boards were included this year than in 2015, which may contribute to the stark difference from the previous report. This dip represents a departure from the previous trend of increasing women's representation on Boards.

Figure 6: 10-Year Comparison of Women's Representation on Commissions and Boards





The next two charts illustrate the Commissions and Boards with the highest and lowest percentage of female appointees in 2017. Data from the two previous gender analyses for these Commissions and Boards is also included for comparison purposes. Of 54 policy bodies with data on gender, roughly one-third (20 Commissions and Boards) have more than 50% representation of women. The greatest women's representation is found on the Commission on the Status of Women and the Children and Families Commission (First 5) at 100%. The Long Term Care Coordinating Council and the Mayor's Disability Council also have some of the highest percentages of women, at 78% and 75%, respectively. However, the latter two policy bodies are not included in the chart due to lack of prior data.

Figure 7: Commissions a