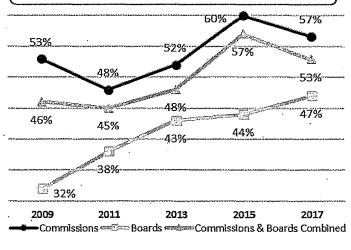

sions with women comprising 54% of Commissioners in 2017.
- Women's representation on Boards has declined to 41% this year following a period of steady increases over the past 3 reports.

#### Race and Ethnicity

- ➤ While 60% of San Franciscans are people of color, 53% of appointees are racial and ethnic minorities.
- Minority representation on Commissions decreased from 60% in 2015 to 57% in 2017.
- Despite a steady increase of people of color on Boards since 2009, minority representation on Boards, at 47%, remains below parity with the population.
- Asian, Latinx/Hispanic, and multiracial individuals are underrepresented on Commissions and Boards.
- ➤ There is a higher representation of White and Black/African American members on policy bodies than in the San Francisco population.







#### Race and Ethnicity by Gender -

- ➤ In San Francisco, 31% of the population are women of color. Although representation of women of color on Commissions reaches parity with the population, only 19% of Board members are women of color.
- ➤ Men of color comprise 26% of both Commissioners and Board members compared to 29% of the San Francisco population.
- > The representation of White men on policy bodies is 28%, exceeding the 22% of the San Francisco population, while White women are at parity with the population at 19%.
- > Underrepresentation of Asian and Latinx/Hispanic individuals is seen among both men and women.
  - One-tenth of Commissioners and Board members are Asian men and 12% are Asian women compared to 16% and 18% of the population, respectively.
  - Latinos are 6% of Co