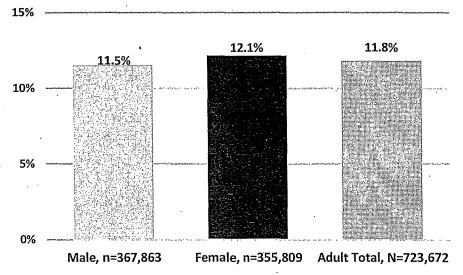

all households. In addition, the Williams Institute at the University of California Los Angeles estimates that 4.6% of Californians identify as LGBT, which is similar across gender (4.6% of males vs. 4.5% of females). The Williams Institute also reported that roughly 92,000 adults ages 18-70 in California, or 0.35% of the population, are transgender. These sources suggest between 5-7% of the San Francisco adult population, or approximately 36,000-50,000 San Franciscans, identify as LGBT.

Women are slightly more likely than men to have one or more disabilities. For women 18 years and older, 12.1% have at least one disability, compared to 11.5% of adult men. Overall, about 12% of adults in San Francisco live with a disability.

Figure 3: San Francisco Adults with a Disability by Gender





In terms of veterans, according to the U.S. Census, 3.6% of the adult population in San Francisco has served in the military. There is a drastic difference by gender. More than 12 times as many men are veterans, at nearly 7% of adult males, than women, with less than 1%.

Figure 4: Veterans in San Francisco by Gender

#### San Francisco Adult Population with Military Service by Gender, 2015



#### IV. Gender Analysis Findings

On the whole, appointees to Commissions and Boards reflect many aspects of the diversity of San Francisco. Among Commissioners and Board members, nearly half are women, more than 50% are people of color, 17% are LGBT, 11% have a disability, and 13% are veterans. However, Board appointees are less diverse than Commission appointees. Below is a summary of key indica