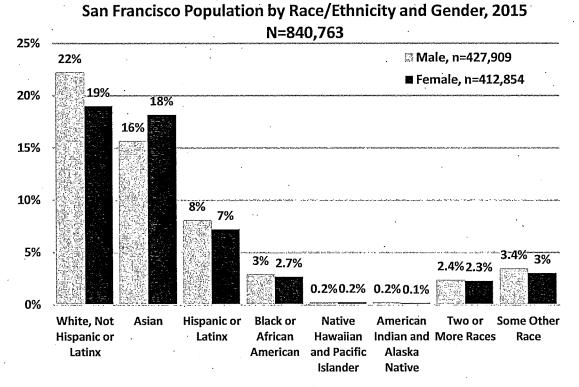

Asian, 15% are Hispanic or Latinx, and 6% are Black or African American.

The racial and ethnic breakdown of San Francisco's population is shown in the chart below. Note that the percentages do not add up to 100% since individuals may be counted more than once.

Figure 1: San Francisco Population by Race/Ethnicity





A more nuanced view of San Francisco's population can be seen in the chart below, which shows race and ethnicity by gender. Most racial and ethnic groups have a similar representation of men and women in San Francisco, though there are about 15% more White men than women (22% vs. 19%) and 12% more Asian women than men (18% vs. 16%). Overall, 29% of San Franciscans are men of color and 31% are women of color.

Figure 2: San Francisco Population by Race/Ethnicity and Gender



The U.S. Census and American Community Survey do not count the number of individuals who identify as lesbian, gay, bisexual, or transgender (LGBT). However, there are several reputable data sources that estimate San Francisco has one of the highest concentrations of LGBT individuals in the nation. A 2015 Gallup poll found that among employed adults in the San Francisco Metropolitan Area, which includes San Francisco, Alameda, Contra Costa, Marin, and San Mateo counties, 6.2% identify as LGBT, the largest percentage of any populous area in the U.S. The 2010 U.S. Census reported 34,000 same-sex couples in the Bay Area, with an estimated 7,600 male same-sex couples and 2,700 female same-sex couples in the City of San Francisco, approximately 7% of all households. In addition, the Williams I