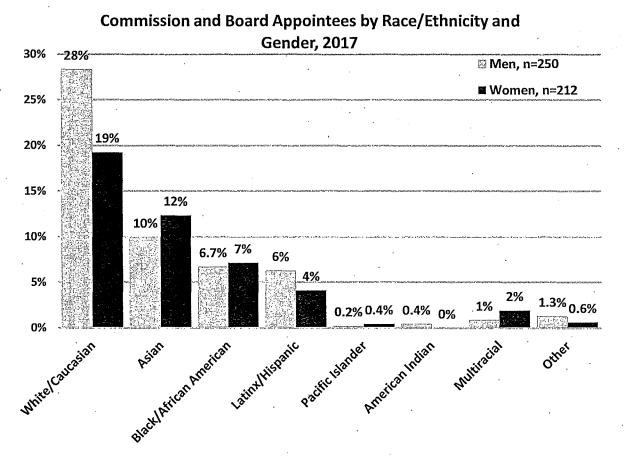

ps on policy bodies is similar to the representation of men and women in minority groups in San Francisco except for the White population. White men represent 22% of San Francisco population, yet 28% of Commission and Board appointees are White men. Meanwhile, White women are at parity with the population at 19%. Women and men of color are underrepresented across all racial and ethnic groups, except for Black/African American appointees. Asian women are 12% of appointees, but 18% of the population. Asian men are 10% of appointees compared to 16% of the population. Latina women are 4% of Commissioners and Board members, yet 7% of the population, while 6% of appointees are Latino men compared to 8% of San Franciscans.

Figure 16: Commission and Board Appointees by Race/Ethnicity and Gender



### **D. Sexual Orientation**

While it is challenging to find accurate counts of the number of lesbian, gay, bisexual, and transgender (LGBT) individuals, a combination of sources, noted in the demographics section, suggests between 4.6% and 7% of the San Francisco population is LGBT. Data on sexual orientation and gender identity was available for 240 Commission appointees and 132 Board appointees. Overall, about 17% of appointees to Commissions and Boards are LGBT. There is a large LGBT representation across both Commissioners and Board members. Three Commissioners identified as transgender.

Figure 17: LGBT Commission and Board Appointees



## E. Disability

An estimated 12% of San Franciscans have a disability. Data on disability was available for 214 Commission appointees and 93 B