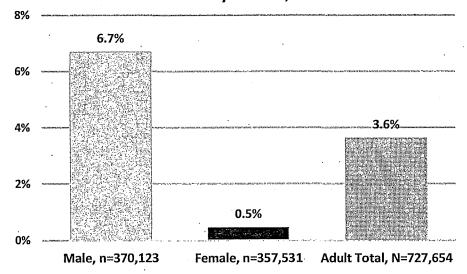

an Francisco adult population, or approximately 36,000-50,000 San Franciscans, identify as LGBT.

Women are slightly more likely than men to have one or more disabilities. For women 18 years and older, 12.1% have at least one disability, compared to 11.5% of adult men. Overall, about 12% of adults in San Francisco live with a disability.

Figure 3: San Francisco Adults with a Disability by Gender





In terms of veterans, according to the U.S. Census, 3.6% of the adult population in San Francisco has served in the military. There is a drastic difference by gender. More than 12 times as many men are veterans, at nearly 7% of adult males, than women, with less than 1%.

Figure 4: Veterans in San Francisco by Gender

#### San Francisco Adult Population with Military Service by Gender, 2015



#### IV. Gender Analysis Findings

On the whole, appointees to Commissions and Boards reflect many aspects of the diversity of San Francisco. Among Commissioners and Board members, nearly half are women, more than 50% are people of color, 17% are LGBT, 11% have a disability, and 13% are veterans. However, Board appointees are less diverse than Commission appointees. Below is a summary of key indicators, comparing them between Commissions and Boards. Refer to Appendix II for a complete table of demographics by Commissions and Boards.

Figure 5: Summary Data Comparing Representation on Commissions and Boards, 2017

|                                  | Commissions         | Boards               |
|----------------------------------|---------------------|----------------------|
| Number of P