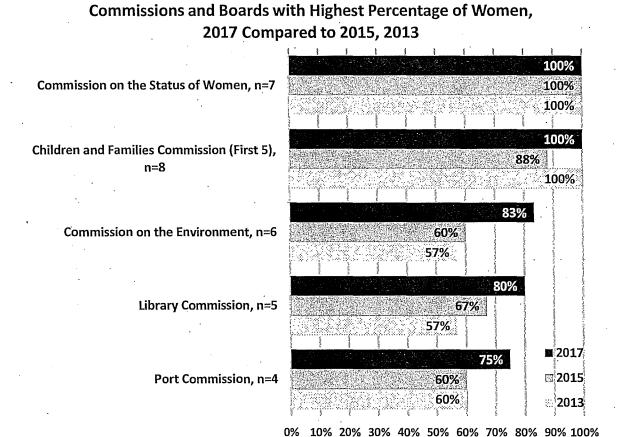

trate the Commissions and Boards with the highest and lowest percentage of female appointees in 2017. Data from the two previous gender analyses for these Commissions and Boards is also included for comparison purposes. Of 54 policy bodies with data on gender, roughly one-third (20 Commissions and Boards) have more than 50% representation of women. The greatest women's representation is found on the Commission on the Status of Women and the Children and Families Commission (First 5) at 100%. The Long Term Care Coordinating Council and the Mayor's Disability Council also have some of the highest percentages of women, at 78% and 75%, respectively. However, the latter two policy bodies are not included in the chart due to lack of prior data.

Figure 7: Commissions and Boards with Most Women



There are 14 Commissions and Boards that have 30% or less women. The lowest percentage is found on the Oversight Board of the Office of Community Investment & Infrastructure where currently none of the five appointees are women. The Urban Forestry Council and the Workforce Investment Board also have some of the lowest percentages of women members at 20% and 26%, respectively, but are not included in the chart below due to lack of prior data.

Figure 8: Commissions and Boards with Least Women

## Commissions and Boards with Lowest Percentage of Women, 2017 Compared to 2015, 2013



#### **B.** Ethnicity

Data on racial and ethnic background were available for 286 Commissioners and 183 Board members. More than half of these appointees identify as people of color. However, representation of