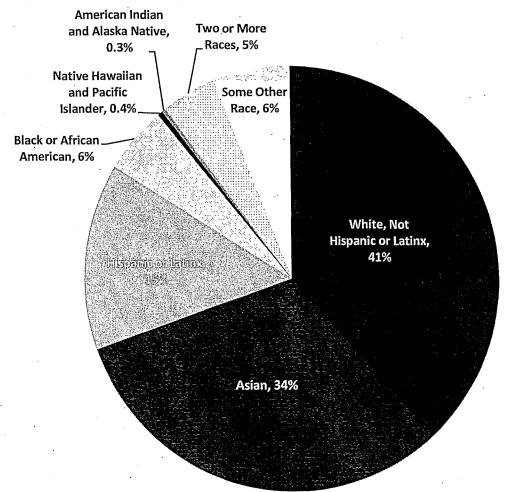

d by those cities, the San Francisco case is much simpler. All members of Commissioner and Boards are appointed either by the San Francisco Mayor or the San Francisco County Board of Supervisors which functions as a city council..

#### III. San Francisco Population Demographics

An estimated 49% of the population in San Francisco are women and approximately 60% of residents identify as a race or ethnicity other than White. Four in ten San Franciscans are White, one-third are Asian, 15% are Hispanic or Latinx, and 6% are Black or African American.

The racial and ethnic breakdown of San Francisco's population is shown in the chart below. Note that the percentages do not add up to 100% since individuals may be counted more than once.

Figure 1: San Francisco Population by Race/Ethnicity





A more nuanced view of San Francisco's population can be seen in the chart below, which shows race and ethnicity by gender. Most racial and ethnic groups have a similar representation of men and women in San Francisco, though there are about 15% more White men than women (22% vs. 19%) and 12% more Asian women than men (18% vs. 16%). Overall, 29% of San Franciscans are men of color and 31% are women of color.

Figure 2: San Francisco Population by Race/Ethnicity and Gender



The U.S. Census and American Community Survey do not count the number of individuals who identify as lesbian, gay, bisexual, or transgender (LGBT). However, there are several reputable data sources that estimate San Francisco has one of the highest concentrations of LGBT individuals in the nation. A 2015 Gallup poll