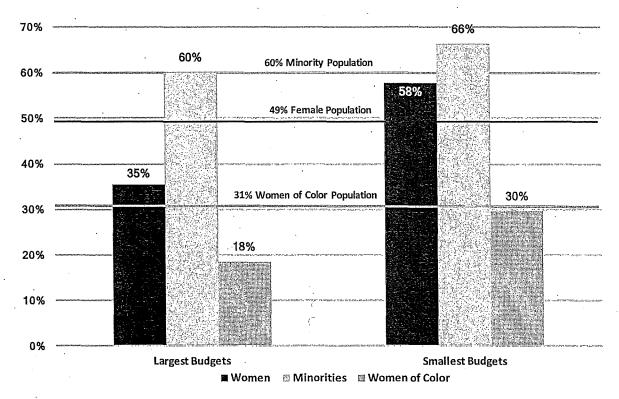

the ten Commissions and Boards with the smallest budgets. Minority representation on the ten largest budgeted policy bodies was slightly greater in 2015 at 62%, while there was a 21% increase of minority representation on the ten smallest budgeted policy bodies from 52% in 2015.

Percentage of women of color on the policy bodies with the smallest budgets is 30% and almost reaches parity with the population in San Francisco. However, women of color are considerably underrepresented on the ten policy bodies with the largest budgets at 18% compared to 31% of the population.

Figure 20: Women, Minorities, and Women of Color on Largest and Smallest Budget Bodies

Percent Women, Minorities and Women of Color on Commissions and

Boards with Largest and Smallest Budgets in Fiscal Year 2017-2018



Sources: Department Survey, Mayor's Office, 311, FY17-18 Annual Appropriation Ordinance, FY17-18 Mayor's Budget Book.

The following two tables present the demographics of the Commissions and Boards overseeing some of the City's largest and smallest budgets.

Of the ten Commissions and Boards that oversee the largest budgets, women make up 35% and women of color are 18% of the appointees. The Commission on Community Investment and Infrastructure is the most diverse with people of color in all appointed seats and women comprising half of the members. The Municipal Transportation Agency (MTA) Board of Directors and Parking Authority Commission has the next largest representation of women with 43%. Four of the ten bodies have less than 30% female appointees. Women of color are near parity o