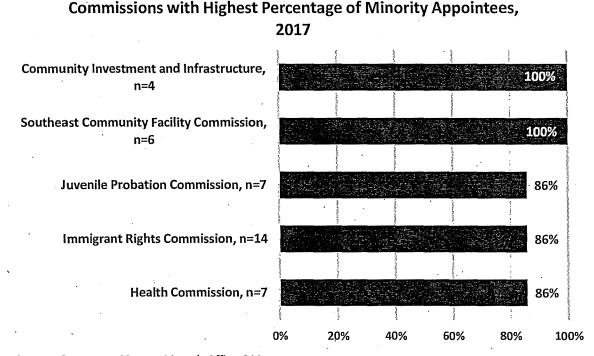

Francisco Population

# Race/Ethnicity of Board Members Compared to San Francisco Population, 2017



Of the 37 Commissions with information on ethnicity, more than two-thirds (26 Commissions) have at least 50% of appointees identifying as persons of color and more than half (19 Commissions) reach or exceed parity with the nearly 60% minority population. The Commissions with the highest percentage of minority appointees are shown in the chart below. The Commission on Community Investment and Infrastructure and the Southeast Community Facility Commission both are comprised entirely of people of color. Meanwhile, 86% of Commissioners are minorities on the Juvenile Probation Commission, Immigrant Rights Commission, and Health Commission.

Figure 12: Commissions with Most Minority Appointees



Seven Commissions have fewer than 30% minority appointees, with the lowest percentage of minority appointees being found on the Building Inspection Commission at 14% and the Historic Preservation Commission at 17%. The Commissions with the lowest percentage of minority appointees are shown in the chart below.

Figure 13: Commissions with Least Minority Appointees

# Commissions with Lowest Percentage of Minority Appointees, 2017



For the 16 Boards with information on race and ethnicity, nine have at least 50% minority appointees. The Local Homeless Coordinating Board has the greatest percentage of members of color with 86%. The Mental Health Board and the Public Utilities Rate Fairness Board also have a large representation of people of color at 69% and 67%, respectively. Meanwhile, se