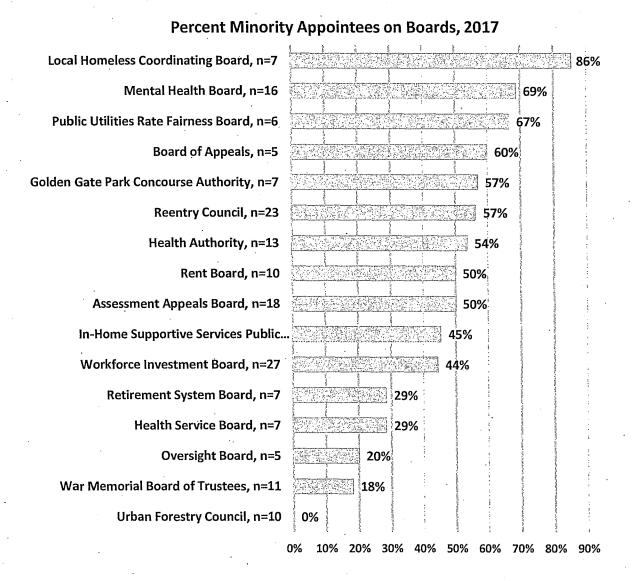

elow.

Figure 13: Commissions with Least Minority Appointees

# Commissions with Lowest Percentage of Minority Appointees, 2017



For the 16 Boards with information on race and ethnicity, nine have at least 50% minority appointees. The Local Homeless Coordinating Board has the greatest percentage of members of color with 86%. The Mental Health Board and the Public Utilities Rate Fairness Board also have a large representation of people of color at 69% and 67%, respectively. Meanwhile, seven Boards have a majority of White members, with the lowest representation of people of color on the Oversight Board at 20% minority members, the War Memorial Board of Trustees at 18% minority members, and the Urban Forestry Council with no members of color.

Figure 14: Minority Representation on Boards



#### C. Race/Ethnicity by Gender

Minorities comprise 57% of Commission appointees and 47% of Board appointees. The total percentage of minority appointees on Commissions and Boards in 2017 is 53% compared to about 60% of the population. There are slightly more women of color on Commissions and Boards at 27% than men of color at 26%. Women of color appointees to Commissions reach parity with the population at 31%, while women of color are 19% of Board members, far from parity with the population. Men of color are 26% of appointees to both Commissions and Boards, below the 29% men of color in the San Francisco population.

Figure 15: Women and Men of Color on Commissions and Boards

# Percent Women and Men of Color Appointees to Commissions and Boards, 2017



Sources: Department Survey,