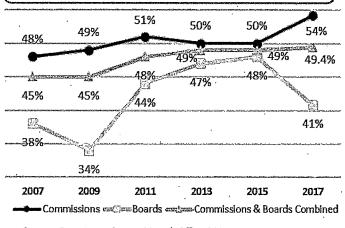

tion on Boards has declined to 41% this year following a period of steady increases over the past 3 reports.

#### Race and Ethnicity

- While 60% of San Franciscans are people of color, 53% of appointees are racial and ethnic minorities.
- ➤ Minority representation on Commissions decreased from 60% in 2015 to 57% in 2017.
- Despite a steady increase of people of color on Boards since 2009, minority representation on Boards, at 47%, remains below parity with the population.
- Asian, Latinx/Hispanic, and multiracial individuals are underrepresented on Commissions and Boards.
- ➤ There is a higher representation of White and Black/African American members on policy bodies than in the San Francisco population.

Figure 1: 10-Year Comparison of Women's Representation on Commissions and Boards



Sources: Department Survey, Mayor's Office, 311.

Figure 2: 8-Year Comparison of Minority Representation on Commissions and Boards



#### Race and Ethnicity by Gender

- In San Francisco, 31% of the population are women of color. Although representation of women of color on Commissions reaches parity with the population, only 19% of Board members are women of color.
- > Men of color comprise 26% of both Commissioners and Board members compared to 29% of the San Francisco population.
- > The representation of White men on policy bodies is 28%, exceeding the 22% of the San Francisco population, while White women are at parity with the population at 19%.
- > Underrepresentation of Asian and Latinx/Hispanic individuals is seen among both men and women.
  - One-tenth of Commissioners and Boa