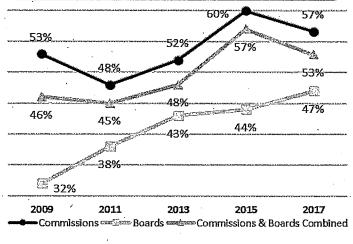

- While 60% of San Franciscans are people of color, 53% of appointees are racial and ethnic minorities.
- ➤ Minority representation on Commissions decreased from 60% in 2015 to 57% in 2017.
- Despite a steady increase of people of color on Boards since 2009, minority representation on Boards, at 47%, remains below parity with the population.
- Asian, Latinx/Hispanic, and multiracial individuals are underrepresented on Commissions and Boards.
- ➤ There is a higher representation of White and Black/African American members on policy bodies than in the San Francisco population.

Figure 1: 10-Year Comparison of Women's Representation on Commissions and Boards



Sources: Department Survey, Mayor's Office, 311.

Figure 2: 8-Year Comparison of Minority Representation on Commissions and Boards



#### Race and Ethnicity by Gender

- In San Francisco, 31% of the population are women of color. Although representation of women of color on Commissions reaches parity with the population, only 19% of Board members are women of color.
- > Men of color comprise 26% of both Commissioners and Board members compared to 29% of the San Francisco population.
- > The representation of White men on policy bodies is 28%, exceeding the 22% of the San Francisco population, while White women are at parity with the population at 19%.
- > Underrepresentation of Asian and Latinx/Hispanic individuals is seen among both men and women.
  - One-tenth of Commissioners and Board members are Asian men and 12% are Asian women compared to 16% and 18% of the population, respectively.
  - Latinos are 6% of Commis