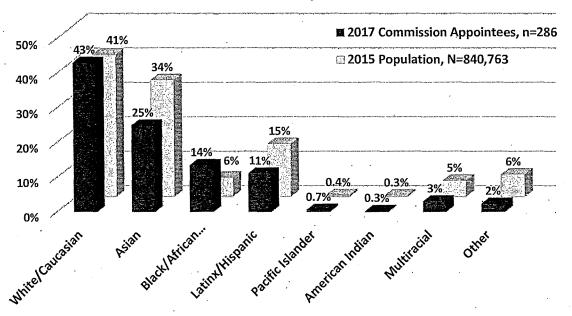

Commissions and Boards
8-Year Comparison of Minority Representation



The racial and ethnic breakdown of Commissioners and Board members as compared to the San Francisco population is presented in the next two charts. There is a greater number of White and Black/African American Commissioners in comparison to the general population, in contrast to individuals identifying as Asian, Latinx/Hispanic, multiracial, and other races who are underrepresented on Commissions. One-quarter of Commissioners are Asian compared to more than one-third of the population. Similarly, 11% of Commissioners are Latinx compared to 15% of the population.

Figure 10: Race/Ethnicity of Commissioners Compared to San Francisco Population

# Race/Ethnicity of Commissioners Compared to San Francisco Population, 2017



A similar pattern emerges for Board appointees. In general, racial and ethnic minorities are underrepresented on Boards, except for the Black/African American population with 16% of Board appointees compared to 6% of the population. White appointees far exceed the White population with more than half of appointees identifying as White compared to about 40% of the population. Meanwhile, there are considerably fewer Board members who identify as Asian, Latinx/Hispanic, multiracial, and other races than in the population. Particularly striking is the underrepresentation of Asians, where 17% of Board members identified as Asian compared to 34% of the population. Additionally, 9% of Board appointees are Latinx compared to 15% of the population.

Figure 11: Race/Ethnicity of Board Members Comp