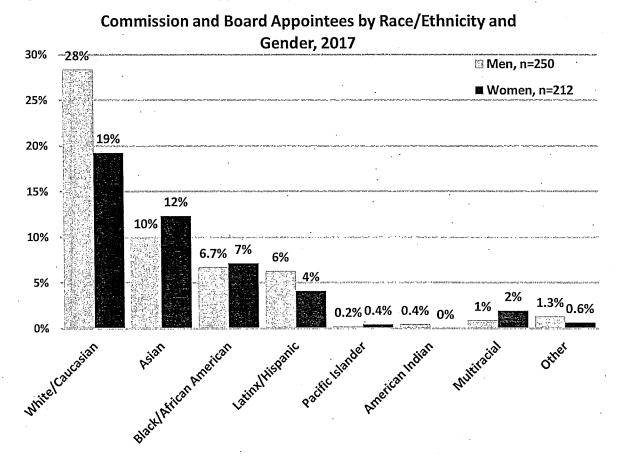

ps on policy bodies is similar to the representation of men and women in minority groups in San Francisco except for the White population. White men represent 22% of San Francisco population, yet 28% of Commission and Board appointees are White men. Meanwhile, White women are at parity with the population at 19%. Women and men of color are underrepresented across all racial and ethnic groups, except for Black/African American appointees. Asian women are 12% of appointees, but 18% of the population. Asian men are 10% of appointees compared to 16% of the population. Latina women are 4% of Commissioners and Board members, yet 7% of the population, while 6% of appointees are Latino men compared to 8% of San Franciscans.

Figure 16: Commission and Board Appointees by Race/Ethnicity and Gender



#### **D. Sexual Orientation**

While it is challenging to find accurate counts of the number of lesbian, gay, bisexual, and transgender (LGBT) individuals, a combination of sources, noted in the demographics section, suggests between 4.6% and 7% of the San Francisco population is LGBT. Data on sexual orientation and gender identity was available for 240 Commission appointees and 132 Board appointees. Overall, about 17% of appointees to Commissions and Boards are LGBT. There is a large LGBT representation across both Commissioners and Board members. Three Commissioners identified as transgender.

Figure 17: LGBT Commission and Board Appointees



#### E. Disability

An estimated 12% of San Franciscans have a disability. Data on disability was available for 214 Commission appointees and 9