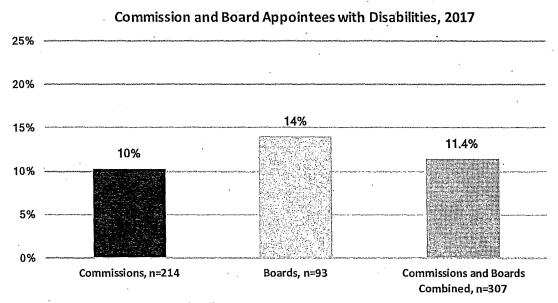

ees and 132 Board appointees. Overall, about 17% of appointees to Commissions and Boards are LGBT. There is a large LGBT representation across both Commissioners and Board members. Three Commissioners identified as transgender.

Figure 17: LGBT Commission and Board Appointees



#### E. Disability

An estimated 12% of San Franciscans have a disability. Data on disability was available for 214 Commission appointees and 93 Board appointees. The percentage of Commission and Board appointees with a disability is 11.4% and almost reaches parity with the 11.8% of the adult population in San Francisco that has a disability. There is a much greater representation of people with a disability on Boards at 14% than on Commissions at 10%.

Figure 18: Commission and Board Appointees with Disabilities



#### F. Veterans

Veterans are 3.6% of the adult population in San Francisco. Data on military service was available for 176 Commission appointees and 81 Board appointees. Overall, veterans are well represented on Commissions and Boards with 13% of appointees having served in the military. However, there is a large difference in the representation of veterans on Commissions at 15% compared to Boards at 10%. This is likely due to the 17 members of Veterans Affairs Commission of which all members must be veterans.

Figure 19: Commission and Board Appointees with Military Service



#### G. Policy Bodies by Budget Size

In addition to data on the appointment of women and minorities to Commissions and Boards, this report examines whether the demographic make-up of policy bodies with the larg