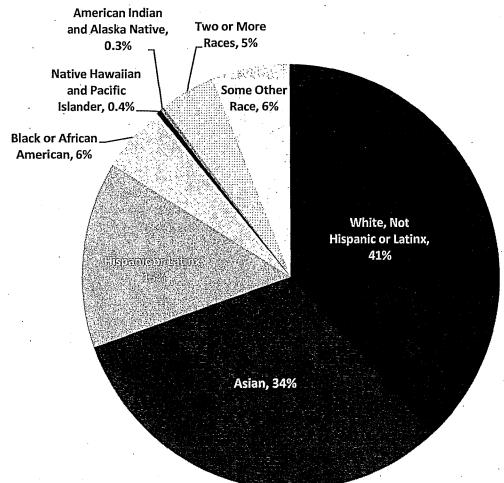

ted by those cities, the San Francisco case is much simpler. All members of Commissioner and Boards are appointed either by the San Francisco Mayor or the San Francisco County Board of Supervisors which functions as a city council..

## III. San Francisco Population Demographics

An estimated 49% of the population in San Francisco are women and approximately 60% of residents identify as a race or ethnicity other than White. Four in ten San Franciscans are White, one-third are Asian, 15% are Hispanic or Latinx, and 6% are Black or African American.

The racial and ethnic breakdown of San Francisco's population is shown in the chart below. Note that the percentages do not add up to 100% since individuals may be counted more than once.

Figure 1: San Francisco Population by Race/Ethnicity





Source: 2011-2015 American Community Survey 5-Year Estimates. .

A more nuanced view of San Francisco's population can be seen in the chart below, which shows race and ethnicity by gender. Most racial and ethnic groups have a similar representation of men and women in San Francisco, though there are about 15% more White men than women (22% vs. 19%) and 12% more Asian women than men (18% vs. 16%). Overall, 29% of San Franciscans are men of color and 31% are women of color.

Figure 2: San Francisco Population by Race/Ethnicity and Gender



Source: 2011-2015 American Community Survey 5-Year Estimates.

The U.S. Census and American Community Survey do not count the number of individuals who identify as lesbian, gay, bisexual, or transgender (LGBT). However, there are several reputable data