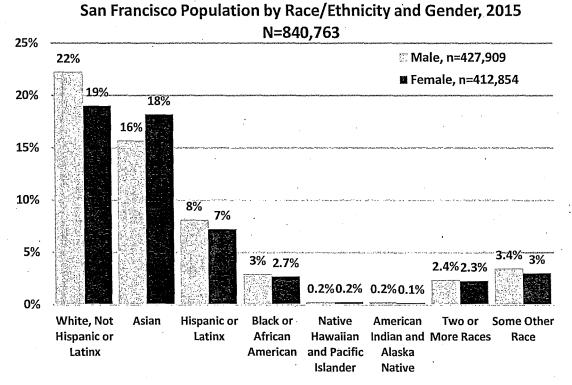

merican.

The racial and ethnic breakdown of San Francisco's population is shown in the chart below. Note that the percentages do not add up to 100% since individuals may be counted more than once.

Figure 1: San Francisco Population by Race/Ethnicity





Source: 2011-2015 American Community Survey 5-Year Estimates. .

A more nuanced view of San Francisco's population can be seen in the chart below, which shows race and ethnicity by gender. Most racial and ethnic groups have a similar representation of men and women in San Francisco, though there are about 15% more White men than women (22% vs. 19%) and 12% more Asian women than men (18% vs. 16%). Overall, 29% of San Franciscans are men of color and 31% are women of color.

Figure 2: San Francisco Population by Race/Ethnicity and Gender



Source: 2011-2015 American Community Survey 5-Year Estimates.

The U.S. Census and American Community Survey do not count the number of individuals who identify as lesbian, gay, bisexual, or transgender (LGBT). However, there are several reputable data sources that estimate San Francisco has one of the highest concentrations of LGBT individuals in the nation. A 2015 Gallup poll found that among employed adults in the San Francisco Metropolitan Area, which includes San Francisco, Alameda, Contra Costa, Marin, and San Mateo counties, 6.2% identify as LGBT, the largest percentage of any populous area in the U.S. The 2010 U.S. Census reported 34,000 same-sex couples in the Bay Area, with an estimated 7,600 male same-sex couples and 2,700 female same-sex couples in the City of San Francisco,