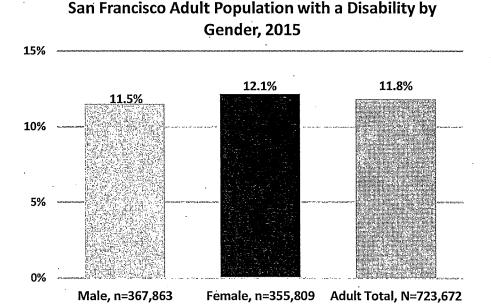

of all households. In addition, the Williams Institute at the University of California Los Angeles estimates that 4.6% of Californians identify as LGBT, which is similar across gender (4.6% of males vs. 4.5% of females). The Williams Institute also reported that roughly 92,000 adults ages 18-70 in California, or 0.35% of the population, are transgender. These sources suggest between 5-7% of the San Francisco adult population, or approximately 36,000-50,000 San Franciscans, identify as LGBT.

Women are slightly more likely than men to have one or more disabilities. For women 18 years and older, 12.1% have at least one disability, compared to 11.5% of adult men. Overall, about 12% of adults in San Francisco live with a disability.

Figure 3: San Francisco Adults with a Disability by Gender



Source: 2011-2015 American Community Survey 5-Year Estimates.

In terms of veterans, according to the U.S. Census, 3.6% of the adult population in San Francisco has served in the military. There is a drastic difference by gender. More than 12 times as many men are veterans, at nearly 7% of adult males, than women, with less than 1%.

Figure 4: Veterans in San Francisco by Gender





Source: 2011-2015 American Community Survey 5-Year Estimates.

## IV. Gender Analysis Findings

On the whole, appointees to Commissions and Boards reflect many aspects of the diversity of San Francisco. Among Commissioners and Board members, nearly half are women, more than 50% are people of color, 17% are LGBT, 11% have a disability, and 13% are veterans. However, Board appointees are less diverse than Comm