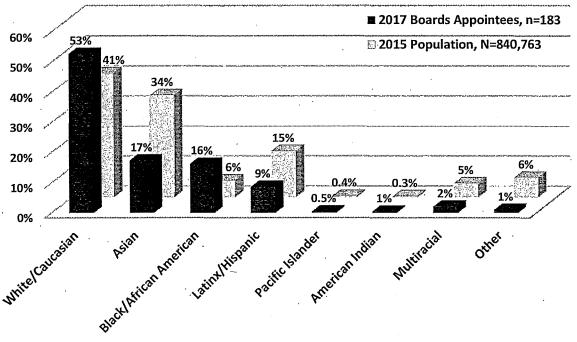

on Boards, except for the Black/African American population with 16% of Board appointees compared to 6% of the population. White appointees far exceed the White population with more than half of appointees identifying as White compared to about 40% of the population. Meanwhile, there are considerably fewer Board members who identify as Asian, Latinx/Hispanic, multiracial, and other races than in the population. Particularly striking is the underrepresentation of Asians, where 17% of Board members identified as Asian compared to 34% of the population. Additionally, 9% of Board appointees are Latinx compared to 15% of the population.

Figure 11: Race/Ethnicity of Board Members Compared to San Francisco Population

# Race/Ethnicity of Board Members Compared to San Francisco Population, 2017



Of the 37 Commissions with information on ethnicity, more than two-thirds (26 Commissions) have at least 50% of appointees identifying as persons of color and more than half (19 Commissions) reach or exceed parity with the nearly 60% minority population. The Commissions with the highest percentage of minority appointees are shown in the chart below. The Commission on Community Investment and Infrastructure and the Southeast Community Facility Commission both are comprised entirely of people of color. Meanwhile, 86% of Commissioners are minorities on the Juvenile Probation Commission, Immigrant Rights Commission, and Health Commission.

Figure 12: Commissions with Most Minority Appointees



Seven Commissions have fewer than 30% minority appointees, with the lowest percentage of minority