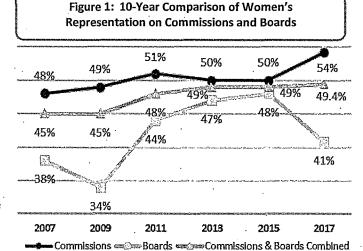

ters of San Francisco enacted a city policy that membership of Commissions and Boards reflect the diversity of the population. As part of this measure, the Department on the Status of Women is required to conduct a biennial gender analysis of Commissions and Boards. Data was collected from 57 policy bodies with a total of 540 members primarily appointed by the Mayor and Board of Supervisors.

#### **Key Findings**

#### Gender

- Women's representation on Commissions and Boards in 2017 is 49%, equal to the female population in San Francisco.
- ➤ Since 2007, there has been an overall increase of women on Commissions: women compose 54% of Commissioners in 2017.
- ➤ Women's representation on Boards has declined to 41% this year following a period of steady increases over the past 3 reports.



Sources: Department Survey, Mayor's Office, 311.

#### Race and Ethnicity

- While 60% of San Franciscans are people of color, 53% of appointees are racial and ethnic minorities.
- Minority representation on Commissions decreased from 60% in 2015 to 57% in 2017.
- Despite a steady increase of people of color on Boards since 2009, minority representation on Boards, at 47%, remains below parity with the population.
- Asian, Latinx/Hispanic, and multiracial individuals are underrepresented on Commissions and Boards.
- There is a higher representation of White and Black or African American members on policy bodies than in the San Francisco population.



#### Race and Ethnicity by Gender

- In San Francisco, 31% of the population are women of color. Although representation of women of color