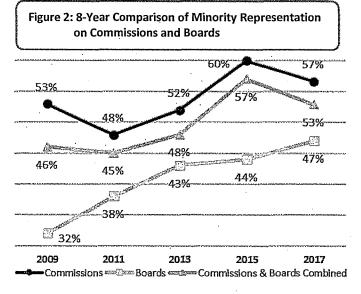

in 2017.
- ➤ Women's representation on Boards has declined to 41% this year following a period of steady increases over the past 3 reports.



Sources: Department Survey, Mayor's Office, 311.

#### Race and Ethnicity

- While 60% of San Franciscans are people of color, 53% of appointees are racial and ethnic minorities.
- Minority representation on Commissions decreased from 60% in 2015 to 57% in 2017.
- Despite a steady increase of people of color on Boards since 2009, minority representation on Boards, at 47%, remains below parity with the population.
- Asian, Latinx/Hispanic, and multiracial individuals are underrepresented on Commissions and Boards.
- There is a higher representation of White and Black or African American members on policy bodies than in the San Francisco population.



#### Race and Ethnicity by Gender

- In San Francisco, 31% of the population are women of color. Although representation of women of color on Commissions reaches parity with the population, only 19% of Board members are women of color.
- ➤ Men of color comprise 26% of both Commissioners and Board members compared to 29% of the San Francisco population.
- > The representation of White men on policy bodies is 28%, exceeding the 22% of the San Francisco population, while White women are at parity with the population at 19%.
- > Underrepresentation of Asian and Latinx/Hispanic individuals exists among both men and women.
  - One-tenth of Commissioners and Board members are Asian men and 12% are Asian women compared to 16% and 18% of the population, respectively.
  - Latinos are 6% of Commiss