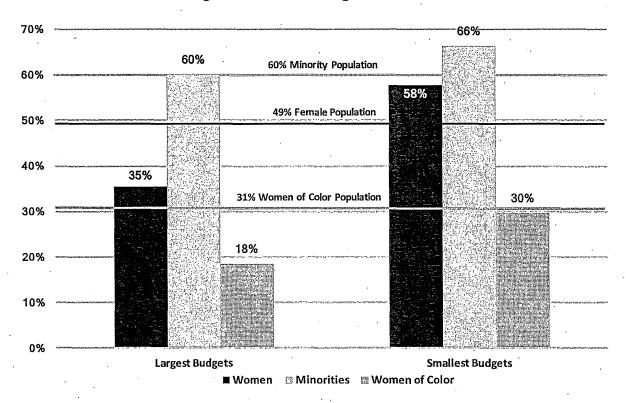

n the ten Commissions and Boards with the smallest budgets. Minority representation on the ten largest budgeted policy bodies was slightly greater in 2015 at 62%, while there was a 21% increase of minority representation on the ten smallest budgeted policy bodies from 52% in 2015.

Percentage of women of color on the policy bodies with the smallest budgets is 30% and almost reaches parity with the population in San Francisco. However, women of color are considerably underrepresented on the ten policy bodies with the largest budgets at 18% compared to 31% of the population.

Figure 20: Women, Minorities, and Women of Color on Largest and Smallest Budget Bodies

Percent Women, Minorities and Women of Color on Commissions and
Boards with Largest and Smallest Budgets in Fiscal Year 2017-2018



Sources: Department Survey, Mayor's Office, 311, FY17-18 Annual Appropriation Ordinance, FY17-18 Mayor's Budget Book.

The following two tables present the demographics of the Commissions and Boards overseeing some of the City's largest and smallest budgets.

Of the ten Commissions and Boards that oversee the largest budgets, women make up 35% and women of color are 18% of the appointees. The Commission on Community Investment and Infrastructure is the most diverse with people of color in all appointed seats and women comprising half of the members. The Municipal Transportation Agency (MTA) Board of Directors and Parking Authority Commission has the next largest representation of women with 43%. Four of the ten bodies have less than 30% female appointees. Women of color are near parity o