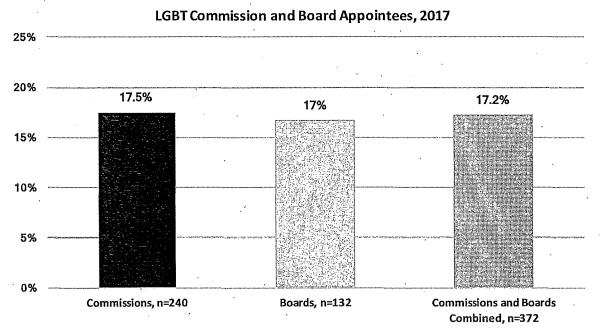

ile 6% of appointees are Latino men compared to 8% of San Franciscans.

Figure 16: Commission and Board Appointees by Race/Ethnicity and Gender



#### **D. Sexual Orientation**

While it is challenging to find accurate counts of the number of lesbian, gay, bisexual, and transgender (LGBT) individuals, a combination of sources, noted in the demographics section, suggests between 4.6% and 7% of the San Francisco population is LGBT. Data on sexual orientation and gender identity was available for 240 Commission appointees and 132 Board appointees. Overall, about 17% of appointees to Commissions and Boards are LGBT. There is a large LGBT representation across both Commissioners and Board members. Three Commissioners identified as transgender.

Figure 17: LGBT Commission and Board Appointees



#### E. Disability

An estimated 12% of San Franciscans have a disability. Data on disability was available for 214 Commission appointees and 93 Board appointees. The percentage of Commission and Board appointees with a disability is 11.4% and almost reaches parity with the 11.8% of the adult population in San Francisco that has a disability. There is a much greater representation of people with a disability on Boards at 14% than on Commissions at 10%.

Figure 18: Commission and Board Appointees with Disabilities



#### F. Veterans

Veterans are 3.6% of the adult population in San Francisco. Data on military service was available for 176 Commission appointees and 81 Board appointees. Overall, veterans are well represented on Commissions and Boards with 13% of appointees having served in