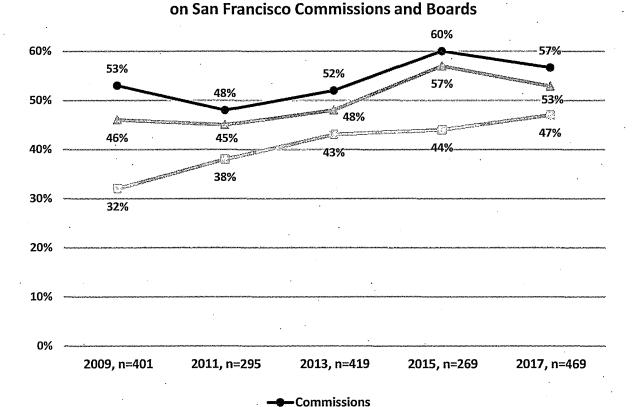

ntees identify as people of color. However, representation of people of color on Commissions and Boards falls short of parity with the approximately 60% minority population in San Francisco. In total, 53% of appointees identify as racial and ethnic minorities. The percentage of minority Commissioners decreased from 2015, while the percentage of minority Board members has been steadily increasing since 2009. Yet, communities of color are represented in greater numbers on Commissions, at 57%, than Boards, at 47%, of appointees. Below is the 8-year comparison of minority representation on Commissions and Boards. Data on race and ethnicity were not collected in 2007.

Figure 9: 8-Year Comparison of Minority Representation on Commissions and Boards
8-Year Comparison of Minority Representation



The racial and ethnic breakdown of Commissioners and Board members as compared to the San Francisco population is presented in the next two charts. There is a greater number of White and Black/African American Commissioners in comparison to the general population, in contrast to individuals identifying as Asian, Latinx/Hispanic, multiracial, and other races who are underrepresented on Commissions. One-quarter of Commissioners are Asian compared to more than one-third of the population. Similarly, 11% of Commissioners are Latinx compared to 15% of the population.

Figure 10: Race/Ethnicity of Commissioners Compared to San Francisco Population

# Race/Ethnicity of Commissioners Compared to San Francisco Population, 2017



A similar pattern emerges for Board appointees. In general, racial