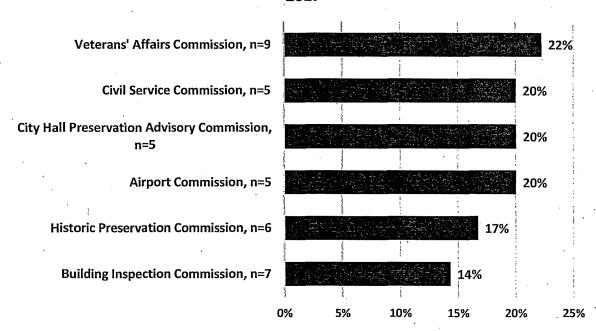

the chart below. The Commission on Community Investment and Infrastructure and the Southeast Community Facility Commission both are comprised entirely of people of color. Meanwhile, 86% of Commissioners are minorities on the Juvenile Probation Commission, Immigrant Rights Commission, and Health Commission.

Figure 12: Commissions with Most Minority Appointees



Seven Commissions have fewer than 30% minority appointees, with the lowest percentage of minority appointees being found on the Building Inspection Commission at 14% and the Historic Preservation Commission at 17%. The Commissions with the lowest percentage of minority appointees are shown in the chart below.

Figure 13: Commissions with Least Minority Appointees

# Commissions with Lowest Percentage of Minority Appointees, 2017



For the 16 Boards with information on race and ethnicity, nine have at least 50% minority appointees. The Local Homeless Coordinating Board has the greatest percentage of members of color with 86%. The Mental Health Board and the Public Utilities Rate Fairness Board also have a large representation of people of color at 69% and 67%, respectively. Meanwhile, seven Boards have a majority of White members, with the lowest representation of people of color on the Oversight Board at 20% minority members, the War Memorial Board of Trustees at 18% minority members, and the Urban Forestry Council with no members of color.

Figure 14: Minority Representation on Boards



#### C. Race/Ethnicity by Gender

Minorities comprise 57% of Commission appointees and 47% of Board appointees. The total perce