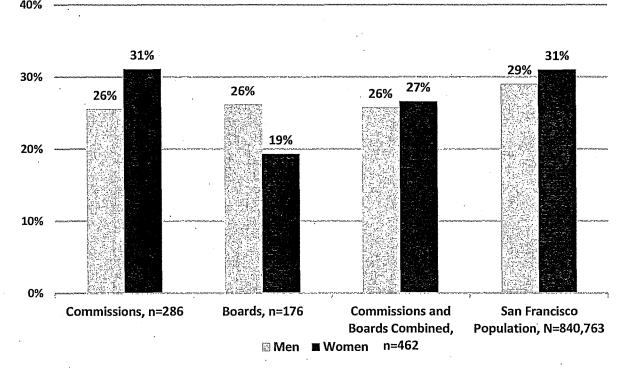

ity Representation on Boards



#### C. Race/Ethnicity by Gender

Minorities comprise 57% of Commission appointees and 47% of Board appointees. The total percentage of minority appointees on Commissions and Boards in 2017 is 53% compared to about 60% of the population. There are slightly more women of color on Commissions and Boards at 27% than men of color at 26%. Women of color appointees to Commissions reach parity with the population at 31%, while women of color are 19% of Board members, far from parity with the population. Men of color are 26% of appointees to both Commissions and Boards, below the 29% men of color in the San Francisco population.

Figure 15: Women and Men of Color on Commissions and Boards

# Percent Women and Men of Color Appointees to Commissions and Boards, 2017



Sources: Department Survey, Mayor's Office, 311, 2011-2015 American Community Survey 5-Year Estimates.

The next chart illustrates appointees' race and ethnicity by gender. The gender distribution in most racial and ethnic groups on policy bodies is similar to the representation of men and women in minority groups in San Francisco except for the White population. White men represent 22% of San Francisco population, yet 28% of Commission and Board appointees are White men. Meanwhile, White women are at parity with the population at 19%. Women and men of color are underrepresented across all racial and ethnic groups, except for Black/African American appointees. Asian women are 12% of appointees, but 18% of the population. Asian men are 10% of appointees compared to 16% of the population.