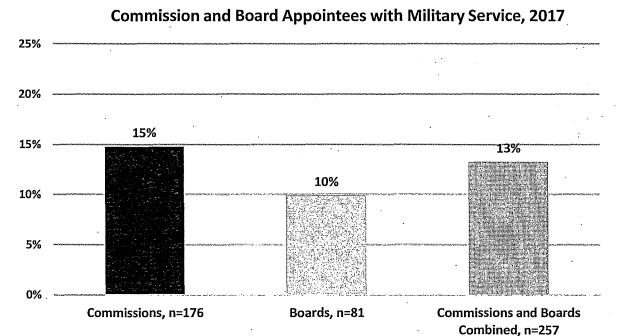

San Francisco that has a disability. There is a much greater representation of people with a disability on Boards at 14% than on Commissions at 10%.

Figure 18: Commission and Board Appointees with Disabilities



#### F. Veterans

Veterans are 3.6% of the adult population in San Francisco. Data on military service was available for 176 Commission appointees and 81 Board appointees. Overall, veterans are well represented on Commissions and Boards with 13% of appointees having served in the military. However, there is a large difference in the representation of veterans on Commissions at 15% compared to Boards at 10%. This is likely due to the 17 members of Veterans Affairs Commission of which all members must be veterans.

Figure 19: Commission and Board Appointees with Military Service



#### G. Policy Bodies by Budget Size

In addition to data on the appointment of women and minorities to Commissions and Boards, this report examines whether the demographic make-up of policy bodies with the largest budget (which is often proportional to the amount of influence in the City) are representative of the community. On the following page, Figure 19 shows the representation of women, people of color, and women of color on the policy bodies with the largest and smallest budgets.

Though the overall representation of female appointees (49%) is equal to the City's population, Commissions and Boards with the highest female representation have fairly low influence as measured by budget size. Although women's representation on the ten policy bodies with the largest budgets increased f