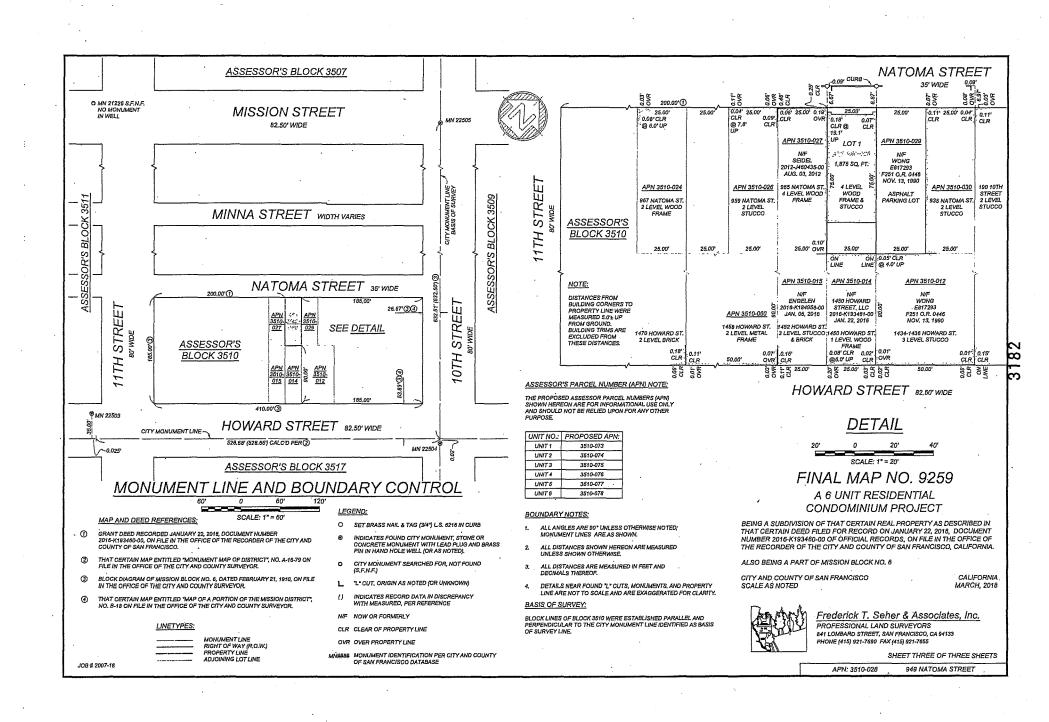

[Final Map 9259 - 949 Natoma Street]

Motion approving Final Map 9259, a six residential unit condominium project, located at 949 Natoma Street, being a subdivision of Assessor's Parcel Block No. 3510, Lot No. 028; and adopting findings pursuant to the General Plan, and the priority policies of Planning Code, Section 101.1.

MOVED, That the certain map entitled "FINAL MAP 9259", a six residential unit condominium project, located at 949 Natoma Street, being a subdivision of Assessor's Parcel Block No. 3510, Lot No. 028, comprising three sheets, approved April 4, 2018, by Department of Public Works Order No. 187478 is hereby approved and said map is adopted as an Official Final Map 9259; and, be it

### **TENTATIVE MAP DECISION**

Date: January 19, 2017

Department of City Planning 1650 Mission Street, Suite 400 San Francisco, CA 94103

| Project Ty | pe:6 Residential Units | New Construct | ion |
|------------|------------------------|---------------|-----|
| Address#   | StreetName             | Block         | Lot |
| 949        | NATOMA ST              | 3510          | 028 |

### PROPERTY INFORMATION/PROJECT DESCRIPTION

|                         |                                                                                                                                                                                                                                                                                                                                                              |                                                                                                                                                                                                                                                                                                                                             |                                                                                                                                        | ·                                                                                                                                       |  |  |
|-------------------------|--------------------------------------------------------------------------------------------------------------------------------------------------------------------------------------------------------------------------------------------------------------------------------------------------------------------------------------------------------------|---------------------------------------------------------------------------------------------------------------------------------------------------------------------------------------------------------------------------------------------------------------------------------------------------------------------------------------------|----------------------------------------------------------------------------------------------------------------------------------------|-----------------------------------------------------------------------------------------------------------------------------------------|--|--|
| Project Addr            | ess                                                                                                                                                                                                                                                                                                                                                          |                                                                                                                                                                                                                                                                                                                                             | Block/Lot(s)                                                                                                                           |                                                                                                                                         |  |  |
|                         | 949                                                                                                                                                                                                                                                                                                                                                          | 9 Natoma Street                                                                                                                                                                                                                                                                                                                             | 3                                                                                                                                      | 510/028                                                                                                                                 |  |  |
| Case No.                |                                                                                                                                                                                                                                                                                                                                                              | Permit No.                                                                                                                                                                                                                                                                                                                                  | Plans Dated                                                                                                                            |                                                                                                                                         |  |  |
|                         |                                                                                                                                                                                                                                                                                                                                                              | 2014.10.10.8646                                                                                                                                                                                                                                                                                                                             |                                                                                                                                        | 11/5/2015                                                                                                                               |  |  |
| Addition                | n/                                                                                                                                                                                                                                                                                                                                                           | Demolition                                                                                                                                                                                                                                                                                                                                  | <b>✓</b> New                                                                                                                           | Project Modification                                                                                                                    |  |  |
| Alteratio               | n                                                                                                                                                                                                                                                                                                                                                            | (requires HRER if over 45 years old)                                                                                                                                                                                                                                                                                                        | Construction                                                                                                                           | (GO TO STEP 7)                                                                                                                          |  |  |
| Project descr           | iption for                                                                                                                                                                                                                                                                                                                                                   | Planning Department approval.                                                                                                                                                                                                                                                                                                               |                                                                                                                                        |                                                                                                                                         |  |  |
|                         | units at the                                                                                                                                                                                                                                                                                                                                                 | y building containing two two-bedroom units e second and third floors for a total of six unifications.                                                                                                                                                                                                                                      |                                                                                                                                        |                                                                                                                                         |  |  |
|                         | IPLETED ither class                                                                                                                                                                                                                                                                                                                                          | CLASS BY PROJECT PLANNER applies, an <i>Environmental Evaluation App</i> Existing Facilities. Interior and exterior alte                                                                                                                                                                                                                    |                                                                                                                                        |                                                                                                                                         |  |  |
|                         |                                                                                                                                                                                                                                                                                                                                                              |                                                                                                                                                                                                                                                                                                                                             |                                                                                                                                        | •                                                                                                                                       |  |  |
| <b>7</b>                | Class 3 – New Construction/ Conversion of Small Structures. Up to three (3) new single-family residences or six (6) dwelling units in one building; commercial/office structures; utility extensions.; ; change of use under 10,000 sq. ft. if principally permitted or with a CU. Change of use under 10,000 sq. ft. if principally permitted or with a CU. |                                                                                                                                                                                                                                                                                                                                             |                                                                                                                                        |                                                                                                                                         |  |  |
|                         | Class                                                                                                                                                                                                                                                                                                                                                        |                                                                                                                                                                                                                                                                                                                                             | ·                                                                                                                                      | . •                                                                                                                                     |  |  |
| STEP 2: CE<br>TO BE COM | •                                                                                                                                                                                                                                                                                                                                                            | CTS<br>BY PROJECT PLANNER                                                                                                                                                                                                                                                                                                                   |                                                                                                                                        | · 可是此樣的可以可以與我們不能可以可以可以可以可以以不可以可以以不可以可以可以可以可以可以可以可以可以可以                                                                                  |  |  |
| If any box is           | s checked                                                                                                                                                                                                                                                                                                                                                    | below, an <i>Environmental Evaluation Appli</i>                                                                                                                                                                                                                                                                                             | cation is required.                                                                                                                    |                                                                                                                                         |  |  |
|                         | hospitals Does the generator document the project                                                                                                                                                                                                                                                                                                            | ity: Would the project add new sensitive rec, residential dwellings, and senior-care facil project have the potential to emit substantiates, heavy industry, diesel trucks)? Exceptions ation of enrollment in the San Francisco Depart would not have the potential to emit substantiates. Determination Layers > Air Pollutant Exposure 2 | ities) within an Air F<br>al pollutant concentra<br>s: do not check box if th<br>ment of Public Health<br>al pollutant concentrat      | Pollution Exposure Zone? Pations (e.g., backup diesel Patie applicant presents Paticle 38 program and                                   |  |  |
|                         | hazardou<br>manufac<br>or more<br>checked<br>Environ                                                                                                                                                                                                                                                                                                         | us Materials: If the project site is located on as materials (based on a previous use such a turing, or a site with underground storage to soil disturbance - or a change of use from and the project applicant must submit an Ermental Site Assessment. Exceptions: do not chat in the San Francisco Department of Public He               | s gas station, auto re anks): Would the pro industrial to resident industrial to resident invironmental Applicant box if the applicant | pair, dry cleaners, or heavy oject involve 50 cubic yards tial? If yes, this box must be ation with a Phase I presents documentation of |  |  |