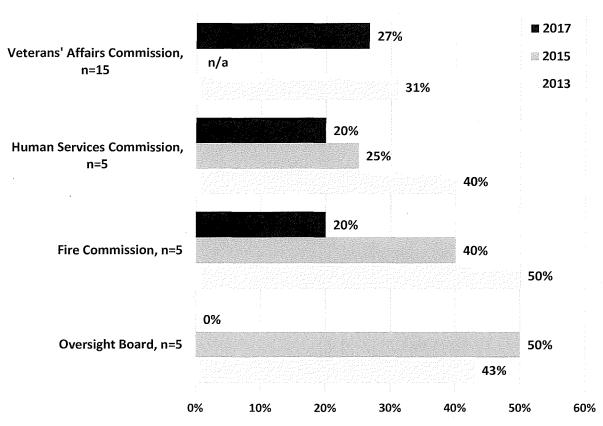

wo policy bodies are not included in the chart due to lack of prior data.

Figure 7: Commissions and Boards with Most Women

# Commissions and Boards with Highest Percentage of Women, 2017 Compared to 2015, 2013



There are 14 Commissions and Boards that have 30% or less women. The lowest percentage is found on the Oversight Board of the Office of Community Investment & Infrastructure where currently none of the five appointees are women. The Urban Forestry Council and the Workforce Investment Board also have some of the lowest percentages of women members at 20% and 26%, respectively, but are not included in the chart below due to lack of prior data.

Figure 8: Commissions and Boards with Least Women

# Commissions and Boards with Lowest Percentage of Women, 2017 Compared to 2015, 2013



#### **B. Ethnicity**

Data on racial and ethnic background were available for 286 Commissioners and 183 Board members. More than half of these appointees identify as people of color. However, representation of people of color on Commissions and Boards falls short of parity with the approximately 60% minority population in San Francisco. In total, 53% of appointees identify as racial and ethnic minorities. The percentage of minority Commissioners decreased from 2015, while the percentage of minority Board members has been steadily increasing since 2009. Yet, communities of color are represented in greater numbers on Commissions, at 57%, than Boards, at 47%, of appointees. Below is the 8-year comparison of minority representation on Commissions and Boards. Data on race and ethnicity were