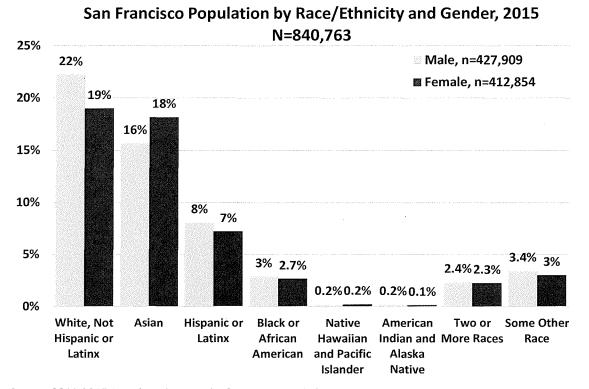

Asian, 15% are Hispanic or Latinx, and 6% are Black or African American.

The racial and ethnic breakdown of San Francisco's population is shown in the chart below. Note that the percentages do not add up to 100% since individuals may be counted more than once.

Figure 1: San Francisco Population by Race/Ethnicity





A more nuanced view of San Francisco's population can be seen in the chart below, which shows race and ethnicity by gender. Most racial and ethnic groups have a similar representation of men and women in San Francisco, though there are about 15% more White men than women (22% vs. 19%) and 12% more Asian women than men (18% vs. 16%). Overall, 29% of San Franciscans are men of color and 31% are women of color.

Figure 2: San Francisco Population by Race/Ethnicity and Gender



The U.S. Census and *American Community Survey* do not count the number of individuals who identify as lesbian, gay, bisexual, or transgender (LGBT). However, there are several reputable data sources that estimate San Francisco has one of the highest concentrations of LGBT individuals in the nation. A 2015 Gallup poll found that among employed adults in the San Francisco Metropolitan Area, which includes San Francisco, Alameda, Contra Costa, Marin, and San Mateo counties, 6.2% identify as LGBT, the largest percentage of any populous area in the U.S. The 2010 U.S. Census reported 34,000 same-sex couples in the Bay Area, with an estimated 7,600 male same-sex couples and 2,700 female same-sex couples in the City of San Francisco, approximately 7% of all households. In addition, the Williams