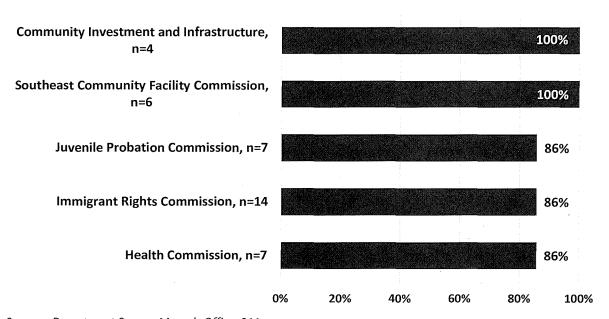

rancisco Population, 2017



Of the 37 Commissions with information on ethnicity, more than two-thirds (26 Commissions) have at least 50% of appointees identifying as persons of color and more than half (19 Commissions) reach or exceed parity with the nearly 60% minority population. The Commissions with the highest percentage of minority appointees are shown in the chart below. The Commission on Community Investment and Infrastructure and the Southeast Community Facility Commission both are comprised entirely of people of color. Meanwhile, 86% of Commissioners are minorities on the Juvenile Probation Commission, Immigrant Rights Commission, and Health Commission.

**Figure 12: Commissions with Most Minority Appointees** 

# Commissions with Highest Percentage of Minority Appointees, 2017



Seven Commissions have fewer than 30% minority appointees, with the lowest percentage of minority appointees being found on the Building Inspection Commission at 14% and the Historic Preservation Commission at 17%. The Commissions with the lowest percentage of minority appointees are shown in the chart below.

Figure 13: Commissions with Least Minority Appointees

# Commissions with Lowest Percentage of Minority Appointees, 2017



For the 16 Boards with information on race and ethnicity, nine have at least 50% minority appointees. The Local Homeless Coordinating Board has the greatest percentage of members of color with 86%. The Mental Health Board and the Public Utilities Rate Fairness Board also have a large representation of people of color at 69% and 67%, respectively. Meanwhile, se