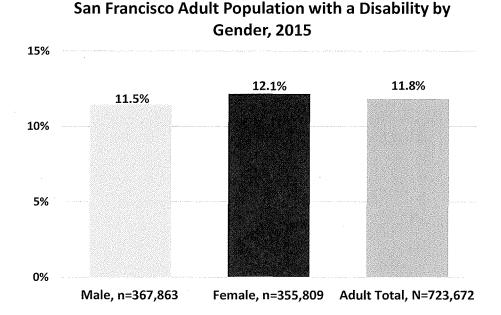

of all households. In addition, the Williams Institute at the University of California Los Angeles estimates that 4.6% of Californians identify as LGBT, which is similar across gender (4.6% of males vs. 4.5% of females). The Williams Institute also reported that roughly 92,000 adults ages 18-70 in California, or 0.35% of the population, are transgender. These sources suggest between 5-7% of the San Francisco adult population, or approximately 36,000-50,000 San Franciscans, identify as LGBT.

Women are slightly more likely than men to have one or more disabilities. For women 18 years and older, 12.1% have at least one disability, compared to 11.5% of adult men. Overall, about 12% of adults in San Francisco live with a disability.

Figure 3: San Francisco Adults with a Disability by Gender



In terms of veterans, according to the U.S. Census, 3.6% of the adult population in San Francisco has served in the military. There is a drastic difference by gender. More than 12 times as many men are veterans, at nearly 7% of adult males, than women, with less than 1%.

Figure 4: Veterans in San Francisco by Gender



#### IV. Gender Analysis Findings

On the whole, appointees to Commissions and Boards reflect many aspects of the diversity of San Francisco. Among Commissioners and Board members, nearly half are women, more than 50% are people of color, 17% are LGBT, 11% have a disability, and 13% are veterans. However, Board appointees are less diverse than Commission appointees. Below is a summary of key indicators, comparing them between Commissions and Boards. Refer to Appendix II f