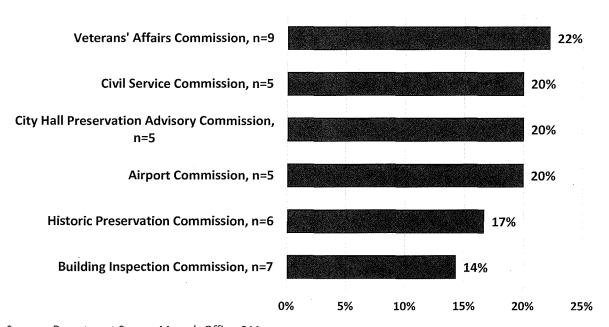

re and the Southeast Community Facility Commission both are comprised entirely of people of color. Meanwhile, 86% of Commissioners are minorities on the Juvenile Probation Commission, Immigrant Rights Commission, and Health Commission.

**Figure 12: Commissions with Most Minority Appointees** 

# Commissions with Highest Percentage of Minority Appointees, 2017



Seven Commissions have fewer than 30% minority appointees, with the lowest percentage of minority appointees being found on the Building Inspection Commission at 14% and the Historic Preservation Commission at 17%. The Commissions with the lowest percentage of minority appointees are shown in the chart below.

Figure 13: Commissions with Least Minority Appointees

# Commissions with Lowest Percentage of Minority Appointees, 2017



For the 16 Boards with information on race and ethnicity, nine have at least 50% minority appointees. The Local Homeless Coordinating Board has the greatest percentage of members of color with 86%. The Mental Health Board and the Public Utilities Rate Fairness Board also have a large representation of people of color at 69% and 67%, respectively. Meanwhile, seven Boards have a majority of White members, with the lowest representation of people of color on the Oversight Board at 20% minority members, the War Memorial Board of Trustees at 18% minority members, and the Urban Forestry Council with no members of color.

Figure 14: Minority Representation on Boards

### Percent Minority Appointees on Boards, 2017



### C. Race/Ethnicity by Gender

Minorities comprise 57% of Commission appoint