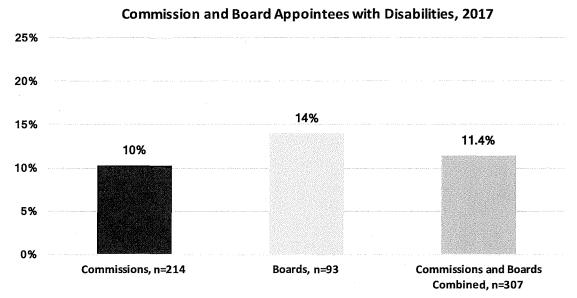

tees and 132 Board appointees. Overall, about 17% of appointees to Commissions and Boards are LGBT. There is a large LGBT representation across both Commissioners and Board members. Three Commissioners identified as transgender.

Figure 17: LGBT Commission and Board Appointees



### E. Disability

An estimated 12% of San Franciscans have a disability. Data on disability was available for 214 Commission appointees and 93 Board appointees. The percentage of Commission and Board appointees with a disability is 11.4% and almost reaches parity with the 11.8% of the adult population in San Francisco that has a disability. There is a much greater representation of people with a disability on Boards at 14% than on Commissions at 10%.

Figure 18: Commission and Board Appointees with Disabilities



#### F. Veterans

Veterans are 3.6% of the adult population in San Francisco. Data on military service was available for 176 Commission appointees and 81 Board appointees. Overall, veterans are well represented on Commissions and Boards with 13% of appointees having served in the military. However, there is a large difference in the representation of veterans on Commissions at 15% compared to Boards at 10%. This is likely due to the 17 members of Veterans Affairs Commission of which all members must be veterans.

Figure 19: Commission and Board Appointees with Military Service



### G. Policy Bodies by Budget Size

In addition to data on the appointment of women and minorities to Commissions and Boards, this report examines whether the demographic make-up of policy bodies with the large