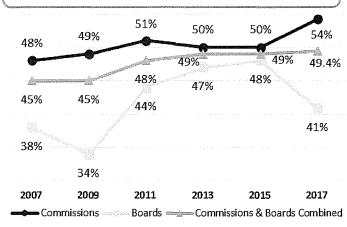

on Boards has declined to 41% this year following a period of steady increases over the past 3 reports.

#### Race and Ethnicity

- ➤ While 60% of San Franciscans are people of color, 53% of appointees are racial and ethnic minorities.
- ➤ Minority representation on Commissions decreased from 60% in 2015 to 57% in 2017.
- Despite a steady increase of people of color on Boards since 2009, minority representation on Boards, at 47%, remains below parity with the population.
- Asian, Latinx/Hispanic, and multiracial individuals are underrepresented on Commissions and Boards.
- ➤ There is a higher representation of White and Black or African American members on policy bodies than in the San Francisco population.

Figure 1: 10-Year Comparison of Women's Representation on Commissions and Boards



Sources: Department Survey, Mayor's Office, 311.

Figure 2: 8-Year Comparison of Minority Representation on Commissions and Boards



#### Race and Ethnicity by Gender

- ➤ In San Francisco, 31% of the population are women of color. Although representation of women of color on Commissions reaches parity with the population, only 19% of Board members are women of color.
- Men of color comprise 26% of both Commissioners and Board members compared to 29% of the San Francisco population.
- ➤ The representation of White men on policy bodies is 28%, exceeding the 22% of the San Francisco population, while White women are at parity with the population at 19%.
- > Underrepresentation of Asian and Latinx/Hispanic individuals exists among both men and women.
  - One-tenth of Commissioners and Boar