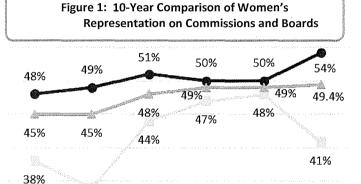

issions with women comprising 54% of Commissioners in 2017.
- ➤ Women's representation on Boards has declined to 41% this year following a period of steady increases over the past 3 reports.

#### Race and Ethnicity

- While 60% of San Franciscans are people of color, 53% of appointees are racial and ethnic minorities.
- ➤ Minority representation on Commissions decreased from 60% in 2015 to 57% in 2017.
- Despite a steady increase of people of color on Boards since 2009, minority representation on Boards, at 47%, remains below parity with the population.
- Asian, Latinx/Hispanic, and multiracial individuals are underrepresented on Commissions and Boards.
- ➤ There is a higher representation of White and Black/African American members on policy bodies than in the San Francisco population.





Sources: Department Survey, Mayor's Office, 311.

Figure 2: 8-Year Comparison of Minority Representation on Commissions and Boards



#### Race and Ethnicity by Gender

- In San Francisco, 31% of the population are women of color. Although representation of women of color on Commissions reaches parity with the population, only 19% of Board members are women of color.
- Men of color comprise 26% of both Commissioners and Board members compared to 29% of the San Francisco population.
- ➤ The representation of White men on policy bodies is 28%, exceeding the 22% of the San Francisco population, while White women are at parity with the population at 19%.
- > Underrepresentation of Asian and Latinx/Hispanic individuals is seen among both men and women.
  - One-tenth of Commissioners and Boa