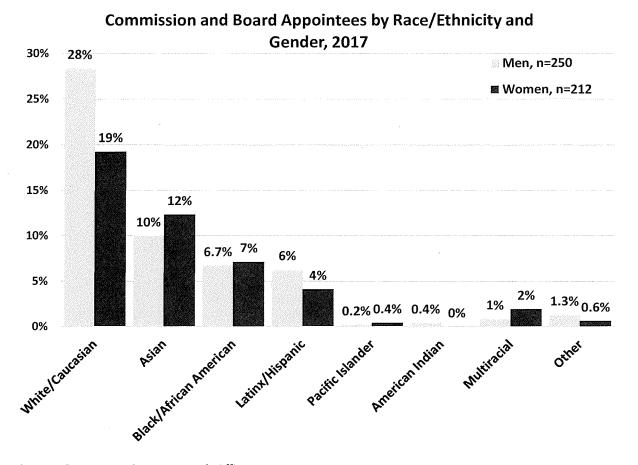

ps on policy bodies is similar to the representation of men and women in minority groups in San Francisco except for the White population. White men represent 22% of San Francisco population, yet 28% of Commission and Board appointees are White men. Meanwhile, White women are at parity with the population at 19%. Women and men of color are underrepresented across all racial and ethnic groups, except for Black/African American appointees. Asian women are 12% of appointees, but 18% of the population. Asian men are 10% of appointees compared to 16% of the population. Latina women are 4% of Commissioners and Board members, yet 7% of the population, while 6% of appointees are Latino men compared to 8% of San Franciscans.

Figure 16: Commission and Board Appointees by Race/Ethnicity and Gender



#### D. Sexual Orientation

While it is challenging to find accurate counts of the number of lesbian, gay, bisexual, and transgender (LGBT) individuals, a combination of sources, noted in the demographics section, suggests between 4.6% and 7% of the San Francisco population is LGBT. Data on sexual orientation and gender identity was available for 240 Commission appointees and 132 Board appointees. Overall, about 17% of appointees to Commissions and Boards are LGBT. There is a large LGBT representation across both Commissioners and Board members. Three Commissioners identified as transgender.

Figure 17: LGBT Commission and Board Appointees



### E. Disability

An estimated 12% of San Franciscans have a disability. Data on disability was available for 214 Commission appointees and 93 Boa