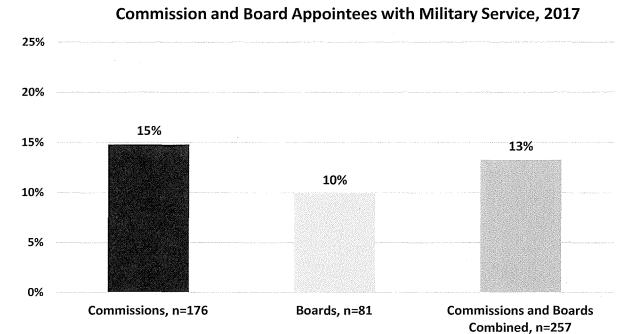

San Francisco that has a disability. There is a much greater representation of people with a disability on Boards at 14% than on Commissions at 10%.

Figure 18: Commission and Board Appointees with Disabilities



#### F. Veterans

Veterans are 3.6% of the adult population in San Francisco. Data on military service was available for 176 Commission appointees and 81 Board appointees. Overall, veterans are well represented on Commissions and Boards with 13% of appointees having served in the military. However, there is a large difference in the representation of veterans on Commissions at 15% compared to Boards at 10%. This is likely due to the 17 members of Veterans Affairs Commission of which all members must be veterans.

Figure 19: Commission and Board Appointees with Military Service



### G. Policy Bodies by Budget Size

In addition to data on the appointment of women and minorities to Commissions and Boards, this report examines whether the demographic make-up of policy bodies with the largest budget (which is often proportional to the amount of influence in the City) are representative of the community. On the following page, Figure 19 shows the representation of women, people of color, and women of color on the policy bodies with the largest and smallest budgets.

Though the overall representation of female appointees (49%) is equal to the City's population, Commissions and Boards with the highest female representation have fairly low influence as measured by budget size. Although women's representation on the ten policy bodies with the largest budgets increased fr