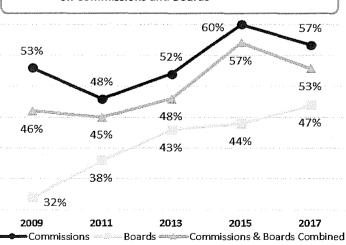

a period of steady increases over the past 3 reports.

#### Race and Ethnicity

- While 60% of San Franciscans are people of color, 53% of appointees are racial and ethnic minorities.
- ➤ Minority representation on Commissions decreased from 60% in 2015 to 57% in 2017.
- Despite a steady increase of people of color on Boards since 2009, minority representation on Boards, at 47%, remains below parity with the population.
- Asian, Latinx/Hispanic, and multiracial individuals are underrepresented on Commissions and Boards.
- ➤ There is a higher representation of White and Black/African American members on policy bodies than in the San Francisco population.





Sources: Department Survey, Mayor's Office, 311.

Figure 2: 8-Year Comparison of Minority Representation on Commissions and Boards



#### Race and Ethnicity by Gender

- In San Francisco, 31% of the population are women of color. Although representation of women of color on Commissions reaches parity with the population, only 19% of Board members are women of color.
- Men of color comprise 26% of both Commissioners and Board members compared to 29% of the San Francisco population.
- ➤ The representation of White men on policy bodies is 28%, exceeding the 22% of the San Francisco population, while White women are at parity with the population at 19%.
- > Underrepresentation of Asian and Latinx/Hispanic individuals is seen among both men and women.
  - One-tenth of Commissioners and Board members are Asian men and 12% are Asian women compared to 16% and 18% of the population, respectively.
  - Latinos are 6% of Commissi