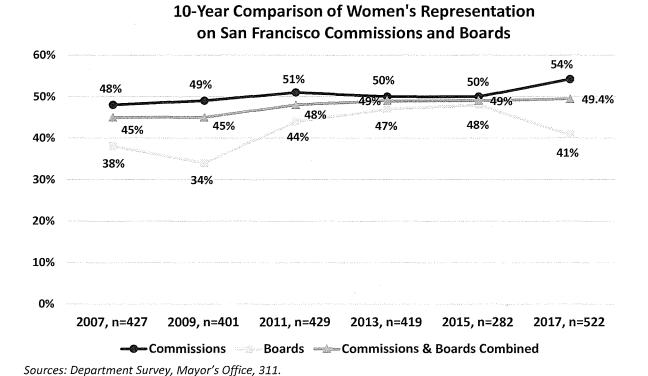

mmissions and Boards shows that the percentage of female Commissioners has increased over the 10 years since the first gender analysis of Commissions and Boards in 2007. At 54%, the representation of women on Commissions currently exceeds the percentage of women in San Francisco (49%). The percentage of female Board appointees declined 15% from the last gender analysis in 2015. Women make up 41% of Board appointees in 2017, whereas women were 48% of Board members in 2015. A greater number of Boards were included this year than in 2015, which may contribute to the stark difference from the previous report. This dip represents a departure from the previous trend of increasing women's representation on Boards.

Figure 6: 10-Year Comparison of Women's Representation on Commissions and Boards



0% 10% 20% 30% 40% 50% 60% 70% 80% 90% 100%

The next two charts illustrate the Commissions and Boards with the highest and lowest percentage of female appointees in 2017. Data from the two previous gender analyses for these Commissions and Boards is also included for comparison purposes. Of 54 policy bodies with data on gender, roughly one-third (20 Commissions and Boards) have more than 50% representation of women. The greatest women's representation is found on the Commission on the Status of Women and the Children and Families Commission (First 5) at 100%. The Long Term Care Coordinating Council and the Mayor's Disability Council also have some of the highest percentages of women, at 78% and 75%, respectively. However, the latter two policy bodies are not included in the chart due to