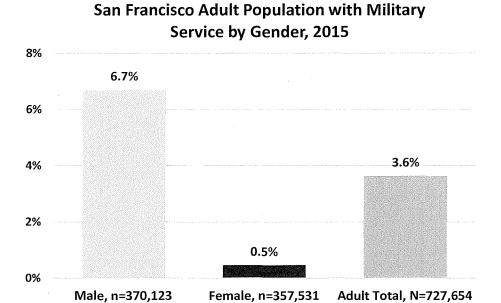

the population, are transgender. These sources suggest between 5-7% of the San Francisco adult population, or approximately 36,000-50,000 San Franciscans, identify as LGBT.

Women are slightly more likely than men to have one or more disabilities. For women 18 years and older, 12.1% have at least one disability, compared to 11.5% of adult men. Overall, about 12% of adults in San Francisco live with a disability.

Figure 3: San Francisco Adults with a Disability by Gender



In terms of veterans, according to the U.S. Census, 3.6% of the adult population in San Francisco has served in the military. There is a drastic difference by gender. More than 12 times as many men are veterans, at nearly 7% of adult males, than women, with less than 1%.

Figure 4: Veterans in San Francisco by Gender



#### IV. Gender Analysis Findings

On the whole, appointees to Commissions and Boards reflect many aspects of the diversity of San Francisco. Among Commissioners and Board members, nearly half are women, more than 50% are people of color, 17% are LGBT, 11% have a disability, and 13% are veterans. However, Board appointees are less diverse than Commission appointees. Below is a summary of key indicators, comparing them between Commissions and Boards. Refer to Appendix II for a complete table of demographics by Commissions and Boards.

Figure 5: Summary Data Comparing Representation on Commissions and Boards, 2017

|                                  | Commissions         | Boards               |
|----------------------------------|---------------------|----------------------|
| Number of P