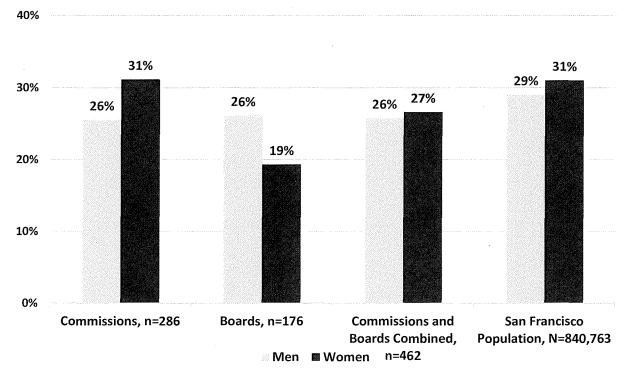

ty Appointees on Boards, 2017



### C. Race/Ethnicity by Gender

Minorities comprise 57% of Commission appointees and 47% of Board appointees. The total percentage of minority appointees on Commissions and Boards in 2017 is 53% compared to about 60% of the population. There are slightly more women of color on Commissions and Boards at 27% than men of color at 26%. Women of color appointees to Commissions reach parity with the population at 31%, while women of color are 19% of Board members, far from parity with the population. Men of color are 26% of appointees to both Commissions and Boards, below the 29% men of color in the San Francisco population.

Figure 15: Women and Men of Color on Commissions and Boards

# Percent Women and Men of Color Appointees to Commissions and Boards, 2017



Sources: Department Survey, Mayor's Office, 311, 2011-2015 American Community Survey 5-Year Estimates.

The next chart illustrates appointees' race and ethnicity by gender. The gender distribution in most racial and ethnic groups on policy bodies is similar to the representation of men and women in minority groups in San Francisco except for the White population. White men represent 22% of San Francisco population, yet 28% of Commission and Board appointees are White men. Meanwhile, White women are at parity with the population at 19%. Women and men of color are underrepresented across all racial and ethnic groups, except for Black/African American appointees. Asian women are 12% of appointees, but 18% of the population. Asian men are 10% of appointees compared to 16% of the population.