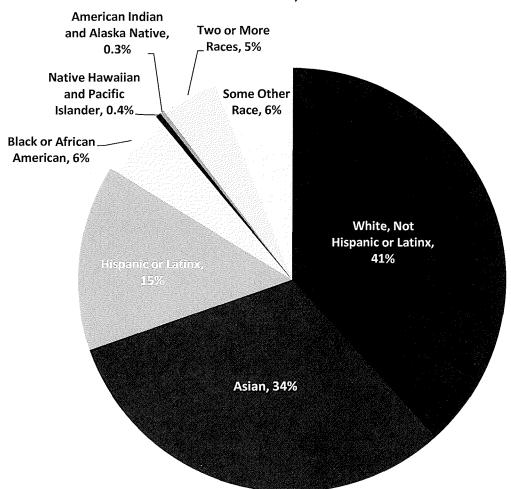

d by those cities, the San Francisco case is much simpler. All members of Commissioner and Boards are appointed either by the San Francisco Mayor or the San Francisco County Board of Supervisors which functions as a city council..

#### III. San Francisco Population Demographics

An estimated 49% of the population in San Francisco are women and approximately 60% of residents identify as a race or ethnicity other than White. Four in ten San Franciscans are White, one-third are Asian, 15% are Hispanic or Latinx, and 6% are Black or African American.

The racial and ethnic breakdown of San Francisco's population is shown in the chart below. Note that the percentages do not add up to 100% since individuals may be counted more than once.

Figure 1: San Francisco Population by Race/Ethnicity





A more nuanced view of San Francisco's population can be seen in the chart below, which shows race and ethnicity by gender. Most racial and ethnic groups have a similar representation of men and women in San Francisco, though there are about 15% more White men than women (22% vs. 19%) and 12% more Asian women than men (18% vs. 16%). Overall, 29% of San Franciscans are men of color and 31% are women of color.

Figure 2: San Francisco Population by Race/Ethnicity and Gender



The U.S. Census and *American Community Survey* do not count the number of individuals who identify as lesbian, gay, bisexual, or transgender (LGBT). However, there are several reputable data sources that estimate San Francisco has one of the highest concentrations of LGBT individuals in the nation. A 2015 Gallup pol