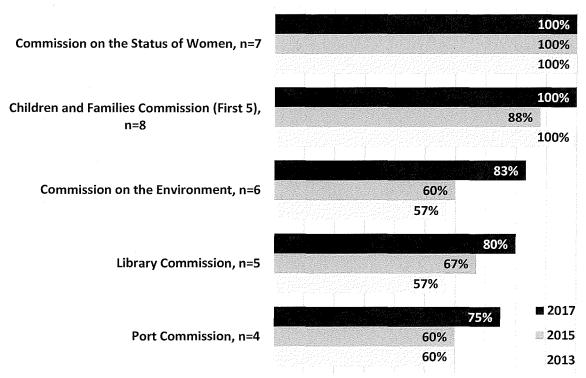

tees in 2017. Data from the two previous gender analyses for these Commissions and Boards is also included for comparison purposes. Of 54 policy bodies with data on gender, roughly one-third (20 Commissions and Boards) have more than 50% representation of women. The greatest women's representation is found on the Commission on the Status of Women and the Children and Families Commission (First 5) at 100%. The Long Term Care Coordinating Council and the Mayor's Disability Council also have some of the highest percentages of women, at 78% and 75%, respectively. However, the latter two policy bodies are not included in the chart due to lack of prior data.

Figure 7: Commissions and Boards with Most Women

# Commissions and Boards with Highest Percentage of Women, 2017 Compared to 2015, 2013



There are 14 Commissions and Boards that have 30% or less women. The lowest percentage is found on the Oversight Board of the Office of Community Investment & Infrastructure where currently none of the five appointees are women. The Urban Forestry Council and the Workforce Investment Board also have some of the lowest percentages of women members at 20% and 26%, respectively, but are not included in the chart below due to lack of prior data.

Figure 8: Commissions and Boards with Least Women

# Commissions and Boards with Lowest Percentage of Women, 2017 Compared to 2015, 2013



#### **B. Ethnicity**

Data on racial and ethnic background were available for 286 Commissioners and 183 Board members. More than half of these appointees identify as people of color. However, representation of