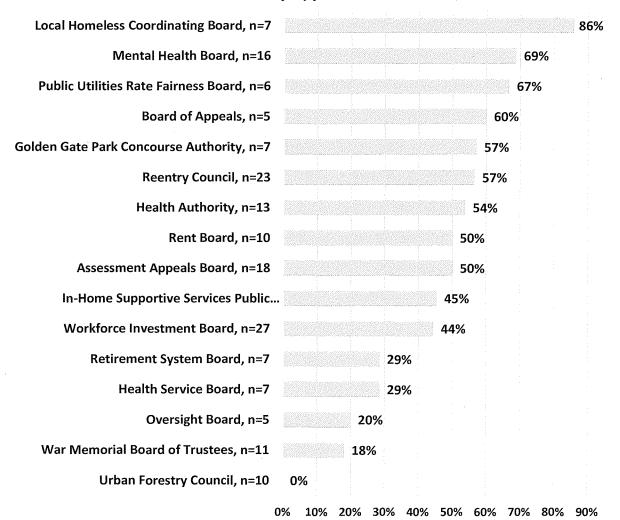

Appointees

# Commissions with Lowest Percentage of Minority Appointees, 2017



For the 16 Boards with information on race and ethnicity, nine have at least 50% minority appointees. The Local Homeless Coordinating Board has the greatest percentage of members of color with 86%. The Mental Health Board and the Public Utilities Rate Fairness Board also have a large representation of people of color at 69% and 67%, respectively. Meanwhile, seven Boards have a majority of White members, with the lowest representation of people of color on the Oversight Board at 20% minority members, the War Memorial Board of Trustees at 18% minority members, and the Urban Forestry Council with no members of color.

Figure 14: Minority Representation on Boards

### Percent Minority Appointees on Boards, 2017



### C. Race/Ethnicity by Gender

Minorities comprise 57% of Commission appointees and 47% of Board appointees. The total percentage of minority appointees on Commissions and Boards in 2017 is 53% compared to about 60% of the population. There are slightly more women of color on Commissions and Boards at 27% than men of color at 26%. Women of color appointees to Commissions reach parity with the population at 31%, while women of color are 19% of Board members, far from parity with the population. Men of color are 26% of appointees to both Commissions and Boards, below the 29% men of color in the San Francisco population.

Figure 15: Women and Men of Color on Commissions and Boards

# Percent Women and Men of Color Appointees to Commissions and Boards, 2017



Sources: Department Survey, M