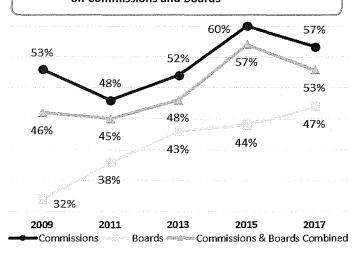

While 60% of San Franciscans are people of color, 53% of appointees are racial and ethnic minorities.
- ➤ Minority representation on Commissions decreased from 60% in 2015 to 57% in 2017.
- Despite a steady increase of people of color on Boards since 2009, minority representation on Boards, at 47%, remains below parity with the population.
- Asian, Latinx/Hispanic, and multiracial individuals are underrepresented on Commissions and Boards.
- ➤ There is a higher representation of White and Black or African American members on policy bodies than in the San Francisco population.

Figure 1: 10-Year Comparison of Women's Representation on Commissions and Boards



Sources: Department Survey, Mayor's Office, 311.

Figure 2: 8-Year Comparison of Minority Representation on Commissions and Boards



#### Race and Ethnicity by Gender

- ➤ In San Francisco, 31% of the population are women of color. Although representation of women of color on Commissions reaches parity with the population, only 19% of Board members are women of color.
- Men of color comprise 26% of both Commissioners and Board members compared to 29% of the San Francisco population.
- ➤ The representation of White men on policy bodies is 28%, exceeding the 22% of the San Francisco population, while White women are at parity with the population at 19%.
- > Underrepresentation of Asian and Latinx/Hispanic individuals exists among both men and women.
  - One-tenth of Commissioners and Board members are Asian men and 12% are Asian women compared to 16% and 18% of the population, respectively.
  - Latinos are 6% of Commiss