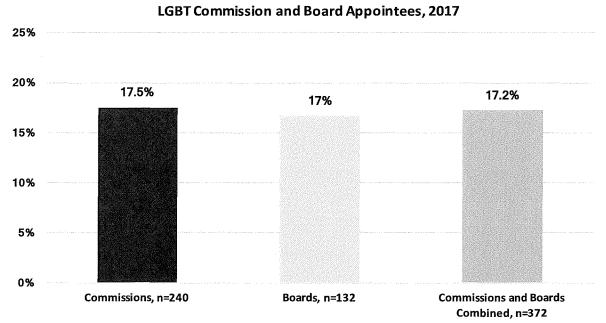

, while 6% of appointees are Latino men compared to 8% of San Franciscans.

Figure 16: Commission and Board Appointees by Race/Ethnicity and Gender



#### D. Sexual Orientation

While it is challenging to find accurate counts of the number of lesbian, gay, bisexual, and transgender (LGBT) individuals, a combination of sources, noted in the demographics section, suggests between 4.6% and 7% of the San Francisco population is LGBT. Data on sexual orientation and gender identity was available for 240 Commission appointees and 132 Board appointees. Overall, about 17% of appointees to Commissions and Boards are LGBT. There is a large LGBT representation across both Commissioners and Board members. Three Commissioners identified as transgender.

Figure 17: LGBT Commission and Board Appointees



### E. Disability

An estimated 12% of San Franciscans have a disability. Data on disability was available for 214 Commission appointees and 93 Board appointees. The percentage of Commission and Board appointees with a disability is 11.4% and almost reaches parity with the 11.8% of the adult population in San Francisco that has a disability. There is a much greater representation of people with a disability on Boards at 14% than on Commissions at 10%.

Figure 18: Commission and Board Appointees with Disabilities



#### F. Veterans

Veterans are 3.6% of the adult population in San Francisco. Data on military service was available for 176 Commission appointees and 81 Board appointees. Overall, veterans are well represented on Commissions and Boards with 13% of appointees having served in