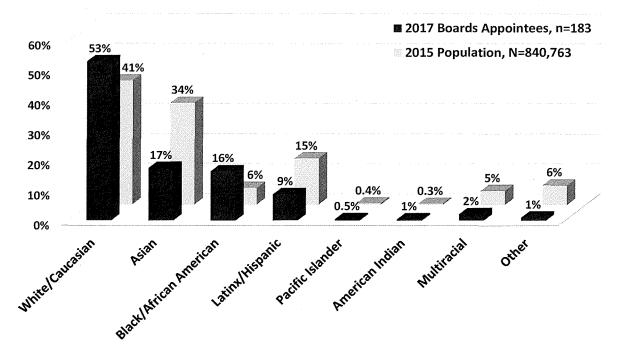

on Boards, except for the Black/African American population with 16% of Board appointees compared to 6% of the population. White appointees far exceed the White population with more than half of appointees identifying as White compared to about 40% of the population. Meanwhile, there are considerably fewer Board members who identify as Asian, Latinx/Hispanic, multiracial, and other races than in the population. Particularly striking is the underrepresentation of Asians, where 17% of Board members identified as Asian compared to 34% of the population. Additionally, 9% of Board appointees are Latinx compared to 15% of the population.

Figure 11: Race/Ethnicity of Board Members Compared to San Francisco Population

# Race/Ethnicity of Board Members Compared to San Francisco Population, 2017



Of the 37 Commissions with information on ethnicity, more than two-thirds (26 Commissions) have at least 50% of appointees identifying as persons of color and more than half (19 Commissions) reach or exceed parity with the nearly 60% minority population. The Commissions with the highest percentage of minority appointees are shown in the chart below. The Commission on Community Investment and Infrastructure and the Southeast Community Facility Commission both are comprised entirely of people of color. Meanwhile, 86% of Commissioners are minorities on the Juvenile Probation Commission, Immigrant Rights Commission, and Health Commission.

**Figure 12: Commissions with Most Minority Appointees** 

# Commissions with Highest Percentage of Minority Appointees, 2017



Seven Commissions have fe