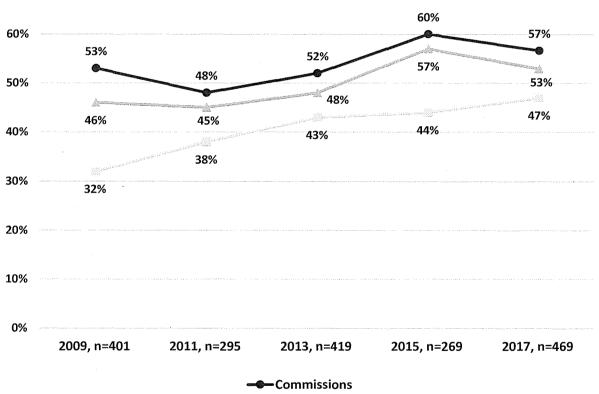

representation of people of color on Commissions and Boards falls short of parity with the approximately 60% minority population in San Francisco. In total, 53% of appointees identify as racial and ethnic minorities. The percentage of minority Commissioners decreased from 2015, while the percentage of minority Board members has been steadily increasing since 2009. Yet, communities of color are represented in greater numbers on Commissions, at 57%, than Boards, at 47%, of appointees. Below is the 8-year comparison of minority representation on Commissions and Boards. Data on race and ethnicity were not collected in 2007.

Figure 9: 8-Year Comparison of Minority Representation on Commissions and Boards

# 8-Year Comparison of Minority Representation on San Francisco Commissions and Boards



The racial and ethnic breakdown of Commissioners and Board members as compared to the San Francisco population is presented in the next two charts. There is a greater number of White and Black/African American Commissioners in comparison to the general population, in contrast to individuals identifying as Asian, Latinx/Hispanic, multiracial, and other races who are underrepresented on Commissions. One-quarter of Commissioners are Asian compared to more than one-third of the population. Similarly, 11% of Commissioners are Latinx compared to 15% of the population.

Figure 10: Race/Ethnicity of Commissioners Compared to San Francisco Population

Race/Ethnicity of Commissioners Compared to

San Francisco Population, 2017



A similar pattern emerges for Board appointees. In general, racial a