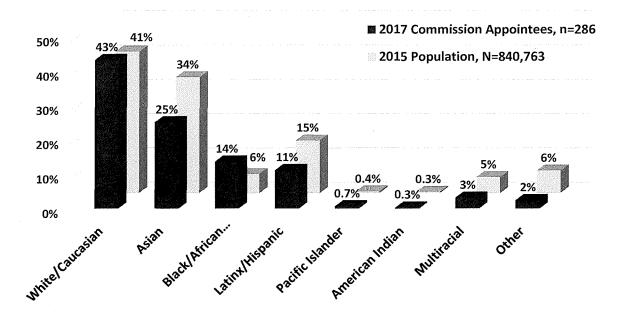

n of Minority Representation on San Francisco Commissions and Boards



The racial and ethnic breakdown of Commissioners and Board members as compared to the San Francisco population is presented in the next two charts. There is a greater number of White and Black/African American Commissioners in comparison to the general population, in contrast to individuals identifying as Asian, Latinx/Hispanic, multiracial, and other races who are underrepresented on Commissions. One-quarter of Commissioners are Asian compared to more than one-third of the population. Similarly, 11% of Commissioners are Latinx compared to 15% of the population.

Figure 10: Race/Ethnicity of Commissioners Compared to San Francisco Population

Race/Ethnicity of Commissioners Compared to

San Francisco Population, 2017



A similar pattern emerges for Board appointees. In general, racial and ethnic minorities are underrepresented on Boards, except for the Black/African American population with 16% of Board appointees compared to 6% of the population. White appointees far exceed the White population with more than half of appointees identifying as White compared to about 40% of the population. Meanwhile, there are considerably fewer Board members who identify as Asian, Latinx/Hispanic, multiracial, and other races than in the population. Particularly striking is the underrepresentation of Asians, where 17% of Board members identified as Asian compared to 34% of the population. Additionally, 9% of Board appointees are Latinx compared to 15% of the population.

Figure 11: Race/Ethnicity of Board Members Comp