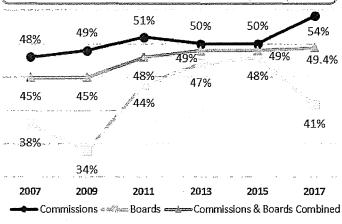

sions with women comprising 54% of Commissioners in 2017.
- Women's representation on Boards has declined to 41% this year following a period of steady increases over the past 3 reports.

#### Race and Ethnicity

- While 60% of San Franciscans are people of color, 53% of appointees are racial and ethnic minorities.
- ➤ Minority representation on Commissions decreased from 60% in 2015 to 57% in 2017.
- ➤ Despite a steady increase of people of color on Boards since 2009, minority representation on Boards, at 47%, remains below parity with the population.
- Asian, Latinx/Hispanic, and multiracial individuals are underrepresented on Commissions and Boards.
- ➤ There is a higher representation of White and Black/African American members on policy bodies than in the San Francisco population.





Sources: Department Survey, Mayor's Office, 311.

Figure 2: 8-Year Comparison of Minority Representation on Commissions and Boards



#### Race and Ethnicity by Gender

- ➤ In San Francisco, 31% of the population are women of color. Although representation of women of color on Commissions reaches parity with the population, only 19% of Board members are women of color.
- ➤ Men of color comprise 26% of both Commissioners and Board members compared to 29% of the San Francisco population.
- The representation of White men on policy bodies is 28%, exceeding the 22% of the San Francisco population, while White women are at parity with the population at 19%.
- > Underrepresentation of Asian and Latinx/Hispanic individuals is seen among both men and women.
  - One-tenth of Commissioners and Boa