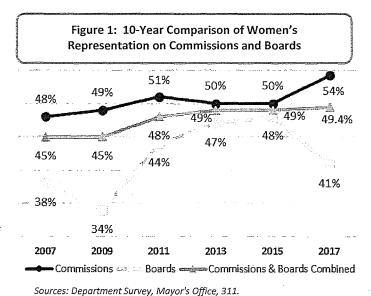

n Commissions: women compose 54% of Commissioners in 2017.
- Women's representation on Boards has declined to 41% this year following a period of steady increases over the past 3 reports.

#### Race and Ethnicity

- ➤ While 60% of San Franciscans are people of color, 53% of appointees are racial and ethnic minorities.
- ➤ Minority representation on Commissions decreased from 60% in 2015 to 57% in 2017.
- Despite a steady increase of people of color on Boards since 2009, minority representation on Boards, at 47%, remains below parity with the population.
- Asian, Latinx/Hispanic, and multiracial individuals are underrepresented on Commissions and Boards.
- There is a higher representation of White and Black or African American members on policy bodies than in the San Francisco population.





#### Race and Ethnicity by Gender

- ➤ In San Francisco, 31% of the population are women of color. Although representation of women of color on Commissions reaches parity with the population, only 19% of Board members are women of color.
- Men of color comprise 26% of both Commissioners and Board members compared to 29% of the San Francisco population.
- > The representation of White men on policy bodies is 28%, exceeding the 22% of the San Francisco population, while White women are at parity with the population at 19%.
- > Underrepresentation of Asian and Latinx/Hispanic individuals exists among both men and women.
  - One-tenth of Commissioners and Board members are Asian men and 12% are Asian women compared to 16% and 18% of the population, respectively.
  - Latinos are 6% of Commi