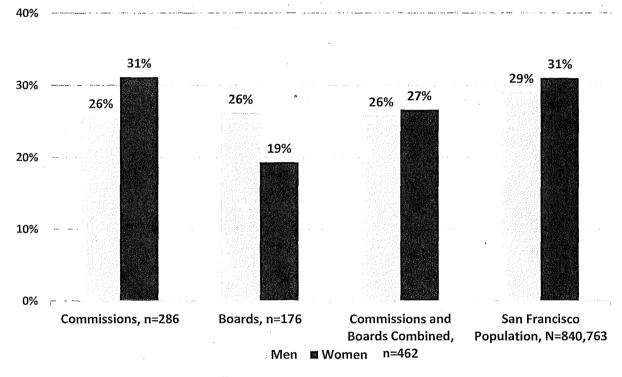

|       |         |         |            | •   |

0% 10% 20% 30% 40% 50% 60% 70% 80% 90%

#### C. Race/Ethnicity by Gender

Minorities comprise 57% of Commission appointees and 47% of Board appointees. The total percentage of minority appointees on Commissions and Boards in 2017 is 53% compared to about 60% of the population. There are slightly more women of color on Commissions and Boards at 27% than men of color at 26%. Women of color appointees to Commissions reach parity with the population at 31%, while women of color are 19% of Board members, far from parity with the population. Men of color are 26% of appointees to both Commissions and Boards, below the 29% men of color in the San Francisco population.

Figure 15: Women and Men of Color on Commissions and Boards





Sources: Department Survey, Mayor's Office, 311, 2011-2015 American Community Survey 5-Year Estimates.

The next chart illustrates appointees' race and ethnicity by gender. The gender distribution in most racial and ethnic groups on policy bodies is similar to the representation of men and women in minority groups in San Francisco except for the White population. White men represent 22% of San Francisco population, yet 28% of Commission and Board appointees are White men. Meanwhile, White women are at parity with the population at 19%. Women and men of color are underrepresented across all racial and ethnic groups, except for Black/African American appointees. Asian women are 12% of appointees, but 18% of the population. Asian men are 10% of appointees compared to 16% of the population.