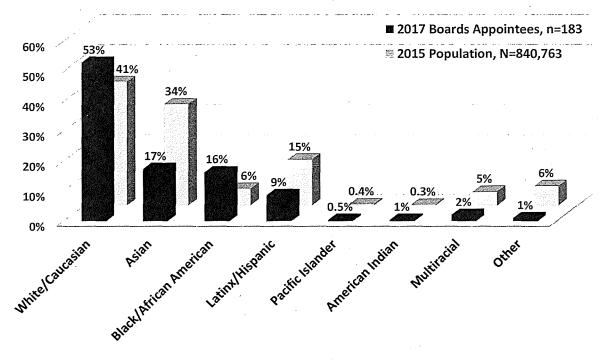

| File No. | 180412 |
|----------|--------|
|          |        |

| Committee Item No. | 11 |  |
|--------------------|----|--|
| Board Item No      |    |  |