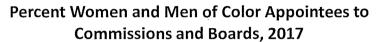

|                 |       |         |         |            | •   |

0% 10% 20% 30% 40% 50% 60% 70% 80% 90%

#### C. Race/Ethnicity by Gender

Minorities comprise 57% of Commission appointees and 47% of Board appointees. The total percentage of minority appointees on Commissions and Boards in 2017 is 53% compared to about 60% of the population. There are slightly more women of color on Commissions and Boards at 27% than men of color at 26%. Women of color appointees to Commissions reach parity with the population at 31%, while women of color are 19% of Board members, far from parity with the population. Men of color are 26% of appointees to both Commissions and Boards, below the 29% men of color in the San Francisco population.

Figure 15: Women and Men of Color on Commissions and Boards





Sources: Department Survey, Mayor's Office, 311, 2011-2015 American Community Survey 5-Year Estimates.

The next chart illustrates appointees' race and ethnicity by gender. The gender distribution in most racial and ethnic groups on policy bodies is similar to the representation of men and women in minority groups in San Francisco except for the White population. White men represent 22% of San Francisco population, yet 28% of Commission and Board appointees are White men. Meanwhile, White women are at parity with the population at 19%. Women and men of color are underrepresented across all racial and ethnic groups, except for Black/African American appointees. Asian women are 12% of appointees, but 18% of the population. Asian men are 10% of appointees compared to 16% of the population