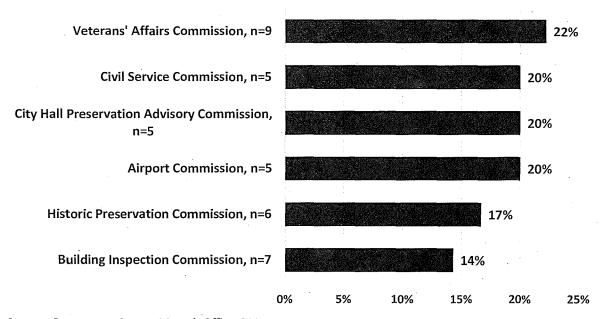

ructure and the Southeast Community Facility Commission both are comprised entirely of people of color. Meanwhile, 86% of Commissioners are minorities on the Juvenile Probation Commission, Immigrant Rights Commission, and Health Commission.

Figure 12: Commissions with Most Minority Appointees

# Commissions with Highest Percentage of Minority Appointees, 2017



Seven Commissions have fewer than 30% minority appointees, with the lowest percentage of minority appointees being found on the Building Inspection Commission at 14% and the Historic Preservation Commission at 17%. The Commissions with the lowest percentage of minority appointees are shown in the chart below.

Figure 13: Commissions with Least Minority Appointees

# Commissions with Lowest Percentage of Minority Appointees, 2017



For the 16 Boards with information on race and ethnicity, nine have at least 50% minority appointees. The Local Homeless Coordinating Board has the greatest percentage of members of color with 86%. The Mental Health Board and the Public Utilities Rate Fairness Board also have a large representation of people of color at 69% and 67%, respectively. Meanwhile, seven Boards have a majority of White members, with the lowest representation of people of color on the Oversight Board at 20% minority members, the War Memorial Board of Trustees at 18% minority members, and the Urban Forestry Council with no members of color.

Figure 14: Minority Representation on Boards

# Percent Minority Appointees on Boards, 2017

| Local Homeless Coordinating Board, n=7    |          |      | i<br>Likilistoj |