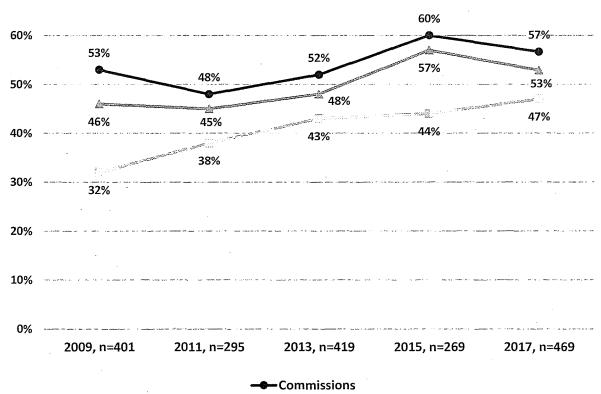

| File No. | 180412 |
|----------|--------|
|          |        |

| Committee Item No. | 11 |  |
|--------------------|----|--|
| Board Item No      |    |  |