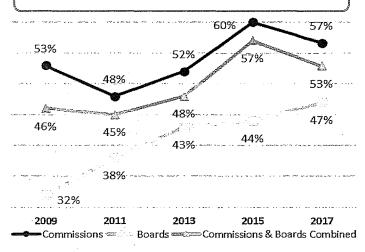

period of steady increases over the past 3 reports.

#### Race and Ethnicity

- While 60% of San Franciscans are people of color, 53% of appointees are racial and ethnic minorities.
- ➤ Minority representation on Commissions decreased from 60% in 2015 to 57% in 2017.
- ➤ Despite a steady increase of people of color on Boards since 2009, minority representation on Boards, at 47%, remains below parity with the population.
- Asian, Latinx/Hispanic, and multiracial individuals are underrepresented on Commissions and Boards.
- ➤ There is a higher representation of White and Black/African American members on policy bodies than in the San Francisco population.





Sources: Department Survey, Mayor's Office, 311.

Figure 2: 8-Year Comparison of Minority Representation on Commissions and Boards



#### Race and Ethnicity by Gender

- ➤ In San Francisco, 31% of the population are women of color. Although representation of women of color on Commissions reaches parity with the population, only 19% of Board members are women of color.
- ➤ Men of color comprise 26% of both Commissioners and Board members compared to 29% of the San Francisco population.
- The representation of White men on policy bodies is 28%, exceeding the 22% of the San Francisco population, while White women are at parity with the population at 19%.
- > Underrepresentation of Asian and Latinx/Hispanic individuals is seen among both men and women.
  - One-tenth of Commissioners and Board members are Asian men and 12% are Asian women compared to 16% and 18% of the population, respectively.
  - Latinos are 6% of Commis