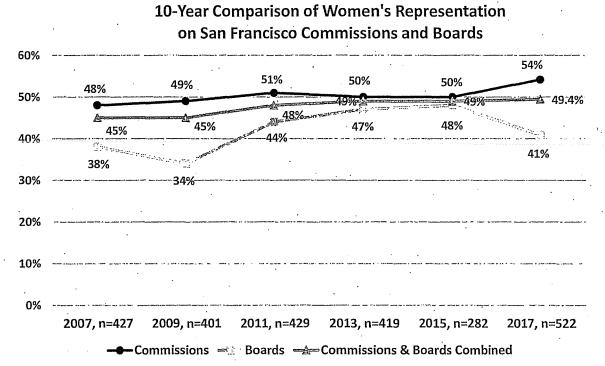

f the San Francisco population. A 10-year comparison of the gender diversity on Commissions and Boards shows that the percentage of female Commissioners has increased over the 10 years since the first gender analysis of Commissions and Boards in 2007. At 54%, the representation of women on Commissions currently exceeds the percentage of women in San Francisco (49%). The percentage of female Board appointees declined 15% from the last gender analysis in 2015. Women make up 41% of Board appointees in 2017, whereas women were 48% of Board members in 2015. A greater number of Boards were included this year than in 2015, which may contribute to the stark difference from the previous report. This dip represents a departure from the previous trend of increasing women's representation on Boards.



Figure 6: 10-Year Comparison of Women's Representation on Commissions and Boards

Sources: Department Survey, Mayor's Office, 311.

874

The next two charts illustrate the Commissions and Boards with the highest and lowest percentage of female appointees in 2017. Data from the two previous gender analyses for these Commissions and Boards is also included for comparison purposes. Of 54 policy bodies with data on gender, roughly one-third (20 Commissions and Boards) have more than 50% representation of women. The greatest women's representation is found on the Commission on the Status of Women and the Children and Families Commission (First 5) at 100%. The Long Term Care Coordinating Council and the Mayor's Disability Council also have some of the highest percentages of women, at 78% and 7