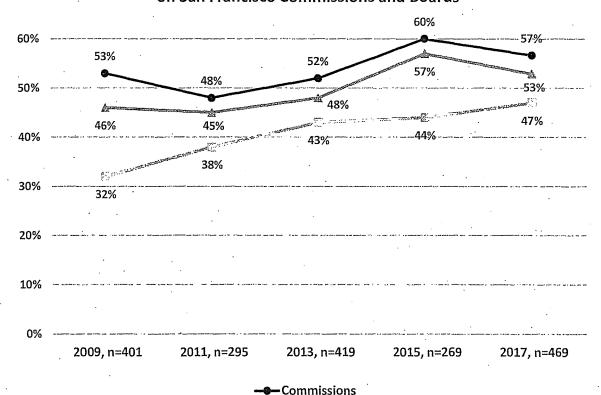

Board members. More than half of these appointees identify as people of color. However, representation of people of color on Commissions and Boards falls short of parity with the approximately 60% minority population in San Francisco. In total, 53% of appointees identify as racial and ethnic minorities. The percentage of minority Commissioners decreased from 2015, while the percentage of minority Board members has been steadily increasing since 2009. Yet, communities of color are represented in greater numbers on Commissions, at 57%, than Boards, at 47%, of appointees. Below is the 8-year comparison of minority representation on Commissions and Boards. Data on race and ethnicity were not collected in 2007.

Figure 9: 8-Year Comparison of Minority Representation on Commissions and Boards



## 8-Year Comparison of Minority Representation on San Francisco Commissions and Boards

The racial and ethnic breakdown of Commissioners and Board members as compared to the San Francisco population is presented in the next two charts. There is a greater number of White and Black/African American Commissioners in comparison to the general population, in contrast to individuals identifying as Asian, Latinx/Hispanic, multiracial, and other races who are underrepresented on Commissions. One-quarter of Commissioners are Asian compared to more than one-third of the population. Similarly, 11% of Commissioners are Latinx compared to 15% of the population.

Figure 10: Race/Ethnicity of Commissioners Compared to San Francisco Population



# Race/Ethnicity of Commissioners Compared to San Franci