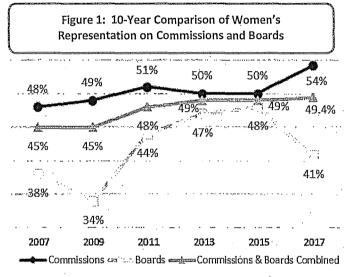

the voters of San Francisco enacted a city policy that membership of Commissions and Boards reflect the diversity of the population. As part of this measure, the Department on the Status of Women is required to conduct a biennial gender analysis of Commissions and Boards. Data was collected from 57 policy bodies with a total of 540 members primarily appointed by the Mayor and Board of Supervisors.

## **Key Findings**

#### Gender

- Women's representation on Commissions and Boards in 2017 is 49%, equal to the female population in San Francisco.
- Since 2007, there has been an overall increase of women on Commissions: women compose 54% of Commissioners in 2017.
- Women's representation on Boards has declined to 41% this year following a period of steady increases over the past 3 reports.





#### **Race and Ethnicity**

- While 60% of San Franciscans are people of color, 53% of appointees are racial and ethnic minorities.
- Minority representation on Commissions decreased from 60% in 2015 to 57% in 2017.
- Despite a steady increase of people of color on Boards since 2009, minority representation on Boards, at 47%, remains below parity with the population.
- Asian, Latinx/Hispanic, and multiracial individuals are underrepresented on Commissions and Boards.
- There is a higher representation of White and Black or African American members on policy bodies than in the San Francisco population.



#### Race and Ethnicity by Gender

- In San Francisco, 31% of the population are women of color. Although representation of women of color on Commissions reaches parity with the popul