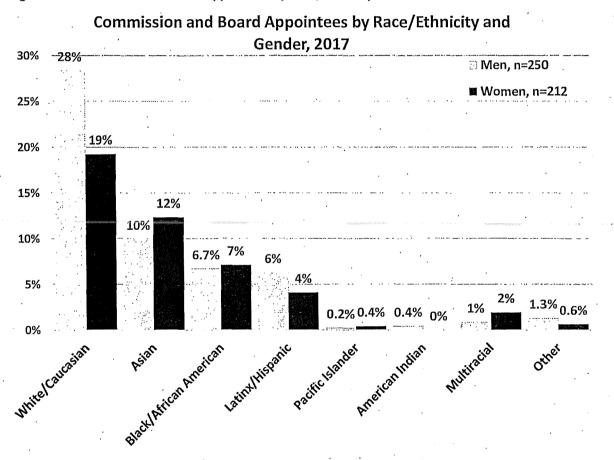

unity Survey 5-Year Estimates.

The next chart illustrates appointees' race and ethnicity by gender. The gender distribution in most racial and ethnic groups on policy bodies is similar to the representation of men and women in minority groups in San Francisco except for the White population. White men represent 22% of San Francisco population, yet 28% of Commission and Board appointees are White men. Meanwhile, White women are at parity with the population at 19%. Women and men of color are underrepresented across all racial and ethnic groups, except for Black/African American appointees. Asian women are 12% of appointees, but 18% of the population. Asian men are 10% of appointees compared to 16% of the population, while 6% of appointees are Latino men compared to 8% of San Franciscans.



Figure 16: Commission and Board Appointees by Race/Ethnicity and Gender

## **D. Sexual Orientation**

While it is challenging to find accurate counts of the number of lesbian, gay, bisexual, and transgender (LGBT) individuals, a combination of sources, noted in the demographics section, suggests between 4.6% and 7% of the San Francisco population is LGBT. Data on sexual orientation and gender identity was available for 240 Commission appointees and 132 Board appointees. Overall, about 17% of appointees to Commissions and Boards are LGBT. There is a large LGBT representation across both Commissioners and Board members. Three Commissioners identified as transgender.



#### Figure 17: LGBT Commission and Board Appointees

#### E. Disability

An estimated 12% of San Franciscans have a disa