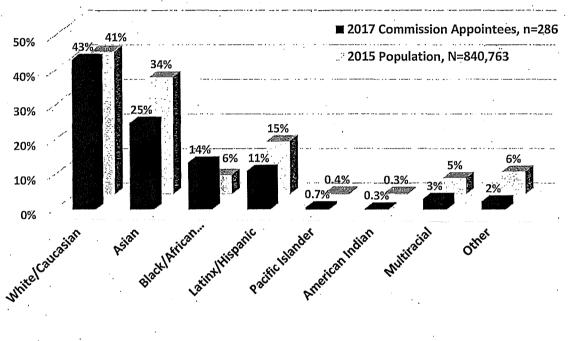

son of Minority Representation on Commissions and Boards



## 8-Year Comparison of Minority Representation on San Francisco Commissions and Boards

The racial and ethnic breakdown of Commissioners and Board members as compared to the San Francisco population is presented in the next two charts. There is a greater number of White and Black/African American Commissioners in comparison to the general population, in contrast to individuals identifying as Asian, Latinx/Hispanic, multiracial, and other races who are underrepresented on Commissions. One-quarter of Commissioners are Asian compared to more than one-third of the population. Similarly, 11% of Commissioners are Latinx compared to 15% of the population.

Figure 10: Race/Ethnicity of Commissioners Compared to San Francisco Population



# Race/Ethnicity of Commissioners Compared to San Francisco Population, 2017

A similar pattern emerges for Board appointees. In general, racial and ethnic minorities are underrepresented on Boards, except for the Black/African American population with 16% of Board appointees compared to 6% of the population. White appointees far exceed the White population with more than half of appointees identifying as White compared to about 40% of the population. Meanwhile, there are considerably fewer Board members who identify as Asian, Latinx/Hispanic, multiracial, and other races than in the population. Particularly striking is the underrepresentation of Asians, where 17% of Board members identified as Asian compared to 34% of the population. Additionally, 9% of Board appointees are Latinx compa