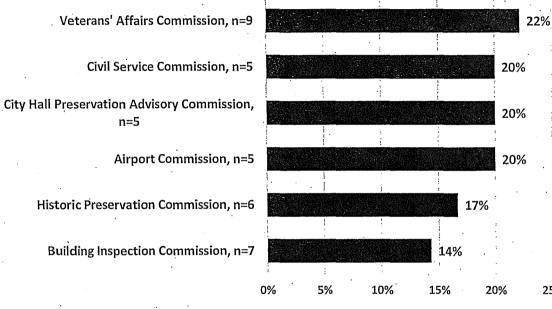

# Figure 12: Commissions with Most Minority Appointees

n=4

n=6

## Community Investment and Infrastructure, 100% Southeast Community Facility Commission, 100% Juvenile Probation Commission, n=7 86% Immigrant Rights Commission, n=14 86% Health Commission, n=7 86% į 20% 40% 60% 80% 100% 0%

## Commissions with Highest Percentage of Minority Appointees, 2017

25%

Seven Commissions have fewer than 30% minority appointees, with the lowest percentage of minority appointees being found on the Building Inspection Commission at 14% and the Historic Preservation Commission at 17%. The Commissions with the lowest percentage of minority appointees are shown in the chart below.

Figure 13: Commissions with Least Minority Appointees

# Commissions with Lowest Percentage of Minority Appointees, 2017



For the 16 Boards with information on race and ethnicity, nine have at least 50% minority appointees. The Local Homeless Coordinating Board has the greatest percentage of members of color with 86%. The Mental Health Board and the Public Utilities Rate Fairness Board also have a large representation of people of color at 69% and 67%, respectively. Meanwhile, seven Boards have a majority of White members, with the lowest representation of people of color on the Oversight Board at 20% minority members, the War Memorial Board of Trustees at 18% minority members, and the Urban Forestry Council with no members of color.

Figure 14: Minority Representation on Boards

| Local Homeless Coordinating Board, n=7    |          | 1           | , <u>.</u>                            |