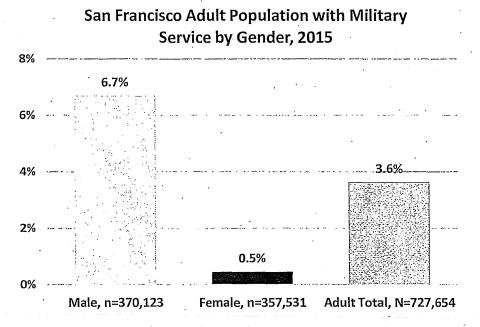

the San Francisco adult population, or approximately 36,000-50,000 San Franciscans, identify as LGBT.

Women are slightly more likely than men to have one or more disabilities. For women 18 years and older, 12.1% have at least one disability, compared to 11.5% of adult men. Overall, about 12% of adults in San Francisco live with a disability.

Figure 3: San Francisco Adults with a Disability by Gender



## San Francisco Adult Population with a Disability by Gender, 2015

In terms of veterans, according to the U.S. Census, 3.6% of the adult population in San Francisco has served in the military. There is a drastic difference by gender. More than 12 times as many men are veterans, at nearly 7% of adult males, than women, with less than 1%.

## Figure 4: Veterans in San Francisco by Gender



## IV. Gender Analysis Findings

On the whole, appointees to Commissions and Boards reflect many aspects of the diversity of San Francisco. Among Commissioners and Board members, nearly half are women, more than 50% are people of color, 17% are LGBT, 11% have a disability, and 13% are veterans. However, Board appointees are less diverse than Commission appointees. Below is a summary of key indicators, comparing them between Commissions and Boards. Refer to Appendix II for a complete table of demographics by Commissions and Boards.

Figure 5: Summary Data Comparing Representation on Commissions and Boards, 2017

|                                  | Commissions         | Boards               |
|----------------------------------|---------------------|----------------------|
| Number of Pol