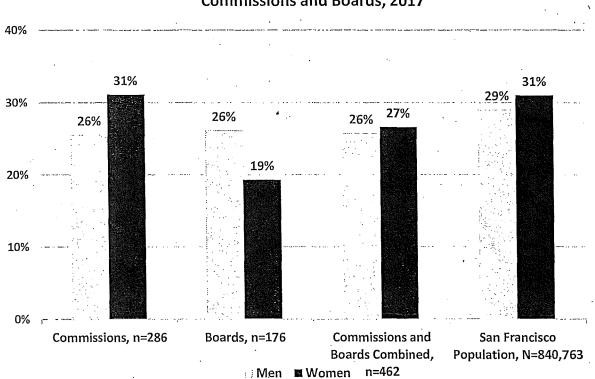

7             | 0% 8             | :0% <sub>.</sub> 9 | 0%  |

## Percent Minority Appointees on Boards, 2017

## C. Race/Ethnicity by Gender

Minorities comprise 57% of Commission appointees and 47% of Board appointees. The total percentage of minority appointees on Commissions and Boards in 2017 is 53% compared to about 60% of the population. There are slightly more women of color on Commissions and Boards at 27% than men of color at 26%. Women of color appointees to Commissions reach parity with the population at 31%, while women of color are 19% of Board members, far from parity with the population. Men of color are 26% of appointees to both Commissions and Boards, below the 29% men of color in the San Francisco population.

Figure 15: Women and Men of Color on Commissions and Boards



## Percent Women and Men of Color Appointees to Commissions and Boards, 2017

Sources: Department Survey, Mayor's Office, 311, 2011-2015 American Community Survey 5-Year Estimates.

The next chart illustrates appointees' race and ethnicity by gender. The gender distribution in most racial and ethnic groups on policy bodies is similar to the representation of men and women in minority groups in San Francisco except for the White population. White men represent 22% of San Francisco population, yet 28% of Commission and Board appointees are White men. Meanwhile, White women are at parity with the population at 19%. Women and men of color are underrepresented across all racial and ethnic groups, except for Black/African American appointees. Asian women are 12% of appointees, but 18% of the p