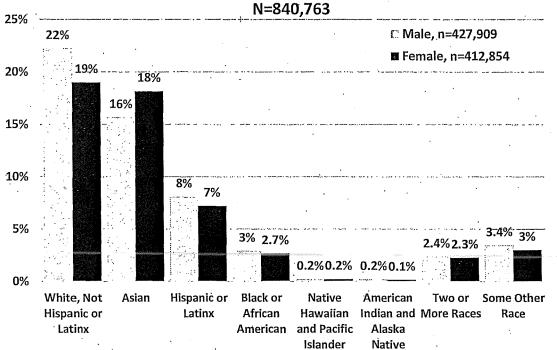

ite. Four in ten San Franciscans are White, one-third are Asian, 15% are Hispanic or Latinx, and 6% are Black or African American.

The racial and ethnic breakdown of San Francisco's population is shown in the chart below. Note that the percentages do not add up to 100% since individuals may be counted more than once.





San Francisco Population by Race/Ethnicity, 2015 N=840,763

A more nuanced view of San Francisco's population can be seen in the chart below, which shows race and ethnicity by gender. Most racial and ethnic groups have a similar representation of men and women in San Francisco, though there are about 15% more White men than women (22% vs. 19%) and 12% more Asian women than men (18% vs. 16%). Overall, 29% of San Franciscans are men of color and 31% are women of color.





# San Francisco Population by Race/Ethnicity and Gender, 2015

The U.S. Census and *American Community Survey* do not count the number of individuals who identify as lesbian, gay, bisexual, or transgender (LGBT). However, there are several reputable data sources that estimate San Francisco has one of the highest concentrations of LGBT individuals in the nation. A 2015 Gallup poll found that among employed adults in the San Francisco Metropolitan Area, which includes San Francisco, Alameda, Contra Costa, Marin, and San Mateo counties, 6.2% identify as LGBT, the largest percentage of any populous area in the U.S. The 2010 U.S. Census reported 34,000 same-sex couples in the Bay Area, with an estimated 7,600 male same-sex couples and 2,700 female same-sex couples in the City of San Francisco