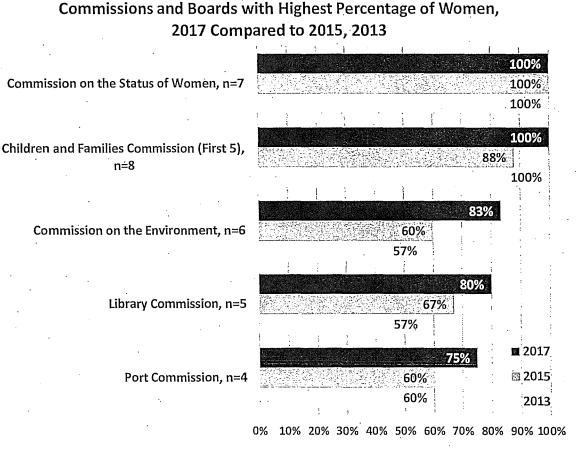

trate the Commissions and Boards with the highest and lowest percentage of female appointees in 2017. Data from the two previous gender analyses for these Commissions and Boards is also included for comparison purposes. Of 54 policy bodies with data on gender, roughly one-third (20 Commissions and Boards) have more than 50% representation of women. The greatest women's representation is found on the Commission on the Status of Women and the Children and Families Commission (First 5) at 100%. The Long Term Care Coordinating Council and the Mayor's Disability Council also have some of the highest percentages of women, at 78% and 75%, respectively. However, the latter two policy bodies are not included in the chart due to lack of prior data.

Figure 7: Commissions and Boards with Most Women



There are 14 Commissions and Boards that have 30% or less women. The lowest percentage is found on the Oversight Board of the Office of Community Investment & Infrastructure where currently none of the five appointees are women. The Urban Forestry Council and the Workforce Investment Board also have some of the lowest percentages of women members at 20% and 26%, respectively, but are not included in the chart below due to lack of prior data.

Figure 8: Commissions and Boards with Least Women

# Commissions and Boards with Lowest Percentage of Women, 2017 Compared to 2015, 2013



## **B. Ethnicity**

Data on racial and ethnic background were available for 286 Commissioners and 183 Board members. More than half of these appointees identify as people of color. However, representation of pe