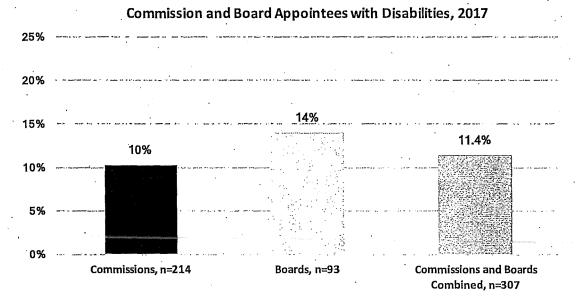

gender identity was available for 240 Commission appointees and 132 Board appointees. Overall, about 17% of appointees to Commissions and Boards are LGBT. There is a large LGBT representation across both Commissioners and Board members. Three Commissioners identified as transgender.



#### Figure 17: LGBT Commission and Board Appointees

#### E. Disability

An estimated 12% of San Franciscans have a disability. Data on disability was available for 214 Commission appointees and 93 Board appointees. The percentage of Commission and Board appointees with a disability is 11.4% and almost reaches parity with the 11.8% of the adult population in San Francisco that has a disability. There is a much greater representation of people with a disability on Boards at 14% than on Commissions at 10%.



Figure 18: Commission and Board Appointees with Disabilities



#### F. Veterans

Veterans are 3.6% of the adult population in San Francisco. Data on military service was available for 176 Commission appointees and 81 Board appointees. Overall, veterans are well represented on Commissions and Boards with 13% of appointees having served in the military. However, there is a large difference in the representation of veterans on Commissions at 15% compared to Boards at 10%. This is likely due to the 17 members of Veterans Affairs Commission of which all members must be veterans.

Commission and Board Appointees with Military Service, 2017

Figure 19: Commission and Board Appointees with Military Service



#### G. Policy Bodies by Budget Size

In addition to data on the appointment of women