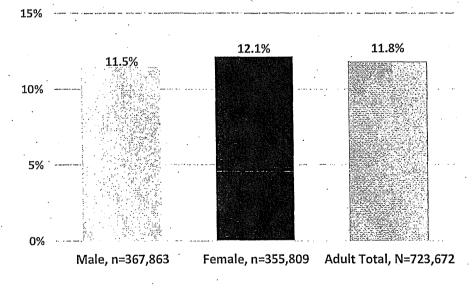

of all households. In addition, the Williams Institute at the University of California Los Angeles estimates that 4.6% of Californians identify as LGBT, which is similar across gender (4.6% of males vs. 4.5% of females). The Williams Institute also reported that roughly 92,000 adults ages 18-70 in California, or 0.35% of the population, are transgender. These sources suggest between 5-7% of the San Francisco adult population, or approximately 36,000-50,000 San Franciscans, identify as LGBT.

Women are slightly more likely than men to have one or more disabilities. For women 18 years and older, 12.1% have at least one disability, compared to 11.5% of adult men. Overall, about 12% of adults in San Francisco live with a disability.

Figure 3: San Francisco Adults with a Disability by Gender



## San Francisco Adult Population with a Disability by Gender, 2015

In terms of veterans, according to the U.S. Census, 3.6% of the adult population in San Francisco has served in the military. There is a drastic difference by gender. More than 12 times as many men are veterans, at nearly 7% of adult males, than women, with less than 1%.

## Figure 4: Veterans in San Francisco by Gender



## IV. Gender Analysis Findings

On the whole, appointees to Commissions and Boards reflect many aspects of the diversity of San Francisco. Among Commissioners and Board members, nearly half are women, more than 50% are people of color, 17% are LGBT, 11% have a disability, and 13% are veterans. However, Board appointees are less diverse than Commission appointees. Below is a summary of key indicators,