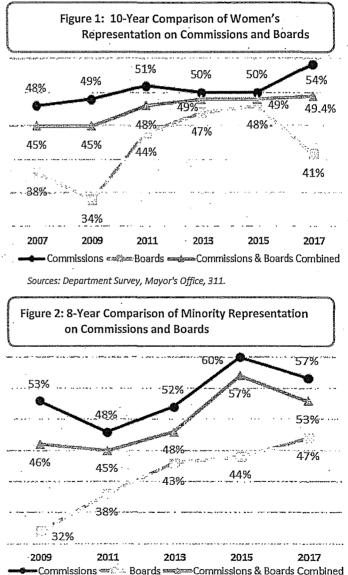

on Commissions with women comprising 54% of Commissioners in 2017.
- Women's representation on Boards has declined to 41% this year following a period of steady increases over the past 3 reports.

## Race and Ethnicity

- While 60% of San Franciscans are people of color, 53% of appointees are racial and ethnic minorities.
- Minority representation on Commissions decreased from 60% in 2015 to 57% in 2017.
- Despite a steady increase of people of color on Boards since 2009, minority representation on Boards, at 47%, remains below parity with the population.
- Asian, Latinx/Hispanic, and multiracial individuals are underrepresented on Commissions and Boards.
- There is a higher representation of White and Black/African American members on policy bodies than in the San Francisco population.



#### Race and Ethnicity by Gender

- In San Francisco, 31% of the population are women of color. Although representation of women of color on Commissions reaches parity with the population, only 19% of Board members are women of color.
- Men of color comprise 26% of both Commissioners and Board members compared to 29% of the San Francisco population.
- The representation of White men on policy bodies is 28%, exceeding the 22% of the San Francisco population, while White women are at parity with the population at 19%.
- > Underrepresentation of Asian and Latinx/Hispanic individuals is seen among both men and women.
  - One-tenth of Commissioners and Board members are Asian men and 12% are Asian women compared to 16% and 18% of the population, respectively.
  - Latinos are 6% of Commission