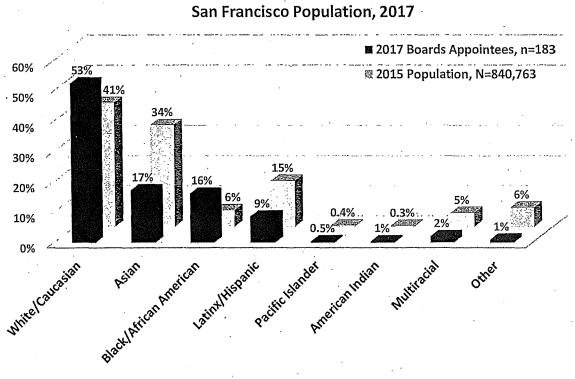

ard appointees. In general, racial and ethnic minorities are underrepresented on Boards, except for the Black/African American population with 16% of Board appointees compared to 6% of the population. White appointees far exceed the White population with more than half of appointees identifying as White compared to about 40% of the population. Meanwhile, there are considerably fewer Board members who identify as Asian, Latinx/Hispanic, multiracial, and other races than in the population. Particularly striking is the underrepresentation of Asians, where 17% of Board members identified as Asian compared to 34% of the population. Additionally, 9% of Board appointees are Latinx compared to 15% of the population.

Figure 11: Race/Ethnicity of Board Members Compared to San Francisco Population



# Race/Ethnicity of Board Members Compared to

Of the 37 Commissions with information on ethnicity, more than two-thirds (26 Commissions) have at least 50% of appointees identifying as persons of color and more than half (19 Commissions) reach or exceed parity with the nearly 60% minority population. The Commissions with the highest percentage of minority appointees are shown in the chart below. The Commission on Community Investment and Infrastructure and the Southeast Community Facility Commission both are comprised entirely of people of color. Meanwhile, 86% of Commissioners are minorities on the Juvenile Probation Commission, Immigrant Rights Commission, and Health Commission.

#### Figure 12: Commissions with Most Minority Appointees

n=4

n=6

## Community Investment and Infrastruc