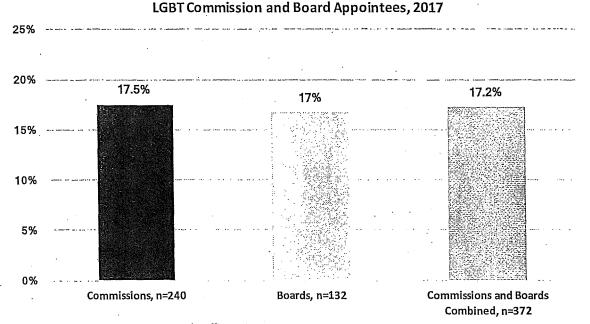

of appointees compared to 16% of the population, while 6% of appointees are Latino men compared to 8% of San Franciscans.



Figure 16: Commission and Board Appointees by Race/Ethnicity and Gender

## **D. Sexual Orientation**

While it is challenging to find accurate counts of the number of lesbian, gay, bisexual, and transgender (LGBT) individuals, a combination of sources, noted in the demographics section, suggests between 4.6% and 7% of the San Francisco population is LGBT. Data on sexual orientation and gender identity was available for 240 Commission appointees and 132 Board appointees. Overall, about 17% of appointees to Commissions and Boards are LGBT. There is a large LGBT representation across both Commissioners and Board members. Three Commissioners identified as transgender.



#### Figure 17: LGBT Commission and Board Appointees

#### E. Disability

An estimated 12% of San Franciscans have a disability. Data on disability was available for 214 Commission appointees and 93 Board appointees. The percentage of Commission and Board appointees with a disability is 11.4% and almost reaches parity with the 11.8% of the adult population in San Francisco that has a disability. There is a much greater representation of people with a disability on Boards at 14% than on Commissions at 10%.



Figure 18: Commission and Board Appointees with Disabilities



#### F. Veterans

Veterans are 3.6% of the adult population in San Francisco. Data on military service was available for 176 Commission appointees and 81 Board appointees. Overall, veterans are well represented on Commis