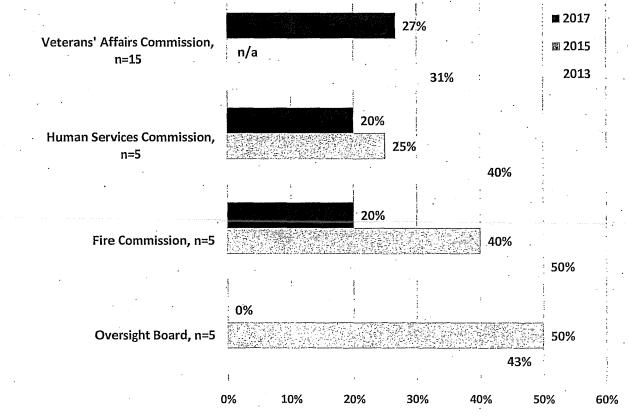

of the highest percentages of women, at 78% and 75%, respectively. However, the latter two policy bodies are not included in the chart due to lack of prior data.

Figure 7: Commissions and Boards with Most Women



There are 14 Commissions and Boards that have 30% or less women. The lowest percentage is found on the Oversight Board of the Office of Community Investment & Infrastructure where currently none of the five appointees are women. The Urban Forestry Council and the Workforce Investment Board also have some of the lowest percentages of women members at 20% and 26%, respectively, but are not included in the chart below due to lack of prior data.

Figure 8: Commissions and Boards with Least Women

# Commissions and Boards with Lowest Percentage of Women, 2017 Compared to 2015, 2013



## **B. Ethnicity**

Data on racial and ethnic background were available for 286 Commissioners and 183 Board members. More than half of these appointees identify as people of color. However, representation of people of color on Commissions and Boards falls short of parity with the approximately 60% minority population in San Francisco. In total, 53% of appointees identify as racial and ethnic minorities. The percentage of minority Commissioners decreased from 2015, while the percentage of minority Board members has been steadily increasing since 2009. Yet, communities of color are represented in greater numbers on Commissions, at 57%, than Boards, at 47%, of appointees. Below is the 8-year comparison of minority representation on Commissions and Boards. Data on race and ethnicity were no