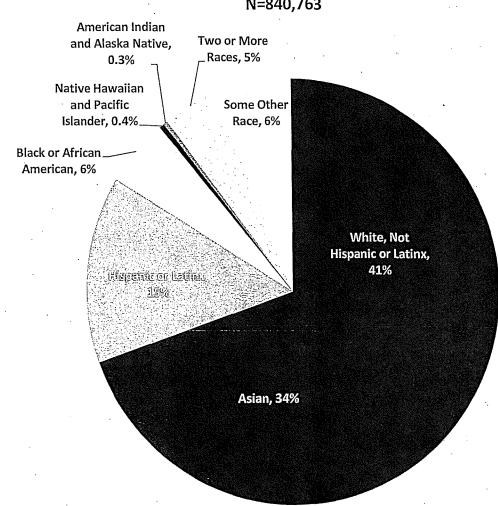

s multiple cities and is composed of members appointed by those cities, the San Francisco case is much simpler. All members of Commissioner and Boards are appointed either by the San Francisco Mayor or the San Francisco County Board of Supervisors which functions as a city council..

# **III. San Francisco Population Demographics**

An estimated 49% of the population in San Francisco are women and approximately 60% of residents identify as a race or ethnicity other than White. Four in ten San Franciscans are White, one-third are Asian, 15% are Hispanic or Latinx, and 6% are Black or African American.

The racial and ethnic breakdown of San Francisco's population is shown in the chart below. Note that the percentages do not add up to 100% since individuals may be counted more than once.





San Francisco Population by Race/Ethnicity, 2015 N=840,763

A more nuanced view of San Francisco's population can be seen in the chart below, which shows race and ethnicity by gender. Most racial and ethnic groups have a similar representation of men and women in San Francisco, though there are about 15% more White men than women (22% vs. 19%) and 12% more Asian women than men (18% vs. 16%). Overall, 29% of San Franciscans are men of color and 31% are women of color.





# San Francisco Population by Race/Ethnicity and Gender, 2015

The U.S. Census and *American Community Survey* do not count the number of individuals who identify as lesbian, gay, bisexual, or transgender (LGBT). However, there are several reputable data sources that estimate San Francisco has one of the highest concent