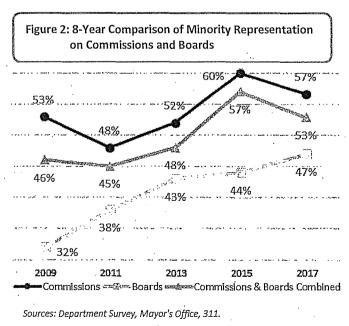

mmissions: women compose 54% of Commissioners in 2017.
- Women's representation on Boards has declined to 41% this year following a period of steady increases over the past 3 reports.





#### **Race and Ethnicity**

- While 60% of San Franciscans are people of color, 53% of appointees are racial and ethnic minorities.
- Minority representation on Commissions decreased from 60% in 2015 to 57% in 2017.
- Despite a steady increase of people of color on Boards since 2009, minority representation on Boards, at 47%, remains below parity with the population.
- Asian, Latinx/Hispanic, and multiracial individuals are underrepresented on Commissions and Boards.
- There is a higher representation of White and Black or African American members on policy bodies than in the San Francisco population.



#### Race and Ethnicity by Gender

- In San Francisco, 31% of the population are women of color. Although representation of women of color on Commissions reaches parity with the population, only 19% of Board members are women of color.
- Men of color comprise 26% of both Commissioners and Board members compared to 29% of the San Francisco population.
- The representation of White men on policy bodies is 28%, exceeding the 22% of the San Francisco population, while White women are at parity with the population at 19%.
- > Underrepresentation of Asian and Latinx/Hispanic individuals exists among both men and women.
  - One-tenth of Commissioners and Board members are Asian men and 12% are Asian women compared to 16% and 18% of the population, respectively.
  - Latinos are 6% of Commissione