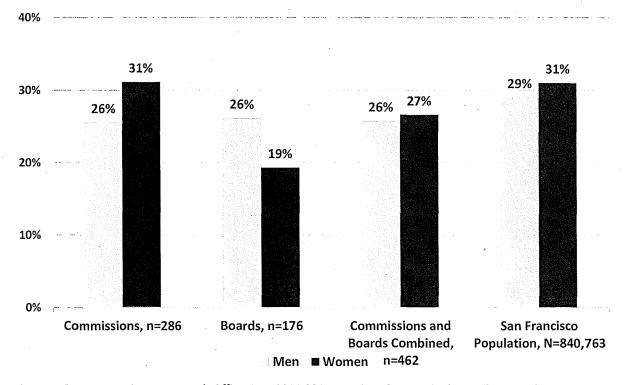

14: Minority Representation on Boards

#### Percent Minority Appointees on Boards, 2017



10%

60%

70%

#### C. Race/Ethnicity by Gender

Minorities comprise 57% of Commission appointees and 47% of Board appointees. The total percentage of minority appointees on Commissions and Boards in 2017 is 53% compared to about 60% of the population. There are slightly more women of color on Commissions and Boards at 27% than men of color at 26%. Women of color appointees to Commissions reach parity with the population at 31%, while women of color are 19% of Board members, far from parity with the population. Men of color are 26% of appointees to both Commissions and Boards, below the 29% men of color in the San Francisco population.

Figure 15: Women and Men of Color on Commissions and Boards





Sources: Department Survey, Mayor's Office, 311, 2011-2015 American Community Survey 5-Year Estimates.

The next chart illustrates appointees' race and ethnicity by gender. The gender distribution in most racial and ethnic groups on policy bodies is similar to the representation of men and women in minority groups in San Francisco except for the White population. White men represent 22% of San Francisco population, yet 28% of Commission and Board appointees are White men. Meanwhile, White women are at parity with the population at 19%. Women and men of color are underrepresented across all racial and ethnic groups, except for Black/African American appointees. Asian women are 12% of appointees, but 18% of the population. Asian men are 10% of appointees compared to 16% of the population.