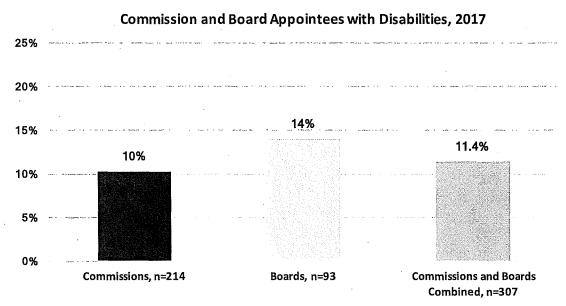

2017 Gender Analysis Executive Summans of Report

Completed by:Alisa SomeraDateMay 4, 2018Completed by:Date

[Mayoral Reappointment, Police Commission - Joseph Marshall]

Motion approving/rejecting the Mayor's nomination for the reappointment of Joseph Marshall to the Police Commission, for a term ending April 30. 2022.