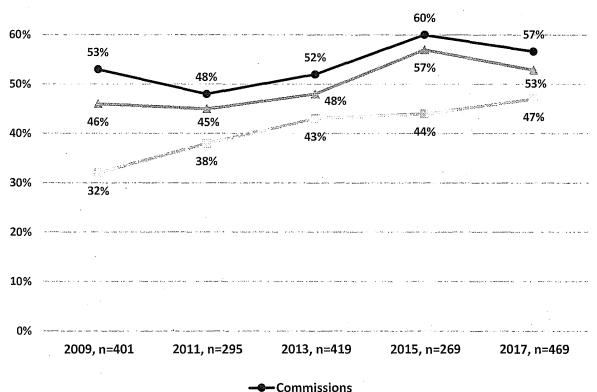

2017 Gender Analysis Executive Summans of Report

Completed by:Alisa SomeraDateMay 4, 2018Completed by:Date

[Mayoral Reappointment, Police Commission - Joseph Marshall]

Motion approving/rejecting the Mayor's nomination for the reappointment of Joseph Marshall to the Police Commission, for a term ending April 30. 2022.