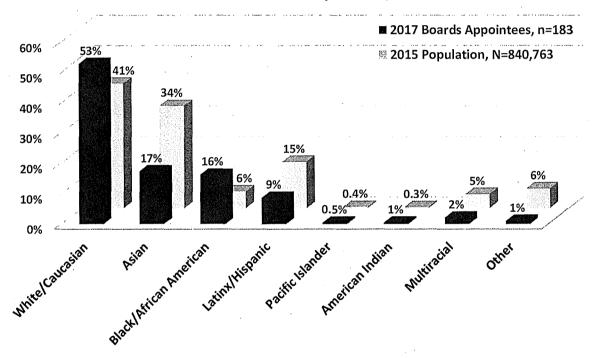

2017 Gender Analysis Executive Summans of Report

Completed by:Alisa SomeraDateMay 4, 2018Completed by:Date

[Mayoral Reappointment, Police Commission - Joseph Marshall]

Motion approving/rejecting the Mayor's nomination for the reappointment of Joseph Marshall to the Police Commission, for a term ending April 30. 2022.