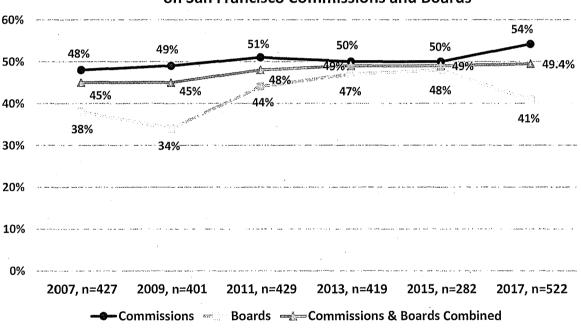

2017 Gender Analysis Executive Summans of Report

Completed by:Alisa SomeraDateMay 4, 2018Completed by:Date

[Mayoral Reappointment, Police Commission - Joseph Marshall]

Motion approving/rejecting the Mayor's nomination for the reappointment of Joseph Marshall to the Police Commission, for a term ending April 30. 2022.