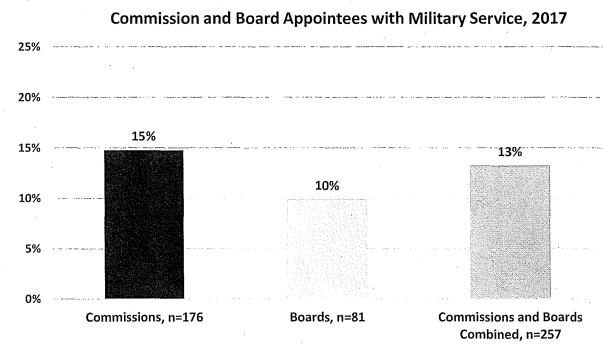

2017 Gender Analysis Executive Summans of Report

Completed by:Alisa SomeraDateMay 4, 2018Completed by:Date

[Mayoral Reappointment, Police Commission - Joseph Marshall]

Motion approving/rejecting the Mayor's nomination for the reappointment of Joseph Marshall to the Police Commission, for a term ending April 30. 2022.