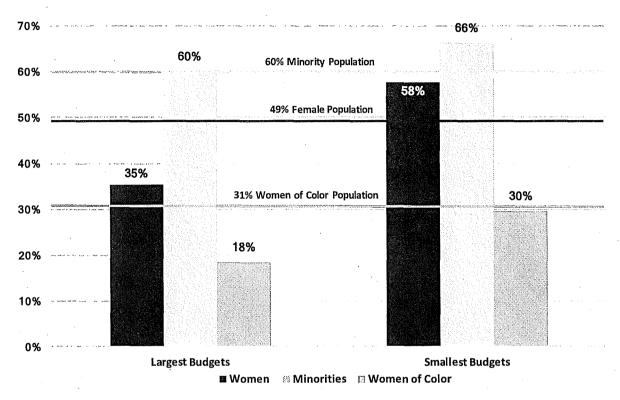

2017 Gender Analysis Executive Summans of Report

Completed by:Alisa SomeraDateMay 4, 2018Completed by:Date

[Mayoral Reappointment, Police Commission - Joseph Marshall]

Motion approving/rejecting the Mayor's nomination for the reappointment of Joseph Marshall to the Police Commission, for a term ending April 30. 2022.