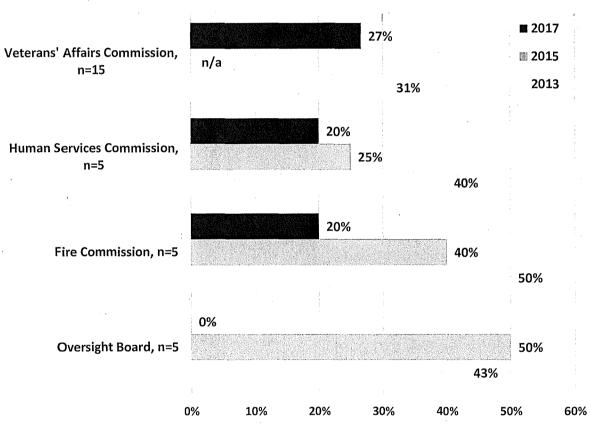

2017 Gender Analysis Executive Summans of Report

Completed by:Alisa SomeraDateMay 4, 2018Completed by:Date

[Mayoral Reappointment, Police Commission - Joseph Marshall]

Motion approving/rejecting the Mayor's nomination for the reappointment of Joseph Marshall to the Police Commission, for a term ending April 30. 2022.