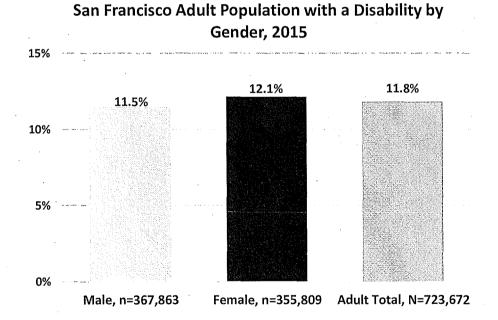

2017 Gender Analysis Executive Summans of Report

Completed by:Alisa SomeraDateMay 4, 2018Completed by:Date

[Mayoral Reappointment, Police Commission - Joseph Marshall]

Motion approving/rejecting the Mayor's nomination for the reappointment of Joseph Marshall to the Police Commission, for a term ending April 30. 2022.