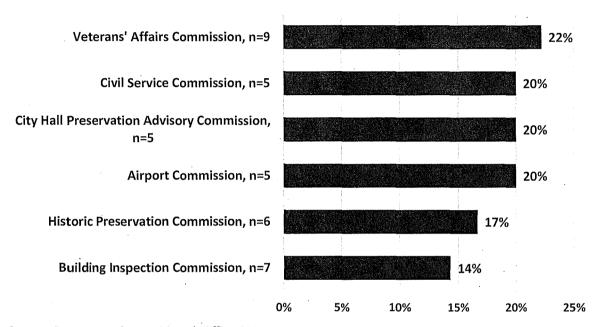

2017 Gender Analysis Executive Summans of Report

Completed by:Alisa SomeraDateMay 4, 2018Completed by:Date

[Mayoral Reappointment, Police Commission - Joseph Marshall]

Motion approving/rejecting the Mayor's nomination for the reappointment of Joseph Marshall to the Police Commission, for a term ending April 30. 2022.