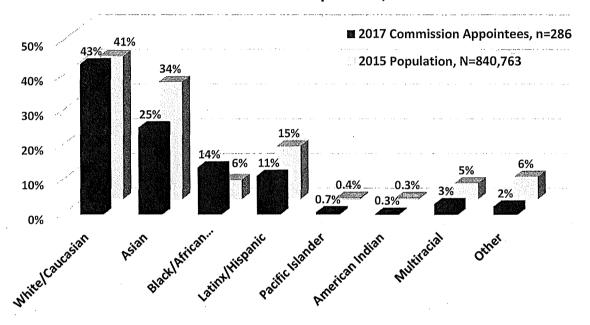

2017 Gender Analysis Executive Summans of Report

Completed by:Alisa SomeraDateMay 4, 2018Completed by:Date

[Mayoral Reappointment, Police Commission - Joseph Marshall]

Motion approving/rejecting the Mayor's nomination for the reappointment of Joseph Marshall to the Police Commission, for a term ending April 30. 2022.