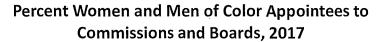

re 14: Minority Representation on Boards

#### Percent Minority Appointees on Boards, 2017



10%

60%

70%

#### C. Race/Ethnicity by Gender

Minorities comprise 57% of Commission appointees and 47% of Board appointees. The total percentage of minority appointees on Commissions and Boards in 2017 is 53% compared to about 60% of the population. There are slightly more women of color on Commissions and Boards at 27% than men of color at 26%. Women of color appointees to Commissions reach parity with the population at 31%, while women of color are 19% of Board members, far from parity with the population. Men of color are 26% of appointees to both Commissions and Boards, below the 29% men of color in the San Francisco population.

Figure 15: Women and Men of Color on Commissions and Boards





Sources: Department Survey, Mayor's Office, 311, 2011-2015 American Community Survey 5-Year Estimates.

The next chart illustrates appointees' race and ethnicity by gender. The gender distribution in most racial and ethnic groups on policy bodies is similar to the representation of men and women in minority groups in San Francisco except for the White population. White men represent 22% of San Francisco population, yet 28% of Commission and Board appointees are White men. Meanwhile, White women are at parity with the population at 19%. Women and men of color are underrepresented across all racial and ethnic groups, except for Black/African American appointees. Asian women are 12% of appointees, but 18% of the population. Asian men are 10% of appointees compared to 16% of the population