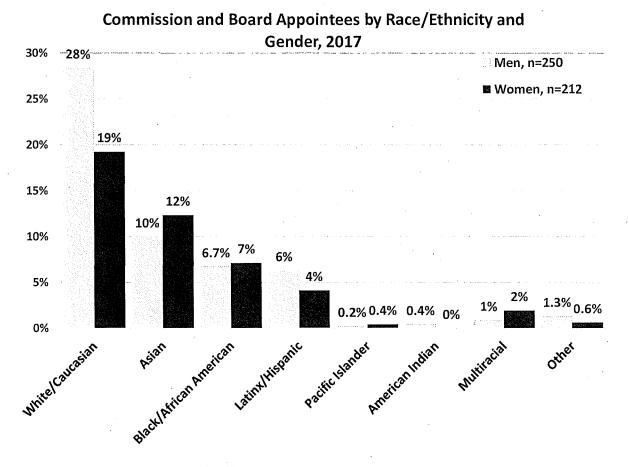

ps on policy bodies is similar to the representation of men and women in minority groups in San Francisco except for the White population. White men represent 22% of San Francisco population, yet 28% of Commission and Board appointees are White men. Meanwhile, White women are at parity with the population at 19%. Women and men of color are underrepresented across all racial and ethnic groups, except for Black/African American appointees. Asian women are 12% of appointees, but 18% of the population. Asian men are 10% of appointees compared to 16% of the population. Latina women are 4% of Commissioners and Board members, yet 7% of the population, while 6% of appointees are Latino men compared to 8% of San Franciscans.

Figure 16: Commission and Board Appointees by Race/Ethnicity and Gender



#### D. Sexual Orientation

While it is challenging to find accurate counts of the number of lesbian, gay, bisexual, and transgender (LGBT) individuals, a combination of sources, noted in the demographics section, suggests between 4.6% and 7% of the San Francisco population is LGBT. Data on sexual orientation and gender identity was available for 240 Commission appointees and 132 Board appointees. Overall, about 17% of appointees to Commissions and Boards are LGBT. There is a large LGBT representation across both Commissioners and Board members. Three Commissioners identified as transgender.

Figure 17: LGBT Commission and Board Appointees



#### E. Disability

An estimated 12% of San Franciscans have a disability. Data on disability was available for 214 Commission appointees and 93 Bo