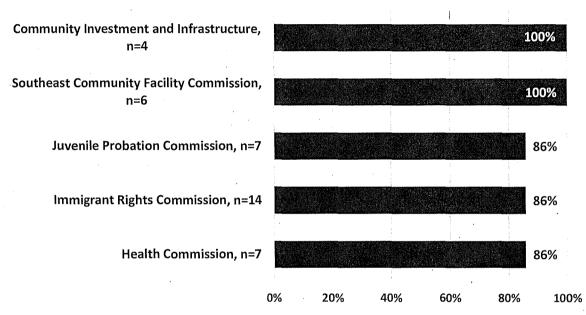

2017 Gender Analysis Executive Summans of Report

Completed by:Alisa SomeraDateMay 4, 2018Completed by:Date

[Mayoral Reappointment, Police Commission - Joseph Marshall]

Motion approving/rejecting the Mayor's nomination for the reappointment of Joseph Marshall to the Police Commission, for a term ending April 30. 2022.