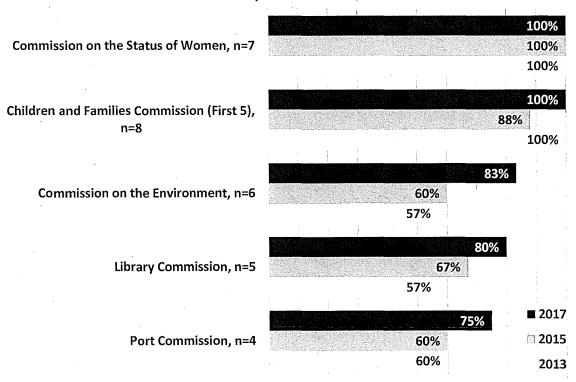

2017 Gender Analysis Executive Summans of Report

Completed by:Alisa SomeraDateMay 4, 2018Completed by:Date

[Mayoral Reappointment, Police Commission - Joseph Marshall]

Motion approving/rejecting the Mayor's nomination for the reappointment of Joseph Marshall to the Police Commission, for a term ending April 30. 2022.