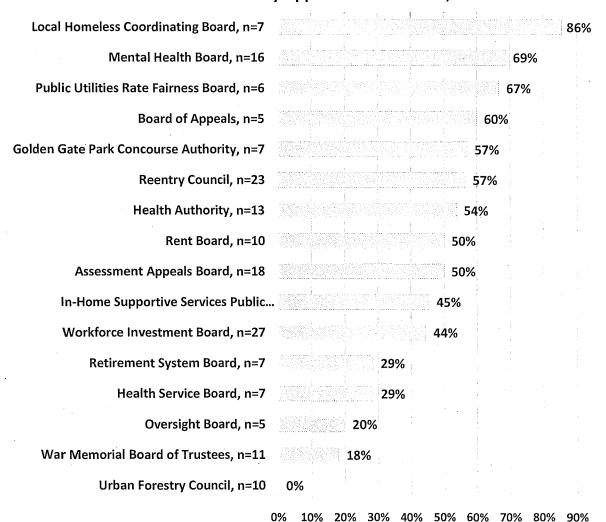

2017 Gender Analysis Executive Summans of Report

Completed by:Alisa SomeraDateMay 4, 2018Completed by:Date

[Mayoral Reappointment, Police Commission - Joseph Marshall]

Motion approving/rejecting the Mayor's nomination for the reappointment of Joseph Marshall to the Police Commission, for a term ending April 30. 2022.