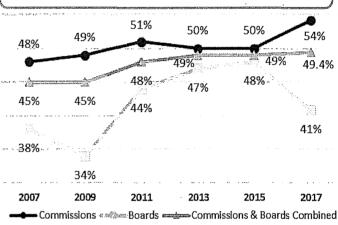

ons with women comprising 54% of Commissioners in 2017.
- ➤ Women's representation on Boards has declined to 41% this year following a period of steady increases over the past 3 reports.

#### Race and Ethnicity

- ➤ While 60% of San Franciscans are people of color, 53% of appointees are racial and ethnic minorities.
- ➤ Minority representation on Commissions decreased from 60% in 2015 to 57% in 2017.
- Despite a steady increase of people of color on Boards since 2009, minority representation on Boards, at 47%, remains below parity with the population.
- Asian, Latinx/Hispanic, and multiracial individuals are underrepresented on Commissions and Boards.
- ➤ There is a higher representation of White and Black/African American members on policy bodies than in the San Francisco population.





Sources: Department Survey, Mayor's Office, 311.

Figure 2: 8-Year Comparison of Minority Representation on Commissions and Boards



#### Race and Ethnicity by Gender

- In San Francisco, 31% of the population are women of color. Although representation of women of color on Commissions reaches parity with the population, only 19% of Board members are women of color.
- ➤ Men of color comprise 26% of both Commissioners and Board members compared to 29% of the San Francisco population.
- The representation of White men on policy bodies is 28%, exceeding the 22% of the San Francisco population, while White women are at parity with the population at 19%.
- > Underrepresentation of Asian and Latinx/Hispanic individuals is seen among both men and women.
  - One-tenth of Commissioners and Board