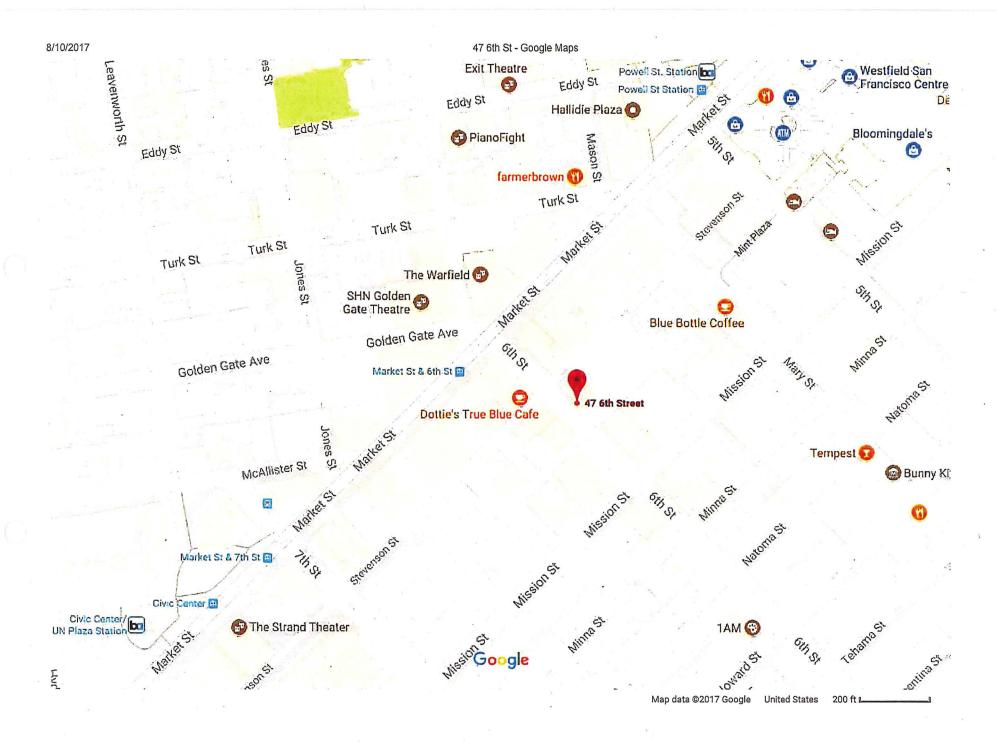

Subject:

P.C.N. Investigation Regarding:

Dimitrios Kalessis

DBA: The Argentium Project

47-6<sup>TH</sup> Street

San Francisco, CA. 94103-1611

Paola Hurtado (510) 788-5881

Dimitrios Kalessis on behalf of The Argentum Project has filed an application with the California Department of Alcoholic Beverage Control seeking a Type 20 (Off –Sale Beer and Wine) License to be located at 47-6<sup>TH</sup> Street (located between Market Street and Mission Street.).

#### Digest:

Dimitrios Kalessis is looking to open a Café and Convenience Market at 47-6<sup>TH</sup> Street in San Francisco in the Tenderloin District. . If approved, this license will allow Dimitrios Kalessis to sell Off-Sale Beer and Wine.