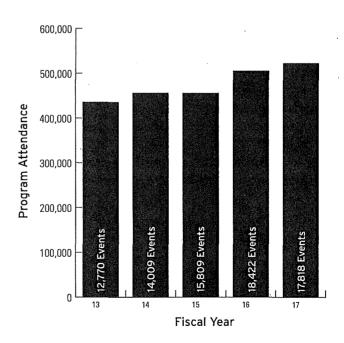

ed \$19.8 million. The next step in the Mission renovation will be to engage the community in a service needs assessment and design development, incorporating userexperience analysis into the project. The FY 2019-20 budget allocates \$3.8 million to continue

scoping and design efforts to further develop the budgets for the Chinatown and Ocean View branch library projects. Other capital investments refresh and maintain library facilities system wide.

Another key investment is the modernization of the Library's collection management system to radio frequency identification technology (RFID). RFID will enhance patron experience by improving how library materials move throughout the system so that collections will be shelved faster and holds will arrive at patrons' branches sooner. Patrons



↑ LIBRARY EVENT ATTENDANCE, FIVE-YEAR TREND. Library programming is responsive to growing demand.

will also enjoy a quicker checkout process as they will be able to scan multiple items simultaneously. In addition, with RFID the Library will capture operational efficiencies, freeing up staffing capacity for more direct public service. With the full implementation of RFID by 2020 the Library will join 75 percent of Bay Area libraries that use RFID technology.

## SERVICE EXCELLENCE AND PARTNERSHIP INVESTMENTS

The Library's proposed budget continues its commitment to providing welcoming facilities and meeting community service needs through staffing investments in library services, custodial services, security services, translation services, and administrative capacity for the Library's 3