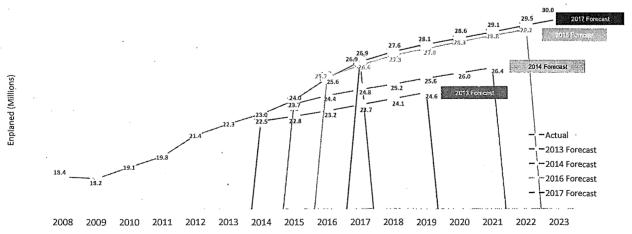

Airport priorities continue to be driven by record passenger growth – a trend that increases revenues, but also puts pressure on Airport safety, operations, and customer service. Over the past five years, SFO has been one of the fastest growing airports nationwide. In FY 2016-17, the Airport continued its long run of passenger growth, reaching a record 53.9 million passengers – a 58 percent increase since FY 2006-07. Growth is expected to continue over the next two years due to new and increased airline service. As such, the Airport will remain focused on ensuring new service can be accommodated and service levels keep pace with demand.

↑ AIR TRAFFIC FORECAST VS. HISTORICAL FORECAST. Air traffic continues to grow at record levels, surpassing projections.

that benefits travelers. Increased service also bolsters local business activity, creates new jobs, and increases revenues. An overview of major budget priorities is below.