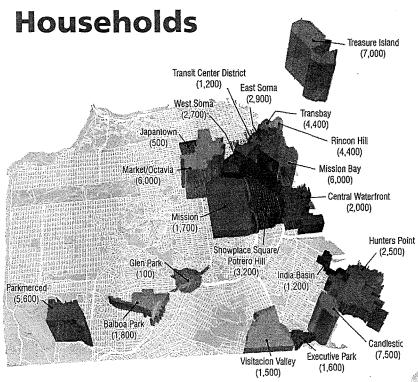

thin the 3.5% margin for error

### **Protecting Our Climate**

### Muni: A Pioneer in Providing a Sustainable Mobility Option

- Muni operates one of, if not the, greenest fleet in the United States
- Transportation sector is responsible for nearly half of all GHG emissions
- Muni accounts for 26% of daily trips, but <2% of transportation sector emissions
- Muni is one of <u>only four</u> transit agencies in the United States to receive the APTA Platinum Sustainability Certification





### San Francisco Continues to Grow

One of 20 Fastest-Growing Cities in the United States



- Population expected to reach 1.1 million by 2035 (~26% increase over current conditions)
- 80% of growth expected to occur in 20% of the city
- SF is second only to NYC in density

### Planning for the Future



- Where San Franciscans are living and working is changing
- SFMTA needs to adapt to meet changing demands

### San Francisco in 2040:

- + 100,000 households
- + 190,000+ jobs



### Low Unemployment: More Commuters 49% of All SF Jobs Held by In-Commuters in 2016

San Francisco Employment by Place of Residence, 2011-2016



### Strategic Plan

### 2018 SFMTA Strategic Plan Defines the Purpose of the Agency and Establishes Goals and Objectives

| Element | FY 2013-2018 Strategic Plan                                                                                                             | 2018 SFMTA Strategic Plan                                                                                     |
|---------|----------------------------------------------------------------------------