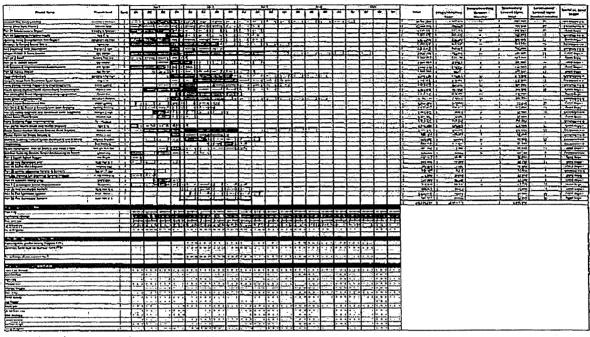

## TOTAL BUDGET - HISTORICAL COMPARISON

| Authorized Positions                        | 2017-2018<br>Original<br>Budget | 2018-2019<br>Proposed<br>Budget | Chg From<br>2017-2018 | 2019-2020<br>Proposed<br>Budget | Chg From 2018-2019 |
|---------------------------------------------|---------------------------------|---------------------------------|-----------------------|---------------------------------|--------------------|
| Total Authorized .                          | 299.80                          | 297.48                          | (2.32)                | 297.33                          | (0.15)             |
| Non-Operating Positions (cap/other)         | (24.00)                         | (24.00)                         | •                     | (24.00)                         |                    |
| Net Operating Positions                     | 275.80                          | 273.48                          | (2.32)                | 273.33                          | (0.15)             |
| Sources                                     |                                 |                                 |                       |                                 |                    |
| Charges for Services                        | 58,491,770                      | 63,456,649                      | _ 4,964,879           | 61,826,149                      | (1,630,500)        |
| Expenditure Recovery                        | 173,340                         | 171,840                         | (1,500)               | 171,840                         | · · · · · ·        |
| Interest & Investment Income                | 559,214                         | 559,214                         | , ,                   | 559,214                         |                    |
| IntraFund Transfers In                      | 2,479,339                       | 3,423,225                       | 943,886               | 2,223,225                       | (1,200,000)        |
| Licenses: Permits/Franchises                | 6,696,009                       | 6,696,009                       |                       | 6,696,009                       |                    |
| Transfer Adjustment-Source                  | (2,479,339)                     | (3,423,225)                     | (943,886)             | (2,223,225)                     | 1,200,000          |
| Unappropriated Fund Balance                 | 10,613,366                      | 6,898,351                       | (3,715,015)           | 7,293,875                       | 395,524            |
| General Fund Support                        |                                 | •                               |                       |                                 |                    |
| Sources Total Uses - Operating Expenditures | 76,533,699                      | 77,782,063                      | 1,248,364             | 76,547,087                      | (1,234,976)        |
| Salaries                                    | 31,195,933                      | 32,048,673                      | 852,740               | 32,283,470                      | 234,797            |
| Mandatory Fringe Benefits                   | 14,044,916                      | 14,590,052                      | 545,136               | 15,165,042                      | 574,990            |
| Non-Personnel Services                      | 6,856,086                       | 5,549,966                       | (1,306,120)           | 5,349,966                       | (200,000)          |
| City Grant Program                          | 4,991,314                       | 5,230,314                       | 239,000               | 5,230,314                       |                    |
| Capital Outlay                              | 1,130,000                       | 780,000                         | (350,000)             |                                 | (780,000)          |
| Cárry-Forward Budgets Only                  | (2,562,240)                     |                                 | 2,562,240             |                                 | •                  |
| Intrafund Transfers Out                     | 2,479,339                       | 3,423,225                       | 943,886               | 2,223,225                       | (1,200,000)        |
| Materials & Supplies                        | 826,300                         | 751,300                         | (75,000)              | 676,300                         | (75,000)           |
| Overhead and Allocations                    | 742,252                         | 989,644                         | 247,392               | 989,644                         |                    |
| Services Of Other Depts                     | 19,309,138                      | 17,842,114                      | (1,467,024)           | 16,852,351                      | (989,763)          |
| Transfer Adjustment - Uses                  | (2,479,339)                     | (3,423,225)                     | (943,886)             | (2,223,225)                     | 1,200,000          |
| Uses Total                                  | 76,533,699                      | 77,782,063                      | 1,248,364             | 76,547,087                      | (1,234,976)        |
| Uses - Division Description                 |                                 |                                 |                       |                                 |                    |
| DBI AdminIstration                          | 18,574,055                      | 19,822,979                      | 1,248,924             | 19,429,409                      | (393,570)          |

42,044,690

15,914,954

41,095,784

16,863,300

77,782,063

(948,906)

948,346

1,248,364

40,070,636

17,047,042

76,547,087

(1,025,148)

(1,234,976)

183,742

**DBI Inspection Services** 

**Uses by Division Total** 