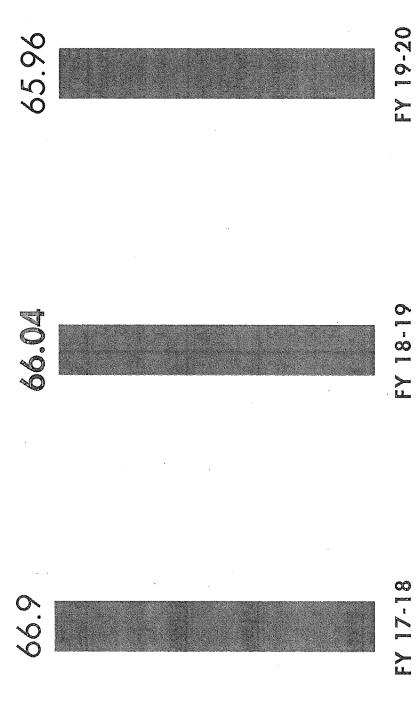

#### Service Area: C Human Welfare & Neighborhood Development

|                        | 2017-2018<br>Original<br>Budget | 2018-2019<br>Proposed<br>Budget | Change From<br>2017-2018 | 2019-2020<br>Proposed<br>Budget | Change From<br>2018-2019 |
|------------------------|---------------------------------|---------------------------------|--------------------------|---------------------------------|--------------------------|
| CHILD SUPPORT SERVICES | 79.30                           | 75.25                           | (4.05)                   | 75.26                           | 0.01                     |
| ENVIRONMENT            | 66.90                           | 66.04                           | (0.86)                   | 65.96                           | (0.08)                   |
| RENT ARBITRATION BOARD | 36.45                           | 36.67                           | 0.22                     | 36.66                           | (0.01)                   |
| Service Area: C Total  | 182.65                          | 177.96                          | (4.69)                   | 177.88                          | (0.08)                   |