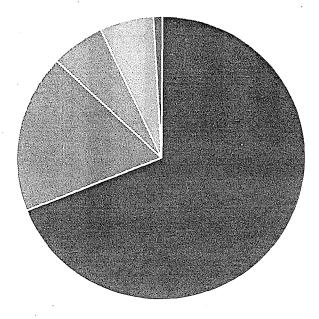

**APPEAL DISTRIBUTION.** The distribution of appeals filed based on the department issuing the determination being appealed.

APPEAL VOLUME. The volume of appeals filed in each of the last ten fiscal years, the projected volume for FY 2017-18, and the ten-year average.