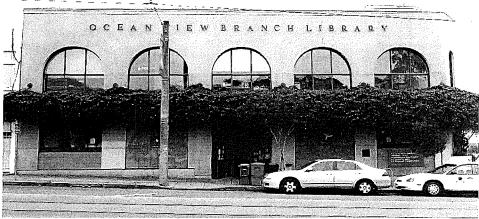

#### LIBRARY INVESTMENTS

This budget invests significantly in our City's libraries. It includes nearly \$20 million to fully fund the Mission branch library renovation, as well as nearly \$4 million to continue scoping and design for the Chinatown and Ocean View branch projects. Other investments will improve and maintain library facilities throughout the City. We are also continuing to make sure that all San Francisco residents