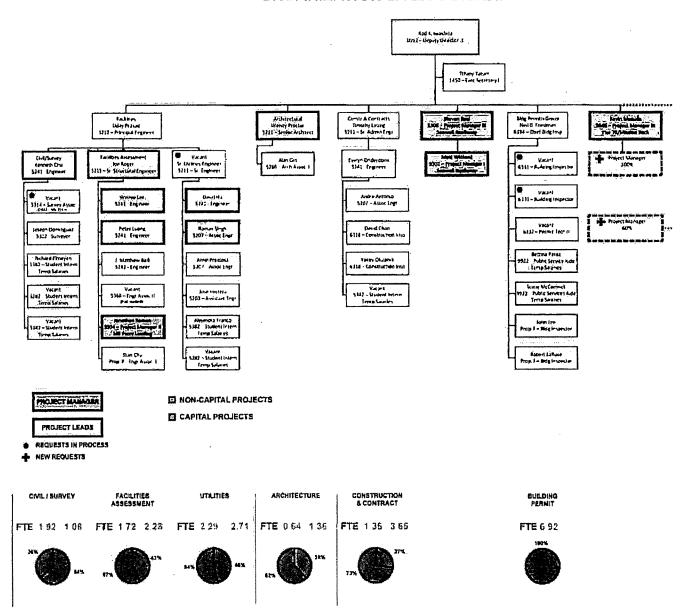

| 2 7 2 7 2 7 2 7 2 7 2 7 2 7 2 7 2 7 2 7                     | 1 1 6 0 0 0 0 0 0 0 0 0 0 0 0 0 0 0 0 0                      | T                                            |                                                  |                                       |                             |      |           |

# Attachment B Current Project Development Process



# Attachment C Organization Chart and Available Resources

#### **ORGANIZATION & RESOURCES**



FTE CAPITAL PROJECTS
PLANNING & DESIGN 8.47
CONSTRUCTION 2.39
PM 0,6

ON-CALL CONTRACTS (4 X \$ 1.5 M each , 4 yrs)

avallable: \$27.54

# Attachment D Future Project Development Process



#### SAVE MUNI

May 15 2018

File # 180444, 180445, 180446

Supervisor Cohen and members of the Budget Committee,

Save Muni urges the Board of Supervisors to take the unprecedented step of rejecting the MTA's 2019-2020 budget and returning it to the MTA for adjustment.

We believe that staffing and budget increases for this one department are not warranted given the limits placed on other city department...

MTAs proposed staff increase of 277 comes on top of continuous increases over the past decade resulting in an agency with over 6,000 employees making it the second largest city department. We bel