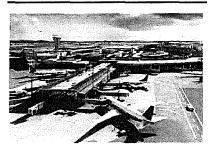

Airport priorities continue to be driven by record passenger growth – a trend that increases revenues, but also puts pressure on Airport safety, operations, and customer service. Over the past five years, SFO has been one of the fastest growing airports nationwide. In FY 2016-17, the Airport continued its long run of passenger growth, reaching a record 53.9 million passengers – a 58 percent increase since FY 2006-07. Growth is expected to continue over the next two years due to new and increased airline service. As such, the Airport will remain focused on ensuring new service can be accommodated and service levels keep pace with demand.

#### INVESTING IN CAPITAL

This year's budget continues to support the implementation of the Airport's Capital Improvement Program. The \$7.4 billion plan focuses on accommodating growth and nurturing a competitive and robust air service market. Highlights include terminal improvements, such as the renovations of Terminal 1 and the western portion of Terminal 3, a new in-airport hotel, a second long-term parking garage, an extension of the AirTrain System, airfield repairs, and seawall improvements.