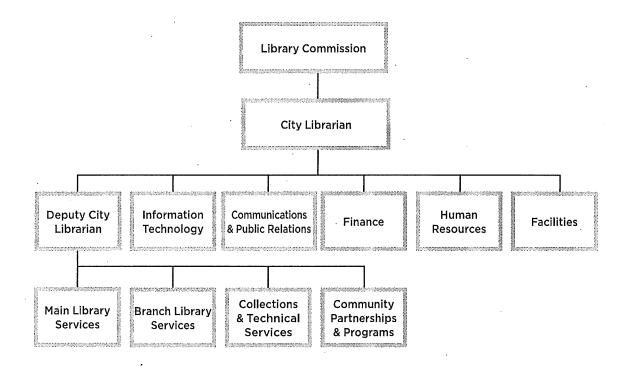

c who cannot attend programming in person.

Additionally, the Library's digital strategy priority focuses on ensuring public access to technology

and the Internet. In FY 2017-18 the Library introduced the Tech'd Out program that allows patrons to check out a laptop and mobile hotspot (MiFi device) for three weeks. The proposed budget expands on the Tech'd Out program by funding an additional 170 MiFi devices and Internet services for the public, helping address access and bridge the digital divide.

The City's continued investment in a strong library system ensures that San Franciscans not only have equal access to information, but also have free educational and recreational opportunities that make San Francisco a more affordable place to live.

# PUBLIC LIBRARY ORGANIZATIONAL STRUCTURE



# TOTAL BUDGET - HISTORICAL COMPARISON

| Authorized Positions                | 2017-2018<br>Original<br>Budget | 2018-2019<br>Proposed<br>Budget | Chg From 2017-2018 | 2019-2020<br>Proposed<br>Budget | Chg From 2018-2019 |
|-------------------------------------|---------------------------------|---------------------------------|--------------------|---------------------------------|--------------------|
| Total Authorized                    | 697.60                          | 697.14                          | (0.46)             | 694.57                          | (2.57)             |
| Non-Operating Positions (cap/other) |                                 |                                 |                    |                                 |                    |
| Net Operating Positi