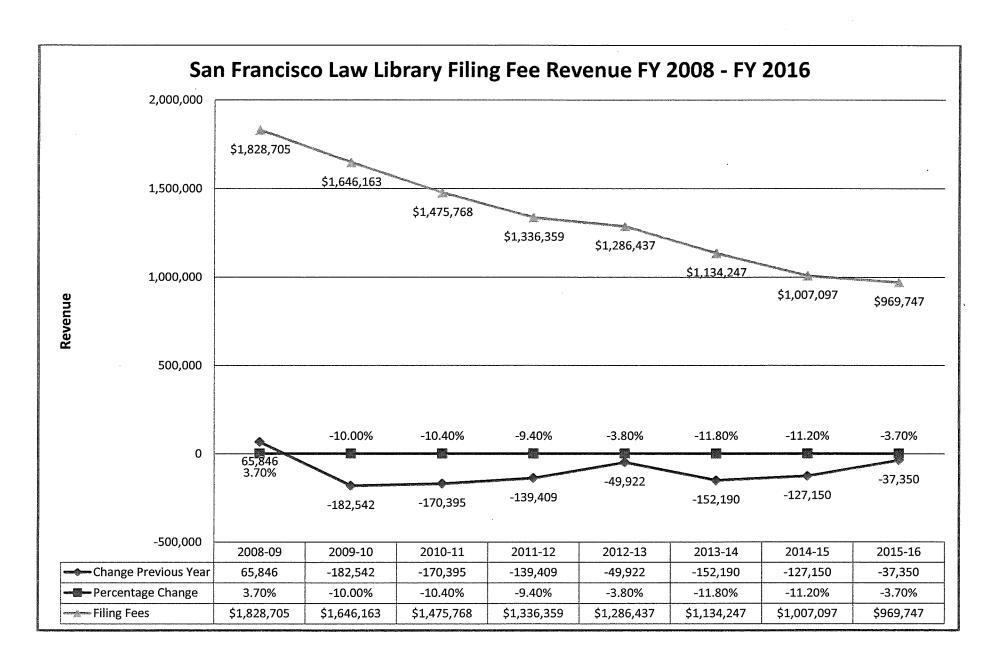

## USES BY DEPARTMENT

| Department                                      | 2017-2018<br>Budget | 2018-2019<br>Budget | Chg From<br>2017-2018 | 2019-2020<br>Budget | Chg From<br>2018-2019 |
|-------------------------------------------------|---------------------|---------------------|-----------------------|---------------------|-----------------------|
| Airport Commission                              | \$987,785,877       | \$1,112,872,807     | \$125,086,930         | \$1,223,801,702     | \$110,928,895         |
| Board Of Appeals - PAB                          | \$1,038,570         | \$1,071,849         | \$33,279              | \$1,102,681         | \$30,832              |
| Building Inspection                             | \$76,533,699        | \$77,782,063        | \$1,248,364           | \$76,547,087        | (\$1,234,976)         |
| Child Support Services                          | \$13,662,238        | \$13,564,119        | (\$98,119)            | \$13,564,119        | \$0                   |
| Environment                                     | \$23,081,438        | \$21,965,767        | (\$1,115,671)         | \$22,045,518        | \$79,751              |
| Law Library                                     | \$1,855,758         | \$1,982,273         | \$126,515             | \$2,121,171         | \$138,898             |
| Municipal Transprtn Agncy                       | \$1,183,468,406     | \$1,211,224,576     | \$27,756,170          | \$1,270,668,075     | \$59,443,499          |
| Port                                            | \$133,202,027       | \$174,354,417       | \$41,152,390          | \$147,698,264       | (\$26,656,153)        |
| Public Library                                  | \$137,850,825       | \$159,376,732       | \$21,525,907          | \$150,509,345       | (\$8,867,387)         |
| Public Utilities Commissn                       | \$1,052,841,388     | \$1,300,058,462     | \$247,217,074         | \$1,402,330,591     | \$102,272,129         |
| Rent Arbitration Board                          | \$8,074,900         | \$8,545,317         | \$470,417             | \$8,608,765         | \$63,448              |
| Retirement System                               | \$97,622,827        | \$112,141,309       | \$14,518,482          | \$124,166,473       | \$12,025,164          |
| Expenditure Subtotals                           | \$3,717,017,953     | \$4,194,939,691     | \$477,921,738         | \$4,443,163,791     | \$248,224,100         |
| Less Interdepartmental Recoveries And Transfers | (\$188,928,779)     | (\$199,203,588)     | (\$10,274,809)        | (\$210,630,196)     | (\$11,426,608)        |
| Net Uses                                        | \$3,528,089,174     | \$3,995,736,103     | \$467,646,929         | \$4,232,533,595     | \$236,797,492         |