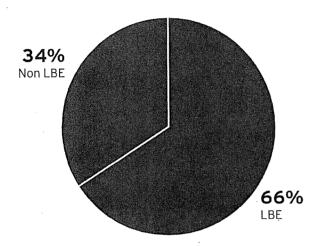

the surrounding neighborhoods



ANNUAL FERRY RIDERSHIP BY ORIGIN, ACTUALS AND PROJECTED. The Port and its partners will accommodate a projected 74 percent increase in ferry ridership through the expansion of the Downtown Ferry Terminal and the new Mission Bay Ferry Landing.

to and from the East and North bays. With significant growth in the Southern Bayfront, including from port development projects, this essential transportation infrastructure will alleviate transportation overcrowding and provide transportation resiliency in the event of an earthquake, BART, or Bay Bridge related failure.

With \$7 million in funding committed to-date, the Port requires an additional \$35.7 million to complete project construction. A proposed \$11 million capital contribution in this budget provides



↑ LOCAL BUSINESS ENTERPRISE (LBE)
CONTRACT PAYMENTS. In FY 2016-17, the Port
far exceeded the Mayor's citywide Local Business
Enterprise participation goal of 40 percent.

a one-for-one match to a pending grant request to the State of California's Local Partnership Program. Other potential sources of project funds include private contributions, Developer Impact Fees, and the proposed Regional Measure 3 bridge toll increase, which is set to go before voters in June 2018. The Port is actively partnering with the Office of Economic and Workforce Development and the Water Emergency Transportation Authority (WETA) to secure these additional funding sources and aims to complete the project by 2021.

#### **DEVELOPMENT PROJECTS**

The Port is finalizing Development and Disposition Agreements wi