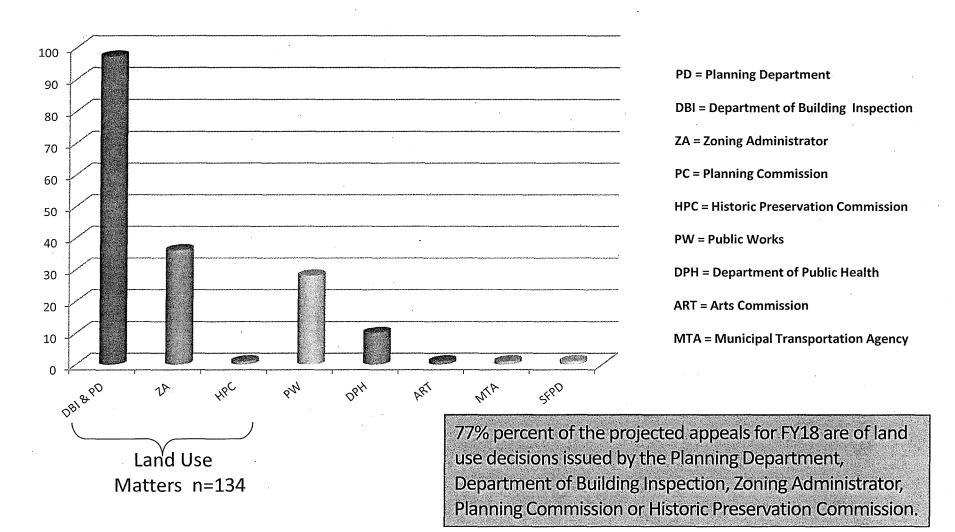

**APPEAL DISTRIBUTION.** The distribution of appeals filed based on the department issuing the determination being appealed.

APPEAL VOLUME. The volume of appeals filed in each of the last ten fiscal years, the projected volume for FY 2017-18, and the ten-year average.