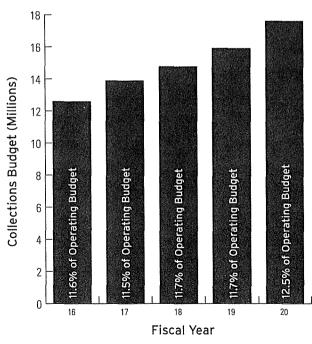

#### LIBRARY INVESTMENTS

This budget invests significantly in our City's libraries. It includes nearly \$20 million to fully fund the Mission branch library renovation, as well as nearly \$4 million to continue scoping and design for the Chinatown and Ocean View branch projects. Other investments will improve and maintain library facilities throughout the City. We are also continuing to make sure that all San Francisco residents

have access to free educational and recreational opportunities at our libraries by providing funding to increase programming and ensuring public access to technology and the internet.