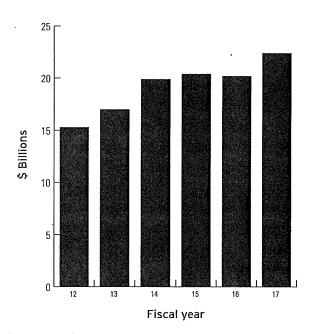

overnance) considerations, including engagement activities, in its investment decisions. The Department will bring on a new team in charge of socially responsible investments to achieve these goals.

## CONTINUING TO ENHANCE MEMBER SERVICES

Second, the Department is continuing its efforts to enhance member services. This budget reflects a structural change to create a new Member Services Division that can accommodate the new initiative focusing on retirement readiness, in addition to its retirement counseling activities.

#### RETIREE HEALTHCARE TRUST FUND

The largest piece of the Retirement System's budget is the Retiree Healthcare Trust Fund. In FY 2016-17, this was managed by the Controller's Office. On May 8, 2017, the Retiree Health Care Trust Fund Board terminated the appointment



↑ PLAN NET POSITION AS OF JÜNE 30 (\$ BILLIONS). The City's retirement fund has grown steadily since 2012.

of the City Controller as the Trust Administrator and appointed the SFERS Executive Director as Trust Administrator effective as of July 1, 2017. This change was driven by the Trust's need for staff with investment expertise to manage an increasingly complex investment strategy. The change also brings the administrative structure of the Trust into alignment with that of other retiree health trusts in California.

Therefore, the Retirement System budget now reflects the incorporation of the Retiree Health Care Trust Fund. Increases in the Fund are largely driven by increasing employee contributions for those hired before January 9 2009, whose contributions are increasing by a quarte