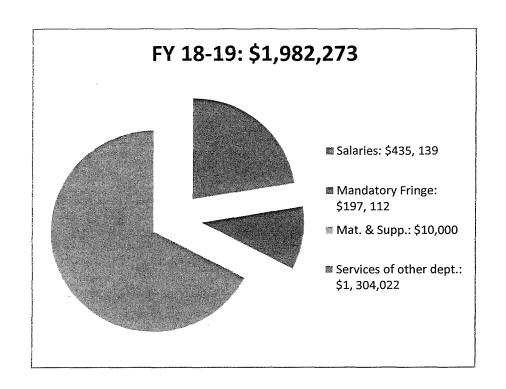

## USES BY DEPARTMENT

| Department                                      | 2017-2018<br>Budget | 2018-2019<br>Budget | Chg From<br>2017-2018 | 2019-2020<br>Budget | Chg From<br>2018-2019 |
|-------------------------------------------------|---------------------|---------------------|-----------------------|---------------------|-----------------------|
| Airport Commission                              | \$987,785,877       | \$1,112,872,807     | \$125,086,930         | \$1,223,801,702     | \$110,928,895         |
| Board Of Appeals - PAB                          | \$1,038,570         | \$1,071,849         | \$33,279              | \$1,102,681         | \$30,832              |
| Building Inspection                             | \$76,533,699        | \$77,782,063        | \$1,248,364           | \$76,547,087        | (\$1,234,976)         |
| Child Support Services                          | \$13,662,238        | \$13,564,119        | (\$98,119)            | \$13,564,119        | \$0                   |
| Environment                                     | \$23,081,438        | \$21,965,767        | (\$1,115,671)         | \$22,045,518        | \$79,751              |
| Law Library                                     | \$1,855,758         | \$1,982,273         | \$126,515             | \$2,121,171         | \$138,898             |
| Municipal Transprtn Agncy                       | \$1,183,468,406     | \$1,211,224,576     | \$27,756,170          | \$1,270,668,075     | \$59,443,499          |
| Port                                            | \$133,202,027       | \$174,354,417       | \$41,152,390          | \$147,698,264       | (\$26,656,153)        |
| Public Library                                  | \$137,850,825       | \$159,376,732       | \$21,525,907          | \$150,509,345       | (\$8,867,387)         |
| Public Utilities Commissn                       | \$1,052,841,388     | \$1,300,058,462     | \$247,217,074         | \$1,402,330,591     | \$102,272,129         |
| Rent Arbitration Board                          | \$8,074,900         | \$8,545,317         | \$470,417             | \$8,608,765         | \$63,448              |
| Retirement System                               | \$97,622,827        | \$112,141,309       | \$14,518,482          | \$124,166,473       | \$12,025,164          |
| Expenditure Subtotals                           | \$3,717,017,953     | \$4,194,939,691     | \$477,921,738         | \$4,443,163,791     | \$248,224,100         |
| Less Interdepartmental Recoveries And Transfers | (\$188,928,779)     | (\$199,203,588)     | (\$10,274,809)        | (\$210,630,196)     | (\$11,426,608)        |
| Net Uses                                        | \$3,528,089,174     | \$3,995,736,103     | \$467,646,929         | \$4,232,533,595     | \$236,797,492         |