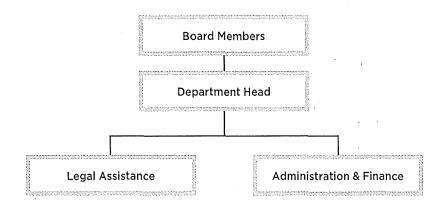

y the Board, the briefs, exhibits, and written public comment submitted to the Board for each case scheduled for hearing are also posted on the Board's website.

The Board continues to cross-train its staff to ensure consistency and quality service provision at all times. The ongoing enhancement of the department's internal appeal management database continues to improve both the appeal filing experience and the Department's ability to report on appeal trends and outcomes.



**APPEAL DISTRIBUTION.** The distribution of appeals filed based on the department issuing the determination being appealed.



APPEAL VOLUME. The volume of appeals filed in each of the last ten fiscal years, the projected volume for FY 2017-18, and the ten-year average.

## BOARD OF APPEALS ORGANIZATIONAL STRUCTURE



## TOTAL BUDGET - HISTORICAL COMPARISON

| Authorized Positions                | 2017-2018<br>Original<br>Budget          | 2018-2019<br>Proposed<br>Budget | Chg From<br>2017-2018 | 2019-2020<br>Proposed<br>Budget | Chg From<br>2018-2019 |
|-------------------------------------|------------------------------------------|---------------------------------|-----------------------|---------------------------------|-----------------------|
| Total Authorized                    | 5.00                                     | 5.00                            | •                     | 5.00                            |                       |
| Non-Operating Positions (cap/other) |                                          |                                 |                       |