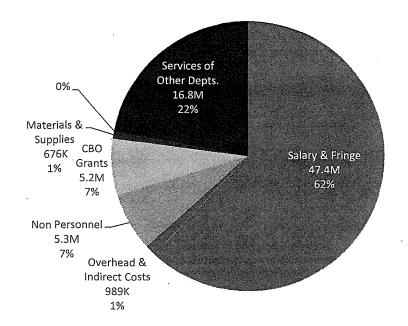

## TOTAL BUDGET - HISTORICAL COMPARISON

| Authorized Positions                        | 2017-2018<br>Original<br>Budget | 2018-2019<br>Proposed<br>Budget | Chg From<br>2017-2018 | 2019-2020<br>Proposed<br>Budget | Chg From 2018-2019 |
|---------------------------------------------|---------------------------------|---------------------------------|-----------------------|---------------------------------|--------------------|
| Total Authorized .                          | 299.80                          | 297.48                          | (2.32)                | 297.33                          | (0.15)             |
| Non-Operating Positions (cap/other)         | (24.00)                         | (24.00)                         | •                     | (24.00)                         |                    |
| Net Operating Positions                     | 275.80                          | 273.48                          | (2.32)                | 273.33                          | (0.15)             |
| Sources                                     |                                 |                                 |                       |                                 |                    |
| Charges for Services                        | 58,491,770                      | 63,456,649                      | _ 4,964,879           | 61,826,149                      | (1,630,500)        |
| Expenditure Recovery                        | 173,340                         | 171,840                         | (1,500)               | 171,840                         | · · · · · ·        |
| Interest & Investment Income                | 559,214                         | 559,214                         | , ,                   | 559,214                         |                    |
| IntraFund Transfers In                      | 2,479,339                       | 3,423,225                       | 943,886               | 2,223,225                       | (1,200,000)        |
| Licenses: Permits/Franchises                | 6,696,009                       | 6,696,009                       |                       | 6,696,009                       |                    |
| Transfer Adjustment-Source                  | (2,479,339)                     | (3,423,225)                     | (943,886)             | (2,223,225)                     | 1,200,000          |
| Unappropriated Fund Balance                 | 10,613,366                      | 6,898,351                       | (3,715,015)           | 7,293,875                       | 395,524            |
| General Fund Support                        |                                 | •                               |                       |                                 |                    |
| Sources Total Uses - Operating Expenditures | 76,533,699                      | 77,782,063                      | 1,248,364             | 76,547,087                      | (1,234,976)        |
| Salaries                                    | 31,195,933                      | 32,048,673                      | 852,740               | 32,283,470                      | 234,797            |
| Mandatory Fringe Benefits                   | 14,044,916                      | 14,590,052                      | 545,136               | 15,165,042                      | 574,990            |
| Non-Personnel Services                      | 6,856,086                       | 5,549,966                       | (1,306,120)           | 5,349,966                       | (200,000)          |
| City Grant Program                          | 4,991,314                       | 5,230,314                       | 239,000               | 5,230,314                       |                    |
| Capital Outlay                              | 1,130,000                       | 780,000                         | (350,000)             |                                 | (780,000)          |
| Cárry-Forward Budgets Only                  | (2,562,240)                     |                                 | 2,562,240             |                                 | •                  |
| Intrafund Transfers Out                     | 2,479,339                       | 3,423,225                       | 943,886               | 2,223,225                       | (1,200,000)        |
| Materials & Supplies                        | 826,300                         | 751,300                         | (75,000)              | 676,300                         | (75,000)           |
| Overhead and Allocations                    | 742,252                         | 989,644                         | 247,392               | 989,644                         |                    |
| Services Of Other Depts                     | 19,309,138                      | 17,842,114                      | (1,467,024)           | 16,852,351                      | (989,763)          |
| Transfer Adjustment - Uses                  | (2,479,339)                     | (3,423,225)                     | (943,886)             | (2,223,225)                     | 1,200,000          |
| Uses Total                                  | 76,533,699                      | 77,782,063                      | 1,248,364             | 76,547,087                      | (1,234,976)        |
| Uses - Division Description                 |                                 |                                 |                       |                                 |                    |
| DBI AdminIstration                          | 18,574,055                      | 19,822,979                      | 1,248,924             | 19,429,409                      | (393,570)          |