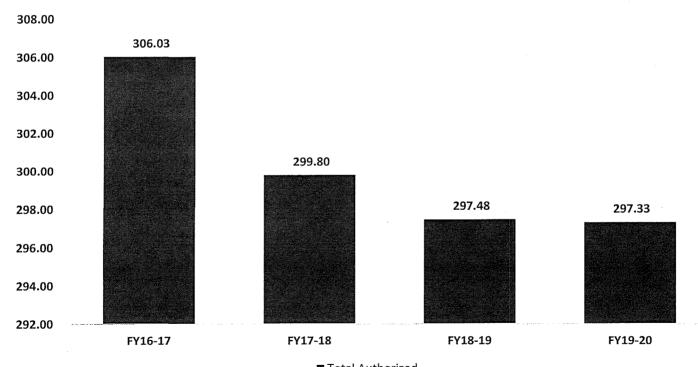

## TOTAL BUDGET - HISTORICAL COMPARISON

| Authorized Positions                        | 2017-2018<br>Original<br>Budget | 2018-2019<br>Proposed<br>Budget | Chg From<br>2017-2018 | 2019-2020<br>Proposed<br>Budget | Chg From 2018-2019 |
|---------------------------------------------|---------------------------------|---------------------------------|-----------------------|---------------------------------|--------------------|
| Total Authorized .                          | 299.80                          | 297.48                          | (2.32)                | 297.33                          | (0.15)             |
| Non-Operating Positions (cap/other)         | (24.00)                         | (24.00)                         | •                     | (24.00)                         |                    |
| Net Operating Positions                     | 275.80                          | 273.48                          | (2.32)                | 273.33                          | (0.15)             |
| Sources                                     |                                 |                                 |                       |                                 |                    |
| Charges for Services                        | 58,491,770                      | 63,456,649                      | _ 4,964,879           | 61,826,149                      | (1,630,500)        |
| Expenditure Recovery                        | 173,340                         | 171,840                         | (1,500)               | 171,840                         | · · · · · ·        |
| Interest & Investment Income                | 559,214                         | 559,214                         | , ,                   | 559,214                         |                    |
| IntraFund Transfers In                      | 2,479,339                       | 3,423,225                       | 943,886               | 2,223,225                       | (1,200,000)        |
| Licenses: Permits/Franchises                | 6,696,009                       | 6,696,009                       |                       | 6,696,009                       |                    |
| Transfer Adjustment-Source                  | (2,479,339)                     | (3,423,225)                     | (943,886)             | (2,223,225)                     | 1,200,000          |
| Unappropriated Fund Balance                 | 10,613,366                      | 6,898,351                       | (3,715,015)           | 7,293,875                       | 395,524            |
| General Fund Support                        |                                 | •                               |                       |                                 |                    |
| Sources Total Uses - Operating Expenditures | 76,533,699                      | 77,782,063                      | 1,248,364             | 76,547,087                      | (1,234,976)        |
| Salaries                                    | 31,195,933                      | 32,048,673                      | 852,740               | 32,283,470                      | 234,797            |
| Mandatory Fringe Benefits                   | 14,044,916                      | 14,590,052                      | 545,136               | 15,165,042                      | 574,990            |
| Non-Personnel Services                      | 6,856,086                       | 5,549,966                       | (1,306,120)           | 5,349,966                       | (200,000)          |
| City Grant Program                          | 4,991,314                       | 5,230,314                       | 239,000               | 5,230,314                       |                    |
| Capital Outlay                              | 1,130,000                       | 780,000                         | (350,000)             |                                 | (780,000)          |
| Cárry-Forward Budgets Only                  | (2,562,240)                     |                                 | 2,562,240             |                                 | •                  |
| Intrafund Transfers Out                     | 2,479,339                       | 3,423,225                       | 943,886               | 2,223,225                       | (1,200,000)        |
| Materials & Supplies                        | 826,300                         | 751,300                         | (75,000)              | 676,300                         | (75,000)           |
| Overhead and Allocations                    | 742,252                         | 989,644                         | 247,392               | 989,644                         |                    |
| Services Of Other Depts                     | 19,309,138                      | 17,842,114                      | (1,467,024)           | 16,852,351                      | (989,763)          |
| Transfer Adjustment - Uses                  | (2,479,339)                     | (3,423,225)                     | (943,886)             | (2,223,225)                     | 1,200,000          |
| Uses Total                                  | 76,533,699                      | 77,782,063                      | 1,248,364             | 76,547,087                      | (1,234,976)        |
| Uses - Division Description                 |                                 |                                 |                       |                                 |                    |
| DBI AdminIstration                          | 18,574,055                      | 19,822,979                      | 1,248,924             | 19,429,409                      | (393,570)          |