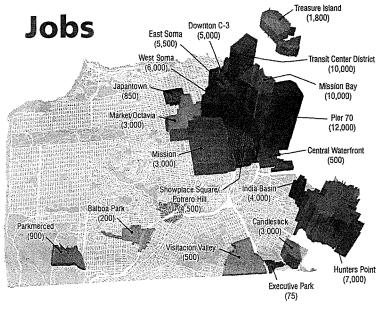

n the United States
- Transportation sector is responsible for nearly half of all GHG emissions
- Muni accounts for 26% of daily trips, but <2% of transportation sector emissions
- Muni is one of <u>only four</u> transit agencies in the United States to receive the APTA Platinum Sustainability Certification





### San Francisco Continues to Grow

One of 20 Fastest-Growing Cities in the United States



- Population expected to reach 1.1 million by 2035 (~26% increase over current conditions)
- 80% of growth expected to occur in 20% of the city
- SF is second only to NYC in density

### Planning for the Future



- Where San Franciscans are living and working is changing
- SFMTA needs to adapt to meet changing demands

### San Francisco in 2040:

- + 100,000 households
- + 190,000+ jobs



### Low Unemployment: More Commuters 49% of All SF Jobs Held by In-Commuters in 2016

San Francisco Employment by Place of Residence, 2011-2016



### Strategic Plan

### 2018 SFMTA Strategic Plan Defines the Purpose of the Agency and Establishes Goals and Objectives

| Element | FY 2013-2018 Strategic Plan                                                                                                             | 2018 SFMTA Strategic Plan                                                                                     |
|---------|-----------------------------------------------------------------------------------------------------------------------------------------|---------------------------------------------------------------------------------------------------------------|
| Vis