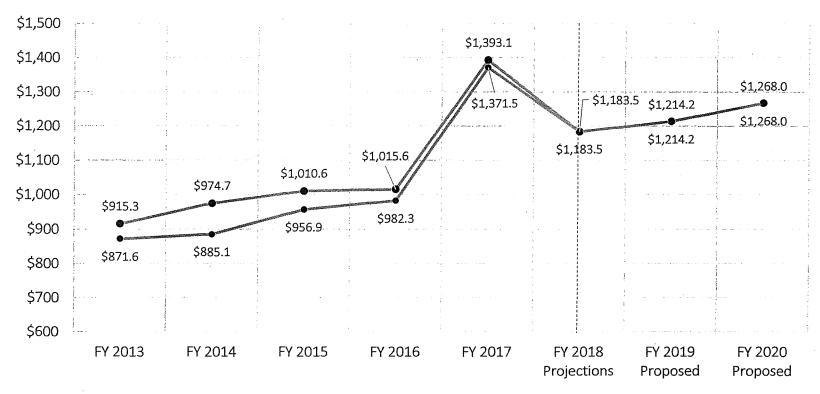

## USES BY DEPARTMENT

| Department                                      | 2017-2018<br>Budget | 2018-2019<br>Budget | Chg From<br>2017-2018 | 2019-2020<br>Budget | Chg From<br>2018-2019 |
|-------------------------------------------------|---------------------|---------------------|-----------------------|---------------------|-----------------------|
| Airport Commission                              | \$987,785,877       | \$1,112,872,807     | \$125,086,930         | \$1,223,801,702     | \$110,928,895         |
| Board Of Appeals - PAB                          | \$1,038,570         | \$1,071,849         | \$33,279              | \$1,102,681         | \$30,832              |
| Building Inspection                             | \$76,533,699        | \$77,782,063        | \$1,248,364           | \$76,547,087        | (\$1,234,976)         |
| Child Support Services                          | \$13,662,238        | \$13,564,119        | (\$98,119)            | \$13,564,119        | \$0                   |
| Environment                                     | \$23,081,438        | \$21,965,767        | (\$1,115,671)         | \$22,045,518        | \$79,751              |
| Law Library                                     | \$1,855,758         | \$1,982,273         | \$126,515             | \$2,121,171         | \$138,898             |
| Municipal Transprtn Agncy                       | \$1,183,468,406     | \$1,211,224,576     | \$27,756,170          | \$1,270,668,075     | \$59,443,499          |
| Port                                            | \$133,202,027       | \$174,354,417       | \$41,152,390          | \$147,698,264       | (\$26,656,153)        |
| Public Library                                  | \$137,850,825       | \$159,376,732       | \$21,525,907          | \$150,509,345       | (\$8,867,387)         |
| Public Utilities Commissn                       | \$1,052,841,388     | \$1,300,058,462     | \$247,217,074         | \$1,402,330,591     | \$102,272,129         |
| Rent Arbitration Board                          | \$8,074,900         | \$8,545,317         | \$470,417             | \$8,608,765         | \$63,448              |
| Retirement System                               | \$97,622,827        | \$112,141,309       | \$14,518,482          | \$124,166,473       | \$12,025,164          |
| Expenditure Subtotals                           | \$3,717,017,953     | \$4,194,939,691     | \$477,921,738         | \$4,443,163,791     | \$248,224,100         |
| Less Interdepartmental Recoveries And Transfers | (\$188,928,779)     | (\$199,203,588)     | (\$10,274,809)        | (\$210,630,196)     | (\$11,426,608)        |
| Net Uses                                        | \$3,528,089,174     | \$3,995,736,103     | \$467,646,929         | \$4,232,533,595     | \$236,797,492         |