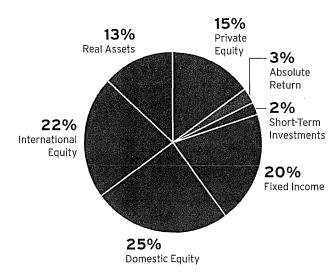

teadily since 2012.

of the City Controller as the Trust Administrator and appointed the SFERS Executive Director as Trust Administrator effective as of July 1, 2017. This change was driven by the Trust's need for staff with investment expertise to manage an increasingly complex investment strategy. The change also brings the administrative structure of the Trust into alignment with that of other retiree health trusts in California.

Therefore, the Retirement System budget now reflects the incorporation of the Retiree Health Care Trust Fund. Increases in the Fund are largely driven by increasing employee contributions for those hired before January 9 2009, whose contributions are increasing by a quarter of a percentage point (0.25 percent). The remainder is driven by base wage increases.



ASSET ALLOCATION AS OF JUNE 30, 2017 - FAIR VALUE. The City's retirement fund is diversified, with the biggest share invested in domestic equity.

# RETIREMENT SYSTEM ORGANIZATIONAL STRUCTURE



# TOTAL BUDGET - HISTORICAL COMPARISON

| Authorized Positions                | 2017-2018<br>Original<br>Budget | 2018-2019<br>Proposed<br>Budget | Chg From 2017-2018 | 2019-2020<br>Proposed<br>Budget | Chg From 2018-2019 |
|-------------------------------------|---------------------------------|---------------------------------|--------------------|---------------------------------|--------------------|
| Total Authorized                    | 105.97                          | 107.96                          | 1.99               | 108.18                          | 0.22               |
| Non-Opera