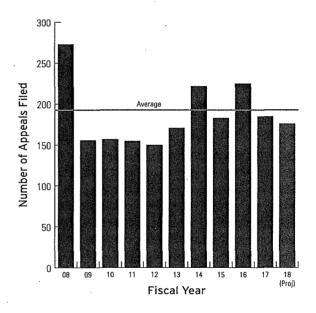

**APPEAL DISTRIBUTION.** The distribution of appeals filed based on the department issuing the determination being appealed.

APPEAL VOLUME. The volume of appeals filed in each of the last ten fiscal years, the projected volume for FY 2017-18, and the ten-year average.