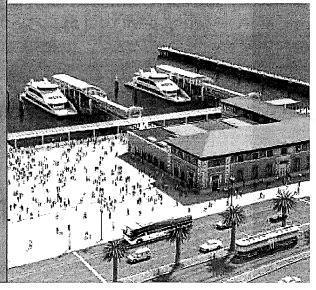

of the Central Subway, and \$95 million in bicycle, pedestrian, and traffic calming measures along with other streets improvements, which will help the City achieve its Vision Zero goal of eliminating deaths from traffic accidents. The budget also includes \$11 million in funding, which will be matched by state, regional, and private sources, to deliver a new ferry landing in Mission Bay and provide regional transportation access to UCSF Mission Bay, the Golden State Warriors arena and the surrounding neighborhoods.