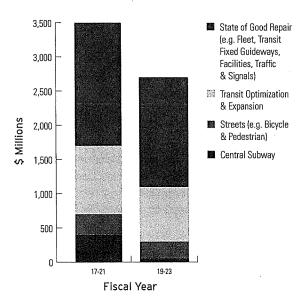

to close the revenue/expenditure shortfall while continuing existing service levels and strategically expanding services for the City's growing population. Steps taken include non-service impacting expenditure reductions of 2.5 percent across the SFMTA's divisions and drawing down funding reserves to pay for one-time operating expenses.

#### **EQUITY AND INCLUSION**

The FY 2018-19 and FY 2019-20 budget continues to fund key programs to meet the needs of historically disadvantaged neighborhoods and populations. These programs include the Free Muni Program for low and moderate income youth aged 5-18, seniors, and people with disabilities as well as the adult Lifeline Program. The Muni Equity Strategy funds operating and capital improvement projects to ensure that Muni service levels for



↑ CURRENT AND PROPOSED 5-YEAR CAPITAL IMPROVEMENT PROGRAMS (CIP). The FY 2019-23 CIP includes \$2.8 billion in total investment, as compared to \$3.4 billion from FY 2017-21. The reduction is primarily due to the completion of the Central Subway.

eight historically disenfranchised neighborhoods are equal to or exceed those in other areas of the City. Based on a strategy developed by housing and transportation equity advocates, it uses a neighborhood-based approach to improve transit routes deemed most critical to households with low incomes, people of color, seniors, and people with disabilities. These neighborhoods include: Chinatown, Western Addition, Tenderloin/ SOMA, Mission, Bayview, Visitacion Valley, Outer Mission/ Excelsior, and Oceanview Ingleside.

## OPERATIONAL SUSTAINABILIT