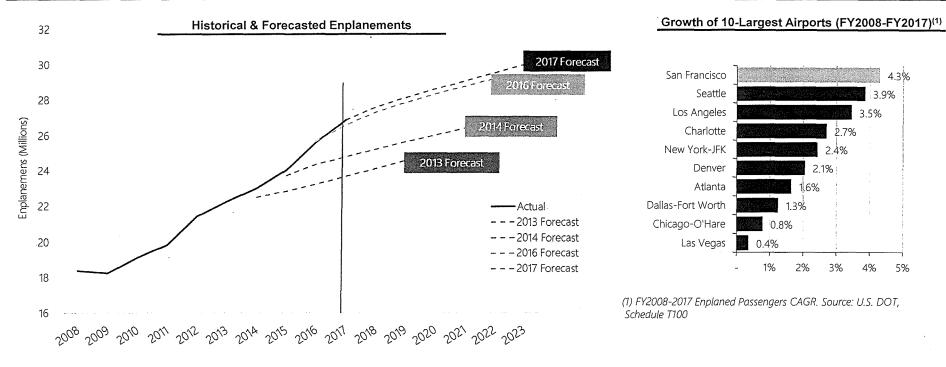

Airport priorities continue to be driven by record passenger growth – a trend that increases revenues, but also puts pressure on Airport safety, operations, and customer service. Over the past five years, SFO has been one of the fastest growing airports nationwide. In FY 2016-17, the Airport continued its long run of passenger growth, reaching a record 53.9 million passengers – a 58 percent increase since FY 2006-07. Growth is expected to continue over the next two years due to new and increased airline service. As such, the Airport will remain focused on ensuring new service can be accommodated and service levels keep pace with demand.

↑ AIR TRAFFIC FORECAST VS. HISTORICAL FORECAST. Air traffic continues to grow at record levels, surpassing projections.

that benefits travelers. Increased service also bolsters local business activity, creates new jobs, and increases revenues. An overview of major budget priorities is below.