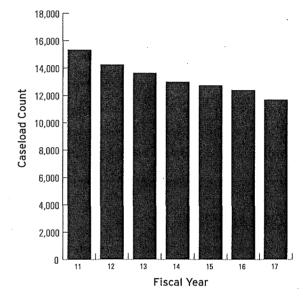

#### CHILD SUPPORT DEBT RELIEF

CSS and the Treasurer Tax Collectors Financial Justice Project developed a pilot program to

**↑** CSS CASELOAD COUNT. Cases managed by CSS have decreased over the last five years, totalling 11.689 in FY 2016-17.