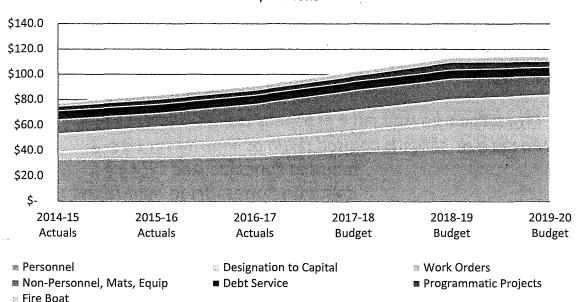

ition changes (0.0 net new regular FTEs)
- √12 FTE new project-funded (3.5 net new off-budget FTE)
- √31 Substitutions and 29 Reassignments

#### Organizational Shifts

- ✓ Operations Division dissolved: staff redistributed to original locations
- ✓ Realignment of Planning & Environment and Real Estate & Development
- ✓ Capital-funded new Project Management Office (PMO) with 5 new Project Managers

### \*12 New Project-Funded Positions

- √5 Project Managers in PMO
- √ 4 supporting Development projects, including Planners and Managers
- √ 2 Administrative Analysts supporting Development, PMO, and Finance
- √1 Planner supporting Seawall Earthquake Safety & Emergency Preparedness Program



# Use of Funds Historical Trends & Proposed Budget

## **Operating Expenses Over Time**

\$ millions



## **Major Drivers of Growth** FY 2014-15 to FY 2019-20



5

# Source of Funds Major Revenue Trends

#### Real Estate revenues are projected to grow modestly

- ✓ Annual growth in base rents
- √ New leasing opportunities from vacant facilities
- ✓ One-time opportunities are included in the forecast
- √ Percentage rents and parking are higher risk areas if economy begins to slow

### Maritime expansion

- √ Cargo ongoing expansion
- ✓ Shipyard RFP is an effort to secure new funding

## Future - New developments

- ✓ Structuring financing to generate future income to the Port
- √ \$6.5 million investment in Pier 70 Waterfront site will improve revenue from the project to the Port

# Major Drivers of Growth FY 2016-17 to FY 2018-19



# Proposed Budget Proposed Major Changes

|    | n   |