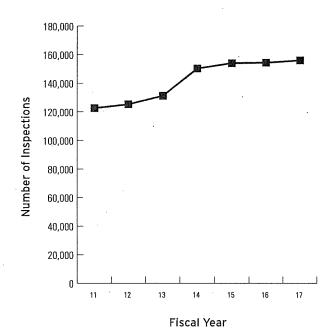

TOTAL CONSTRUCTION VALUATIONS. Construction valuation remains at an all-time high refelcting an increase in high value construction projects.

**↑** TOTAL INSPECTIONS PERFORMED. Total number of inspections remain high, reflecting continued high volumes of construction activity.