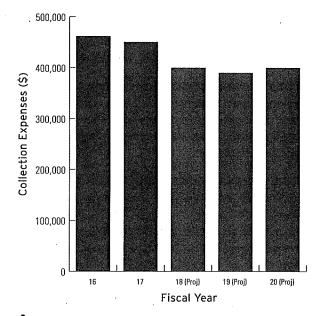

#### Service Area: E Culture & Recreation

|                       | 2017-2018<br>Original<br>Budget | 2018-2019<br>Proposed<br>Budget | Change From<br>2017-2018 | 2019-2020<br>Proposed<br>Budget | Change From<br>2018-2019 |
|-----------------------|---------------------------------|---------------------------------|--------------------------|---------------------------------|--------------------------|
| LAW LIBRARY           | 3.00                            | 3.00                            | 0.00                     | 3.00                            | 0.00                     |
| PUBLIC LIBRARY        | 697.60                          | 697.14                          | (0.46)                   | 694.57                          | (2.57)                   |
| Service Area: E Total | 700.60                          | 700.14                          | (0.46)                   | 697.57                          | (2.57)                   |

### BUDGET DATA SUMMARY

|                    | 2017-18 2018-      |                    | 8-19                   | 2019-20            |                        |
|--------------------|--------------------|--------------------|------------------------|--------------------|------------------------|
|                    | Original<br>Budget | Proposed<br>Budget | Change from<br>2017–18 | Proposed<br>Budget | Change from<br>2018–19 |
| Total Expenditures | 987,785,877        | 1,112,872,807      | 125,086,930            | 1,223,801,702      | 110,928,895            |
| Total FTE          | 1,586              | 1,599              | 13                     | 1,599              | 0                      |