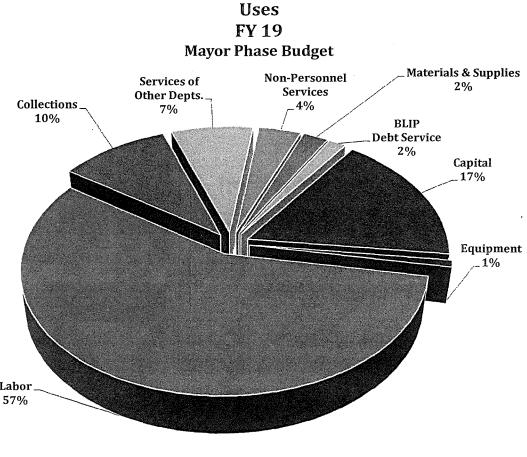

## USES BY DEPARTMENT

| Department                                      | 2017-2018<br>Budget | 2018-2019<br>Budget | Chg From<br>2017-2018 | 2019-2020<br>Budget | Chg From<br>2018-2019 |
|-------------------------------------------------|---------------------|---------------------|-----------------------|---------------------|-----------------------|
| Airport Commission                              | \$987,785,877       | \$1,112,872,807     | \$125,086,930         | \$1,223,801,702     | \$110,928,895         |
| Board Of Appeals - PAB                          | \$1,038,570         | \$1,071,849         | \$33,279              | \$1,102,681         | \$30,832              |
| Building Inspection                             | \$76,533,699        | \$77,782,063        | \$1,248,364           | \$76,547,087        | (\$1,234,976)         |
| Child Support Services                          | \$13,662,238        | \$13,564,119        | (\$98,119)            | \$13,564,119        | \$0                   |
| Environment                                     | \$23,081,438        | \$21,965,767        | (\$1,115,671)         | \$22,045,518        | \$79,751              |
| Law Library                                     | \$1,855,758         | \$1,982,273         | \$126,515             | \$2,121,171         | \$138,898             |
| Municipal Transprtn Agncy                       | \$1,183,468,406     | \$1,211,224,576     | \$27,756,170          | \$1,270,668,075     | \$59,443,499          |
| Port                                            | \$133,202,027       | \$174,354,417       | \$41,152,390          | \$147,698,264       | (\$26,656,153)        |
| Public Library                                  | \$137,850,825       | \$159,376,732       | \$21,525,907          | \$150,509,345       | (\$8,867,387)         |
| Public Utilities Commissn                       | \$1,052,841,388     | \$1,300,058,462     | \$247,217,074         | \$1,402,330,591     | \$102,272,129         |
| Rent Arbitration Board                          | \$8,074,900         | \$8,545,317         | \$470,417             | \$8,608,765         | \$63,448              |
| Retirement System                               | \$97,622,827        | \$112,141,309       | \$14,518,482          | \$124,166,473       | \$12,025,164          |
| Expenditure Subtotals                           | \$3,717,017,953     | \$4,194,939,691     | \$477,921,738         | \$4,443,163,791     | \$248,224,100         |
| Less Interdepartmental Recoveries And Transfers | (\$188,928,779)     | (\$199,203,588)     | (\$10,274,809)        | (\$210,630,196)     | (\$11,426,608)        |
| Net Uses                                        | \$3,528,089,174     | \$3,995,736,103     | \$467,646,929         | \$4,232,533,595     | \$236,797,492         |