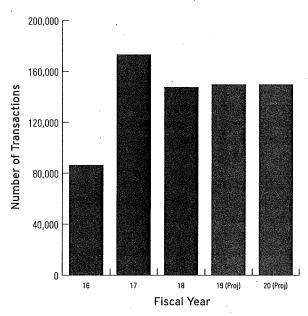

#### Service Area: E Culture & Recreation

|                       | 2017-2018<br>Original<br>Budget | 2018-2019<br>Proposed<br>Budget | Change From<br>2017-2018 | 2019-2020<br>Proposed<br>Budget | Change From<br>2018-2019 |
|-----------------------|---------------------------------|---------------------------------|--------------------------|---------------------------------|--------------------------|
| LAW LIBRARY           | 3.00                            | 3.00                            | 0.00                     | 3.00                            | 0.00                     |
| PUBLIC LIBRARY        | 697.60                          | 697.14                          | (0.46)                   | 694.57                          | (2.57)                   |
| Service Area: E Total | 700.60                          | 700.14                          | (0.46)                   | 697.57                          | (2.57)                   |

### BUDGET DATA SUMMARY

|                    | 2017-18 2018-      |                    | 8-19                   | 2019-20            |                        |
|--------------------|--------------------|--------------------|------------------------|--------------------|------------------------|
|                    | Original<br>Budget | Proposed<br>Budget | Change from<br>2017–18 | Proposed<br>Budget | Change from<br>2018–19 |
| Total Expenditures | 987,785,877        | 1,112,872,807      | 125,086,930            | 1,223,801,702      | 110,928,895            |
| Total FTE          | 1,586              | 1,599              | 13                     | 1,599              | 0                      |