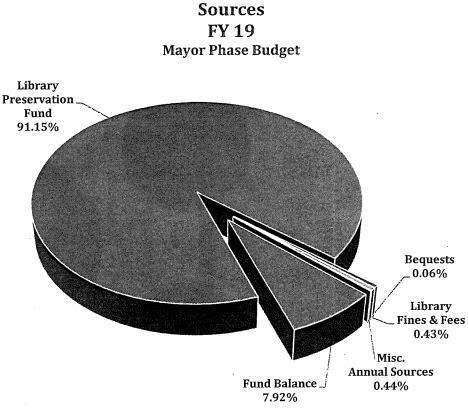

-----|
| Library<br>Preservation Fund     | 135.56                     | 145.27                         | 149.00                         |
| Library<br>Fines & Fees          | 0.59                       | 0.69                           | 0.69                           |
| Misc.<br>Annual Sources          | 0.65                       | 0.70                           | 0.71                           |
| Bequests                         | 0.40                       | 0.10                           | 0.10                           |
| Fund Balance                     | 0.65                       | 12.62                          | 0.01                           |
| Total                            | 137.85                     | 159.38                         | 150.51                         |



# **SFPL Budget Overview: Uses**

| Use Type<br>(budget in millions) | FY 18<br>Adopted<br>Budget | FY 19<br>Mayor Phase<br>Budget | FY 20<br>Mayor Phase<br>Budget |
|----------------------------------|----------------------------|--------------------------------|--------------------------------|
| Labor                            | 87.44                      | 90.54                          | 92.09                          |
| Collections                      | 14.78                      | 15.92                          | 17.62                          |
| Services of Other Depts.         | 11.09                      | 11.96                          | 12.17                          |
| Non-Personnel<br>Services        | 5.74                       | 6.15                           | 6.23