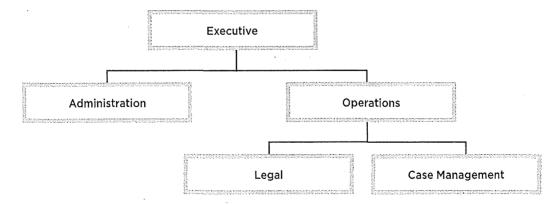

## **SERVICES**

The Department of Child Support Services provides services through the following divisions:

CASE MANAGEMENT manages child support caseload and works with families to ensure that children are financially, medically, and emotionally supported. The Department delivers direct services to clients through the provision of a variety of programs focused on the economic security of the family and the safety of the child(ren).

**LEGAL SERVICES** provides initial and on-going support to parents in the areas of paternity establishment, locating parents, requests for child and medical support orders from the court, enforcement and modification of support orders, and the collection and distribution of child support.

**ADMINISTRATION** provides policy direction and acts as the conduit to all federal, state, and local government agencies. Administration ensures compliance with personnel management regulations and all related memoranda of understanding and labor contracts, and assures the fiscal integrity of the Department as it relates to reporting, record-keeping, and procurement.