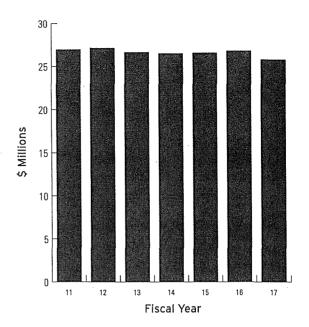

↑ CSS DISTRIBUTED COLLECTIONS. Despite fewer cases, CSS has distributed similar amounts of collections each of the last five years.