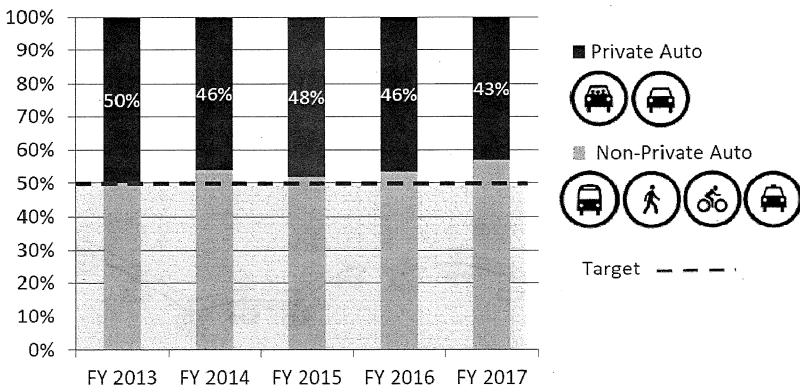

↑ CSS DISTRIBUTED COLLECTIONS. Despite fewer cases, CSS has distributed similar amounts of collections each of the last five years.