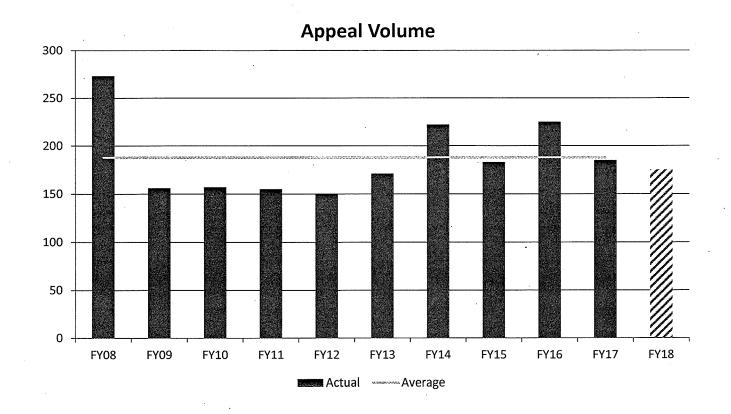

**APPEAL DISTRIBUTION.** The distribution of appeals filed based on the department issuing the determination being appealed.

APPEAL VOLUME. The volume of appeals filed in each of the last ten fiscal years, the projected volume for FY 2017-18, and the ten-year average.