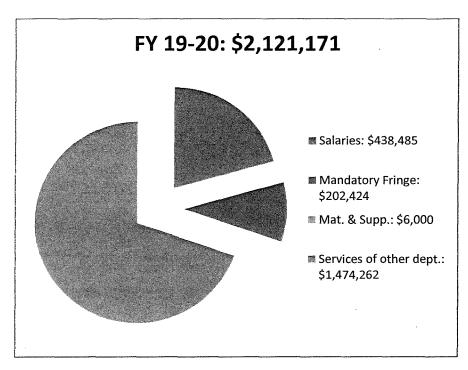

## USES BY DEPARTMENT

| Department                                      | 2017-2018<br>Budget | 2018-2019<br>Budget | Chg From<br>2017-2018 | 2019-2020<br>Budget | Chg From<br>2018-2019 |
|-------------------------------------------------|---------------------|---------------------|-----------------------|---------------------|-----------------------|
| Airport Commission                              | \$987,785,877       | \$1,112,872,807     | \$125,086,930         | \$1,223,801,702     | \$110,928,895         |
| Board Of Appeals - PAB                          | \$1,038,570         | \$1,071,849         | \$33,279              | \$1,102,681         | \$30,832              |
| Building Inspection                             | \$76,533,699        | \$77,782,063        | \$1,248,364           | \$76,547,087        | (\$1,234,976)         |
| Child Support Services                          | \$13,662,238        | \$13,564,119        | (\$98,119)            | \$13,564,119        | \$0                   |
| Environment                                     | \$23,081,438        | \$21,965,767        | (\$1,115,671)         | \$22,045,518        | \$79,751              |
| Law Library                                     | \$1,855,758         | \$1,982,273         | \$126,515             | \$2,121,171         | \$138,898             |
| Municipal Transprtn Agncy                       | \$1,183,468,406     | \$1,211,224,576     | \$27,756,170          | \$1,270,668,075     | \$59,443,499          |
| Port                                            | \$133,202,027       | \$174,354,417       | \$41,152,390          | \$147,698,264       | (\$26,656,153)        |
| Public Library                                  | \$137,850,825       | \$159,376,732       | \$21,525,907          | \$150,509,345       | (\$8,867,387)         |
| Public Utilities Commissn                       | \$1,052,841,388     | \$1,300,058,462     | \$247,217,074         | \$1,402,330,591     | \$102,272,129         |
| Rent Arbitration Board                          | \$8,074,900         | \$8,545,317         | \$470,417             | \$8,608,765         | \$63,448              |
| Retirement System                               | \$97,622,827        | \$112,141,309       | \$14,518,482          | \$124,166,473       | \$12,025,164          |
| Expenditure Subtotals                           | \$3,717,017,953     | \$4,194,939,691     | \$477,921,738         | \$4,443,163,791     | \$248,224,100         |
| Less Interdepartmental Recoveries And Transfers | (\$188,928,779)     | (\$199,203,588)     | (\$10,274,809)        | (\$210,630,196)     | (\$11,426,608)        |
| Net Uses                                        | \$3,528,089,174     | \$3,995,736,103     | \$467,646,929         | \$4,232,533,595     | \$236,797,492         |