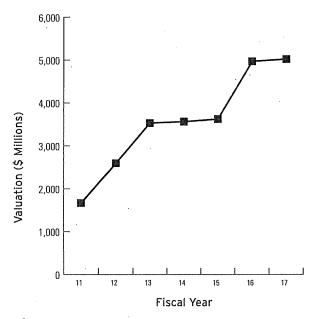

TOTAL CONSTRUCTION VALUATIONS. Construction valuation remains at an all-time high refelcting an increase in high value construction projects.

**↑** TOTAL INSPECTIONS PERFORMED. Total number of inspections remain high, reflecting continued high volumes of construction activity.