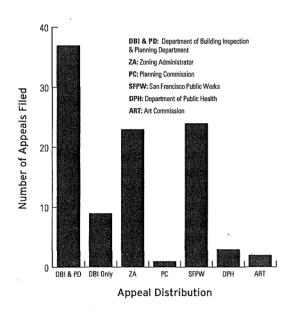

**APPEAL DISTRIBUTION.** The distribution of appeals filed based on the department issuing the determination being appealed.

APPEAL VOLUME. The volume of appeals filed in each of the last ten fiscal years, the projected volume for FY 2017-18, and the ten-year average.