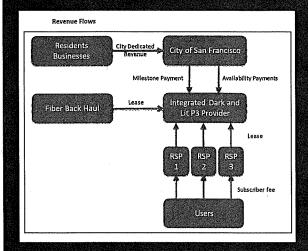

& Network Security
- Deliver quality of service & transparency









## R-CORD FTTP ARCHITECTURE WITH A TWIST.....

- > Leverage commercial grade xPON OLT systems that are CORD compliant
- > Leverage ONUs that support API integration with R-CORD
- > Leverage commercial grade SDN SPINE/LEAF Fabric for CO Fabric (Trellis)
- > Leverage ROADM for core transport between CO's that support YANG and NETCONF models
- > Leverage DWDM for sub-rings, Dark fiber services
- > Leverage Mesh wireless WAPs with REST APIs for city wifi
- > Leverage MPLS/VPLS on vRouter to provide "Open-Access" multiple EVCs to subscribers with QoS
- > Leverage Commercial grade Core Routers to interface with NNIs
- > Support CPEs that support minimum specs and reduce subscriber cost







## Building FTTP Revenue Model



Who is responsible for which costs:

- The City will be responsible for making milestone and availability payments.
- Retail Service Providers (RSPs) and other telecom carriers will be responsible for access/lease fees to the private partner.
- The mix of City and P3 costs will be determined through the RFP process.

3

## Other Model Projects

- Google Fiber (similar technology) –
   Kansas City
- Municipal Broadband:
  - o Chattanooga, TN
  - Wilson, NC
  - Westminster, MD
  - Approximately 50 smaller communities
  - o Open Access, Stockholm
- Growing Number of P3 Examples:
  - o Doyle Drive
  - Long Beach Civic Center
  - UC Merced



| E | stimated Proj          | ect Reven          | ue &       | Cost        |
|---|------------------------|--------------------|------------|---------