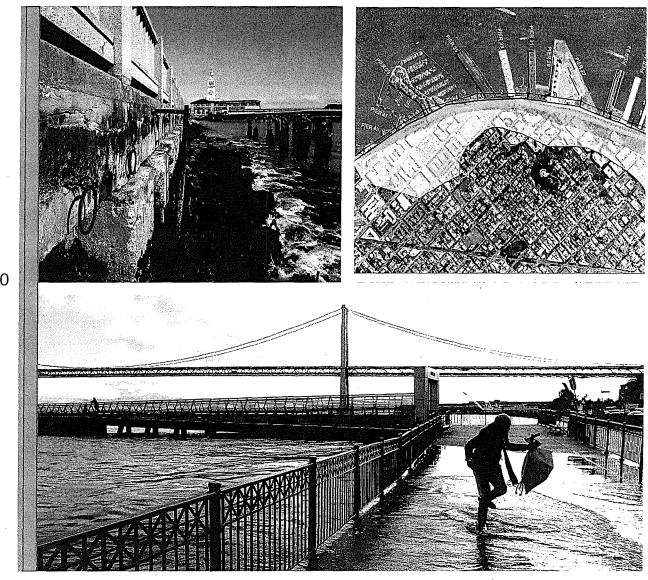

#### **PORT INFRASTRUCTURE**

Working with the Port of San Francisco, the City has made plans to reinforce our waterfront infrastructure so that it can withstand the twin dangers of seismic instability and sea level rise. This budget includes \$5 million in funding to implement seismic improvements to the Embarcadero Seawall in advance of a planned \$425 million General

Obligation Bond measure that is slated to go before the voters in November 2018. The Embarcadero Seawall stretches more than three miles, from Fisherman's Wharf to Mission Creek, and protects critical utilities, transportation networks (including both the BART and Muni Metro underground network), emergency response infrastructure and buildings along the Embarcadero. The funding in this budget will ensure that our City is able quickly and cost effectively address the most critical safety improvements to the Seawall.