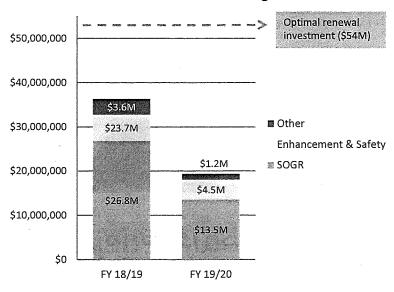

and data collection and monitoring
  - ✓ Critical to the Port's Renewal and Stability Goals



# Capital Program Need Versus Investment

- Port's Ten-Year Capital Plan FY 2018-27 identified \$1.5 billion total state of good repair (SOGR) need
  - √\$54 million annual need just for renewal (more to address backlog)
  - √ Plan projects funding available to meet 40% total SOGR need, including backlog and annual renewal
- Port's Two-Year Capital Budget addresses highest priority needs and maximizes use of limited dollars:
  - ✓ Capital Policy secures funding for investment
  - ✓ Five-year Capital Improvement Program strives to establish a work and funding plan
  - ✓ Projects are evaluated with criteria-based approach

#### Ability to Meet Repair Need with Investment of Internal Port Funding



# Use of Funds Staffing Changes

## Overview of Operating Changes

- √3.5 FTEs new operating positions
- √-3.5 FTEs Attrition to offset position changes (0.0 net new regular FTEs)
- √12 FTE new project-funded (3.5 net new off-budget FTE)
- √31 Substitutions and 29 Reassignments

#### Organizational Shifts

- ✓ Operations Division dissolved: staff redistributed to original locations
- ✓ Realignment of Planning & Environment and Real Estate & Development
- ✓ Capital-funded new Project Management Office (PMO) with 5 new Project Managers

### \*12 New Project-Funded Positions

- √5 Project Managers in PMO
- √ 4 supporting Development projects, including Planners and Managers
- √ 2 Administrative Analysts supporting Development, PMO, and Finance
- √1 Planner supporting Seawall Earthquake Safe