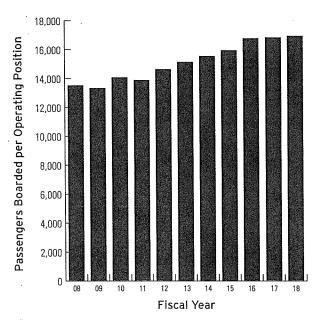

ANNUAL PASSENGER BOARDINGS PER OPERATING POSITION BY FISCAL YEAR. Airport staffing needs are driven largely by passenger demand and safety & security needs.