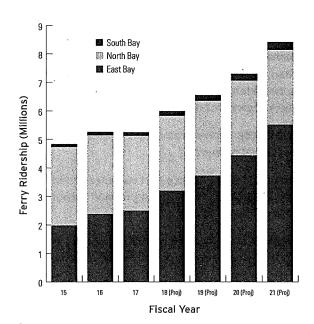

of the Central Subway, and \$95 million in bicycle, pedestrian, and traffic calming measures along with other streets improvements, which will help the City achieve its Vision Zero goal of eliminating deaths from traffic accidents. The budget also includes \$11 million in funding, which will be matched by state, regional, and private sources, to deliver a new ferry landing in Mission Bay and provide regional transportation access to UCSF Mission Bay, the Golden State Warriors arena and the surrounding neighborhoods.