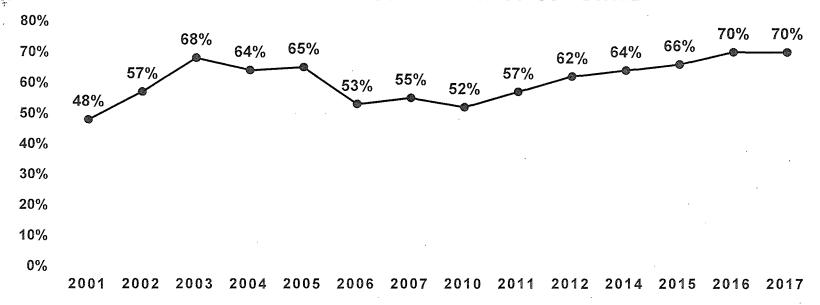

#### CHILD SUPPORT DEBT RELIEF

CSS and the Treasurer Tax Collectors Financial Justice Project developed a pilot program to

**↑** CSS CASELOAD COUNT. Cases managed by CSS have decreased over the last five years, totalling 11.689 in FY 2016-17.