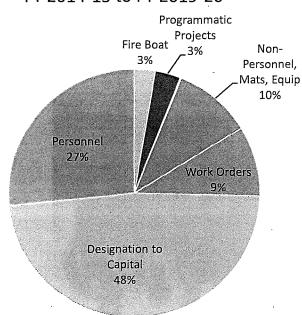

**APPEAL DISTRIBUTION.** The distribution of appeals filed based on the department issuing the determination being appealed.

APPEAL VOLUME. The volume of appeals filed in each of the last ten fiscal years, the projected volume for FY 2017-18, and the ten-year average.