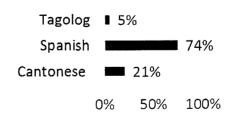

CUSTOMER SERVICE provides notification of and information regarding public hearings on appeals, and strives to create a fair and impartial forum within which appeals may be considered and decided. Information about the appeal process is available through a variety of means, including the Department's website, its office, and meetings at City Hall. Written materials are available in English, Spanish, Chinese, and Tagalog, and staff members are available to assist limited English speaking clients in Spanish. The benchmarks used to assess the quality of customer service include clearly articulated timelines for assigning hearing dates, established briefing schedules, and hearing protocols that create a fair and accessible process, allowing all parties an equal opportunity to present their case. To ensure the appeals process is carried out in a timely manner, the BOA also benchmarks the timeliness of its determinations and issuance of written decisions.