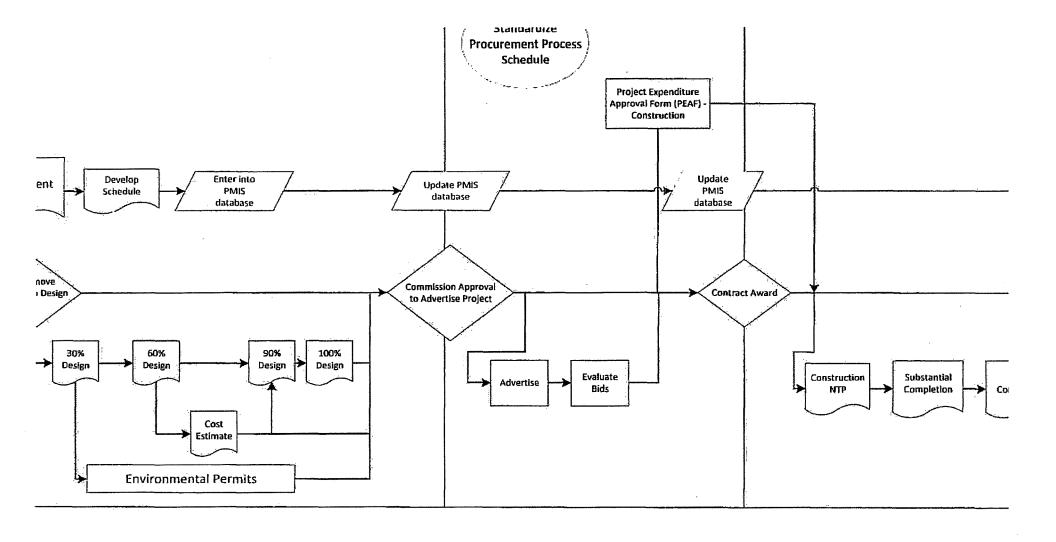

| 2 7 2 7 2 7 2 7 2 7 2 7 2 7 2 7 2 7 2 7                     | 1 1 6 0 0 0 0 0 0 0 0 0 0 0 0 0 0 0 0 0                      | T                                            |                                                  |                                       |                             |      |           |

# Attachment B Current Project Development Process



# Attachment C Organization Chart and Available Resources

#### **ORGANIZATION & RESOURCES**



FTE CAPITAL PROJECTS
PLANNING & DESIGN 8.47
CONSTRUCTION 2.39
PM 0,6

ON-CALL CONTRACTS (4 X \$ 1.5 M each , 4 yrs)

avallable: \$27.54

# Attachment D Future Project Development Process



#### SAVE MUNI

May 15 2018

File # 180444, 180445, 180446

Supervisor Cohen and members of the Budget Committee,

Save Muni urges the Board of Supervisors to take the unprecedented step of rejecting the MTA's 2019-2020 budget and returning it to the MTA for adjustment.

We believe that staffing and budget increases for this one department are not warranted given the limits placed on other city department...

MTAs proposed staff increase of 277 comes on top of continuous increases over the past decade resulting in an agency with over 6,000 employees making it the second largest city department. We believe that the agency needs an independent management audit to look at the effectiveness of its current structure before considering additional staffing.

MTAs recent performance has been at