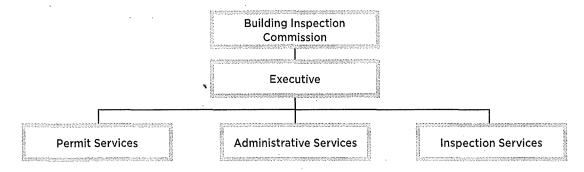

## BUILDING INSPECTION COMMISSION ORGANIZATIONAL STRUCTURE

## **SFRVICES**

**PERMIT SERVICES** is responsible for all permit processes from permit application submittal to permit issuance. The functions include screening, routing permits and plans for review, coordinating of building permit review, approving and issuing of construction permits including electrical, plumbing, and street space permits for public and private buildings within the City and County of San Francisco. Permit Services also assesses and collects fees for all structures, building enlargements, and changes of use. Additionally, it provides technical support for the Department in the areas of code development and information.

**INSPECTION SERVICES** is responsible for inspecting buildings, structures, and sites within the City for compliance with applicable laws regulating construction, quality of materials, use of occupancy, location, and maintenance. Inspection Services also responds to complaints and is responsible for code enforcement. Inspection Services includes Building, Electrical, Plumbing, Housing, and Code Enforcement.

**ADMINISTRATIVE SERVICES** is responsible for fiscal management, purchasing, payroll and personnel, business analysis, records management, and information technology. Administrative services also includes the Development Impact Fee Collection Unit.