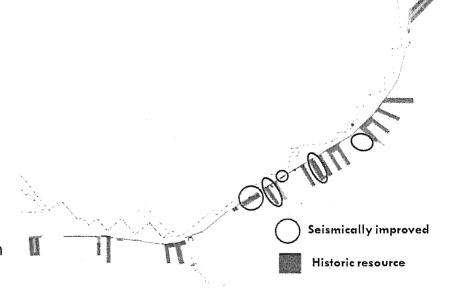

#### **PORT INFRASTRUCTURE**

Working with the Port of San Francisco, the City has made plans to reinforce our waterfront infrastructure so that it can withstand the twin dangers of seismic instability and sea level rise. This budget includes \$5 million in funding to implement seismic improvements to the Embarcadero Seawall in advance of a planned \$425 million General

Obligation Bond measure that is slated to go before the voters in November 2018. The Embarcadero Seawall stretches more than three miles, from Fisherman's Wharf to Mission Creek, and protects critical utilities, transportation networks (including both the BART and Muni Metro underground network), emergency response infrastructure and buildings along the Embarcadero. The funding in this budget will ensure that our City is able quickly and cost effectively address the most critical safety improvements to the Seawall.