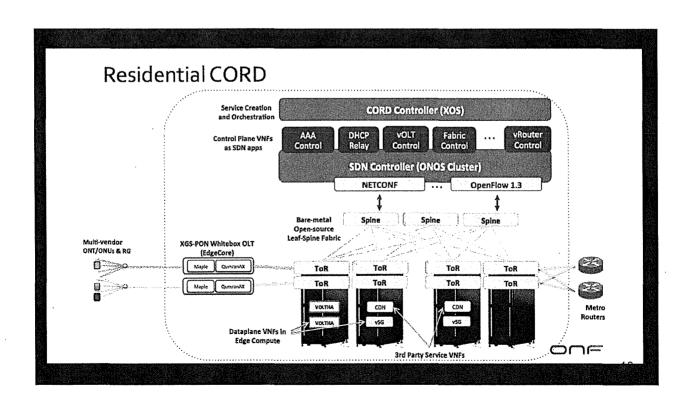

Net Neutrality
- Ensure Data Privacy & Network Security
- Deliver quality of service & transparency









## R-CORD FTTP ARCHITECTURE WITH A TWIST.....

- > Leverage commercial grade xPON OLT systems that are CORD compliant
- > Leverage ONUs that support API integration with R-CORD
- > Leverage commercial grade SDN SPINE/LEAF Fabric for CO Fabric (Trellis)
- > Leverage ROADM for core transport between CO's that support YANG and NETCONF models
- > Leverage DWDM for sub-rings, Dark fiber services
- > Leverage Mesh wireless WAPs with REST APIs for city wifi
- > Leverage MPLS/VPLS on vRouter to provide "Open-Access" multiple EVCs to subscribers with QoS
- > Leverage Commercial grade Core Routers to interface with NNIs
- > Support CPEs that support minimum specs and reduce subscriber cost







## Building FTTP Revenue Model



Who is responsible for which costs:

- The City will be responsible for making milestone and availability payments.
- Retail Service Providers (RSPs) and other telecom carriers will be responsible for access/lease fees to the private partner.
- The mix of City and P3 costs will be determined through the RFP process.

3

## Other Model Projects

- Google Fiber (similar technology) –
   Kansas City
- Municipal Broadband:
  - o Chattanooga, TN
  - Wilson, NC
  - Westminster, MD
  - Approximately 50 smaller communities
  - o Open Access, Stockholm
- Growing Number of P3 Examples:
  - o Doyle Drive
  - Long Beach Civic Center
  - UC Merced



| E | stimated Proj          | ect Reven          | ue &       | Cost        |
|---|------------------------|-----