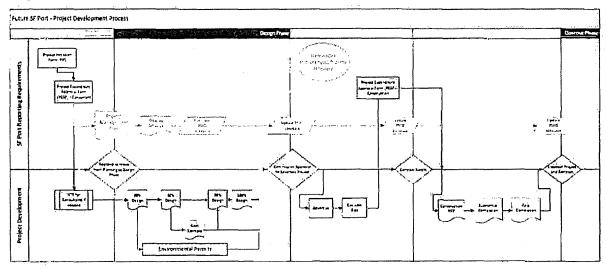

art, communication, schedule, budget, and list of deliverables. The initial schedule and budget established for the project will be presented and should be tracked throughout project development. It should also address how to track and report project changes.

Current use of the PIF, PEAF, and PSR should be continued, but these tools should be in one centralized input location to ensure data accuracy and consistency and to provide staff a one-stop-shop for providing and updating their project data.

The PMP is a living document that should be reviewed and updated at separate phases of the project. It should outline the process for change management and should list potential risks and mitigation options for the project.

#### A JOINT VENTURE

Figure 4-1. Future Project Development Process



#### Legend:



(See full-size chart in Attachment D)

### 4.2 Resource Options

Based on a high-level analysis, an estimated 25 FTE, assumed to be Port staff (in addition to existing staff), would be needed to successfully deliver the 70 projects identified, as scheduled thus far, in the overall CIP.

Options to complete all projects include:

- Improve data: Additional data needed to further refine the FTE estimate, to improve accuracy, and to break down specificity of role include:
  - o <u>Updated schedules</u>, especially those for the Low-Priority projects that did not have schedule data available
  - Complete and consistent project budgets containing all cost elements of a consistent work breakdown structure (WBS) and consistent inclusion of soft costs
  - o <u>Identification of i