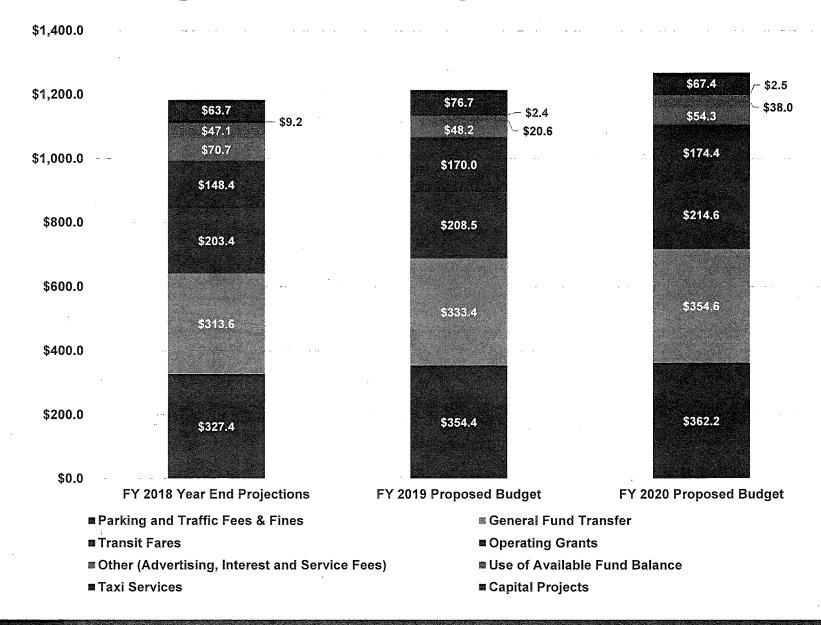

----|
| Central Subway                        | 66                 |
| Expanded Muni Metro Rail Service      | 152                |
| Islais Creek Bus Maintenance Facility | 78                 |
| Muni Workforce Training               | 23                 |
| Non-Revenue Fleet Maintenance         | 4                  |
| TOTAL                                 | 323                |

- Central Subway service to begin operations in December, 2019
- 40 new LRVs by the end of 2019
- 80 new buses by the end of 2019
- Full opening of the new Islais Creek Bus Maintenance Facility
- Workforce training to enhance Muni safety and train the next generation of maintenance and craftspeople

## Revenues and Expenditures: FY 2013-2020 (\$M)



---Revenue ---Expenditure

# **Operating Revenue by Source**



## **Fund Balance**

# Growth in Fund Balance (\$M) Over Past 10 Years Offset by Board Approved Transfer for FY 2018 Balance Still Well Above 2007 Board-Approved Reserve Policy (10%)



- The FY 19 and FY 20 Budget proposes to use \$10.6 million in FY19 for cash flow purposes to support the platform contract for the Arena project and an additional \$49.5M for one-time equipment and facility projects
- FY 18-20 Fund Balances assume that revenues are at budget; any excess will increase amounts

# Supporting the Industry: Taxi Fees

Over the past four years, the SFMTA has reduced or waived taxi-related fees and foregone an estimated \$9.5M

- The Taxi Driver permit (A-Card) renewal will be free for FY18-19 and FY19-20 as part of the Taxi Driver Fund disbursement
- Legislation has been intro