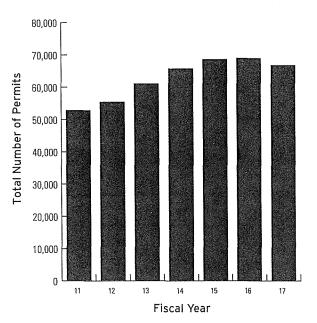

↑ TOTAL NUMBER OF PERMITS ISSUED. While showing a slight decrease from the prior year, the total number of permits issued remains quite high relative to historic levels.