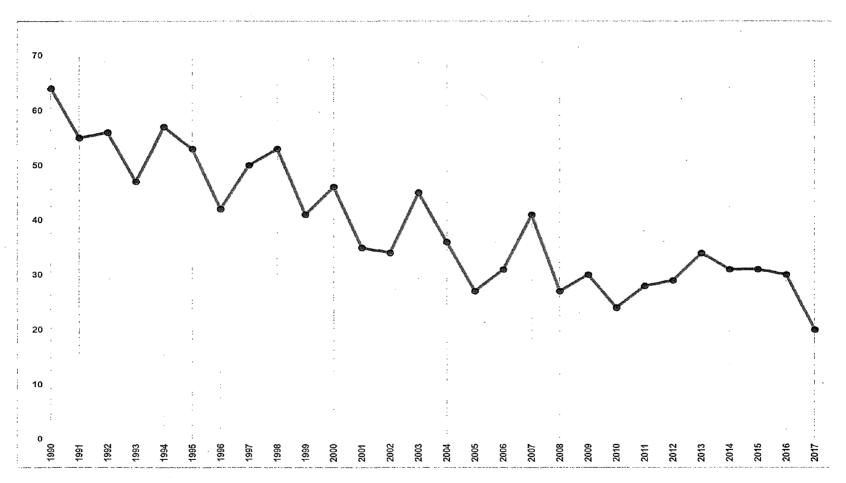

#### CHILD SUPPORT DEBT RELIEF

CSS and the Treasurer Tax Collectors Financial Justice Project developed a pilot program to

**↑** CSS CASELOAD COUNT. Cases managed by CSS have decreased over the last five years, totalling 11.689 in FY 2016-17.