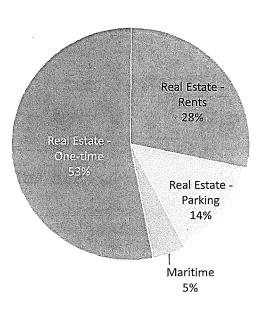

**APPEAL DISTRIBUTION.** The distribution of appeals filed based on the department issuing the determination being appealed.

APPEAL VOLUME. The volume of appeals filed in each of the last ten fiscal years, the projected volume for FY 2017-18, and the ten-year average.