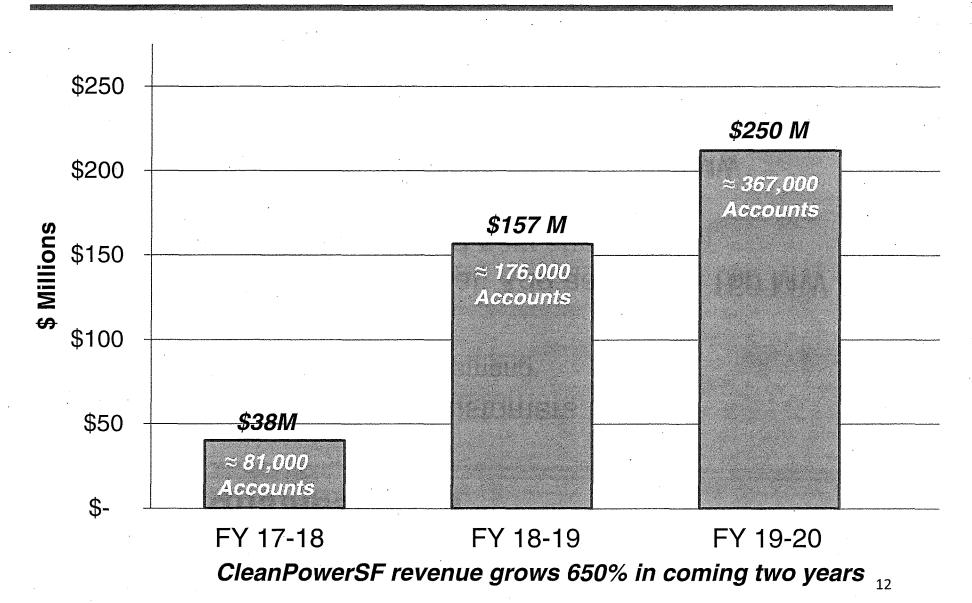

nts have worked 64% of hours (as compared to 50% requirement) and earned a combined \$2M in wages & benefits

San Francisco residents have earned a combined \$9.1M in wages & benefits on SSIP projects



## Hetch Hetchy Power Has Powered San Francisco for 100 Years

SFPUC provides 100% greenhouse gas-free power to City facilities and some new green communities





## Implementing the Power Business Plan

- Current Hetchy Power Customers:
  - 150 Megawatts (MW) of Demand
- Power Business Plan Goal: Add additional 150 MW of demand from existing and new customers:
  - Existing customer growth: 30 MW
  - City Services under dispute with PG&E: 30-40 MW
  - Additional Redevelopment Projects: 20 MW
  - Additional needed to reach goal: 60-70 MW



## CleanPowerSF Growth: Enrollment and Revenues





## Generational Change in Workforce

## **Estimated Retirement Risk & Eligibility of Current Workforce in 5 Years**



Eligible to retire in 5 years

Retirement risk in 5 years



## **Workforce Development**

- Support approximately 1,200 internships annually through educational and workforce programs
- Developing a kindergarten-to-career strategy linking education and workforce investments to environmental stewardship and SFPUC careers
- DHR partnership to expand pre-apprentice to apprentice pipeline
- Federal Legislation to Fund Water Workforce Development





## **Budget Highlights**

- City-wide rollout of CleanPowerSF is largest driver of budget increases
  - Operating budget increase—\$172.7 million over two years
  - On-budget position request—11 FTEs over two years
- Capital