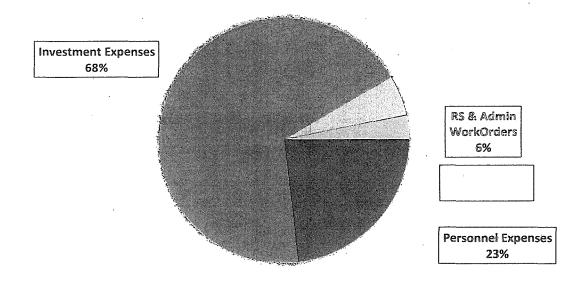

d

decisions about their financial future

Enhanced Member Experience: Expanding 24/7 secure access to personal SFERS retirement

information via mysfers website and increasing on-line access to

retirement-related transactions

ESG Investment Initiative: Addition of Investment Division staff dedicated to ESG integration

into SFERS investment process

Phased divestment from "riskiest/dirtiest" fossil fuel holdings in

SFERS public market portfolios

#### > FTE Growth

FY2016-17: 117.32 FY2017-18: 119.02 FY2018-19: 120.93 FY2019-20: 120.93



## **Budget Expenditure Projections**

SFERS Proposed FY2018-2019 Budget: \$89.5 million

Investment Expenses - \$61.0 million
Personnel Expenses - \$20.7 million
Retirement Svcs/Admin Expenses - \$4.9 million

# SFERS Expenditure Budget FY2018-2019







Gorsha Sur, Esq.
Versus Advocates, P.C.
1700 Shattuck Ave., Suite 210
Berkeley, CA 94709
gsur@versusadvocates.com
+1 (650) 209-0090

May 16, 2018

Budget & Finance Committee San Francisco Board of Supervisors 1 Dr. Carlton B. Goodlett Place San Francisco, CA 94102-4689

Re: San Francisco Law Library Budget

Dear Supervisors Cohen, Fewer, Stefani, Sheehy and Yee,

I am writing in support of the proposed budget for the San Francisco Law Library.

It is no secret that small law firm lawyers and solo practitioners provide essential legal services to small business, nonprofits and individuals who find the hourly rates charged by big law firms prohibitively high. To provide quality representation to these budget conscious clients, lawyers must have free access to legal research tools and d