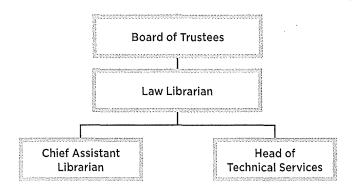

ources and services to the diverse citizens and legal community of San Francisco. In addition to print and electronic resources and a professional team of law librarians, the Law Library collaborates with other city departments and agencies, such as the Office of Civic Engagement and Immigrant Affairs and the SF Public Library, to help citizens navigate important life issues including immigration, family law, employment, evictions and landlord-tenant disputes, elder law, and small business processes.



**↑ USE OF MAJOR LEGAL DATABASES.** Legal database transactions are predicted to remain steady over the next two fiscal years.



↑ COLLECTION EXPENSES (DATABASES) AND PRINT). Collection expenses are expected to decrease slightly in the near future.

# LAW LIBRARY ORGANIZATIONAL STRUCTURE



## TOTAL BUDGET - HISTORICAL COMPARISON

| Authorized Positions                | 2017-2018<br>Original<br>Budget | 2018-2019<br>Proposed<br>Budget | Chg From 2017-2018 | 2019-2020<br>Proposed<br>Budget | Chg From<br>2018-2019 |
|-------------------------------------|---------------------------------|---------------------------------|--------------------|---------------------------------|-----------------------|
| Total Authorized                    | 3.00                            | 3.00                            |                    | 3.00                            |                       |
| Non-Operating Positions (cap/other) |                                 |                                 |                    |                                 |                       |
| Net Ope