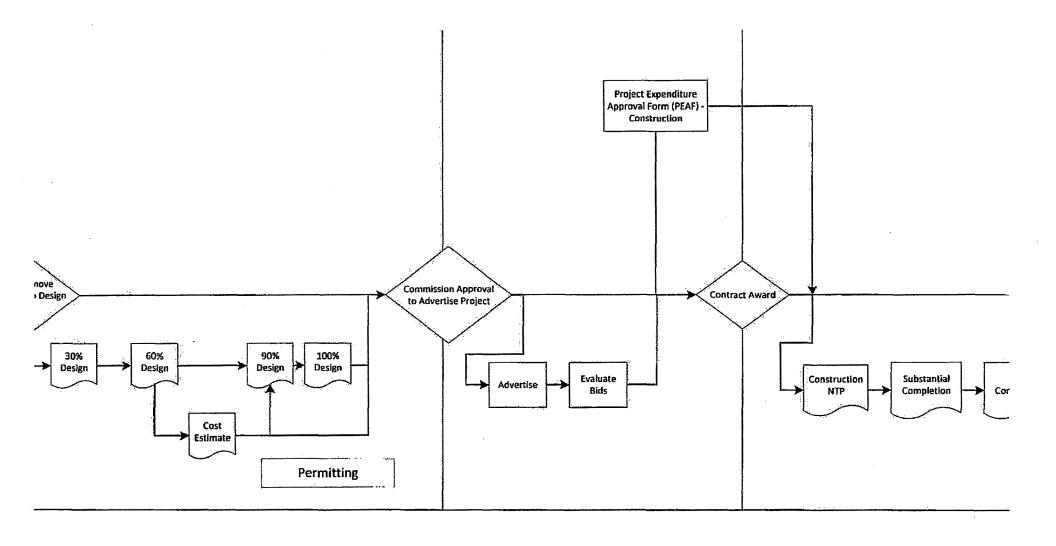

| 2 7 2 7 2 7 2 7 2 7 2 7 2 7 2 7 2 7 2 7                     | 1 1 6 0 0 0 0 0 0 0 0 0 0 0 0 0 0 0 0 0                      | T                                            |                                                  |                                       |                             |      |           |

# Attachment B Current Project Development Process



# Attachment C Organization Chart and Available Resources

#### **ORGANIZATION & RESOURCES**



FTE CAPITAL PROJECTS
PLANNING & DESIGN 8.47
CONSTRUCTION 2.39
PM 0,6

ON-CALL CONTRACTS (4 X \$ 1.5 M each , 4 yrs)

avallable: \$27.54

# Attachment D Future Project Development Process



#### SAVE MUNI

May 15 2018

File # 180444, 180445, 180446

Supervisor Cohen and members of the Budget Committee,

Save Muni urges the Board of Supervisors to take the unprecedented step of rejecting the MTA's 2019-2020 budget and returning it to the MTA for adjustment.

We believe that staffing and budget increases for this one department are not warranted given the limits placed on other city department...

MTAs proposed staff increase of 277 comes on top of continuous increases over the past decade resul