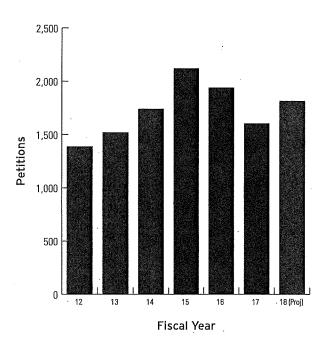

**APPEAL DISTRIBUTION.** The distribution of appeals filed based on the department issuing the determination being appealed.

APPEAL VOLUME. The volume of appeals filed in each of the last ten fiscal years, the projected volume for FY 2017-18, and the ten-year average.