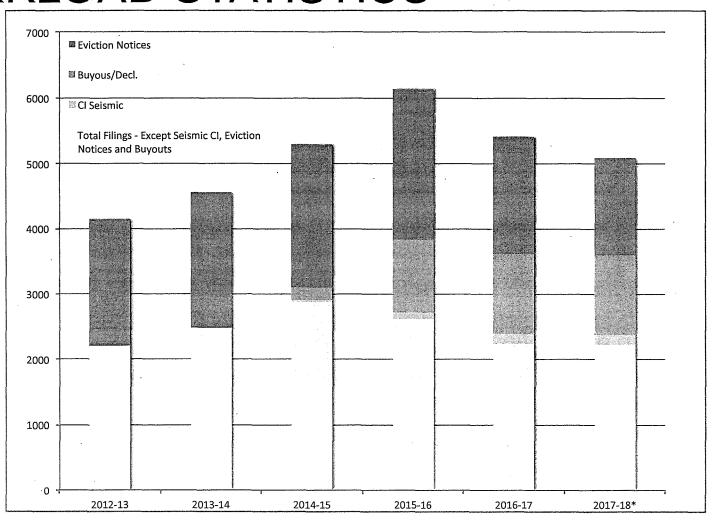

**APPEAL DISTRIBUTION.** The distribution of appeals filed based on the department issuing the determination being appealed.

APPEAL VOLUME. The volume of appeals filed in each of the last ten fiscal years, the projected volume for FY 2017-18, and the ten-year average.