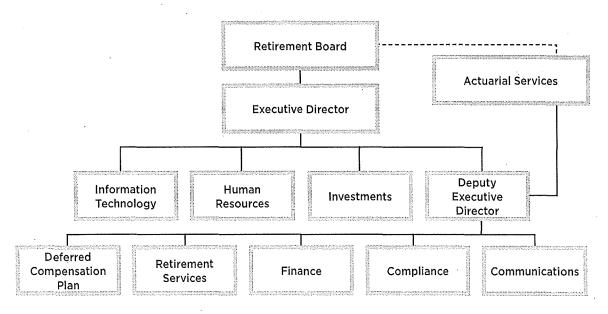

e Trust's need for staff with investment expertise to manage an increasingly complex investment strategy. The change also brings the administrative structure of the Trust into alignment with that of other retiree health trusts in California.

Therefore, the Retirement System budget now reflects the incorporation of the Retiree Health Care Trust Fund. Increases in the Fund are largely driven by increasing employee contributions for those hired before January 9 2009, whose contributions are increasing by a quarter of a percentage point (0.25 percent). The remainder is driven by base wage increases.



ASSET ALLOCATION AS OF JUNE 30, 2017 - FAIR VALUE. The City's retirement fund is diversified, with the biggest share invested in domestic equity.

# RETIREMENT SYSTEM ORGANIZATIONAL STRUCTURE



# TOTAL BUDGET - HISTORICAL COMPARISON

| Authorized Positions                | 2017-2018<br>Original<br>Budget | 2018-2019<br>Proposed<br>Budget | Chg From 2017-2018 | 2019-2020<br>Proposed<br>Budget | Chg From 2018-2019 |
|-------------------------------------|---------------------------------|---------------------------------|--------------------|---------------------------------|--------------------|
| Total Authorized                    | 105.97                          | 107.96                          | 1.99               | 108.18                          | 0.22               |
| Non-Operating Positions (cap/other) | •                               |                                 |                    |                                 |                    |
| Net Operating Positi