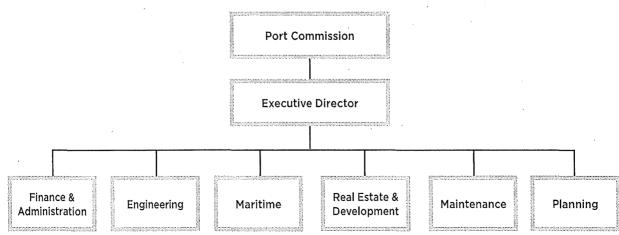

d the San Francisco Giants for projects to create new neighborhoods at Pier 70 and Seawall Lot 337. As development begins, the Port must provide support and oversight to the financing and construction of these projects. The proposed budget includes funding for staff, professional services, and work orders to oversee project implementation. These expenses are eligible for reimbursement by the developers, keeping the impact on the Port's operating budget neutral. The waterfront development projects will contribute up to 4,000 new housing units, including units affordable to low- and middle-income households. enhance the City's open space and recreational opportunities, and create space for businesses and cultural establishments, including an artist community currently located on Pier 70.





# TOTAL BUDGET - HISTORICAL COMPARISON

|                                                                                                                                                                                                                                                                                                                                                                                                                                                                                                     | 2017-2018<br>Original<br>Budget