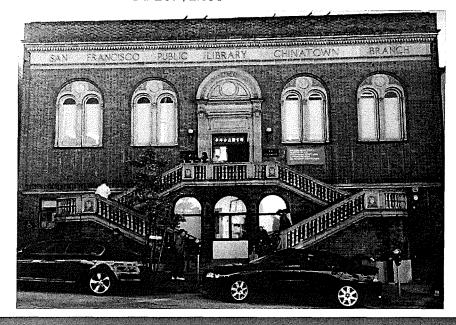

#### LIBRARY INVESTMENTS

This budget invests significantly in our City's libraries. It includes nearly \$20 million to fully fund the Mission branch library renovation, as well as nearly \$4 million to continue scoping and design for the Chinatown and Ocean View branch projects. Other investments will improve and maintain library facilities throughout the City. We are also continuing to make sure that all San Francisco residents