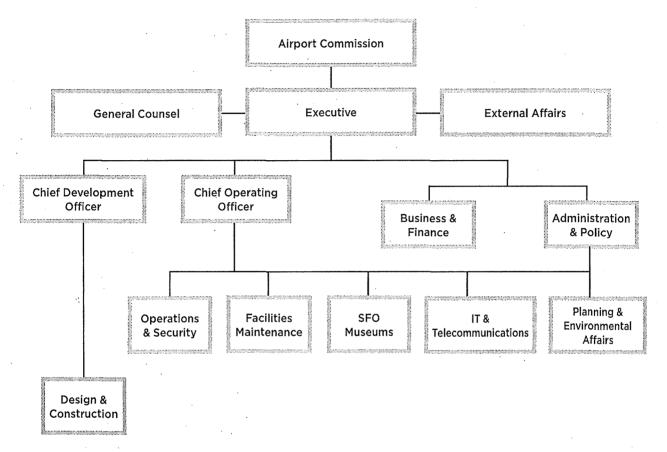

ents, such as the renovations of Terminal 1 and the western portion of Terminal 3, a new in-airport hotel, a second long-term parking garage, an extension of the AirTrain System, airfield repairs, and seawall improvements.

#### **INCREASING SUSTAINABILITY**

The Airport strives to be a leader in sustainability by developing guidelines and implementing initiatives to achieve long-term goals, including Airport-wide zero-waste generation, carbon-neutrality for Airport Commission-controlled operations, a 15 percent reduction in water usage per passenger, and net zero energy buildings, among others.



ANNUAL PASSENGER BOARDINGS PER OPERATING POSITION BY FISCAL YEAR. Airport staffing needs are driven largely by passenger demand and safety & security needs.

# AIRPORT ORGANIZATIONAL STRUCTURE



## TOTAL BUDGET - HISTORICAL COMPARISON

| Authorized Positions                | 2017-2018<br>Original<br>Budget | 2018-2019<br>Proposed<br>Budget | Chg From 2017-2018 | 2019-2020<br>Proposed<br>Budget | Chg From<br>2018-2019 |
|-------------------------------------|---------------------------------|---------------------------------|--------------------|---------------------------------|-----------------------|
| Total Authorized                    | 1,808.66                        | 1,838.78                        | 30.12              | 1,842.56                        | 3.78                  |
| Non-Operating Positions (cap/other) | (222.71)                        | (240.08)                        | (17.37)            | (244.00)                        | (3.92                 |
| Net Ope