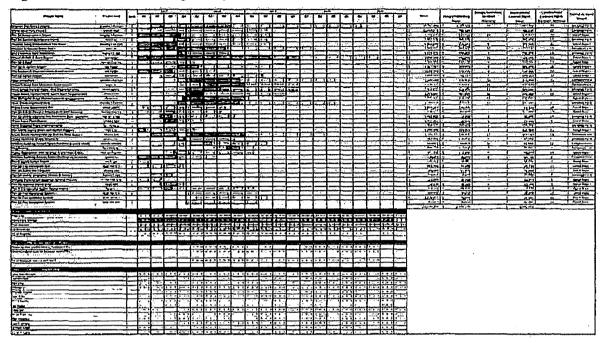

## TOTAL BUDGET - HISTORICAL COMPARISON

| Authorized Positions                | 2017-2018<br>Original<br>Budget | 2018-2019<br>Proposed<br>Budget | Chg From 2017-2018 | 2019-2020<br>Proposed<br>Budget | Chg From<br>2018-2019 |
|-------------------------------------|---------------------------------|---------------------------------|--------------------|---------------------------------|-----------------------|
| Total Authorized                    | 1,808.66                        | 1,838.78                        | 30.12              | 1,842.56                        | 3.78                  |
| Non-Operating Positions (cap/other) | (222.71)                        | (240.08)                        | (17.37)            | (244.00)                        | (3.92                 |
| Net Operating Positions             | 1,585.95                        | 1,598.70                        | 12.75              | 1,598.56                        | (0.14                 |
| Sources                             |                                 |                                 |                    |                                 |                       |
| Charges for Services                | 629,375,500                     | 711,115,000                     | 81,739,500         | 762,470,000                     | 51,355,000            |
| Expenditure Recovery                | (66,812)                        | 80,000                          | 146,812            | 80,000                          |                       |
| Fines: Forfeitures/Penalties        | 1,207,000                       | 799,000                         | (408,000)          | 799,000                         |                       |
| InterGovernmental Rev - Federa      | 21,510,000                      | 24,510,000                      | 3,000,000          | 23,010,000                      | (1,500,000            |
| interest & Investment Income        | 11,099,000                      | 21,833,675                      | 10,734,675         | 28,937,245                      | 7,103,57              |
| Intergovernmental Rev-State         | 20,000                          | 3,010,000                       | 2,990,000          | 3,010,000                       |                       |
| Intergovernmental Revenue-Othe      |                                 | 6,250,000                       | 6,250,000          |                                 | (6,250,00             |
| IntraFund Transfers In              | 63,882,299                      | 102,176,945                     | 38,294,646         | 93,844,000                      | (8,332,94             |
| Other Financing Sources             |                                 | 2,000,000                       | 2,000,000          |                                 | (2,000,000            |
| Other Revenues                      | 46,464,000                      | 51,091,000                      |                    | 52,694,000                      | 1,603,00              |
| Rents & Concessions                 | 327,152,000                     | 334,705,000                     |                    | 366,126,000                     | 31,421,00             |
| Transfer Adjustment-Source          | (148,063,558)                   | •                               |                    | (198,201,514)                   |                       |
| Unappropriated Fund Balance         | 35,206,448                      | 46,879,952                      |                    | 91,032,971                      | 44,153,0              |
| General Fund Support                | ,,                              | ,,                              | ,                  | <b>,</b>                        | ,,-                   |
| Sources Total                       | 987,785,877                     | 1,112,872,807                   | 125,086,930        | 1,223,801,702                   | 110,928,89            |
| Uses - Operating Expenditures       |                                 |                                 |                    |                                 |                       |
| Salaries .                          | 160,304,645                     | 164,957,801                     | 4,653,156          | 168,980,215                     | 4,022,4               |
| Mandatory Fringe Benefits           | 84,318,522                      | 89,794,012                      | 5,475,490          | 94,125,165                      | 4,331,1               |
| Non-Personnel Services              | 133,084,124                     | 153,500,102                     | 20,415,978         | 158,358,973                     | 4,858,87              |
| Capital Outlay                      | 27,395,362                      | 44,810,190                      | 17,414,828         | 35,314,648                      | (9,495,54             |
| Debt Service                        | 433,023,815                     | 494,785,646                     | 61,761,831         | 585,173,634                     | 90,387,98             |
| Facilities Maintenance              | 15,000,000                      | 15,000,000                      |                    | 15,500,000                      | 500,00                |
| Intrafund Transfers Out             | 63,882,299                      | 102,176,945                     | 38,294,646         | 93,844,000                      | (8,332,94             |
| Materials & Supplies                | 17,961,400                      | 21,438,236                      | 3,476,836          | 20,595,903                      | (842,33               |
| Operating Transfers Out             | 45,659,463                      | 46,629,063                      | 969,600            | 51,549,363                      | 4,920,30              |
| Overhead and Allocations            | (5,642,098)                     | (5,235,514)                     | 406,584            | (6,407,223)                     | (1,171,70             |
| Services Of Other Depts             | 76,680,644                      | 87,193,271                      | 10,512,627         | 90,111,024                      | 2,917,7               |
| Unappropriated Rev-Designated       |                                 | •                               |                    | 10,500,000                      | 10,500,0              |
| Transfer Adjustment - Uses          | (63,882,299)                    | (102,176,945)                   | (38,294,646)       | (93,844,000)                    | 8,332,94              |
| Uses Total                          | 987,785,877                     | 1,112,872,807                   | 125,086,930        | 1,223,801,702                   | 110,928,8             |
| Uses - Division Description         |                                 |                                 |                    |                                 |                       |
| AIR Airport Director                | 9,142,722                       |                                 |                    |                                 |                       |
| AIR Bureau Of Admin & Policy        | 33,448,422                      |                                 |                    |                                 |                       |
| AIR Business & Finance              | 503,118,278                     |                                 |                    |                                 |                       |
| AIR Capital Projects                | 26,230,799                      |                                 |                    |                                 |                       |
| AIR Chief Operating Officer         | 36,245,112                      |                                 |                    |                                 |                       |
| AIR Communications & Mrktng         | 19,761,808                      |                                 | •                  |                                 |                       |
| AIR Design & Construction           | 9,225,780                       |                                 |                    |                                 |                       |
| AIR Facilities                      | 191,209,247                     |                                 |                    |                                 |                       |
| AIR Facilities; Maintenance         | 15,000,000                      |                                 |                    | 15,500,000                      |                       |
| AIR Fire Bureau                     | 864,921                         |                                 |                    | · ·                             | •                     |
| AIR General                         | 53,159,463                      |                                 |                    |                                 |                       |
| AIR Operations & Security           | 80,145,963                      |                                 |                    |                                 |                       |
| AIR Planning Division               | 6,201,317                       |                                 |                    |                                 | (295,96               |
| AIR Police Bureau                   | 4,032,045                       | 13,942,943                      | 9,910,898          | 15,835,275                      |                       |