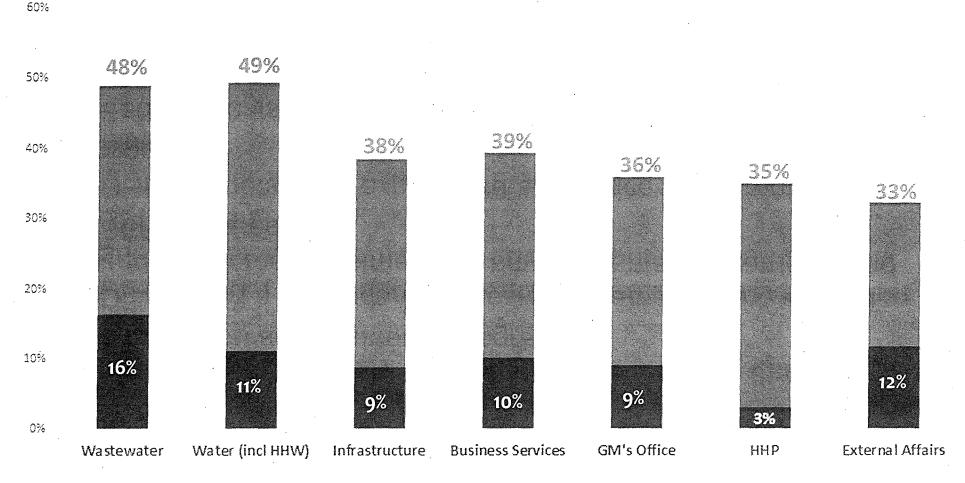

co residents have earned a combined \$9.1M in wages & benefits on SSIP projects



## Hetch Hetchy Power Has Powered San Francisco for 100 Years

SFPUC provides 100% greenhouse gas-free power to City facilities and some new green communities





## Implementing the Power Business Plan

- Current Hetchy Power Customers:
  - 150 Megawatts (MW) of Demand
- Power Business Plan Goal: Add additional 150 MW of demand from existing and new customers:
  - Existing customer growth: 30 MW
  - City Services under dispute with PG&E: 30-40 MW
  - Additional Redevelopment Projects: 20 MW
  - Additional needed to reach goal: 60-70 MW



## CleanPowerSF Growth: Enrollment and Revenues





## Generational Change in Workforce

## **Estimated Retirement Risk & Eligibility of Current Workforce in 5 Years**



Eligible to retire in 5 years

Retirement risk in 5 years



## **Workforce Development**

- Support approximately 1,200 internships annually through educational and workforce programs
- Developing a kindergarten-to-career strategy linking education and workforce investments to environmental stewardship and SFPUC careers
- DHR partnership to expand pre-apprentice to apprentice pipeline
- Federal Legislation to Fund Water Workforce Development





## **Budget Highlights**

- City-wide rollout of CleanPowerSF is largest driver of budget increases
  - Operating budget increase—\$172.7 million over two years
  - On-budget position request—11 FTEs over two years
- Capital investment activities drive increases
  - Additional debt service
  - Additional revenue-funded capital
- Recommended bud