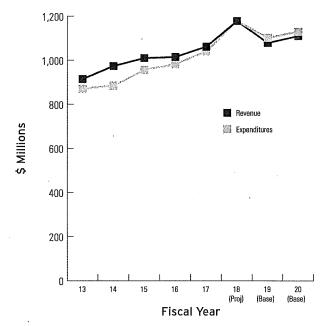

#### **CAPITAL PROJECTS**

My May 1 budget also includes \$3.2 billion in funding for capital projects to expand our transportation network, protect the Embarcadero Seawall, renovate and remodel neighborhood library branches and improve our local and regional water system. The capital budget will also expand and renovate terminals at San Francisco International Airport, create safer streets for pedestrians and cyclists, and achieve a state of good repair for our City's capital assets.