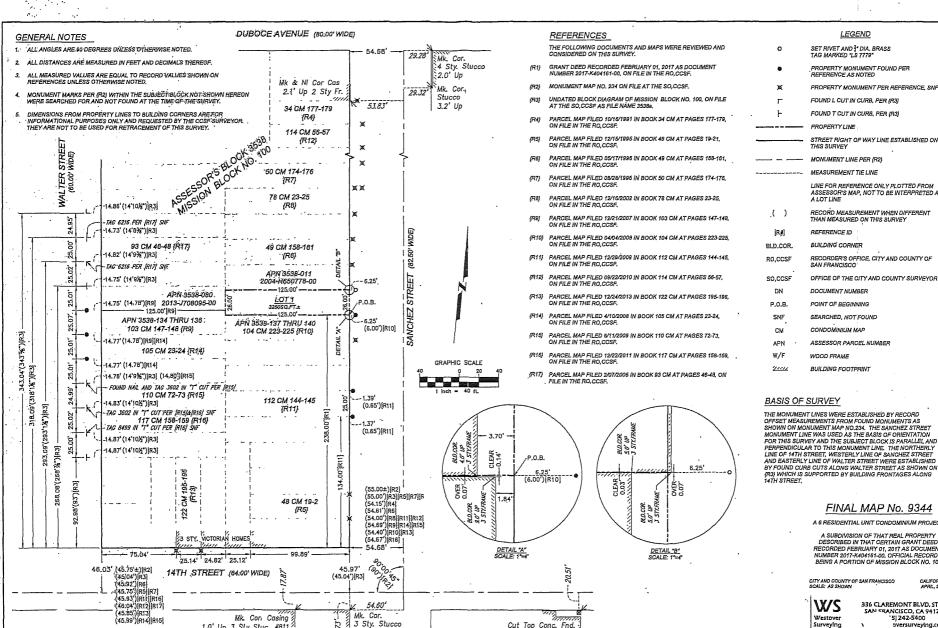

[Final Map 9344 - 56 Sanchez Street]

3 4 5

8

9

10 11

13

15

14

MOVED, That the certain map entitled "FINAL MAP 9344", a six residential unit condominium project, located at 56 Sanchez Street, being a subdivision of Assessor's Parcel Block No. 3538, Lot No. 012, comprising four sheets, approved May 11, 2018, by Department of Public Works Order No. 187682 is hereby approved and said map is adopted as an Official Final Map 9344; and, be it

#### CITY AND COUNTY OF SAN FRANCISCO SAN FRANCISCO PUBLIC WORKS

APPROVING FINAL MAP 9344, 56 SANCHEZ STREET, A 6 UNIT RESIDENTIAL CONDOMINIUM PROJECT, BEING A SUBDIVISION OF ASSESSORS PARCEL NUMBER 3538-012

#### A 6 UNIT RESIDENTIAL CONDOMINIUM PROJECT

The City Planning Department in its letter dated September, 12, 2017 stated that the subdivision is consistent with the General Plan and the Priority Policies of City Planning Code Section 101.1.