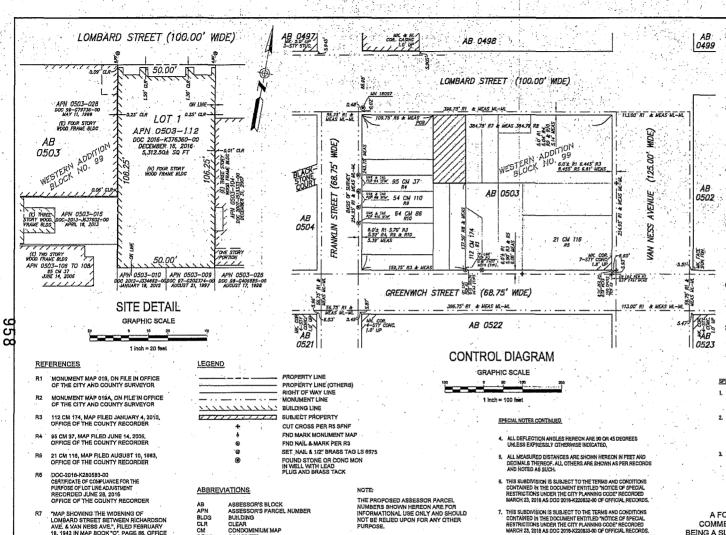

- 3. Site Description. The Project Site is located on the south side of Lombard Street between Franklin Street and Van Ness Avenue in the NC-3 (Moderate-Scale Neighborhood Commercial) District, in a 40-X Height and Bulk District, Assessor's Block 503, Lots 20, 21 and 95, an area of approximately 5,313 square feet (50 feet wide by 106 feet deep).
  - Prior to 2000, Lot 95 (50 feet wide by 28 feet deep) fronting on Lombard Street was used as an open space easement by Caltrans (Lombard Street is designated State Highway 101) until it was sold to the previous Property Owner in 2000. Lot 20 (25 feet wide by 78 feet deep) was and still is a vacant lot. Lot 21 (25 feet wide by 78 feet deep) is improved with a two-story over-garage, two-unit residential building, constructed circa 1924. Both Lots 20 and 21 are situated behind Lot 95.
- 4. Surrounding Neighborhood. The Project Site is located in the Marina neighborhood. It is in a neighborhood of mixed commercial and residential uses. Both ends of the subject block are bounded by hotels Days Inn to the east and Lombard Motor Inn to the west. Across the street, uses include a Travelodge Motel, a four-story apartment building, multi-story buildings with commercial uses on the ground floor, such as restaurants and cafes, and residential units on the upper floors. Residential zoning districts are adjacent to the Project Site.

The lot area is approximately 5,313 square feet, thus thirteen (13) dwelling units are permitted. The three on-site Affordable Units represent 21 percent of the dwelling units and thus do not count toward the maximum dwelling unit density maximum. Accordingly, the fourteen (14) units proposed comply with the Planning Code.