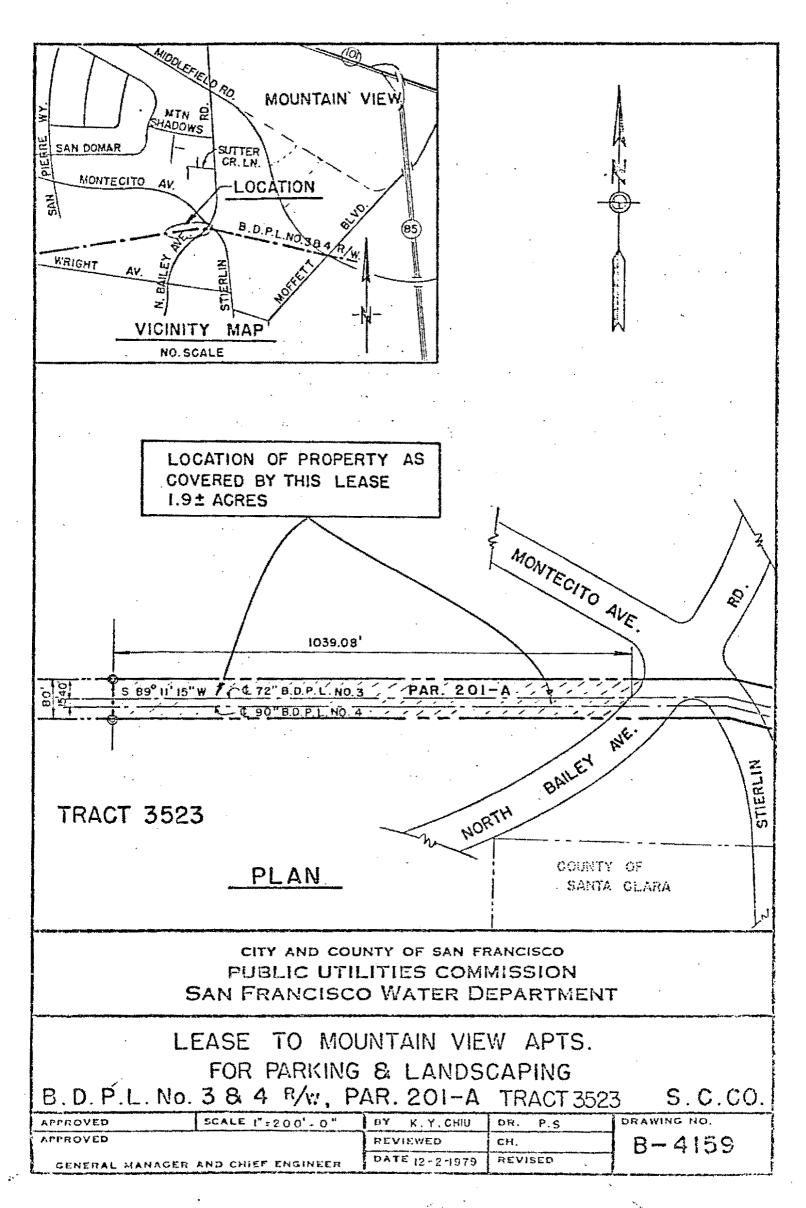

#### RECITALS

- A. City currently leases for parking purposes approximately 1.96 acres of land (the "Premises") to Assignor pursuant to a fifty-one (51) year ground lease dated as of February 26, 1980 (the "Lease"), which Lease expires March 31, 2031. The Lease was recorded in the Official Records of Santa Clara County on March 31, 1980 at Book F237, Page 595.
- B. In connection with the sale of Assignor's low-income housing complex adjacent to the Premises to Assignee (the "Adjacent Housing Complex"), Assignor, Assignee and Subtenant have requested City's consent to: (i) an assignment of Assignor's interest in the Lease to Assignee (the "Assignment"); (ii) Assignee's sublet of the premises to Subtenant (the "Sublet"); (iii) the encumbrance of the Assignee's interest in the Lease and Subtenant's interest in