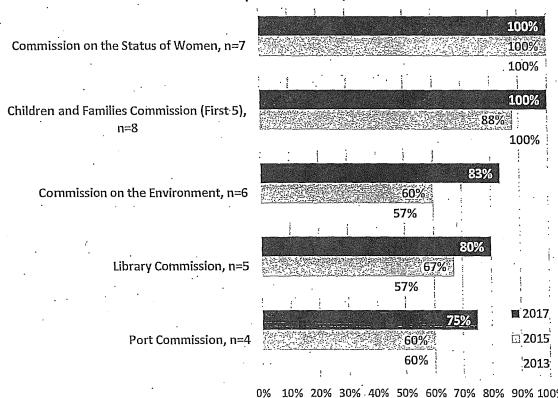

ees in 2017. Data from the two previous gender analyses for these Commissions and Boards is also included for comparison purposes. Of 54 policy bodies with data on gender, roughly one-third (20 Commissions and Boards) have more than 50% representation of women. The greatest women's representation is found on the Commission on the Status of Women and the Children and Families Commission (First 5) at 100%. The Long Term Care Coordinating Council and the Mayor's Disability Council also have some of the highest percentages of women, at 78% and 75%, respectively. However, the latter two policy bodies are not included in the chart due to lack of prior data.

Figure 7: Commissions and Boards with Most Women

## Commissions and Boards with Highest Percentage of Women, 2017 Compared to 2015, 2013



There are 14 Commissions and Boards that have 30% or less women. The lowest percentage is found on the Oversight Board of the Office of Community Investment & Infrastructure where currently none of the five appointees are women. The Urban Forestry Council and the Workforce Investment Board also have some of the lowest percentages of women members at 20% and 26%, respectively, but are not included in the chart below due to lack of prior data.

Figure 8: Commissions and Boards with Least Women

# Commissions and Boards with Lowest Percentage of Women, 2017 Compared to 2015, 2013



#### B. Ethnicity

Data on racial and ethnic background were available for 286 Commissioners and 183 Board members. More than half of these appointees identify as people of color. However, representation of peop