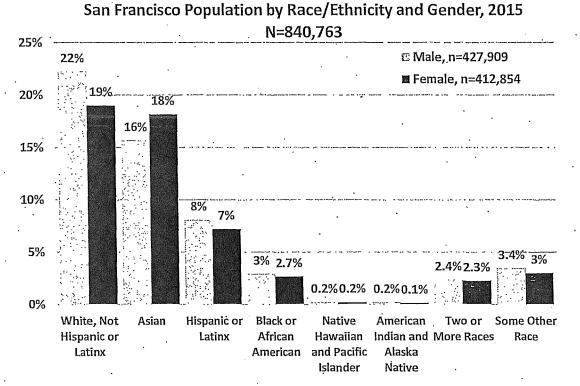

Asian, 15% are Hispanic or Latinx, and 6% are Black or African American.

The racial and ethnic breakdown of San Francisco's population is shown in the chart below. Note that the percentages do not add up to 100% since individuals may be counted more than once.

Figure 1: San Francisco Population by Race/Ethnicity





A more nuanced view of San Francisco's population can be seen in the chart below, which shows race and ethnicity by gender. Most racial and ethnic groups have a similar representation of men and women in San Francisco, though there are about 15% more White men than women (22% vs. 19%) and 12% more Asian women than men (18% vs. 16%). Overall, 29% of San Franciscans are men of color and 31% are women of color.

Figure 2: San Francisco Population by Race/Ethnicity and Gender



The U.S. Census and American Community Survey do not count the number of individuals who identify as lesbian, gay, bisexual, or transgender (LGBT). However, there are several reputable data sources that estimate San Francisco has one of the highest concentrations of LGBT individuals in the nation. A 2015 Gallup poll found that among employed adults in the San Francisco Metropolitan Area, which includes San Francisco, Alameda, Contra Costa, Marin, and San Mateo counties, 6.2% identify as LGBT, the largest percentage of any populous area in the U.S. The 2010 U.S. Census reported 34,000 same-sex couples in the Bay Area, with an estimated 7,600 male same-sex couples and 2,700 female same-sex couples in the City of San Francisco, approximately 7% of all households. In addition, the Williams I