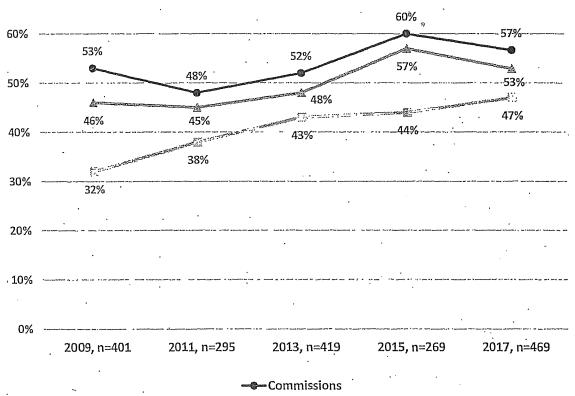

oard members. More than half of these appointees identify as people of color. However, representation of people of color on Commissions and Boards falls short of parity with the approximately 60% minority population in San Francisco. In total, 53% of appointees identify as racial and ethnic minorities. The percentage of minority Commissioners decreased from 2015, while the percentage of minority Board members has been steadily increasing since 2009. Yet, communities of color are represented in greater numbers on Commissions, at 57%, than Boards, at 47%, of appointees. Below is the 8-year comparison of minority representation on Commissions and Boards. Data on race and ethnicity were not collected in 2007.

Figure 9: 8-Year Comparison of Minority Representation on Commissions and Boards





The racial and ethnic breakdown of Commissioners and Board members as compared to the San Francisco population is presented in the next two charts. There is a greater number of White and Black/African American Commissioners in comparison to the general population, in contrast to individuals identifying as Asian, Latinx/Hispanic, multiracial, and other races who are underrepresented on Commissions. One-quarter of Commissioners are Asian compared to more than one-third of the population. Similarly, 11% of Commissioners are Latinx compared to 15% of the population.

Figure 10: Race/Ethnicity of Commissioners Compared to San Francisco Population

# Race/Ethnicity of Commissioners Compared to San Francisco Population, 2017



A similar pattern emerges for Board appointees. In general, racial