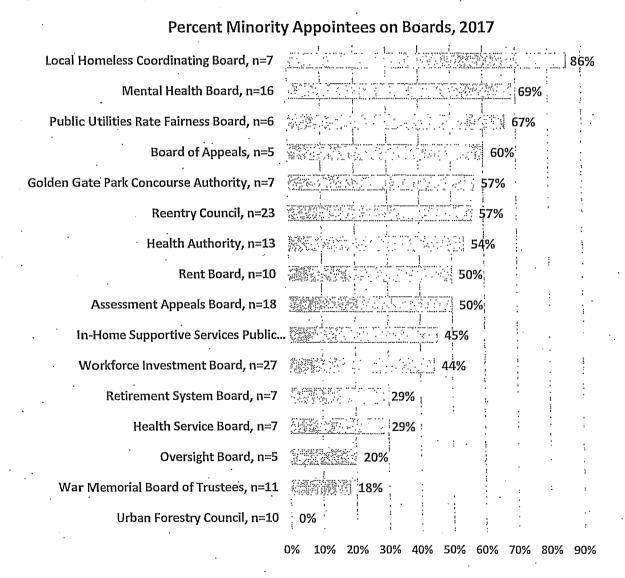

elow.

Figure 13: Commissions with Least Minority Appointees

# Commissions with Lowest Percentage of Minority Appointees, 2017



For the 16 Boards with information on race and ethnicity, nine have at least 50% minority appointees. The Local Homeless Coordinating Board has the greatest percentage of members of color with 86%. The Mental Health Board and the Public Utilities Rate Fairness Board also have a large representation of people of color at 69% and 67%, respectively. Meanwhile, seven Boards have a majority of White members, with the lowest representation of people of color on the Oversight Board at 20% minority members, the War Memorial Board of Trustees at 18% minority members, and the Urban Forestry Council with no members of color.

Figure 14: Minority Representation on Boards



#### C. Race/Ethnicity by Gender

Minorities comprise 57% of Commission appointees and 47% of Board appointees. The total percentage of minority appointees on Commissions and Boards in 2017 is 53% compared to about 60% of the population. There are slightly more women of color on Commissions and Boards at 27% than men of color at 26%. Women of color appointees to Commissions reach parity with the population at 31%, while women of color are 19% of Board members, far from parity with the population. Men of color are 26% of appointees to both Commissions and Boards, below the 29% men of color in the San Francisco population.

Figure 15: Women and Men of Color on Commissions and Boards

# Percent Women and Men of Color Appointees to Commissions and Boards, 2017



Sources: Department Survey,