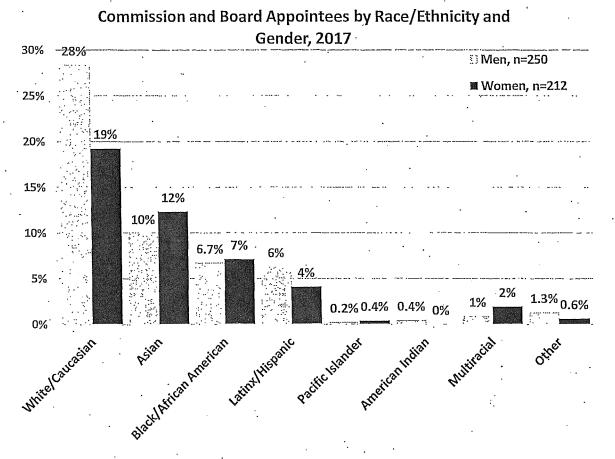

ps on policy bodies is similar to the representation of men and women in minority groups in San Francisco except for the White population. White men represent 22% of San Francisco population, yet 28% of Commission and Board appointees are White men. Meanwhile, White women are at parity with the population at 19%. Women and men of color are underrepresented across all racial and ethnic groups, except for Black/African American appointees. Asian women are 12% of appointees, but 18% of the population. Asian men are 10% of appointees compared to 16% of the population. Latina women are 4% of Commissioners and Board members, yet 7% of the population, while 6% of appointees are Latino men compared to 8% of San Franciscans.

Figure 16: Commission and Board Appointees by Race/Ethnicity and Gender



#### D. Sexual Orientation

While it is challenging to find accurate counts of the number of lesbian, gay, bisexual, and transgender (LGBT) individuals, a combination of sources, noted in the demographics section, suggests between 4.6% and 7% of the San Francisco population is LGBT. Data on sexual orientation and gender identity was available for 240 Commission appointees and 132 Board appointees. Overall, about 17% of appointees to Commissions and Boards are LGBT. There is a large LGBT representation across both Commissioners and Board members. Three Commissioners identified as transgender.

Figure 17: LGBT Commission and Board Appointees



#### E. Disability

An estimated 12% of San Franciscans have a disability. Data on disability was available for 214 Commission appointees and 93 Bo