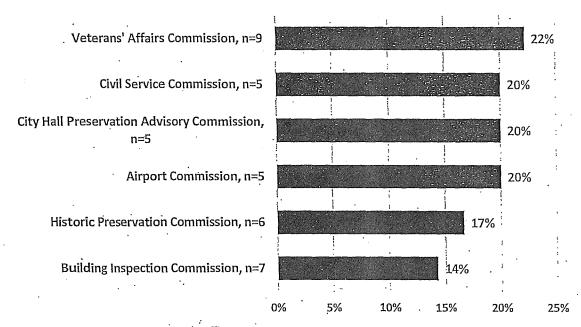

the chart below. The Commission on Community Investment and Infrastructure and the Southeast Community Facility Commission both are comprised entirely of people of color. Meanwhile, 86% of Commissioners are minorities on the Juvenile Probation Commission, Immigrant Rights Commission, and Health Commission.

Figure 12: Commissions with Most Minority Appointees



Seven Commissions have fewer than 30% minority appointees, with the lowest percentage of minority appointees being found on the Building Inspection Commission at 14% and the Historic Preservation Commission at 17%. The Commissions with the lowest percentage of minority appointees are shown in the chart below.

Figure 13: Commissions with Least Minority Appointees

# Commissions with Lowest Percentage of Minority Appointees, 2017



For the 16 Boards with information on race and ethnicity, nine have at least 50% minority appointees. The Local Homeless Coordinating Board has the greatest percentage of members of color with 86%. The Mental Health Board and the Public Utilities Rate Fairness Board also have a large representation of people of color at 69% and 67%, respectively. Meanwhile, seven Boards have a majority of White members, with the lowest representation of people of color on the Oversight Board at 20% minority members, the War Memorial Board of Trustees at 18% minority members, and the Urban Forestry Council with no members of color.

Figure 14: Minority Representation on Boards



#### C. Race/Ethnicity by Gender

Minorities comprise 57% of Commission appointees and 47% of Board appointees. The total perce