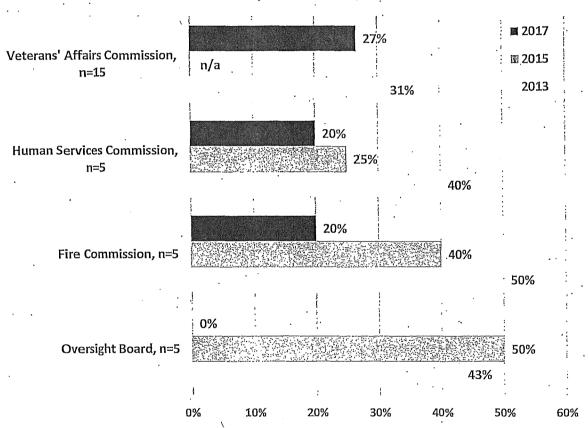

o policy bodies are not included in the chart due to lack of prior data.

Figure 7: Commissions and Boards with Most Women

## Commissions and Boards with Highest Percentage of Women, 2017 Compared to 2015, 2013



There are 14 Commissions and Boards that have 30% or less women. The lowest percentage is found on the Oversight Board of the Office of Community Investment & Infrastructure where currently none of the five appointees are women. The Urban Forestry Council and the Workforce Investment Board also have some of the lowest percentages of women members at 20% and 26%, respectively, but are not included in the chart below due to lack of prior data.

Figure 8: Commissions and Boards with Least Women

# Commissions and Boards with Lowest Percentage of Women, 2017 Compared to 2015, 2013



#### B. Ethnicity

Data on racial and ethnic background were available for 286 Commissioners and 183 Board members. More than half of these appointees identify as people of color. However, representation of people of color on Commissions and Boards falls short of parity with the approximately 60% minority population in San Francisco. In total, 53% of appointees identify as racial and ethnic minorities. The percentage of minority Commissioners decreased from 2015, while the percentage of minority Board members has been steadily increasing since 2009. Yet, communities of color are represented in greater numbers on Commissions, at 57%, than Boards, at 47%, of appointees. Below is the 8-year comparison of minority representation on Commissions and Boards. Data on race and ethnicity were not