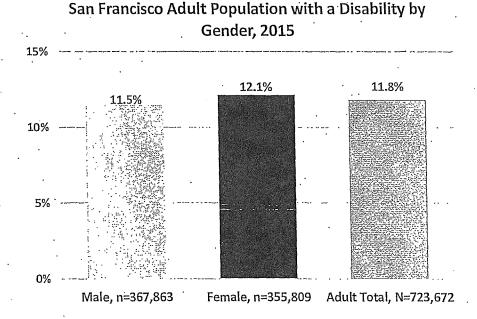

of all households. In addition, the Williams Institute at the University of California Los Angeles estimates that 4.6% of Californians identify as LGBT, which is similar across gender (4.6% of males vs. 4.5% of females). The Williams Institute also reported that roughly 92,000 adults ages 18-70 in California, or 0.35% of the population, are transgender. These sources suggest between 5-7% of the San Francisco adult population, or approximately 36,000-50,000 San Franciscans, identify as LGBT.

Women are slightly more likely than men to have one or more disabilities. For women 18 years and older, 12.1% have at least one disability, compared to 11.5% of adult men. Overall, about 12% of adults in San Francisco live with a disability.

Figure 3: San Francisco Adults with a Disability by Gender



In terms of veterans, according to the U.S. Census, 3.6% of the adult population in San Francisco has served in the military. There is a drastic difference by gender. More than 12 times as many men are veterans, at nearly 7% of adult males, than women, with less than 1%.

Figure 4: Veterans in San Francisco by Gender



#### IV. Gender Analysis Findings

On the whole, appointees to Commissions and Boards reflect many aspects of the diversity of San Francisco. Among Commissioners and Board members, nearly half are women, more than 50% are people of color, 17% are LGBT, 11% have a disability, and 13% are veterans. However, Board appointees are less diverse than Commission appointees. Below is a summary of key indicators, comparing them between Commissions and Boards. Refer to Appendix II f