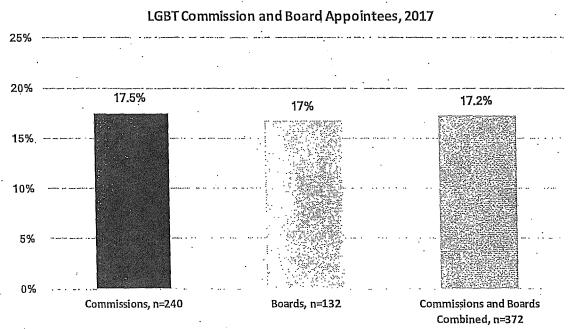

, while 6% of appointees are Latino men compared to 8% of San Franciscans.

Figure 16: Commission and Board Appointees by Race/Ethnicity and Gender



#### D. Sexual Orientation

While it is challenging to find accurate counts of the number of lesbian, gay, bisexual, and transgender (LGBT) individuals, a combination of sources, noted in the demographics section, suggests between 4.6% and 7% of the San Francisco population is LGBT. Data on sexual orientation and gender identity was available for 240 Commission appointees and 132 Board appointees. Overall, about 17% of appointees to Commissions and Boards are LGBT. There is a large LGBT representation across both Commissioners and Board members. Three Commissioners identified as transgender.

Figure 17: LGBT Commission and Board Appointees



#### E. Disability

An estimated 12% of San Franciscans have a disability. Data on disability was available for 214 Commission appointees and 93 Board appointees. The percentage of Commission and Board appointees with a disability is 11.4% and almost reaches parity with the 11.8% of the adult population in San Francisco that has a disability. There is a much greater representation of people with a disability on Boards at 14% than on Commissions at 10%.

Figure 18: Commission and Board Appointees with Disabilities



#### F. Veterans

Veterans are 3.6% of the adult population in San Francisco. Data on military service was available for 176 Commission appointees and 81 Board appointees. Overall, veterans are well represented on Commissions and Boards with 13% of appointees having served in