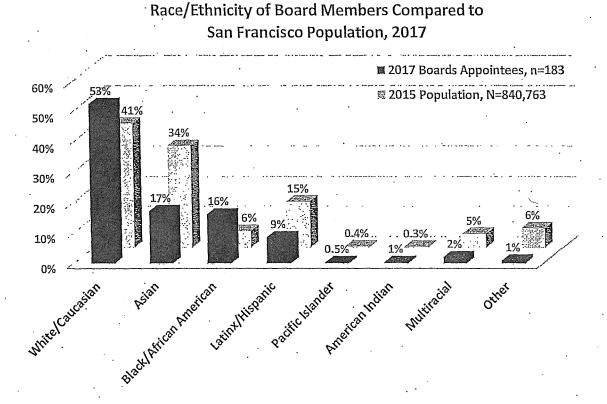

ard appointees. In general, racial and ethnic minorities are underrepresented on Boards, except for the Black/African American population with 16% of Board appointees compared to 6% of the population. White appointees far exceed the White population with more than half of appointees identifying as White compared to about 40% of the population. Meanwhile, there are considerably fewer Board members who identify as Asian, Latinx/Hispanic, multiracial, and other races than in the population. Particularly striking is the underrepresentation of Asians, where 17% of Board members identified as Asian compared to 34% of the population. Additionally, 9% of Board appointees are Latinx compared to 15% of the population.

Figure 11: Race/Ethnicity of Board Members Compared to San Francisco Population



Of the 37 Commissions with information on ethnicity, more than two-thirds (26 Commissions) have at least 50% of appointees identifying as persons of color and more than half (19 Commissions) reach or exceed parity with the nearly 60% minority population. The Commissions with the highest percentage of minority appointees are shown in the chart below. The Commission on Community Investment and Infrastructure and the Southeast Community Facility Commission both are comprised entirely of people of color. Meanwhile, 86% of Commissioners are minorities on the Juvenile Probation Commission, Immigrant Rights Commission, and Health Commission.

Figure 12: Commissions with Most Minority Appointees



Seven Commissions have fewer than 30% minority appointees, with the lowest percentage of minority