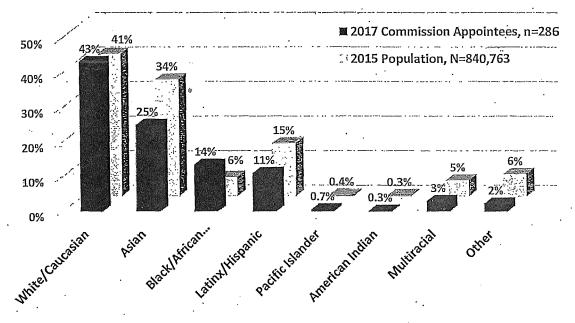

r Comparison of Minority Representation on Commissions and Boards





The racial and ethnic breakdown of Commissioners and Board members as compared to the San Francisco population is presented in the next two charts. There is a greater number of White and Black/African American Commissioners in comparison to the general population, in contrast to individuals identifying as Asian, Latinx/Hispanic, multiracial, and other races who are underrepresented on Commissions. One-quarter of Commissioners are Asian compared to more than one-third of the population. Similarly, 11% of Commissioners are Latinx compared to 15% of the population.

Figure 10: Race/Ethnicity of Commissioners Compared to San Francisco Population

# Race/Ethnicity of Commissioners Compared to San Francisco Population, 2017



A similar pattern emerges for Board appointees. In general, racial and ethnic minorities are underrepresented on Boards, except for the Black/African American population with 16% of Board appointees compared to 6% of the population. White appointees far exceed the White population with more than half of appointees identifying as White compared to about 40% of the population. Meanwhile, there are considerably fewer Board members who identify as Asian, Latinx/Hispanic, multiracial, and other races than in the population. Particularly striking is the underrepresentation of Asians, where 17% of Board members identified as Asian compared to 34% of the population. Additionally, 9% of Board appointees are Latinx compared to 15% of the population.

Figure 11: Race/Ethnicity of Board Members Comp