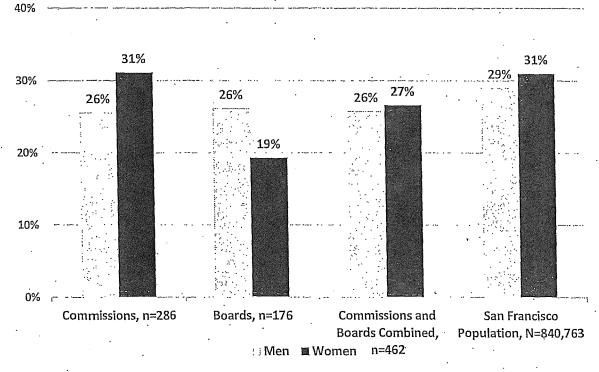

ity Representation on Boards



#### C. Race/Ethnicity by Gender

Minorities comprise 57% of Commission appointees and 47% of Board appointees. The total percentage of minority appointees on Commissions and Boards in 2017 is 53% compared to about 60% of the population. There are slightly more women of color on Commissions and Boards at 27% than men of color at 26%. Women of color appointees to Commissions reach parity with the population at 31%, while women of color are 19% of Board members, far from parity with the population. Men of color are 26% of appointees to both Commissions and Boards, below the 29% men of color in the San Francisco population.

Figure 15: Women and Men of Color on Commissions and Boards

# Percent Women and Men of Color Appointees to Commissions and Boards, 2017



Sources: Department Survey, Mayor's Office, 311, 2011-2015 American Community Survey 5-Year Estimates.

The next chart illustrates appointees' race and ethnicity by gender. The gender distribution in most racial and ethnic groups on policy bodies is similar to the representation of men and women in minority groups in San Francisco except for the White population. White men represent 22% of San Francisco population, yet 28% of Commission and Board appointees are White men. Meanwhile, White women are at parity with the population at 19%. Women and men of color are underrepresented across all racial and ethnic groups, except for Black/African American appointees. Asian women are 12% of appointees, but 18% of the population. Asian men are 10% of appointees compared to 16% of the population.