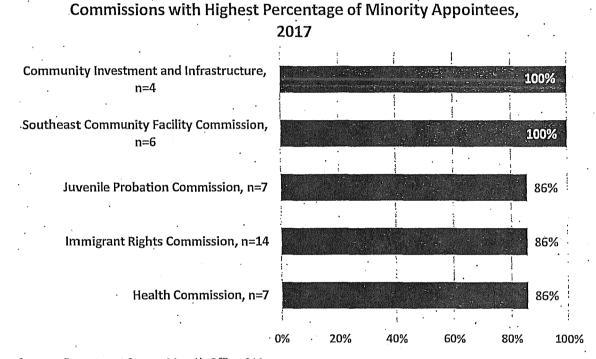

f the population.

Figure 11: Race/Ethnicity of Board Members Compared to San Francisco Population



Of the 37 Commissions with information on ethnicity, more than two-thirds (26 Commissions) have at least 50% of appointees identifying as persons of color and more than half (19 Commissions) reach or exceed parity with the nearly 60% minority population. The Commissions with the highest percentage of minority appointees are shown in the chart below. The Commission on Community Investment and Infrastructure and the Southeast Community Facility Commission both are comprised entirely of people of color. Meanwhile, 86% of Commissioners are minorities on the Juvenile Probation Commission, Immigrant Rights Commission, and Health Commission.

Figure 12: Commissions with Most Minority Appointees



Seven Commissions have fewer than 30% minority appointees, with the lowest percentage of minority appointees being found on the Building Inspection Commission at 14% and the Historic Preservation Commission at 17%. The Commissions with the lowest percentage of minority appointees are shown in the chart below.

Figure 13: Commissions with Least Minority Appointees

# Commissions with Lowest Percentage of Minority Appointees, 2017



For the 16 Boards with information on race and ethnicity, nine have at least 50% minority appointees. The Local Homeless Coordinating Board has the greatest percentage of members of color with 86%. The Mental Health Board and the Public Utilities Rate Fairness Board also have a large representation of people of color at 69% and 67%, respectively. Meanwhile, se