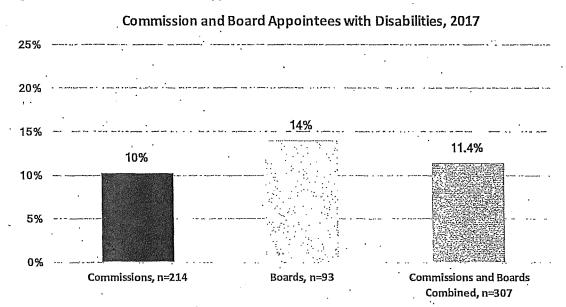

ees and 132 Board appointees. Overall, about 17% of appointees to Commissions and Boards are LGBT. There is a large LGBT representation across both Commissioners and Board members. Three Commissioners identified as transgender.

Figure 17: LGBT Commission and Board Appointees



#### E. Disability

An estimated 12% of San Franciscans have a disability. Data on disability was available for 214 Commission appointees and 93 Board appointees. The percentage of Commission and Board appointees with a disability is 11.4% and almost reaches parity with the 11.8% of the adult population in San Francisco that has a disability. There is a much greater representation of people with a disability on Boards at 14% than on Commissions at 10%.

Figure 18: Commission and Board Appointees with Disabilities



#### F. Veterans

Veterans are 3.6% of the adult population in San Francisco. Data on military service was available for 176 Commission appointees and 81 Board appointees. Overall, veterans are well represented on Commissions and Boards with 13% of appointees having served in the military. However, there is a large difference in the representation of veterans on Commissions at 15% compared to Boards at 10%. This is likely due to the 17 members of Veterans Affairs Commission of which all members must be veterans.

Figure 19: Commission and Board Appointees with Military Service



Sources: Department Survey, Mayor's Office, 311.

## G. Policy Bodies by Budget Size

In addition to data on the appointment of women and minorities to Commissions and Boards, this report examines whether the de