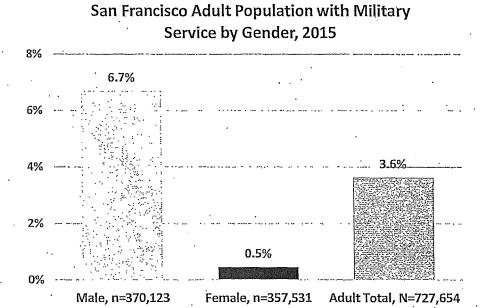

the population, are transgender. These sources suggest between 5-7% of the San Francisco adult population, or approximately 36,000-50,000 San Franciscans, identify as LGBT.

Women are slightly more likely than men to have one or more disabilities. For women 18 years and older, 12.1% have at least one disability, compared to 11.5% of adult men. Overall, about 12% of adults in San Francisco live with a disability.

Figure 3: San Francisco Adults with a Disability by Gender



In terms of veterans, according to the U.S. Census, 3.6% of the adult population in San Francisco has served in the military. There is a drastic difference by gender. More than 12 times as many men are veterans, at nearly 7% of adult males, than women, with less than 1%.

Figure 4: Veterans in San Francisco by Gender



#### IV. Gender Analysis Findings

On the whole, appointees to Commissions and Boards reflect many aspects of the diversity of San Francisco. Among Commissioners and Board members, nearly half are women, more than 50% are people of color, 17% are LGBT, 11% have a disability, and 13% are veterans. However, Board appointees are less diverse than Commission appointees. Below is a summary of key indicators, comparing them between Commissions and Boards. Refer to Appendix II for a complete table of demographics by Commissions and Boards.

Figure 5: Summary Data Comparing Representation on Commissions and Boards, 2017

|                                  | Commissions         | Boards               |
|----------------------------------|---------------------|----------------------|
| Number of P