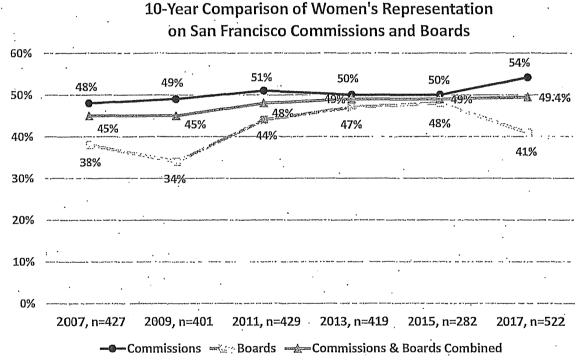

mmissions and Boards shows that the percentage of female Commissioners has increased over the 10 years since the first gender analysis of Commissions and Boards in 2007. At 54%, the representation of women on Commissions currently exceeds the percentage of women in San Francisco (49%). The percentage of female Board appointees declined 15% from the last gender analysis in 2015. Women make up 41% of Board appointees in 2017, whereas women were 48% of Board members in 2015. A greater number of Boards were included this year than in 2015, which may contribute to the stark difference from the previous report. This dip represents a departure from the previous trend of increasing women's representation on Boards.

Figure 6: 10-Year Comparison of Women's Representation on Commissions and Boards



rage 14

The next two charts illustrate the Commissions and Boards with the highest and lowest percentage of female appointees in 2017. Data from the two previous gender analyses for these Commissions and Boards is also included for comparison purposes. Of 54 policy bodies with data on gender, roughly one-third (20 Commissions and Boards) have more than 50% representation of women. The greatest women's representation is found on the Commission on the Status of Women and the Children and Families Commission (First 5) at 100%. The Long Term Care Coordinating Council and the Mayor's Disability Council also have some of the highest percentages of women, at 78% and 75%, respectively. However, the latter two policy bodies are not included in the chart due to lack of prior data.

Figure 7: Comm