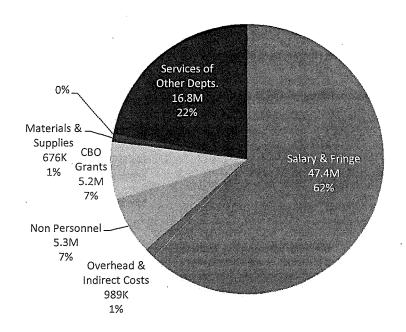

| File No. | 180445 | Committee Item No. |
|----------|--------|--------------------|
| •        |        | Board Item No      |