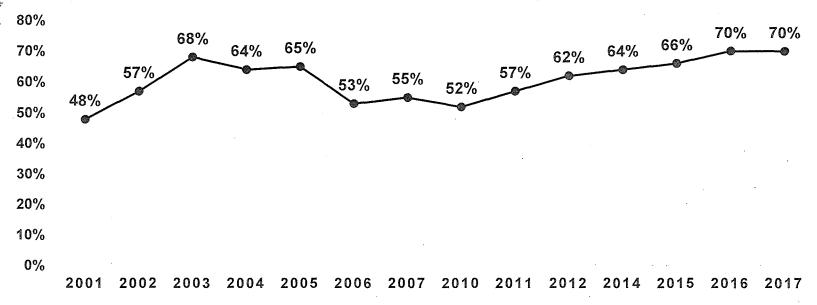

) bridge toll increase

- June 2018 ballot measure in all nine Bay Area counties
- Would fund fleet expansion, facilities, and transit optimization projects to relieve congestion on the Bay Bridge corridor

### \$171M from a new San Francisco revenue measure

- Assumed in CIP for November 2018
   San Francisco ballot
- Would provide needed funding for state of good repair, enhancement, streets and safety
- Initial allocation driven by current funding gaps for high priority programs



♦ SFMTA

CYCLISTS THIS YEAR

### Milestone Progress Toward Vision Zero

### **2017: Fewest Traffic Fatalities in Recorded History**



**Traffic Fatalities on San Francisco Streets**1990-2017

### Muni Customer Service Ratings

### **OVERALL RATING OF MUNI SERVICE**

**EXCELLENT AND GOOD RATINGS COMBINED** 



- 10% service increase
- Newest fleet in the nation with 138 new buses added in 2017
- Train fleet being expanded to 215 LRVs
- 250+ new buses coming in the next two years

### **Promoting Alternatives Modes**

### 57% Percent of Total Daily Trips by Sustainable Modes in 2017...80% by 2025 to Meet City Goals





<sup>\*</sup>Note: Variation from 50% goal is within the 3.5% margin for error

### **Protecting Our Climate**

### Muni: A Pioneer in Providing a Sustainable Mobility Option

- Muni operates one of, if not the, greenest fleet in the United States
- Transportation sector is responsible for nearly half of all GHG emissions
- Muni accounts for 26% of daily trips, but <2% of transportation sector emissions
- Muni is one of <u>only four</u> transit agencies in the United States to r