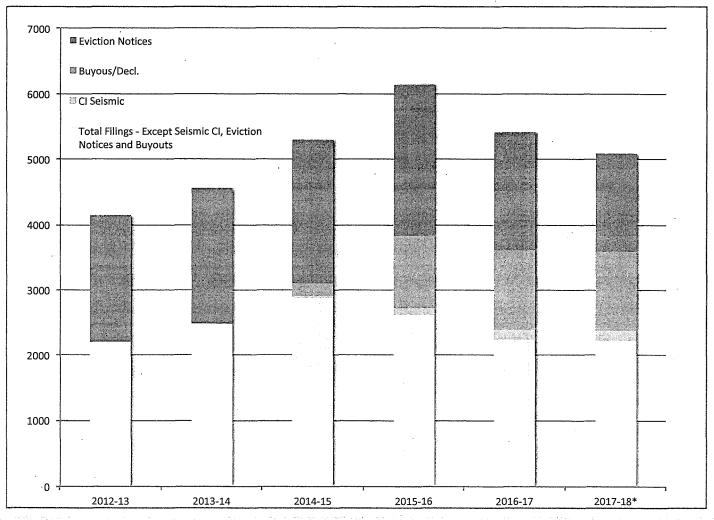

#### Uses by Service Area, Department and Division

| Service Area: | CULTURE | & RECREATION |
|---------------|---------|--------------|
|---------------|---------|--------------|

| Department Division Description | 2017-2018<br>Budget | 2018-2019<br>Budget | Chg From 2017-2018 | 2019-2020<br>Budget | Chg From 2018-2019 |
|---------------------------------|---------------------|---------------------|--------------------|---------------------|--------------------|
| Law Library                     | \$1,855,758         | \$1,982,273         | \$126,515          | \$2,121,171         | \$138,898          |
| Law Library Total               | \$1,855,758         | \$1,982,273         | \$126,515          | \$2,121,171         | \$138,898          |
| Public Library                  | \$137,850,825       | \$159,376,732       | \$21,525,907       | \$150,509,345       | (\$8,867,387)      |
| Public Library Total            | \$137,850,825       | \$159,376,732       | \$21,525,907       | \$150,509,345       | (\$8,867,387)      |
| CULTURE & RECREATION Total      | \$139,706,583       | \$161,359,005       | \$21,652,422       | \$152,630,516       | (\$8,728,489)      |