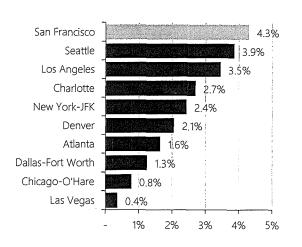

Service Area: PUBLIC WORKS, TRANSPORTATION & COMMERCE

| Department<br>•                     | Division Description           | 2017-2018<br>Budget                        | 2018-2019<br>Budget | Chg From 2017-2018 | 2019-2020<br>Budget                      | Chg From<br>2018-201 |
|-------------------------------------|--------------------------------|--------------------------------------------|---------------------|--------------------|------------------------------------------|----------------------|
| Airport Commission                  | AIR Airport Director           | \$9,142,722                                | \$9,499,295         | \$356,573          | \$9,703,515                              | \$204,22             |
| •                                   | AIR Bureau Of Admin & Policy   | \$33,448,422                               | \$35,200,837        | \$1,752,415        | \$35,958,193                             | \$757,35             |
|                                     | AIR Business & Finance         | \$503,118,278                              | \$567,182,307       | \$64,064,029       | \$669,761,866                            | \$102,579,55         |
|                                     | AIR Capital Projects           | \$26,230,799                               | .\$42,555,945       | \$16,325,146       | \$33,110,000                             | (\$9,445,945         |
|                                     | AIR Chief Operating Officer    | \$36,245,112                               | \$43,585,802        | \$7,340,690        | \$43,647,615                             | \$61,81              |
|                                     | AIR Communications & Mrktng    | \$19,761,808                               | \$20,696,363        | \$934,555          | \$20,879,208                             | \$182,84             |
|                                     | AIR Design & Construction      | \$9,225,780                                | \$12,517,097        | \$3,291,317        | \$13,966,034                             | \$1,448,93           |
|                                     | AIR ,Facilities                | \$191,209,247                              | \$198,408,230       | \$7,198,983        | \$202,624,318                            | \$4,216,08           |
|                                     | AIR Facilities; Maintenance    | \$15,000,000                               | \$15,000,000        | \$0                | \$15,500,000                             | \$500,00             |
|                                     | AIR Fire Bureau                | \$864,921                                  | \$772,752           | (\$92,169)         | \$714,185                                | (\$58,567            |
|                                     | AIR General                    | \$53,159,463                               | \$56,129,063        | \$2,969,600        | <sup>,</sup> \$61,049,363                | \$4,920,30           |
|                                     | AIR Operations & Security      | \$80,145,963                               | \$88,631,479        | \$8,485,516        | \$92,597,398                             | \$3,965,91           |
|                                     | AIR Planning Division          | \$6,201,317                                | \$8,750,694         | \$2,549,377        | \$8,454,732                              | (\$295,962           |
|                                     | AIR Police Bureau              | \$4,032,045                                | \$13,942,943        | \$9,910,898        | \$15,835,275                             | \$1,892,33           |
| Airport Commission Total            |                                | \$987,785,877                              | \$1,112,872,807     | \$125,086,930      | \$1,223,801,702                          | \$110,928,89         |
| Board Of Appeals - PAB              |                                | \$1,038,570                                | \$1,071,849         | \$33,279           | \$1,102,681                              | \$30,83              |
| Board Of Appeals - PAB Total        |                                | \$1,038,570                                | \$1,071,849         | \$33,279           | \$1,102,681                              | \$30,83              |
| Building Inspection                 | DBI Administration             | \$18,574,055                               | \$19,822,979        | \$1,248,924        | \$19,429,409                             | (\$393,570           |
|                                     | DBI Inspection Services        | \$42,044,690                               | \$41,095,784        | (\$948,906)        | \$40,070,636                             | (\$1,025,148         |
|                                     | DBI Permit Services            | \$15,914,954                               | \$16,863,300        | \$948,346          | \$17,047,042                             | \$183,74             |
| Building Inspection Total           |                                | \$76,533,699                               | \$77,782,063        | \$1,248,364        | \$76,547,087                             | (\$1,234,976         |
| Municipal Transprtn Agncy           | MTAAW Agency-wide              | \$172,368,761                              | \$136,995,566       | (\$35,373,195)     | \$169,301,567                            | \$32,306,00          |
|                                     | MTABD Board Of Directors       | \$656,021                                  | \$729,654           | \$73,633           | \$739,601                                | \$9,94               |
|                                     | MTACC CV-Captl Progr & Constr  | \$56,533,984                               | \$77,161,948        | \$20,627,964       | \$66,878,030                             | (\$10,283,918        |
| •                                   | MTACO Communications           | \$7,328,616                                | \$6,982,959         | (\$345,657)        | \$7,072,317                              | \$89,35              |
| •                                   | MTAED Executive Director       | \$1,753,760                                | \$837,254           | (\$916,506)        | \$842,913                                | \$5,65               |
|                                     | MTAFA Fit Finance & Info Tech  | \$110,614,956                              | \$105,616,870       | (\$4,998,086)      | \$106,553,005                            | \$936,13             |
|                                     | MTAGA Government Affairs       | \$1,428,288                                | \$1,319,137         | (\$109,151)        | \$1,334,304                              | \$15,16              |
|                                     | MTAHR Human Resources          | \$24,574,054                               | \$36,451,857        | \$11,877,803       | \$36,797,755                             | \$345,89             |
| ,                                   | MTASA Safety                   | \$4,350,775                                | \$4,273,013         | (\$77,762)         | \$4,314,256                              | \$41,24              |
|                                     | MTASM Street Management        | \$155,975,749                              | \$162,301,388       | \$6,325,639        | \$166,921,285                            | \$4,619,89           |
|                                     | MTATS Transit Svc Division     | \$615,090,042                              | \$646,361,513       | \$31,271,471       | \$676,190,550                            | \$29,829,03          |
|                                     | MTATZ Taxi & Accessible Svc    | \$32,793,400                               | \$32,193,417        | (\$599,983)        | \$33,722,492                             | \$1,529,07           |
| Municipal Transprtn Agncy Total     |                                | \$1,183,468,406                            | \$1,211,224,576     | \$27,756,170       | \$1,270,668,075                          | \$59,443,49          |
| Port <sup>*</sup>                   | PRT Engineering                | \$5,639,683                                | \$6,265,262         | \$625,579          | \$6,326,244                              | \$60,98              |
| ,                                   | PRT Executive                  | \$5,645,064                                | \$6,514,306         | \$869,242          | \$6,541,973                              | \$27,66              |
|                                     | PRT Finance And Administration | \$58,444,068                               | \$22,477,354        | (\$35,966,714)     | \$26,363,499                             | \$3,886,14           |
|                                     | PRT Maintenance                | \$34,197,080                               | \$40,116,034        | \$5,918,954        | \$42,891,967                             | \$2,775,93           |
|                                     | PRT Maritime                   | , \$10,037,197                             | \$13,769,016        | \$3,731,819        | \$14,026,978                             | \$257,96             |
|                                     | PRT Operations                 | \$9,451,083                                | \$0                 | (\$9,451,083)      | \$0                                      | \$                   |
| •                                   | PRT Planning & Development     | \$3,651,018                                | \$4,355,634         | \$704,616          | \$3,307,715                              | (\$1,047,919         |
|                                     | PRT Port Commission (Portwide) | \$1,050,000                                | \$68,563,024        | \$67,513,024       | \$35,782,694                             | (\$32,780,330        |
|                                     | PRT Real Estate                | \$5,086,834                                | \$2                 | (\$5,086,832)      | \$1                                      | (\$^                 |
|                                     | PRT Real Estate & Development  | ` \$0                                      | \$12,293,785        | \$12,293,785       | \$12,457,193                             | \$163,40             |
| Port Total                          |                                | \$133,202,027                              | \$174,354,417       | \$41,152,390       | \$147,698,264                            | (\$26,656,15         |
| Public Utilities Commissn           | HHP CleanPowerSF               | \$40,257,512                               | \$157,032,754       | \$116,775,242      | \$212,909,309                            | \$55,876,55          |
|                                     | HHP Hetch Hetchy Water & Power | \$203,621,881                              | \$228,769,554       | \$25,147,673       | \$229,565,912                            | \$796,35             |
|                                     | PUB Public Utilities Bureaus   | \$0                                        | \$259,600           | \$259,600          | \$259,600                                | 9                    |
|                                     | WTR Water Enterprise           | \$501,665,106                              | \$570,616,001       | \$68,950,895       | \$599,664,036                            | \$29,048,03          |
|                                     | WWE Wastewater Enterprise      | \$307,296,889                              | \$343,380,553       | \$36,083,664       | \$359,931,734                            | \$16,551,18          |
| Public Utilities Commissn Total     |                                | \$1,052,841,388                            | \$1,300,058,462     | \$247,217,074      | \$1,402,330,591                          | \$102,272,12         |
| PUBLIC WORKS, TRANSPORTATION        | & COMMERCE Total               | \$3,434,869,967                            | \$3,877,364,174     | \$442,494,207      | \$4,122,148,400                          | \$244,784,22         |
| Expenditure Subtotals               |                                | \$3,717,133,953                            | \$4,195,055,691     | \$477,921,738      | \$4,443,279,791                          | \$248,224,100        |
| Less Interdepartmental Recoveries A | nd Transfors                   | eri di | (\$199,203,588)     | (\$10,274,809)     | e en | (\$11,426,608)       |
|                                     |                                |                                            |                     |                    |                                          |                      |