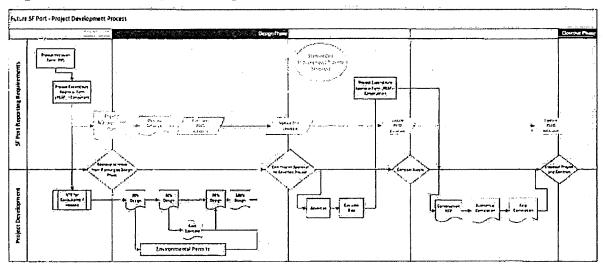

get, and list of deliverables. The initial schedule and budget established for the project will be presented and should be tracked throughout project development. It should also address how to track and report project changes.

Current use of the PIF, PEAF, and PSR should be continued, but these tools should be in one centralized input location to ensure data accuracy and consistency and to provide staff a one-stop-shop for providing and updating their project data.

The PMP is a living document that should be reviewed and updated at separate phases of the project. It should outline the process for change management and should list potential risks and mitigation options for the project.

### PARSONS | ...... Lotus Water

### A JOINT VENTURE

Figure 4-1. Future Project Development Process



#### Legend:



(See full-size chart in Attachment D)

### 4.2 Resource Options

Based on a high-level analysis, an estimated 25 FTE, assumed to be Port staff (in addition to existing staff), would be needed to successfully deliver the 70 projects identified, as scheduled thus far, in the overall CIP.

Options to complete all projects include:

- Improve data: Additional data needed to further refine the FTE estimate, to improve accuracy, and to break down specificity of role include:
  - o <u>Updated schedules</u>, especially those for the Low-Priority projects that did not have schedule data available
  - o <u>Complete and consistent project budgets</u> containing all cost elements of a consistent work breakdown structure (WBS) and consistent inclusion of soft costs
  - o <u>Identifica