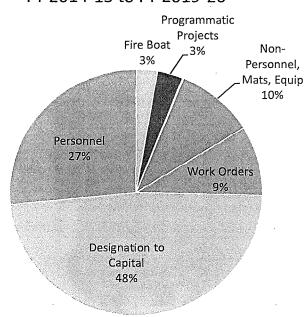

Service Area: PUBLIC WORKS, TRANSPORTATION & COMMERCE

| Department<br>•                     | Division Description           | 2017-2018<br>Budget                        | 2018-2019<br>Budget | Chg From 2017-2018 | 2019-2020<br>Budget                      | Chg From<br>2018-201 |
|-------------------------------------|--------------------------------|--------------------------------------------|---------------------|--------------------|------------------------------------------|----------------------|
| Airport Commission                  | AIR Airport Director           | \$9,142,722                                | \$9,499,295         | \$356,573          | \$9,703,515                              | \$204,22             |
| •                                   | AIR Bureau Of Admin & Policy   | \$33,448,422                               | \$35,200,837        | \$1,752,415        | \$35,958,193                             | \$757,35             |
|                                     | AIR Business & Finance         | \$503,118,278                              | \$567,182,307       | \$64,064,029       | \$669,761,866                            | \$102,579,55         |
|                                     | AIR Capital Projects           | \$26,230,799                               | .\$42,555,945       | \$16,325,146       | \$33,110,000                             | (\$9,445,945         |
|                                     | AIR Chief Operating Officer    | \$36,245,112                               | \$43,585,802        | \$7,340,690        | \$43,647,615                             | \$61,81              |
|                                     | AIR Communications & Mrktng    | \$19,761,808                               | \$20,696,363        | \$934,555          | \$20,879,208                             | \$182,84             |
|                                     | AIR Design & Construction      | \$9,225,780                                | \$12,517,097        | \$3,291,317        | \$13,966,034                             | \$1,448,93           |
|                                     | AIR ,Facilities                | \$191,209,247                              | \$198,408,230       | \$7,198,983        | \$202,624,318                            | \$4,216,08           |
|                                     | AIR Facilities; Maintenance    | \$15,000,000                               | \$15,000,000        | \$0                | \$15,500,000                             | \$500,00             |
|                                     | AIR Fire Bureau                | \$864,921                                  | \$772,752           | (\$92,169)         | \$714,185                                | (\$58,567            |
|                                     | AIR General                    | \$53,159,463                               | \$56,129,063        | \$2,969,600        | <sup>,</sup> \$61,049,363                | \$4,920,30           |
|                                     | AIR Operations & Security      | \$80,145,963                               | \$88,631,479        | \$8,485,516        | \$92,597,398                             | \$3,965,91           |
|                                     | AIR Planning Division          | \$6,201,317                                | \$8,750,694         | \$2,549,377        | \$8,454,732                              | (\$295,962           |
|                                     | AIR Police Bureau              | \$4,032,045                                | \$13,942,943        | \$9,910,898        | \$15,835,275                             | \$1,892,33           |
| Airport Commission Total            |                                | \$987,785,877                              | \$1,112,872,807     | \$125,086,930      | \$1,223,801,702                          | \$110,928,89         |
| Board Of Appeals - PAB              |                                | \$1,038,570                                | \$1,071,849         | \$33,279           | \$1,102,681                              | \$30,83              |
| Board Of Appeals - PAB Total        |                                | \$1,038,570                                | \$1,071,849         | \$33,279           | \$1,102,681                              | \$30,83              |
| Building Inspection                 | DBI Administration             | \$18,574,055                               | \$19,822,979        | \$1,248,924        | \$19,429,409                             | (\$393,570           |
|                                     | DBI Inspection Services        | \$42,044,690                               | \$41,095,784        | (\$948,906)        | \$40,070,636                             | (\$1,025,148         |
|                                     | DBI Permit Services            | \$15,914,954                               | \$16,863,300        | \$948,346          | \$17,047,042                             | \$183,74             |
| Building Inspection Total           |                                | \$76,533,699                               | \$77,782,063        | \$1,248,364        | \$76,547,087                             | (\$1,234,976         |
| Municipal Transprtn Agncy           | MTAAW Agency-wide              | \$172,368,761                              | \$136,995,566       | (\$35,373,195)     | \$169,301,567                            | \$32,306,00          |
|                                     | MTABD Board Of Directors       | \$656,021                                  | \$729,654           | \$73,633           | \$739,601                                | \$9,94               |
|                                     | MTACC CV-Captl Progr & Constr  | \$56,533,984                               | \$77,161,948        | \$20,627,964       | \$66,878,030                             | (\$10,283,918        |
| •                                   | MTACO Communications           | \$7,328,616                                | \$6,982,959         | (\$345,657)        | \$7,072,317                              | \$89,35              |
| •                                   | MTAED Executive Director       | \$1,753,760                                | \$837,254           | (\$916,506)        | \$842,913                                | \$5,65               |
|                                     | MTAFA Fit Finance & Info Tech  | \$110,614,956                              | \$105,616,870       | (\$4,998,086)      | \$106,553,005                            | \$936,13             |
|                                     | MTAGA Government Affairs       | \$1,428,288                                | \$1,319,137         | (\$109,151)        | \$1,334,304                              | \$15,16              |
|                                     | MTAHR Human Resources          | \$24,574,054                               | \$36,451,857        | \$11,877,803       | \$36,797,755                             | \$345,89             |
| ,                                   | MTASA Safety                   | \$4,350,775                                | \$4,273,013         | (\$77,762)         | \$4,314,256                              | \$41,24              |
|                                     | MTASM Street Management        | \$155,975,749                              | \$162,301,388       | \$6,325,639        | \$166,921,285                            | \$4,619,89           |
|                                     | MTATS Transit Svc Division     | \$615,090,042                              | \$646,361,513       | \$31,271,471       | \$676,190,550                            | \$29,829,03          |
|                                     | MTATZ Taxi & Accessible Svc    | \$32,793,400                               | \$32,193,417        | (\$599,983)        | \$33,722,492                             | \$1,529,07           |
| Municipal Transprtn Agncy Total     |                                | \$1,183,468,406                            | \$1,211,224,576     | \$27,756,170       | \$1,270,668,075                          | \$59,443,49          |
| Port <sup>*</sup>                   | PRT Engineering                | \$5,639,683                                | \$6,265,262         | \$625,579          | \$6,326,244                              | \$60,98              |
| ,                                   | PRT Executive                  | \$5,645,064                                | \$6,514,306         | \$869,242          | \$6,541,973                              | \$27,66              |
|                                     | PRT Finance And Administration | \$58,444,068                               | \$22,477,354        | (\$35,966,714)     | \$26,363,499                             | \$3,886,14           |
|                                     | PRT Maintenance                | \$34,197,080                               | \$40,116,034        | \$5,918,954        | \$42,891,967                             | \$2,775,93           |
|                                     | PRT Maritime                   | , \$10,037,197                             | \$13,769,016        | \$3,731,819        | \$14,026,978                             | \$257,96             |
|                                     | PRT Operations                 | \$9,451,083                                | \$0                 | (\$9,451,083)      | \$0                                      | \$                   |
| •                                   | PRT Planning & Development     | \$3,651,018                                | \$4,355,634         | \$704,616          | \$3,307,715                              | (\$1,047,919         |
|                                     | PRT Port Commission (Portwide) | \$1,050,000                                | \$68,563,024        | \$67,513,024       | \$35,782,694                             | (\$32,780,330        |
|                                     | PRT Real Estate                | \$5,086,834                                | \$2                 | (\$5,086,832)      | \$1                                      | (\$^                 |
|                                     | PRT Real Estate & Development  | ` \$0                                      | \$12,293,785        | \$12,293,785       | \$12,457,193                             | \$163,40             |
| Port Total                          |                                | \$133,202,027                              | \$174,354,417       | \$41,152,390       | \$147,698,264                            | (\$26,656,15         |
| Public Utilities Commissn           | HHP CleanPowerSF               | \$40,257,512                               | \$157,032,754       | \$116,775,242      | \$212,909,309                            | \$55,876,55          |
|                                     | HHP Hetch Hetchy Water & Power | \$203,621,881                              | \$228,769,554       | \$25,147,673       | \$229,565,912                            | \$796,35             |
|                                     | PUB Public Utilities Bureaus   | \$0                                        | \$259,600           | \$259,600          | \$259,600                                | 9                    |
|                                     | WTR Water Enterprise           | \$501,665,106                              | \$570,616,001       | \$68,950,895       | \$599,664,036                            | \$29,048,03          |
|                                     | WWE Wastewater Enterprise      | \$307,296,889                              | \$343,380,553       | \$36,083,664       | \$359,931,734                            | \$16,551,18          |
| Public Utilities Commissn Total     |                                | \$1,052,841,388                            | \$1,300,058,462     | \$247,217,074      | \$1,402,330,591                          | \$102,272,12         |
| PUBLIC WORKS, TRANSPORTATION        | & COMMERCE Total               | \$3,434,869,967                            | \$3,877,364,174     | \$442,494,207      | \$4,122,148,400                          | \$244,784,22         |
| Expenditure Subtotals               |                                | \$3,717,133,953                            | \$4,195,055,691     | \$477,921,738      | \$4,443,279,791                          | \$248,224,100        |
| Less Interdepartmental Recoveries A | nd Transfors                   | eri di | (\$199,203,588)     | (\$10,274,809)     | e en | (\$11,426,608)       |
|                                     |                                |                                            |                     |                    |                                          |                      |