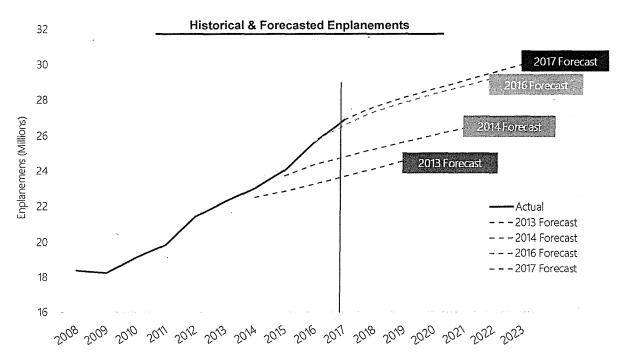

Service Area: PUBLIC WORKS, TRANSPORTATION & COMMERCE

| Department<br>•                     | Division Description           | 2017-2018<br>Budget                        | 2018-2019<br>Budget | Chg From 2017-2018 | 2019-2020<br>Budget                      | Chg From<br>2018-201 |
|-------------------------------------|--------------------------------|--------------------------------------------|---------------------|--------------------|------------------------------------------|----------------------|
| Airport Commission                  | AIR Airport Director           | \$9,142,722                                | \$9,499,295         | \$356,573          | \$9,703,515                              | \$204,22             |
| •                                   | AIR Bureau Of Admin & Policy   | \$33,448,422                               | \$35,200,837        | \$1,752,415        | \$35,958,193                             | \$757,35             |
|                                     | AIR Business & Finance         | \$503,118,278                              | \$567,182,307       | \$64,064,029       | \$669,761,866                            | \$102,579,55         |
|                                     | AIR Capital Projects           | \$26,230,799                               | .\$42,555,945       | \$16,325,146       | \$33,110,000                             | (\$9,445,945         |
|                                     | AIR Chief Operating Officer    | \$36,245,112                               | \$43,585,802        | \$7,340,690        | \$43,647,615                             | \$61,81              |
|                                     | AIR Communications & Mrktng    | \$19,761,808                               | \$20,696,363        | \$934,555          | \$20,879,208                             | \$182,84             |
|                                     | AIR Design & Construction      | \$9,225,780                                | \$12,517,097        | \$3,291,317        | \$13,966,034                             | \$1,448,93           |
|                                     | AIR ,Facilities                | \$191,209,247                              | \$198,408,230       | \$7,198,983        | \$202,624,318                            | \$4,216,08           |
|                                     | AIR Facilities; Maintenance    | \$15,000,000                               | \$15,000,000        | \$0                | \$15,500,000                             | \$500,00             |
|                                     | AIR Fire Bureau                | \$864,921                                  | \$772,752           | (\$92,169)         | \$714,185                                | (\$58,567            |
|                                     | AIR General                    | \$53,159,463                               | \$56,129,063        | \$2,969,600        | <sup>,</sup> \$61,049,363                | \$4,920,30           |
|                                     | AIR Operations & Security      | \$80,145,963                               | \$88,631,479        | \$8,485,516        | \$92,597,398                             | \$3,965,91           |
|                                     | AIR Planning Division          | \$6,201,317                                | \$8,750,694         | \$2,549,377        | \$8,454,732                              | (\$295,962           |
|                                     | AIR Police Bureau              | \$4,032,045                                | \$13,942,943        | \$9,910,898        | \$15,835,275                             | \$1,892,33           |
| Airport Commission Total            |                                | \$987,785,877                              | \$1,112,872,807     | \$125,086,930      | \$1,223,801,702                          | \$110,928,89         |
| Board Of Appeals - PAB              |                                | \$1,038,570                                | \$1,071,849         | \$33,279           | \$1,102,681                              | \$30,83              |
| Board Of Appeals - PAB Total        |                                | \$1,038,570                                | \$1,071,849         | \$33,279           | \$1,102,681                              | \$30,83              |
| Building Inspection                 | DBI Administration             | \$18,574,055                               | \$19,822,979        | \$1,248,924        | \$19,429,409                             | (\$393,570           |
|                                     | DBI Inspection Services        | \$42,044,690                               | \$41,095,784        | (\$948,906)        | \$40,070,636                             | (\$1,025,148         |
|                                     | DBI Permit Services            | \$15,914,954                               | \$16,863,300        | \$948,346          | \$17,047,042                             | \$183,74             |
| Building Inspection Total           |                                | \$76,533,699                               | \$77,782,063        | \$1,248,364        | \$76,547,087                             | (\$1,234,976         |
| Municipal Transprtn Agncy           | MTAAW Agency-wide              | \$172,368,761                              | \$136,995,566       | (\$35,373,195)     | \$169,301,567                            | \$32,306,00          |
|                                     | MTABD Board Of Directors       | \$656,021                                  | \$729,654           | \$73,633           | \$739,601                                | \$9,94               |
|                                     | MTACC CV-Captl Progr & Constr  | \$56,533,984                               | \$77,161,948        | \$20,627,964       | \$66,878,030                             | (\$10,283,918        |
| •                                   | MTACO Communications           | \$7,328,616                                | \$6,982,959         | (\$345,657)        | \$7,072,317                              | \$89,35              |
| •                                   | MTAED Executive Director       | \$1,753,760                                | \$837,254           | (\$916,506)        | \$842,913                                | \$5,65               |
|                                     | MTAFA Fit Finance & Info Tech  | \$110,614,956                              | \$105,616,870       | (\$4,998,086)      | \$106,553,005                            | \$936,13             |
|                                     | MTAGA Government Affairs       | \$1,428,288                                | \$1,319,137         | (\$109,151)        | \$1,334,304                              | \$15,16              |
|                                     | MTAHR Human Resources          | \$24,574,054                               | \$36,451,857        | \$11,877,803       | \$36,797,755                             | \$345,89             |
| ,                                   | MTASA Safety                   | \$4,350,775                                | \$4,273,013         | (\$77,762)         | \$4,314,256                              | \$41,24              |
|                                     | MTASM Street Management        | \$155,975,749                              | \$162,301,388       | \$6,325,639        | \$166,921,285                            | \$4,619,89           |
|                                     | MTATS Transit Svc Division     | \$615,090,042                              | \$646,361,513       | \$31,271,471       | \$676,190,550                            | \$29,829,03          |
|                                     | MTATZ Taxi & Accessible Svc    | \$32,793,400                               | \$32,193,417        | (\$599,983)        | \$33,722,492                             | \$1,529,07           |
| Municipal Transprtn Agncy Total     |                                | \$1,183,468,406                            | \$1,211,224,576     | \$27,756,170       | \$1,270,668,075                          | \$59,443,49          |
| Port <sup>*</sup>                   | PRT Engineering                | \$5,639,683                                | \$6,265,262         | \$625,579          | \$6,326,244                              | \$60,98              |
| ,                                   | PRT Executive                  | \$5,645,064                                | \$6,514,306         | \$869,242          | \$6,541,973                              | \$27,66              |
|                                     | PRT Finance And Administration | \$58,444,068                               | \$22,477,354        | (\$35,966,714)     | \$26,363,499                             | \$3,886,14           |
|                                     | PRT Maintenance                | \$34,197,080                               | \$40,116,034        | \$5,918,954        | \$42,891,967                             | \$2,775,93           |
|                                     | PRT Maritime                   | , \$10,037,197                             | \$13,769,016        | \$3,731,819        | \$14,026,978                             | \$257,96             |
|                                     | PRT Operations                 | \$9,451,083                                | \$0                 | (\$9,451,083)      | \$0                                      | \$                   |
| •                                   | PRT Planning & Development     | \$3,651,018                                | \$4,355,634         | \$704,616          | \$3,307,715                              | (\$1,047,919         |
|                                     | PRT Port Commission (Portwide) | \$1,050,000                                | \$68,563,024        | \$67,513,024       | \$35,782,694                             | (\$32,780,330        |
|                                     | PRT Real Estate                | \$5,086,834                                | \$2                 | (\$5,086,832)      | \$1                                      | (\$^                 |
|                                     | PRT Real Estate & Development  | ` \$0                                      | \$12,293,785        | \$12,293,785       | \$12,457,193                             | \$163,40             |
| Port Total                          |                                | \$133,202,027                              | \$174,354,417       | \$41,152,390       | \$147,698,264                            | (\$26,656,15         |
| Public Utilities Commissn           | HHP CleanPowerSF               | \$40,257,512                               | \$157,032,754       | \$116,775,242      | \$212,909,309                            | \$55,876,55          |
|                                     | HHP Hetch Hetchy Water & Power | \$203,621,881                              | \$228,769,554       | \$25,147,673       | \$229,565,912                            | \$796,35             |
|                                     | PUB Public Utilities Bureaus   | \$0                                        | \$259,600           | \$259,600          | \$259,600                                | 9                    |
|                                     | WTR Water Enterprise           | \$501,665,106                              | \$570,616,001       | \$68,950,895       | \$599,664,036                            | \$29,048,03          |
|                                     | WWE Wastewater Enterprise      | \$307,296,889                              | \$343,380,553       | \$36,083,664       | \$359,931,734                            | \$16,551,18          |
| Public Utilities Commissn Total     |                                | \$1,052,841,388                            | \$1,300,058,462     | \$247,217,074      | \$1,402,330,591                          | \$102,272,12         |
| PUBLIC WORKS, TRANSPORTATION        | & COMMERCE Total               | \$3,434,869,967                            | \$3,877,364,174     | \$442,494,207      | \$4,122,148,400                          | \$244,784,22         |
| Expenditure Subtotals               |                                | \$3,717,133,953                            | \$4,195,055,691     | \$477,921,738      | \$4,443,279,791                          | \$248,224,100        |
| Less Interdepartmental Recoveries A | nd Transfors                   | eri di | (\$199,203,588)     | (\$10,274,809)     | e en | (\$11,426,608)       |
|                                     |                                |                                            |                     |                    |                                          |                      |