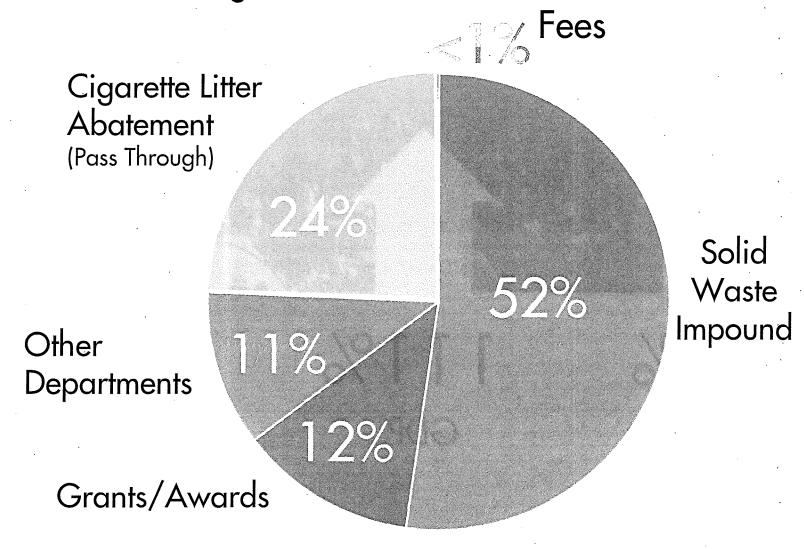

treach to fragile families (\$5,000)
- No Equipment Budget
   State IT Equipment Refresh during FY2019

### **CSS Staff Ethnicity**



### **Language Access**

43% caseworkers are certified bilingual workers

- California Language Line supports available during business hours
- · TTY lines for the hearing impaired

### **Certified Bilingual Workers**





|  | • |  |
|--|---|--|
|  |   |  |
|  |   |  |
|  |   |  |
|  |   |  |
|  |   |  |



### San Francisco Department of the Environment Proposed Budget for FY18-19





Debbie Raphael, Director



### Department of Environment Services



Zero Waste



Toxics Reduction & Healthy Ecosystems



Energy



Climate Action



# San Francisco Today (1990 – 2016)



000



### How the Department is Funded

### Total FY18-19 Budget: \$ 21,965,767





### Proposed Budget FY18-19

| Program                               | Services Delivered                                                                                                                                           | Fund<br>Code                        | FY 17-18<br>Budget             | FY 18-19<br>Proposed<br>Budget | Difference<br>from<br>FY17-18 | FY 19-20<br>Projection |
|---------------------------------------|--------------------------------------------------------------------------------------------------------------------------------------------------------------|-------------------------------------|--------------------------------|--------------------------------|-------------------------------|------------------------|
| ZERO WASTE                            | <