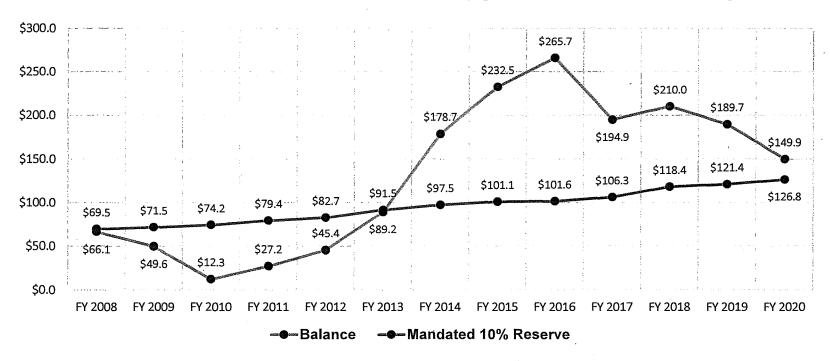

Workforce Training               | 23                 |  |  |
| Non-Revenue Fleet Maintenance         | 4                  |  |  |
| TOTAL                                 | 323                |  |  |

- Central Subway service to begin operations in December, 2019
- 40 new LRVs by the end of 2019
- 80 new buses by the end of 2019
- Full opening of the new Islais Creek Bus Maintenance Facility
- Workforce training to enhance Muni safety and train the next generation of maintenance and craftspeople

## Revenues and Expenditures: FY 2013-2020 (\$M)



-- Revenue -- Expenditure

# **Operating Revenue by Source**



# **Fund Balance**

Growth in Fund Balance (\$M) Over Past 10 Years Offset by
Board Approved Transfer for FY 2018
Balance Still Well Above 2007 Board-Approved Reserve Policy (10%)



- The FY 19 and FY 20 Budget proposes to use \$10.6 million in FY19 for cash flow purposes to support the platform contract for the Arena project and an additional \$49.5M for one-time equipment and facility projects
- FY 18-20 Fund Balances assume that revenues are at budget; any excess will increase amounts

# Supporting the Industry: Taxi Fees

Over the past four years, the SFMTA has reduced or waived taxi-related fees and foregone an estimated \$9.5M

- The Taxi Driver permit (A-Card) renewal will be free for FY18-19 and FY19-20 as part of the Taxi **Driver Fund disbursement**
- Legislation has been introduced at the Board of Supervisors that would waive the business registration fee (approximately \$100 annually) for Taxi Drivers for the next two years
- SFMTA waives the Medallion R