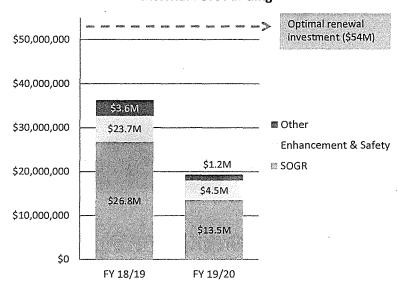

Finance
- √ 1 Planner supporting Seawall Earthquake Safety & Emergency Preparedness Program



# Capital Program Need Versus Investment

- Port's Ten-Year Capital Plan FY 2018-27 identified \$1.5 billion total state of good repair (SOGR) need
  - √ \$54 million annual need just for renewal (more to address backlog)
  - ✓ Plan projects funding available to meet 40% total SOGR need, including backlog and annual renewal
- Port's Two-Year Capital Budget addresses highest priority needs and maximizes use of limited dollars:
  - √ Capital Policy secures funding for investment
  - √ Five-year Capital Improvement Program strives to establish a work and funding plan
  - ✓ Projects are evaluated with criteria-based approach

#### Ability to Meet Repair Need with Investment of Internal Port Funding



# Capital Program Improving Project Delivery – Project Management Office

- Consultant analysis recommended adding project management staff to deliver capital projects
- Proposal: \$2.5 million over two years, Six new FTE
  - √ Five project managers
  - √One analyst
- Anticipated benefit:
  - ✓ Complete an additional 10-15 projects per year
  - ✓ Improved internal coordination and management of resources
  - Improved procedures and data collection and monitoring
  - ✓ Critical to the Port's Renewal and Stability Goals



# Capital Program Funding and Delivery Tools – Request for Information

- The Port's Waterfront Land Use Plan update called for new ideas to address capital needs of historic piers
- A Request for Information (RFI) will be released to the public to address 13 of 20 piers