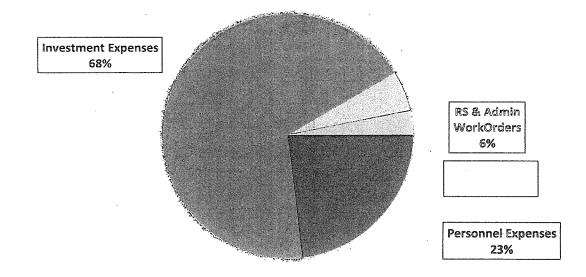

#### Service Area: GENERAL ADMINISTRATION & FINANCE

| Department                 | Division Description         | 2017-2018<br>Budget | 2018-2019<br>Budget | Chg From 2017-2018 | 2019-2020<br>Budget | Chg From 2018-2019 |
|----------------------------|------------------------------|---------------------|---------------------|--------------------|---------------------|--------------------|
| Retirement System          | RET Administration           | \$69,819,856        | \$7,676,756         | (\$62,143,100)     | \$7,674,731         | (\$2,025)          |
|                            | RET Health Care Trust        | \$0                 | \$80,865,138        | \$80,865,138       | \$92,653,886        | \$11,788,748       |
|                            | RET Investment               | \$7,623,696         | \$8,087,017         | \$463,321          | \$8,339,376         | \$252,359          |
|                            | RET Retirement Services      | \$18,963,998        | \$13,880,760        | (\$5,083,238)      | \$14,232,983        | \$352,223          |
|                            | RET SF Deferred Comp Program | \$1,215,277         | \$1,631,638         | \$416,361          | \$1,265,497         | (\$366,141)        |
| Retirement System Total    |                              | \$97,622,827        | \$112,141,309       | \$14,518,482       | \$124,166,473       | \$12,025,164       |
| GENERAL ADMINISTRATION & F | INANCE Total                 | \$97,622,827        | \$112,141,309       | \$14,518,482       | \$124,166,473       | \$12,025,164       |