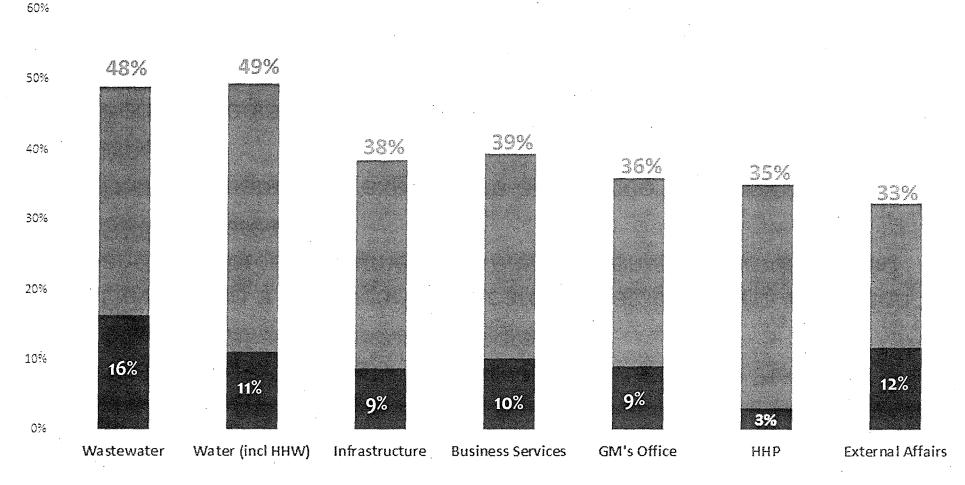

s on SSIP projects



### Hetch Hetchy Power Has Powered San Francisco for 100 Years

SFPUC provides 100% greenhouse gas-free power to City facilities and some new green communities





### Implementing the Power Business Plan

- Current Hetchy Power Customers:
  - 150 Megawatts (MW) of Demand
- Power Business Plan Goal: Add additional 150 MW of demand from existing and new customers:
  - Existing customer growth: 30 MW
  - City Services under dispute with PG&E: 30-40 MW
  - Additional Redevelopment Projects: 20 MW
  - Additional needed to reach goal: 60-70 MW



### CleanPowerSF Growth: Enrollment and Revenues



CleanPowerSF revenue grows 650% in coming two years 12



### Generational Change in Workforce

### **Estimated Retirement Risk & Eligibility of Current Workforce in 5 Years**



Eligible to retire in 5 years

Retirement risk in 5 years



### **Workforce Development**

- Support approximately 1,200 internships annually through educational and workforce programs
- Developing a kindergarten-to-career strategy linking education and workforce investments to environmental stewardship and SFPUC careers
- DHR partnership to expand pre-apprentice to apprentice pipeline
- Federal Legislation to Fund Water Workforce Development





### **Budget Highlights**

- City-wide rollout of CleanPowerSF is largest driver of budget increases
  - Operating budget increase—\$172.7 million over two years
  - On-budget position request—11 FTEs over two years
- Capital investment activities drive increases
  - Additional debt service
  - Additional revenue-funded capital
- Recommended b