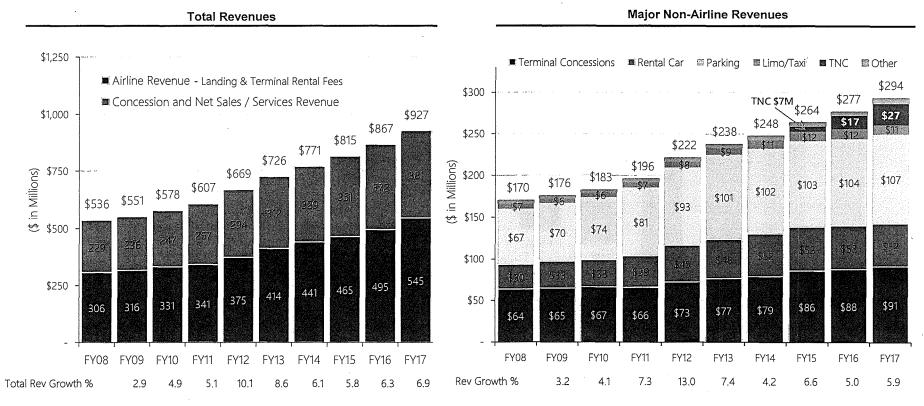

Service Area: PUBLIC WORKS, TRANSPORTATION & COMMERCE

| Department<br>•                     | Division Description           | 2017-2018<br>Budget                        | 2018-2019<br>Budget | Chg From 2017-2018 | 2019-2020<br>Budget                      | Chg From<br>2018-201 |
|-------------------------------------|--------------------------------|--------------------------------------------|---------------------|--------------------|------------------------------------------|----------------------|
| Airport Commission                  | AIR Airport Director           | \$9,142,722                                | \$9,499,295         | \$356,573          | \$9,703,515                              | \$204,22             |
| •                                   | AIR Bureau Of Admin & Policy   | \$33,448,422                               | \$35,200,837        | \$1,752,415        | \$35,958,193                             | \$757,35             |
|                                     | AIR Business & Finance         | \$503,118,278                              | \$567,182,307       | \$64,064,029       | \$669,761,866                            | \$102,579,55         |
|                                     | AIR Capital Projects           | \$26,230,799                               | .\$42,555,945       | \$16,325,146       | \$33,110,000                             | (\$9,445,945         |
|                                     | AIR Chief Operating Officer    | \$36,245,112                               | \$43,585,802        | \$7,340,690        | \$43,647,615                             | \$61,81              |
|                                     | AIR Communications & Mrktng    | \$19,761,808                               | \$20,696,363        | \$934,555          | \$20,879,208                             | \$182,84             |
|                                     | AIR Design & Construction      | \$9,225,780                                | \$12,517,097        | \$3,291,317        | \$13,966,034                             | \$1,448,93           |
|                                     | AIR ,Facilities                | \$191,209,247                              | \$198,408,230       | \$7,198,983        | \$202,624,318                            | \$4,216,08           |
|                                     | AIR Facilities; Maintenance    | \$15,000,000                               | \$15,000,000        | \$0                | \$15,500,000                             | \$500,00             |
|                                     | AIR Fire Bureau                | \$864,921                                  | \$772,752           | (\$92,169)         | \$714,185                                | (\$58,567            |
|                                     | AIR General                    | \$53,159,463                               | \$56,129,063        | \$2,969,600        | <sup>,</sup> \$61,049,363                | \$4,920,30           |
|                                     | AIR Operations & Security      | \$80,145,963                               | \$88,631,479        | \$8,485,516        | \$92,597,398                             | \$3,965,91           |
|                                     | AIR Planning Division          | \$6,201,317                                | \$8,750,694         | \$2,549,377        | \$8,454,732                              | (\$295,962           |
|                                     | AIR Police Bureau              | \$4,032,045                                | \$13,942,943        | \$9,910,898        | \$15,835,275                             | \$1,892,33           |
| Airport Commission Total            |                                | \$987,785,877                              | \$1,112,872,807     | \$125,086,930      | \$1,223,801,702                          | \$110,928,89         |
| Board Of Appeals - PAB              |                                | \$1,038,570                                | \$1,071,849         | \$33,279           | \$1,102,681                              | \$30,83              |
| Board Of Appeals - PAB Total        |                                | \$1,038,570                                | \$1,071,849         | \$33,279           | \$1,102,681                              | \$30,83              |
| Building Inspection                 | DBI Administration             | \$18,574,055                               | \$19,822,979        | \$1,248,924        | \$19,429,409                             | (\$393,570           |
|                                     | DBI Inspection Services        | \$42,044,690                               | \$41,095,784        | (\$948,906)        | \$40,070,636                             | (\$1,025,148         |
|                                     | DBI Permit Services            | \$15,914,954                               | \$16,863,300        | \$948,346          | \$17,047,042                             | \$183,74             |
| Building Inspection Total           |                                | \$76,533,699                               | \$77,782,063        | \$1,248,364        | \$76,547,087                             | (\$1,234,976         |
| Municipal Transprtn Agncy           | MTAAW Agency-wide              | \$172,368,761                              | \$136,995,566       | (\$35,373,195)     | \$169,301,567                            | \$32,306,00          |
|                                     | MTABD Board Of Directors       | \$656,021                                  | \$729,654           | \$73,633           | \$739,601                                | \$9,94               |
|                                     | MTACC CV-Captl Progr & Constr  | \$56,533,984                               | \$77,161,948        | \$20,627,964       | \$66,878,030                             | (\$10,283,918        |
| •                                   | MTACO Communications           | \$7,328,616                                | \$6,982,959         | (\$345,657)        | \$7,072,317                              | \$89,35              |
| •                                   | MTAED Executive Director       | \$1,753,760                                | \$837,254           | (\$916,506)        | \$842,913                                | \$5,65               |
|                                     | MTAFA Fit Finance & Info Tech  | \$110,614,956                              | \$105,616,870       | (\$4,998,086)      | \$106,553,005                            | \$936,13             |
|                                     | MTAGA Government Affairs       | \$1,428,288                                | \$1,319,137         | (\$109,151)        | \$1,334,304                              | \$15,16              |
|                                     | MTAHR Human Resources          | \$24,574,054                               | \$36,451,857        | \$11,877,803       | \$36,797,755                             | \$345,89             |
| ,                                   | MTASA Safety                   | \$4,350,775                                | \$4,273,013         | (\$77,762)         | \$4,314,256                              | \$41,24              |
|                                     | MTASM Street Management        | \$155,975,749                              | \$162,301,388       | \$6,325,639        | \$166,921,285                            | \$4,619,89           |
|                                     | MTATS Transit Svc Division     | \$615,090,042                              | \$646,361,513       | \$31,271,471       | \$676,190,550                            | \$29,829,03          |
|                                     | MTATZ Taxi & Accessible Svc    | \$32,793,400                               | \$32,193,417        | (\$599,983)        | \$33,722,492                             | \$1,529,07           |
| Municipal Transprtn Agncy Total     |                                | \$1,183,468,406                            | \$1,211,224,576     | \$27,756,170       | \$1,270,668,075                          | \$59,443,49          |
| Port <sup>*</sup>                   | PRT Engineering                | \$5,639,683                                | \$6,265,262         | \$625,579          | \$6,326,244                              | \$60,98              |
| ,                                   | PRT Executive                  | \$5,645,064                                | \$6,514,306         | \$869,242          | \$6,541,973                              | \$27,66              |
|                                     | PRT Finance And Administration | \$58,444,068                               | \$22,477,354        | (\$35,966,714)     | \$26,363,499                             | \$3,886,14           |
|                                     | PRT Maintenance                | \$34,197,080                               | \$40,116,034        | \$5,918,954        | \$42,891,967                             | \$2,775,93           |
|                                     | PRT Maritime                   | , \$10,037,197                             | \$13,769,016        | \$3,731,819        | \$14,026,978                             | \$257,96             |
|                                     | PRT Operations                 | \$9,451,083                                | \$0                 | (\$9,451,083)      | \$0                                      | \$                   |
| •                                   | PRT Planning & Development     | \$3,651,018                                | \$4,355,634         | \$704,616          | \$3,307,715                              | (\$1,047,919         |
|                                     | PRT Port Commission (Portwide) | \$1,050,000                                | \$68,563,024        | \$67,513,024       | \$35,782,694                             | (\$32,780,330        |
|                                     | PRT Real Estate                | \$5,086,834                                | \$2                 | (\$5,086,832)      | \$1                                      | (\$^                 |
|                                     | PRT Real Estate & Development  | ` \$0                                      | \$12,293,785        | \$12,293,785       | \$12,457,193                             | \$163,40             |
| Port Total                          |                                | \$133,202,027                              | \$174,354,417       | \$41,152,390       | \$147,698,264                            | (\$26,656,15         |
| Public Utilities Commissn           | HHP CleanPowerSF               | \$40,257,512                               | \$157,032,754       | \$116,775,242      | \$212,909,309                            | \$55,876,55          |
|                                     | HHP Hetch Hetchy Water & Power | \$203,621,881                              | \$228,769,554       | \$25,147,673       | \$229,565,912                            | \$796,35             |
|                                     | PUB Public Utilities Bureaus   | \$0                                        | \$259,600           | \$259,600          | \$259,600                                | 9                    |
|                                     | WTR Water Enterprise           | \$501,665,106                              | \$570,616,001       | \$68,950,895       | \$599,664,036                            | \$29,048,03          |
|                                     | WWE Wastewater Enterprise      | \$307,296,889                              | \$343,380,553       | \$36,083,664       | \$359,931,734                            | \$16,551,18          |
| Public Utilities Commissn Total     |                                | \$1,052,841,388                            | \$1,300,058,462     | \$247,217,074      | \$1,402,330,591                          | \$102,272,12         |
| PUBLIC WORKS, TRANSPORTATION        | & COMMERCE Total               | \$3,434,869,967                            | \$3,877,364,174     | \$442,494,207      | \$4,122,148,400                          | \$244,784,22         |
| Expenditure Subtotals               |                                | \$3,717,133,953                            | \$4,195,055,691     | \$477,921,738      | \$4,443,279,791                          | \$248,224,100        |
| Less Interdepartmental Recoveries A | nd Transfors                   | eri di | (\$199,203,588)     | (\$10,274,809)     | e en | (\$11,426,608)       |
|                                     |                                |                                            |                     |                    |                                          |                      |