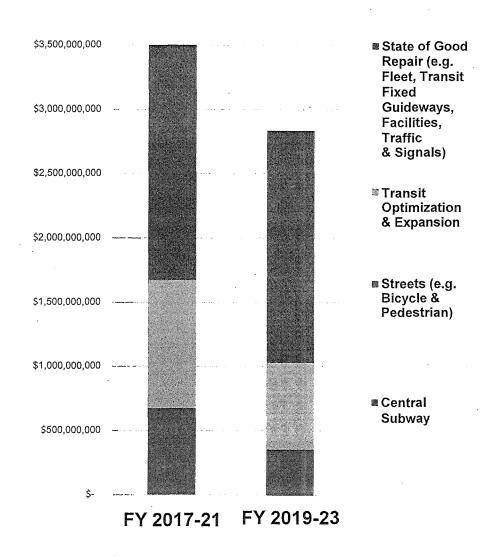

| \$0.0   | \$0.0   | \$0.9           | \$0.9           |
| Signals                   | \$6.6   | \$27.9  | \$16.7  | \$5.5   | \$4.4   | \$34.5          | \$61.1          |
| Streets                   | \$40.6  | \$54.2  | \$105.8 | \$42.4  | \$32.1  | \$94.8          | \$275.2         |
| Taxi                      | \$0.5   | \$0.2   | \$0.2   | \$0.2   | \$0.2   | \$0.7           | \$1.3           |
| Transit Fixed<br>Guideway | \$57.6  | \$59.5  | \$90.6  | \$82.3  | \$89.6  | \$117.2         | \$379.7         |
| Transit<br>Optimization   | \$140.9 | \$285.1 | \$215.6 | \$135.5 | \$46.9  | \$426.0         | \$823.9         |
| Total                     | \$513.5 | \$630.8 | \$676.8 | \$518.7 | \$453.9 | \$1,144.3       | \$2,793.8       |



### **Revenue of Current & Proposed CIP**



### FY 2017-21 CIP

### 367 Projects \$3.4 Billion Total Investment

- \$402 M Central Subway
- \$239 M fixed guideway projects
- · \$372M / yr. state of good repair
- Full replacement of rubber tire fleet
- Muni Forward project implementation
- Safer Streets
- Expanded bicycle network

### FY 2019-23 CIP

### **221 Projects \$2.8 Billion Total Investment**

- \$88 M Central Subway
- \$425 M fixed guideway investment
- \$339M/ yr. State of Good Repair
- High Injury Network
- Continued fleet procurement and rehab

### **Transit Capital Priorities**

### **Central Subway**

Project to be completed in 2019

### Fleet

 Replacement and expansion (Motor Coach, Trolley Coach, LRV and Paratransit)



### **Facilities**

- Potrero Facility reconstruction
- Muni Metro East expansion
- Facility co