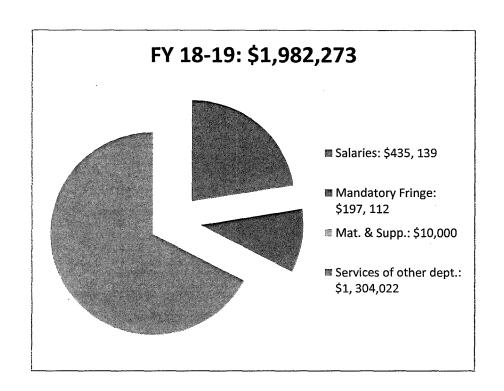

#### Uses by Service Area, Department and Division

| Service Area: | CULTURE | & RECREATION |
|---------------|---------|--------------|
|---------------|---------|--------------|

| Department Division Description | 2017-2018<br>Budget | 2018-2019<br>Budget | Chg From 2017-2018 | 2019-2020<br>Budget | Chg From 2018-2019 |
|---------------------------------|---------------------|---------------------|--------------------|---------------------|--------------------|
| Law Library                     | \$1,855,758         | \$1,982,273         | \$126,515          | \$2,121,171         | \$138,898          |
| Law Library Total               | \$1,855,758         | \$1,982,273         | \$126,515          | \$2,121,171         | \$138,898          |
| Public Library                  | \$137,850,825       | \$159,376,732       | \$21,525,907       | \$150,509,345       | (\$8,867,387)      |
| Public Library Total            | \$137,850,825       | \$159,376,732       | \$21,525,907       | \$150,509,345       | (\$8,867,387)      |
| CULTURE & RECREATION Total      | \$139,706,583       | \$161,359,005       | \$21,652,422       | \$152,630,516       | (\$8,728,489)      |