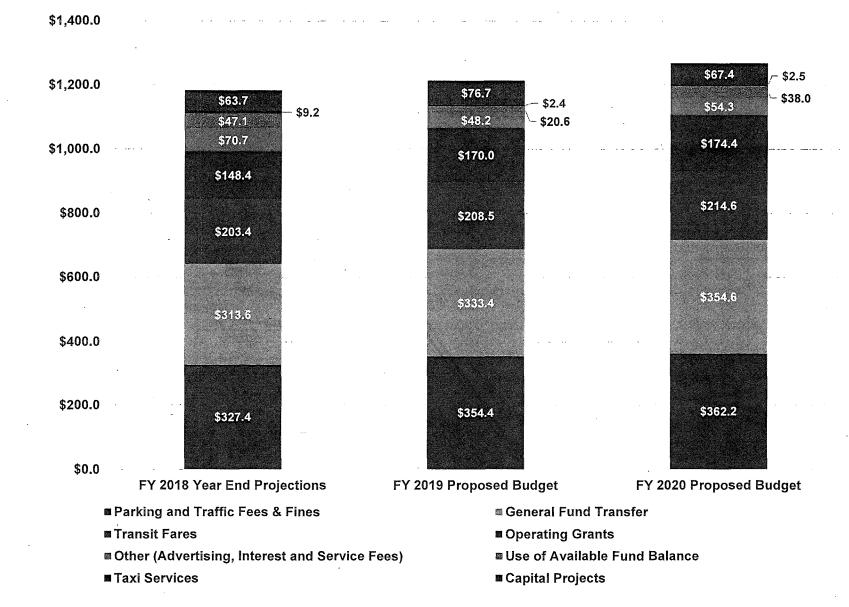

| 66                 |  |  |
| Expanded Muni Metro Rail Service      | 152                |  |  |
| Islais Creek Bus Maintenance Facility | 78                 |  |  |
| Muni Workforce Training               | 23                 |  |  |
| Non-Revenue Fleet Maintenance         | 4                  |  |  |
| TOTAL                                 | 323                |  |  |

- Central Subway service to begin operations in December, 2019
- 40 new LRVs by the end of 2019
- 80 new buses by the end of 2019
- Full opening of the new Islais Creek Bus Maintenance Facility
- Workforce training to enhance Muni safety and train the next generation of maintenance and craftspeople

## Revenues and Expenditures: FY 2013-2020 (\$M)



-- Revenue -- Expenditure

# **Operating Revenue by Source**



# **Fund Balance**

Growth in Fund Balance (\$M) Over Past 10 Years Offset by
Board Approved Transfer for FY 2018
Balance Still Well Above 2007 Board-Approved Reserve Policy (10%)



- The FY 19 and FY 20 Budget proposes to use \$10.6 million in FY19 for cash flow purposes to support the platform contract for the Arena project and an additional \$49.5M for one-time equipment and facility projects
- FY 18-20 Fund Balances assume that revenues are at budget; any excess will increase amounts

# Supporting the Industry: Taxi Fees

Over the past four years, the SFMTA has reduced or waived taxi-related fees and foregone an estimated \$9.5M

- The Taxi Driver permit (A-Card) renewal will be free for FY18-19 and FY19-20 as part of the Taxi **Driver Fund disbursement**
- Legislation has been intr