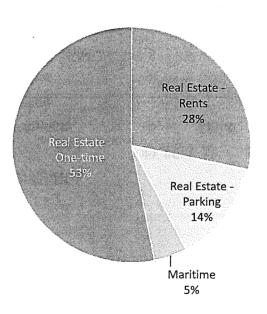

Service Area: PUBLIC WORKS, TRANSPORTATION & COMMERCE

| Department<br>•                     | Division Description           | 2017-2018<br>Budget                        | 2018-2019<br>Budget | Chg From 2017-2018 | 2019-2020<br>Budget                      | Chg From<br>2018-201 |
|-------------------------------------|--------------------------------|--------------------------------------------|---------------------|--------------------|------------------------------------------|----------------------|
| Airport Commission                  | AIR Airport Director           | \$9,142,722                                | \$9,499,295         | \$356,573          | \$9,703,515                              | \$204,22             |
| •                                   | AIR Bureau Of Admin & Policy   | \$33,448,422                               | \$35,200,837        | \$1,752,415        | \$35,958,193                             | \$757,35             |
|                                     | AIR Business & Finance         | \$503,118,278                              | \$567,182,307       | \$64,064,029       | \$669,761,866                            | \$102,579,55         |
|                                     | AIR Capital Projects           | \$26,230,799                               | .\$42,555,945       | \$16,325,146       | \$33,110,000                             | (\$9,445,945         |
|                                     | AIR Chief Operating Officer    | \$36,245,112                               | \$43,585,802        | \$7,340,690        | \$43,647,615                             | \$61,81              |
|                                     | AIR Communications & Mrktng    | \$19,761,808                               | \$20,696,363        | \$934,555          | \$20,879,208                             | \$182,84             |
|                                     | AIR Design & Construction      | \$9,225,780                                | \$12,517,097        | \$3,291,317        | \$13,966,034                             | \$1,448,93           |
|                                     | AIR ,Facilities                | \$191,209,247                              | \$198,408,230       | \$7,198,983        | \$202,624,318                            | \$4,216,08           |
|                                     | AIR Facilities; Maintenance    | \$15,000,000                               | \$15,000,000        | \$0                | \$15,500,000                             | \$500,00             |
|                                     | AIR Fire Bureau                | \$864,921                                  | \$772,752           | (\$92,169)         | \$714,185                                | (\$58,567            |
|                                     | AIR General                    | \$53,159,463                               | \$56,129,063        | \$2,969,600        | <sup>,</sup> \$61,049,363                | \$4,920,30           |
|                                     | AIR Operations & Security      | \$80,145,963                               | \$88,631,479        | \$8,485,516        | \$92,597,398                             | \$3,965,91           |
|                                     | AIR Planning Division          | \$6,201,317                                | \$8,750,694         | \$2,549,377        | \$8,454,732                              | (\$295,962           |
|                                     | AIR Police Bureau              | \$4,032,045                                | \$13,942,943        | \$9,910,898        | \$15,835,275                             | \$1,892,33           |
| Airport Commission Total            |                                | \$987,785,877                              | \$1,112,872,807     | \$125,086,930      | \$1,223,801,702                          | \$110,928,89         |
| Board Of Appeals - PAB              |                                | \$1,038,570                                | \$1,071,849         | \$33,279           | \$1,102,681                              | \$30,83              |
| Board Of Appeals - PAB Total        |                                | \$1,038,570                                | \$1,071,849         | \$33,279           | \$1,102,681                              | \$30,83              |
| Building Inspection                 | DBI Administration             | \$18,574,055                               | \$19,822,979        | \$1,248,924        | \$19,429,409                             | (\$393,570           |
|                                     | DBI Inspection Services        | \$42,044,690                               | \$41,095,784        | (\$948,906)        | \$40,070,636                             | (\$1,025,148         |
|                                     | DBI Permit Services            | \$15,914,954                               | \$16,863,300        | \$948,346          | \$17,047,042                             | \$183,74             |
| Building Inspection Total           |                                | \$76,533,699                               | \$77,782,063        | \$1,248,364        | \$76,547,087                             | (\$1,234,976         |
| Municipal Transprtn Agncy           | MTAAW Agency-wide              | \$172,368,761                              | \$136,995,566       | (\$35,373,195)     | \$169,301,567                            | \$32,306,00          |
|                                     | MTABD Board Of Directors       | \$656,021                                  | \$729,654           | \$73,633           | \$739,601                                | \$9,94               |
|                                     | MTACC CV-Captl Progr & Constr  | \$56,533,984                               | \$77,161,948        | \$20,627,964       | \$66,878,030                             | (\$10,283,918        |
| •                                   | MTACO Communications           | \$7,328,616                                | \$6,982,959         | (\$345,657)        | \$7,072,317                              | \$89,35              |
| •                                   | MTAED Executive Director       | \$1,753,760                                | \$837,254           | (\$916,506)        | \$842,913                                | \$5,65               |
|                                     | MTAFA Fit Finance & Info Tech  | \$110,614,956                              | \$105,616,870       | (\$4,998,086)      | \$106,553,005                            | \$936,13             |
|                                     | MTAGA Government Affairs       | \$1,428,288                                | \$1,319,137         | (\$109,151)        | \$1,334,304                              | \$15,16              |
|                                     | MTAHR Human Resources          | \$24,574,054                               | \$36,451,857        | \$11,877,803       | \$36,797,755                             | \$345,89             |
| ,                                   | MTASA Safety                   | \$4,350,775                                | \$4,273,013         | (\$77,762)         | \$4,314,256                              | \$41,24              |
|                                     | MTASM Street Management        | \$155,975,749                              | \$162,301,388       | \$6,325,639        | \$166,921,285                            | \$4,619,89           |
|                                     | MTATS Transit Svc Division     | \$615,090,042                              | \$646,361,513       | \$31,271,471       | \$676,190,550                            | \$29,829,03          |
|                                     | MTATZ Taxi & Accessible Svc    | \$32,793,400                               | \$32,193,417        | (\$599,983)        | \$33,722,492                             | \$1,529,07           |
| Municipal Transprtn Agncy Total     |                                | \$1,183,468,406                            | \$1,211,224,576     | \$27,756,170       | \$1,270,668,075                          | \$59,443,49          |
| Port <sup>*</sup>                   | PRT Engineering                | \$5,639,683                                | \$6,265,262         | \$625,579          | \$6,326,244                              | \$60,98              |
| ,                                   | PRT Executive                  | \$5,645,064                                | \$6,514,306         | \$869,242          | \$6,541,973                              | \$27,66              |
|                                     | PRT Finance And Administration | \$58,444,068                               | \$22,477,354        | (\$35,966,714)     | \$26,363,499                             | \$3,886,14           |
|                                     | PRT Maintenance                | \$34,197,080                               | \$40,116,034        | \$5,918,954        | \$42,891,967                             | \$2,775,93           |
|                                     | PRT Maritime                   | , \$10,037,197                             | \$13,769,016        | \$3,731,819        | \$14,026,978                             | \$257,96             |
|                                     | PRT Operations                 | \$9,451,083                                | \$0                 | (\$9,451,083)      | \$0                                      | \$                   |
| •                                   | PRT Planning & Development     | \$3,651,018                                | \$4,355,634         | \$704,616          | \$3,307,715                              | (\$1,047,919         |
|                                     | PRT Port Commission (Portwide) | \$1,050,000                                | \$68,563,024        | \$67,513,024       | \$35,782,694                             | (\$32,780,330        |
|                                     | PRT Real Estate                | \$5,086,834                                | \$2                 | (\$5,086,832)      | \$1                                      | (\$^                 |
|                                     | PRT Real Estate & Development  | ` \$0                                      | \$12,293,785        | \$12,293,785       | \$12,457,193                             | \$163,40             |
| Port Total                          |                                | \$133,202,027                              | \$174,354,417       | \$41,152,390       | \$147,698,264                            | (\$26,656,15         |
| Public Utilities Commissn           | HHP CleanPowerSF               | \$40,257,512                               | \$157,032,754       | \$116,775,242      | \$212,909,309                            | \$55,876,55          |
|                                     | HHP Hetch Hetchy Water & Power | \$203,621,881                              | \$228,769,554       | \$25,147,673       | \$229,565,912                            | \$796,35             |
|                                     | PUB Public Utilities Bureaus   | \$0                                        | \$259,600           | \$259,600          | \$259,600                                | 9                    |
|                                     | WTR Water Enterprise           | \$501,665,106                              | \$570,616,001       | \$68,950,895       | \$599,664,036                            | \$29,048,03          |
|                                     | WWE Wastewater Enterprise      | \$307,296,889                              | \$343,380,553       | \$36,083,664       | \$359,931,734                            | \$16,551,18          |
| Public Utilities Commissn Total     |                                | \$1,052,841,388                            | \$1,300,058,462     | \$247,217,074      | \$1,402,330,591                          | \$102,272,12         |
| PUBLIC WORKS, TRANSPORTATION        | & COMMERCE Total               | \$3,434,869,967                            | \$3,877,364,174     | \$442,494,207      | \$4,122,148,400                          | \$244,784,22         |
| Expenditure Subtotals               |                                | \$3,717,133,953                            | \$4,195,055,691     | \$477,921,738      | \$4,443,279,791                          | \$248,224,100        |
| Less Interdepartmental Recoveries A | nd Transfors                   | eri di | (\$199,203,588)     | (\$10,274,809)     | e en | (\$11,426,608)       |
|                                     |                                |                                            |                     |                    |                                          |                      |