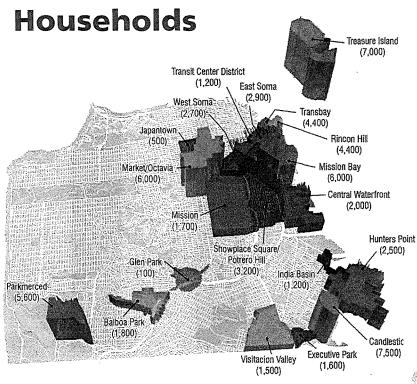

the 3.5% margin for error

### **Protecting Our Climate**

### Muni: A Pioneer in Providing a Sustainable Mobility Option

- Muni operates one of, if not the, greenest fleet in the United States
- Transportation sector is responsible for nearly half of all GHG emissions
- Muni accounts for 26% of daily trips, but <2% of transportation sector emissions
- Muni is one of <u>only four</u> transit agencies in the United States to receive the APTA Platinum Sustainability Certification





### San Francisco Continues to Grow

### One of 20 Fastest-Growing Cities in the United States



- Population expected to reach 1.1 million by 2035 (~26% increase over current conditions)
- 80% of growth expected to occur in 20% of the city
- SF is second only to NYC in density

### Planning for the Future



- Where San Franciscans are living and working is changing
- SFMTA needs to adapt to meet changing demands

### San Francisco in 2040:

- + 100,000 households
- + 190,000+ jobs



### Low Unemployment: More Commuters 49% of All SF Jobs Held by In-Commuters in 2016

San Francisco Employment by Place of Residence, 2011-2016



# Strategic Plan

# 2018 SFMTA Strategic Plan Defines the Purpose of the Agency and Establishes Goals and Objectives

| Element | FY 2013-2018 Strategic Plan                                                                                                             | 2018 SFMTA Strategic Plan                                                                                     |
|---------|--------------------------------------------------------------------------------