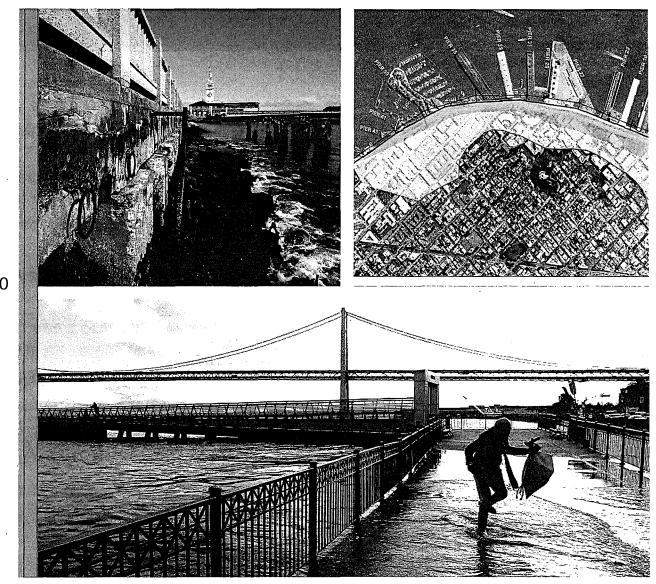

ter and Smaller Tenants for:
- ✓ Public-oriented concepts in Embarcadero Historic District
- Targeted proposals for rehabilitation of historic piers that improve facilities while making waterfront even more public-serving
- Balance expensive pier rehab and public-oriented uses with higher-value production distribution and repair (PDR) and office space



# Capital Program Seawall Program

1916 Seawall Construction Finished

3 Miles Historic Waterfront

72% Risk of Major Quake ~30 Years

**36"-66"** estimated Water Elevation by 2100

\$25 Billion Protected Assets

\$500 million Immediate Life-Safety

**\$425 Million** Proposed GO Bond for November 2018 election

\$6.35 Million Proposed for FY 2018-19

- ✓ General Fund (\$5M), Port (\$1.1M) and Planning (\$0.25M)
- √ Support Planning Phase



# Capital Program Maritime - Ferries

**5.4 million annual passengers** Portwide

**\$42.7** million Mission Bay Ferry Landing with WETA to add a southern waterfront stop to the existing ferry network

- √ \$ 7.0 Million funded in prior years
- √ \$11.0 Million proposed in FY 2018-19
- √ \$24.7 Million proposed for Regional Measure 3
- ✓ 10,000 Weekly Passenger Capacity for growing center of employment, residence, & events

Other Port ferry initiatives:

**\$75 Million Downtown Ferry Terminal Expansion**, with WETA to add 3 new and upgraded landings

**\$5 Million Alcatraz Landing** facility improvements with the National Parks Service







# UPCOMING & ONGOING Port Challenges

#### Seeking a Tenant for the Pier 70 Shipyard

✓ RFP issued in April to identify a new operator

#### **Unde