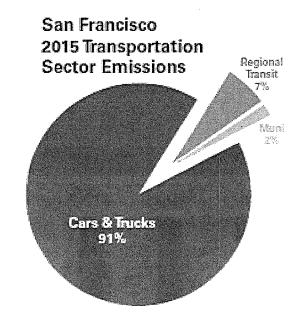

ith 138 new buses added in 2017
- Train fleet being expanded to 215 LRVs
- 250+ new buses coming in the next two years

### **Promoting Alternatives Modes**

### 57% Percent of Total Daily Trips by Sustainable Modes in 2017...80% by 2025 to Meet City Goals





<sup>\*</sup>Note: Variation from 50% goal is within the 3.5% margin for error

### **Protecting Our Climate**

### Muni: A Pioneer in Providing a Sustainable Mobility Option

- Muni operates one of, if not the, greenest fleet in the United States
- Transportation sector is responsible for nearly half of all GHG emissions
- Muni accounts for 26% of daily trips, but <2% of transportation sector emissions
- Muni is one of <u>only four</u> transit agencies in the United States to receive the APTA Platinum Sustainability Certification





### San Francisco Continues to Grow

### One of 20 Fastest-Growing Cities in the United States



- Population expected to reach 1.1 million by 2035 (~26% increase over current conditions)
- 80% of growth expected to occur in 20% of the city
- SF is second only to NYC in density

### Planning for the Future



- Where San Franciscans are living and working is changing
- SFMTA needs to adapt to meet changing demands

### San Francisco in 2040:

- + 100,000 households
- + 190,000+ jobs



### Low Unemployment: More Commuters 49% of All SF Jobs Held by In-Commuters in 2016

San Francisco Employment by Place of Residence, 2011-2016



# Strategic Plan

# 2018 SFMTA Strategic Plan Defines the Purpose of the Agency and Establishes Goals and Objectives

| Element | FY 2013-2018 Strategic Plan