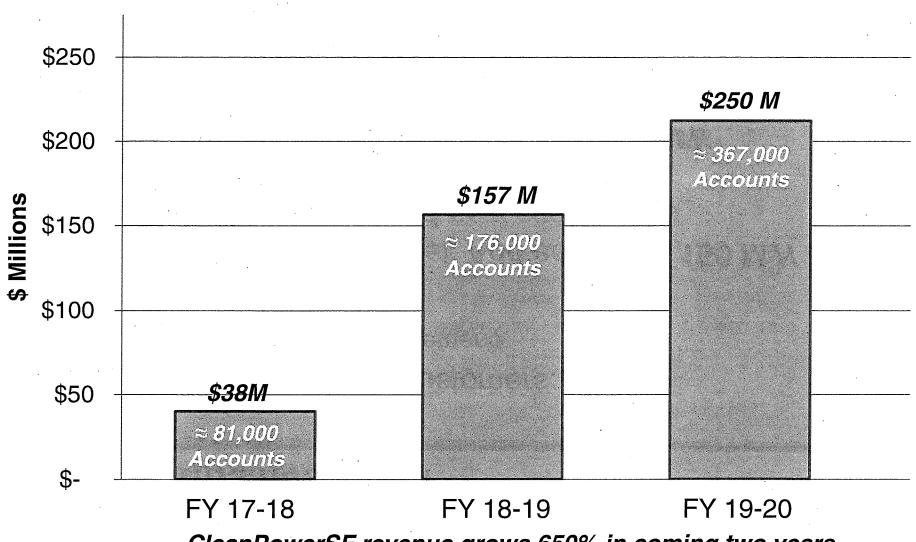

have worked 64% of hours (as compared to 50% requirement) and earned a combined \$2M in wages & benefits

San Francisco residents have earned a combined \$9.1 M in wages & benefits on SSIP projects



### Hetch Hetchy Power Has Powered San Francisco for 100 Years

SFPUC provides 100% greenhouse gas-free power to City facilities and some new green communities





### Implementing the Power Business Plan

- Current Hetchy Power Customers:
  - 150 Megawatts (MW) of Demand
- Power Business Plan Goal: Add additional 150 MW of demand from existing and new customers:
  - Existing customer growth: 30 MW
  - City Services under dispute with PG&E: 30-40 MW
  - Additional Redevelopment Projects: 20 MW
  - Additional needed to reach goal: 60-70 MW



### CleanPowerSF Growth: Enrollment and Revenues



CleanPowerSF revenue grows 650% in coming two years 12



### Generational Change in Workforce

### **Estimated Retirement Risk & Eligibility of Current Workforce in 5 Years**



Eligible to retire in 5 years

Retirement risk in 5 years



### **Workforce Development**

- Support approximately 1,200 internships annually through educational and workforce programs
- Developing a kindergarten-to-career strategy linking education and workforce investments to environmental stewardship and SFPUC careers
- DHR partnership to expand pre-apprentice to apprentice pipeline
- Federal Legislation to Fund Water Workforce Development





### **Budget Highlights**

- City-wide rollout of CleanPowerSF is largest driver of budget increases
  - Operating budget increase—\$172.7 million over two years
  -