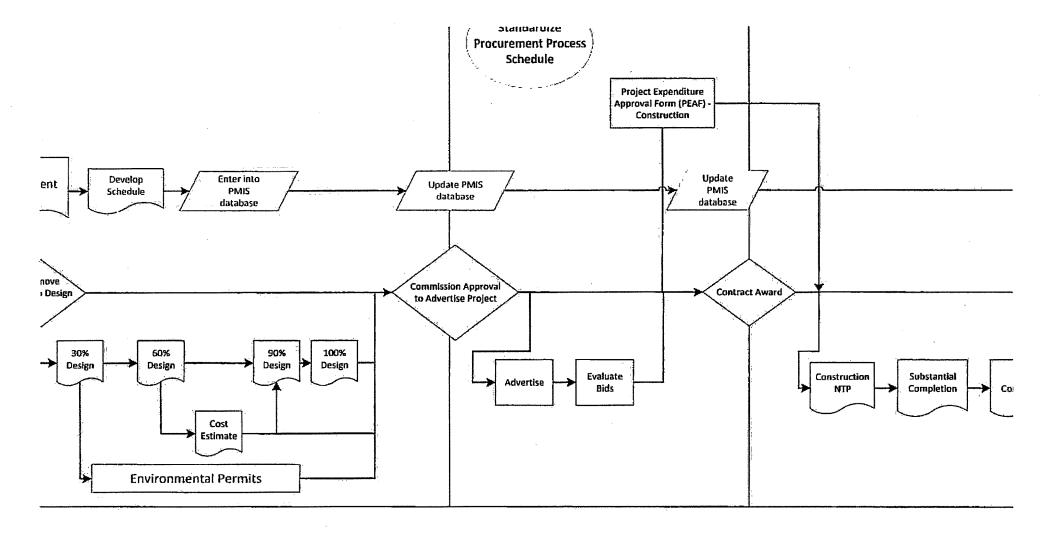

| 3 3 1<br>5 5 4<br>5 5 4<br>5 5 5 4<br>3 3 1<br>6 0 0<br>0 0 0<br>0 0 0<br>0 0 0<br>0 0 0<br>0 0 0<br>1 0 0<br>1 1 1<br>0 0 0<br>0 0 0 | 1 1 1 1 G G G G G G G G G G G G G G G G          | 1 1 0 0 0 0 0 0 0 0 0 0 0 0 0 0 0 0 0 0 | 0 0 0 0 2 2 2 2 2 2 2 2 2 2 2 2 2 2 2 2 | 0 0 0 0 0 0 0 0 0 0 0 0 0 0 0 0 0 0 0            | 0 0 0 0 0 0 0 0 0 0 0 0 0 0 0 0 0 0 0 |          |             |             |            |              |

6 9

-

# Attachment B Current Project Development Process



# Attachment C Organization Chart and Available Resources

### **ORGANIZATION & RESOURCES**



**FTE CAPITAL PROJECTS** 

PLANNING & DESIGN 8.47 CONSTRUCTION 2.39 0,6

PM

ON-CALL CONTRACTS (4 X \$ 1.5 M each, 4 yrs)

available: \$ 2.7 M

# Attachment D Future Project Development Process



# **SAVE MUNI**

May 15 2018

File # 180444, 180445, 180446

Supervisor Cohen and members of the Budget Committee,

Save Muni urges the Board of Supervisors to take the unprecedented step of rejecting the MTA's 2019-2020 budget and returning it to the MTA for adjustment.

We believe that staffing and budget increases for this one department are not warranted given the limits placed on other city department...

MTAs proposed staff increase of 277 comes on top of continuous increases over the past decade resulting in an agency with over 6,000 employees making it the second largest city department. We believe that the agency needs an independent management audit to look at the effectiveness of its current structure before considering additional staffing.

MTAs recent performance has been at