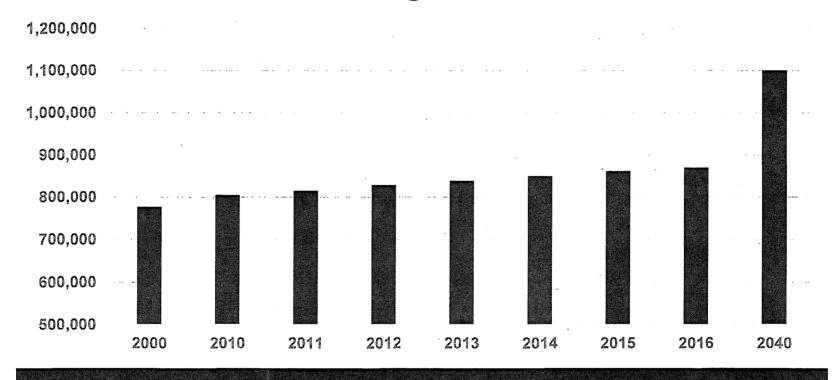

the next two years

### **Promoting Alternatives Modes**

### 57% Percent of Total Daily Trips by Sustainable Modes in 2017...80% by 2025 to Meet City Goals





<sup>\*</sup>Note: Variation from 50% goal is within the 3.5% margin for error

### **Protecting Our Climate**

### Muni: A Pioneer in Providing a Sustainable Mobility Option

- Muni operates one of, if not the, greenest fleet in the United States
- Transportation sector is responsible for nearly half of all GHG emissions
- Muni accounts for 26% of daily trips, but <2% of transportation sector emissions
- Muni is one of <u>only four</u> transit agencies in the United States to receive the APTA Platinum Sustainability Certification





### San Francisco Continues to Grow

### One of 20 Fastest-Growing Cities in the United States



- Population expected to reach 1.1 million by 2035 (~26% increase over current conditions)
- 80% of growth expected to occur in 20% of the city
- SF is second only to NYC in density

### Planning for the Future



- Where San Franciscans are living and working is changing
- SFMTA needs to adapt to meet changing demands

### San Francisco in 2040:

- + 100,000 households
- + 190,000+ jobs



### Low Unemployment: More Commuters 49% of All SF Jobs Held by In-Commuters in 2016

San Francisco Employment by Place of Residence, 2011-2016



# Strategic Plan

# 2018 SFMTA Strategic Plan Defines the Purpose of the Agency and Establishes Goals and Objectives

| Element | FY 2013-2018 Strategic Plan