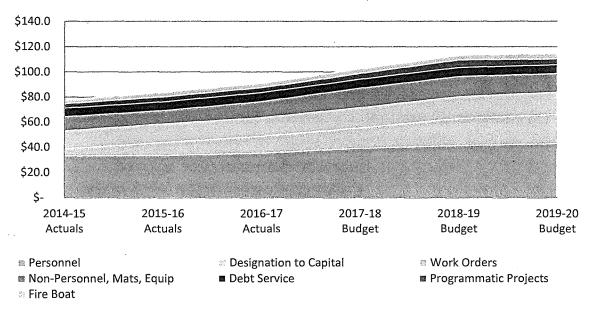

Service Area: PUBLIC WORKS, TRANSPORTATION & COMMERCE

| Department<br>•                     | Division Description           | 2017-2018<br>Budget                        | 2018-2019<br>Budget | Chg From 2017-2018 | 2019-2020<br>Budget                      | Chg From<br>2018-201 |
|-------------------------------------|--------------------------------|--------------------------------------------|---------------------|--------------------|------------------------------------------|----------------------|
| Airport Commission                  | AIR Airport Director           | \$9,142,722                                | \$9,499,295         | \$356,573          | \$9,703,515                              | \$204,22             |
| •                                   | AIR Bureau Of Admin & Policy   | \$33,448,422                               | \$35,200,837        | \$1,752,415        | \$35,958,193                             | \$757,35             |
|                                     | AIR Business & Finance         | \$503,118,278                              | \$567,182,307       | \$64,064,029       | \$669,761,866                            | \$102,579,55         |
|                                     | AIR Capital Projects           | \$26,230,799                               | .\$42,555,945       | \$16,325,146       | \$33,110,000                             | (\$9,445,945         |
|                                     | AIR Chief Operating Officer    | \$36,245,112                               | \$43,585,802        | \$7,340,690        | \$43,647,615                             | \$61,81              |
|                                     | AIR Communications & Mrktng    | \$19,761,808                               | \$20,696,363        | \$934,555          | \$20,879,208                             | \$182,84             |
|                                     | AIR Design & Construction      | \$9,225,780                                | \$12,517,097        | \$3,291,317        | \$13,966,034                             | \$1,448,93           |
|                                     | AIR ,Facilities                | \$191,209,247                              | \$198,408,230       | \$7,198,983        | \$202,624,318                            | \$4,216,08           |
|                                     | AIR Facilities; Maintenance    | \$15,000,000                               | \$15,000,000        | \$0                | \$15,500,000                             | \$500,00             |
|                                     | AIR Fire Bureau                | \$864,921                                  | \$772,752           | (\$92,169)         | \$714,185                                | (\$58,567            |
|                                     | AIR General                    | \$53,159,463                               | \$56,129,063        | \$2,969,600        | <sup>,</sup> \$61,049,363                | \$4,920,30           |
|                                     | AIR Operations & Security      | \$80,145,963                               | \$88,631,479        | \$8,485,516        | \$92,597,398                             | \$3,965,91           |
|                                     | AIR Planning Division          | \$6,201,317                                | \$8,750,694         | \$2,549,377        | \$8,454,732                              | (\$295,962           |
|                                     | AIR Police Bureau              | \$4,032,045                                | \$13,942,943        | \$9,910,898        | \$15,835,275                             | \$1,892,33           |
| Airport Commission Total            |                                | \$987,785,877                              | \$1,112,872,807     | \$125,086,930      | \$1,223,801,702                          | \$110,928,89         |
| Board Of Appeals - PAB              |                                | \$1,038,570                                | \$1,071,849         | \$33,279           | \$1,102,681                              | \$30,83              |
| Board Of Appeals - PAB Total        |                                | \$1,038,570                                | \$1,071,849         | \$33,279           | \$1,102,681                              | \$30,83              |
| Building Inspection                 | DBI Administration             | \$18,574,055                               | \$19,822,979        | \$1,248,924        | \$19,429,409                             | (\$393,570           |
|                                     | DBI Inspection Services        | \$42,044,690                               | \$41,095,784        | (\$948,906)        | \$40,070,636                             | (\$1,025,148         |
|                                     | DBI Permit Services            | \$15,914,954                               | \$16,863,300        | \$948,346          | \$17,047,042                             | \$183,74             |
| Building Inspection Total           |                                | \$76,533,699                               | \$77,782,063        | \$1,248,364        | \$76,547,087                             | (\$1,234,976         |
| Municipal Transprtn Agncy           | MTAAW Agency-wide              | \$172,368,761                              | \$136,995,566       | (\$35,373,195)     | \$169,301,567                            | \$32,306,00          |
|                                     | MTABD Board Of Directors       | \$656,021                                  | \$729,654           | \$73,633           | \$739,601                                | \$9,94               |
|                                     | MTACC CV-Captl Progr & Constr  | \$56,533,984                               | \$77,161,948        | \$20,627,964       | \$66,878,030                             | (\$10,283,918        |
| •                                   | MTACO Communications           | \$7,328,616                                | \$6,982,959         | (\$345,657)        | \$7,072,317                              | \$89,35              |
| •                                   | MTAED Executive Director       | \$1,753,760                                | \$837,254           | (\$916,506)        | \$842,913                                | \$5,65               |
|                                     | MTAFA Fit Finance & Info Tech  | \$110,614,956                              | \$105,616,870       | (\$4,998,086)      | \$106,553,005                            | \$936,13             |
|                                     | MTAGA Government Affairs       | \$1,428,288                                | \$1,319,137         | (\$109,151)        | \$1,334,304                              | \$15,16              |
|                                     | MTAHR Human Resources          | \$24,574,054                               | \$36,451,857        | \$11,877,803       | \$36,797,755                             | \$345,89             |
| ,                                   | MTASA Safety                   | \$4,350,775                                | \$4,273,013         | (\$77,762)         | \$4,314,256                              | \$41,24              |
|                                     | MTASM Street Management        | \$155,975,749                              | \$162,301,388       | \$6,325,639        | \$166,921,285                            | \$4,619,89           |
|                                     | MTATS Transit Svc Division     | \$615,090,042                              | \$646,361,513       | \$31,271,471       | \$676,190,550                            | \$29,829,03          |
|                                     | MTATZ Taxi & Accessible Svc    | \$32,793,400                               | \$32,193,417        | (\$599,983)        | \$33,722,492                             | \$1,529,07           |
| Municipal Transprtn Agncy Total     |                                | \$1,183,468,406                            | \$1,211,224,576     | \$27,756,170       | \$1,270,668,075                          | \$59,443,49          |
| Port <sup>*</sup>                   | PRT Engineering                | \$5,639,683                                | \$6,265,262         | \$625,579          | \$6,326,244                              | \$60,98              |
| ,                                   | PRT Executive                  | \$5,645,064                                | \$6,514,306         | \$869,242          | \$6,541,973                              | \$27,66              |
|                                     | PRT Finance And Administration | \$58,444,068                               | \$22,477,354        | (\$35,966,714)     | \$26,363,499                             | \$3,886,14           |
|                                     | PRT Maintenance                | \$34,197,080                               | \$40,116,034        | \$5,918,954        | \$42,891,967                             | \$2,775,93           |
|                                     | PRT Maritime                   | , \$10,037,197                             | \$13,769,016        | \$3,731,819        | \$14,026,978                             | \$257,96             |
|                                     | PRT Operations                 | \$9,451,083                                | \$0                 | (\$9,451,083)      | \$0                                      | \$                   |
| •                                   | PRT Planning & Development     | \$3,651,018                                | \$4,355,634         | \$704,616          | \$3,307,715                              | (\$1,047,919         |
|                                     | PRT Port Commission (Portwide) | \$1,050,000                                | \$68,563,024        | \$67,513,024       | \$35,782,694                             | (\$32,780,330        |
|                                     | PRT Real Estate                | \$5,086,834                                | \$2                 | (\$5,086,832)      | \$1                                      | (\$^                 |
|                                     | PRT Real Estate & Development  | ` \$0                                      | \$12,293,785        | \$12,293,785       | \$12,457,193                             | \$163,40             |
| Port Total                          |                                | \$133,202,027                              | \$174,354,417       | \$41,152,390       | \$147,698,264                            | (\$26,656,15         |
| Public Utilities Commissn           | HHP CleanPowerSF               | \$40,257,512                               | \$157,032,754       | \$116,775,242      | \$212,909,309                            | \$55,876,55          |
|                                     | HHP Hetch Hetchy Water & Power | \$203,621,881                              | \$228,769,554       | \$25,147,673       | \$229,565,912                            | \$796,35             |
|                                     | PUB Public Utilities Bureaus   | \$0                                        | \$259,600           | \$259,600          | \$259,600                                | 9                    |
|                                     | WTR Water Enterprise           | \$501,665,106                              | \$570,616,001       | \$68,950,895       | \$599,664,036                            | \$29,048,03          |
|                                     | WWE Wastewater Enterprise      | \$307,296,889                              | \$343,380,553       | \$36,083,664       | \$359,931,734                            | \$16,551,18          |
| Public Utilities Commissn Total     |                                | \$1,052,841,388                            | \$1,300,058,462     | \$247,217,074      | \$1,402,330,591                          | \$102,272,12         |
| PUBLIC WORKS, TRANSPORTATION        | & COMMERCE Total               | \$3,434,869,967                            | \$3,877,364,174     | \$442,494,207      | \$4,122,148,400                          | \$244,784,22         |
| Expenditure Subtotals               |                                | \$3,717,133,953                            | \$4,195,055,691     | \$477,921,738      | \$4,443,279,791                          | \$248,224,100        |
| Less Interdepartmental Recoveries A | nd Transfors                   | eri di | (\$199,203,588)     | (\$10,274,809)     | e en | (\$11,426,608)       |
|                                     |                                |                                            |                     |                    |                                          |                      |