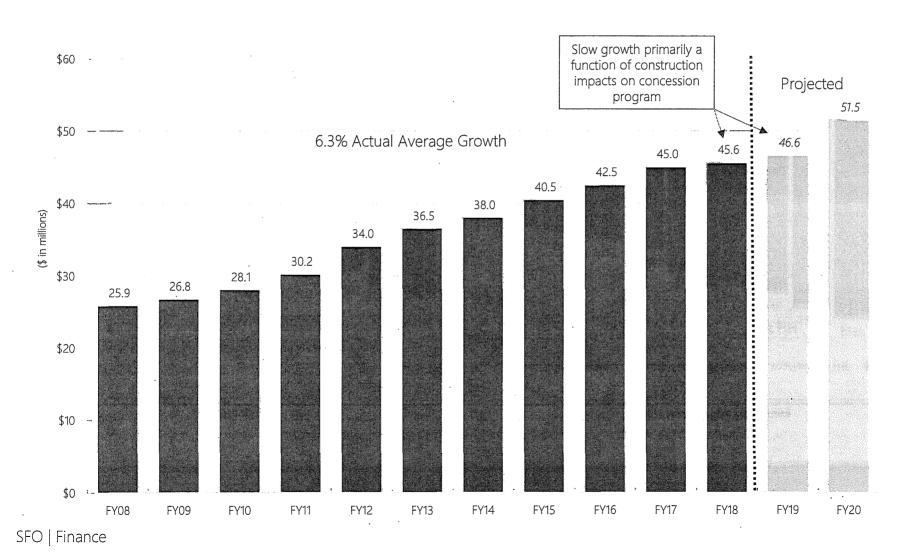

Service Area: PUBLIC WORKS, TRANSPORTATION & COMMERCE

| Department<br>•                     | Division Description           | 2017-2018<br>Budget                        | 2018-2019<br>Budget | Chg From 2017-2018 | 2019-2020<br>Budget                      | Chg From<br>2018-201 |
|-------------------------------------|--------------------------------|--------------------------------------------|---------------------|--------------------|------------------------------------------|----------------------|
| Airport Commission                  | AIR Airport Director           | \$9,142,722                                | \$9,499,295         | \$356,573          | \$9,703,515                              | \$204,22             |
| •                                   | AIR Bureau Of Admin & Policy   | \$33,448,422                               | \$35,200,837        | \$1,752,415        | \$35,958,193                             | \$757,35             |
|                                     | AIR Business & Finance         | \$503,118,278                              | \$567,182,307       | \$64,064,029       | \$669,761,866                            | \$102,579,55         |
|                                     | AIR Capital Projects           | \$26,230,799                               | .\$42,555,945       | \$16,325,146       | \$33,110,000                             | (\$9,445,945         |
|                                     | AIR Chief Operating Officer    | \$36,245,112                               | \$43,585,802        | \$7,340,690        | \$43,647,615                             | \$61,81              |
|                                     | AIR Communications & Mrktng    | \$19,761,808                               | \$20,696,363        | \$934,555          | \$20,879,208                             | \$182,84             |
|                                     | AIR Design & Construction      | \$9,225,780                                | \$12,517,097        | \$3,291,317        | \$13,966,034                             | \$1,448,93           |
|                                     | AIR ,Facilities                | \$191,209,247                              | \$198,408,230       | \$7,198,983        | \$202,624,318                            | \$4,216,08           |
|                                     | AIR Facilities; Maintenance    | \$15,000,000                               | \$15,000,000        | \$0                | \$15,500,000                             | \$500,00             |
|                                     | AIR Fire Bureau                | \$864,921                                  | \$772,752           | (\$92,169)         | \$714,185                                | (\$58,567            |
|                                     | AIR General                    | \$53,159,463                               | \$56,129,063        | \$2,969,600        | <sup>,</sup> \$61,049,363                | \$4,920,30           |
|                                     | AIR Operations & Security      | \$80,145,963                               | \$88,631,479        | \$8,485,516        | \$92,597,398                             | \$3,965,91           |
|                                     | AIR Planning Division          | \$6,201,317                                | \$8,750,694         | \$2,549,377        | \$8,454,732                              | (\$295,962           |
|                                     | AIR Police Bureau              | \$4,032,045                                | \$13,942,943        | \$9,910,898        | \$15,835,275                             | \$1,892,33           |
| Airport Commission Total            |                                | \$987,785,877                              | \$1,112,872,807     | \$125,086,930      | \$1,223,801,702                          | \$110,928,89         |
| Board Of Appeals - PAB              |                                | \$1,038,570                                | \$1,071,849         | \$33,279           | \$1,102,681                              | \$30,83              |
| Board Of Appeals - PAB Total        |                                | \$1,038,570                                | \$1,071,849         | \$33,279           | \$1,102,681                              | \$30,83              |
| Building Inspection                 | DBI Administration             | \$18,574,055                               | \$19,822,979        | \$1,248,924        | \$19,429,409                             | (\$393,570           |
|                                     | DBI Inspection Services        | \$42,044,690                               | \$41,095,784        | (\$948,906)        | \$40,070,636                             | (\$1,025,148         |
|                                     | DBI Permit Services            | \$15,914,954                               | \$16,863,300        | \$948,346          | \$17,047,042                             | \$183,74             |
| Building Inspection Total           |                                | \$76,533,699                               | \$77,782,063        | \$1,248,364        | \$76,547,087                             | (\$1,234,976         |
| Municipal Transprtn Agncy           | MTAAW Agency-wide              | \$172,368,761                              | \$136,995,566       | (\$35,373,195)     | \$169,301,567                            | \$32,306,00          |
|                                     | MTABD Board Of Directors       | \$656,021                                  | \$729,654           | \$73,633           | \$739,601                                | \$9,94               |
|                                     | MTACC CV-Captl Progr & Constr  | \$56,533,984                               | \$77,161,948        | \$20,627,964       | \$66,878,030                             | (\$10,283,918        |
| •                                   | MTACO Communications           | \$7,328,616                                | \$6,982,959         | (\$345,657)        | \$7,072,317                              | \$89,35              |
| •                                   | MTAED Executive Director       | \$1,753,760                                | \$837,254           | (\$916,506)        | \$842,913                                | \$5,65               |
|                                     | MTAFA Fit Finance & Info Tech  | \$110,614,956                              | \$105,616,870       | (\$4,998,086)      | \$106,553,005                            | \$936,13             |
|                                     | MTAGA Government Affairs       | \$1,428,288                                | \$1,319,137         | (\$109,151)        | \$1,334,304                              | \$15,16              |
|                                     | MTAHR Human Resources          | \$24,574,054                               | \$36,451,857        | \$11,877,803       | \$36,797,755                             | \$345,89             |
| ,                                   | MTASA Safety                   | \$4,350,775                                | \$4,273,013         | (\$77,762)         | \$4,314,256                              | \$41,24              |
|                                     | MTASM Street Management        | \$155,975,749                              | \$162,301,388       | \$6,325,639        | \$166,921,285                            | \$4,619,89           |
|                                     | MTATS Transit Svc Division     | \$615,090,042                              | \$646,361,513       | \$31,271,471       | \$676,190,550                            | \$29,829,03          |
|                                     | MTATZ Taxi & Accessible Svc    | \$32,793,400                               | \$32,193,417        | (\$599,983)        | \$33,722,492                             | \$1,529,07           |
| Municipal Transprtn Agncy Total     |                                | \$1,183,468,406                            | \$1,211,224,576     | \$27,756,170       | \$1,270,668,075                          | \$59,443,49          |
| Port <sup>*</sup>                   | PRT Engineering                | \$5,639,683                                | \$6,265,262         | \$625,579          | \$6,326,244                              | \$60,98              |
| ,                                   | PRT Executive                  | \$5,645,064                                | \$6,514,306         | \$869,242          | \$6,541,973                              | \$27,66              |
|                                     | PRT Finance And Administration | \$58,444,068                               | \$22,477,354        | (\$35,966,714)     | \$26,363,499                             | \$3,886,14           |
|                                     | PRT Maintenance                | \$34,197,080                               | \$40,116,034        | \$5,918,954        | \$42,891,967                             | \$2,775,93           |
|                                     | PRT Maritime                   | , \$10,037,197                             | \$13,769,016        | \$3,731,819        | \$14,026,978                             | \$257,96             |
|                                     | PRT Operations                 | \$9,451,083                                | \$0                 | (\$9,451,083)      | \$0                                      | \$                   |
| •                                   | PRT Planning & Development     | \$3,651,018                                | \$4,355,634         | \$704,616          | \$3,307,715                              | (\$1,047,919         |
|                                     | PRT Port Commission (Portwide) | \$1,050,000                                | \$68,563,024        | \$67,513,024       | \$35,782,694                             | (\$32,780,330        |
|                                     | PRT Real Estate                | \$5,086,834                                | \$2                 | (\$5,086,832)      | \$1                                      | (\$^                 |
|                                     | PRT Real Estate & Development  | ` \$0                                      | \$12,293,785        | \$12,293,785       | \$12,457,193                             | \$163,40             |
| Port Total                          |                                | \$133,202,027                              | \$174,354,417       | \$41,152,390       | \$147,698,264                            | (\$26,656,15         |
| Public Utilities Commissn           | HHP CleanPowerSF               | \$40,257,512                               | \$157,032,754       | \$116,775,242      | \$212,909,309                            | \$55,876,55          |
|                                     | HHP Hetch Hetchy Water & Power | \$203,621,881                              | \$228,769,554       | \$25,147,673       | \$229,565,912                            | \$796,35             |
|                                     | PUB Public Utilities Bureaus   | \$0                                        | \$259,600           | \$259,600          | \$259,600                                | 9                    |
|                                     | WTR Water Enterprise           | \$501,665,106                              | \$570,616,001       | \$68,950,895       | \$599,664,036                            | \$29,048,03          |
|                                     | WWE Wastewater Enterprise      | \$307,296,889                              | \$343,380,553       | \$36,083,664       | \$359,931,734                            | \$16,551,18          |
| Public Utilities Commissn Total     |                                | \$1,052,841,388                            | \$1,300,058,462     | \$247,217,074      | \$1,402,330,591                          | \$102,272,12         |
| PUBLIC WORKS, TRANSPORTATION        | & COMMERCE Total               | \$3,434,869,967                            | \$3,877,364,174     | \$442,494,207      | \$4,122,148,400                          | \$244,784,22         |
| Expenditure Subtotals               |                                | \$3,717,133,953                            | \$4,195,055,691     | \$477,921,738      | \$4,443,279,791                          | \$248,224,100        |
| Less Interdepartmental Recoveries A | nd Transfors                   | eri di | (\$199,203,588)     | (\$10,274,809)     | e en | (\$11,426,608)       |
|                                     |                                |                                            |                     |                    |                                          |                      |