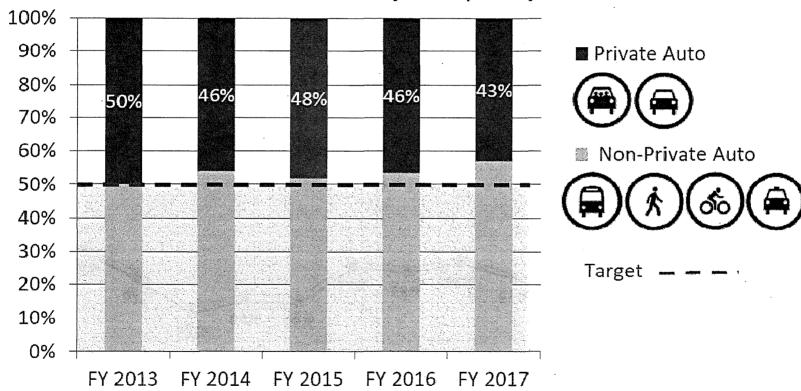

lot
- Would provide needed funding for state of good repair, enhancement, streets and safety
- Initial allocation driven by current funding gaps for high priority programs



♦ SFMTA

CYCLISTS THIS YEAR

### Milestone Progress Toward Vision Zero

### **2017: Fewest Traffic Fatalities in Recorded History**



**Traffic Fatalities on San Francisco Streets**1990-2017

### Muni Customer Service Ratings

### **OVERALL RATING OF MUNI SERVICE**

**EXCELLENT AND GOOD RATINGS COMBINED** 



- 10% service increase
- Newest fleet in the nation with 138 new buses added in 2017
- Train fleet being expanded to 215 LRVs
- 250+ new buses coming in the next two years

### **Promoting Alternatives Modes**

### 57% Percent of Total Daily Trips by Sustainable Modes in 2017...80% by 2025 to Meet City Goals





<sup>\*</sup>Note: Variation from 50% goal is within the 3.5% margin for error

### **Protecting Our Climate**

### Muni: A Pioneer in Providing a Sustainable Mobility Option

- Muni operates one of, if not the, greenest fleet in the United States
- Transportation sector is responsible for nearly half of all GHG emissions
- Muni accounts for 26% of daily trips, but <2% of transportation sector emissions
- Muni is one of <u>only four</u> transit agencies in the United States to receive the APTA Platinum Sustainability Certification





### San Francisco Continues to Grow

### One of 20 Fastest-Growing Cities in the United States



- Population expected to reach 1.1 million by 2035 (~26% increase over current conditions)
- 80% of growth expected to occur in 20% of the city
- SF is second