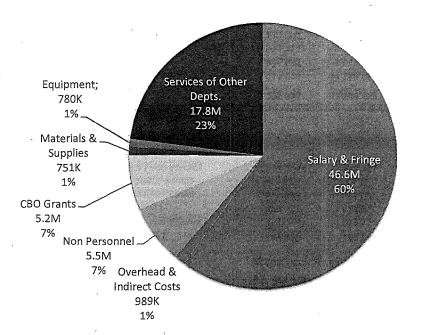

| File No. | 180445 | Committee Item No. |
|----------|--------|--------------------|
| •        |        | Board Item No      |