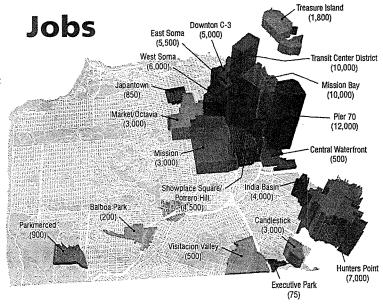

e United States
- Transportation sector is responsible for nearly half of all GHG emissions
- Muni accounts for 26% of daily trips, but <2% of transportation sector emissions
- Muni is one of <u>only four</u> transit agencies in the United States to receive the APTA Platinum Sustainability Certification





### San Francisco Continues to Grow

### One of 20 Fastest-Growing Cities in the United States



- Population expected to reach 1.1 million by 2035 (~26% increase over current conditions)
- 80% of growth expected to occur in 20% of the city
- SF is second only to NYC in density

### Planning for the Future



- Where San Franciscans are living and working is changing
- SFMTA needs to adapt to meet changing demands

### San Francisco in 2040:

- + 100,000 households
- + 190,000+ jobs



### Low Unemployment: More Commuters 49% of All SF Jobs Held by In-Commuters in 2016

San Francisco Employment by Place of Residence, 2011-2016



# Strategic Plan

# 2018 SFMTA Strategic Plan Defines the Purpose of the Agency and Establishes Goals and Objectives

| Element | FY 2013-2018 Strategic Plan                                                                                                             | 2018 SFMTA Strategic Plan                                                                                     |
|---------|-----------------------------------------------------------------------------------------------------------------------------------------|---------------------------------------------------------------------------------------------------------------|
| Vision