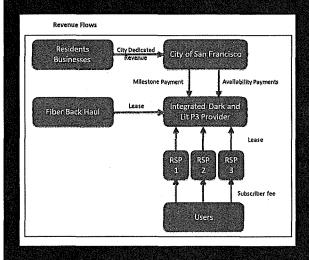

etwork Security
- Deliver quality of service & transparency









### R-CORD FTTP ARCHITECTURE WITH A TWIST.....

- > Leverage commercial grade xPON OLT systems that are CORD compliant
- > Leverage ONUs that support API integration with R-CORD
- > Leverage commercial grade SDN SPINE/LEAF Fabric for CO Fabric (Trellis)
- > Leverage ROADM for core transport between CO's that support YANG and NETCONF models
- > Leverage DWDM for sub-rings, Dark fiber services
- > Leverage Mesh wireless WAPs with REST APIs for city wifi
- > Leverage MPLS/VPLS on vRouter to provide "Open-Access" multiple EVCs to subscribers with QoS
- > Leverage Commercial grade Core Routers to interface with NNIs
- > Support CPEs that support minimum specs and reduce subscriber cost







## | Building FTTP Revenue Model



Who is responsible for which costs:

- The City will be responsible for making milestone and availability payments.
- Retail Service Providers (RSPs) and other telecom carriers will be responsible for access/lease fees to the private partner.
- The mix of City and P3 costs will be determined through the RFP process.

1 3

## Other Model Projects

- Google Fiber (similar technology) Kansas City
- Municipal Broadband:
  - Chattanooga, TN
  - o Wilson, NC
  - Westminster, MD
  - Approximately 50 smaller communities
  - Open Access, Stockholm
- Growing Number of P3 Examples:
  - Doyle Drive
  - Long Beach Civic Center
  - UC Merced



| etwork Revenues        | CTC Construction   | on Estimat | <u>es</u>   |
|------------------------|--------------------|------------|-------------|
| Subscri