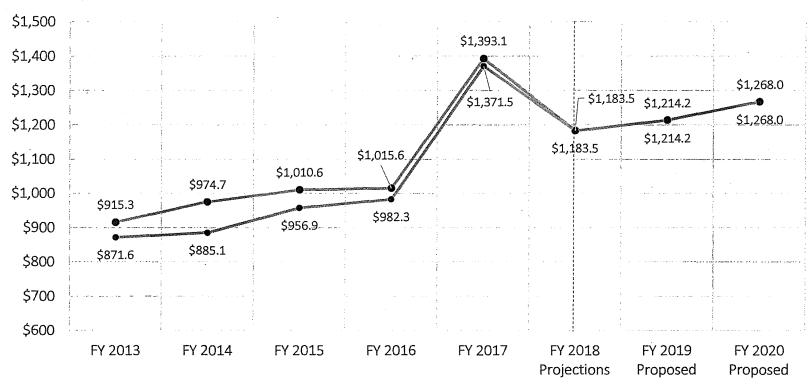

-----|--------------------|--|--|
| Central Subway                        | 66                 |  |  |
| Expanded Muni Metro Rail Service      | 152                |  |  |
| Islais Creek Bus Maintenance Facility | 78                 |  |  |
| Muni Workforce Training               | 23                 |  |  |
| Non-Revenue Fleet Maintenance         | 4                  |  |  |
| TOTAL                                 | 323                |  |  |

- Central Subway service to begin operations in December, 2019
- 40 new LRVs by the end of 2019
- 80 new buses by the end of 2019
- Full opening of the new Islais Creek Bus Maintenance Facility
- Workforce training to enhance Muni safety and train the next generation of maintenance and craftspeople

## Revenues and Expenditures: FY 2013-2020 (\$M)



-- Revenue -- Expenditure

# **Operating Revenue by Source**



# **Fund Balance**

Growth in Fund Balance (\$M) Over Past 10 Years Offset by
Board Approved Transfer for FY 2018
Balance Still Well Above 2007 Board-Approved Reserve Policy (10%)



- The FY 19 and FY 20 Budget proposes to use \$10.6 million in FY19 for cash flow purposes to support the platform contract for the Arena project and an additional \$49.5M for one-time equipment and facility projects
- FY 18-20 Fund Balances assume that revenues are at budget; any excess will increase amounts

# Supporting the Industry: Taxi Fees

Over the past four years, the SFMTA has reduced or waived taxi-related fees and foregone an estimated \$9.5M

- The Taxi Driver permit (A-Card) renewal will be free for FY18-19 and FY19-20 as part of t