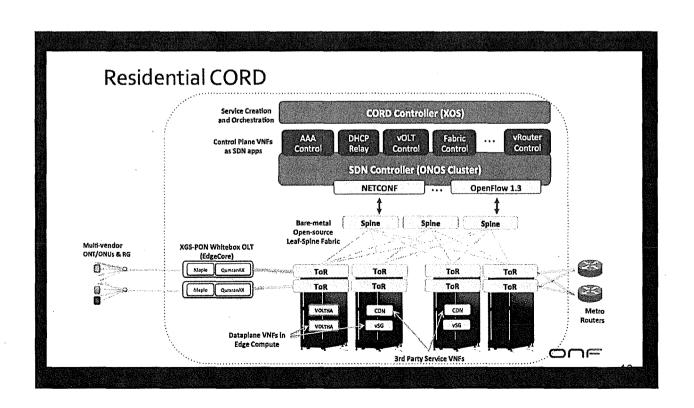

Net Neutrality
- Ensure Data Privacy & Network Security
- Deliver quality of service & transparency









### R-CORD FTTP ARCHITECTURE WITH A TWIST.....

- > Leverage commercial grade xPON OLT systems that are CORD compliant
- > Leverage ONUs that support API integration with R-CORD
- > Leverage commercial grade SDN SPINE/LEAF Fabric for CO Fabric (Trellis)
- > Leverage ROADM for core transport between CO's that support YANG and NETCONF models
- > Leverage DWDM for sub-rings, Dark fiber services
- > Leverage Mesh wireless WAPs with REST APIs for city wifi
- > Leverage MPLS/VPLS on vRouter to provide "Open-Access" multiple EVCs to subscribers with QoS
- > Leverage Commercial grade Core Routers to interface with NNIs
- > Support CPEs that support minimum specs and reduce subscriber cost







## | Building FTTP Revenue Model



Who is responsible for which costs:

- The City will be responsible for making milestone and availability payments.
- Retail Service Providers (RSPs) and other telecom carriers will be responsible for access/lease fees to the private partner.
- The mix of City and P3 costs will be determined through the RFP process.

1 3

## Other Model Projects

- Google Fiber (similar technology) Kansas City
- Municipal Broadband:
  - Chattanooga, TN
  - o Wilson, NC
  - Westminster, MD
  - Approximately 50 smaller communities
  - Open Access, Stockholm
- Growing Number of P3 Examples:
  - Doyle Drive
  - Long Beach Civic Center
  - UC Merced



| etwork Revenues        | CTC Construction   | on Estimat | <u>es</u>   |
|------------------------|------------------