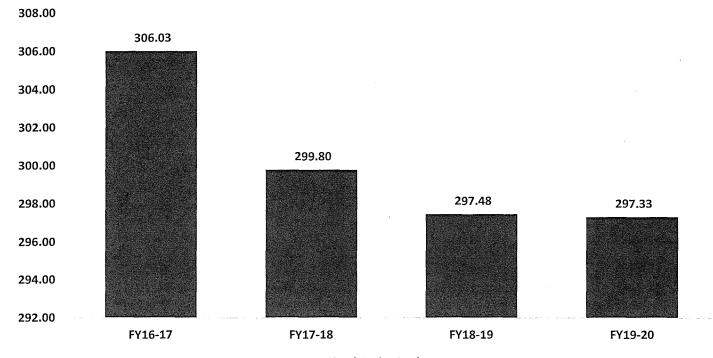

#### Uses by Service Area, Department and Division

| Service Area: | CULTURE | & RECREATION |
|---------------|---------|--------------|
|---------------|---------|--------------|

| Department Division Description | 2017-2018<br>Budget | 2018-2019<br>Budget | Chg From 2017-2018 | 2019-2020<br>Budget | Chg From 2018-2019 |
|---------------------------------|---------------------|---------------------|--------------------|---------------------|--------------------|
| Law Library                     | \$1,855,758         | \$1,982,273         | \$126,515          | \$2,121,171         | \$138,898          |
| Law Library Total               | \$1,855,758         | \$1,982,273         | \$126,515          | \$2,121,171         | \$138,898          |
| Public Library                  | \$137,850,825       | \$159,376,732       | \$21,525,907       | \$150,509,345       | (\$8,867,387)      |
| Public Library Total            | \$137,850,825       | \$159,376,732       | \$21,525,907       | \$150,509,345       | (\$8,867,387)      |
| CULTURE & RECREATION Total      | \$139,706,583       | \$161,359,005       | \$21,652,422       | \$152,630,516       | (\$8,728,489)      |