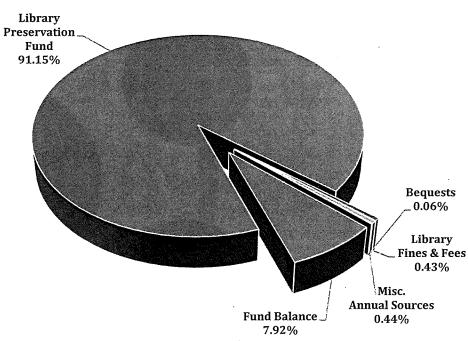

---|
| Library<br>Preservation Fund     | 135.56                     | 145.27                         | 149.00                         |
| Library<br>Fines & Fees          | 0.59                       | 0.69                           | 0.69                           |
| Misc.<br>Annual Sources          | 0.65                       | 0.70                           | 0.71                           |
| Bequests                         | 0.40                       | 0.10                           | 0.10                           |
| Fund Balance                     | 0.65                       | 12.62                          | 0.01                           |
| Total                            | 137.85                     | 159.38                         | 150.51                         |





# **SFPL Budget Overview: Uses**

| Use Type<br>(budget in millions) | FY 18<br>Adopted<br>Budget | FY 19<br>Mayor Phase<br>Budget | FY 20<br>Mayor Phase<br>Budget |      |
|----------------------------------|----------------------------|--------------------------------|--------------------------------|------|
| Labor                            | 87.44                      | 90.54                          | 92.09                          |      |
| Collections                      | 14.78                      | 15.92                          | 17.62                          |      |
| Services of<br>Other Depts.      | 11.09                      | 11.96                          | 12.17                          |      |
| Non-Personnel<br>Services        | 5.74                       | 6.1