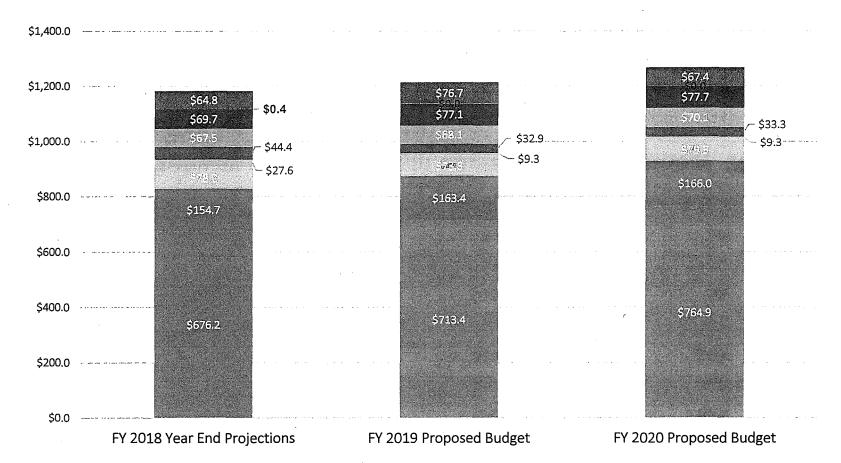

-------------------|-----------------------------|---------------------|---------------------|
| Revenues                      | \$ 1,393.1        | \$ 1,110.6              | \$ 1,183.5                  | \$ 1,214.2          | \$ 1,268.0          |
| Expenditures                  | \$ 1,371.5        | \$ 1,085.1              | \$ 1,183.5                  | \$ 1,214.2          | \$ 1,268.0          |
| Revenues Less<br>Expenditures | \$ 21.6           | \$ 25.5                 | \$ 0.0                      | \$0.0               | \$ 0.0              |



- \* FY 2018 amended includes a correction between the capital and operating budget
- \*\* FY 2018 projection includes contract carryforward balances and spending of encumbrances rolled from FY 2017

### **Expenditures by Category (\$M)**



- Capital Projects
- Services from City Departments
- Rent and Building
- Materials and Supplies
- Salaries and Benefits

- **■** Use of Reserves
- Insurance, Claims, Payments to Agencies and Other Items
- **Equipment and Maintenance**
- Contracts and Other Services

### **Total Funded Positions**

| DIVISION POSITION BUDGET<br>(Number of FTEs) | FY 2018<br>Amended<br>Budget | FY 2019<br>Proposed<br>Budget | FY 2020<br>Proposed<br>Budget | Change |
|----------------------------------------------|------------------------------|-------------------------------|-------------------------------|--------|
| Transit                                      | 4,110                        | 4,270                         | 4,402                         | +298   |
| Sustainable Streets