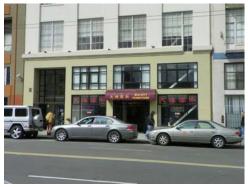

View of northeast facade.  $103\_4037.JPG$  3/7/2011

View of southeast facade.  $103\_4040.JPG$  3/7/2011

Detail of storefronts, northeast facade. 103 4038.JPG 3/7/2011

Primary #

HRI No.