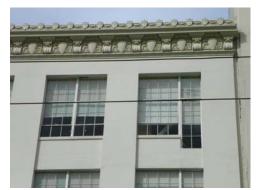

The pairs of windows flanking the center pair have elaborate surrounds incorporating square pilasters, foliate wall panels, paneled Ionic colonettes, decorative moldings, and scrolled cartouches. The windows on the fifth story are all surmounted by brick jack arches and do not have elaborate surrounds. The facade terminates in a modillioned cornice and flat roofline. The east corner of the building features an angled bay window that extends from the second through fifth story. It is decorated in a similar fashion to the window surrounds described previously, with square pilasters, foliate and gothic tracery wall panels, paneled Ionic colonettes, decorative moldings, and scrolled cartouches.

The southeast facade is very similar to the northeast facade. The left side of the first story is clad with brick and features two pedestrian entrances covered by metal security gates. The right side continues the marble-clad storefront from the left side of the northeast facade and features an additional recessed entrance with a fully-glazed, aluminum-frame door. The intermediate cornice, string courses, and cornice continue from the northeast facade and the fenestration patterns of the upper stories are similar. Each story features five pairs of one-over-one, double-hung, wood-sash windows, all with the decorative surrounds seen previously, except for those on the fifth story, which are surmounted by brick jack arches. At the right end of each story there are also two individual windows; one smaller than the others and one of standard size. These windows are surmounted by brick jack arches and do not have decorative surrounds.