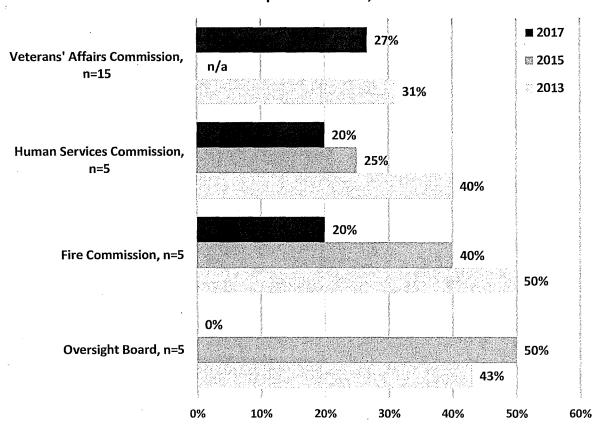

the highest percentages of women, at 78% and 75%, respectively. However, the latter two policy bodies are not included in the chart due to lack of prior data.

Figure 7: Commissions and Boards with Most Women





There are 14 Commissions and Boards that have 30% or less women. The lowest percentage is found on the Oversight Board of the Office of Community Investment & Infrastructure where currently none of the five appointees are women. The Urban Forestry Council and the Workforce Investment Board also have some of the lowest percentages of women members at 20% and 26%, respectively, but are not included in the chart below due to lack of prior data.

Figure 8: Commissions and Boards with Least Women

# Commissions and Boards with Lowest Percentage of Women, 2017 Compared to 2015, 2013



#### **B.** Ethnicity

Data on racial and ethnic background were available for 286 Commissioners and 183 Board members. More than half of these appointees identify as people of color. However, representation of people of color on Commissions and Boards falls short of parity with the approximately 60% minority population in San Francisco. In total, 53% of appointees identify as racial and ethnic minorities. The percentage of minority Commissioners decreased from 2015, while the percentage of minority Board members has been steadily increasing since 2009. Yet, communities of color are represented in greater numbers on Commissions, at 57%, than Boards, at 47%, of appointees. Below is the 8-year comparison of minority representation on Commissions and Boards. Data on race and ethnicity were