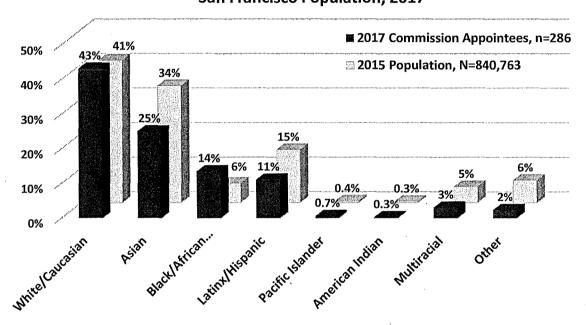

n of Minority Representation on San Francisco Commissions and Boards



The racial and ethnic breakdown of Commissioners and Board members as compared to the San Francisco population is presented in the next two charts. There is a greater number of White and Black/African American Commissioners in comparison to the general population, in contrast to individuals identifying as Asian, Latinx/Hispanic, multiracial, and other races who are underrepresented on Commissions. One-quarter of Commissioners are Asian compared to more than one-third of the population. Similarly, 11% of Commissioners are Latinx compared to 15% of the population.

Figure 10: Race/Ethnicity of Commissioners Compared to San Francisco Population

Race/Ethnicity of Commissioners Compared to

San Francisco Population, 2017



A similar pattern emerges for Board appointees. In general, racial and ethnic minorities are underrepresented on Boards, except for the Black/African American population with 16% of Board appointees compared to 6% of the population. White appointees far exceed the White population with more than half of appointees identifying as White compared to about 40% of the population. Meanwhile, there are considerably fewer Board members who identify as Asian, Latinx/Hispanic, multiracial, and other races than in the population. Particularly striking is the underrepresentation of Asians, where 17% of Board members identified as Asian compared to 34% of the population. Additionally, 9% of Board appointees are Latinx compared to 15% of the population.

Figure 11: Race/Ethnicity of Board Members Comp