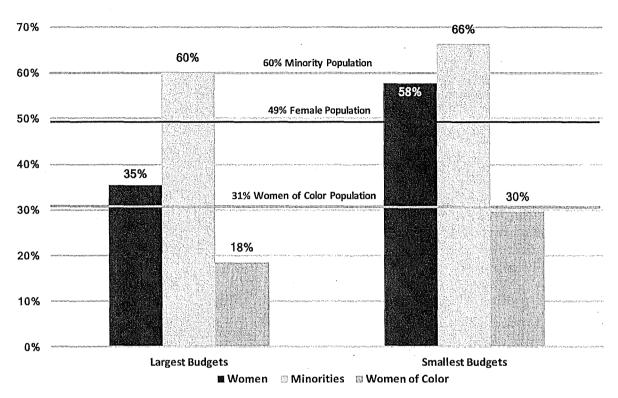

Pursuant to Charter, Section 4.101(a)(1), please state how your qualifications represent the communities of interest, neighborhoods, and the diversity in ethnicity, race, age, sex, sexual orientation, gender identity, types of disabilities, and any other relevant demographic qualities of the City and County of San Francisco:

My record as a San Francisco Planning Commissioner for the past 4 years speaks for itself in terms of my ability to represent communities of concern and the neighborhoods. I have been open, accessible and have deeply considered to all groups and neighborhoods especially those in the Mission, South of Market and the Tenderloin. I have been a strong advocate for evelopment without displacment on several advocating and securing the ability of senior, youth and immigrants to remain in their homes where projects that would have displaced them came before us. I am a member of the LGBT Community and am proud to be the only member of the Planning Commission to represent the LGBT community for the past 6 years. I have received letters advocating my reappointment from across the city from neighborhoods to Unite Here Local 2. I am proud of my record and look forward to continuing to strongly advocate for all San Franciscans in my role as Planning Commission should I get reappointed to another term.