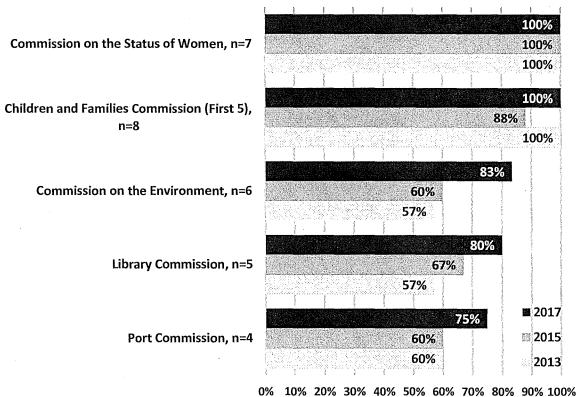

ate the Commissions and Boards with the highest and lowest percentage of female appointees in 2017. Data from the two previous gender analyses for these Commissions and Boards is also included for comparison purposes. Of 54 policy bodies with data on gender, roughly one-third (20 Commissions and Boards) have more than 50% representation of women. The greatest women's representation is found on the Commission on the Status of Women and the Children and Families Commission (First 5) at 100%. The Long Term Care Coordinating Council and the Mayor's Disability Council also have some of the highest percentages of women, at 78% and 75%, respectively. However, the latter two policy bodies are not included in the chart due to lack of prior data.

Figure 7: Commissions and Boards with Most Women





There are 14 Commissions and Boards that have 30% or less women. The lowest percentage is found on the Oversight Board of the Office of Community Investment & Infrastructure where currently none of the five appointees are women. The Urban Forestry Council and the Workforce Investment Board also have some of the lowest percentages of women members at 20% and 26%, respectively, but are not included in the chart below due to lack of prior data.

Figure 8: Commissions and Boards with Least Women

# Commissions and Boards with Lowest Percentage of Women, 2017 Compared to 2015, 2013



#### **B.** Ethnicity

Data on racial and ethnic background were available for 286 Commissioners and 183 Board members. More than half of these appointees identify as people of color. However, representation of