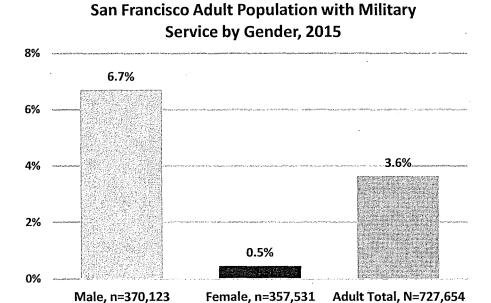

he population, are transgender. These sources suggest between 5-7% of the San Francisco adult population, or approximately 36,000-50,000 San Franciscans, identify as LGBT.

Women are slightly more likely than men to have one or more disabilities. For women 18 years and older, 12.1% have at least one disability, compared to 11.5% of adult men. Overall, about 12% of adults in San Francisco live with a disability.

Figure 3: San Francisco Adults with a Disability by Gender





In terms of veterans, according to the U.S. Census, 3.6% of the adult population in San Francisco has served in the military. There is a drastic difference by gender. More than 12 times as many men are veterans, at nearly 7% of adult males, than women, with less than 1%.

Figure 4: Veterans in San Francisco by Gender



## IV. Gender Analysis Findings

On the whole, appointees to Commissions and Boards reflect many aspects of the diversity of San Francisco. Among Commissioners and Board members, nearly half are women, more than 50% are people of color, 17% are LGBT, 11% have a disability, and 13% are veterans. However, Board appointees are less diverse than Commission appointees. Below is a summary of key indicators, comparing them between Commissions and Boards. Refer to Appendix II for a complete table of demographics by Commissions and Boards.

Figure 5: Summary Data Comparing Representation on Commissions and Boards, 2017

|                                  | Commissions         | Boards               |
|----------------------------------|---------------------|----------------------|
| Number of Pol