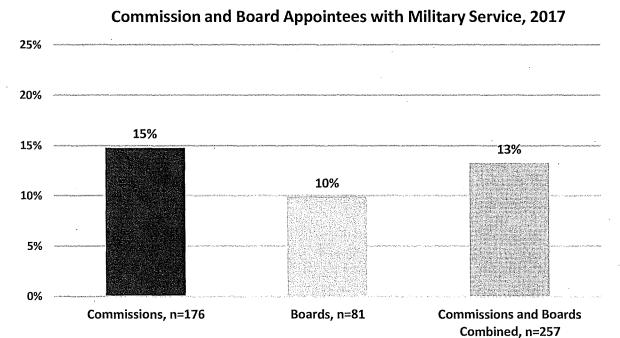

Pursuant to Charter, Section 4.101(a)(1), please state how your qualifications represent the communities of interest, neighborhoods, and the diversity in ethnicity, race, age, sex, sexual orientation, gender identity, types of disabilities, and any other relevant demographic qualities of the City and County of San Francisco:

My record as a San Francisco Planning Commissioner for the past 4 years speaks for itself in terms of my ability to represent communities of concern and the neighborhoods. I have been open, accessible and have deeply considered to all groups and neighborhoods especially those in the Mission, South of Market and the Tenderloin. I have been a strong advocate for evelopment without displacment on several advocating and securing the ability of senior, youth and immigrants to remain in their homes where projects that would have displaced them came before us. I am a member of the LGBT Community and am proud to be the only member of the Planning Commission to represent the LGBT community for the past 6 years. I have received letters advocating my reappointment from across the city from neighborhoods to Unite Here Local 2. I am proud of my record and look forward to continuing to strongly advocate for all San Franciscans in my role as Planning Commission should I get reappointed to another term.