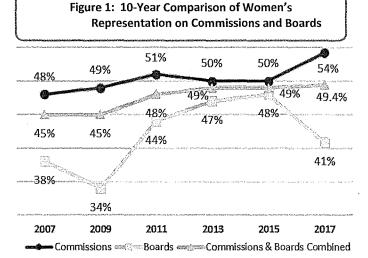

n Commissions with women comprising 54% of Commissioners in 2017.
- Women's representation on Boards has declined to 41% this year following a period of steady increases over the past 3 reports.

#### Race and Ethnicity

- While 60% of San Franciscans are people of color, 53% of appointees are racial and ethnic minorities.
- Minority representation on Commissions decreased from 60% in 2015 to 57% in 2017.
- Despite a steady increase of people of color on Boards since 2009, minority representation on Boards, at 47%, remains below parity with the population.
- Asian, Latinx/Hispanic, and multiracial individuals are underrepresented on Commissions and Boards.
- There is a higher representation of White and Black/African American members on policy bodies than in the San Francisco population.





Sources: Department Survey, Mayor's Office, 311.



#### Race and Ethnicity by Gender

- In San Francisco, 31% of the population are women of color. Although representation of women of color on Commissions reaches parity with the population, only 19% of Board members are women of color.
- Men of color comprise 26% of both Commissioners and Board members compared to 29% of the San Francisco population.
- The representation of White men on policy bodies is 28%, exceeding the 22% of the San Francisco population, while White women are at parity with the population at 19%.
- Underrepresentation of Asian and Latinx/Hispanic individuals is seen among both men and women.
  - One-tenth of Commissioners and Board members are Asian men and 12% are Asian women compared to 16% and 18% of the popula