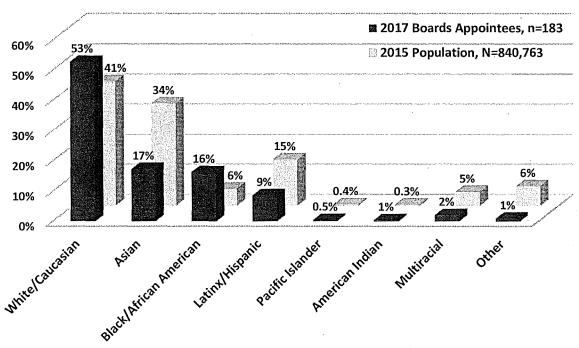

on Boards, except for the Black/African American population with 16% of Board appointees compared to 6% of the population. White appointees far exceed the White population with more than half of appointees identifying as White compared to about 40% of the population. Meanwhile, there are considerably fewer Board members who identify as Asian, Latinx/Hispanic, multiracial, and other races than in the population. Particularly striking is the underrepresentation of Asians, where 17% of Board members identified as Asian compared to 34% of the population. Additionally, 9% of Board appointees are Latinx compared to 15% of the population.

Figure 11: Race/Ethnicity of Board Members Compared to San Francisco Population

# Race/Ethnicity of Board Members Compared to San Francisco Population, 2017



86%

100%

80%

Of the 37 Commissions with information on ethnicity, more than two-thirds (26 Commissions) have at least 50% of appointees identifying as persons of color and more than half (19 Commissions) reach or exceed parity with the nearly 60% minority population. The Commissions with the highest percentage of minority appointees are shown in the chart below. The Commission on Community Investment and Infrastructure and the Southeast Community Facility Commission both are comprised entirely of people of color. Meanwhile, 86% of Commissioners are minorities on the Juvenile Probation Commission, Immigrant Rights Commission, and Health Commission.

Figure 12: Commissions with Most Minority Appointees



0%

20%

40%

60%

Commissions with Highest Percentage of Minority Appointees,

So