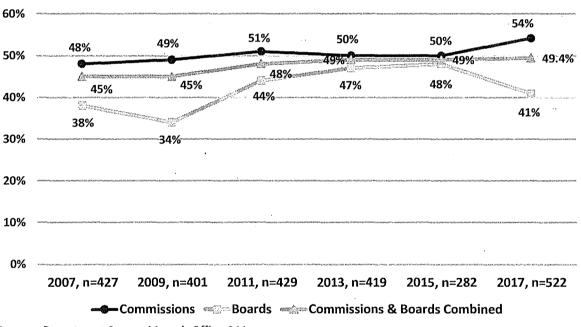

issions and Boards shows that the percentage of female Commissioners has increased over the 10 years since the first gender analysis of Commissions and Boards in 2007. At 54%, the representation of women on Commissions currently exceeds the percentage of women in San Francisco (49%). The percentage of female Board appointees declined 15% from the last gender analysis in 2015. Women make up 41% of Board appointees in 2017, whereas women were 48% of Board members in 2015. A greater number of Boards were included this year than in 2015, which may contribute to the stark difference from the previous report. This dip represents a departure from the previous trend of increasing women's representation on Boards.

Figure 6: 10-Year Comparison of Women's Representation on Commissions and Boards





The next two charts illustrate the Commissions and Boards with the highest and lowest percentage of female appointees in 2017. Data from the two previous gender analyses for these Commissions and Boards is also included for comparison purposes. Of 54 policy bodies with data on gender, roughly one-third (20 Commissions and Boards) have more than 50% representation of women. The greatest women's representation is found on the Commission on the Status of Women and the Children and Families Commission (First 5) at 100%. The Long Term Care Coordinating Council and the Mayor's Disability Council also have some of the highest percentages of women, at 78% and 75%, respectively. However, the latter two policy bodies are not included in the chart due to lack of prior data.

Figure 7: Commissions a