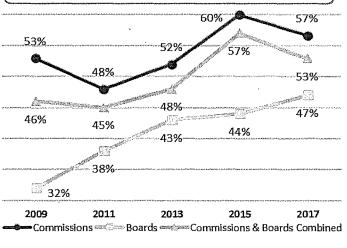

rs in 2017.
- Women's representation on Boards has declined to 41% this year following a period of steady increases over the past 3 reports.

#### Race and Ethnicity

- While 60% of San Franciscans are people of color, 53% of appointees are racial and ethnic minorities.
- Minority representation on Commissions decreased from 60% in 2015 to 57% in 2017.
- Despite a steady increase of people of color on Boards since 2009, minority representation on Boards, at 47%, remains below parity with the population.
- Asian, Latinx/Hispanic, and multiracial individuals are underrepresented on Commissions and Boards.
- There is a higher representation of White and Black/African American members on policy bodies than in the San Francisco population.





Sources: Department Survey, Mayor's Office, 311.



#### Race and Ethnicity by Gender

- In San Francisco, 31% of the population are women of color. Although representation of women of color on Commissions reaches parity with the population, only 19% of Board members are women of color.
- Men of color comprise 26% of both Commissioners and Board members compared to 29% of the San Francisco population.
- The representation of White men on policy bodies is 28%, exceeding the 22% of the San Francisco population, while White women are at parity with the population at 19%.
- Underrepresentation of Asian and Latinx/Hispanic individuals is seen among both men and women.
  - One-tenth of Commissioners and Board members are Asian men and 12% are Asian women compared to 16% and 18% of the population, respectively.
  - Latinos are 6% of Commissioner