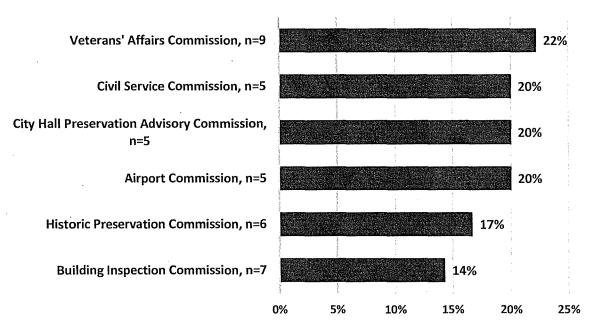

| File No | 180745 | Committee Item No | 1 |
|---------|--------|-------------------|---|
|         |        | Board Item No.    |   |