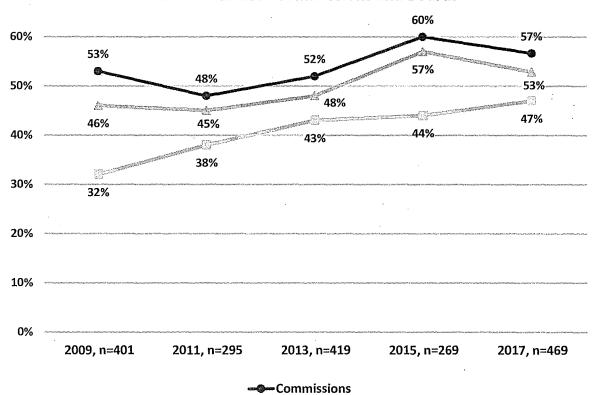

representation of people of color on Commissions and Boards falls short of parity with the approximately 60% minority population in San Francisco. In total, 53% of appointees identify as racial and ethnic minorities. The percentage of minority Commissioners decreased from 2015, while the percentage of minority Board members has been steadily increasing since 2009. Yet, communities of color are represented in greater numbers on Commissions, at 57%, than Boards, at 47%, of appointees. Below is the 8-year comparison of minority representation on Commissions and Boards. Data on race and ethnicity were not collected in 2007.

Figure 9: 8-Year Comparison of Minority Representation on Commissions and Boards

# 8-Year Comparison of Minority Representation on San Francisco Commissions and Boards



The racial and ethnic breakdown of Commissioners and Board members as compared to the San Francisco population is presented in the next two charts. There is a greater number of White and Black/African American Commissioners in comparison to the general population, in contrast to individuals identifying as Asian, Latinx/Hispanic, multiracial, and other races who are underrepresented on Commissions. One-quarter of Commissioners are Asian compared to more than one-third of the population. Similarly, 11% of Commissioners are Latinx compared to 15% of the population.

Figure 10: Race/Ethnicity of Commissioners Compared to San Francisco Population

Race/Ethnicity of Commissioners Compared to

San Francisco Population, 2017



A similar pattern emerges for Board appointees. In general, racial a