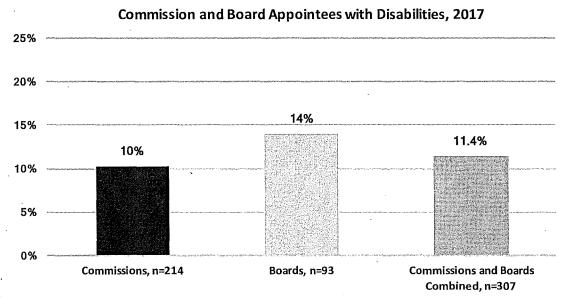

Pursuant to Charter, Section 4.101(a)(1), please state how your qualifications represent the communities of interest, neighborhoods, and the diversity in ethnicity, race, age, sex, sexual orientation, gender identity, types of disabilities, and any other relevant demographic qualities of the City and County of San Francisco:

My record as a San Francisco Planning Commissioner for the past 4 years speaks for itself in terms of my ability to represent communities of concern and the neighborhoods. I have been open, accessible and have deeply considered to all groups and neighborhoods especially those in the Mission, South of Market and the Tenderloin. I have been a strong advocate for evelopment without displacment on several advocating and securing the ability of senior, youth and immigrants to remain in their homes where projects that would have displaced them came before us. I am a member of the LGBT Community and am proud to be the only member of the Planning Commission to represent the LGBT community for the past 6 years. I have received letters advocating my reappointment from across the city from neighborhoods to Unite Here Local 2. I am proud of my record and look forward to continuing to strongly advocate for all San Franciscans in my role as Planning Commission should I get reappointed to another term.