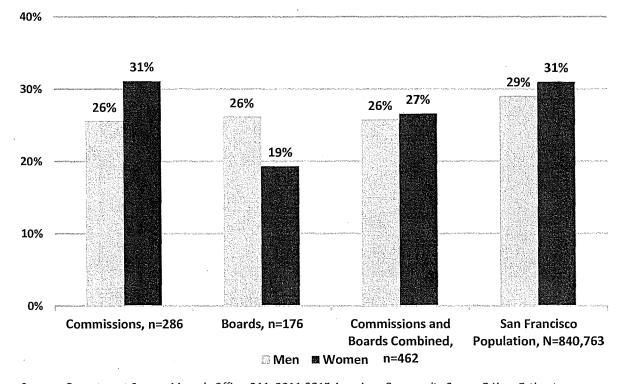

| File No | 180745 | Committee Item No | 1 |
|---------|--------|-------------------|---|
|         |        | Board Item No.    |   |