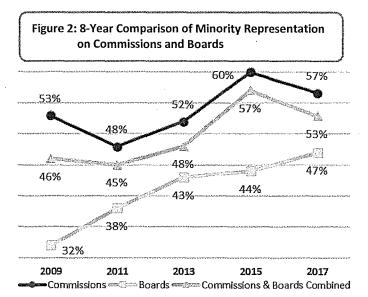

s ──Commissions & Boards Combined

2015

2017

Figure 1: 10-Year Comparison of Women's Representation on Commissions and Boards

Sources: Department Survey, Mayor's Office, 311.

2011

2009

#### Race and Ethnicity

- While 60% of San Franciscans are people of color, 53% of appointees are racial and ethnic minorities.
- Minority representation on Commissions decreased from 60% in 2015 to 57% in 2017.
- Despite a steady increase of people of color on Boards since 2009, minority representation on Boards, at 47%, remains below parity with the population.
- Asian, Latinx/Hispanic, and multiracial individuals are underrepresented on Commissions and Boards.
- ➤ There is a higher representation of White and Black or African American members on policy bodies than in the San Francisco population.



#### Race and Ethnicity by Gender

- ➤ In San Francisco, 31% of the population are women of color. Although representation of women of color on Commissions reaches parity with the population, only 19% of Board members are women of color.
- Men of color comprise 26% of both Commissioners and Board members compared to 29% of the San Francisco population.
- > The representation of White men on policy bodies is 28%, exceeding the 22% of the San Francisco population, while White women are at parity with the population at 19%.
- > Underrepresentation of Asian and Latinx/Hispanic individuals exists among both men and women.
  - One-tenth of Commissioners and Board members are Asian men and 12% are Asian women compared to 16% and 18% of the population, respectively.
  - Latinos are 6% of Commiss