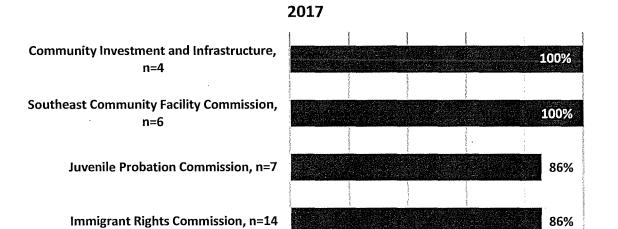

tion

# Race/Ethnicity of Board Members Compared to San Francisco Population, 2017



86%

100%

80%

Of the 37 Commissions with information on ethnicity, more than two-thirds (26 Commissions) have at least 50% of appointees identifying as persons of color and more than half (19 Commissions) reach or exceed parity with the nearly 60% minority population. The Commissions with the highest percentage of minority appointees are shown in the chart below. The Commission on Community Investment and Infrastructure and the Southeast Community Facility Commission both are comprised entirely of people of color. Meanwhile, 86% of Commissioners are minorities on the Juvenile Probation Commission, Immigrant Rights Commission, and Health Commission.

Figure 12: Commissions with Most Minority Appointees



0%

20%

40%

60%

Commissions with Highest Percentage of Minority Appointees,

Sources: Department Survey, Mayor's Office, 311.

Health Commission, n=7

Seven Commissions have fewer than 30% minority appointees, with the lowest percentage of minority appointees being found on the Building Inspection Commission at 14% and the Historic Preservation Commission at 17%. The Commissions with the lowest percentage of minority appointees are shown in the chart below.

Figure 13: Commissions with Least Minority Appointees

# Commissions with Lowest Percentage of Minority Appointees, 2017



For the 16 Boards with information on race and ethnicity, nine have at least 50% minority appointees. The Local Homeless Coordinating Board has the greatest percentage of members of color with 86%. The Mental