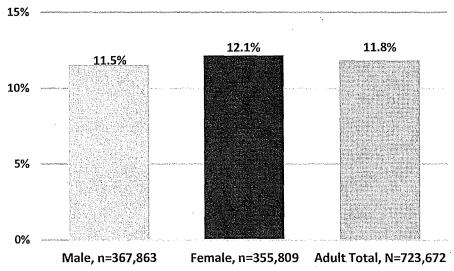

all households. In addition, the Williams Institute at the University of California Los Angeles estimates that 4.6% of Californians identify as LGBT, which is similar across gender (4.6% of males vs. 4.5% of females). The Williams Institute also reported that roughly 92,000 adults ages 18-70 in California, or 0.35% of the population, are transgender. These sources suggest between 5-7% of the San Francisco adult population, or approximately 36,000-50,000 San Franciscans, identify as LGBT.

Women are slightly more likely than men to have one or more disabilities. For women 18 years and older, 12.1% have at least one disability, compared to 11.5% of adult men. Overall, about 12% of adults in San Francisco live with a disability.

Figure 3: San Francisco Adults with a Disability by Gender





In terms of veterans, according to the U.S. Census, 3.6% of the adult population in San Francisco has served in the military. There is a drastic difference by gender. More than 12 times as many men are veterans, at nearly 7% of adult males, than women, with less than 1%.

Figure 4: Veterans in San Francisco by Gender



## IV. Gender Analysis Findings

On the whole, appointees to Commissions and Boards reflect many aspects of the diversity of San Francisco. Among Commissioners and Board members, nearly half are women, more than 50% are people of color, 17% are LGBT, 11% have a disability, and 13% are veterans. However, Board appointees are less diverse than Commission appointees. Below is a summary of key indicators, comparing them between Commissions and Boards. Refer to Appendix II for