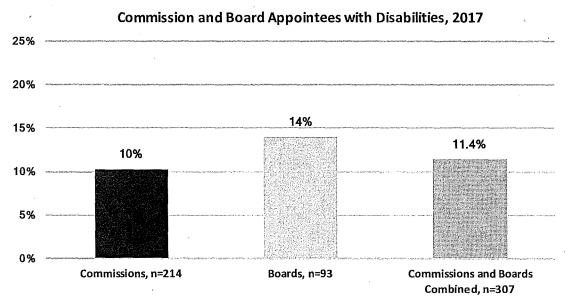

ees and 132 Board appointees. Overall, about 17% of appointees to Commissions and Boards are LGBT. There is a large LGBT representation across both Commissioners and Board members. Three Commissioners identified as transgender.

Figure 17: LGBT Commission and Board Appointees



#### E. Disability

An estimated 12% of San Franciscans have a disability. Data on disability was available for 214 Commission appointees and 93 Board appointees. The percentage of Commission and Board appointees with a disability is 11.4% and almost reaches parity with the 11.8% of the adult population in San Francisco that has a disability. There is a much greater representation of people with a disability on Boards at 14% than on Commissions at 10%.

Figure 18: Commission and Board Appointees with Disabilities



#### F. Veterans

Veterans are 3.6% of the adult population in San Francisco. Data on military service was available for 176 Commission appointees and 81 Board appointees. Overall, veterans are well represented on Commissions and Boards with 13% of appointees having served in the military. However, there is a large difference in the representation of veterans on Commissions at 15% compared to Boards at 10%. This is likely due to the 17 members of Veterans Affairs Commission of which all members must be veterans.

Figure 19: Commission and Board Appointees with Military Service



#### G. Policy Bodies by Budget Size

In addition to data on the appointment of women and minorities to Commissions and Boards, this report examines whether the demographic make-up of policy bodies with the larg