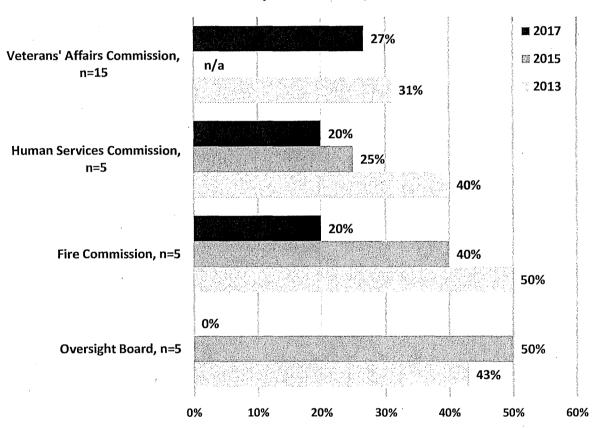

policy bodies are not included in the chart due to lack of prior data.

Figure 7: Commissions and Boards with Most Women

### Commissions and Boards with Highest Percentage of Women, 2017 Compared to 2015, 2013



There are 14 Commissions and Boards that have 30% or less women. The lowest percentage is found on the Oversight Board of the Office of Community Investment & Infrastructure where currently none of the five appointees are women. The Urban Forestry Council and the Workforce Investment Board also have some of the lowest percentages of women members at 20% and 26%, respectively, but are not included in the chart below due to lack of prior data.

Figure 8: Commissions and Boards with Least Women

# Commissions and Boards with Lowest Percentage of Women, 2017 Compared to 2015, 2013



#### B. Ethnicity

Data on racial and ethnic background were available for 286 Commissioners and 183 Board members. More than half of these appointees identify as people of color. However, representation of people of color on Commissions and Boards falls short of parity with the approximately 60% minority population in San Francisco. In total, 53% of appointees identify as racial and ethnic minorities. The percentage of minority Commissioners decreased from 2015, while the percentage of minority Board members has been steadily increasing since 2009. Yet, communities of color are represented in greater numbers on Commissions, at 57%, than Boards, at 47%, of appointees. Below is the 8-year comparison of minority representation on Commissions and Boards. Data on race and ethnicity were not