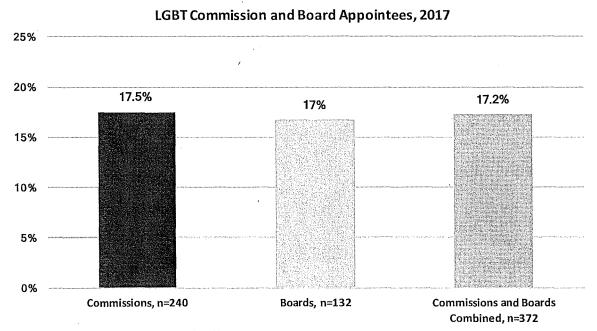

, while 6% of appointees are Latino men compared to 8% of San Franciscans.

Figure 16: Commission and Board Appointees by Race/Ethnicity and Gender



#### D. Sexual Orientation

While it is challenging to find accurate counts of the number of lesbian, gay, bisexual, and transgender (LGBT) individuals, a combination of sources, noted in the demographics section, suggests between 4.6% and 7% of the San Francisco population is LGBT. Data on sexual orientation and gender identity was available for 240 Commission appointees and 132 Board appointees. Overall, about 17% of appointees to Commissions and Boards are LGBT. There is a large LGBT representation across both Commissioners and Board members. Three Commissioners identified as transgender.

Figure 17: LGBT Commission and Board Appointees



#### E. Disability

An estimated 12% of San Franciscans have a disability. Data on disability was available for 214 Commission appointees and 93 Board appointees. The percentage of Commission and Board appointees with a disability is 11.4% and almost reaches parity with the 11.8% of the adult population in San Francisco that has a disability. There is a much greater representation of people with a disability on Boards at 14% than on Commissions at 10%.

Figure 18: Commission and Board Appointees with Disabilities



#### F. Veterans

Veterans are 3.6% of the adult population in San Francisco. Data on military service was available for 176 Commission appointees and 81 Board appointees. Overall, veterans are well represented on Commissions and Boards with 13% of appointees having served in