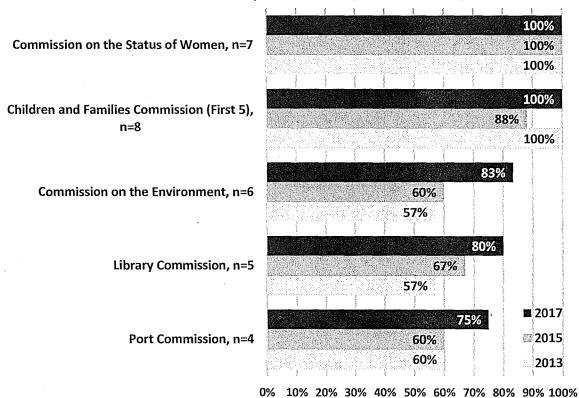

es in 2017. Data from the two previous gender analyses for these Commissions and Boards is also included for comparison purposes. Of 54 policy bodies with data on gender, roughly one-third (20 Commissions and Boards) have more than 50% representation of women. The greatest women's representation is found on the Commission on the Status of Women and the Children and Families Commission (First 5) at 100%. The Long Term Care Coordinating Council and the Mayor's Disability Council also have some of the highest percentages of women, at 78% and 75%, respectively. However, the latter two policy bodies are not included in the chart due to lack of prior data.

Figure 7: Commissions and Boards with Most Women

### Commissions and Boards with Highest Percentage of Women, 2017 Compared to 2015, 2013



There are 14 Commissions and Boards that have 30% or less women. The lowest percentage is found on the Oversight Board of the Office of Community Investment & Infrastructure where currently none of the five appointees are women. The Urban Forestry Council and the Workforce Investment Board also have some of the lowest percentages of women members at 20% and 26%, respectively, but are not included in the chart below due to lack of prior data.

Figure 8: Commissions and Boards with Least Women

# Commissions and Boards with Lowest Percentage of Women, 2017 Compared to 2015, 2013



#### B. Ethnicity

Data on racial and ethnic background were available for 286 Commissioners and 183 Board members. More than half of these appointees identify as people of color. However, representation of peop