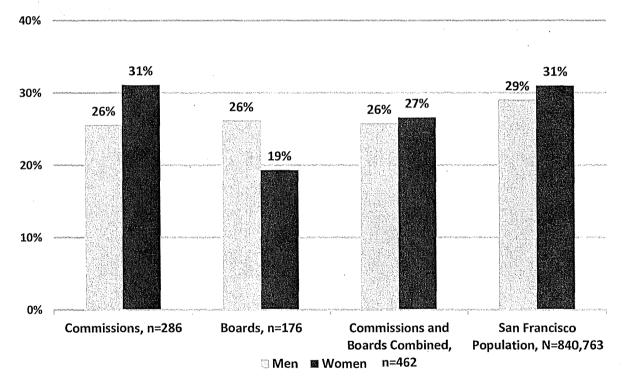

ity Representation on Boards



#### C. Race/Ethnicity by Gender

Minorities comprise 57% of Commission appointees and 47% of Board appointees. The total percentage of minority appointees on Commissions and Boards in 2017 is 53% compared to about 60% of the population. There are slightly more women of color on Commissions and Boards at 27% than men of color at 26%. Women of color appointees to Commissions reach parity with the population at 31%, while women of color are 19% of Board members, far from parity with the population. Men of color are 26% of appointees to both Commissions and Boards, below the 29% men of color in the San Francisco population.

Figure 15: Women and Men of Color on Commissions and Boards

# Percent Women and Men of Color Appointees to Commissions and Boards, 2017



Sources: Department Survey, Mayor's Office, 311, 2011-2015 American Community Survey 5-Year Estimates.

The next chart illustrates appointees' race and ethnicity by gender. The gender distribution in most racial and ethnic groups on policy bodies is similar to the representation of men and women in minority groups in San Francisco except for the White population. White men represent 22% of San Francisco population, yet 28% of Commission and Board appointees are White men. Meanwhile, White women are at parity with the population at 19%. Women and men of color are underrepresented across all racial and ethnic groups, except for Black/African American appointees. Asian women are 12% of appointees, but 18% of the population. Asian men are 10% of appointees compared to 16% of the population.