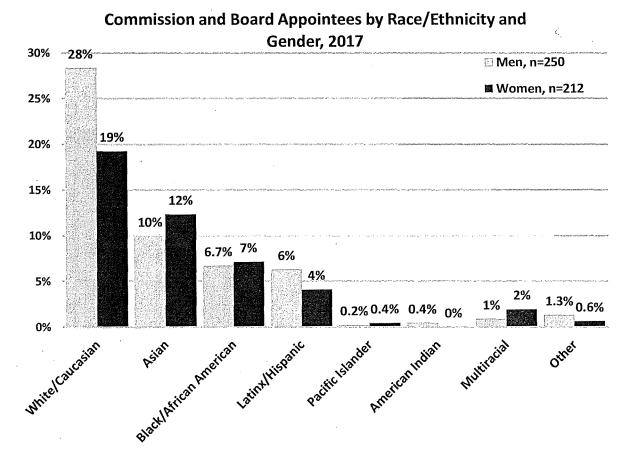

ps on policy bodies is similar to the representation of men and women in minority groups in San Francisco except for the White population. White men represent 22% of San Francisco population, yet 28% of Commission and Board appointees are White men. Meanwhile, White women are at parity with the population at 19%. Women and men of color are underrepresented across all racial and ethnic groups, except for Black/African American appointees. Asian women are 12% of appointees, but 18% of the population. Asian men are 10% of appointees compared to 16% of the population. Latina women are 4% of Commissioners and Board members, yet 7% of the population, while 6% of appointees are Latino men compared to 8% of San Franciscans.

Figure 16: Commission and Board Appointees by Race/Ethnicity and Gender



#### D. Sexual Orientation

While it is challenging to find accurate counts of the number of lesbian, gay, bisexual, and transgender (LGBT) individuals, a combination of sources, noted in the demographics section, suggests between 4.6% and 7% of the San Francisco population is LGBT. Data on sexual orientation and gender identity was available for 240 Commission appointees and 132 Board appointees. Overall, about 17% of appointees to Commissions and Boards are LGBT. There is a large LGBT representation across both Commissioners and Board members. Three Commissioners identified as transgender.

Figure 17: LGBT Commission and Board Appointees



#### E. Disability

An estimated 12% of San Franciscans have a disability. Data on disability was available for 214 Commission appointees and 93 Bo