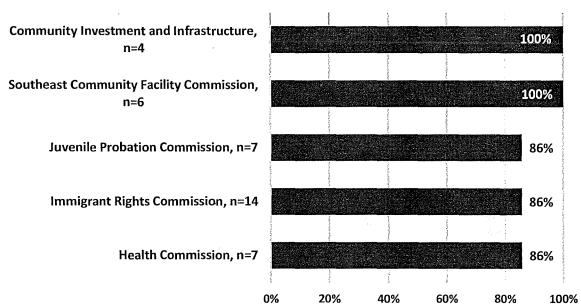

n Francisco Population, 2017



Of the 37 Commissions with information on ethnicity, more than two-thirds (26 Commissions) have at least 50% of appointees identifying as persons of color and more than half (19 Commissions) reach or exceed parity with the nearly 60% minority population. The Commissions with the highest percentage of minority appointees are shown in the chart below. The Commission on Community Investment and Infrastructure and the Southeast Community Facility Commission both are comprised entirely of people of color. Meanwhile, 86% of Commissioners are minorities on the Juvenile Probation Commission, Immigrant Rights Commission, and Health Commission.

Figure 12: Commissions with Most Minority Appointees

### Commissions with Highest Percentage of Minority Appointees, 2017



Seven Commissions have fewer than 30% minority appointees, with the lowest percentage of minority appointees being found on the Building Inspection Commission at 14% and the Historic Preservation Commission at 17%. The Commissions with the lowest percentage of minority appointees are shown in the chart below.

Figure 13: Commissions with Least Minority Appointees

### Commissions with Lowest Percentage of Minority Appointees, 2017



For the 16 Boards with information on race and ethnicity, nine have at least 50% minority appointees. The Local Homeless Coordinating Board has the greatest percentage of members of color with 86%. The Mental Health Board and the Public Utilities Rate Fairness Board also have a large representation of people of color at 69% and 67%, respectively. Meanwhile,