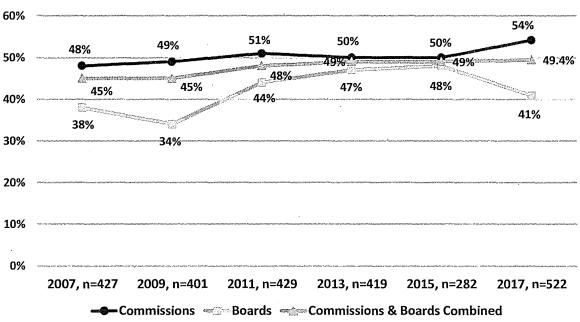

issions and Boards shows that the percentage of female Commissioners has increased over the 10 years since the first gender analysis of Commissions and Boards in 2007. At 54%, the representation of women on Commissions currently exceeds the percentage of women in San Francisco (49%). The percentage of female Board appointees declined 15% from the last gender analysis in 2015. Women make up 41% of Board appointees in 2017, whereas women were 48% of Board members in 2015. A greater number of Boards were included this year than in 2015, which may contribute to the stark difference from the previous report. This dip represents a departure from the previous trend of increasing women's representation on Boards.

Figure 6: 10-Year Comparison of Women's Representation on Commissions and Boards





Sources: Department Survey, Mayor's Office, 311.

The next two charts illustrate the Commissions and Boards with the highest and lowest percentage of female appointees in 2017. Data from the two previous gender analyses for these Commissions and Boards is also included for comparison purposes. Of 54 policy bodies with data on gender, roughly one-third (20 Commissions and Boards) have more than 50% representation of women. The greatest women's representation is found on the Commission on the Status of Women and the Children and Families Commission (First 5) at 100%. The Long Term Care Coordinating Council and the Mayor's Disability Council also have some of the highest percentages of women, at 78% and 75%, respectively. However, the latter two policy bodies are not included in the chart d