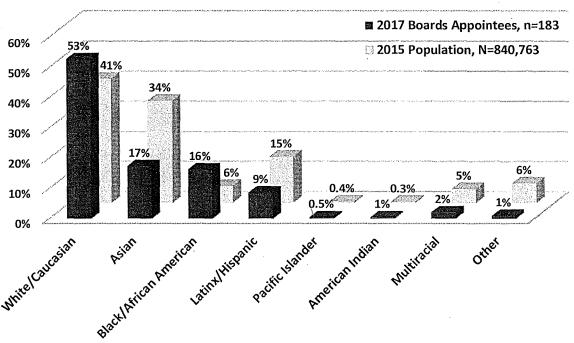

on Boards, except for the Black/African American population with 16% of Board appointees compared to 6% of the population. White appointees far exceed the White population with more than half of appointees identifying as White compared to about 40% of the population. Meanwhile, there are considerably fewer Board members who identify as Asian, Latinx/Hispanic, multiracial, and other races than in the population. Particularly striking is the underrepresentation of Asians, where 17% of Board members identified as Asian compared to 34% of the population. Additionally, 9% of Board appointees are Latinx compared to 15% of the population.

Figure 11: Race/Ethnicity of Board Members Compared to San Francisco Population

# Race/Ethnicity of Board Members Compared to San Francisco Population, 2017



Of the 37 Commissions with information on ethnicity, more than two-thirds (26 Commissions) have at least 50% of appointees identifying as persons of color and more than half (19 Commissions) reach or exceed parity with the nearly 60% minority population. The Commissions with the highest percentage of minority appointees are shown in the chart below. The Commission on Community Investment and Infrastructure and the Southeast Community Facility Commission both are comprised entirely of people of color. Meanwhile, 86% of Commissioners are minorities on the Juvenile Probation Commission, Immigrant Rights Commission, and Health Commission.

Figure 12: Commissions with Most Minority Appointees

### Commissions with Highest Percentage of Minority Appointees, 2017



Seven Commissions have fewer