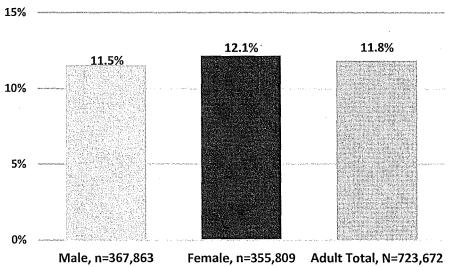

all households. In addition, the Williams Institute at the University of California Los Angeles estimates that 4.6% of Californians identify as LGBT, which is similar across gender (4.6% of males vs. 4.5% of females). The Williams Institute also reported that roughly 92,000 adults ages 18-70 in California, or 0.35% of the population, are transgender. These sources suggest between 5-7% of the San Francisco adult population, or approximately 36,000-50,000 San Franciscans, identify as LGBT.

Women are slightly more likely than men to have one or more disabilities. For women 18 years and older, 12.1% have at least one disability, compared to 11.5% of adult men. Overall, about 12% of adults in San Francisco live with a disability.

Figure 3: San Francisco Adults with a Disability by Gender





In terms of veterans, according to the U.S. Census, 3.6% of the adult population in San Francisco has served in the military. There is a drastic difference by gender. More than 12 times as many men are veterans, at nearly 7% of adult males, than women, with less than 1%.

Figure 4: Veterans in San Francisco by Gender

## San Francisco Adult Population with Military Service by Gender, 2015



# IV. Gender Analysis Findings

On the whole, appointees to Commissions and Boards reflect many aspects of the diversity of San Francisco. Among Commissioners and Board members, nearly half are women, more than 50% are people of color, 17% are LGBT, 11% have a disability, and 13% are veterans. However, Board appointees are less diverse than Commission appointees. Below is a summary of key indicators,