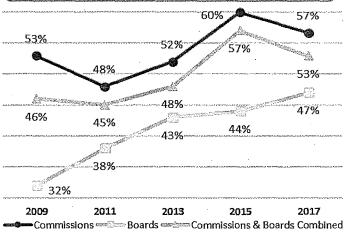

wing a period of steady increases over the past 3 reports.

#### Race and Ethnicity

- While 60% of San Franciscans are people of color, 53% of appointees are racial and ethnic minorities.
- ➤ Minority representation on Commissions decreased from 60% in 2015 to 57% in 2017.
- Despite a steady increase of people of color on Boards since 2009, minority representation on Boards, at 47%, remains below parity with the population.
- Asian, Latinx/Hispanic, and multiracial individuals are underrepresented on Commissions and Boards.
- There is a higher representation of White and Black/African American members on policy bodies than in the San Francisco population.



Sources: Department Survey, Mayor's Office, 311.

Figure 2: 8-Year Comparison of Minority Representation on Commissions and Boards



Sources: Department Survey, Mayor's Office, 311.

#### Race and Ethnicity by Gender

- ➤ In San Francisco, 31% of the population are women of color. Although representation of women of color on Commissions reaches parity with the population, only 19% of Board members are women of color.
- Men of color comprise 26% of both Commissioners and Board members compared to 29% of the San Francisco population.
- > The representation of White men on policy bodies is 28%, exceeding the 22% of the San Francisco population, while White women are at parity with the population at 19%.
- Underrepresentation of Asian and Latinx/Hispanic individuals is seen among both men and women.
  - One-tenth of Commissioners and Board members are Asian men and 12% are Asian women compared to 16% and 18% of the popula