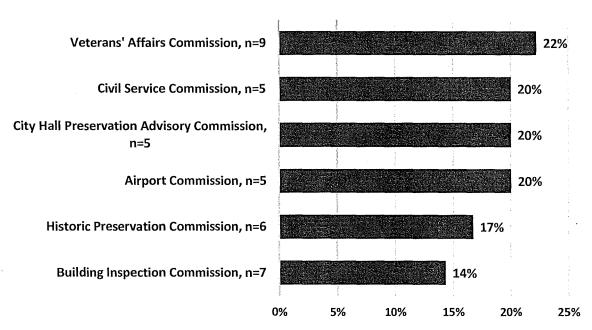

ure and the Southeast Community Facility Commission both are comprised entirely of people of color. Meanwhile, 86% of Commissioners are minorities on the Juvenile Probation Commission, Immigrant Rights Commission, and Health Commission.

Figure 12: Commissions with Most Minority Appointees

### Commissions with Highest Percentage of Minority Appointees, 2017



Seven Commissions have fewer than 30% minority appointees, with the lowest percentage of minority appointees being found on the Building Inspection Commission at 14% and the Historic Preservation Commission at 17%. The Commissions with the lowest percentage of minority appointees are shown in the chart below.

Figure 13: Commissions with Least Minority Appointees

### Commissions with Lowest Percentage of Minority Appointees, 2017



For the 16 Boards with information on race and ethnicity, nine have at least 50% minority appointees. The Local Homeless Coordinating Board has the greatest percentage of members of color with 86%. The Mental Health Board and the Public Utilities Rate Fairness Board also have a large representation of people of color at 69% and 67%, respectively. Meanwhile, seven Boards have a majority of White members, with the lowest representation of people of color on the Oversight Board at 20% minority members, the War Memorial Board of Trustees at 18% minority members, and the Urban Forestry Council with no members of color.

Figure 14: Minority Representation on Boards



#### C. Race/Ethnicity by Gender

Minorities comprise 57% of Commission appointees and 47% of Board appointees. The total perce