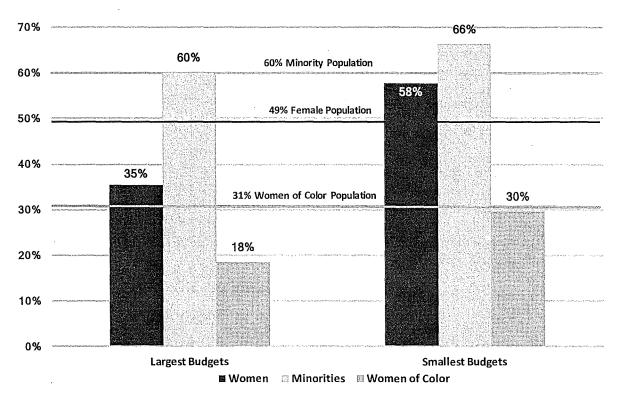

n the ten Commissions and Boards with the smallest budgets. Minority representation on the ten largest budgeted policy bodies was slightly greater in 2015 at 62%, while there was a 21% increase of minority representation on the ten smallest budgeted policy bodies from 52% in 2015.

Percentage of women of color on the policy bodies with the smallest budgets is 30% and almost reaches parity with the population in San Francisco. However, women of color are considerably underrepresented on the ten policy bodies with the largest budgets at 18% compared to 31% of the population.

Figure 20: Women, Minorities, and Women of Color on Largest and Smallest Budget Bodies

Percent Women, Minorities and Women of Color on Commissions and
Boards with Largest and Smallest Budgets in Fiscal Year 2017-2018



Sources: Department Survey, Mayor's Office, 311, FY17-18 Annual Appropriation Ordinance, FY17-18 Mayor's Budget Book.

The following two tables present the demographics of the Commissions and Boards overseeing some of the City's largest and smallest budgets.

Of the ten Commissions and Boards that oversee the largest budgets, women make up 35% and women of color are 18% of the appointees. The Commission on Community Investment and Infrastructure is the most diverse with people of color in all appointed seats and women comprising half of the members. The Municipal Transportation Agency (MTA) Board of Directors and Parking Authority Commission has the next largest representation of women with 43%. Four of the ten bodies have less than 30% female appointees. Women of color are near parity o