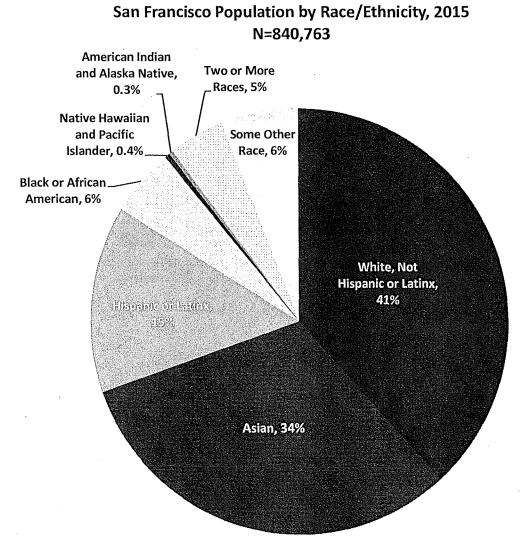

ointed by those cities, the San Francisco case is much simpler. All members of Commissioner and Boards are appointed either by the San Francisco Mayor or the San Francisco County Board of Supervisors which functions as a city council..

# III. San Francisco Population Demographics

An estimated 49% of the population in San Francisco are women and approximately 60% of residents identify as a race or ethnicity other than White. Four in ten San Franciscans are White, one-third are Asian, 15% are Hispanic or Latinx, and 6% are Black or African American.

The racial and ethnic breakdown of San Francisco's population is shown in the chart below. Note that the percentages do not add up to 100% since individuals may be counted more than once.

Figure 1: San Francisco Population by Race/Ethnicity



A more nuanced view of San Francisco's population can be seen in the chart below, which shows race and ethnicity by gender. Most racial and ethnic groups have a similar representation of men and women in San Francisco, though there are about 15% more White men than women (22% vs. 19%) and 12% more Asian women than men (18% vs. 16%). Overall, 29% of San Franciscans are men of color and 31% are women of color.

Figure 2: San Francisco Population by Race/Ethnicity and Gender



The U.S. Census and American Community Survey do not count the number of individuals who identify as lesbian, gay, bisexual, or transgender (LGBT). However, there are several reputable data sources that estimate San Francisco has one of the highest concentrations of LGBT individuals in the nation. A 2015 Gallup poll