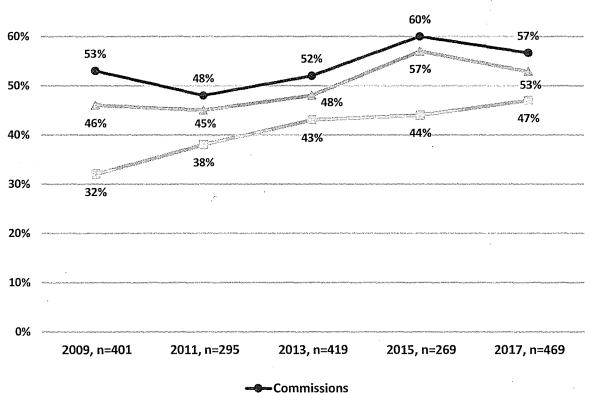

representation of people of color on Commissions and Boards falls short of parity with the approximately 60% minority population in San Francisco. In total, 53% of appointees identify as racial and ethnic minorities. The percentage of minority Commissioners decreased from 2015, while the percentage of minority Board members has been steadily increasing since 2009. Yet, communities of color are represented in greater numbers on Commissions, at 57%, than Boards, at 47%, of appointees. Below is the 8-year comparison of minority representation on Commissions and Boards. Data on race and ethnicity were not collected in 2007.

Figure 9: 8-Year Comparison of Minority Representation on Commissions and Boards

# 8-Year Comparison of Minority Representation on San Francisco Commissions and Boards



The racial and ethnic breakdown of Commissioners and Board members as compared to the San Francisco population is presented in the next two charts. There is a greater number of White and Black/African American Commissioners in comparison to the general population, in contrast to individuals identifying as Asian, Latinx/Hispanic, multiracial, and other races who are underrepresented on Commissions. One-quarter of Commissioners are Asian compared to more than one-third of the population. Similarly, 11% of Commissioners are Latinx compared to 15% of the population.

Figure 10: Race/Ethnicity of Commissioners Compared to San Francisco Population

Race/Ethnicity of Commissioners Compared to

San Francisco Population, 2017



A similar pattern emerges for Board appointees. In general, racial a