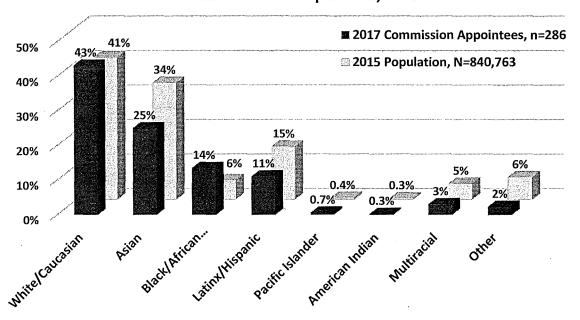

n of Minority Representation on San Francisco Commissions and Boards



The racial and ethnic breakdown of Commissioners and Board members as compared to the San Francisco population is presented in the next two charts. There is a greater number of White and Black/African American Commissioners in comparison to the general population, in contrast to individuals identifying as Asian, Latinx/Hispanic, multiracial, and other races who are underrepresented on Commissions. One-quarter of Commissioners are Asian compared to more than one-third of the population. Similarly, 11% of Commissioners are Latinx compared to 15% of the population.

Figure 10: Race/Ethnicity of Commissioners Compared to San Francisco Population

Race/Ethnicity of Commissioners Compared to

San Francisco Population, 2017



A similar pattern emerges for Board appointees. In general, racial and ethnic minorities are underrepresented on Boards, except for the Black/African American population with 16% of Board appointees compared to 6% of the population. White appointees far exceed the White population with more than half of appointees identifying as White compared to about 40% of the population. Meanwhile, there are considerably fewer Board members who identify as Asian, Latinx/Hispanic, multiracial, and other races than in the population. Particularly striking is the underrepresentation of Asians, where 17% of Board members identified as Asian compared to 34% of the population. Additionally, 9% of Board appointees are Latinx compared to 15% of the population.

Figure 11: Race/Ethnicity of Board Members Comp