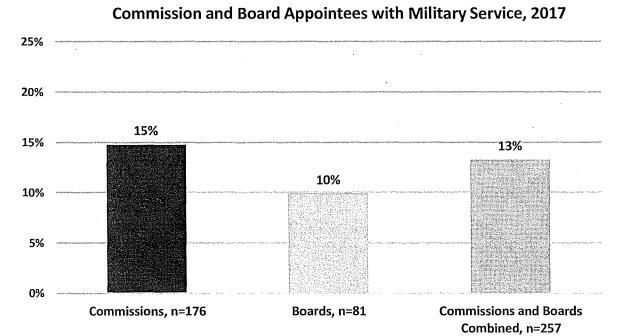

San Francisco that has a disability. There is a much greater representation of people with a disability on Boards at 14% than on Commissions at 10%.

Figure 18: Commission and Board Appointees with Disabilities



#### F. Veterans

Veterans are 3.6% of the adult population in San Francisco. Data on military service was available for 176 Commission appointees and 81 Board appointees. Overall, veterans are well represented on Commissions and Boards with 13% of appointees having served in the military. However, there is a large difference in the representation of veterans on Commissions at 15% compared to Boards at 10%. This is likely due to the 17 members of Veterans Affairs Commission of which all members must be veterans.

Figure 19: Commission and Board Appointees with Military Service



#### G. Policy Bodies by Budget Size

In addition to data on the appointment of women and minorities to Commissions and Boards, this report examines whether the demographic make-up of policy bodies with the largest budget (which is often proportional to the amount of influence in the City) are representative of the community. On the following page, Figure 19 shows the representation of women, people of color, and women of color on the policy bodies with the largest and smallest budgets.

Though the overall representation of female appointees (49%) is equal to the City's population, Commissions and Boards with the highest female representation have fairly low influence as measured by budget size. Although women's representation on the ten policy bodies with the largest budgets increased f