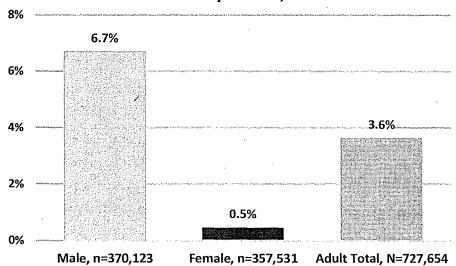

San Francisco adult population, or approximately 36,000-50,000 San Franciscans, identify as LGBT.

Women are slightly more likely than men to have one or more disabilities. For women 18 years and older, 12.1% have at least one disability, compared to 11.5% of adult men. Overall, about 12% of adults in San Francisco live with a disability.

Figure 3: San Francisco Adults with a Disability by Gender





In terms of veterans, according to the U.S. Census, 3.6% of the adult population in San Francisco has served in the military. There is a drastic difference by gender. More than 12 times as many men are veterans, at nearly 7% of adult males, than women, with less than 1%.

Figure 4: Veterans in San Francisco by Gender

## San Francisco Adult Population with Military Service by Gender, 2015



# IV. Gender Analysis Findings

On the whole, appointees to Commissions and Boards reflect many aspects of the diversity of San Francisco. Among Commissioners and Board members, nearly half are women, more than 50% are people of color, 17% are LGBT, 11% have a disability, and 13% are veterans. However, Board appointees are less diverse than Commission appointees. Below is a summary of key indicators, comparing them between Commissions and Boards. Refer to Appendix II for a complete table of demographics by Commissions and Boards.

Figure 5: Summary Data Comparing Representation on Commissions and Boards, 2017

|                                  | Commissions         | Boards               |
|----------------------------------|---------------------|----------------------|
| Number of Poli