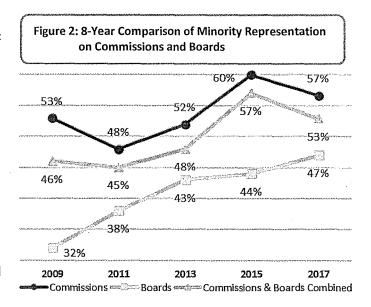

51% 50% 50% 54% 49% 49.4% 48% 48% 45% 45% 44% 41% 38% 34% 2007 2009 2011 2013 2015 2017 ■ Commissions Boards Commissions & Boards Combined

Sources: Department Survey, Mayor's Office, 311.

#### Race and Ethnicity

- While 60% of San Franciscans are people of color, 53% of appointees are racial and ethnic minorities.
- ➤ Minority representation on Commissions decreased from 60% in 2015 to 57% in 2017.
- Despite a steady increase of people of color on Boards since 2009, minority representation on Boards, at 47%, remains below parity with the population.
- Asian, Latinx/Hispanic, and multiracial individuals are underrepresented on Commissions and Boards.
- There is a higher representation of White and Black or African American members on policy bodies than in the San Francisco population.



Sources: Department Survey, Mayor's Office, 311.

#### Race and Ethnicity by Gender

- In San Francisco, 31% of the population are women of color. Although representation of women of color on Commissions reaches parity with the population, only 19% of Board members are women of color.
- ➤ Men of color comprise 26% of both Commissioners and Board members compared to 29% of the San Francisco population.
- The representation of White men on policy bodies is 28%, exceeding the 22% of the San Francisco population, while White women are at parity with the population at 19%.
- > Underrepresentation of Asian and Latinx/Hispanic individuals exists among both men and women.
  - One-tenth of Commissioners and Board members are Asian men and 12% are Asian women compared to 16% and 18% of the populat