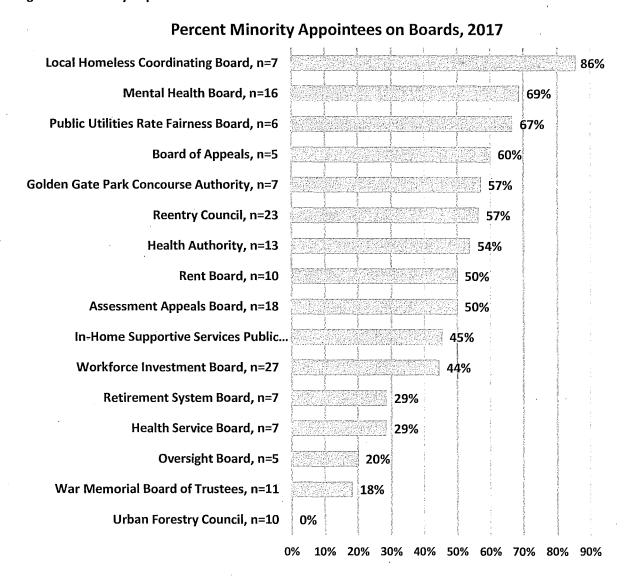

ow.

Figure 13: Commissions with Least Minority Appointees

### Commissions with Lowest Percentage of Minority Appointees, 2017



For the 16 Boards with information on race and ethnicity, nine have at least 50% minority appointees. The Local Homeless Coordinating Board has the greatest percentage of members of color with 86%. The Mental Health Board and the Public Utilities Rate Fairness Board also have a large representation of people of color at 69% and 67%, respectively. Meanwhile, seven Boards have a majority of White members, with the lowest representation of people of color on the Oversight Board at 20% minority members, the War Memorial Board of Trustees at 18% minority members, and the Urban Forestry Council with no members of color.

Figure 14: Minority Representation on Boards



#### C. Race/Ethnicity by Gender

Minorities comprise 57% of Commission appointees and 47% of Board appointees. The total percentage of minority appointees on Commissions and Boards in 2017 is 53% compared to about 60% of the population. There are slightly more women of color on Commissions and Boards at 27% than men of color at 26%. Women of color appointees to Commissions reach parity with the population at 31%, while women of color are 19% of Board members, far from parity with the population. Men of color are 26% of appointees to both Commissions and Boards, below the 29% men of color in the San Francisco population.

Figure 15: Women and Men of Color on Commissions and Boards

# Percent Women and Men of Color Appointees to Commissions and Boards, 2017



Sources: Department Survey,