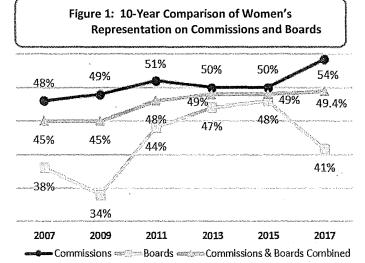

Commissions with women comprising 54% of Commissioners in 2017.
- Women's representation on Boards has declined to 41% this year following a period of steady increases over the past 3 reports.

#### Race and Ethnicity

- While 60% of San Franciscans are people of color, 53% of appointees are racial and ethnic minorities.
- ➤ Minority representation on Commissions decreased from 60% in 2015 to 57% in 2017.
- Despite a steady increase of people of color on Boards since 2009, minority representation on Boards, at 47%, remains below parity with the population.
- Asian, Latinx/Hispanic, and multiracial individuals are underrepresented on Commissions and Boards.
- There is a higher representation of White and Black/African American members on policy bodies than in the San Francisco population.



Sources: Department Survey, Mayor's Office, 311.

Figure 2: 8-Year Comparison of Minority Representation on Commissions and Boards



Sources: Department Survey, Mayor's Office, 311.

#### Race and Ethnicity by Gender

- ➤ In San Francisco, 31% of the population are women of color. Although representation of women of color on Commissions reaches parity with the population, only 19% of Board members are women of color.
- Men of color comprise 26% of both Commissioners and Board members compared to 29% of the San Francisco population.
- > The representation of White men on policy bodies is 28%, exceeding the 22% of the San Francisco population, while White women are at parity with the population at 19%.
- Underrepresentation of Asian and Latinx/Hispanic individuals is seen among both men a