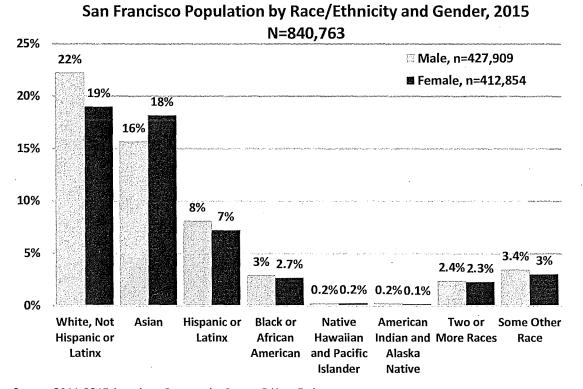

re Asian, 15% are Hispanic or Latinx, and 6% are Black or African American.

The racial and ethnic breakdown of San Francisco's population is shown in the chart below. Note that the percentages do not add up to 100% since individuals may be counted more than once.

Figure 1: San Francisco Population by Race/Ethnicity



A more nuanced view of San Francisco's population can be seen in the chart below, which shows race and ethnicity by gender. Most racial and ethnic groups have a similar representation of men and women in San Francisco, though there are about 15% more White men than women (22% vs. 19%) and 12% more Asian women than men (18% vs. 16%). Overall, 29% of San Franciscans are men of color and 31% are women of color.

Figure 2: San Francisco Population by Race/Ethnicity and Gender



The U.S. Census and American Community Survey do not count the number of individuals who identify as lesbian, gay, bisexual, or transgender (LGBT). However, there are several reputable data sources that estimate San Francisco has one of the highest concentrations of LGBT individuals in the nation. A 2015 Gallup poll found that among employed adults in the San Francisco Metropolitan Area, which includes San Francisco, Alameda, Contra Costa, Marin, and San Mateo counties, 6.2% identify as LGBT, the largest percentage of any populous area in the U.S. The 2010 U.S. Census reported 34,000 same-sex couples in the Bay Area, with an estimated 7,600 male same-sex couples and 2,700 female same-sex couples in the City of San Francisco, approximately 7% of all households. In addition, the Williams I