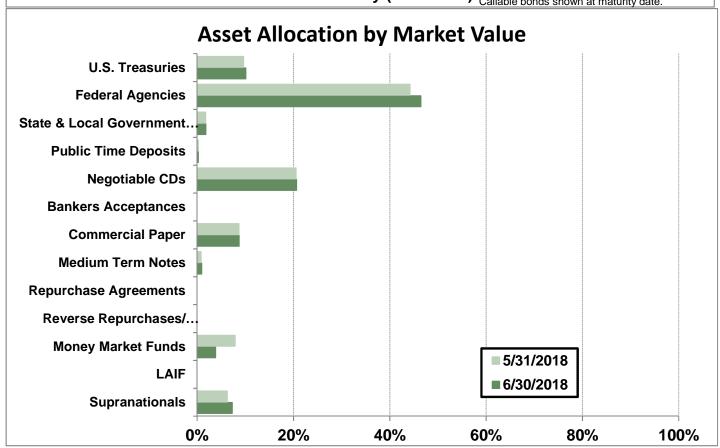

# Portfolio Summary Pooled Fund

As of June 30, 2018

| (in \$ million)                 |             | Book        | Market      | Market/Book | Current %  | Max. Policy |            |
|---------------------------------|-------------|-------------|-------------|-------------|------------|-------------|------------|
| Security Type                   | Par Value   | Value       | Value       | Price       | Allocation | Allocation  | Compliant? |
| U.S. Treasuries                 | \$ 1,085.0  | \$ 1,075.1  | \$ 1,070.0  | 99.53       | 10.10%     | 100%        | Yes        |
| Federal Agencies                | 4,976.9     | 4,973.7     | 4,922.5     | 98.97       | 46.45%     | 100%        | Yes        |
| State & Local Government        |             |             |             |             |            |             |            |
| Agency Obligations              | 191.1       | 192.9       | 189.5       | 98.25       | 1.79%      | 20%         | Yes        |
| Public Time Deposits            | 25.2        | 25.2        | 25.2        | 100.00      | 0.24%      | 100%        | Yes        |
| Negotiable CDs                  | 2,187.8     | 2,187.8     | 2,188.6     | 100.03      | 20.65%     | 30%         | Yes        |
| Bankers Acceptances             | -           | -           | -           | -           | 0.00%      | 40%         | Yes        |
| Commercial Paper                | 927.0       | 917.4       | 922.2       | 100.52      | 8.70%      | 25%         | Yes        |
| Medium Term Notes               | 98.5        | 98.4        | 98.2        | 99.81       | 0.93%      | 25%         | Yes        |
| Repurchase Agreements           | -           | -           | -           | -           | 0.00%      | 10%         | Yes        |
| Reverse Repurchase/             |             |             |             |             |            |             |            |
| Securities Lending Agreements   | -           | -           | -           | -           | 0.00%      | \$75mm      | Yes        |
| Money Market Funds - Government | 407.0       | 407.0       | 407.0       | 100.00      | 3.84%      | 20%         | Yes        |
| LAIF                            | -           | -           | -           | -           | 0.00%      | \$50mm      | Yes        |
| Supranationals                  | 782.3       | 778.5       | 773.7       | 99.38       | 7.30%      | 30%         | Yes        |
| TOTAL                           | \$ 10,680.8 | \$ 10,656.0 | \$ 10,596.9 | 99.44       | 100.00%    | -           | Yes        |