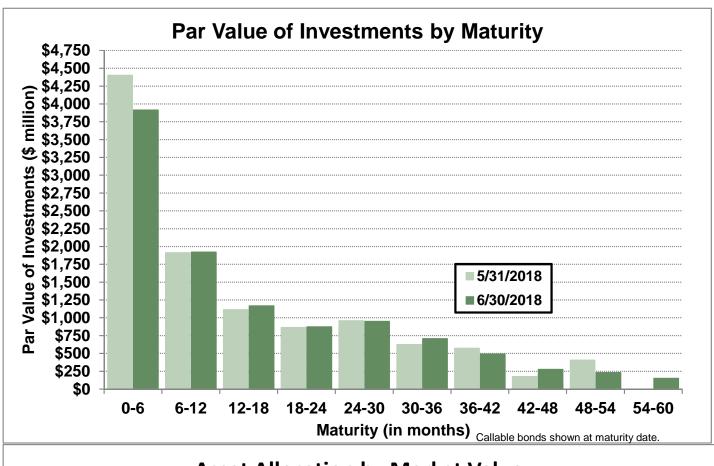

ncy Obligations       |              | 191.1          | 192.9          | 189.5           |
| Public Time Deposits     |              | 25.2           | 25.2           | 25.2            |
| Negotiable CDs           |              | 2,187.8        | 2,187.8        | 2,188.6         |
| Commercial Paper         |              | 927.0          | 917.4          | 922.2           |
| Medium Term Notes        |              | 98.5           | 98.4           | 98.2            |
| Money Market Funds       |              | 407.0          | 407.0          | 407.0           |
| Supranationals           |              | 782.3          | 778.5          | 773.7           |
| Total                    |              | \$<br>10,680.8 | \$<br>10,656.0 | \$<br>10,596.9  |



# Portfolio Analysis Pooled Fund





#### **Yield Curves**



As of June 30, 2018

| As of June 30, 2018                                                                                                                                                                                                                                                                                                                                                                                                                                                                                                                                             |