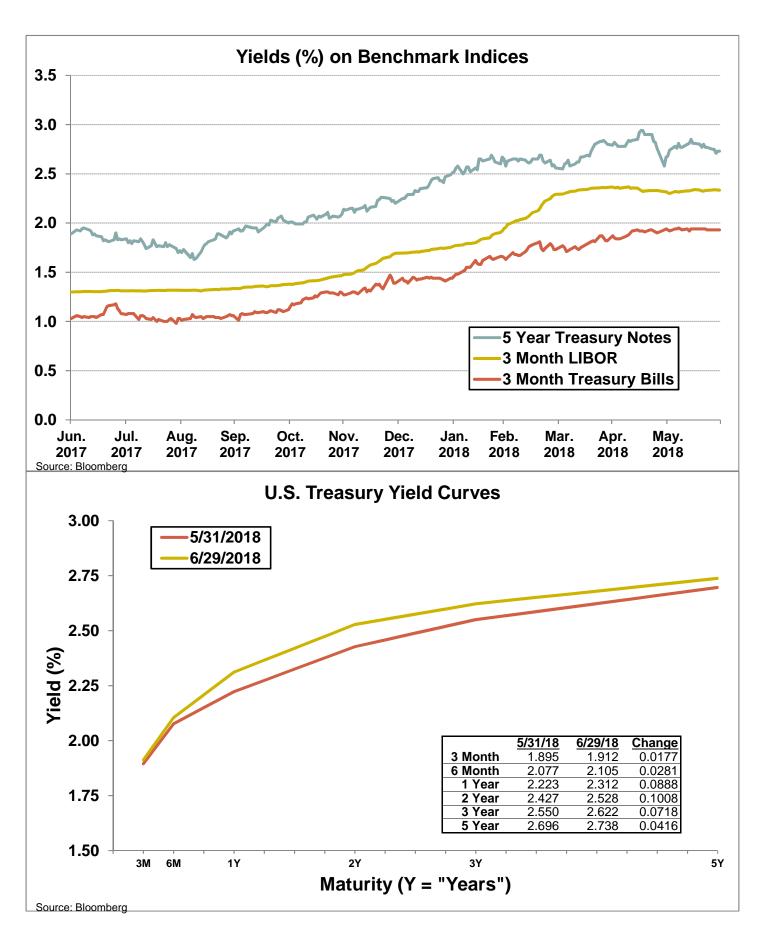

CCSF Pooled Fund Investment Earnings Statistics \*

|                       |            | Current Month |            | Prior Month |
|-----------------------|------------|---------------|------------|-------------|
| (in \$ million)       | Fiscal YTD | June 2018     | Fiscal YTD | May 2018    |
| Average Daily Balance | \$ 9,179   | \$ 10,871     | \$ 9,028   | \$ 10,294   |
| Net Earnings          | 149.48     | 17.96         | 131.51     | 16.63       |
| Earned Income Yield   | 1.63%      | 2.01%         | 1.59%      | 1.90%       |

#### **CCSF Pooled Fund Statistics \***

| (in \$ million)          | % of      | Book        | Market      | Wtd. Avg. | Wtd. Avg. |     |
|--------------------------|-----------|-------------|-------------|-----------|-----------|-----|
| Investment Type          | Portfolio | Value       | Value       | Coupon    | YTM       | WAM |
| U.S. Treasuries          | 10.10%    | \$ 1,075.1  | \$ 1,070.0  | 0.90%     | 1.91%     | 430 |
| Federal Agencies         | 46.45%    | 4,973.7     | 4,922.5     | 1.89%     | 1.97%     | 725 |
| State & Local Government |           |             |             |           |           |     |
| Agency Obligations       | 1.79%     | 192.9       | 189.5       | 1.93%     | 1.68%     | 535 |
| Public Time Deposits     | 0.24%     | 25.2        | 25.2        | 2.08%     | 2.08%     | 151 |
| Negotiable CDs           | 20.65%    | 2,187.8     | 2,188.6     | 2.21%     | 2.21%     | 127 |
| Commercial Paper         | 8.70%     | 917.4       | 922.2       | 0.00%     | 2.27%     | 83  |
| Medium Term Notes        | 0.93%     | 98.4        | 98.2        | 2.35%     | 2.48%     | 318 |
| Money Market Funds       | 3.84%     | 407.0       | 407.0       | 1.72%     | 1.72%     | 1   |
| Supranationals           | 7.30%     | 778.5       | 773.7       | 2.76%     | 2.03%     | 543 |
| Totals                   | 100.0%    | \$ 10,656.0 | \$ 10,596.9 | 1.66%     | 2.03%     | 466 |

# Portfolio Summary Pooled Fund

As of June 30, 2018

| (in \$ million)                 |             | Book        | Market      | Market/Book | Current %  | Max. Policy |            |
|---------------------------------|-------------|-------------|-------------|-------------|------------|-------------|------------|
| Security Type                   | Par Value   | Value       | Value       | Price       | Allocation | Allocation  | Compliant? |
| U.S. Treasuries                 | \$ 1,085.0  | \$ 1,075.1  | \$ 1,070.0  | 99.53       | 10.10%     | 100%        | Yes        |
| Federal Agencies                | 4,976.9     | 4,973.7     | 4,922.5     | 98.97       | 46.45%     | 100%        | Yes        |
| State & Local Government        |             |             |             |             |            |             |            |
| Agency Obligations              | 191.1       | 192.9       | 189.5       | 98.25       | 1.79%      | 20%         | Yes        |
| Public Time Deposits            | 25.2        | 25.2        | 25.2        | 100.00      | 0.24%      | 100%        | Yes        |
| Negotiable CDs                  | 2,187.8     | 2,187.8     | 2,188.6     | 100.03      | 20.65%     | 30%         | Yes        |
| Bankers Acceptances             | -           | -           | -           | -           | 0.00%      | 40%         | Yes        |
| Commercial Paper                | 927.0       | 917.4       | 922.2       | 100.52      | 8.70%      | 25%         | Yes        |
| Medium Term Notes               | 98.5        | 98.4        | 98.2        | 99.81       | 0.93%      | 25%         | Yes        |
| Repurchase Agreements           | -           | -           | -           | -           | 0.00%      | 10%         | Yes        |
| Reverse Repurchase/             |             |             |             |             |            |             |            |
| Securities Lending Agreements   | -           | -           | -           | -           | 0.00%      | \$75mm      | Yes        |
| Money Market Funds - Government | 407.0       | 407.0       | 407.0       | 100.00      | 3.84%      | 20%         | Yes        |
| LAIF                            | -           | -           | -           | -           | 0.00%      | \$50mm      | Yes        |
| Supranationals                  | 782.3       | 778.5       | 773.7       | 99.38       | 7.30%      | 30%         | Yes        |
| TOTAL                           | \$ 10,680.8 | \$ 10,656.0 | \$ 10,596.9 | 99.44       | 100.00%    | -           | Yes        |

#### **Pooled Fund Portfolio Statistics**

For the month ended June 30, 2018

Average Daily Balance \$10,871,102,594
Net Earnings \$17,960,926
Earned Income Yield 2.01%
Weighted Average Maturity 466 days

| Investment Type          | (\$ million) | Par<br>Value   | Book<br>Value  | Market<br>Value |
|--------------------------|--------------|----------------|----------------|-----------------|
| U.S. Treasuries          |              | \$<br>1,085.0  | \$<br>1,075.1  | \$<br>1,070.0   |
| Federal Agencies         |              | 4,976.9        | 4,973.7        | 4,922.5         |
| State & Local Government |              |                |                |                 |
| Agency Obligations       |              | 191.1          | 192.9          | 189.5           |
| Public Time Deposits     |              | 25.2           | 25.2           | 25.2            |
| Negotiable CDs           |              | 2,187.8        | 2,187.8        | 2,188.6         |
| Commercial Paper         |              | 927.0          | 917.4          | 922.2           |
| Medium Term Notes        |              | 98.5           | 98.4           | 98.2            |
| Money Market Funds       |              | 407.0          | 407.0          | 407.0           |
| Supranationals           |              | 782.3          | 778.5          | 773.7           |
| Total                    |              | \$<br>10,680.8 | \$<br>10,656.0 | \$<br>10,596.9  |