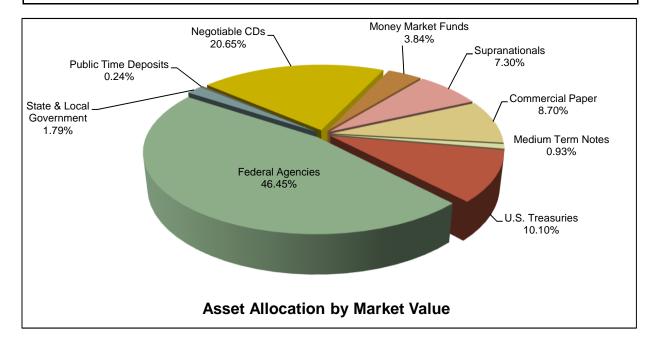

#### **CCSF Pooled Fund Statistics \***

| (in \$ million)          | % of      | Book        | Market      | Wtd. Avg. | Wtd. Avg. |     |
|--------------------------|-----------|-------------|-------------|-----------|-----------|-----|
| Investment Type          | Portfolio | Value       | Value       | Coupon    | YTM       | WAM |
| U.S. Treasuries          | 10.10%    | \$ 1,075.1  | \$ 1,070.0  | 0.90%     | 1.91%     | 430 |
| Federal Agencies         | 46.45%    | 4,973.7     | 4,922.5     | 1.89%     | 1.97%     | 725 |
| State & Local Government |           |             |             |           |           |     |
| Agency Obligations       | 1.79%     | 192.9       | 189.5       | 1.93%     | 1.68%     | 535 |
| Public Time Deposits     | 0.24%     | 25.2        | 25.2        | 2.08%     | 2.08%     | 151 |
| Negotiable CDs           | 20.65%    | 2,187.8     | 2,188.6     | 2.21%     | 2.21%     | 127 |
| Commercial Paper         | 8.70%     | 917.4       | 922.2       | 0.00%     | 2.27%     | 83  |
| Medium Term Notes        | 0.93%     | 98.4        | 98.2        | 2.35%     | 2.48%     | 318 |
| Money Market Funds       | 3.84%     | 407.0       | 407.0       | 1.72%     | 1.72%     | 1   |
| Supranationals           | 7.30%     | 778.5       | 773.7       | 2.76%     | 2.03%     | 543 |
| Totals                   | 100.0%    | \$ 10,656.0 | \$ 10,596.9 | 1.66%     | 2.03%     | 466 |

# Portfolio Summary Pooled Fund

As of June 30, 2018

| (in \$ million)                 |             | Book        | Market      | Market/Book | Current %  | Max. Policy |            |
|---------------------------------|-------------|-------------|-------------|-------------|------------|-------------|------------|
| Security Type                   | Par Value   | Value       | Value       | Price       | Allocation | Allocation  | Compliant? |
| U.S. Treasuries                 | \$ 1,085.0  | \$ 1,075.1  | \$ 1,070.0  | 99.53       | 10.10%     | 100%        | Yes        |
| Federal Agencies                | 4,976.9     | 4,973.7     | 4,922.5     | 98.97       | 46.45%     | 100%        | Yes        |
| State & Local Government        |             |             |             |             |            |             |            |
| Agency Obligations              | 191.1       | 192.9       | 189.5       | 98.25       | 1.79%      | 20%         | Yes        |
| Public Time Deposits            | 25.2        | 25.2        | 25.2        | 100.00      | 0.24%      | 100%        | Yes        |
| Negotiable CDs                  | 2,187.8     | 2,187.8     | 2,188.6     | 100.03      | 20.65%     | 30%         | Yes        |
| Bankers Acceptances             | -           | -           | -           | -           | 0.00%      | 40%         | Yes        |
| Commercial Paper                | 927.0       | 917.4       | 922.2       | 100.52      | 8.70%      | 25%         | Yes        |
| Medium Term Notes               | 98.5        | 98.4        | 98.2        | 99.81       | 0.93%      | 25%         | Yes        |
| Repurchase Agreements           | -           | -           | -           | -           | 0.00%      | 10%         | Yes        |
| Reverse Repurchase/             |             |             |             |             |            |             |            |
| Securities Lending Agreements   | -           | -           | -           | -           | 0.00%      | \$75mm      | Yes        |
| Money Market Funds - Government | 407.0       | 407.0       | 407.0       | 100.00      | 3.84%      | 20%         | Yes        |
| LAIF                            | -           | -           | -           | -           | 0.00%      | \$50mm      | Yes        |
| Supranationals                  | 782.3       | 778.5       | 773.7       | 99.38       | 7.30%      | 30%         | Yes        |
| TOTAL                           | \$ 10,680.8 | \$ 10,656.0 | \$ 10,596.9 | 99.44       | 100.00%    | -           | Yes        |