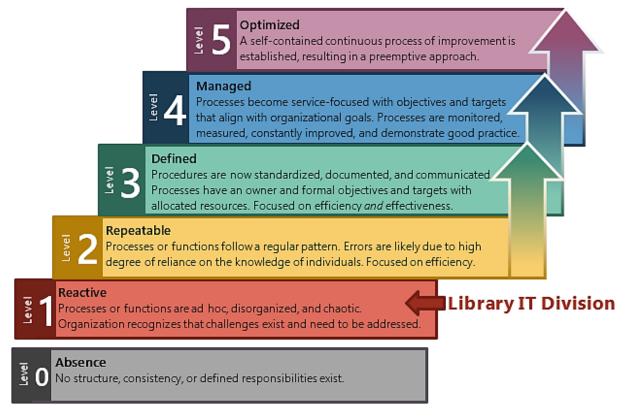

From concerned citizens, regarding the re-appointment of Dr. Joe Marshall. File No. 180543. 8 letters. Copy: Each Supervisor. (8)

From the Office of the Controller, submitting a report on its audit of the San Francisco Public Library's Information Technology Division. Copy: Each Supervisor. (9)