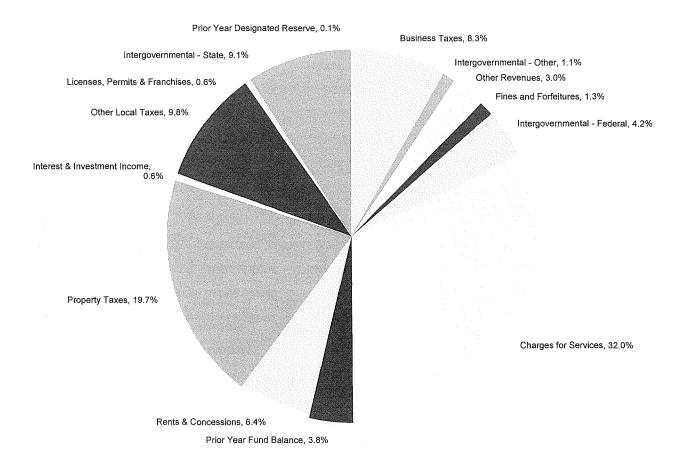

#### Consolidated Schedule of Sources and Uses

|                                 |               | 2018-2019       |                |               | 2019-2020       |                |  |
|---------------------------------|---------------|-----------------|----------------|---------------|-----------------|----------------|--|
| Sources of Funds                | General Fund  | Self Supporting | Total          | General Fund  | Self Supporting | Total          |  |
| Prior Year Fund Balance         | 188,561,724   | 207,981,588     | 396,543,312    | 223,251,383   | 203,973,393     | 427,224,776    |  |
| Prior Year Reserves             | 61,559,655    | 12,803,405      | 74,363,060     | 1,606,051     | 8,200,000       | 9,806,051      |  |
| Regular Revenues                | 5,090,841,454 | 5,477,447,244   | 10,568,288,698 | 5,144,586,175 | 5,516,375,864   | 10,660,962,039 |  |
| Transfers Into the General Fund | 170,671,149   | (170,671,149)   |                | 153,213,450   | (153,213,450)   |                |  |
| Sources of Funds Total          | 5,511,633,982 | 5,527,561,088   | 11,039,195,070 | 5,522,657,059 | 5,575,335,807   | 11,097,992,866 |  |