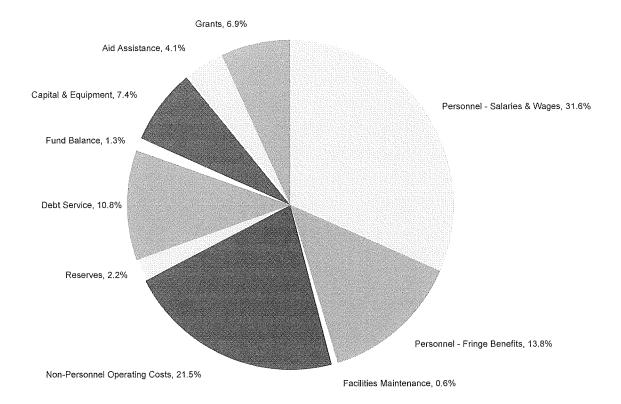

#### Consolidated Schedule of Sources and Uses

|                                 |               | 2018-2019       |                |               | 2019-2020       |                |  |
|---------------------------------|---------------|-----------------|----------------|---------------|-----------------|----------------|--|
| Sources of Funds                | General Fund  | Self Supporting | Total          | General Fund  | Self Supporting | Total          |  |
| Prior Year Fund Balance         | 188,561,724   | 207,981,588     | 396,543,312    | 223,251,383   | 203,973,393     | 427,224,776    |  |
| Prior Year Reserves             | 61,559,655    | 12,803,405      | 74,363,060     | 1,606,051     | 8,200,000       | 9,806,051      |  |
| Regular Revenues                | 5,090,841,454 | 5,477,447,244   | 10,568,288,698 | 5,144,586,175 | 5,516,375,864   | 10,660,962,039 |  |
| Transfers Into the General Fund | 170,671,149   | (170,671,149)   |                | 153,213,450   | (153,213,450)   |                |  |
| Sources of Funds Total          | 5,511,633,982 | 5,527,561,088   | 11,039,195,070 | 5,522,657,059 | 5,575,335,807   | 11,097,992,866 |  |

| Uses of Funds                     | General Fund  | Self Supporting | Total          | General Fund  | Self Supporting | Total           |
|-----------------------------------|---------------|-----------------|----------------|---------------|-----------------|-----------------|
| Gross Expenditures                | 4,650,204,899 | 6,411,014,153   | 11,061,219,052 | 4,715,610,643 | 6,578,584,695   | 11,294,195,338  |
| Less Interdepartmental Recoveries | (485,320,819) | (512,392,671)   | (997,713,490)  | (484,142,717) | (526,499,319)   | (1,010,642,036) |
| Capital Projects                  | 115,081,636   | 412,580,158     | 527,661,794    | 104,242,684   | 243,066,335     | 347,309,019     |
| Facilities Maintenance            | 9,977,915     | 57,795,633      | 67,773,548     | 11,464,352    | 56,666,132      | 68,130,484      |
| Reserves                          | 57,078,262    | 323, 175, 904   | 380,254,166    | 41,162,550    | 357,837,511     | 399,000,061     |
| Transfers From the General Fund   | 1,164,612,089 | (1,164,612,089) |                | 1,134,319,547 | (1,134,319,547) |                 |
| Uses of Funds Total               | 5,511,633,982 | 5,527,561,088   | 11,039,195,070 | 5,522,657,059 | 5,575,335,807   | 11,097,992,866  |