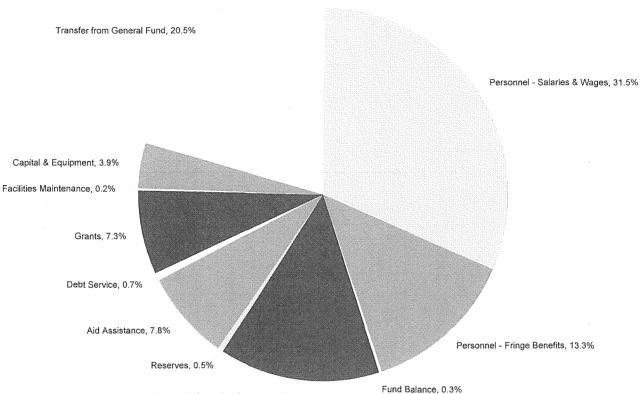

#### Consolidated Schedule of Sources and Uses

|                                 |               | 2018-2019       |                |               | 2019-2020       |                |  |
|---------------------------------|---------------|-----------------|----------------|---------------|-----------------|----------------|--|
| Sources of Funds                | General Fund  | Self Supporting | Total          | General Fund  | Self Supporting | Total          |  |
| Prior Year Fund Balance         | 188,561,724   | 207,981,588     | 396,543,312    | 223,251,383   | 203,973,393     | 427,224,776    |  |
| Prior Year Reserves             | 61,559,655    | 12,803,405      | 74,363,060     | 1,606,051     | 8,200,000       | 9,806,051      |  |
| Regular Revenues                | 5,090,841,454 | 5,477,447,244   | 10,568,288,698 | 5,144,586,175 | 5,516,375,864   | 10,660,962,039 |  |
| Transfers Into the General Fund | 170,671,149   | (170,671,149)   |                | 153,213,450   | (153,213,450)   |                |  |
| Sources of Funds Total          | 5,511,633,982 | 5,527,561,088   | 11,039,195,070 | 5,522,657,059 | 5,575,335,807   | 11,097,992,866 |  |

| Uses of Funds                     | General Fund  | Self Supporting | Total          | General Fund  | Self Supporting | Total           |
|-----------------------------------|---------------|-----------------|----------------|---------------|-----------------|-----------------|
| Gross Expenditures                | 4,650,204,899 | 6,411,014,153   | 11,061,219,052 | 4,715,610,643 | 6,578,584,695   | 11,294,195,338  |
| Less Interdepartmental Recoveries | (485,320,819) | (512,392,671)   | (997,713,490)  | (484,142,717) | (526,499,319)   | (1,010,642,036) |
| Capital Projects                  | 115,081,636   | 412,580,158     | 527,661,794    | 104,242,684   | 243,066,335     | 347,309,019     |
| Facilities Maintenance            | 9,977,915     | 57,795,633      | 67,773,548     | 11,464,352    | 56,666,132      | 68,130,484      |
| Reserves                          | 57,078,262    | 323, 175, 904   | 380,254,166    | 41,162,550    | 357,837,511     | 399,000,061     |
| Transfers From the General Fund   | 1,164,612,089 | (1,164,612,089) |                | 1,134,319,547 | (1,134,319,547) |                 |
| Uses of Funds Total               | 5,511,633,982 | 5,527,561,088   | 11,039,195,070 | 5,522,657,059 | 5,575,335,807   | 11,097,992,866  |