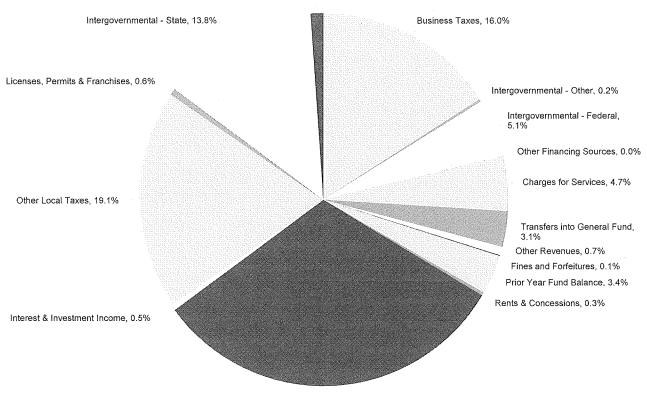

#### Consolidated Schedule of Sources and Uses

|                                 |               | 2018-2019       |                |               | 2019-2020       |                |  |
|---------------------------------|---------------|-----------------|----------------|---------------|-----------------|----------------|--|
| Sources of Funds                | General Fund  | Self Supporting | Total          | General Fund  | Self Supporting | Total          |  |
| Prior Year Fund Balance         | 188,561,724   | 207,981,588     | 396,543,312    | 223,251,383   | 203,973,393     | 427,224,776    |  |
| Prior Year Reserves             | 61,559,655    | 12,803,405      | 74,363,060     | 1,606,051     | 8,200,000       | 9,806,051      |  |
| Regular Revenues                | 5,090,841,454 | 5,477,447,244   | 10,568,288,698 | 5,144,586,175 | 5,516,375,864   | 10,660,962,039 |  |
| Transfers Into the General Fund | 170,671,149   | (170,671,149)   |                | 153,213,450   | (153,213,450)   |                |  |
| Sources of Funds Total          | 5,511,633,982 | 5,527,561,088   | 11,039,195,070 | 5,522,657,059 | 5,575,335,807   | 11,097,992,866 |  |