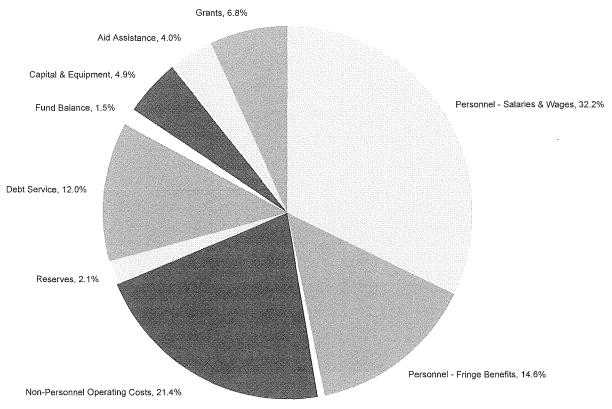

#### Consolidated Schedule of Sources and Uses

|                                 |               | 2018-2019       |                |               | 2019-2020       |                |  |
|---------------------------------|---------------|-----------------|----------------|---------------|-----------------|----------------|--|
| Sources of Funds                | General Fund  | Self Supporting | Total          | General Fund  | Self Supporting | Total          |  |
| Prior Year Fund Balance         | 188,561,724   | 207,981,588     | 396,543,312    | 223,251,383   | 203,973,393     | 427,224,776    |  |
| Prior Year Reserves             | 61,559,655    | 12,803,405      | 74,363,060     | 1,606,051     | 8,200,000       | 9,806,051      |  |
| Regular Revenues                | 5,090,841,454 | 5,477,447,244   | 10,568,288,698 | 5,144,586,175 | 5,516,375,864   | 10,660,962,039 |  |
| Transfers Into the General Fund | 170,671,149   | (170,671,149)   |                | 153,213,450   | (153,213,450)   |                |  |
| Sources of Funds Total          | 5,511,633,982 | 5,527,561,088   | 11,039,195,070 | 5,522,657,059 | 5,575,335,807   | 11,097,992,866 |  |

| Uses of Funds                     | General Fund  | Self Supporting | Total          | General Fund  | Self Supporting | Total           |
|-----------------------------------|---------------|-----------------|----------------|---------------|-----------------|-----------------|
| Gross Expenditures                | 4,650,204,899 | 6,411,014,153   | 11,061,219,052 | 4,715,610,643 | 6,578,584,695   | 11,294,195,338  |
| Less Interdepartmental Recoveries | (485,320,819) | (512,392,671)   | (997,713,490)  | (484,142,717) | (526,499,319)   | (1,010,642,036) |
| Capital Projects                  | 115,081,636   | 412,580,158     | 527,661,794    | 104,242,684   | 243,066,335     | 347,309,019     |
| Facilities Maintenance            | 9,977,915     | 57,795,633      | 67,773,548     | 11,464,352    | 56,666,132      | 68,130,484      |
| Reserves                          | 57,078,262    | 323, 175, 904   | 380,254,166    | 41,162,550    | 357,837,511     | 399,000,061     |
| Transfers From the General Fund   | 1,164,612,089 | (1,164,612,089) |                | 1,134,319,547 | (1,134,319,547) |                 |
| Uses of Funds Total               | 5,511,633,982 | 5,527,561,088   | 11,039,195,070 | 5,522,657,059 | 5,575,335,807   | 11,097,992,866  |