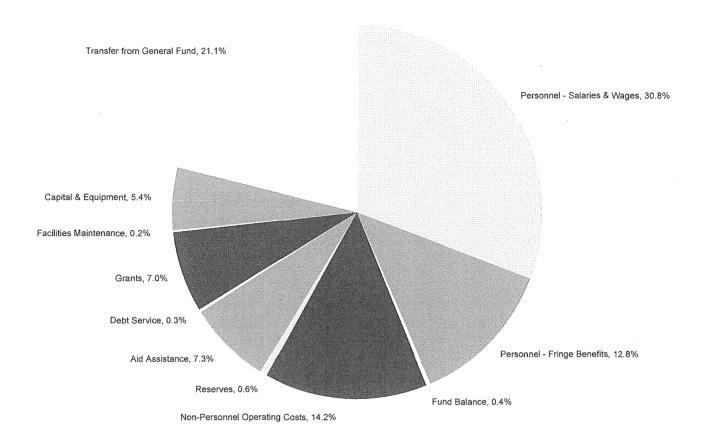

| Uses of Funds                     | General Fund  | Self Supporting | Total          | General Fund  | Self Supporting | Total           |
|-----------------------------------|---------------|-----------------|----------------|---------------|-----------------|-----------------|
| Gross Expenditures                | 4,650,204,899 | 6,411,014,153   | 11,061,219,052 | 4,715,610,643 | 6,578,584,695   | 11,294,195,338  |
| Less Interdepartmental Recoveries | (485,320,819) | (512,392,671)   | (997,713,490)  | (484,142,717) | (526,499,319)   | (1,010,642,036) |
| Capital Projects                  | 115,081,636   | 412,580,158     | 527,661,794    | 104,242,684   | 243,066,335     | 347,309,019     |
| Facilities Maintenance            | 9,977,915     | 57,795,633      | 67,773,548     | 11,464,352    | 56,666,132      | 68,130,484      |
| Reserves                          | 57,078,262    | 323, 175, 904   | 380,254,166    | 41,162,550    | 357,837,511     | 399,000,061     |
| Transfers From the General Fund   | 1,164,612,089 | (1,164,612,089) |                | 1,134,319,547 | (1,134,319,547) |                 |
| Uses of Funds Total               | 5,511,633,982 | 5,527,561,088   | 11,039,195,070 | 5,522,657,059 | 5,575,335,807   | 11,097,992,866  |