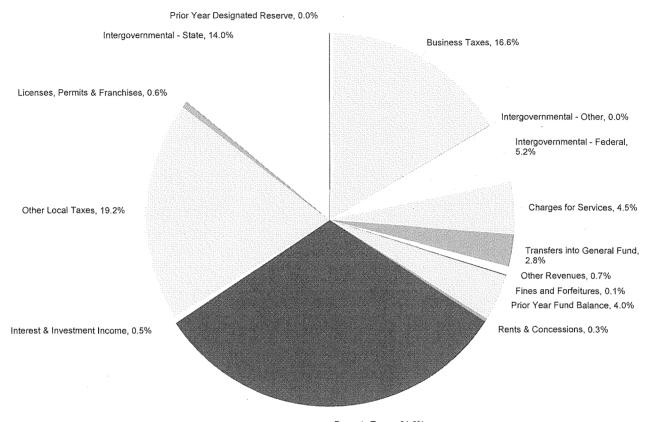

#### Consolidated Schedule of Sources and Uses

|                                 |               | 2018-2019       |                |               | 2019-2020       |                |  |
|---------------------------------|---------------|-----------------|----------------|---------------|-----------------|----------------|--|
| Sources of Funds                | General Fund  | Self Supporting | Total          | General Fund  | Self Supporting | Total          |  |
| Prior Year Fund Balance         | 188,561,724   | 207,981,588     | 396,543,312    | 223,251,383   | 203,973,393     | 427,224,776    |  |
| Prior Year Reserves             | 61,559,655    | 12,803,405      | 74,363,060     | 1,606,051     | 8,200,000       | 9,806,051      |  |
| Regular Revenues                | 5,090,841,454 | 5,477,447,244   | 10,568,288,698 | 5,144,586,175 | 5,516,375,864   | 10,660,962,039 |  |
| Transfers Into the General Fund | 170,671,149   | (170,671,149)   |                | 153,213,450   | (153,213,450)   |                |  |
| Sources of Funds Total          | 5,511,633,982 | 5,527,561,088   | 11,039,195,070 | 5,522,657,059 | 5,575,335,807   | 11,097,992,866 |  |