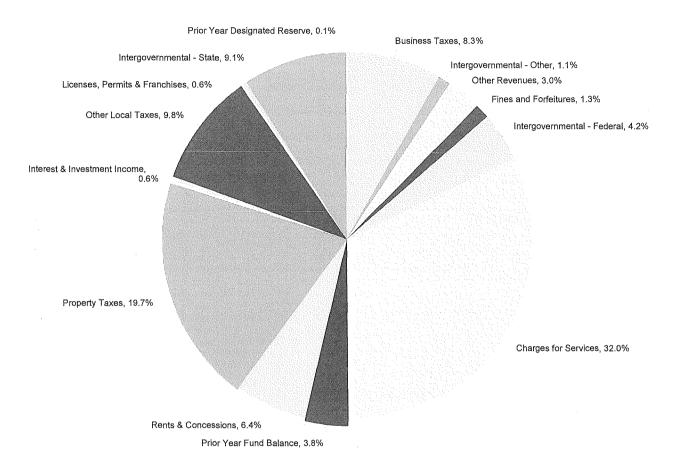

# Sources of Funds - FY 2019-2020

#### Sources of Funds - FY 2019-2020 All Funds

| ALL FUNDS                      | Sorted by Siz  |            |
|--------------------------------|----------------|------------|
| Sources of Funds               | FY 2019-2020   | % of Total |
| Charges for Services           | 3,551,306,980  | 32.0%      |
| Property Taxes                 | 2,186,003,436  | 19.7%      |
| Other Local Taxes              | 1,091,600,000  | 9.8%       |
| Intergovernmental - State      | 1,007,633,681  | 9.1%       |
| Business Taxes                 | 916,810,000    | 8.3%       |
| Rents & Concessions            | 711,837,420    | 6.4%       |
| Intergovernmental - Federal    | 468,501,062    | 4.2%       |
| Other Revenues                 | 337,190,474    | 3.0%       |
| Fines and Forfeitures          | 139,818,969    | 1.3%       |
| Intergovernmental - Other      | 118,969,852    | 1.1%       |
| Interest & Investment Income   | 69,179,745     | 0.6%       |
| Licenses, Permits & Franchises | 62,110,420     | 0.6%       |
| Other Financing Sources        | 0              | 0.0%       |
| Regular Revenues               | 10,660,962,039 | 96.1%      |
| Prior Year Fund Balance        | 427,224,776    | 3.8%       |
| Prior Year Designated Reserve  | 9,806,051      | 0.1%       |
|                                | 437,030,827    | 3.9%       |
| Total Sources                  | 11,097,992,866 | 100.0%     |