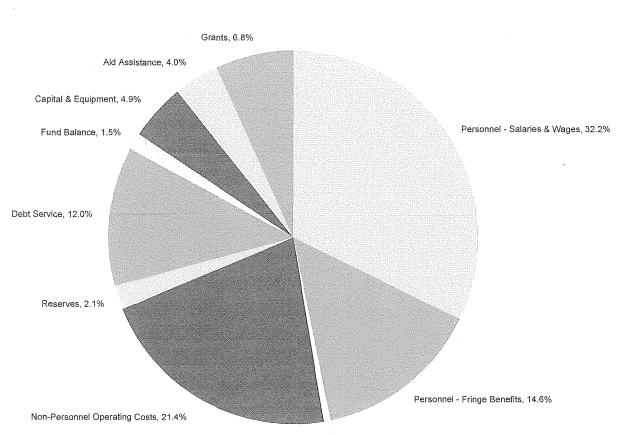

| Services of Other Depts, Recoveries & Overhead | (255,089,901)  | -2.3%      | 0              | 0.0%       |  |
| Non - Personnel - Sub Total                    | 5,860,414,712  | 53.1%      | 6,033,569,553  | 54.7%      |  |
| Grand Total                                    | 11,039,195,070 | 100.0%     | 11,039,195,070 | 100.0%     |  |
| Average Per Employee (FTE)                     |                |            |                |            |  |
| Personnel - Salaries & Wages                   | 115,453        | 69.6%      |                |            |  |
| Personnel - Fringe Benefits                    | 50,429         | 30.4%      |                |            |  |
| Personnel - Sub Total                          | 165,882        | 100.0%     |                |            |  |



Uses of Funds - FY 2019-2020 All Funds

Facilities Maintenance, 0.6%

|                                                | Gro            | SS         | Net Recoveries |            |  |
|------------------------------------------------|----------------|------------|----------------|------------|--|
| Types of Use                                   | FY 2019-2020   | % of Total | FY 2019-2020   | % of Total |  |
| Personnel - Salaries & Wages                   | 3,692,992,734  | 33.3%      | 3,570,478,654  | 32.2%      |  |
| Personnel - Fringe Benefits                    | 1,671,658,531  | 15.1%      | 1,616,201,691  | 14.6%      |  |
| Personnel - Sub Total                          | 5,364,651,265  | 48.3%      | 5,186,680,345  | 46.7%      |  |
| Non-Personnel Operating Costs