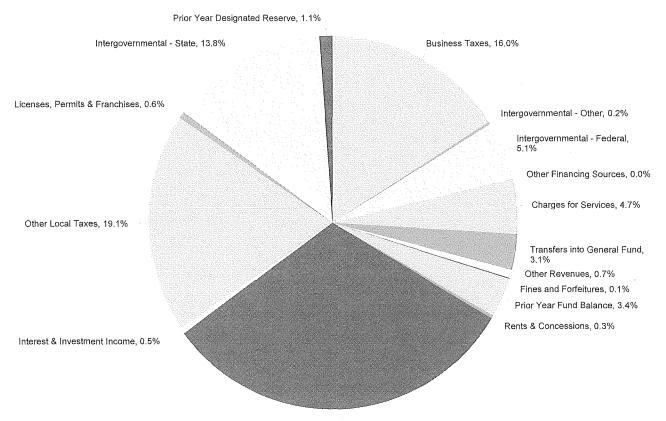

#### Sources of Funds - FY 2018-2019 General Fund

#### Property Taxes, 31.4%

| SENERAL FUND                   | Sorted by Size |         |
|--------------------------------|----------------|---------|
| Sources of Funds               | FY 2018-2019 % | of Tota |
| Property Taxes                 | 1,728,000,000  | 31.4%   |
| Other Local Taxes              | 1,053,390,000  | 19.1%   |
| Business Taxes                 | 879,380,000    | 16.0%   |
| Intergovernmental - State      | 760,986,949    | 13.8%   |
| Intergovernmental - Federal    | 278,438,743    | 5.1%    |
| Charges for Services           | 261,294,178    | 4.7%    |
| Other Revenues                 | 41,050,264     | 0.7%    |
| Licenses, Permits & Franchises | 30,832,786     | 0.6%    |
| Interest & Investment Income   | 27,270,161     | 0.5%    |
| Rents & Concessions            | 14,769,330     | 0.3%    |
| Intergovernmental - Other      | 12,216,918     | 0.2%    |
| Fines and Forfeitures          | 3,125,125      | 0.1%    |
| Other Financing Sources        | 87,000         | 0.0%    |
| Regular Revenues               | 5,090,841,454  | 92.4%   |
| Prior Year Fund Balance        | 188,561,724    | 3.4%    |
| Transfers into General Fund    | 170,671,149    | 3.1%    |
| Prior Year Designated Reserve  | 61,559,655     | 1.1%    |
|                                | 420,792,528    | 7.6%    |
| Total Sources                  | 5,511,633,982  | 100.0%  |