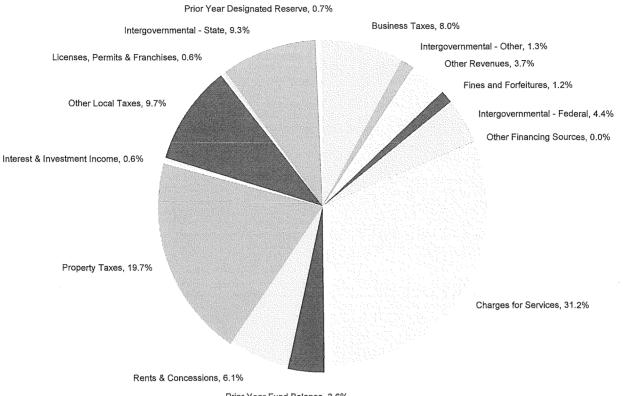

#### Sources of Funds - FY 2018-2019 All Funds

Prior Year Fund Balance, 3.6%

| ALL FUNDS                      | Sorte          | Sorted by Size |  |
|--------------------------------|----------------|----------------|--|
| Sources of Funds               | FY 2018-2019 १ | % of Total     |  |
| Charges for Services           | 3,446,494,737  | 31.2%          |  |
| Property Taxes                 | 2,169,893,436  | 19.7%          |  |
| Other Local Taxes              | 1,069,410,000  | 9.7%           |  |
| Intergovernmental - State      | 1,030,481,728  | 9.3%           |  |
| Business Taxes                 | 881,480,000    | 8.0%           |  |
| Rents & Concessions            | 671,067,799    | 6.1%           |  |
| Intergovernmental - Federal    | 483,628,988    | 4.4%           |  |
| Other Revenues                 | 406,821,826    | 3.7%           |  |
| Intergovernmental - Other      | 142,474,133    | 1.3%           |  |
| Fines and Forfeitures          | 137,512,257    | 1.2%           |  |
| Interest & Investment Income   | 65,662,060     | 0.6%           |  |
| Licenses, Permits & Franchises | 61,274,733     | 0.6%           |  |
| Other Financing Sources        | 2,087,001      | 0.0%           |  |
| Regular Revenues               | 10,568,288,698 | 95.7%          |  |
| Prior Year Fund Balance        | 396,543,312    | 3.6%           |  |
| Prior Year Designated Reserve  | 74,363,060     | 0.7%           |  |
|                                | 470,906,372    | 4.3%           |  |
| Total Sources                  | 11,039,195,070 | 100.0%         |  |