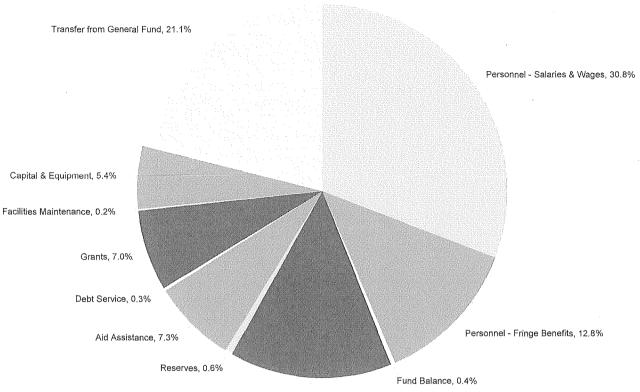

| 4.2%       |
| Other Revenues                 | 337,190,474    | 3.0%       |
| Fines and Forfeitures          | 139,818,969    | 1.3%       |
| Intergovernmental - Other      | 118,969,852    | 1.1%       |
| Interest & Investment Income   | 69,179,745     | 0.6%       |
| Licenses, Permits & Franchises | 62,110,420     | 0.6%       |
| Other Financing Sources        | 0              | 0.0%       |
| Regular Revenues               | 10,660,962,039 | 96.1%      |
| Prior Year Fund Balance        | 427,224,776    | 3.8%       |
| Prior Year Designated Reserve  | 9,806,051      | 0.1%       |
|                                | 437,030,827    | 3.9%       |
| Total Sources                  | 11,097,992,866 | 100.0%     |

# USES OF FUNDS

#### Uses of Funds - FY 2018-2019 General Fund



Non-Personnel Operating Costs, 14.2%

|                                                | Gross         |            | Net Recoveries |            |
|------------------------------------------------|---------------|------------|----------------|------------|
| Types of Use                                   | FY 2018-2019  | % of Total | FY 2018-2019   | % of Total |
| Personnel - Salaries & Wages                   | 1,739,679,663 | 31.6%      | 1,695,612,415  | 30.8%      |
| Personnel - Fringe Benefits                    | 721,181,397   | 13.1%      | 702,913,390    | 12.8%      |
| Personnel - Sub Total                          | 2,460,861,060 | 44.6%      | 2,398,525,805  | 43.5%      |
| Non-Personnel Operating Costs                  | 802,743,263   | 14.6%      | 782,409,240    | 14.