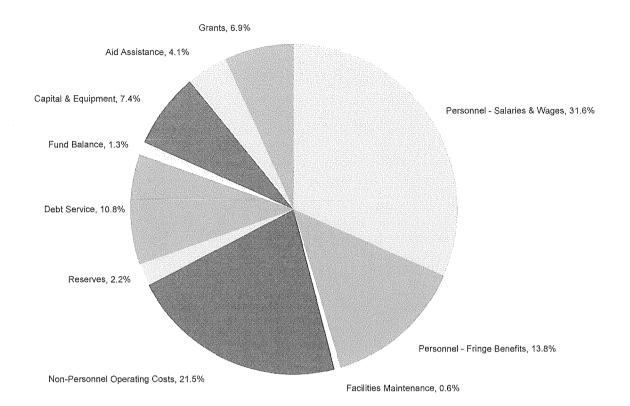

| 26,962,550    | 0.5%       | 26,962,550     | 0.5%       |  |
| Fund Balance                                   | 14,200,000    | 0.3%       | 14,200,000     | 0.3%       |  |
| Facilities Maintenance                         | 11,464,352    | 0.2%       | 11,464,352     | 0.2%       |  |
| Transfer from General Fund                     | 1,134,319,547 | 20.5%      | 1,134,319,547  | 20.5%      |  |
| Services of Other Depts, Recoveries & Overhead | (81,300,747)  | -1.5%      | 0              | 0.0%       |  |
| Non - Personnel - Sub Total                    | 2,983,642,061 | 54.0%      | 3,045,575,590  | 55.1%      |  |
| Grand Total                                    | 5,522,657,059 | 100.0%     | 5,522,657,059  | 100.0%     |  |

#### 23

#### Uses of Funds - FY 2018-2019 All Funds



|                                                | Gro            | SS         | Net Recoveries |            |  |
|------------------------------------------------|----------------|------------|----------------|------------|--|
| Types of Use                                   | FY 2018-2019   | % of Total | FY 2018-2019   | % of Total |  |
| Personnel - Salaries & Wages                   | 3,604,408,481  | 32.7%      | 3,483,893,469  | 31.6%      |  |
| Personnel - Fringe Benefits                    | 1,574,371,877  | 14.3%      | 1,521,732,048  | 13.8%      |  |
| Personnel - Sub Total                          | 5,178,780,358  | 46.9%      | 5,005,625,517  | 45.3%      |  |
| Non-Personnel Operating Costs                  | 2,450,544,720  | 22.2%      | 2,368,609,660  | 21.5%      |  |