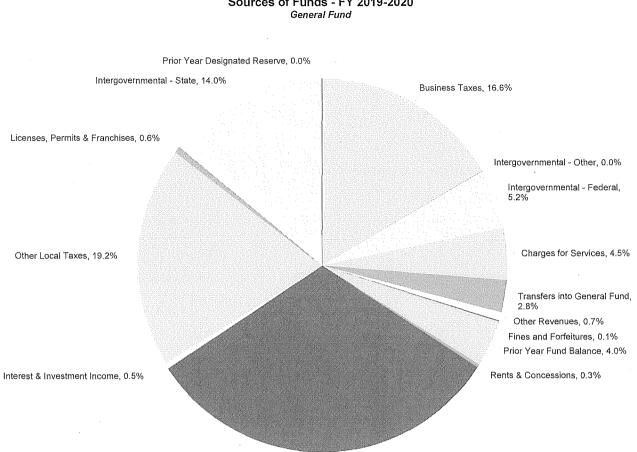

16

Property Taxes, 31.6%

| GENERAL FUND                   | ND Sorted by Size |            |
|--------------------------------|-------------------|------------|
| Sources of Funds               | FY 2019-2020      | % of Total |
| Property Taxes                 | 1,743,000,000     | 31.6%      |
| Other Local Taxes              | 1,058,420,000     | 19.2%      |
| Business Taxes                 | 914,710,000       | 16.6%      |
| Intergovernmental - State      | 775,690,684       | 14.0%      |
| Intergovernmental - Federal    | 284,428,816       | 5.2%       |
| Charges for Services           | 247,780,539       | 4.5%       |
| Other Revenues                 | 41,355,702        | 0.7%       |
| Licenses, Permits & Franchises | 31,015,198        | 0.6%       |
| Interest & Investment Income   | 27,540,161        | 0.5%       |
| Rents & Concessions            | 15,016,080        | 0.3%       |
| Fines and Forfeitures          | 3,156,375         | 0.1%       |
| Intergovernmental - Other      | 2,472,620         | 0.0%       |
| Other Financing Sources        | 0                 | 0.0%       |
| Regular Revenues               | 5,144,586,175     | 93.2%      |
| Prior Year Fund Balance        | 223,251,383       | 4.0%       |
| Transfers into General Fund    | 153,213,450       | 2.8%       |
| Prior Year Designated Reserve  | 1,606,051         | 0.0%       |
|                                | 378,070,884       | 6.8%       |
| Total Sources                  | 5,522,657,059     | 100.0%     |

# Sources of Funds - FY 2019-2020