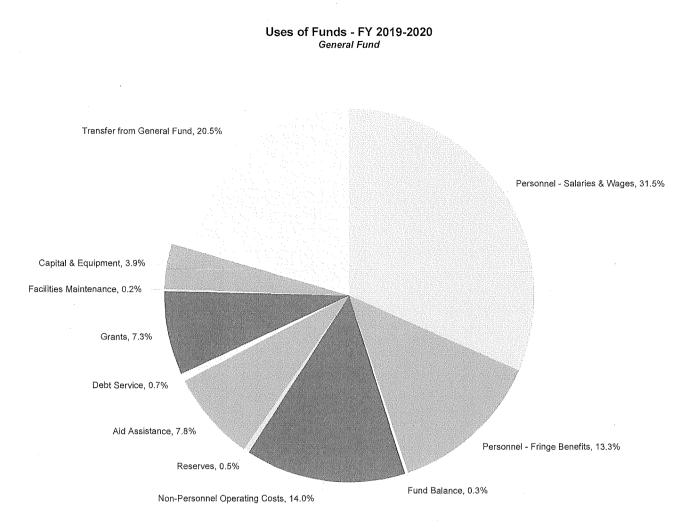

85,817,380    | 7.0%       |
| Reserves                                       | 35,668,262    | 0.6%       | 35,668,262     | 0.6%       |
| Fund Balance                                   | 21,410,000    | 0.4%       | 21,410,000     | 0.4%       |
| Facilities Maintenance                         | 9,977,915     | 0.2%       | 9,977,915      | 0.2%       |
| Transfer from General Fund                     | 1,164,612,089 | 21.1%      | 1,164,612,089  | 21.1%      |
| Services of Other Depts, Recoveries & Overhead | (82,669,278)  | -1.5%      | 0              | 0.0%       |
| Non - Personnel - Sub Total                    | 3,050,772,922 | 55.4%      | 3,113,108,177  | 56.5%      |
| Grand Total                                    | 5,511,633,982 | 100.0%     | 5,511,633,982  | 100.0%     |



|                                                | Gro           | oss        | Net Recoveries |            |  |
|------------------------------------------------|---------------|------------|----------------|------------|--|
| Types of Use                                   | FY 2019-2020  | % of Total | FY 2019-2020   | % of Total |  |
| Personnel - Salaries & Wages                   | 1,785,682,492 | 32.3%      | 1,742,124,806  | 31.5%      |  |
| Personnel - Fringe Benefits                    | 753,332,506   | 13.6%      | 734,956,663    | 13.3%      |  |
| Personnel - Sub Total                          | 2,539,014,998 | 46.0%      | 2,477,081,469  | 44.9%      |  |
| Non-Personnel Operating Costs                  | 793,974,753   | 14.4%      | 774,607,535    | 14.0%      |  |
| Debt