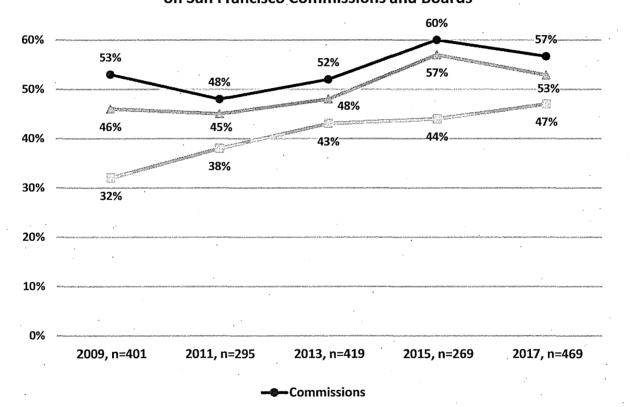

Board members. More than half of these appointees identify as people of color. However, representation of people of color on Commissions and Boards falls short of parity with the approximately 60% minority population in San Francisco. In total, 53% of appointees identify as racial and ethnic minorities. The percentage of minority Commissioners decreased from 2015, while the percentage of minority Board members has been steadily increasing since 2009. Yet, communities of color are represented in greater numbers on Commissions, at 57%, than Boards, at 47%, of appointees. Below is the 8-year comparison of minority representation on Commissions and Boards. Data on race and ethnicity were not collected in 2007.

Figure 9: 8-Year Comparison of Minority Representation on Commissions and Boards



8-Year Comparison of Minority Representation on San Francisco Commissions and Boards

The racial and ethnic breakdown of Commissioners and Board members as compared to the San Francisco population is presented in the next two charts. There is a greater number of White and Black/African American Commissioners in comparison to the general population, in contrast to individuals identifying as Asian, Latinx/Hispanic, multiracial, and other races who are underrepresented on Commissions. One-quarter of Commissioners are Asian compared to more than one-third of the population. Similarly, 11% of Commissioners are Latinx compared to 15% of the population.

Figure 10: Race/Ethnicity of Commissioners Compared to San Francisco Population



# Race/Ethnicity of Commissioners Compared to San Francisco