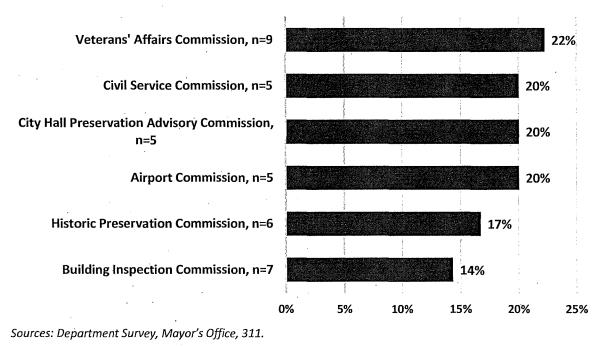

ucture and the Southeast Community Facility Commission both are comprised entirely of people of color. Meanwhile, 86% of Commissioners are minorities on the Juvenile Probation Commission, Immigrant Rights Commission, and Health Commission.

Figure 12: Commissions with Most Minority Appointees



## Commissions with Highest Percentage of Minority Appointees,

Seven Commissions have fewer than 30% minority appointees, with the lowest percentage of minority appointees being found on the Building Inspection Commission at 14% and the Historic Preservation Commission at 17%. The Commissions with the lowest percentage of minority appointees are shown in the chart below.

#### Figure 13: Commissions with Least Minority Appointees

# Commissions with Lowest Percentage of Minority Appointees, 2017



For the 16 Boards with information on race and ethnicity, nine have at least 50% minority appointees. The Local Homeless Coordinating Board has the greatest percentage of members of color with 86%. The Mental Health Board and the Public Utilities Rate Fairness Board also have a large representation of people of color at 69% and 67%, respectively. Meanwhile, seven Boards have a majority of White members, with the lowest representation of people of color on the Oversight Board at 20% minority members, the War Memorial Board of Trustees at 18% minority members, and the Urban Forestry Council with no members of color.

**Figure 14: Minority Representation on Boards** 



#### Percent Minority Appointees on Boards, 2017

#### C. Race/Ethnicity by Gender

Minorities comprise 57% of Commission