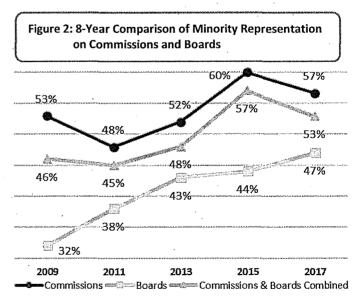

2017.
- Women's representation on Boards has declined to 41% this year following a period of steady increases over the past 3 reports.



#### **Race and Ethnicity**

- While 60% of San Franciscans are people of color, 53% of appointees are racial and ethnic minorities.
- Minority representation on Commissions decreased from 60% in 2015 to 57% in 2017.
- Despite a steady increase of people of color on Boards since 2009, minority representation on Boards, at 47%, remains below parity with the population.
- Asian, Latinx/Hispanic, and multiracial individuals are underrepresented on Commissions and Boards.
- There is a higher representation of White and Black or African American members on policy bodies than in the San Francisco population.

Sources: Department Survey, Mayor's Office, 311.



#### Race and Ethnicity by Gender

- In San Francisco, 31% of the population are women of color. Although representation of women of color on Commissions reaches parity with the population, only 19% of Board members are women of color.
- Men of color comprise 26% of both Commissioners and Board members compared to 29% of the San Francisco population.
- > The representation of White men on policy bodies is 28%, exceeding the 22% of the San Francisco population, while White women are at parity with the population at 19%.
- > Underrepresentation of Asian and Latinx/Hispanic individuals exists among both men and women.
  - One-tenth of Commissioners and Board members are Asian men and 12% are Asian women compared to 16% and 18% of the population, respectively.
  - Latinos are 6% of Commissio