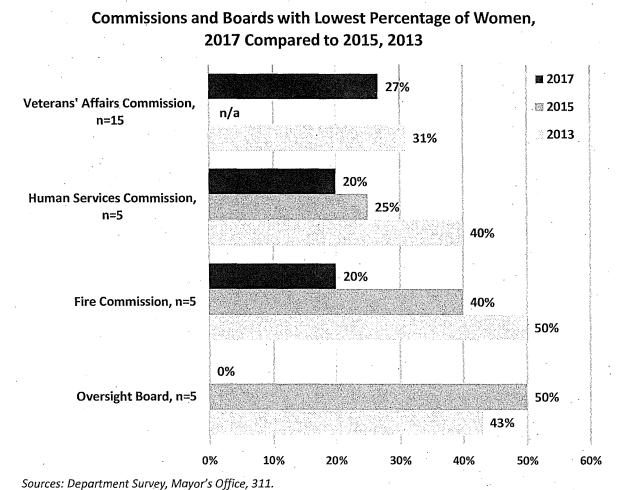

2013 100% 100% Commission on the Status of Women, n=7 100% 100% Children and Families Commission (First 5), 88% n=8 100% 83% Commission on the Environment, n=6 60% 57% 80% Library Commission, n=5 67% 57% 2017 75% 2015 60%

Port Commission, n=4

0% 10% 20% 30% 40% 50% 60% 70% 80% 90% 100%

60%

2013

There are 14 Commissions and Boards that have 30% or less women. The lowest percentage is found on the Oversight Board of the Office of Community Investment & Infrastructure where currently none of the five appointees are women. The Urban Forestry Council and the Workforce Investment Board also have some of the lowest percentages of women members at 20% and 26%, respectively, but are not included in the chart below due to lack of prior data.

Figure 8: Commissions and Boards with Least Women



#### **B. Ethnicity**

Data on racial and ethnic background were available for 286 Commissioners and 183 Board members. More than half of these appointees identify as people of color. However, representation of people of color on Commissions and Boards falls short of parity with the approximately 60% minority population in San Francisco. In total, 53% of appointees identify as racial and ethnic minorities. The percentage of minority Commissioners decreased from 2015, while the percentage of minority Board members has been steadily increasing since 2009. Yet, communities of color are represented in greater numbers on Commissions, at 57%, than Boards, at 47%, of appointees. Below is the 8-year comparison of minority representation on Commissions and Boards. Data on race and ethnicity were