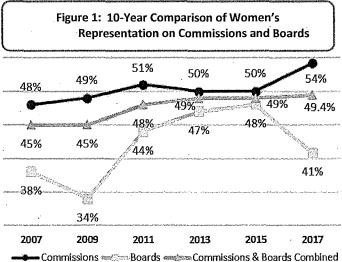

n Commissions with women comprising 54% of Commissioners in 2017.
- Women's representation on Boards has declined to 41% this year following a period of steady increases over the past 3 reports.

#### Race and Ethnicity

- While 60% of San Franciscans are people of color, 53% of appointees are racial and ethnic minorities.
- Minority representation on Commissions decreased from 60% in 2015 to 57% in 2017.
- Despite a steady increase of people of color on Boards since 2009, minority representation on Boards, at 47%, remains below parity with the population.
- Asian, Latinx/Hispanic, and multiracial individuals are underrepresented on Commissions and Boards.
- There is a higher representation of White and Black/African American members on policy bodies than in the San Francisco population.



Sources: Department Survey, Mayor's Office, 311.



Sources: Department Survey, Mayor's Office, 311.

#### Race and Ethnicity by Gender

- In San Francisco, 31% of the population are women of color. Although representation of women of color on Commissions reaches parity with the population, only 19% of Board members are women of color.
- Men of color comprise 26% of both Commissioners and Board members compared to 29% of the San Francisco population.
- > The representation of White men on policy bodies is 28%, exceeding the 22% of the San Francisco population, while White women are at parity with the population at 19%.
- > Underrepresentation of Asian and Latinx/Hispanic individuals is seen among both men and women.
  - One-tenth of Commissioners and Board members are Asian men and 12% a