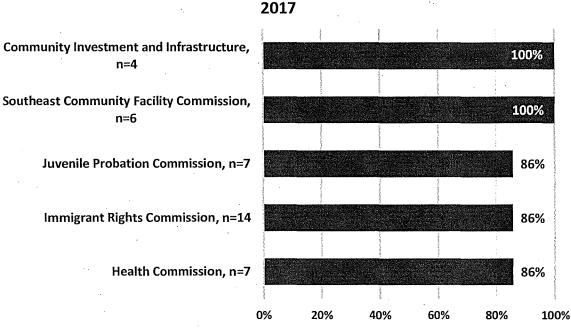

Francisco Population



# Race/Ethnicity of Board Members Compared to San Francisco Population, 2017

Of the 37 Commissions with information on ethnicity, more than two-thirds (26 Commissions) have at least 50% of appointees identifying as persons of color and more than half (19 Commissions) reach or exceed parity with the nearly 60% minority population. The Commissions with the highest percentage of minority appointees are shown in the chart below. The Commission on Community Investment and Infrastructure and the Southeast Community Facility Commission both are comprised entirely of people of color. Meanwhile, 86% of Commissioners are minorities on the Juvenile Probation Commission, Immigrant Rights Commission, and Health Commission.

Figure 12: Commissions with Most Minority Appointees



## Commissions with Highest Percentage of Minority Appointees,

Seven Commissions have fewer than 30% minority appointees, with the lowest percentage of minority appointees being found on the Building Inspection Commission at 14% and the Historic Preservation Commission at 17%. The Commissions with the lowest percentage of minority appointees are shown in the chart below.

#### Figure 13: Commissions with Least Minority Appointees

# Commissions with Lowest Percentage of Minority Appointees, 2017



For the 16 Boards with information on race and ethnicity, nine have at least 50% minority appointees. The Local Homeless Coordinating Board has the greatest percentage of members of color with 86%. The Mental Health Board and the Public Utilities Rate Fairness Board also have a large represen