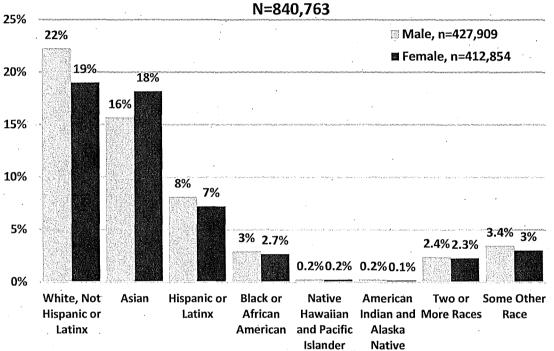

can American.

The racial and ethnic breakdown of San Francisco's population is shown in the chart below. Note that the percentages do not add up to 100% since individuals may be counted more than once.

Figure 1: San Francisco Population by Race/Ethnicity



# San Francisco Population by Race/Ethnicity, 2015 N=840,763

Source: 2011-2015 American Community Survey 5-Year Estimates.

A more nuanced view of San Francisco's population can be seen in the chart below, which shows race and ethnicity by gender. Most racial and ethnic groups have a similar representation of men and women in San Francisco, though there are about 15% more White men than women (22% vs. 19%) and 12% more Asian women than men (18% vs. 16%). Overall, 29% of San Franciscans are men of color and 31% are women of color.





San Francisco Population by Race/Ethnicity and Gender, 2015 N=840.763

Source: 2011-2015 American Community Survey 5-Year Estimates.

The U.S. Census and *American Community Survey* do not count the number of individuals who identify as lesbian, gay, bisexual, or transgender (LGBT). However, there are several reputable data sources that estimate San Francisco has one of the highest concentrations of LGBT individuals in the nation. A 2015 Gallup poll found that among employed adults in the San Francisco Metropolitan Area, which includes San Francisco, Alameda, Contra Costa, Marin, and San Mateo counties, 6.2% identify as LGBT, the largest percentage of any populous area in the U.S. The 2010 U.S. Census reported 34,000 same-sex couples in the Bay Area, with an estimated 7,600 male same-sex