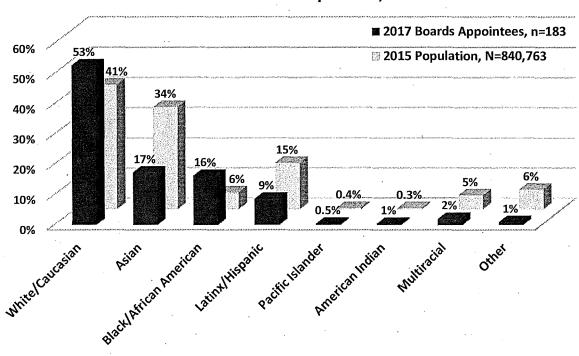

ard appointees. In general, racial and ethnic minorities are underrepresented on Boards, except for the Black/African American population with 16% of Board appointees compared to 6% of the population. White appointees far exceed the White population with more than half of appointees identifying as White compared to about 40% of the population. Meanwhile, there are considerably fewer Board members who identify as Asian, Latinx/Hispanic, multiracial, and other races than in the population. Particularly striking is the underrepresentation of Asians, where 17% of Board members identified as Asian compared to 34% of the population. Additionally, 9% of Board appointees are Latinx compared to 15% of the population.

Figure 11: Race/Ethnicity of Board Members Compared to San Francisco Population



# Race/Ethnicity of Board Members Compared to San Francisco Population, 2017

Of the 37 Commissions with information on ethnicity, more than two-thirds (26 Commissions) have at least 50% of appointees identifying as persons of color and more than half (19 Commissions) reach or exceed parity with the nearly 60% minority population. The Commissions with the highest percentage of minority appointees are shown in the chart below. The Commission on Community Investment and Infrastructure and the Southeast Community Facility Commission both are comprised entirely of people of color. Meanwhile, 86% of Commissioners are minorities on the Juvenile Probation Commission, Immigrant Rights Commission, and Health Commission.

Figure 12: Commissions with Most Minority Appointees



## Commissions with