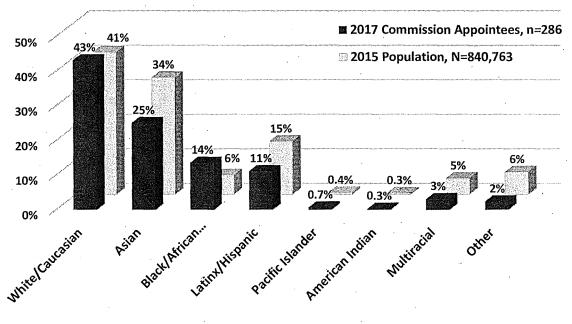

arison of Minority Representation on Commissions and Boards



8-Year Comparison of Minority Representation on San Francisco Commissions and Boards

The racial and ethnic breakdown of Commissioners and Board members as compared to the San Francisco population is presented in the next two charts. There is a greater number of White and Black/African American Commissioners in comparison to the general population, in contrast to individuals identifying as Asian, Latinx/Hispanic, multiracial, and other races who are underrepresented on Commissions. One-quarter of Commissioners are Asian compared to more than one-third of the population. Similarly, 11% of Commissioners are Latinx compared to 15% of the population.

Figure 10: Race/Ethnicity of Commissioners Compared to San Francisco Population



# Race/Ethnicity of Commissioners Compared to San Francisco Population, 2017

A similar pattern emerges for Board appointees. In general, racial and ethnic minorities are underrepresented on Boards, except for the Black/African American population with 16% of Board appointees compared to 6% of the population. White appointees far exceed the White population with more than half of appointees identifying as White compared to about 40% of the population. Meanwhile, there are considerably fewer Board members who identify as Asian, Latinx/Hispanic, multiracial, and other races than in the population. Particularly striking is the underrepresentation of Asians, where 17% of Board members identified as Asian compared to 34% of the population. Additionally, 9% of Board appointees are Latinx compa