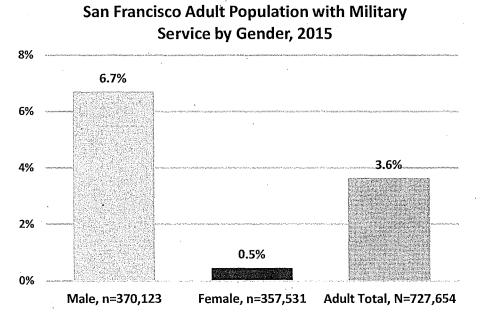

disability, compared to 11.5% of adult men. Overall, about 12% of adults in San Francisco live with a disability.

San Francisco Adult Population with a Disability by

 Gender, 2015

 15%
 12.1%
 11.8%

 10%
 11.5%
 11.6%

 5%
 10%
 10%

 5%
 10%
 10%

 5%
 10%
 10%

 5%
 10%
 11.6%

 6%
 10%
 10%

 5%
 10%
 10%

 5%
 10%
 10%

 5%
 10%
 10%

 5%
 10%
 10%

 0%
 Male, n=367,863
 Female, n=355,809

Figure 3: San Francisco Adults with a Disability by Gender

Source: 2011-2015 American Community Survey 5-Year Estimates.

In terms of veterans, according to the U.S. Census, 3.6% of the adult population in San Francisco has served in the military. There is a drastic difference by gender. More than 12 times as many men are veterans, at nearly 7% of adult males, than women, with less than 1%.







# **IV. Gender Analysis Findings**

On the whole, appointees to Commissions and Boards reflect many aspects of the diversity of San Francisco. Among Commissioners and Board members, nearly half are women, more than 50% are people of color, 17% are LGBT, 11% have a disability, and 13% are veterans. However, Board appointees are less diverse than Commission appointees. Below is a summary of key indicators, comparing them between Commissions and Boards. Refer to Appendix II for a complete table of demographics by Commissions and Boards.

Figure 5: Summary Data Comparing Representation on Commissions and Boards, 2017

|                                  | Commissions         | Boards               |
|----------------------------------|---------------------|----------------------|
| Number o