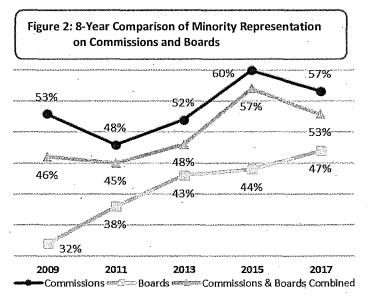

ners in 2017.
- Women's representation on Boards has declined to 41% this year following a period of steady increases over the past 3 reports.

#### Race and Ethnicity

- While 60% of San Franciscans are people of color, 53% of appointees are racial and ethnic minorities.
- Minority representation on Commissions decreased from 60% in 2015 to 57% in 2017.
- Despite a steady increase of people of color on Boards since 2009, minority representation on Boards, at 47%, remains below parity with the population.
- Asian, Latinx/Hispanic, and multiracial individuals are underrepresented on Commissions and Boards.
- There is a higher representation of White and Black/African American members on policy bodies than in the San Francisco population.



Sources: Department Survey, Mayor's Office, 311.



Sources: Department Survey, Mayor's Office, 311.

#### Race and Ethnicity by Gender

- In San Francisco, 31% of the population are women of color. Although representation of women of color on Commissions reaches parity with the population, only 19% of Board members are women of color.
- Men of color comprise 26% of both Commissioners and Board members compared to 29% of the San Francisco population.
- > The representation of White men on policy bodies is 28%, exceeding the 22% of the San Francisco population, while White women are at parity with the population at 19%.
- > Underrepresentation of Asian and Latinx/Hispanic individuals is seen among both men and women.
  - One-tenth of Commissioners and Board members are Asian men and 12% are Asian women compared to 16% and 18% of the popula