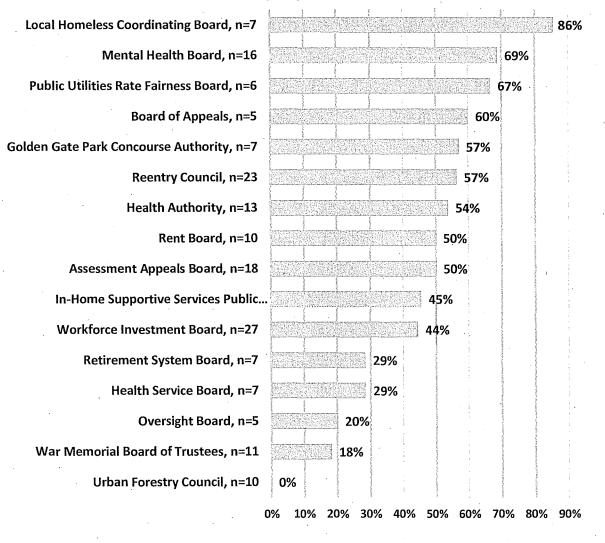

# Figure 13: Commissions with Least Minority Appointees

# Commissions with Lowest Percentage of Minority Appointees, 2017



For the 16 Boards with information on race and ethnicity, nine have at least 50% minority appointees. The Local Homeless Coordinating Board has the greatest percentage of members of color with 86%. The Mental Health Board and the Public Utilities Rate Fairness Board also have a large representation of people of color at 69% and 67%, respectively. Meanwhile, seven Boards have a majority of White members, with the lowest representation of people of color on the Oversight Board at 20% minority members, the War Memorial Board of Trustees at 18% minority members, and the Urban Forestry Council with no members of color.

**Figure 14: Minority Representation on Boards** 



#### Percent Minority Appointees on Boards, 2017

#### C. Race/Ethnicity by Gender

Minorities comprise 57% of Commission appointees and 47% of Board appointees. The total percentage of minority appointees on Commissions and Boards in 2017 is 53% compared to about 60% of the population. There are slightly more women of color on Commissions and Boards at 27% than men of color at 26%. Women of color appointees to Commissions reach parity with the population at 31%, while women of color are 19% of Board members, far from parity with the population. Men of color are 26% of appointees to both Commissions and Boards, below the 29% men of color in the San Francisco population.

#### Figure 15: Women and Men of Color on Commissions and Boards



Percent Women and Men of Color Appointees to Commi