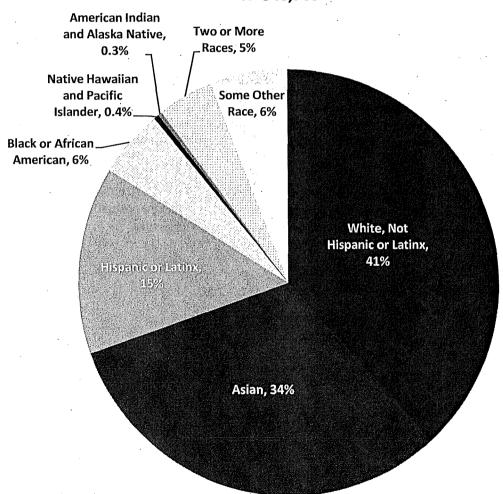

ted by those cities, the San Francisco case is much simpler. All members of Commissioner and Boards are appointed either by the San Francisco Mayor or the San Francisco County Board of Supervisors which functions as a city council.

# **III. San Francisco Population Demographics**

An estimated 49% of the population in San Francisco are women and approximately 60% of residents identify as a race or ethnicity other than White. Four in ten San Franciscans are White, one-third are Asian, 15% are Hispanic or Latinx, and 6% are Black or African American.

The racial and ethnic breakdown of San Francisco's population is shown in the chart below. Note that the percentages do not add up to 100% since individuals may be counted more than once.

Figure 1: San Francisco Population by Race/Ethnicity



# San Francisco Population by Race/Ethnicity, 2015 N=840,763

Source: 2011-2015 American Community Survey 5-Year Estimates.

A more nuanced view of San Francisco's population can be seen in the chart below, which shows race and ethnicity by gender. Most racial and ethnic groups have a similar representation of men and women in San Francisco, though there are about 15% more White men than women (22% vs. 19%) and 12% more Asian women than men (18% vs. 16%). Overall, 29% of San Franciscans are men of color and 31% are women of color.





San Francisco Population by Race/Ethnicity and Gender, 2015 N=840.763

Source: 2011-2015 American Community Survey 5-Year Estimates.

The U.S. Census and *American Community Survey* do not count the number of individuals who identify as lesbian, gay, bisex