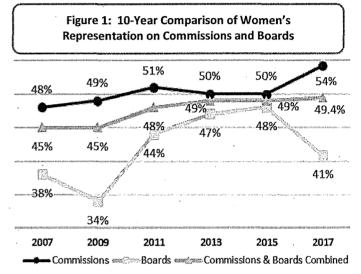

e voters of San Francisco enacted a city policy that membership of Commissions and Boards reflect the diversity of the population. As part of this measure, the Department on the Status of Women is required to conduct a biennial gender analysis of Commissions and Boards. Data was collected from 57 policy bodies with a total of 540 members primarily appointed by the Mayor and Board of Supervisors.

#### **Key Findings**

#### Gender

- Women's representation on Commissions and Boards in 2017 is 49%, equal to the female population in San Francisco.
- Since 2007, there has been an overall increase of women on Commissions: women compose 54% of Commissioners in 2017.
- Women's representation on Boards has declined to 41% this year following a period of steady increases over the past 3 reports.



#### **Race and Ethnicity**

- While 60% of San Franciscans are people of color, 53% of appointees are racial and ethnic minorities.
- Minority representation on Commissions decreased from 60% in 2015 to 57% in 2017.
- Despite a steady increase of people of color on Boards since 2009, minority representation on Boards, at 47%, remains below parity with the population.
- Asian, Latinx/Hispanic, and multiracial individuals are underrepresented on Commissions and Boards.
- There is a higher representation of White and Black or African American members on policy bodies than in the San Francisco population.

Sources: Department Survey, Mayor's Office, 311.



#### Race and Ethnicity by Gender

- In San Francisco, 31% of the population are women of color. Although representation of women of co