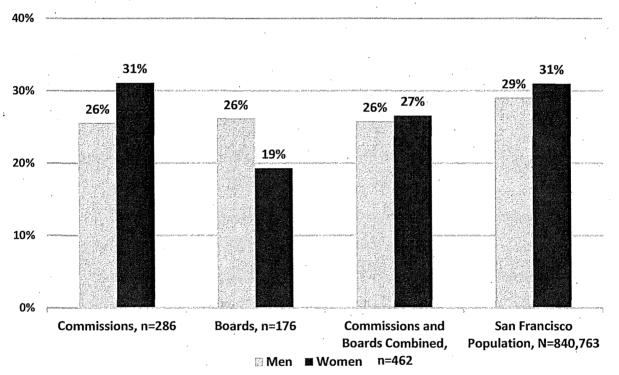

**Figure 14: Minority Representation on Boards** 



#### Percent Minority Appointees on Boards, 2017

#### C. Race/Ethnicity by Gender

Minorities comprise 57% of Commission appointees and 47% of Board appointees. The total percentage of minority appointees on Commissions and Boards in 2017 is 53% compared to about 60% of the population. There are slightly more women of color on Commissions and Boards at 27% than men of color at 26%. Women of color appointees to Commissions reach parity with the population at 31%, while women of color are 19% of Board members, far from parity with the population. Men of color are 26% of appointees to both Commissions and Boards, below the 29% men of color in the San Francisco population.

#### Figure 15: Women and Men of Color on Commissions and Boards



Percent Women and Men of Color Appointees to Commissions and Boards, 2017

Sources: Department Survey, Mayor's Office, 311, 2011-2015 American Community Survey 5-Year Estimates.

The next chart illustrates appointees' race and ethnicity by gender. The gender distribution in most racial and ethnic groups on policy bodies is similar to the representation of men and women in minority groups in San Francisco except for the White population. White men represent 22% of San Francisco population, yet 28% of Commission and Board appointees are White men. Meanwhile, White women are at parity with the population at 19%. Women and men of color are underrepresented across all racial and ethnic groups, except for Black/African American appointees. Asian women are 12% of appointees, but 18% of the popu