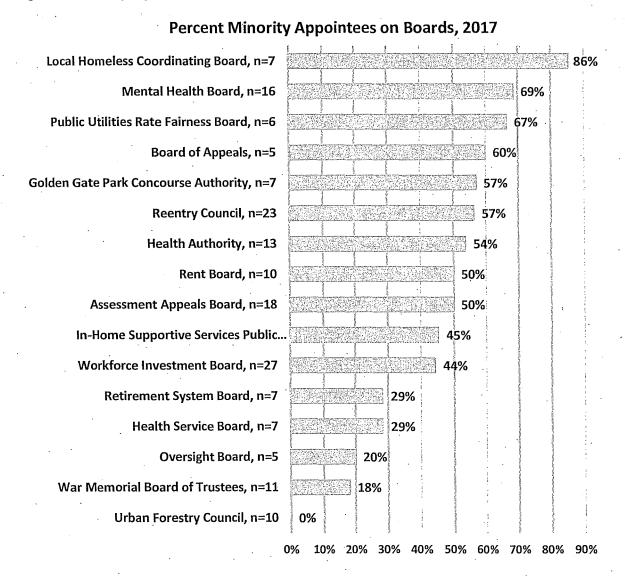

low.

Figure 13: Commissions with Least Minority Appointees

## Commissions with Lowest Percentage of Minority Appointees, 2017



For the 16 Boards with information on race and ethnicity, nine have at least 50% minority appointees. The Local Homeless Coordinating Board has the greatest percentage of members of color with 86%. The Mental Health Board and the Public Utilities Rate Fairness Board also have a large representation of people of color at 69% and 67%, respectively. Meanwhile, seven Boards have a majority of White members, with the lowest representation of people of color on the Oversight Board at 20% minority members, the War Memorial Board of Trustees at 18% minority members, and the Urban Forestry Council with no members of color.

Figure 14: Minority Representation on Boards



### C. Race/Ethnicity by Gender

Minorities comprise 57% of Commission appointees and 47% of Board appointees. The total percentage of minority appointees on Commissions and Boards in 2017 is 53% compared to about 60% of the population. There are slightly more women of color on Commissions and Boards at 27% than men of color at 26%. Women of color appointees to Commissions reach parity with the population at 31%, while women of color are 19% of Board members, far from parity with the population. Men of color are 26% of appointees to both Commissions and Boards, below the 29% men of color in the San Francisco population.

Figure 15: Women and Men of Color on Commissions and Boards





Sources: Department Survey, Mayor's Office, 311, 2011-2015 American Community Survey 5-Year Estimates.