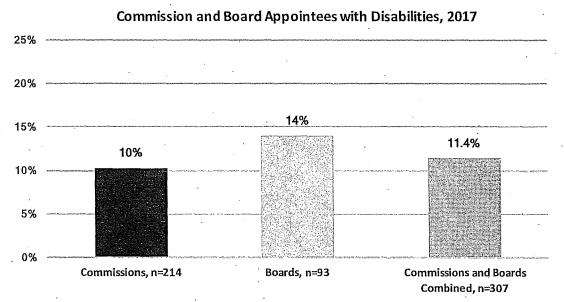

tees and 132 Board appointees. Overall, about 17% of appointees to Commissions and Boards are LGBT. There is a large LGBT representation across both Commissioners and Board members. Three Commissioners identified as transgender.

Figure 17: LGBT Commission and Board Appointees



### E. Disability

An estimated 12% of San Franciscans have a disability. Data on disability was available for 214 Commission appointees and 93 Board appointees. The percentage of Commission and Board appointees with a disability is 11.4% and almost reaches parity with the 11.8% of the adult population in San Francisco that has a disability. There is a much greater representation of people with a disability on Boards at 14% than on Commissions at 10%.

Figure 18: Commission and Board Appointees with Disabilities



#### F. Veterans

Veterans are 3.6% of the adult population in San Francisco. Data on military service was available for 176 Commission appointees and 81 Board appointees. Overall, veterans are well represented on Commissions and Boards with 13% of appointees having served in the military. However, there is a large difference in the representation of veterans on Commissions at 15% compared to Boards at 10%. This is likely due to the 17 members of Veterans Affairs Commission of which all members must be veterans.

Figure 19: Commission and Board Appointees with Military Service



### G. Policy Bodies by Budget Size

In addition to data on the appointment of women and minorities to Commissions and Boards, this report examines whether the demographic make-up of policy bodies with the large