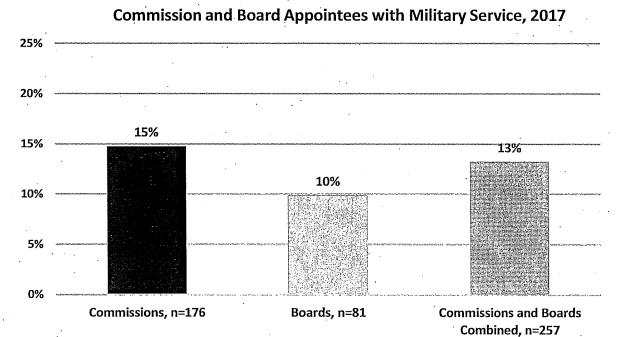

San Francisco that has a disability. There is a much greater representation of people with a disability on Boards at 14% than on Commissions at 10%.

Figure 18: Commission and Board Appointees with Disabilities



#### F. Veterans

Veterans are 3.6% of the adult population in San Francisco. Data on military service was available for 176 Commission appointees and 81 Board appointees. Overall, veterans are well represented on Commissions and Boards with 13% of appointees having served in the military. However, there is a large difference in the representation of veterans on Commissions at 15% compared to Boards at 10%. This is likely due to the 17 members of Veterans Affairs Commission of which all members must be veterans.

Figure 19: Commission and Board Appointees with Military Service



### G. Policy Bodies by Budget Size

In addition to data on the appointment of women and minorities to Commissions and Boards, this report examines whether the demographic make-up of policy bodies with the largest budget (which is often proportional to the amount of influence in the City) are representative of the community. On the following page, Figure 19 shows the representation of women, people of color, and women of color on the policy bodies with the largest and smallest budgets.

Though the overall representation of female appointees (49%) is equal to the City's population, Commissions and Boards with the highest female representation have fairly low influence as measured by budget size. Although women's representation on the ten policy bodies with the largest budgets increased fr