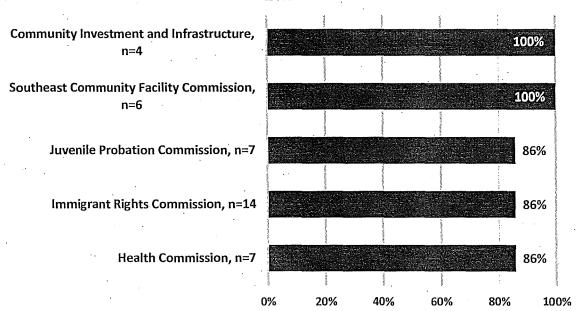

ty of Board Members Compared to

Of the 37 Commissions with information on ethnicity, more than two-thirds (26 Commissions) have at least 50% of appointees identifying as persons of color and more than half (19 Commissions) reach or exceed parity with the nearly 60% minority population. The Commissions with the highest percentage of minority appointees are shown in the chart below. The Commission on Community Investment and Infrastructure and the Southeast Community Facility Commission both are comprised entirely of people of color. Meanwhile, 86% of Commissioners are minorities on the Juvenile Probation Commission, Immigrant Rights Commission, and Health Commission.

Figure 12: Commissions with Most Minority Appointees

## Commissions with Highest Percentage of Minority Appointees, 2017



Seven Commissions have fewer than 30% minority appointees, with the lowest percentage of minority appointees being found on the Building Inspection Commission at 14% and the Historic Preservation Commission at 17%. The Commissions with the lowest percentage of minority appointees are shown in the chart below.

Figure 13: Commissions with Least Minority Appointees

## Commissions with Lowest Percentage of Minority Appointees, 2017



For the 16 Boards with information on race and ethnicity, nine have at least 50% minority appointees. The Local Homeless Coordinating Board has the greatest percentage of members of color with 86%. The Mental Health Board and the Public Utilities Rate Fairness Board also have a large representation of people of color at 69% and 67%, respectively. Meanwhile, s