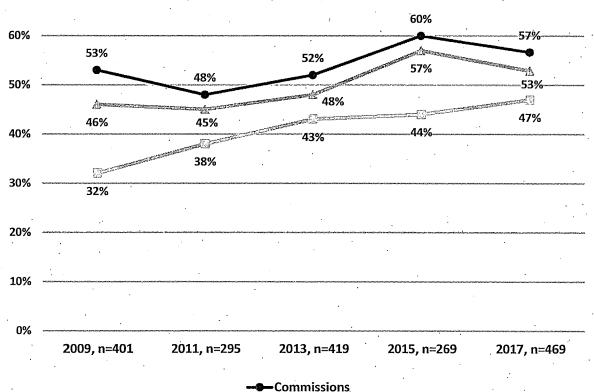

oard members. More than half of these appointees identify as people of color. However, representation of people of color on Commissions and Boards falls short of parity with the approximately 60% minority population in San Francisco. In total, 53% of appointees identify as racial and ethnic minorities. The percentage of minority Commissioners decreased from 2015, while the percentage of minority Board members has been steadily increasing since 2009. Yet, communities of color are represented in greater numbers on Commissions, at 57%, than Boards, at 47%, of appointees. Below is the 8-year comparison of minority representation on Commissions and Boards. Data on race and ethnicity were not collected in 2007.

Figure 9: 8-Year Comparison of Minority Representation on Commissions and Boards





The racial and ethnic breakdown of Commissioners and Board members as compared to the San Francisco population is presented in the next two charts. There is a greater number of White and Black/African American Commissioners in comparison to the general population, in contrast to individuals identifying as Asian, Latinx/Hispanic, multiracial, and other races who are underrepresented on Commissions. One-quarter of Commissioners are Asian compared to more than one-third of the population. Similarly, 11% of Commissioners are Latinx compared to 15% of the population.

Figure 10: Race/Ethnicity of Commissioners Compared to San Francisco Population

# Race/Ethnicity of Commissioners Compared to San Francisco Population, 2017



A similar pattern emerges for Board appointees. In general, racial