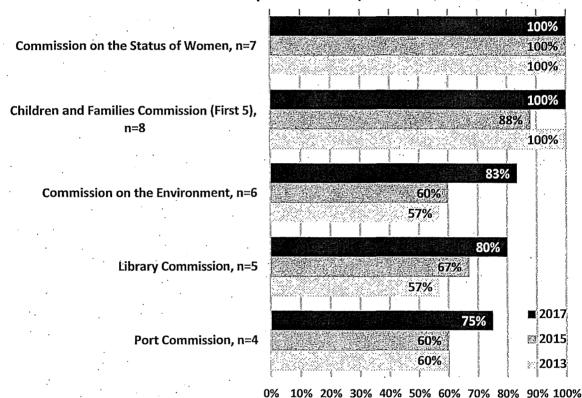

ees in 2017. Data from the two previous gender analyses for these Commissions and Boards is also included for comparison purposes. Of 54 policy bodies with data on gender, roughly one-third (20 Commissions and Boards) have more than 50% representation of women. The greatest women's representation is found on the Commission on the Status of Women and the Children and Families Commission (First 5) at 100%. The Long Term Care Coordinating Council and the Mayor's Disability Council also have some of the highest percentages of women, at 78% and 75%, respectively. However, the latter two policy bodies are not included in the chart due to lack of prior data.

Figure 7: Commissions and Boards with Most Women

## Commissions and Boards with Highest Percentage of Women, 2017 Compared to 2015, 2013



There are 14 Commissions and Boards that have 30% or less women. The lowest percentage is found on the Oversight Board of the Office of Community Investment & Infrastructure where currently none of the five appointees are women. The Urban Forestry Council and the Workforce Investment Board also have some of the lowest percentages of women members at 20% and 26%, respectively, but are not included in the chart below due to lack of prior data.

Figure 8: Commissions and Boards with Least Women

# Commissions and Boards with Lowest Percentage of Women, 2017 Compared to 2015, 2013



### **B. Ethnicity**

Data on racial and ethnic background were available for 286 Commissioners and 183 Board members. More than half of these appointees identify as people of color. However, representation of p