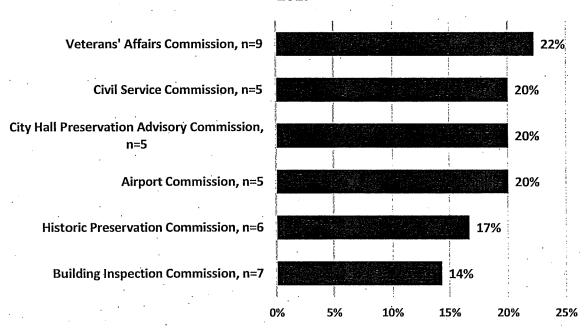

cture and the Southeast Community Facility Commission both are comprised entirely of people of color. Meanwhile, 86% of Commissioners are minorities on the Juvenile Probation Commission, Immigrant Rights Commission, and Health Commission.

Figure 12: Commissions with Most Minority Appointees

## Commissions with Highest Percentage of Minority Appointees, 2017



Seven Commissions have fewer than 30% minority appointees, with the lowest percentage of minority appointees being found on the Building Inspection Commission at 14% and the Historic Preservation Commission at 17%. The Commissions with the lowest percentage of minority appointees are shown in the chart below.

Figure 13: Commissions with Least Minority Appointees

## Commissions with Lowest Percentage of Minority Appointees, 2017



For the 16 Boards with information on race and ethnicity, nine have at least 50% minority appointees. The Local Homeless Coordinating Board has the greatest percentage of members of color with 86%. The Mental Health Board and the Public Utilities Rate Fairness Board also have a large representation of people of color at 69% and 67%, respectively. Meanwhile, seven Boards have a majority of White members, with the lowest representation of people of color on the Oversight Board at 20% minority members, the War Memorial Board of Trustees at 18% minority members, and the Urban Forestry Council with no members of color.

Figure 14: Minority Representation on Boards



### C. Race/Ethnicity by Gender

Minorities comprise 57% of Commission appointees and 47% of Board appointees. The total percen