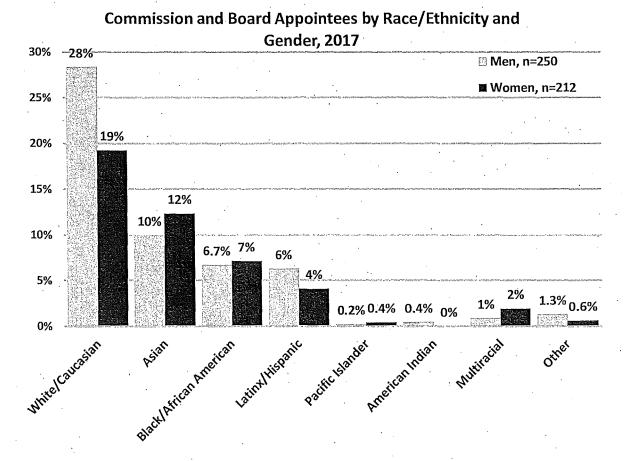

ps on policy bodies is similar to the representation of men and women in minority groups in San Francisco except for the White population. White men represent 22% of San Francisco population, yet 28% of Commission and Board appointees are White men. Meanwhile, White women are at parity with the population at 19%. Women and men of color are underrepresented across all racial and ethnic groups, except for Black/African American appointees. Asian women are 12% of appointees, but 18% of the population. Asian men are 10% of appointees compared to 16% of the population. Latina women are 4% of Commissioners and Board members, yet 7% of the population, while 6% of appointees are Latino men compared to 8% of San Franciscans.

Figure 16: Commission and Board Appointees by Race/Ethnicity and Gender



### **D. Sexual Orientation**

While it is challenging to find accurate counts of the number of lesbian, gay, bisexual, and transgender (LGBT) individuals, a combination of sources, noted in the demographics section, suggests between 4.6% and 7% of the San Francisco population is LGBT. Data on sexual orientation and gender identity was available for 240 Commission appointees and 132 Board appointees. Overall, about 17% of appointees to Commissions and Boards are LGBT. There is a large LGBT representation across both Commissioners and Board members. Three Commissioners identified as transgender.

Figure 17: LGBT Commission and Board Appointees



### E. Disability

An estimated 12% of San Franciscans have a disability. Data on disability was available for 214 Commission appointees and 93