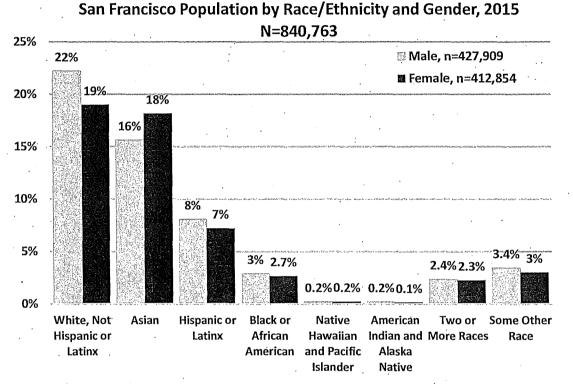

American.

The racial and ethnic breakdown of San Francisco's population is shown in the chart below. Note that the percentages do not add up to 100% since individuals may be counted more than once.

Figure 1: San Francisco Population by Race/Ethnicity





Source: 2011-2015 American Community Survey 5-Year Estimates.

A more nuanced view of San Francisco's population can be seen in the chart below, which shows race and ethnicity by gender. Most racial and ethnic groups have a similar representation of men and women in San Francisco, though there are about 15% more White men than women (22% vs. 19%) and 12% more Asian women than men (18% vs. 16%). Overall, 29% of San Franciscans are men of color and 31% are women of color.

Figure 2: San Francisco Population by Race/Ethnicity and Gender



Source: 2011-2015 American Community Survey 5-Year Estimates.

The U.S. Census and American Community Survey do not count the number of individuals who identify as lesbian, gay, bisexual, or transgender (LGBT). However, there are several reputable data sources that estimate San Francisco has one of the highest concentrations of LGBT individuals in the nation. A 2015 Gallup poll found that among employed adults in the San Francisco Metropolitan Area, which includes San Francisco, Alameda, Contra Costa, Marin, and San Mateo counties, 6.2% identify as LGBT, the largest percentage of any populous area in the U.S. The 2010 U.S. Census reported 34,000 same-sex couples in the Bay Area, with an estimated 7,600 male same-sex couples and 2,700 female same-sex couples in the City of San Francisco,