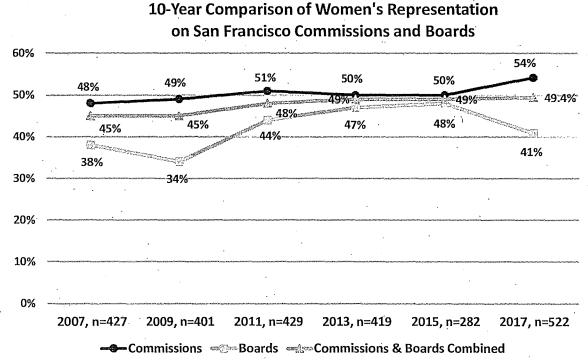

mmissions and Boards shows that the percentage of female Commissioners has increased over the 10 years since the first gender analysis of Commissions and Boards in 2007. At 54%, the representation of women on Commissions currently exceeds the percentage of women in San Francisco (49%). The percentage of female Board appointees declined 15% from the last gender analysis in 2015. Women make up 41% of Board appointees in 2017, whereas women were 48% of Board members in 2015. A greater number of Boards were included this year than in 2015, which may contribute to the stark difference from the previous report. This dip represents a departure from the previous trend of increasing women's representation on Boards.

Figure 6: 10-Year Comparison of Women's Representation on Commissions and Boards



The next two charts illustrate the Commissions and Boards with the highest and lowest percentage of female appointees in 2017. Data from the two previous gender analyses for these Commissions and Boards is also included for comparison purposes. Of 54 policy bodies with data on gender, roughly one-third (20 Commissions and Boards) have more than 50% representation of women. The greatest women's representation is found on the Commission on the Status of Women and the Children and Families Commission (First 5) at 100%. The Long Term Care Coordinating Council and the Mayor's Disability Council also have some of the highest percentages of women, at 78% and 75%, respectively. However, the latter two policy bodies are not included in the chart due to lack of prior data.

Figure 7: Commissions a