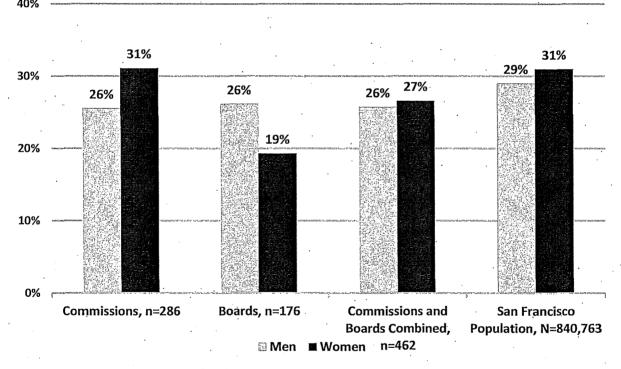

, and the Urban Forestry Council with no members of color.

Figure 14: Minority Representation on Boards



### C. Race/Ethnicity by Gender

Minorities comprise 57% of Commission appointees and 47% of Board appointees. The total percentage of minority appointees on Commissions and Boards in 2017 is 53% compared to about 60% of the population. There are slightly more women of color on Commissions and Boards at 27% than men of color at 26%. Women of color appointees to Commissions reach parity with the population at 31%, while women of color are 19% of Board members, far from parity with the population. Men of color are 26% of appointees to both Commissions and Boards, below the 29% men of color in the San Francisco population.

Figure 15: Women and Men of Color on Commissions and Boards





Sources: Department Survey, Mayor's Office, 311, 2011-2015 American Community Survey 5-Year Estimates.

The next chart illustrates appointees' race and ethnicity by gender. The gender distribution in most racial and ethnic groups on policy bodies is similar to the representation of men and women in minority groups in San Francisco except for the White population. White men represent 22% of San Francisco population, yet 28% of Commission and Board appointees are White men. Meanwhile, White women are at parity with the population at 19%. Women and men of color are underrepresented across all racial and ethnic groups, except for Black/African American appointees. Asian women are 12% of appointees, but 18% of the population. Asian men are 10% of appointees compared to 16% of the population.