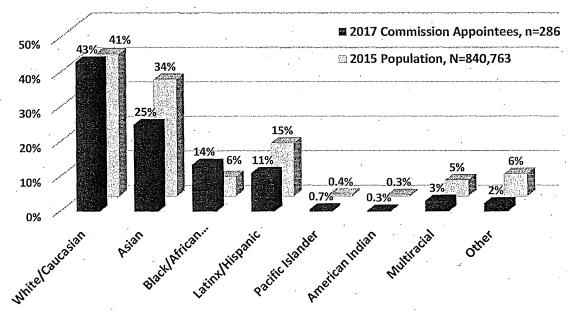

r Comparison of Minority Representation on Commissions and Boards





The racial and ethnic breakdown of Commissioners and Board members as compared to the San Francisco population is presented in the next two charts. There is a greater number of White and Black/African American Commissioners in comparison to the general population, in contrast to individuals identifying as Asian, Latinx/Hispanic, multiracial, and other races who are underrepresented on Commissions. One-quarter of Commissioners are Asian compared to more than one-third of the population. Similarly, 11% of Commissioners are Latinx compared to 15% of the population.

Figure 10: Race/Ethnicity of Commissioners Compared to San Francisco Population

# Race/Ethnicity of Commissioners Compared to San Francisco Population, 2017



A similar pattern emerges for Board appointees. In general, racial and ethnic minorities are underrepresented on Boards, except for the Black/African American population with 16% of Board appointees compared to 6% of the population. White appointees far exceed the White population with more than half of appointees identifying as White compared to about 40% of the population. Meanwhile, there are considerably fewer Board members who identify as Asian, Latinx/Hispanic, multiracial, and other races than in the population. Particularly striking is the underrepresentation of Asians, where 17% of Board members identified as Asian compared to 34% of the population. Additionally, 9% of Board appointees are Latinx compared to 15% of the population.

Figure 11: Race/Ethnicity of Board Members Comp