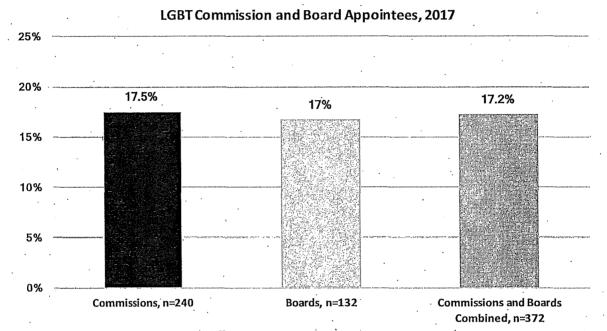

hile 6% of appointees are Latino men compared to 8% of San Franciscans.

Figure 16: Commission and Board Appointees by Race/Ethnicity and Gender



### **D. Sexual Orientation**

While it is challenging to find accurate counts of the number of lesbian, gay, bisexual, and transgender (LGBT) individuals, a combination of sources, noted in the demographics section, suggests between 4.6% and 7% of the San Francisco population is LGBT. Data on sexual orientation and gender identity was available for 240 Commission appointees and 132 Board appointees. Overall, about 17% of appointees to Commissions and Boards are LGBT. There is a large LGBT representation across both Commissioners and Board members. Three Commissioners identified as transgender.

Figure 17: LGBT Commission and Board Appointees



### E. Disability

An estimated 12% of San Franciscans have a disability. Data on disability was available for 214 Commission appointees and 93 Board appointees. The percentage of Commission and Board appointees with a disability is 11.4% and almost reaches parity with the 11.8% of the adult population in San Francisco that has a disability. There is a much greater representation of people with a disability on Boards at 14% than on Commissions at 10%.

Figure 18: Commission and Board Appointees with Disabilities



#### F. Veterans

Veterans are 3.6% of the adult population in San Francisco. Data on military service was available for 176 Commission appointees and 81 Board appointees. Overall, veterans are well represented on Commissions and Boards with 13% of appointees having served in