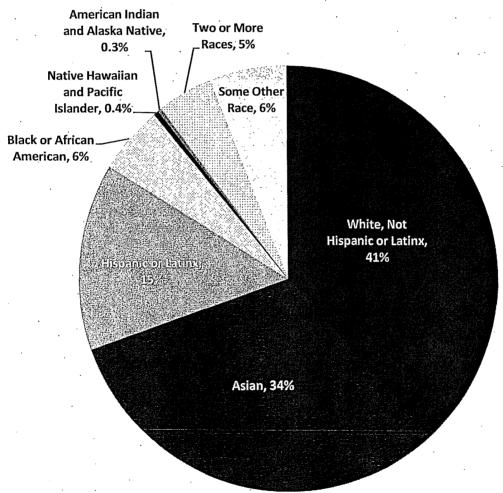

ed by those cities, the San Francisco case is much simpler. All members of Commissioner and Boards are appointed either by the San Francisco Mayor or the San Francisco County Board of Supervisors which functions as a city council..

### III. San Francisco Population Demographics

An estimated 49% of the population in San Francisco are women and approximately 60% of residents identify as a race or ethnicity other than White. Four in ten San Franciscans are White, one-third are Asian, 15% are Hispanic or Latinx, and 6% are Black or African American.

The racial and ethnic breakdown of San Francisco's population is shown in the chart below. Note that the percentages do not add up to 100% since individuals may be counted more than once.

Figure 1: San Francisco Population by Race/Ethnicity





Source: 2011-2015 American Community Survey 5-Year Estimates.

A more nuanced view of San Francisco's population can be seen in the chart below, which shows race and ethnicity by gender. Most racial and ethnic groups have a similar representation of men and women in San Francisco, though there are about 15% more White men than women (22% vs. 19%) and 12% more Asian women than men (18% vs. 16%). Overall, 29% of San Franciscans are men of color and 31% are women of color.

Figure 2: San Francisco Population by Race/Ethnicity and Gender



Source: 2011-2015 American Community Survey 5-Year Estimates.

The U.S. Census and American Community Survey do not count the number of individuals who identify as lesbian, gay, bisexual, or transgender (LGBT). However, there are several reputable data so