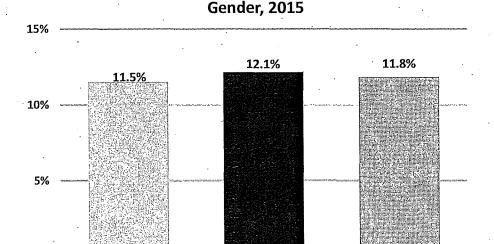

e at the University of California Los Angeles estimates that 4.6% of Californians identify as LGBT, which is similar across gender (4.6% of males vs. 4.5% of females). The Williams Institute also reported that roughly 92,000 adults ages 18-70 in California, or 0.35% of the population, are transgender. These sources suggest between 5-7% of the San Francisco adult population, or approximately 36,000-50,000 San Franciscans, identify as LGBT.

Women are slightly more likely than men to have one or more disabilities. For women 18 years and older, 12.1% have at least one disability, compared to 11.5% of adult men. Overall, about 12% of adults in San Francisco live with a disability.

San Francisco Adult Population with a Disability by

Figure 3: San Francisco Adults with a Disability by Gender



Female, n=355,809

Adult Total, N=723,672

Source: 2011-2015 American Community Survey 5-Year Estimates.

Male, n=367,863

0%

In terms of veterans, according to the U.S. Census, 3.6% of the adult population in San Francisco has served in the military. There is a drastic difference by gender. More than 12 times as many men are veterans, at nearly 7% of adult males, than women, with less than 1%.

Figure 4: Veterans in San Francisco by Gender

# San Francisco Adult Population with Military Service by Gender, 2015



Source: 2011-2015 American Community Survey 5-Year Estimates.

## IV. Gender Analysis Findings

On the whole, appointees to Commissions and Boards reflect many aspects of the diversity of San Francisco. Among Commissioners and Board members, nearly half are women, more than 50