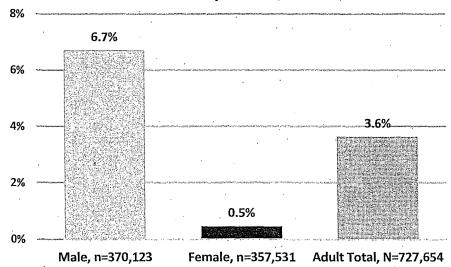

women 18 years and older, 12.1% have at least one disability, compared to 11.5% of adult men. Overall, about 12% of adults in San Francisco live with a disability.

San Francisco Adult Population with a Disability by

Figure 3: San Francisco Adults with a Disability by Gender



Female, n=355,809

Adult Total, N=723,672

Source: 2011-2015 American Community Survey 5-Year Estimates.

Male, n=367,863

0%

In terms of veterans, according to the U.S. Census, 3.6% of the adult population in San Francisco has served in the military. There is a drastic difference by gender. More than 12 times as many men are veterans, at nearly 7% of adult males, than women, with less than 1%.

Figure 4: Veterans in San Francisco by Gender

# San Francisco Adult Population with Military Service by Gender, 2015



Source: 2011-2015 American Community Survey 5-Year Estimates.

## IV. Gender Analysis Findings

On the whole, appointees to Commissions and Boards reflect many aspects of the diversity of San Francisco. Among Commissioners and Board members, nearly half are women, more than 50% are people of color, 17% are LGBT, 11% have a disability, and 13% are veterans. However, Board appointees are less diverse than Commission appointees. Below is a summary of key indicators, comparing them between Commissions and Boards. Refer to Appendix II for a complete table of demographics by Commissions and Boards.

Figure 5: Summary Data Comparing Representation on Commissions and Boards, 2017

|                                  | Commissions         | Boards               |
|---------------------------------