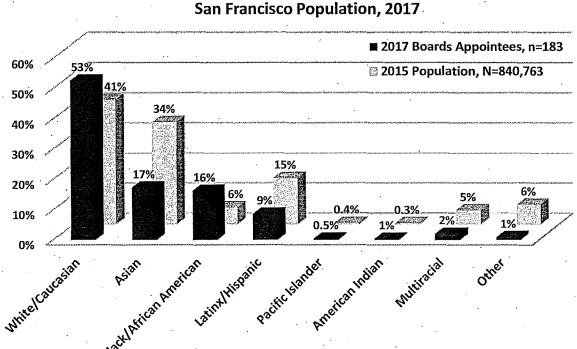

ard appointees. In general, racial and ethnic minorities are underrepresented on Boards, except for the Black/African American population with 16% of Board appointees compared to 6% of the population. White appointees far exceed the White population with more than half of appointees identifying as White compared to about 40% of the population. Meanwhile, there are considerably fewer Board members who identify as Asian, Latinx/Hispanic, multiracial, and other races than in the population. Particularly striking is the underrepresentation of Asians, where 17% of Board members identified as Asian compared to 34% of the population. Additionally, 9% of Board appointees are Latinx compared to 15% of the population.

Figure 11: Race/Ethnicity of Board Members Compared to San Francisco Population



Race/Ethnicity of Board Members Compared to

Of the 37 Commissions with information on ethnicity, more than two-thirds (26 Commissions) have at least 50% of appointees identifying as persons of color and more than half (19 Commissions) reach or exceed parity with the nearly 60% minority population. The Commissions with the highest percentage of minority appointees are shown in the chart below. The Commission on Community Investment and Infrastructure and the Southeast Community Facility Commission both are comprised entirely of people of color. Meanwhile, 86% of Commissioners are minorities on the Juvenile Probation Commission, Immigrant Rights Commission, and Health Commission.

Figure 12: Commissions with Most Minority Appointees

## Commissions with Highest Percentage of Minority Appo