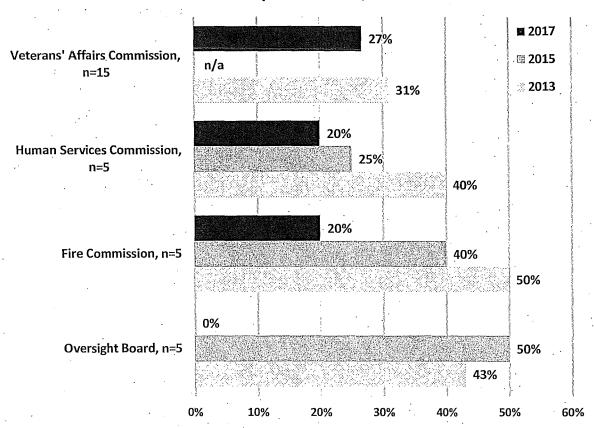

o policy bodies are not included in the chart due to lack of prior data.

Figure 7: Commissions and Boards with Most Women

## Commissions and Boards with Highest Percentage of Women, 2017 Compared to 2015, 2013



There are 14 Commissions and Boards that have 30% or less women. The lowest percentage is found on the Oversight Board of the Office of Community Investment & Infrastructure where currently none of the five appointees are women. The Urban Forestry Council and the Workforce Investment Board also have some of the lowest percentages of women members at 20% and 26%, respectively, but are not included in the chart below due to lack of prior data.

Figure 8: Commissions and Boards with Least Women

# Commissions and Boards with Lowest Percentage of Women, 2017 Compared to 2015, 2013



### **B. Ethnicity**

Data on racial and ethnic background were available for 286 Commissioners and 183 Board members. More than half of these appointees identify as people of color. However, representation of people of color on Commissions and Boards falls short of parity with the approximately 60% minority population in San Francisco. In total, 53% of appointees identify as racial and ethnic minorities. The percentage of minority Commissioners decreased from 2015, while the percentage of minority Board members has been steadily increasing since 2009. Yet, communities of color are represented in greater numbers on Commissions, at 57%, than Boards, at 47%, of appointees. Below is the 8-year comparison of minority representation on Commissions and Boards. Data on race and ethnicity were n