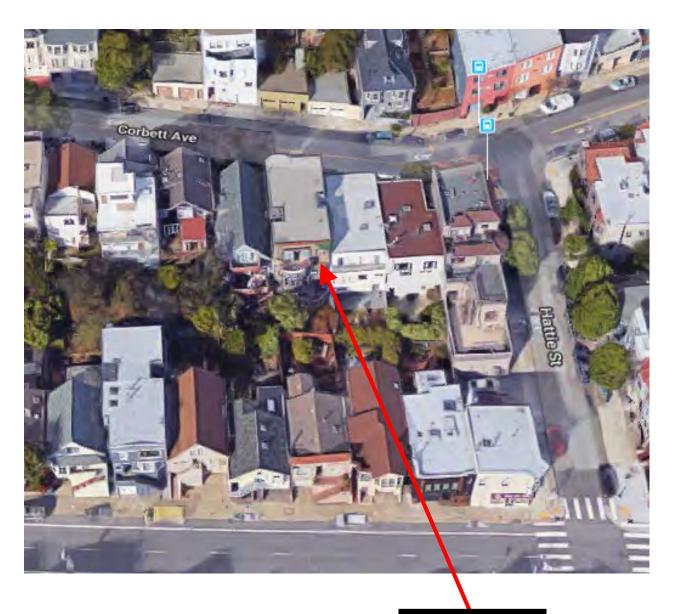

The property is located at 143 CONDRH AVRIVE (Block 2656, lot 060)

Date of City Planning Commission Action
(Attach a Copy of Planning Commission's Decision)

July 23, 2018
Appeal Filing Date

|   | property, Case No                                                                                                                               |
|---|-------------------------------------------------------------------------------------------------------------------------------------------------|
|   | The Planning Commission disapproved in whole or in part an application for establishment, abolition or modification of a set-back line, Case No |
| × | The Planning Commission approved in whole or in part an application for conditional use authorization, Case No                                  |
|   | The Planning Commission disapproved in whole or in part an application for conditional use authorization, Case No                               |