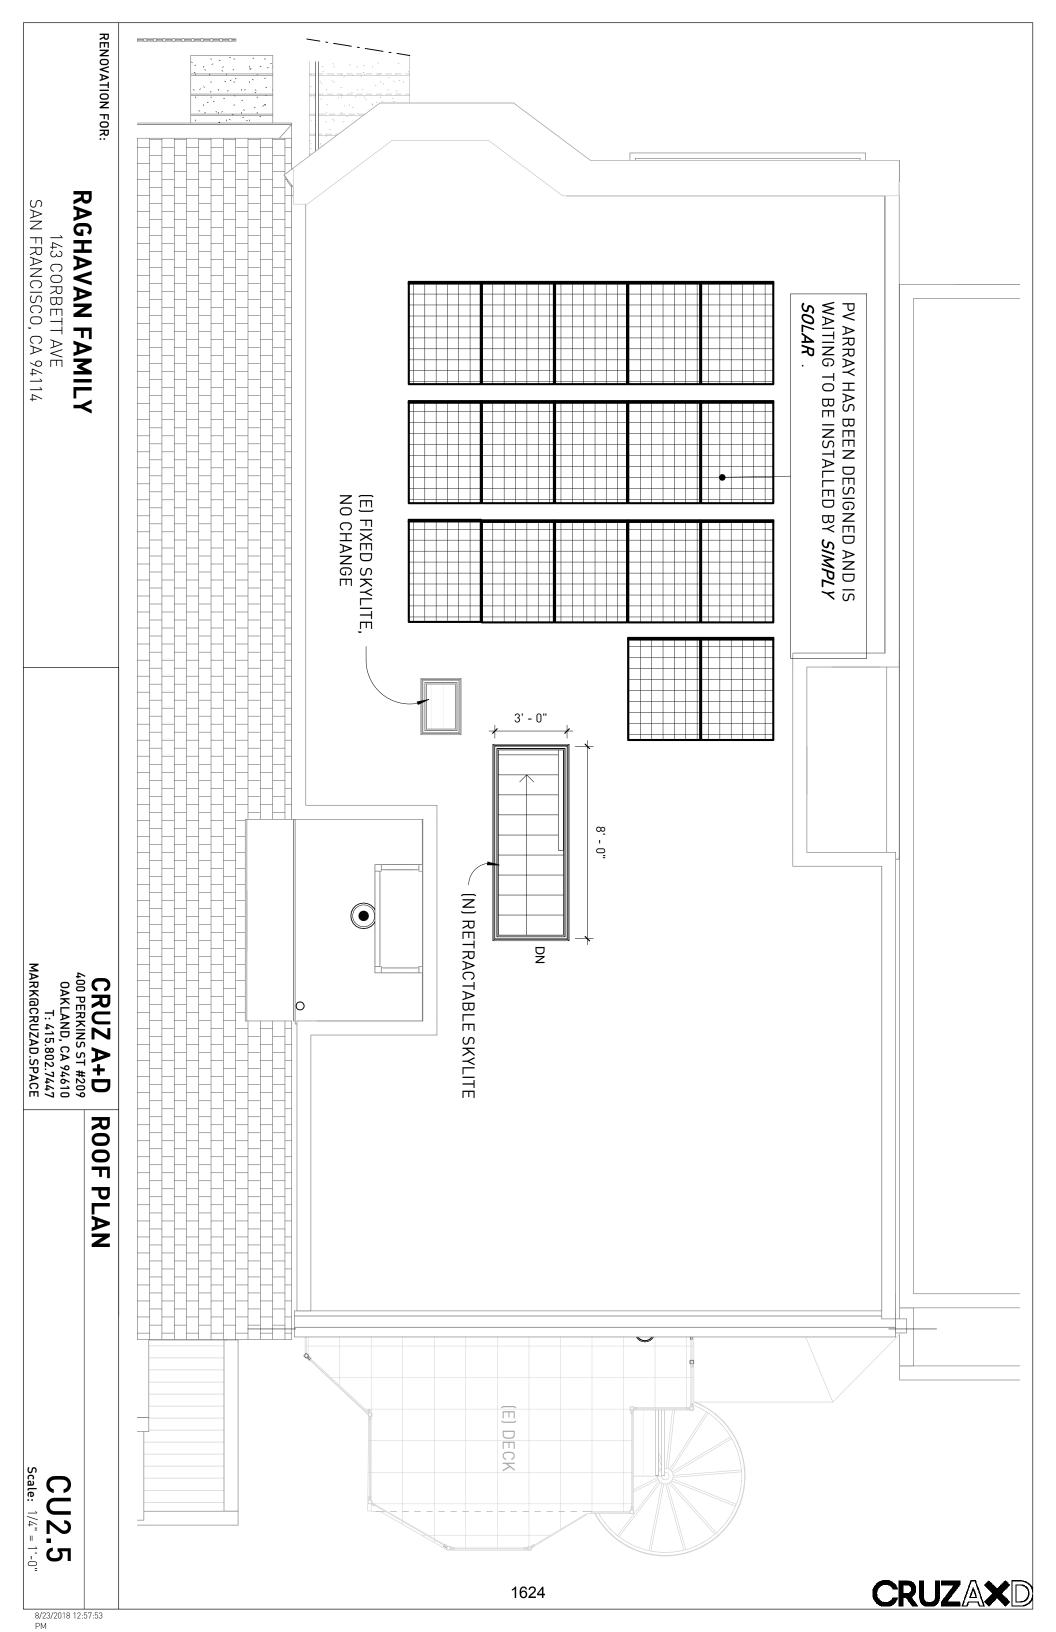

The property is located at 143 CONDRH AVRIVE (Block 2656, lot 060)

Date of City Planning Commission Action
(Attach a Copy of Planning Commission's Decision)

July 23, 2018
Appeal Filing Date

|   | property, Case No                                                                                                                               |
|---|-------------------------------------------------------------------------------------------------------------------------------------------------|
|   | The Planning Commission disapproved in whole or in part an application for establishment, abolition or modification of a set-back line, Case No |
| × | The Planning Commission approved in whole or in part an application for conditional use authorization, Case No                                  |
|   | The Planning Commission disapproved in whole or in part an application for conditional use authorization, Case No                               |

BA

The approval of Conditional Use Authorization No. 2017-009348CUA, including, among other things, to permit excess lot coverage.

b) Set forth the reason in support of your appeal:

Among other things, the project fails to meet the criteria of the Corona Heights Large Residence Special Use District and it fails to meet the City's Conditional Use requirements. We will provide further explanation, testimony and materials in our brief and at the Board of Supervisors Hearing.