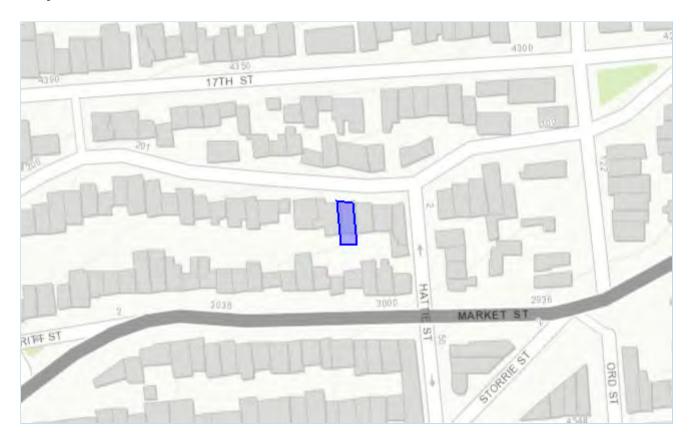

The property is located at 143 CONDRH AVRIVE (Block 2656, lot 060)

Date of City Planning Commission Action
(Attach a Copy of Planning Commission's Decision)

July 23, 2018
Appeal Filing Date

|   | property, Case No                                                                                                                               |
|---|-------------------------------------------------------------------------------------------------------------------------------------------------|
|   | The Planning Commission disapproved in whole or in part an application for establishment, abolition or modification of a set-back line, Case No |
| × | The Planning Commission approved in whole or in part an application for conditional use authorization, Case No                                  |
|   | The Planning Commission disapproved in whole or in part an application for conditional use authorization, Case No                               |