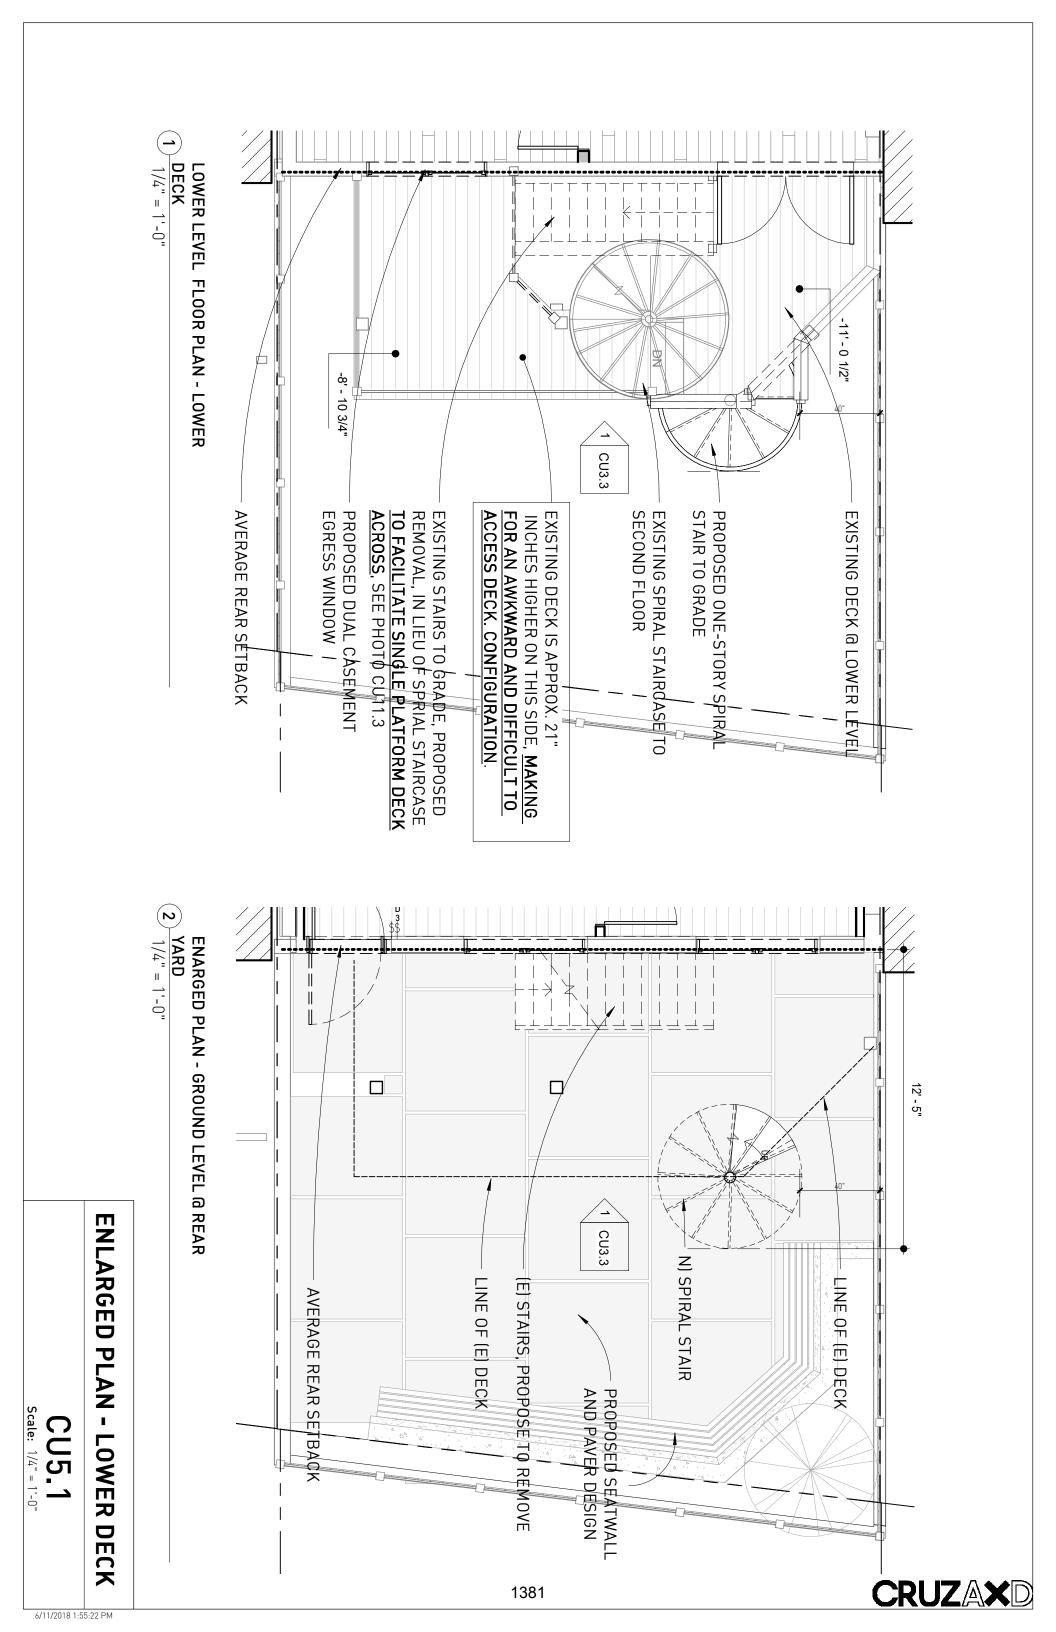

BA

The approval of Conditional Use Authorization No. 2017-009348CUA, including, among other things, to permit excess lot coverage.

b) Set forth the reason in support of your appeal:

Among other things, the project fails to meet the criteria of the Corona Heights Large Residence Special Use District and it fails to meet the City's Conditional Use requirements. We will provide further explanation, testimony and materials in our brief and at the Board of Supervisors Hearing.