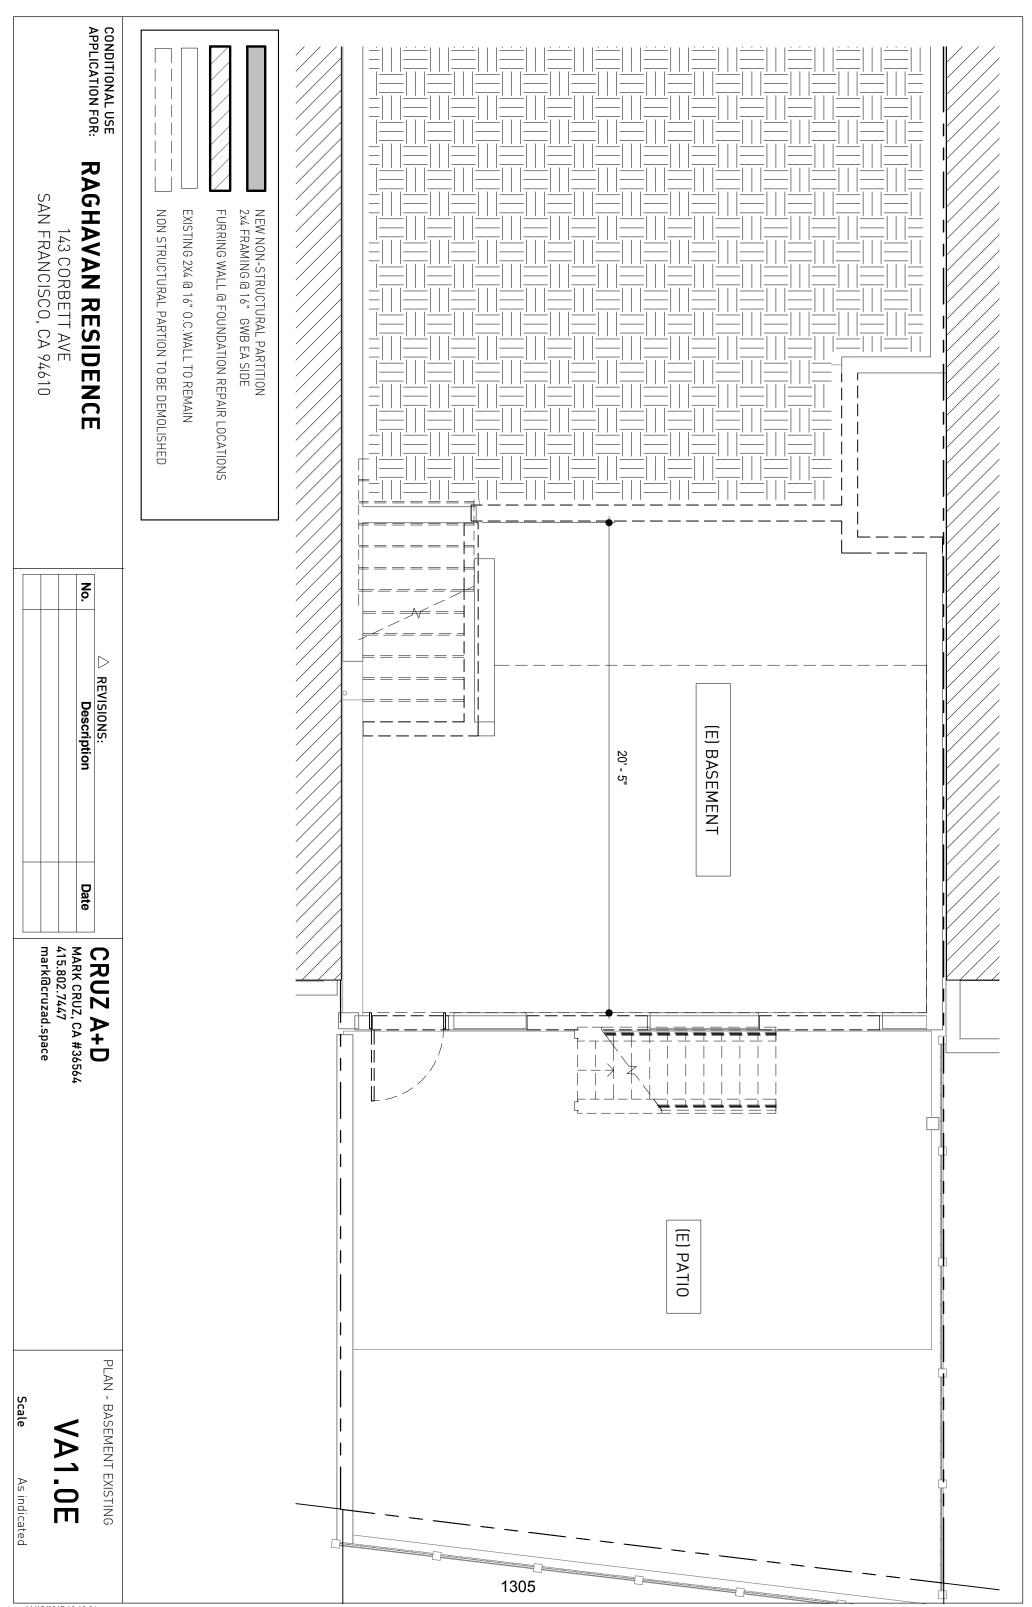

The property is located at 143 CONDRH AVRIVE (Block 2656, lot 060)

Date of City Planning Commission Action
(Attach a Copy of Planning Commission's Decision)

July 23, 2018
Appeal Filing Date

|   | property, Case No                                                                                                                               |
|---|-------------------------------------------------------------------------------------------------------------------------------------------------|
|   | The Planning Commission disapproved in whole or in part an application for establishment, abolition or modification of a set-back line, Case No |
| × | The Planning Commission approved in whole or in part an application for conditional use authorization, Case No                                  |
|   | The Planning Commission disapproved in whole or in part an application for conditional use authorization, Case No                               |