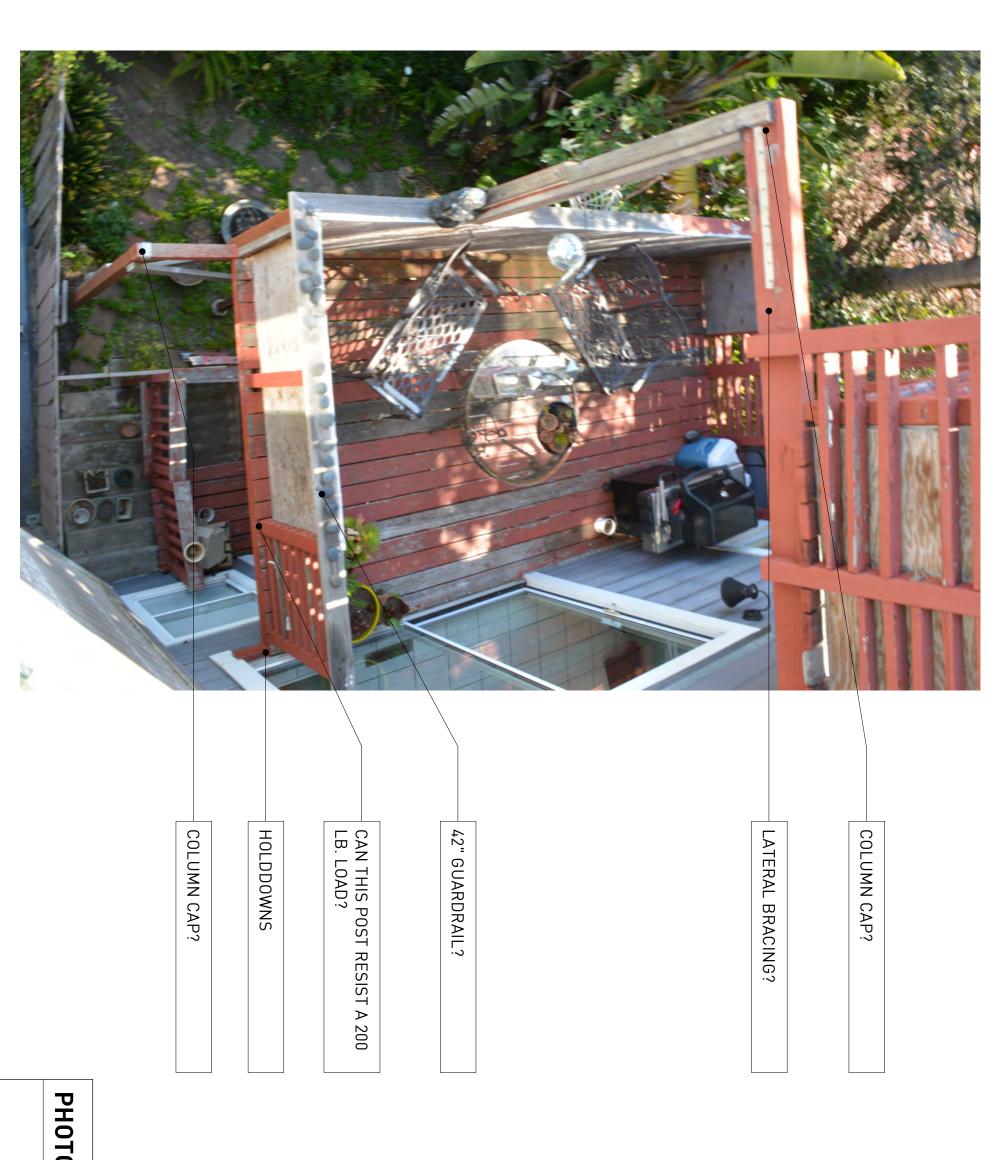

BA

The approval of Conditional Use Authorization No. 2017-009348CUA, including, among other things, to permit excess lot coverage.

b) Set forth the reason in support of your appeal:

Among other things, the project fails to meet the criteria of the Corona Heights Large Residence Special Use District and it fails to meet the City's Conditional Use requirements. We will provide further explanation, testimony and materials in our brief and at the Board of Supervisors Hearing.