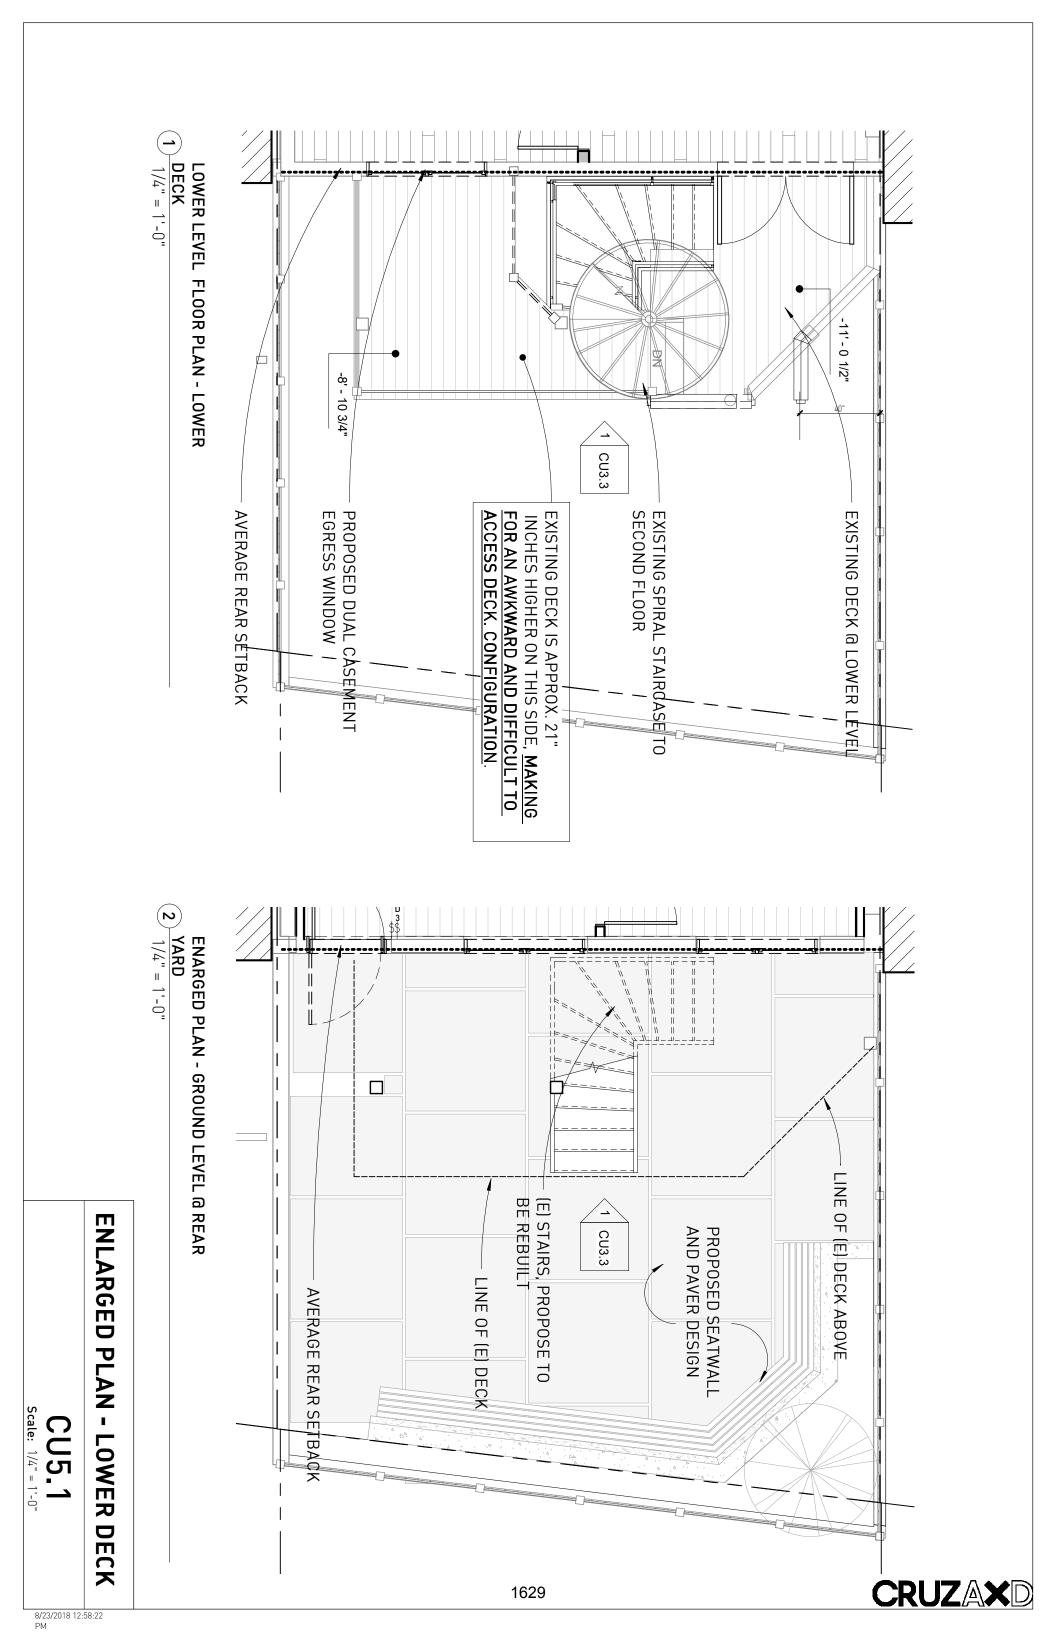

The property is located at 143 CONDRH AVRIVE (Block 2656, lot 060)

Date of City Planning Commission Action
(Attach a Copy of Planning Commission's Decision)

July 23, 2018
Appeal Filing Date

|   | property, Case No                                                                                                                               |
|---|-------------------------------------------------------------------------------------------------------------------------------------------------|
|   | The Planning Commission disapproved in whole or in part an application for establishment, abolition or modification of a set-back line, Case No |
| × | The Planning Commission approved in whole or in part an application for conditional use authorization, Case No                                  |
|   | The Planning Commission disapproved in whole or in part an application for conditional use authorization, Case No                               |

BA

The approval of Conditional Use Authorization No. 2017-009348CUA, including, among other things, to permit excess lot coverage.

b) Set forth the reason in support of your appeal:

Among other things, the project fails to meet the criteria of the Corona Heights Large Residence Special Use District and it fails to meet the City's Conditional Use requirements. We will provide further explanation, testimony and materials in our brief and at the Board of Supervisors Hearing.