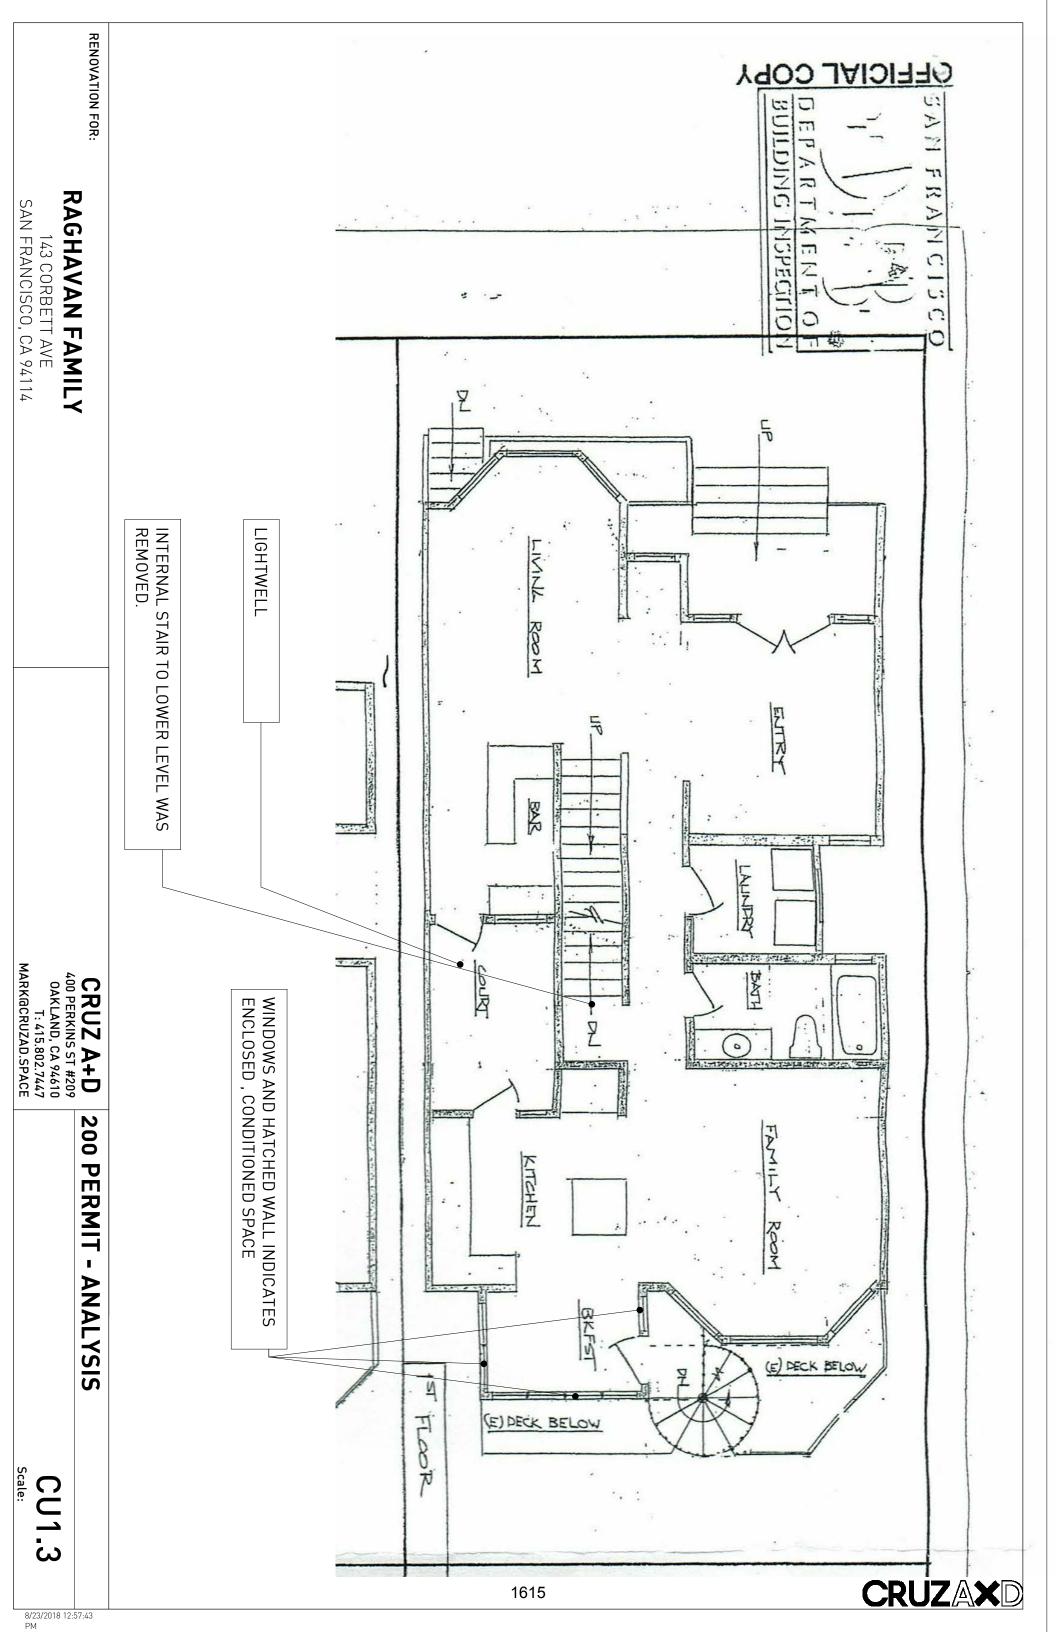

| File No. <u>180787</u> |  | Committee Item No. |    |  |
|------------------------|--|--------------------|----|--|
|                        |  | Board Item No.     | 30 |  |