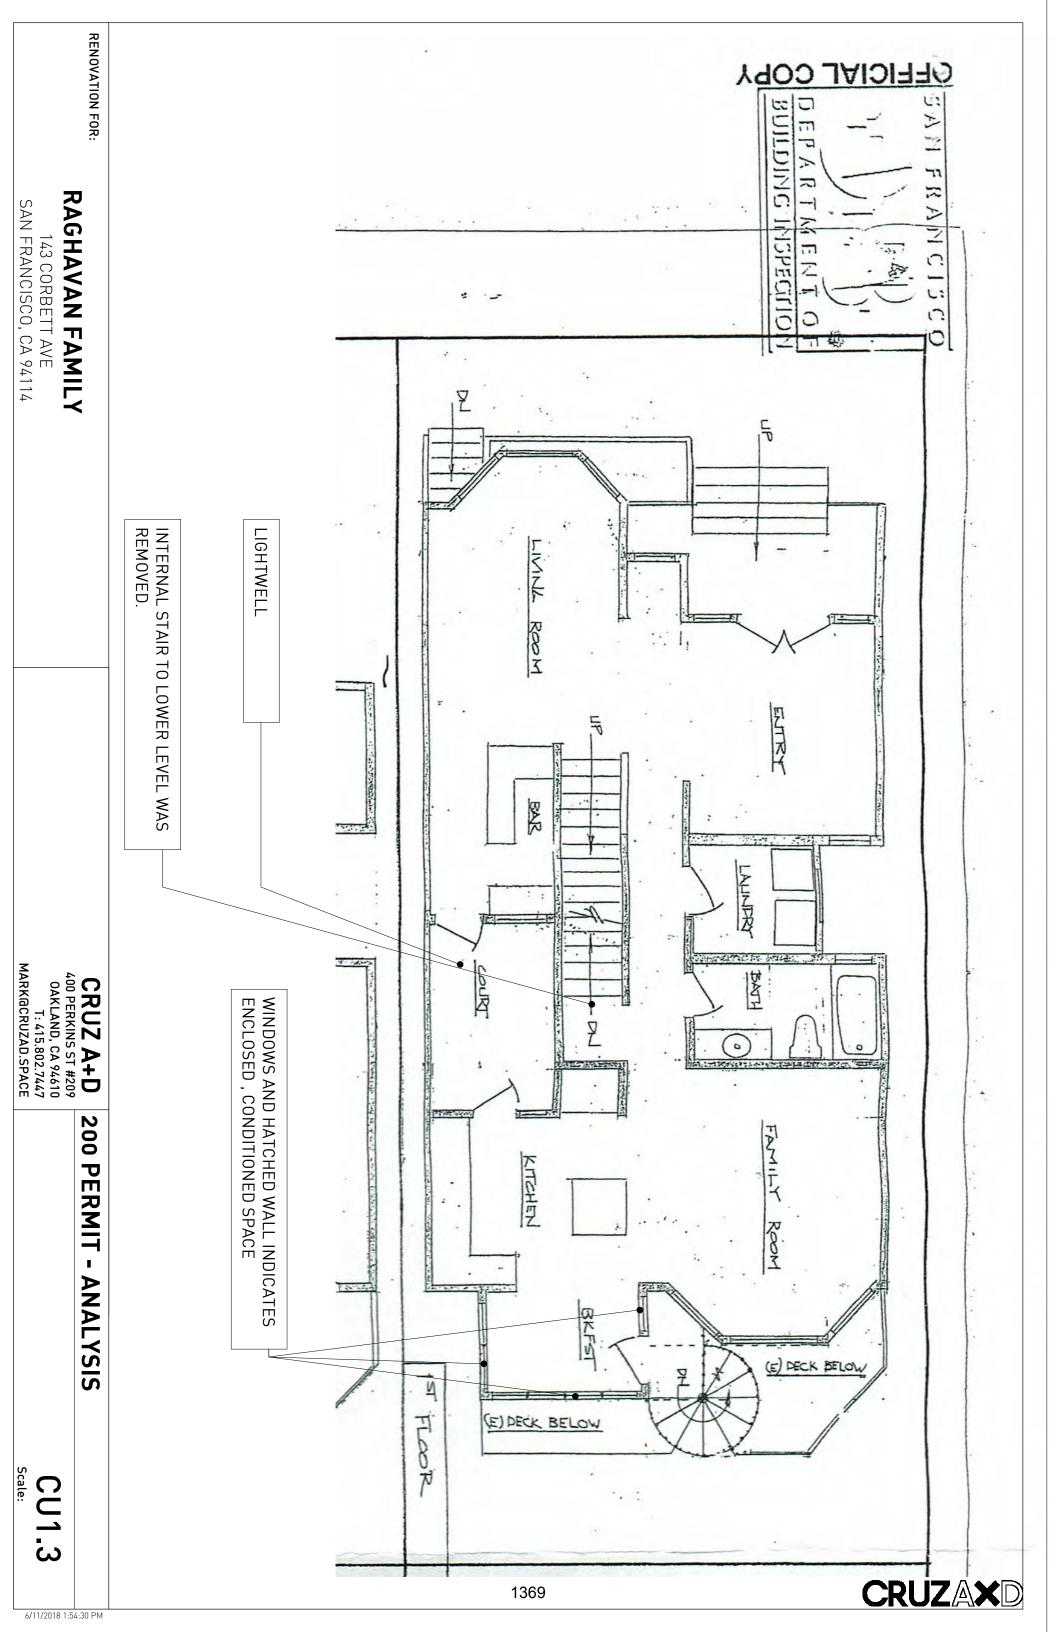

The property is located at 143 CONDRH AVRIVE (Block 2656, lot 060)

Date of City Planning Commission Action
(Attach a Copy of Planning Commission's Decision)

July 23, 2018
Appeal Filing Date

|   | property, Case No                                                                                                                               |
|---|-------------------------------------------------------------------------------------------------------------------------------------------------|
|   | The Planning Commission disapproved in whole or in part an application for establishment, abolition or modification of a set-back line, Case No |
| × | The Planning Commission approved in whole or in part an application for conditional use authorization, Case No                                  |
|   | The Planning Commission disapproved in whole or in part an application for conditional use authorization, Case No                               |

BA

The approval of Conditional Use Authorization No. 2017-009348CUA, including, among other things, to permit excess lot coverage.

b) Set forth the reason in support of your appeal:

Among other things, the project fails to meet the criteria of the Corona Heights Large Residence Special Use District and it fails to meet the City's Conditional Use requirements. We will provide further explanation, testimony and materials in our brief and at the Board of Supervisors Hearing.