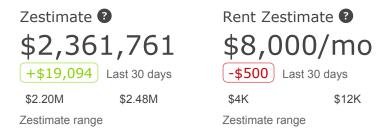

5 baths, 2695 ... 196 Graystone Ter, San ...

See listings near 143 Corbett Ave

#### Report this ad

### **Nearby Similar Sales**

SOLD: \$2,175,000

Sold on 8/19/2016 4 beds, 3.5 baths, 2850 sqft

498 Corbett Ave, San Francisco, CA 94114

SOLD: \$2,200,000

Sold on 10/6/2016

3 beds, 3.0 baths, 1543 sqft

3943 21st St, San Francisco, CA 94114

SOLD: \$2,205,000

Sold on 8/29/2016

3 beds, 3.0 baths, 1987 sqft

70 Douglass St, San Francisco, CA 94114

SOLD: \$2,250,000

Sold on 12/13/2016

3 beds, 3.0 baths, 2060 sqft

4076 19th St, San Francisco, CA 94114

SOLD: \$2,300,000

Sold on 6/17/2016

3 beds, 3.0 baths, 2062 sqft

135 Graystone Ter, San Francisco, CA 94114

See sales similar to 143 Corbett Ave

County website See data sources

### **Zestimate Details**

#### Add owner estimate



I disagree with my Zestimate



# Improve Your Home Value 9

| PROJECT                          | PROJECT<br>COST   | ADDED<br>VALUE |
|----------------------------------|-------------------|----------------|
| Upscale Major<br>Kitchen Remodel | \$138,648         | +\$199,592     |
| <b>Upscale Bathroom</b>          | \$65 <i>.</i> 922 | +\$904785      |

| Remodel                        | 700,5    | . +,      |
|--------------------------------|----------|-----------|
| Roofing<br>Replacement         | \$26,506 | +\$26,734 |
| Vinyl Window<br>Replacement    | \$16,866 | +\$19,071 |
| Siding Replacement             | \$18,350 | +\$17,084 |
| Deck Addition                  | \$14,960 | +\$14,643 |
| Entry Door<br>Replacement      | \$3,362  | +\$3,592  |
| Fiberglass Attic<br>Insulation |