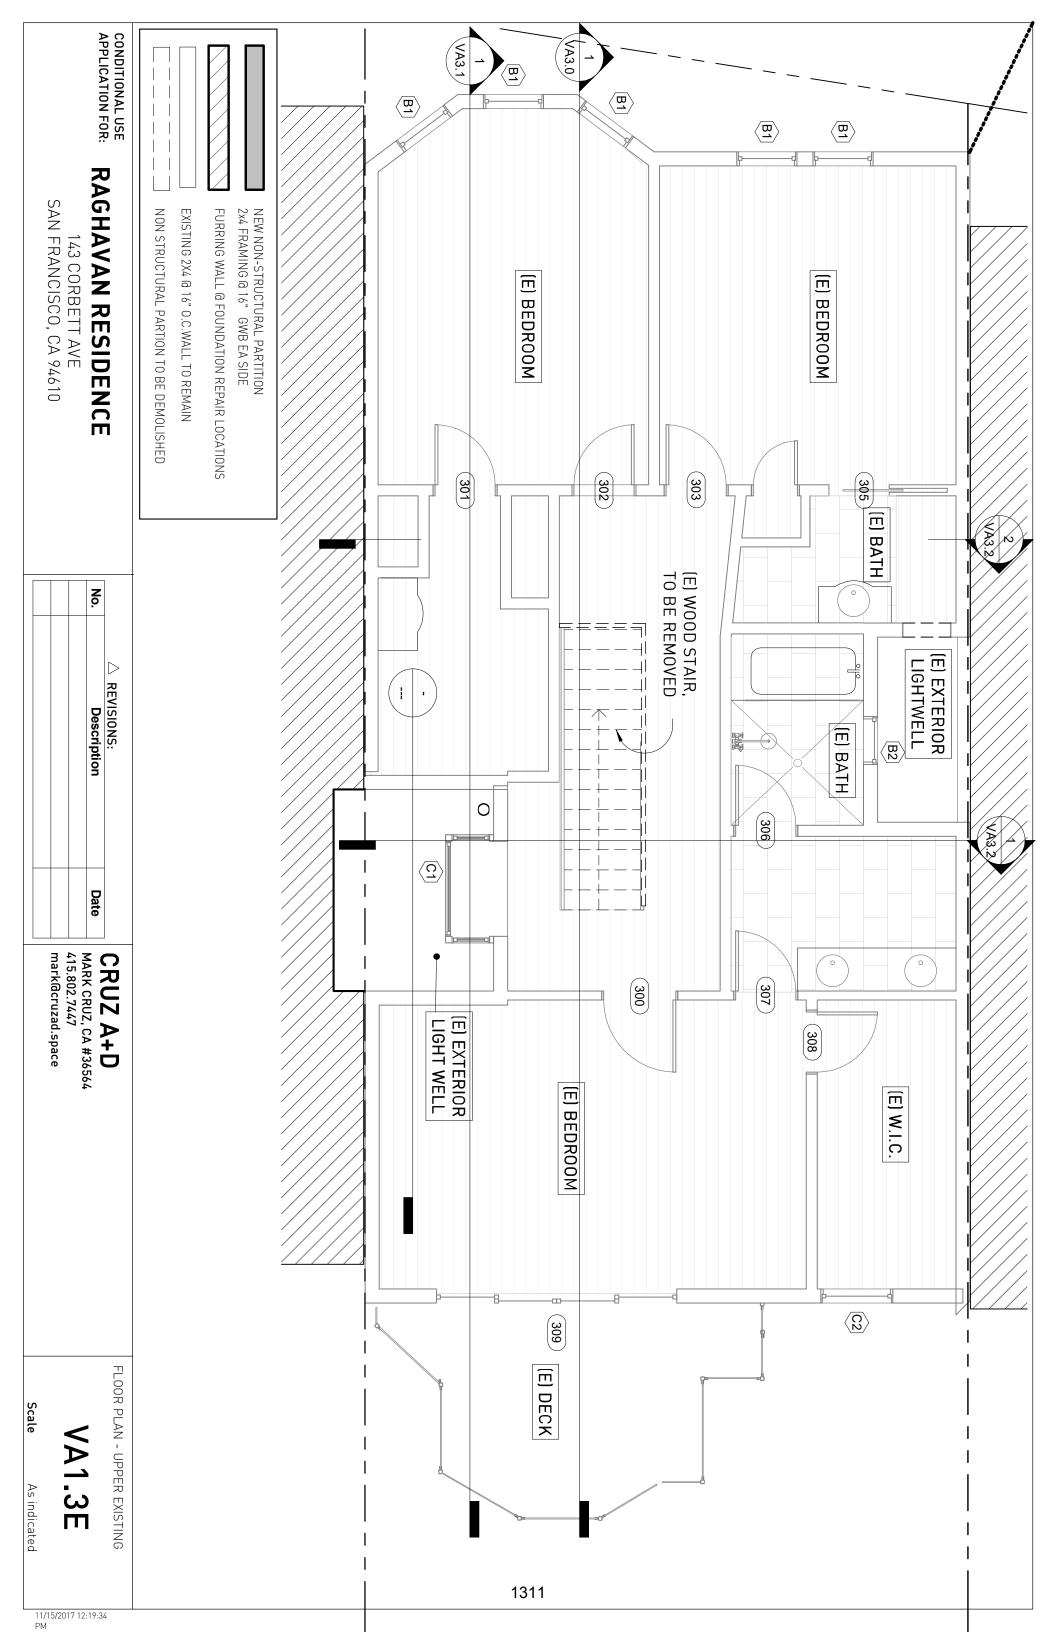

The property is located at 143 CONDRH AVRIVE (Block 2656, lot 060)

Date of City Planning Commission Action
(Attach a Copy of Planning Commission's Decision)

July 23, 2018
Appeal Filing Date

|   | property, Case No                                                                                                                               |
|---|-------------------------------------------------------------------------------------------------------------------------------------------------|
|   | The Planning Commission disapproved in whole or in part an application for establishment, abolition or modification of a set-back line, Case No |
| × | The Planning Commission approved in whole or in part an application for conditional use authorization, Case No                                  |
|   | The Planning Commission disapproved in whole or in part an application for conditional use authorization, Case No                               |

BA

The approval of Conditional Use Authorization No. 2017-009348CUA, including, among other things, to permit excess lot coverage.

b) Set forth the reason in support of your appeal:

Among other things, the project fails to meet the criteria of the Corona Heights Large Residence Special Use District and it fails to meet the City's Conditional Use requirements. We will provide further explanation, testimony and materials in our brief and at the Board of Supervisors Hearing.