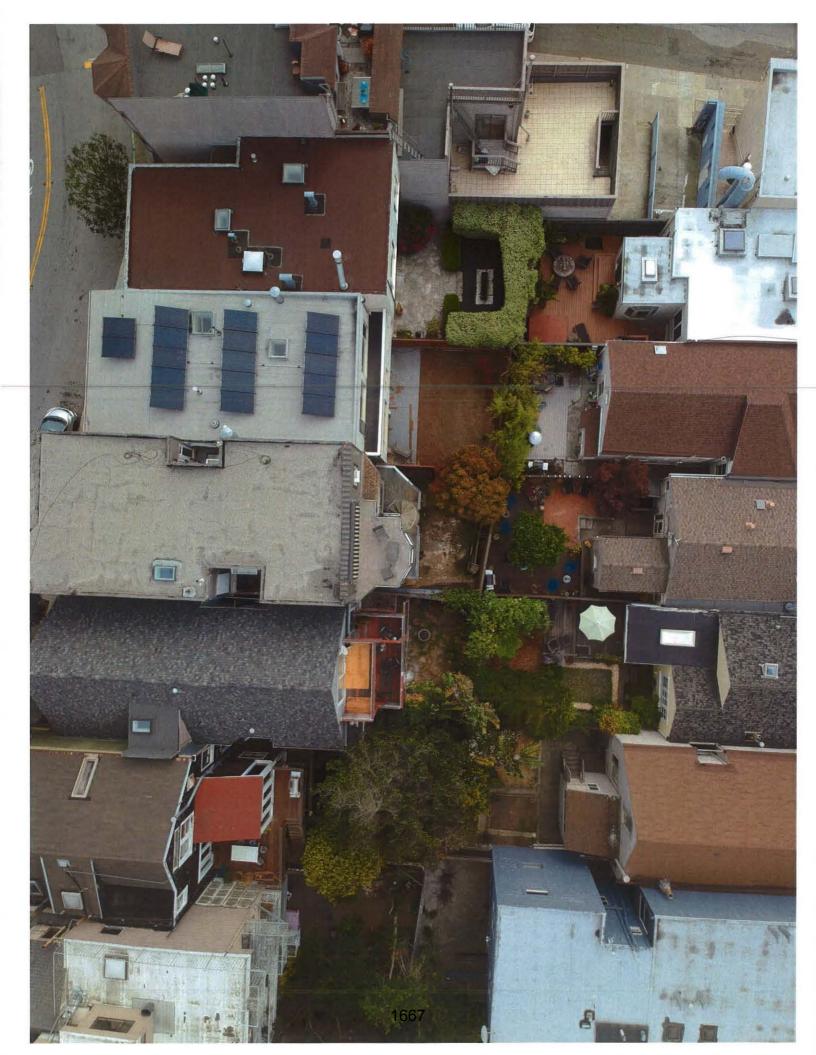

The property is located at 143 CONDRH AVRIVE (Block 2656, lot 060)

Date of City Planning Commission Action
(Attach a Copy of Planning Commission's Decision)

July 23, 2018
Appeal Filing Date

|   | property, Case No                                                                                                                               |
|---|-------------------------------------------------------------------------------------------------------------------------------------------------|
|   | The Planning Commission disapproved in whole or in part an application for establishment, abolition or modification of a set-back line, Case No |
| × | The Planning Commission approved in whole or in part an application for conditional use authorization, Case No                                  |
|   | The Planning Commission disapproved in whole or in part an application for conditional use authorization, Case No                               |