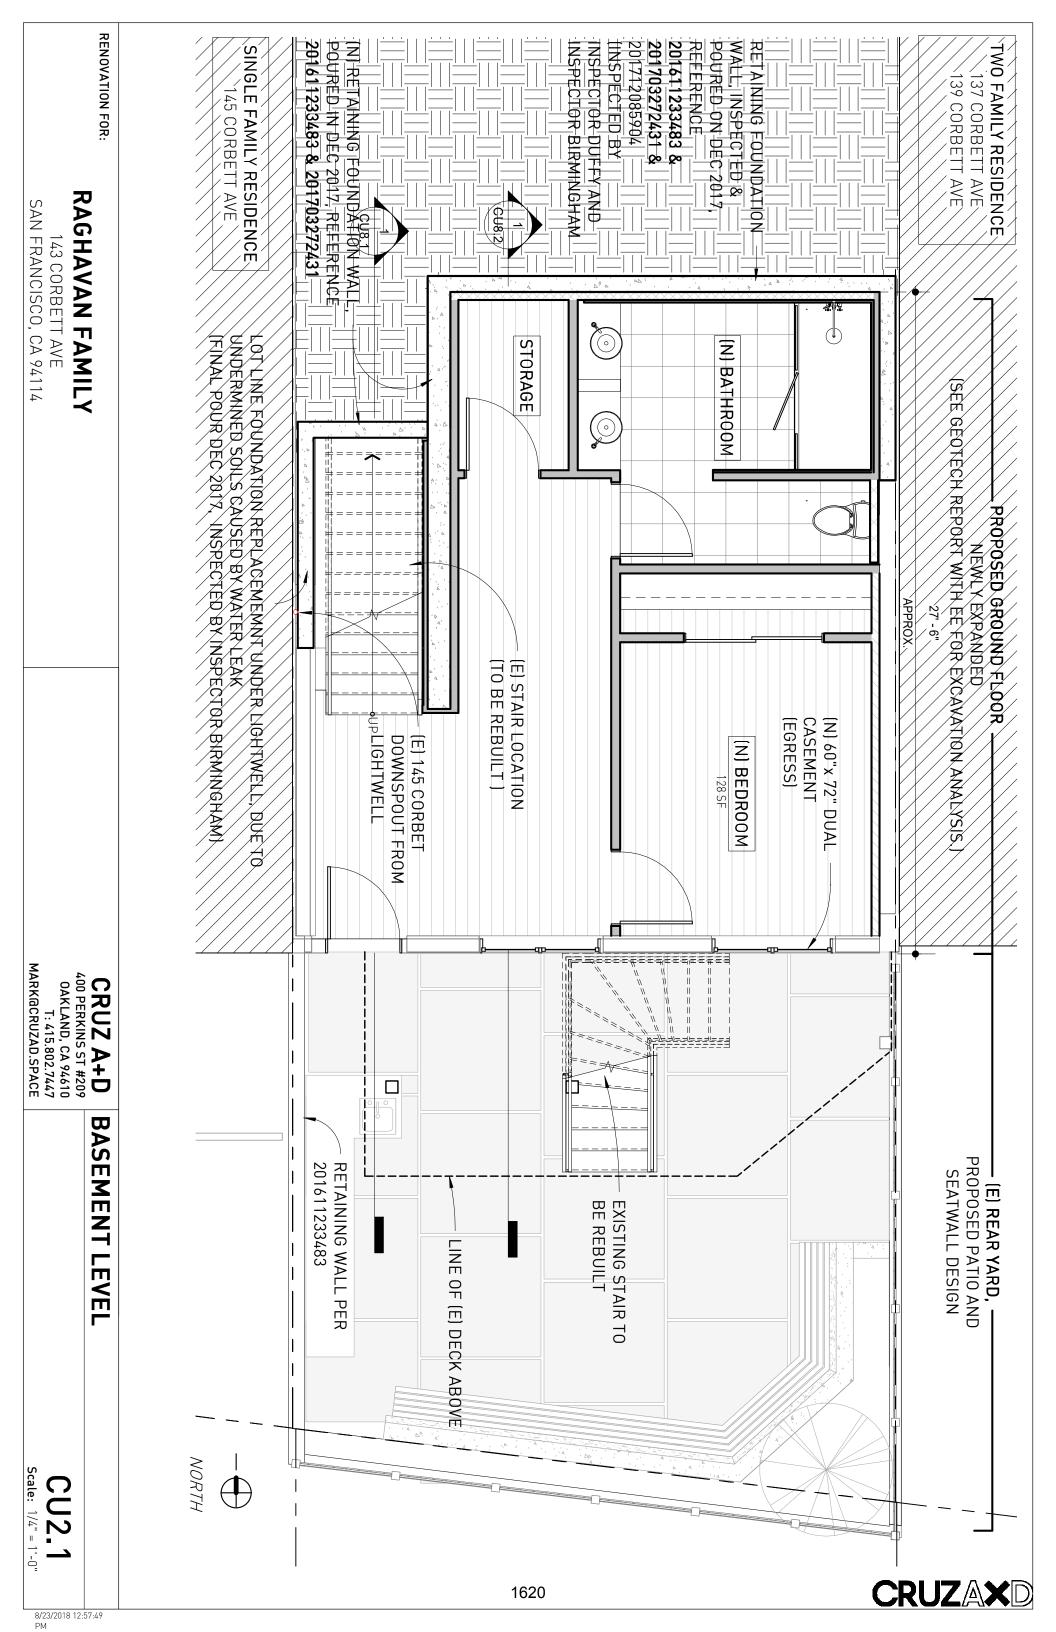

The property is located at 143 CONDRH AVRIVE (Block 2656, lot 060)

Date of City Planning Commission Action
(Attach a Copy of Planning Commission's Decision)

July 23, 2018
Appeal Filing Date

|   | property, Case No                                                                                                                               |
|---|-------------------------------------------------------------------------------------------------------------------------------------------------|
|   | The Planning Commission disapproved in whole or in part an application for establishment, abolition or modification of a set-back line, Case No |
| × | The Planning Commission approved in whole or in part an application for conditional use authorization, Case No                                  |
|   | The Planning Commission disapproved in whole or in part an application for conditional use authorization, Case No                               |

BA

The approval of Conditional Use Authorization No. 2017-009348CUA, including, among other things, to permit excess lot coverage.

b) Set forth the reason in support of your appeal:

Among other things, the project fails to meet the criteria of the Corona Heights Large Residence Special Use District and it fails to meet the City's Conditional Use requirements. We will provide further explanation, testimony and materials in our brief and at the Board of Supervisors Hearing.