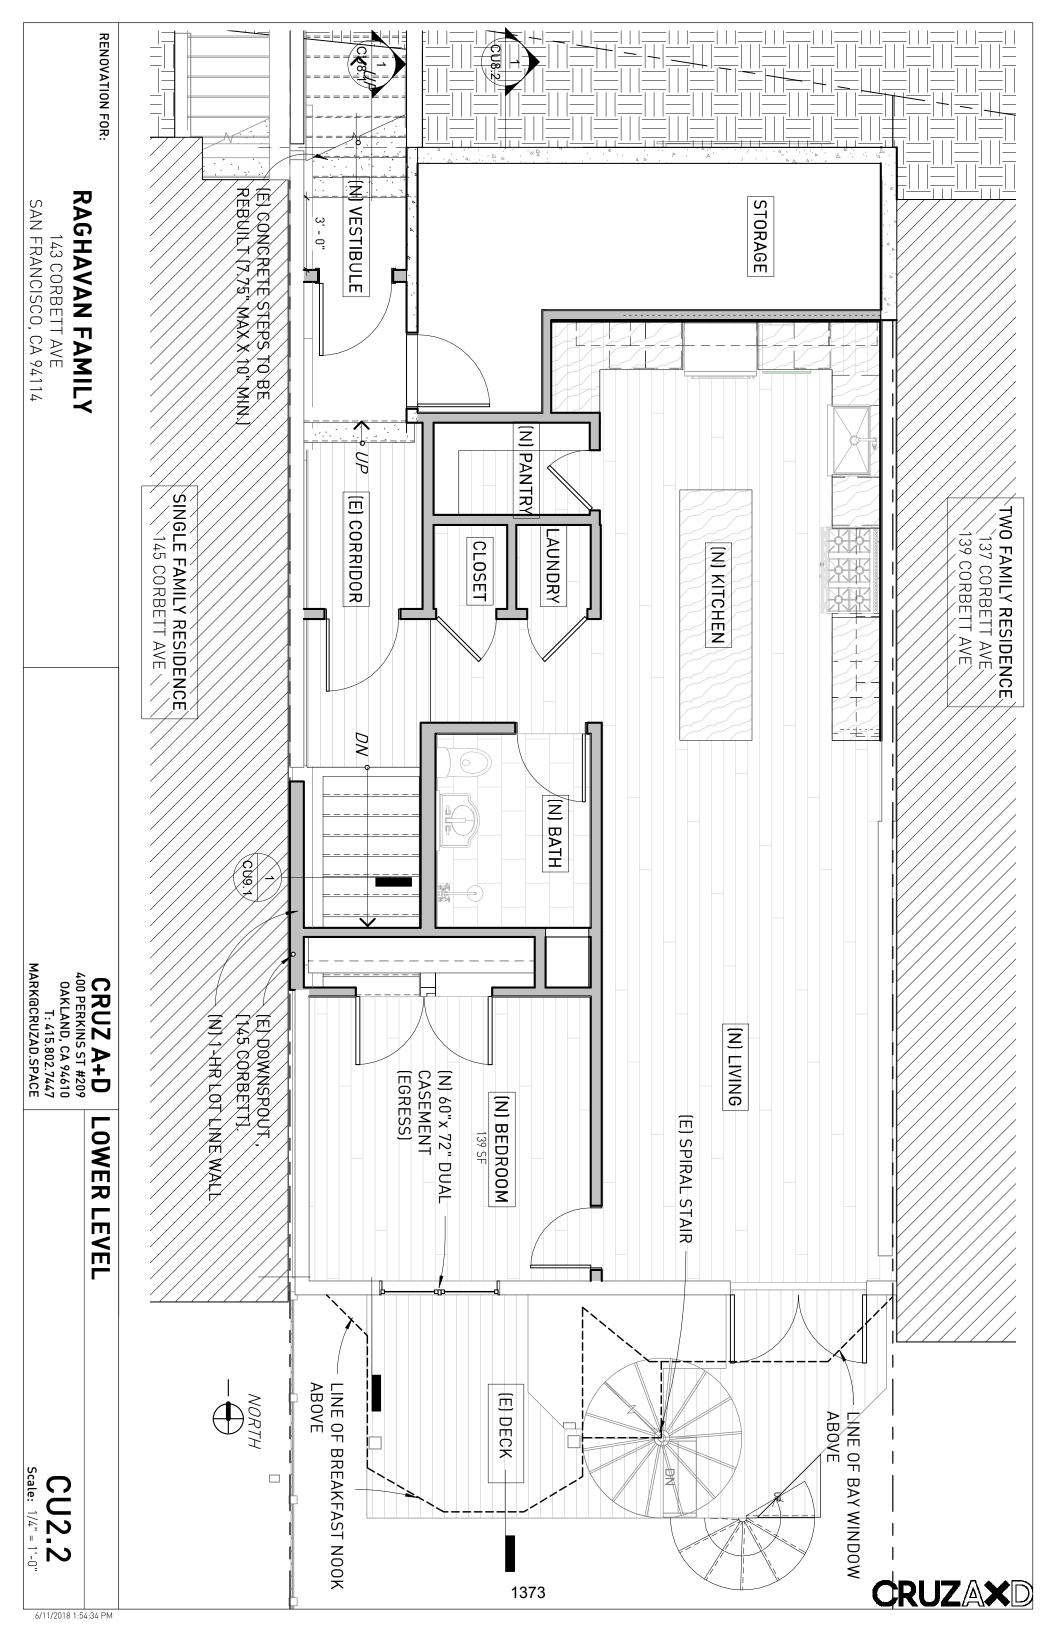

The property is located at 143 CONDRH AVRIVE (Block 2656, lot 060)

Date of City Planning Commission Action
(Attach a Copy of Planning Commission's Decision)

July 23, 2018
Appeal Filing Date

|   | property, Case No                                                                                                                               |
|---|-------------------------------------------------------------------------------------------------------------------------------------------------|
|   | The Planning Commission disapproved in whole or in part an application for establishment, abolition or modification of a set-back line, Case No |
| × | The Planning Commission approved in whole or in part an application for conditional use authorization, Case No                                  |
|   | The Planning Commission disapproved in whole or in part an application for conditional use authorization, Case No                               |

BA

The approval of Conditional Use Authorization No. 2017-009348CUA, including, among other things, to permit excess lot coverage.

b) Set forth the reason in support of your appeal:

Among other things, the project fails to meet the criteria of the Corona Heights Large Residence Special Use District and it fails to meet the City's Conditional Use requirements. We will provide further explanation, testimony and materials in our brief and at the Board of Supervisors Hearing.