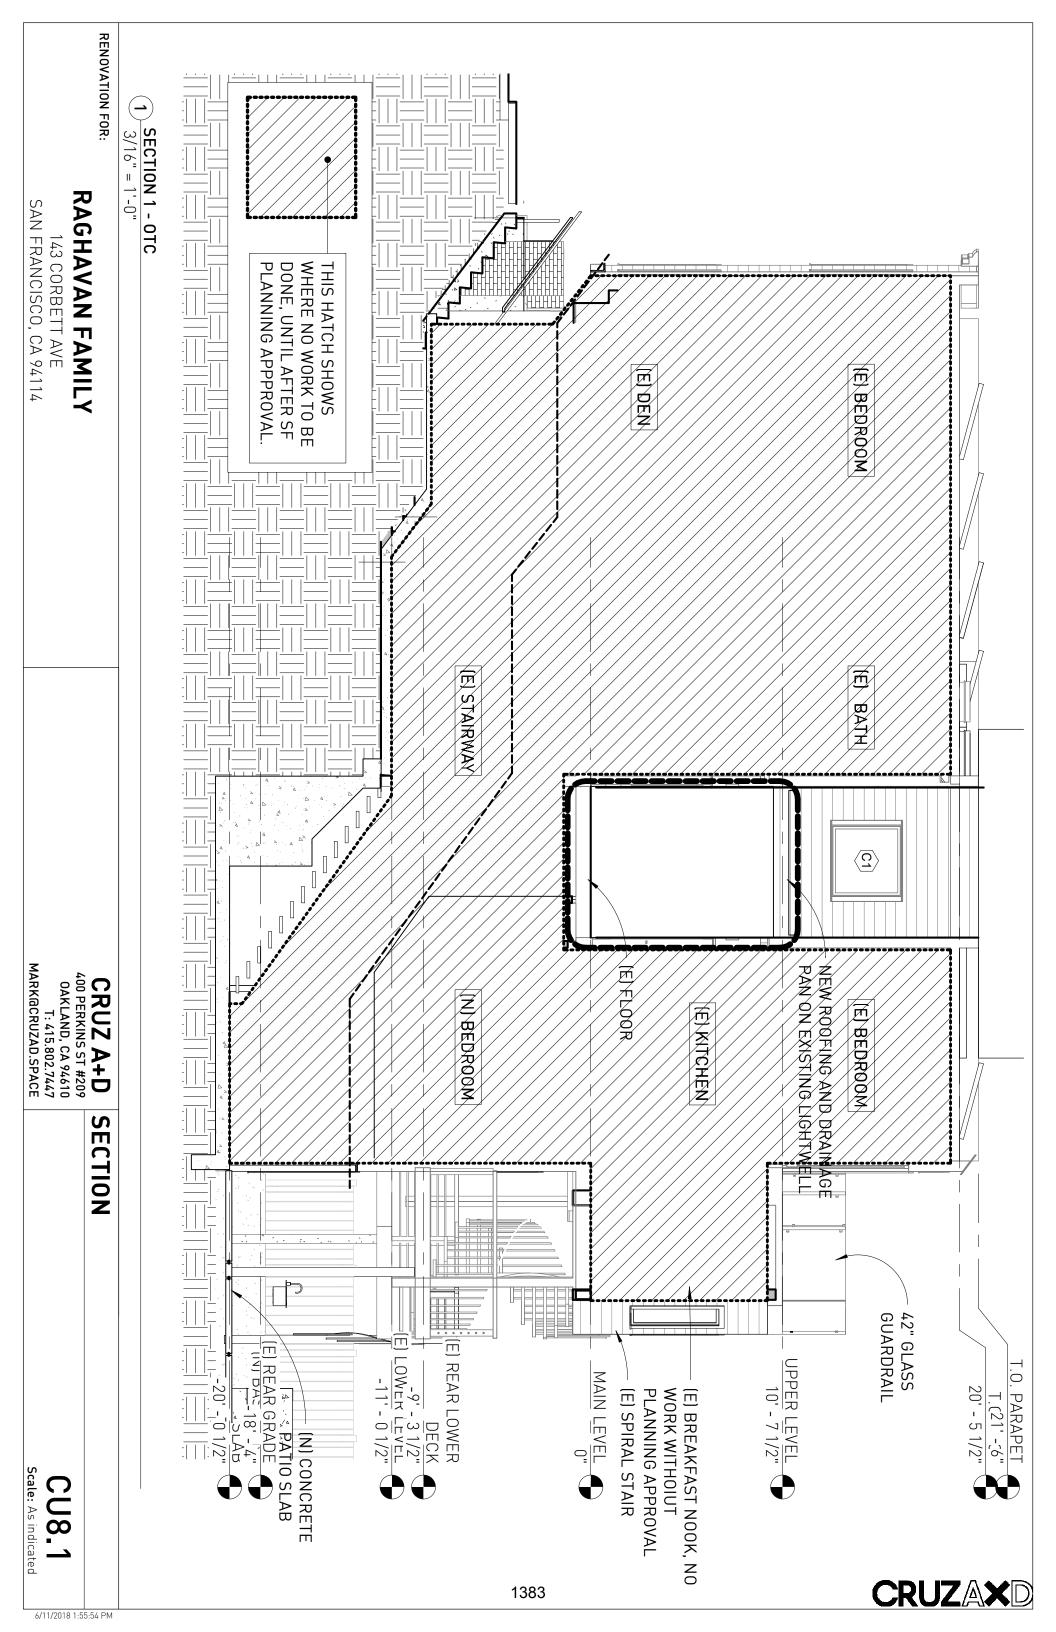

The property is located at 143 CONDRH AVRIVE (Block 2656, lot 060)

Date of City Planning Commission Action
(Attach a Copy of Planning Commission's Decision)

July 23, 2018
Appeal Filing Date

|   | property, Case No                                                                                                                               |
|---|-------------------------------------------------------------------------------------------------------------------------------------------------|
|   | The Planning Commission disapproved in whole or in part an application for establishment, abolition or modification of a set-back line, Case No |
| × | The Planning Commission approved in whole or in part an application for conditional use authorization, Case No                                  |
|   | The Planning Commission disapproved in whole or in part an application for conditional use authorization, Case No                               |

BA

The approval of Conditional Use Authorization No. 2017-009348CUA, including, among other things, to permit excess lot coverage.

b) Set forth the reason in support of your appeal:

Among other things, the project fails to meet the criteria of the Corona Heights Large Residence Special Use District and it fails to meet the City's Conditional Use requirements. We will provide further explanation, testimony and materials in our brief and at the Board of Supervisors Hearing.