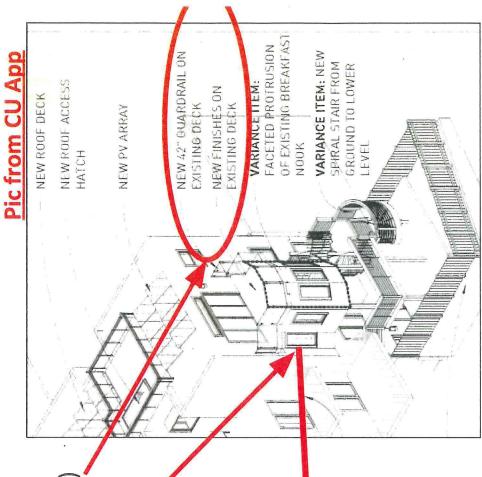

Out of Character with Neighborhood – Reduces privacy with neighbors and reduces asset value

143 Corbett Breakfast nook completely rebuilt:

- Without permits, planning, or neighbor notification
- Window enclosed to create wall along 145 property line

View from 3012 Market Street - This deck is total invasion of privacy

- No other homes have enclosed decks encroaching so far into rear yard

145 Corbett Avenue light, air, privacy and view blocked

- Other neighbors cannot expand due to CHLR SUD Loss in asset value
- -Sponsors of 143 Corbett rebuilt structure in 2015 adding a wall on 143/145 property\_line

# 143 Corbett Complete Rebuild of rear deck structure

- Enclosed window, build wall to property line
- CU Application shows a window
- Assuming decks legalized by claiming (Existing)



Pic taken Aug. 2018

## 143 Corbett view from Market Street

- Neighbors below feel the nook invades their privacy - living on top of them Extension of home is visible from Market street

View looking up from 3012 Market



143 Corbett View corner Market/Hattie



# 143 Corbett enclosed main floor deck (Breakfast nook)

- 145 view now a wall and window
- Breakfast nook extends well beyond allowed under CHLR SUD

East from main level





Open light / sky / air East from upper level











### 143 Corbett enclosed deck

- No other enclosed 3 story decks encroaching so far into rear yard





# Corona Height Large Residence Special Use District Variance Reguest

143 Corbett is already well over allotted rear yard coverage 45%

CU / Variance Application is ONLY Requesting:

- horizontal