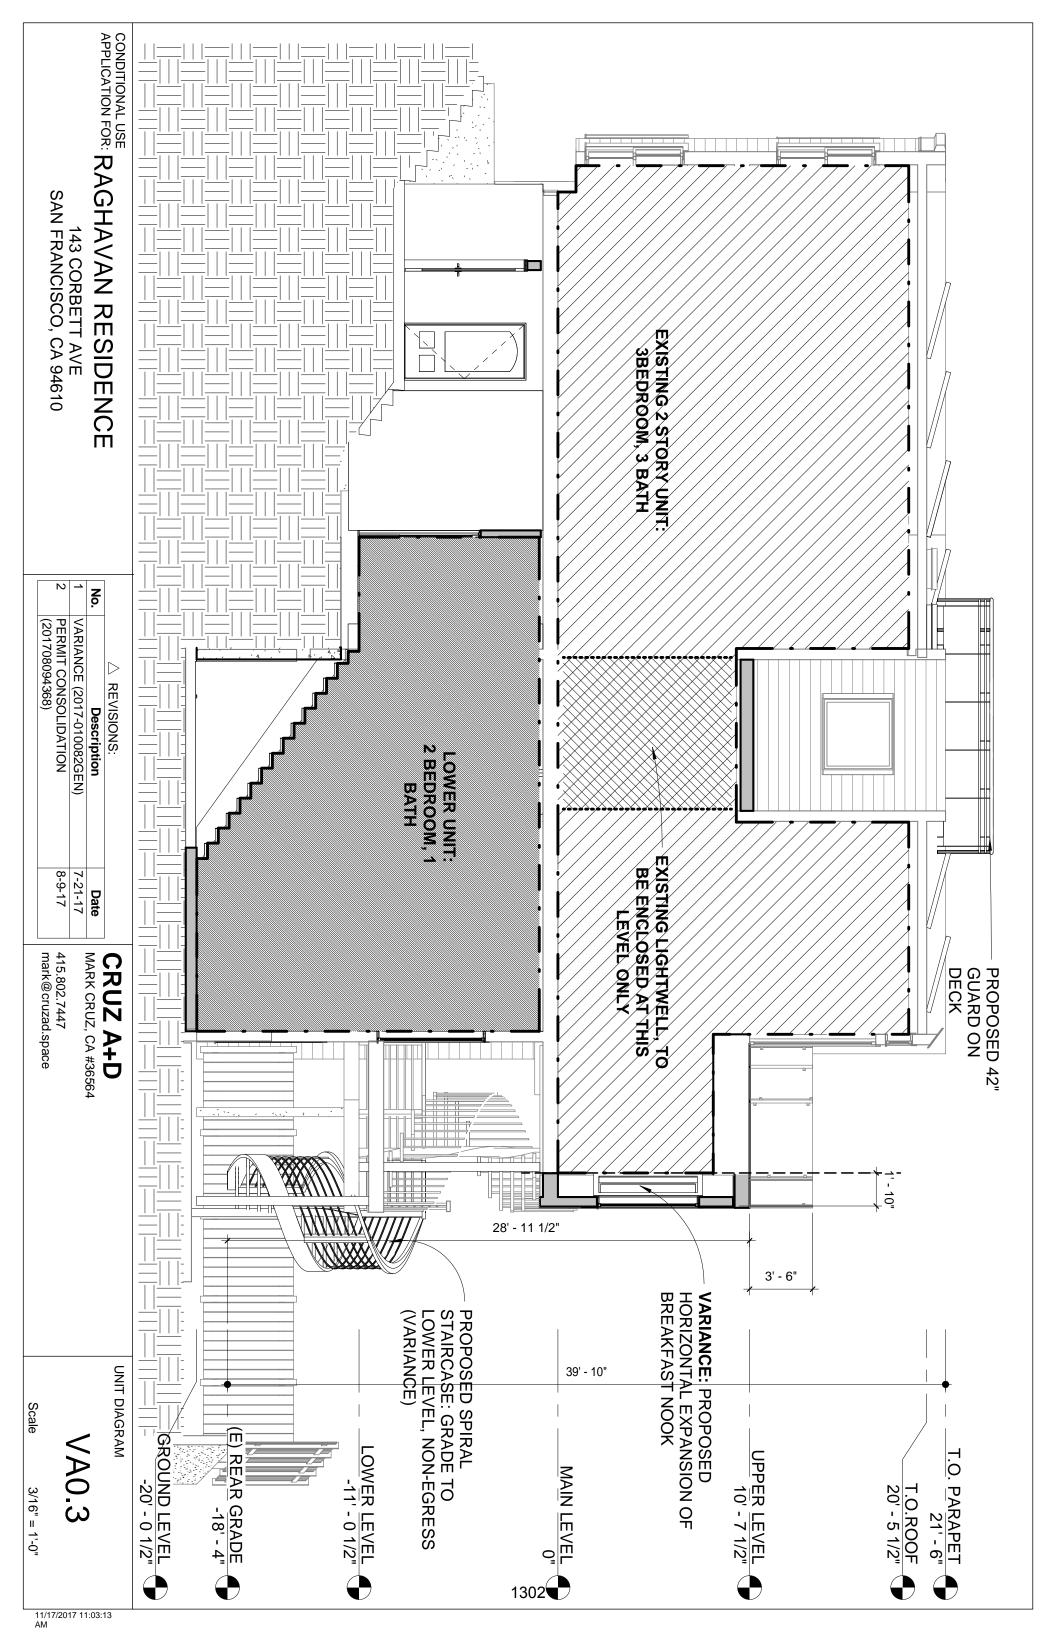

OIL WAS REQUIRED TO ON THE LOWER LEVEL AND CONVERT THE BASEMENT INTO A LIVABEL ALLOW FOR A 8'1" CEILING.

| SHEET NAME   | # Taahs |
|--------------|---------|
| DRAWING LIST |         |

1300

### RECENT PERMITS FOR RE FERENCE

2002.1010.8753 -REAR DECK AND IMPROVEMENTS TO THE LOWER LEVELS

2014.0918.6685
2015.8827.5417 -INSTALL RETAINING WALL, FOOTING, AND BEAM @ GROUND LEVEL 2016.0309.1590 -GIRDER REPLACEMENT @ LOWER LEVEL CEILING (NOT SHOWN)

-REPAIR GROUND LEVEL FOUNDATION

2016-1123-3483 -INSTALL TEMPORARY SHORING TO GROUND LEVEL
-INSTALL NEW RETAINING WALL AT REAR YARD

2017-0327-2431 - (NOT SHOWN HERE) FOUNDATION IMPROVEMENTS AT BASEMENT AND UNDERPIN PARTIAL EXTG WEST REAR FOUNDATION.

MARK CRUZ, CA #36564 415.802.7447 CRUZ A+D

mark@cruzad.space

COVER SHEET

**VA0.0** 

Scale











11/15/2017 12:19:26 PM



















CONDITIONAL USE APPLICATION FOR: RAGHAVAN RESIDENCE SAN FRANCISCO, CA 94610 143 CORBETT AVE NORTH ELEVATION (E) ENTRY STEPS 3/16" = 1'-0"RENOVATION OF ENTRY FOR 80"
HEADROOM COMPLINACE ADU <u>8</u> VARIANCE (2017-010082GEN) △ REVISIONS: Description 7-21-17 Date MARK CRUZ, CA #36564 415.802.7447 mark@cruzad.space **CRUZ A+D** LOWER LANDING  $\Box$ LOWER LEVEL UPPER LEVEL 10' - 7 1/2" REAR LOWER-T.O. PARAPET 21' - 6" MAIN LEVEL -11' - 0 1/2" 20' - 5 1/2" T.O.ROOF (E) EXTERIOR BAY WINDOW BASE TO RAIDE, PER HEAD ROOM REQUIREMENT ELEVATION - FRONT Scale 3/16" = 1'-0"

1315

11/15/2017 12:19:41 PM









(N) HATCH

(N) DECK

(N) PHOTOVOLTAIC ARRAY



RAGHAVAN RESIDENCE

CONDITIONAL USE APPLICATION FOR:

SAN FRANCISCO, CA 94610 143 CORBETT AVE