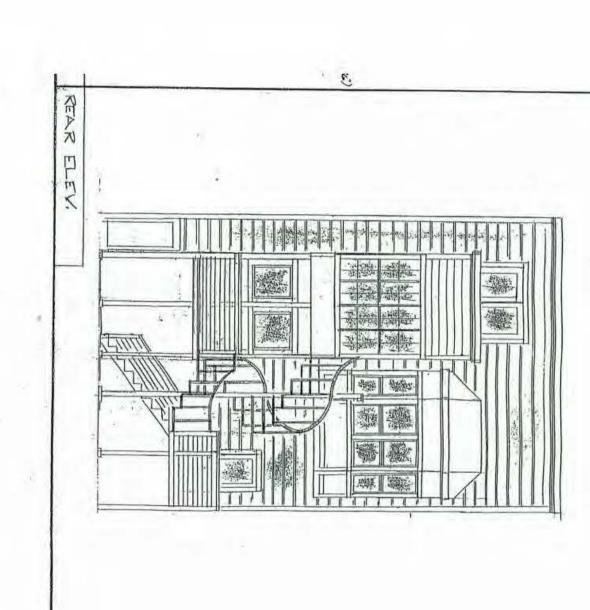

S OF THE BREKAFAST

NOOK - LMS CU11.2

RENOVATION FOR:

143 CORBETT AVE SAN FRANCISCO, CA 94114

# RAGHAVAN FAMILY



PHOTO OF REAR BREAKFAST NOOK - PROTUSION



PHOTO OF AWKWARD SPLIT DECK







PHOTO: **143 CORBETT -REAR FACADE** 

PHOTO OF FRONT STEPS

RENOVATION FOR:

### RAGHAVAN FAMILY 143 CORBETT AVE

SAN FRANCISCO, CA 94114



POSSIBLE FORMATION OF THE BREAKFAST NOOK FOR DISUCSSION PURPOSES AT A PLANNING HEARING. IT IS AN APPROXIMATION AS TO THE APPROVED DESIGN IN 2002. HISTORY OF THE BUILDING. THE ARCHITECT YEILDS NO LICENSE OR WARRANTY TO ITS USE. IT THIS SIMULATED REPRESANTATION OF THE 2002 PERMIT WAS CREATED TO ILLUSTRATE THE IS ONLY A VISUALISATION. IS NOT INTENDED AS A SCHEMATIC DESIGN FOR A RETROGRADE APPLICATION OF THE SIHT

O THREADED RODS W

MY BRADEA

NASHER & THE

6"



CRUZ A+D
400 PERKINS ST #209 OAKLAND, CA 94610 T: 415.802.7447

MARKIGCRUZAD.SPACE

HISTORIC INTERPOLATION

Scale: 3" = 1'-0"

PERKE AVE. MRS

APPROVED
DEPARTMENT OF BUILDING ASSECTION

OCT 10 2002

AFRICK DIFESSION



213 Acadla Street San Françaisco, CA. 94131 (415) 586-9289 Fax: (415) 584-6505 Fax: (415) 584-650







# STATEMENT FROM THE ARCHITECT

**CRUZAX** 

STAFF. IN FULL TRANSPARENCY AND OUT OF OUR CONCERN FOR LIFE SAFETY, WE O'NIEL, (AS WELL AS JEFF HORN IN PERSON FOR HAVE SINCE EXPOSED ALL SUPPORTING FRAMING UNDER THE BREAKFAST NOOK IN BUILDING PERMIT, WE INTEND TO HAVE EVERY QUESTION, IN ORDER TO TO BE INSPECTED BY O DECK AND BREAKFAST NOOK @ 143 CORBETT BY NSPECTED AS REQUIRED BY THE ENGINEER AND DBI INSPECTORS. EXISTING AND PROPOSED, FULLY RE-CALCULAT THE NEIGHBORS HAVE SH