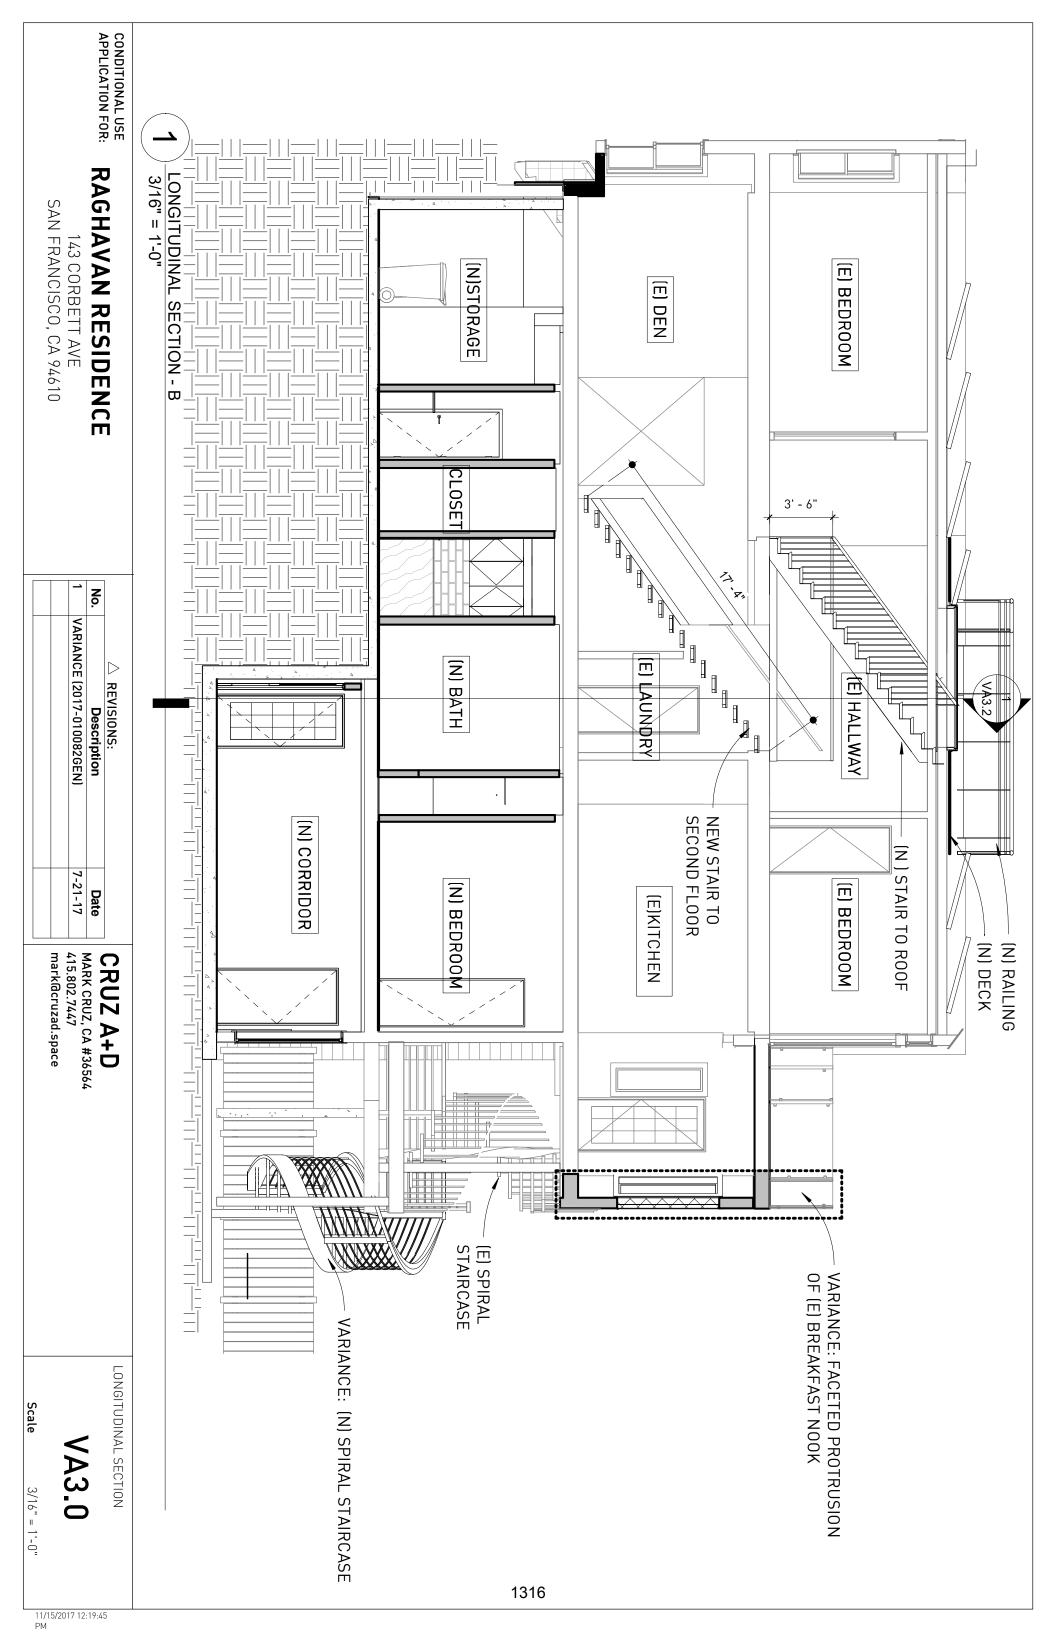

The property is located at 143 CONDRH AVRIVE (Block 2656, lot 060)

Date of City Planning Commission Action
(Attach a Copy of Planning Commission's Decision)

July 23, 2018
Appeal Filing Date

|   | property, Case No                                                                                                                               |
|---|-------------------------------------------------------------------------------------------------------------------------------------------------|
|   | The Planning Commission disapproved in whole or in part an application for establishment, abolition or modification of a set-back line, Case No |
| × | The Planning Commission approved in whole or in part an application for conditional use authorization, Case No                                  |
|   | The Planning Commission disapproved in whole or in part an application for conditional use authorization, Case No                               |

BA

The approval of Conditional Use Authorization No. 2017-009348CUA, including, among other things, to permit excess lot coverage.

b) Set forth the reason in support of your appeal:

Among other things, the project fails to meet the criteria of the Corona Heights Large Residence Special Use District and it fails to meet the City's Conditional Use requirements. We will provide further explanation, testimony and materials in our brief and at the Board of Supervisors Hearing.