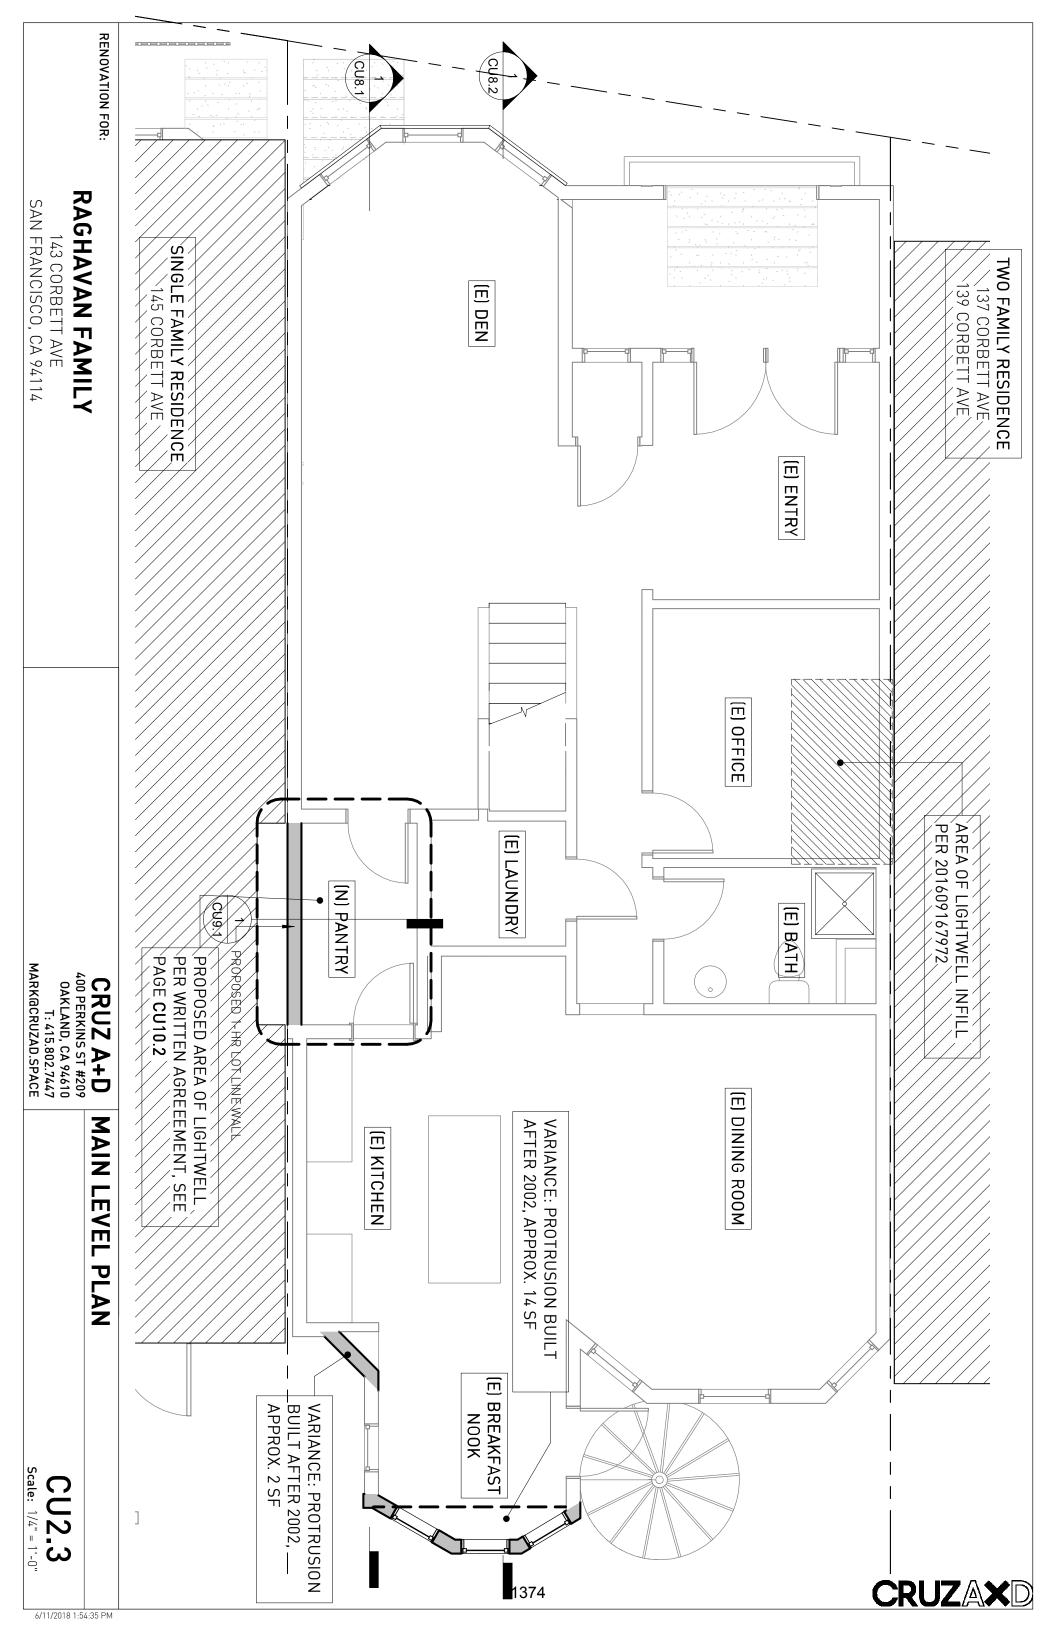

The property is located at 143 CONDRH AVRIVE (Block 2656, lot 060)

Date of City Planning Commission Action
(Attach a Copy of Planning Commission's Decision)

July 23, 2018
Appeal Filing Date

|   | property, Case No                                                                                                                               |
|---|-------------------------------------------------------------------------------------------------------------------------------------------------|
|   | The Planning Commission disapproved in whole or in part an application for establishment, abolition or modification of a set-back line, Case No |
| × | The Planning Commission approved in whole or in part an application for conditional use authorization, Case No                                  |
|   | The Planning Commission disapproved in whole or in part an application for conditional use authorization, Case No                               |