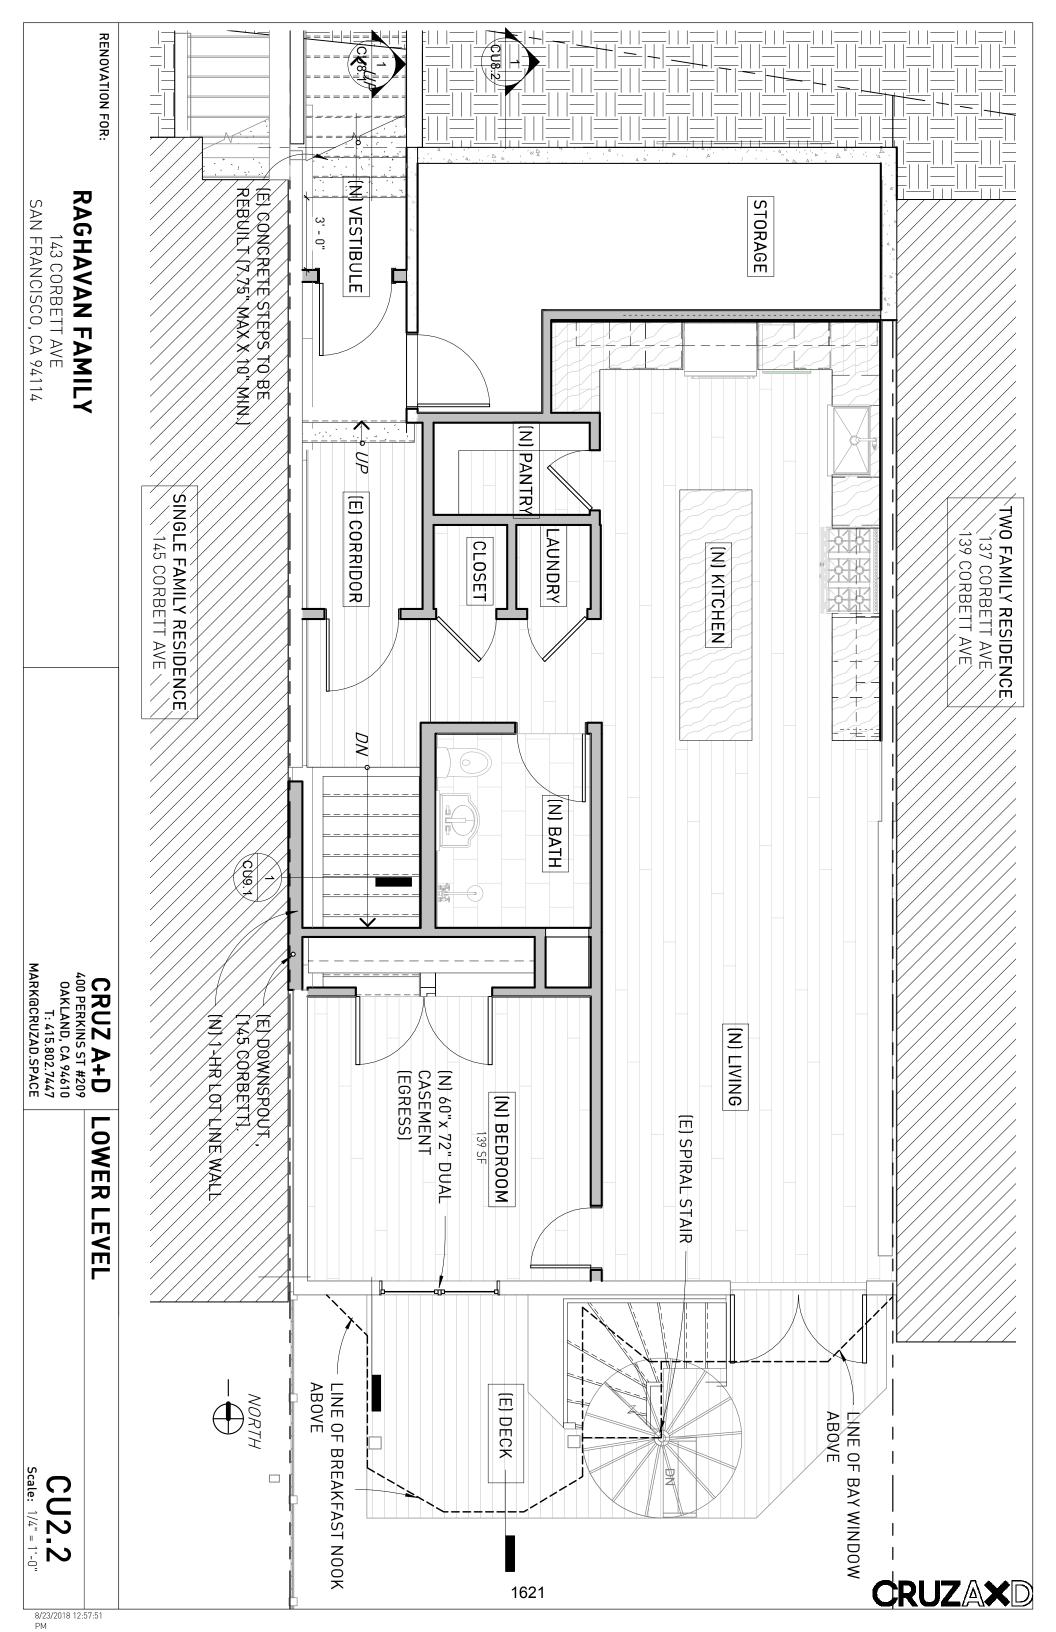

The property is located at 143 CONDRH AVRIVE (Block 2656, lot 060)

Date of City Planning Commission Action
(Attach a Copy of Planning Commission's Decision)

July 23, 2018
Appeal Filing Date

|   | property, Case No                                                                                                                               |
|---|-------------------------------------------------------------------------------------------------------------------------------------------------|
|   | The Planning Commission disapproved in whole or in part an application for establishment, abolition or modification of a set-back line, Case No |
| × | The Planning Commission approved in whole or in part an application for conditional use authorization, Case No                                  |
|   | The Planning Commission disapproved in whole or in part an application for conditional use authorization, Case No                               |

BA

The approval of Conditional Use Authorization No. 2017-009348CUA, including, among other things, to permit excess lot coverage.

b) Set forth the reason in support of your appeal:

Among other things, the project fails to meet the criteria of the Corona Heights Large Residence Special Use District and it fails to meet the City's Conditional Use requirements. We will provide further explanation, testimony and materials in our brief and at the Board of Supervisors Hearing.