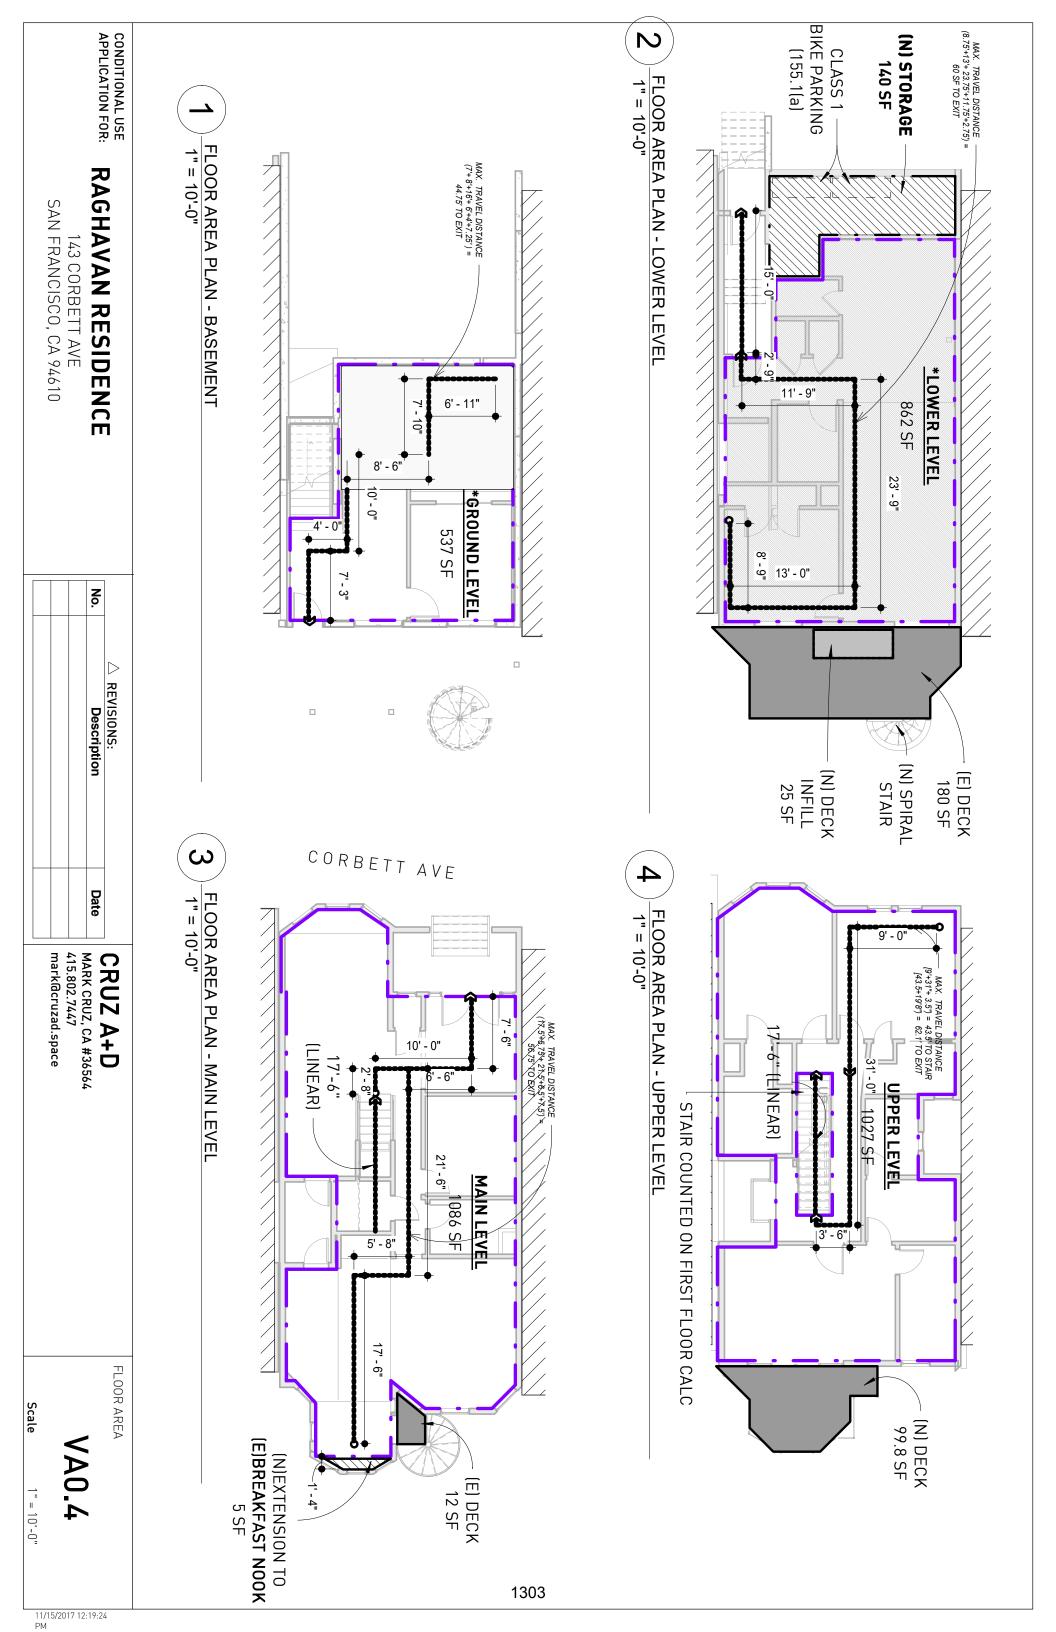

L WAS REQUIRED TO ON THE LOWER LEVEL AND CONVERT THE BASEMENT INTO A LIVABEL ALLOW FOR A 8'1" CEILING.

| SHEET NAME   | # Taahs |
|--------------|---------|
| DRAWING LIST |         |

1300

### RECENT PERMITS FOR RE FERENCE

2002.1010.8753 -REAR DECK AND IMPROVEMENTS TO THE LOWER LEVELS

2014.0918.6685
2015.8827.5417 -INSTALL RETAINING WALL, FOOTING, AND BEAM @ GROUND LEVEL 2016.0309.1590 -GIRDER REPLACEMENT @ LOWER LEVEL CEILING (NOT SHOWN)

-REPAIR GROUND LEVEL FOUNDATION

2016-1123-3483 -INSTALL TEMPORARY SHORING TO GROUND LEVEL
-INSTALL NEW RETAINING WALL AT REAR YARD

2017-0327-2431 - (NOT SHOWN HERE) FOUNDATION IMPROVEMENTS AT BASEMENT AND UNDERPIN PARTIAL EXTG WEST REAR FOUNDATION.

MARK CRUZ, CA #36564 415.802.7447 CRUZ A+D

mark@cruzad.space

COVER SHEET

**VA0.0** 

Scale











11/15/2017 12:19:26 PM



















CONDITIONAL USE APPLICATION FOR: RAGHAVAN RESIDENCE SAN FRANCISCO, CA 94610 143 CORBETT AVE NORTH ELEVATION (E) ENTRY STEPS 3/16" = 1'-0"RENOVATION OF ENTRY FOR 80"
HEADROOM COMPLINACE ADU <u>8</u> VARIANCE (2017-010082GEN) △ REVISIONS: Description 7-21-17 Date MARK CRUZ, CA #36564 415.802.7447 mark@cruzad.space **CRUZ A+D** LOWER LANDING  $\Box$ LOWER LEVEL UPPER LEVEL 10' - 7 1/2" REAR LOWER-T.O. PARAPET 21' - 6" MAIN LEVEL -11' - 0 1/2" 20' - 5 1/2" T.O.ROOF (E) EXTERIOR BAY WINDOW BASE TO RAIDE, PER HEAD ROOM REQUIREMENT ELEVATION - FRONT Scale 3/16" = 1'-0"

1315

11/15/2017 12:19:41 PM









(N) HATCH

(N) DECK

(N) PHOTOVOLTAIC ARRAY



RAGHAVAN RESIDENCE

CONDITIONAL USE APPLICATION FOR:

SAN FRANCISCO, CA 94610 143 CORBETT AVE

**