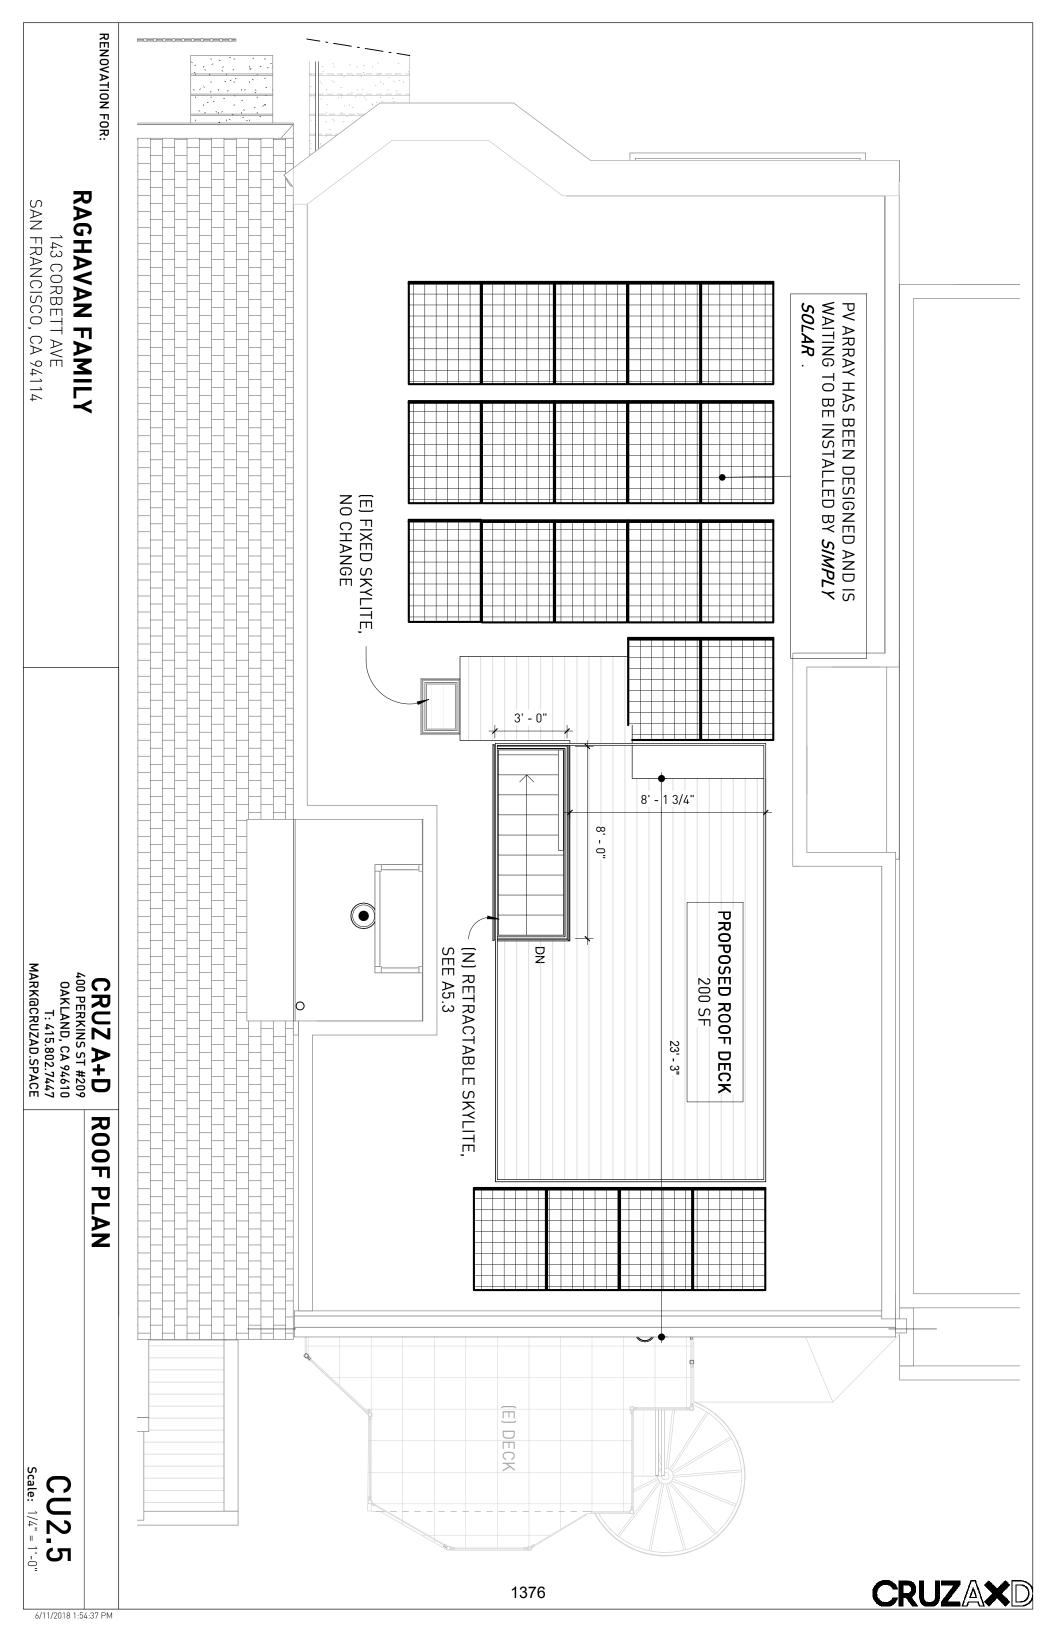

The property is located at 143 CONDRH AVRIVE (Block 2656, lot 060)

Date of City Planning Commission Action
(Attach a Copy of Planning Commission's Decision)

July 23, 2018
Appeal Filing Date

|   | property, Case No                                                                                                                               |
|---|-------------------------------------------------------------------------------------------------------------------------------------------------|
|   | The Planning Commission disapproved in whole or in part an application for establishment, abolition or modification of a set-back line, Case No |
| × | The Planning Commission approved in whole or in part an application for conditional use authorization, Case No                                  |
|   | The Planning Commission disapproved in whole or in part an application for conditional use authorization, Case No                               |