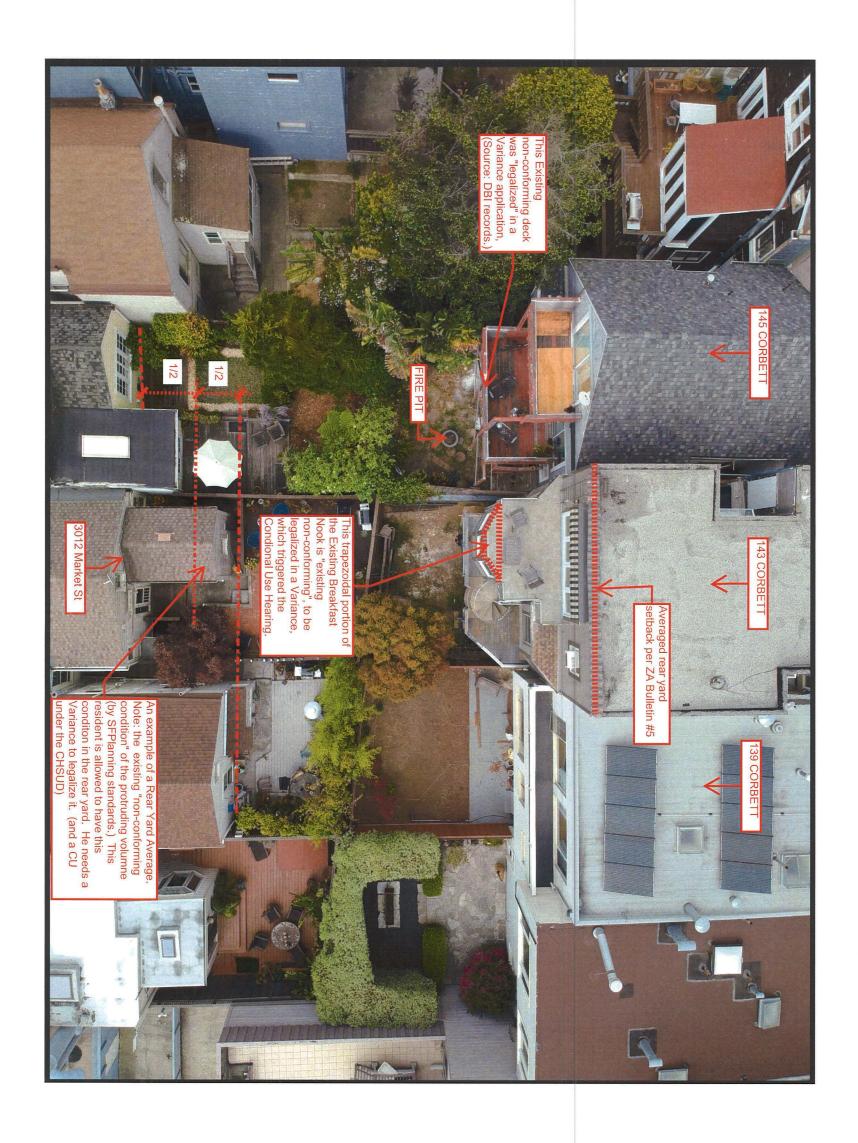

The property is located at 143 CONDRH AVRIVE (Block 2656, lot 060)

Date of City Planning Commission Action
(Attach a Copy of Planning Commission's Decision)

July 23, 2018
Appeal Filing Date

|   | property, Case No                                                                                                                               |
|---|-------------------------------------------------------------------------------------------------------------------------------------------------|
|   | The Planning Commission disapproved in whole or in part an application for establishment, abolition or modification of a set-back line, Case No |
| × | The Planning Commission approved in whole or in part an application for conditional use authorization, Case No                                  |
|   | The Planning Commission disapproved in whole or in part an application for conditional use authorization, Case No                               |