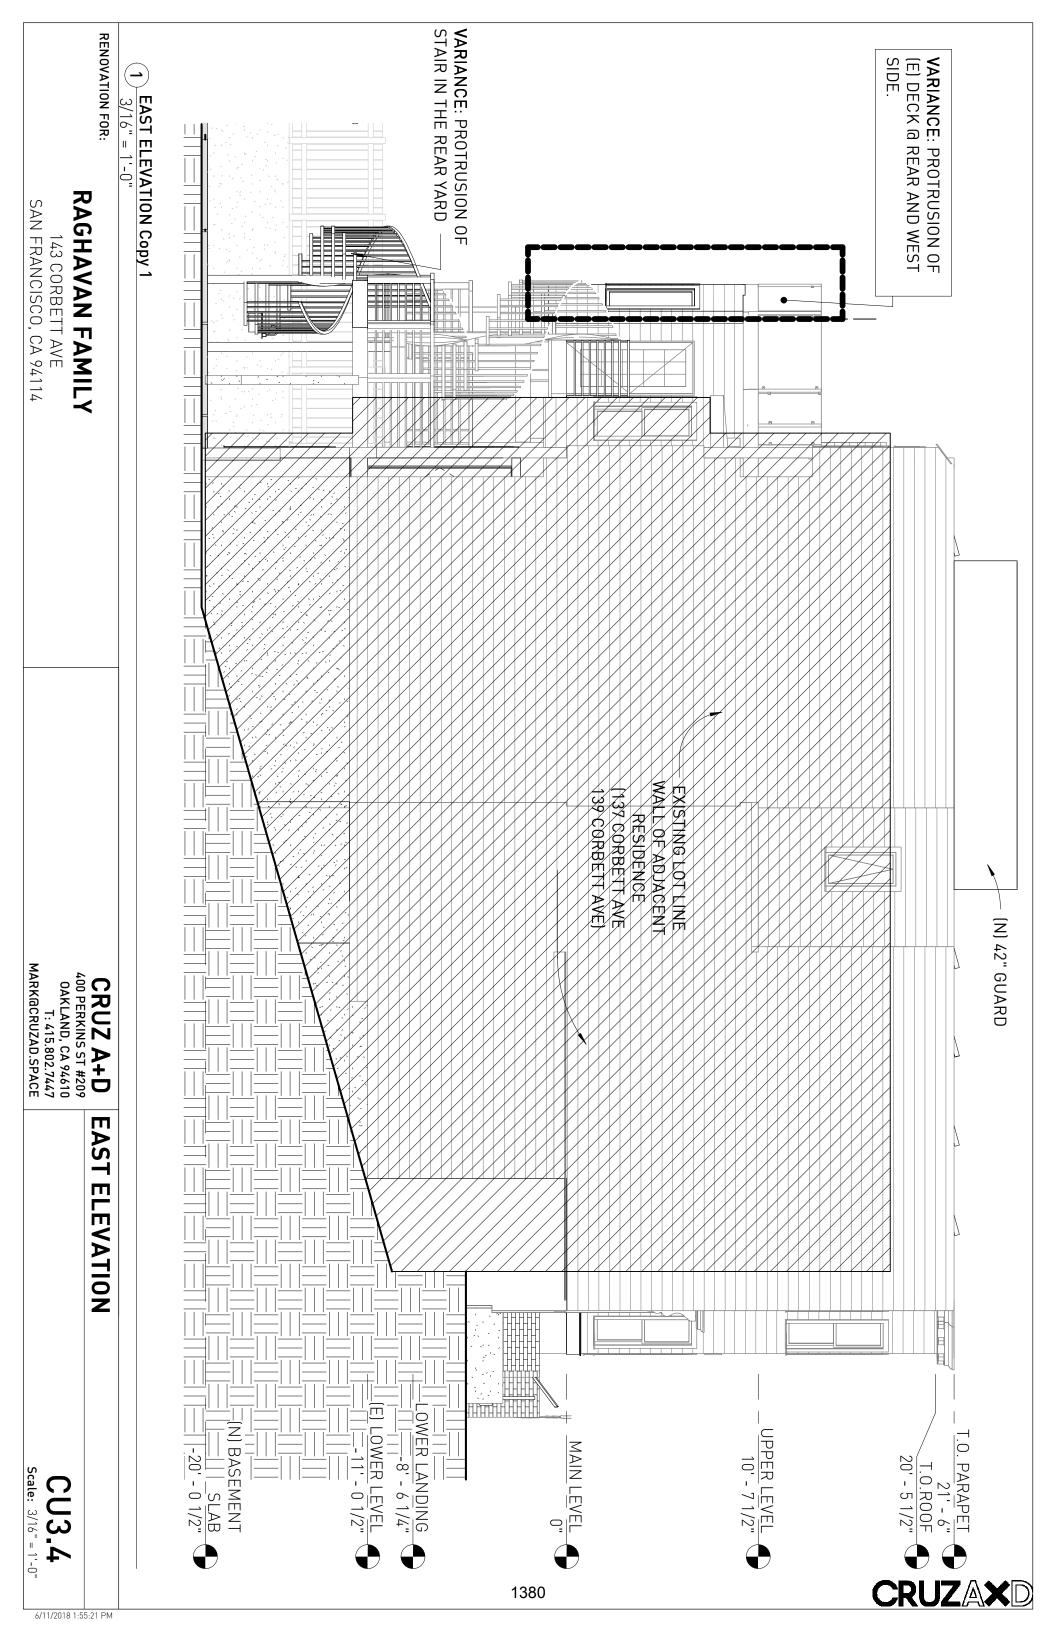

BA

The approval of Conditional Use Authorization No. 2017-009348CUA, including, among other things, to permit excess lot coverage.

b) Set forth the reason in support of your appeal:

Among other things, the project fails to meet the criteria of the Corona Heights Large Residence Special Use District and it fails to meet the City's Conditional Use requirements. We will provide further explanation, testimony and materials in our brief and at the Board of Supervisors Hearing.