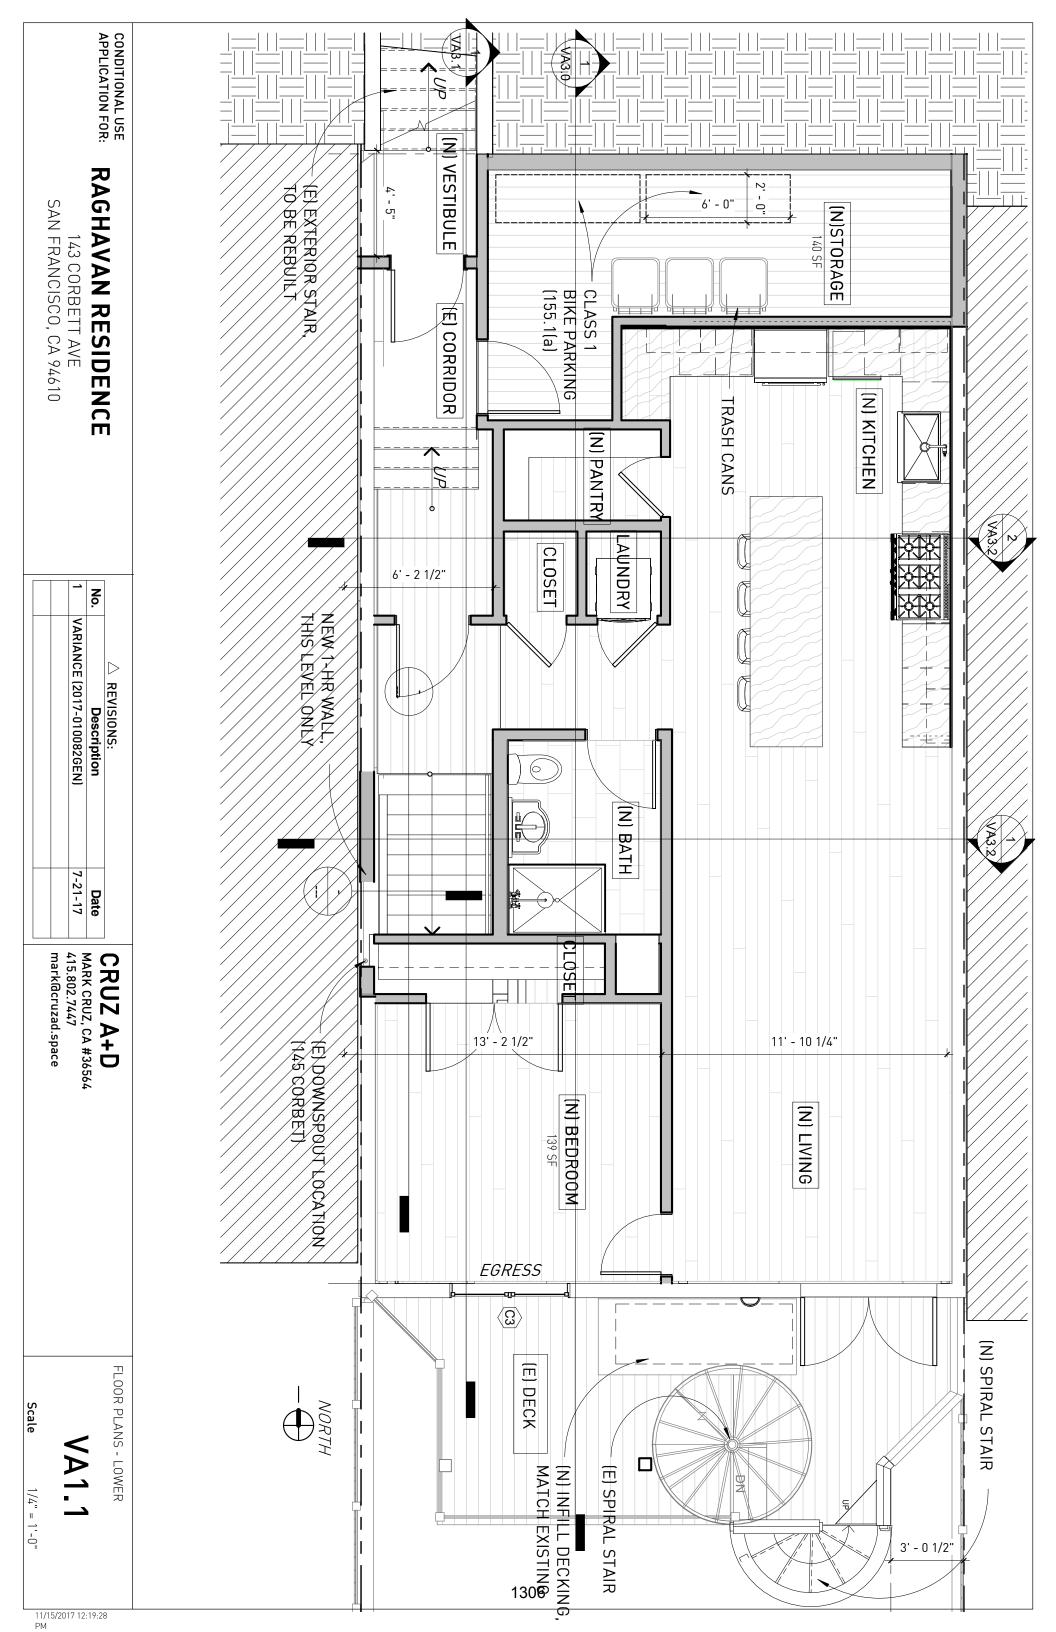

The property is located at 143 CONDRH AVRIVE (Block 2656, lot 060)

Date of City Planning Commission Action
(Attach a Copy of Planning Commission's Decision)

July 23, 2018
Appeal Filing Date

|   | property, Case No                                                                                                                               |
|---|-------------------------------------------------------------------------------------------------------------------------------------------------|
|   | The Planning Commission disapproved in whole or in part an application for establishment, abolition or modification of a set-back line, Case No |
| × | The Planning Commission approved in whole or in part an application for conditional use authorization, Case No                                  |
|   | The Planning Commission disapproved in whole or in part an application for conditional use authorization, Case No                               |