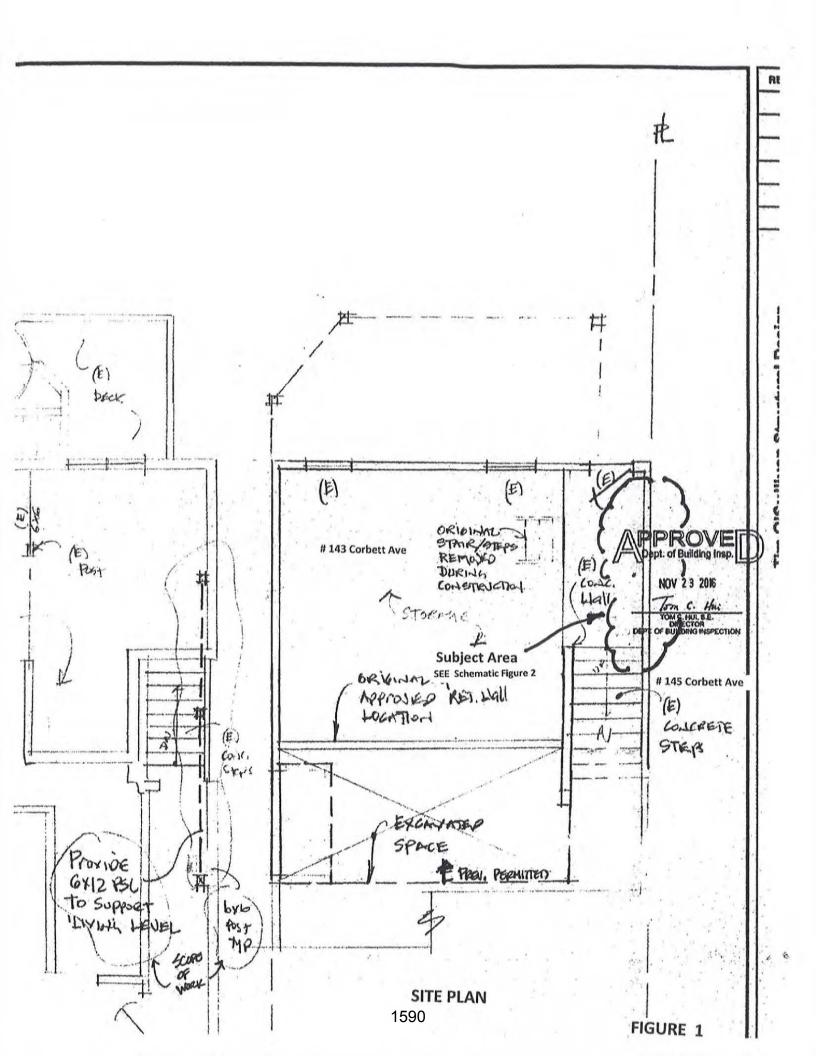

The property is located at 143 CONDRH AVRIVE (Block 2656, lot 060)

Date of City Planning Commission Action
(Attach a Copy of Planning Commission's Decision)

July 23, 2018
Appeal Filing Date

|   | property, Case No                                                                                                                               |
|---|-------------------------------------------------------------------------------------------------------------------------------------------------|
|   | The Planning Commission disapproved in whole or in part an application for establishment, abolition or modification of a set-back line, Case No |
| × | The Planning Commission approved in whole or in part an application for conditional use authorization, Case No                                  |
|   | The Planning Commission disapproved in whole or in part an application for conditional use authorization, Case No                               |