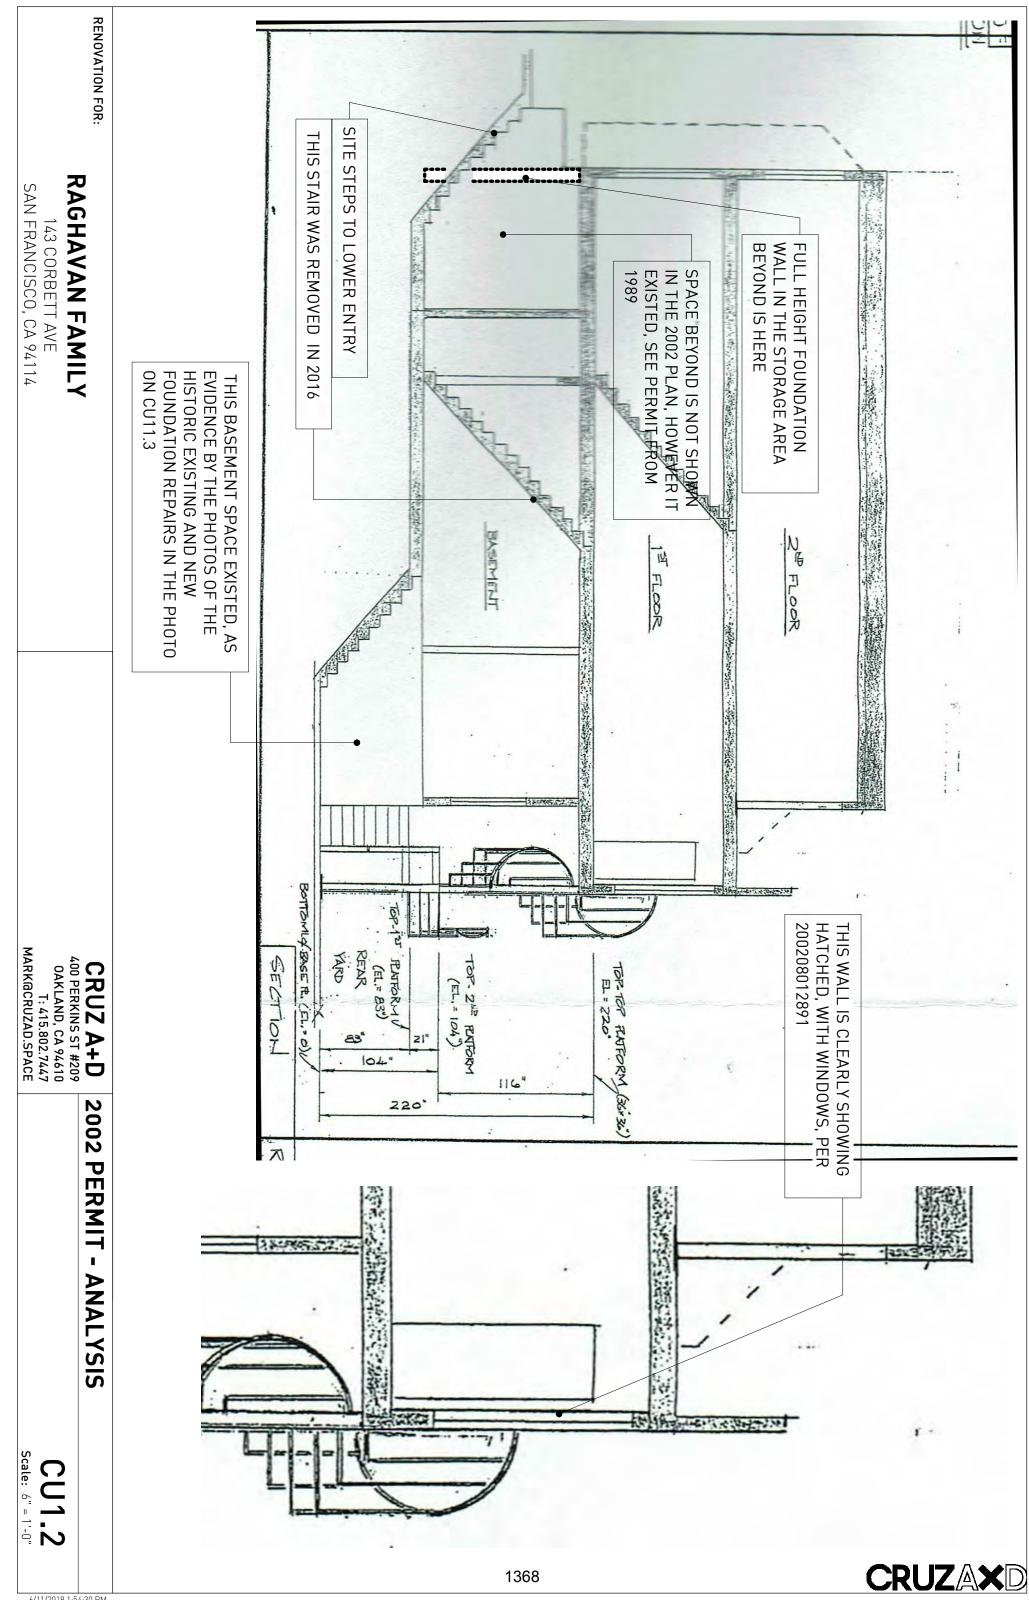

PROPOSED BEYONBD TEH EXISTING CLUDES AN INTERNAL WOOD STAIRCASE FROM

### <u> IGHT WELL EN</u>

CLARIFYING THE ENCLOSURE OF THE LIGHTWELL BY THE APPROVAL. WE HAVE ATTACHED WRITTEN STATEMENT PLANNING COD OWNERS OF 145 CORBETT. THE TOP OF THIS LIGHTWELL WOULL ALIGN WITH THE EAVE LINE FO 145 CORBETT THE-COUNTER WITH THE ADAJACENT NEIGHBROS WRITTEN LOCATION DO NOT REQUIRE 311, AND CAN BE SOUGHT OVER-LIGHTWELL ON THAT LIGHTWELLS THAT ARE NOT VISIBLE FROM ANY OFF SITE THIS APPLICATION PURSUES A ONE STORY ENCLOSURE OF THE E 311(B) SECTION 136(c), STATES THE EXCEPTION, THE WEST PROPERTY LINE @ THE MAIN LEVEL. 1367

RENOVATION FOR:

# RAGHAVAN FAMILY

SAN FRANCISCO, CA 94114 43 CORBETT AVE

> 400 PERKINS ST #209 CRUZ A+D

OAKLAND, CA 94610 T: 415.802.7447

MARK@CRUZAD.SPACE

### PROJE INFORMATION



6/11/2018 1:54:30 PM























6/11/2018 1:55:19 PM







3D PERSPECTIVE OF REAR STAIRS

CU5.2







# CALIFORNIA ALL-PURPOSE ACKNOWLEDGMENT

CIVIL CODE § 1189

A notary public or other officer completing this certificate verifies only the identity of the individual who signed the document to which this certificate is attached, and not the truthfulness, accuracy, or validity of that document.

| personally ap  | on 1-2                                  | State of California County of JCM |
|----------------|-----------------------------------------|-----------------------------------|
| ppeared A      | 3/06                                    | R                                 |
| Hed!           | before me,                              | CISM