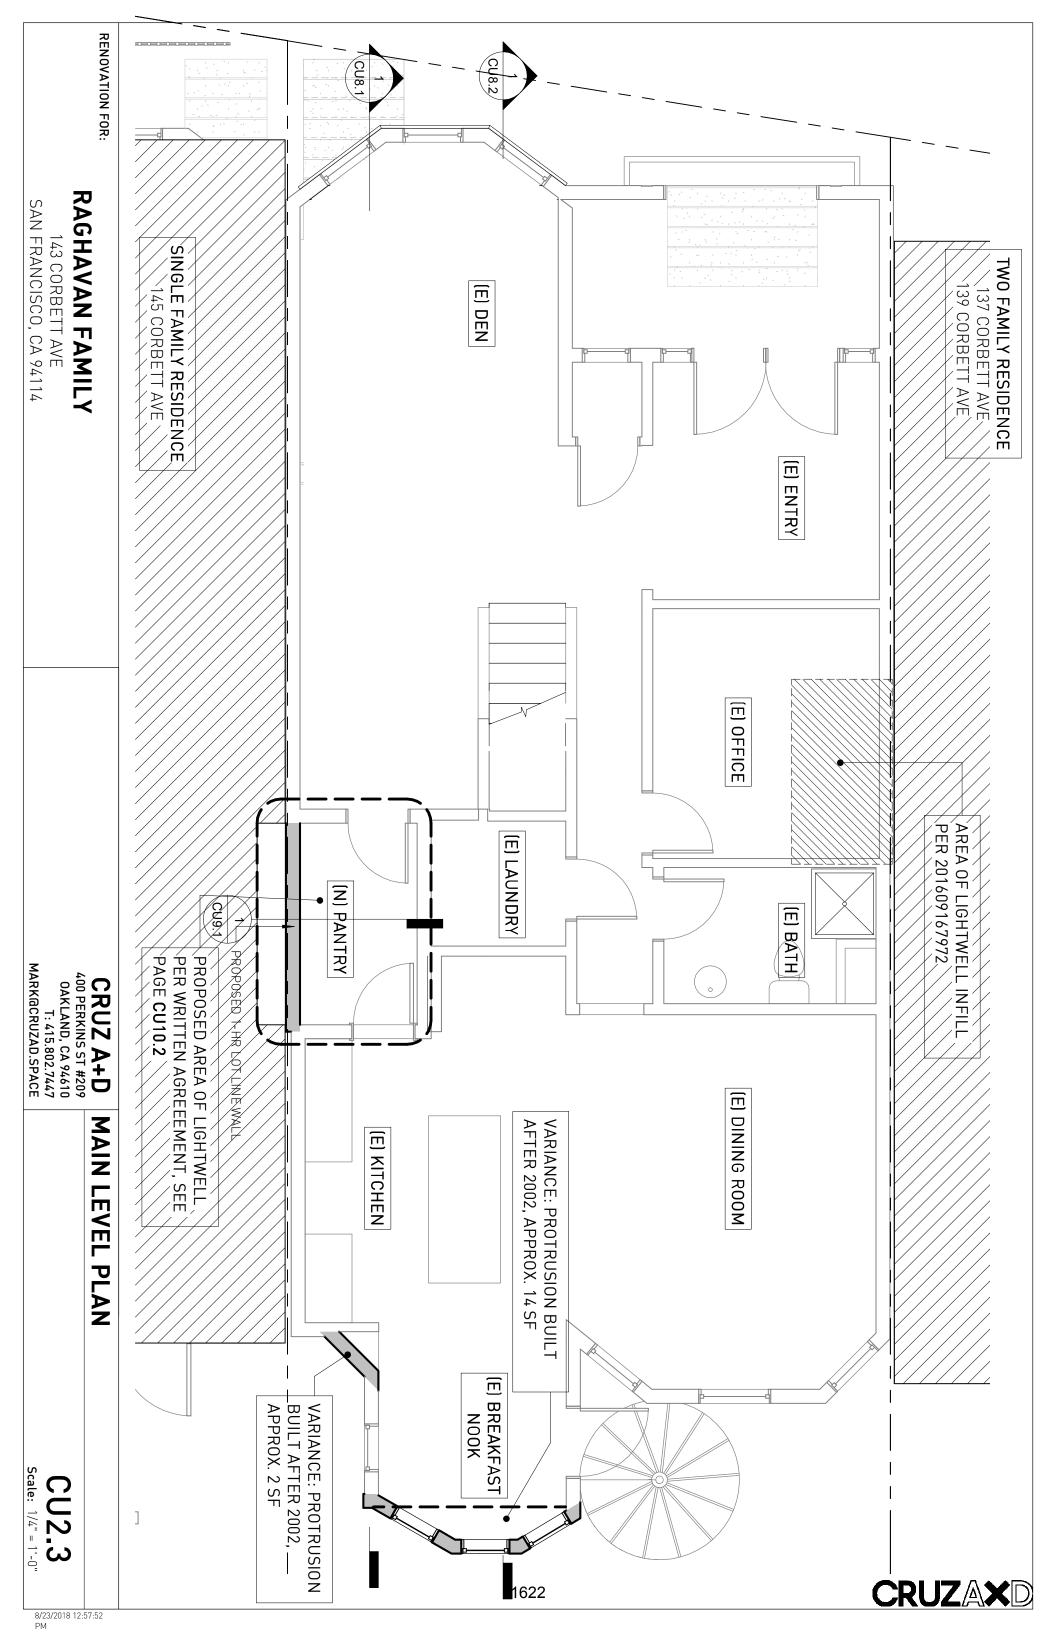

The property is located at 143 CONDRH AVRIVE (Block 2656, lot 060)

Date of City Planning Commission Action
(Attach a Copy of Planning Commission's Decision)

July 23, 2018
Appeal Filing Date

|   | property, Case No                                                                                                                               |
|---|-------------------------------------------------------------------------------------------------------------------------------------------------|
|   | The Planning Commission disapproved in whole or in part an application for establishment, abolition or modification of a set-back line, Case No |
| × | The Planning Commission approved in whole or in part an application for conditional use authorization, Case No                                  |
|   | The Planning Commission disapproved in whole or in part an application for conditional use authorization, Case No                               |

BA

The approval of Conditional Use Authorization No. 2017-009348CUA, including, among other things, to permit excess lot coverage.

b) Set forth the reason in support of your appeal:

Among other things, the project fails to meet the criteria of the Corona Heights Large Residence Special Use District and it fails to meet the City's Conditional Use requirements. We will provide further explanation, testimony and materials in our brief and at the Board of Supervisors Hearing.