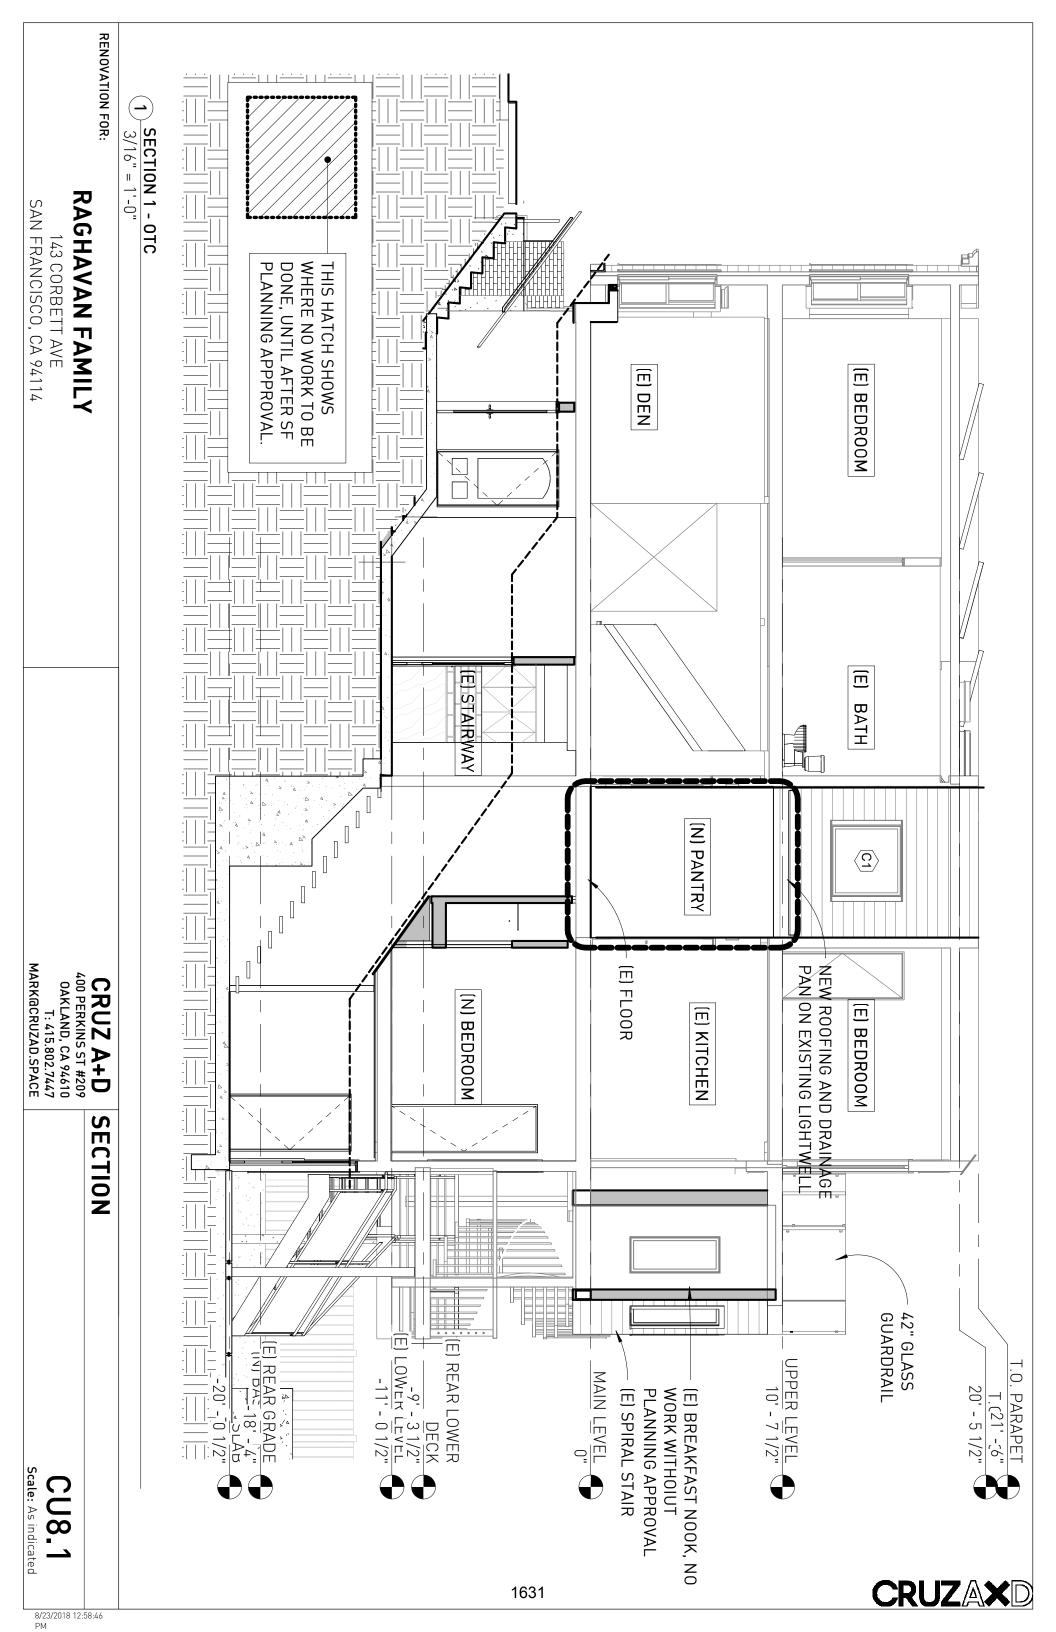

The property is located at 143 CONDRH AVRIVE (Block 2656, lot 060)

Date of City Planning Commission Action
(Attach a Copy of Planning Commission's Decision)

July 23, 2018
Appeal Filing Date

|   | property, Case No                                                                                                                               |
|---|-------------------------------------------------------------------------------------------------------------------------------------------------|
|   | The Planning Commission disapproved in whole or in part an application for establishment, abolition or modification of a set-back line, Case No |
| × | The Planning Commission approved in whole or in part an application for conditional use authorization, Case No                                  |
|   | The Planning Commission disapproved in whole or in part an application for conditional use authorization, Case No                               |

BA

The approval of Conditional Use Authorization No. 2017-009348CUA, including, among other things, to permit excess lot coverage.

b) Set forth the reason in support of your appeal:

Among other things, the project fails to meet the criteria of the Corona Heights Large Residence Special Use District and it fails to meet the City's Conditional Use requirements. We will provide further explanation, testimony and materials in our brief and at the Board of Supervisors Hearing.