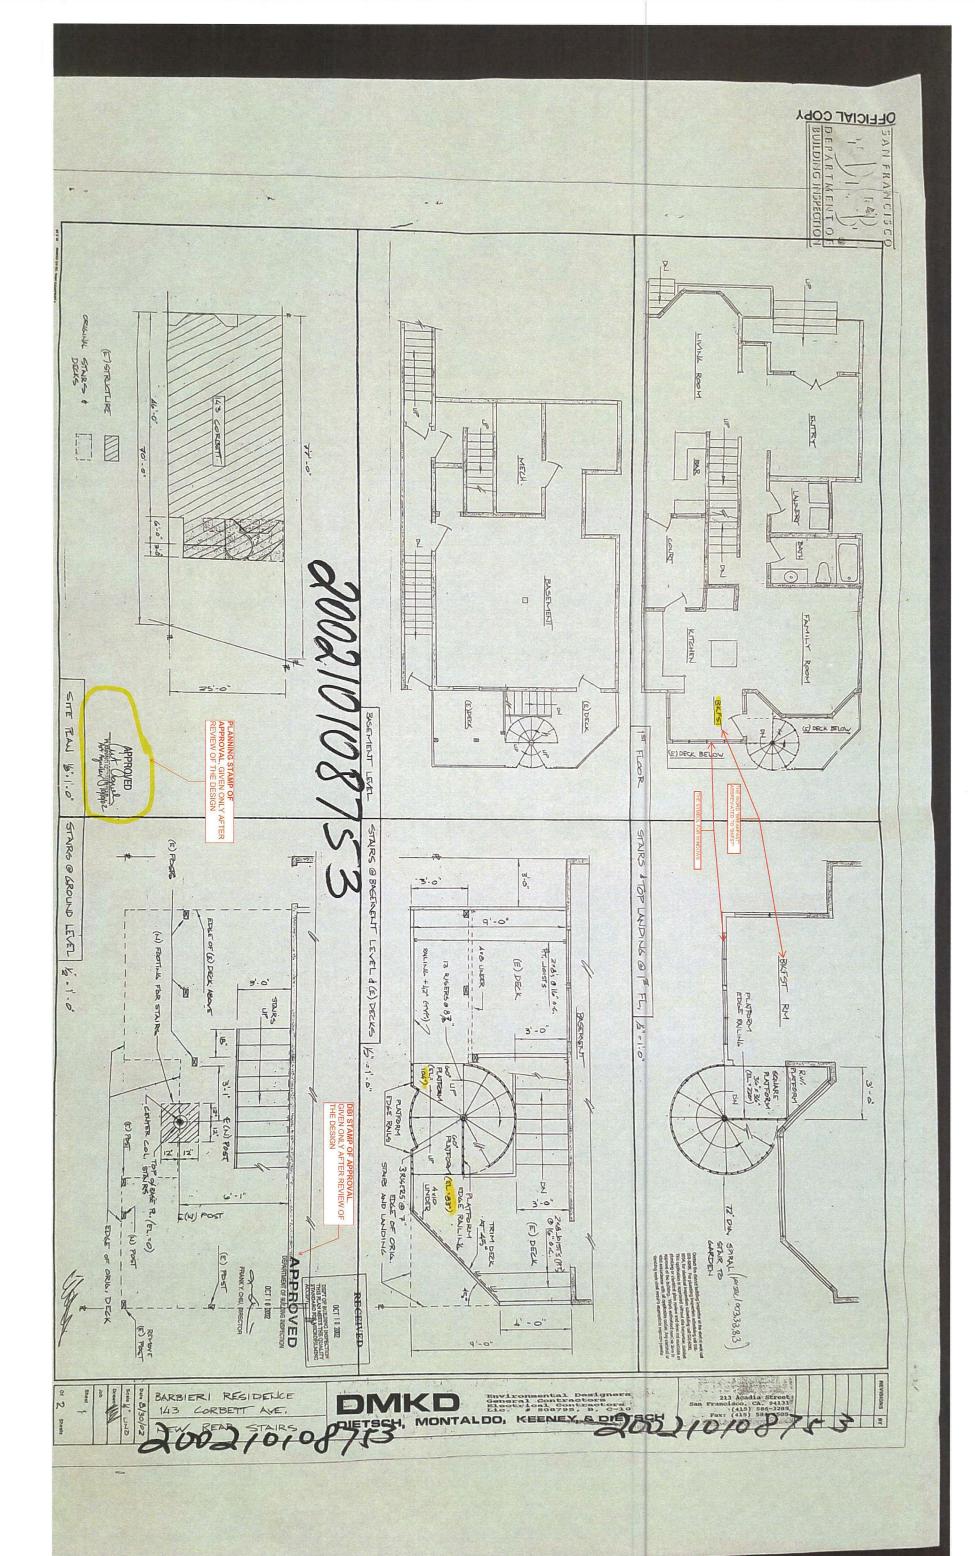

|
| 1 FAMI       | ILY D      | VELLING      | Ì         | 4141  |           |       |          |         | PERSONAL PROPERTY |              | SPIRAL ST<br>-ROTTED P |
| SPECIAL INSP |            | NO           | FIRE      | ZONE  | NO<br>NO  |       |          | ٠.      |                   | •            |                        |
|              |            |              | PEN       | ULTY  | NO        |       |          | COMP    | LIANCE            | WITH REPORTS | 3                      |
| NOTES:       |            |              |           |       |           |       |          |         | ~ <i>:</i>        |              |                        |

PERMIT INSPECTION RECORD
DEPARTMENT OF PUBLIC WORKS
CITY AND COUNTY OF SAN FRANCISCO
BUILDING INSPECTION JOB CARD

9003-15





### EXHIBIT E

### By signing this document, I support:

- 1) The application and the continued construction of the dwelling unit for lower 2 floors
- 2) Variance application to legalize a 1'-10" trapezoidal "bump" in the rear breakfast nook on the main floor

### After talking to the Raghavan family, I am confident that:

- 1) They are eager to finish the construction and reduce disturbance on the neighborhood
- 2) The trapezoidal bump existed when they purchased the house as shown in their evidence packet
- 3) They will continue to be good neighbors and a good addition to the neighborhood

| Full Name       | Address                                      | Email                                 | Signature          | Date      |
|-----------------|--------------------------------------