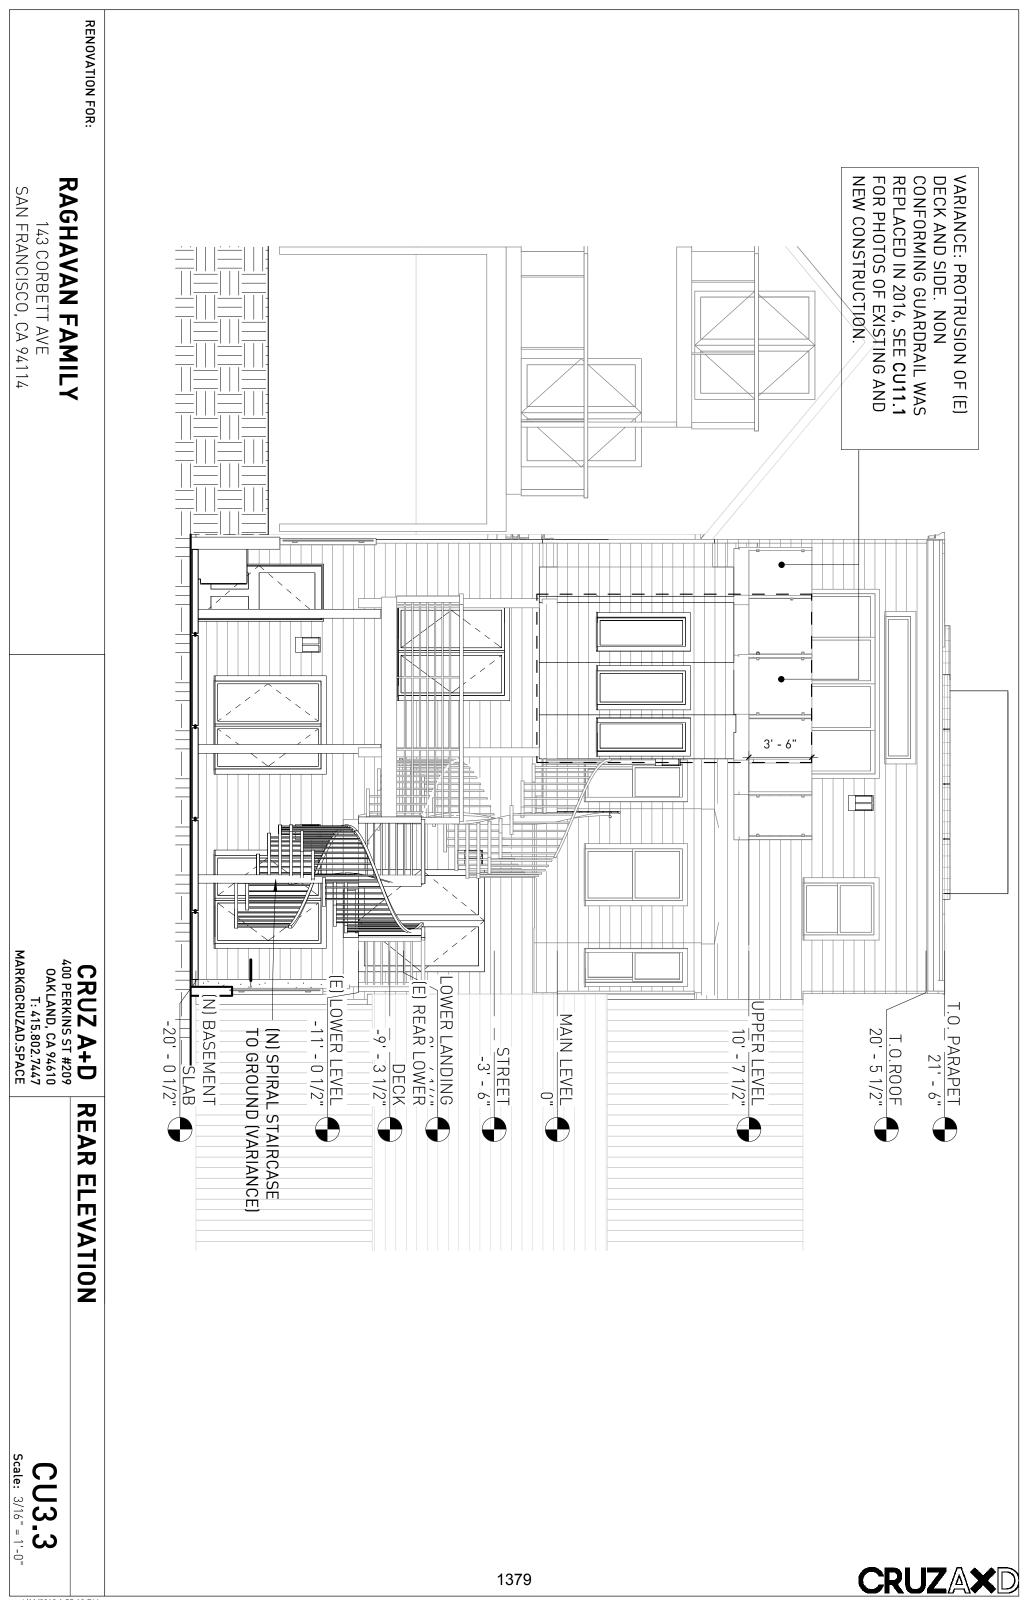

BA

The approval of Conditional Use Authorization No. 2017-009348CUA, including, among other things, to permit excess lot coverage.

b) Set forth the reason in support of your appeal:

Among other things, the project fails to meet the criteria of the Corona Heights Large Residence Special Use District and it fails to meet the City's Conditional Use requirements. We will provide further explanation, testimony and materials in our brief and at the Board of Supervisors Hearing.