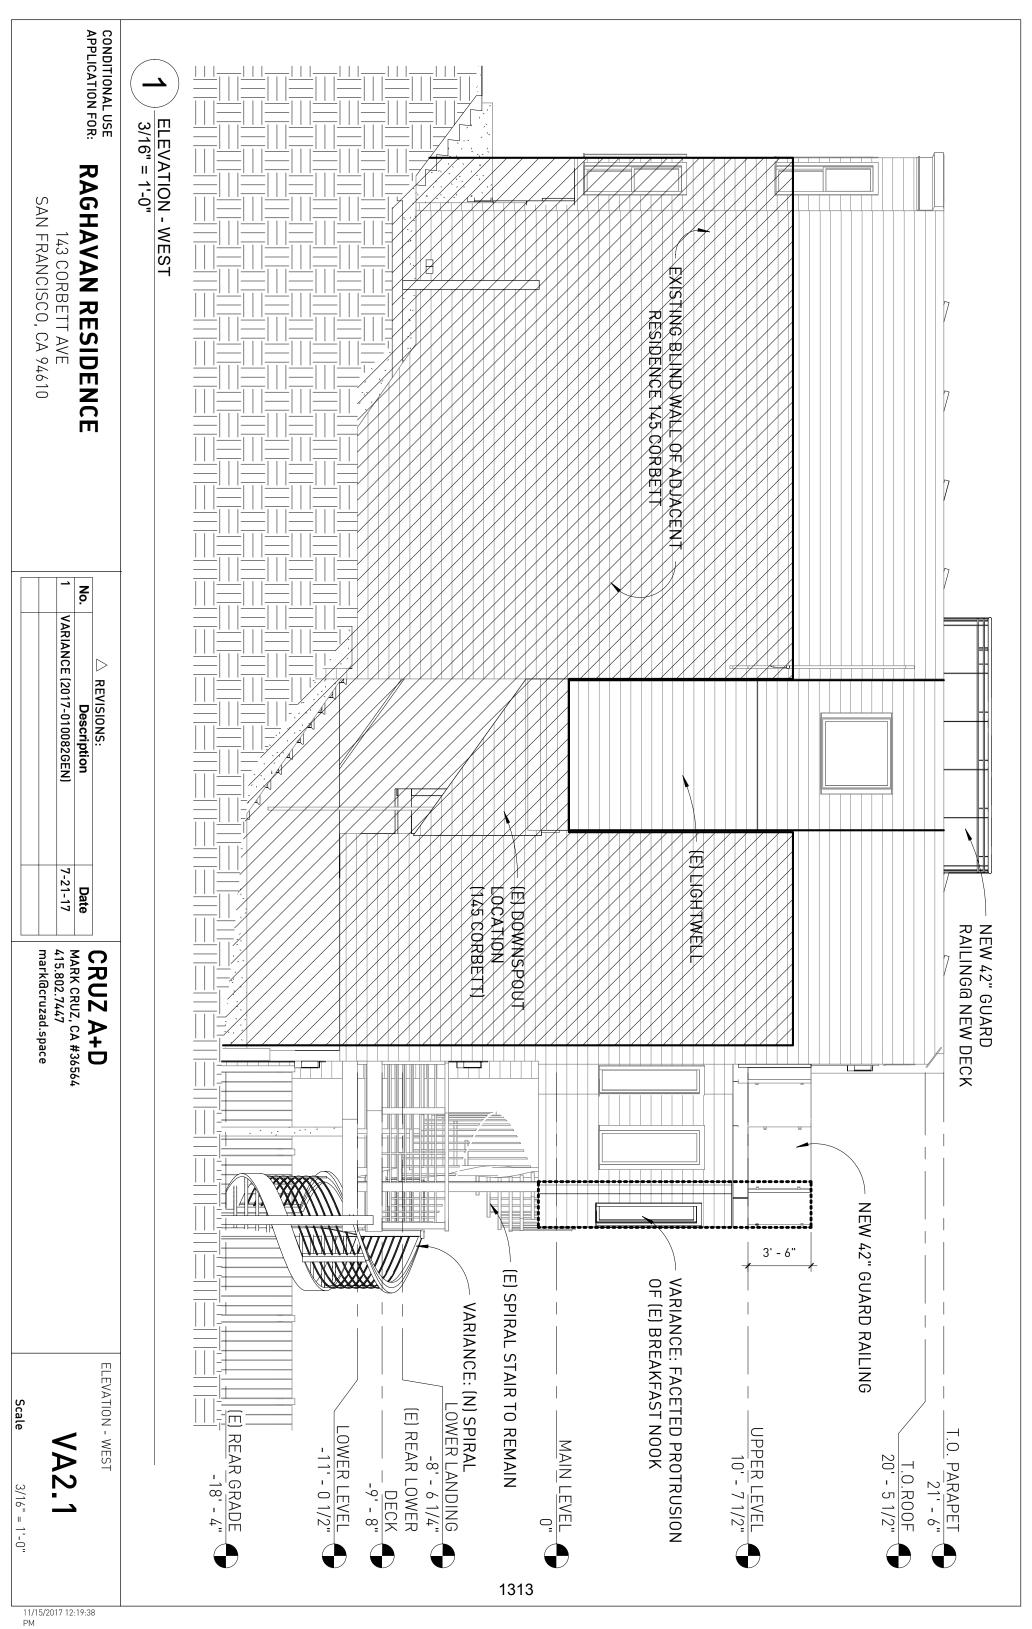

The property is located at 143 CONDRH AVRIVE (Block 2656, lot 060)

Date of City Planning Commission Action
(Attach a Copy of Planning Commission's Decision)

July 23, 2018
Appeal Filing Date

|   | property, Case No                                                                                                                               |
|---|-------------------------------------------------------------------------------------------------------------------------------------------------|
|   | The Planning Commission disapproved in whole or in part an application for establishment, abolition or modification of a set-back line, Case No |
| × | The Planning Commission approved in whole or in part an application for conditional use authorization, Case No                                  |
|   | The Planning Commission disapproved in whole or in part an application for conditional use authorization, Case No                               |

BA

The approval of Conditional Use Authorization No. 2017-009348CUA, including, among other things, to permit excess lot coverage.

b) Set forth the reason in support of your appeal:

Among other things, the project fails to meet the criteria of the Corona Heights Large Residence Special Use District and it fails to meet the City's Conditional Use requirements. We will provide further explanation, testimony and materials in our brief and at the Board of Supervisors Hearing.