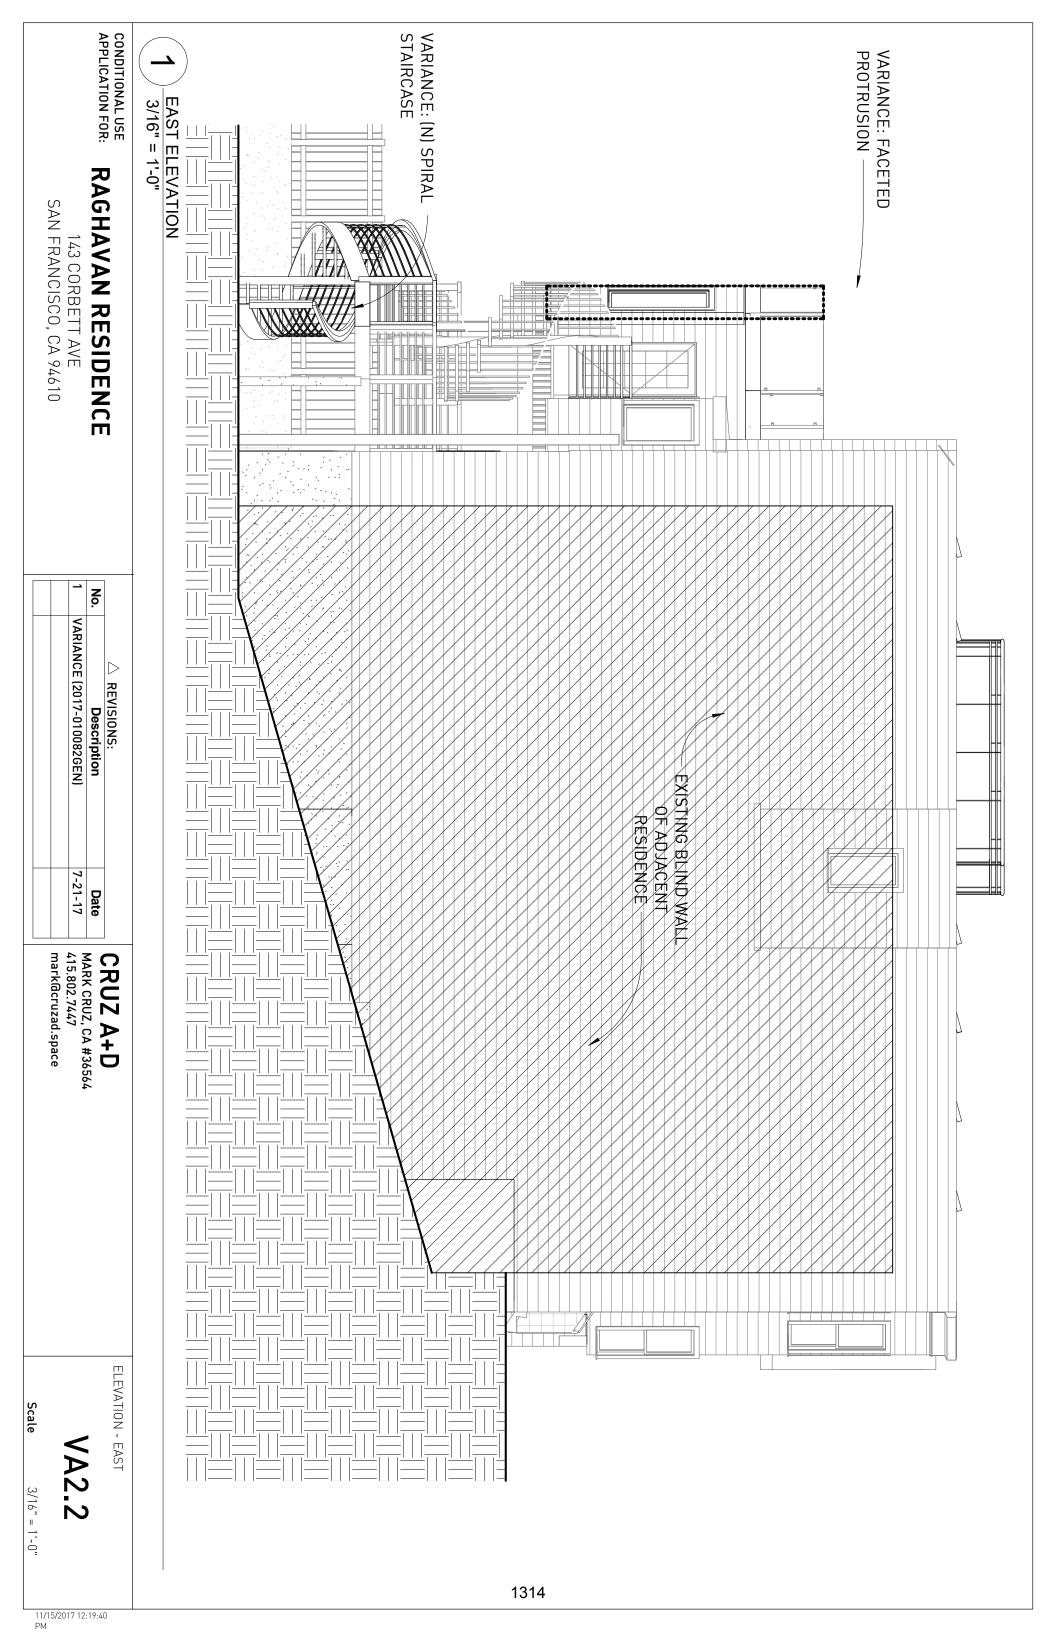

The property is located at 143 CONDRH AVRIVE (Block 2656, lot 060)

Date of City Planning Commission Action
(Attach a Copy of Planning Commission's Decision)

July 23, 2018
Appeal Filing Date

|   | property, Case No                                                                                                                               |
|---|-------------------------------------------------------------------------------------------------------------------------------------------------|
|   | The Planning Commission disapproved in whole or in part an application for establishment, abolition or modification of a set-back line, Case No |
| × | The Planning Commission approved in whole or in part an application for conditional use authorization, Case No                                  |
|   | The Planning Commission disapproved in whole or in part an application for conditional use authorization, Case No                               |

BA

The approval of Conditional Use Authorization No. 2017-009348CUA, including, among other things, to permit excess lot coverage.

b) Set forth the reason in support of your appeal:

Among other things, the project fails to meet the criteria of the Corona Heights Large Residence Special Use District and it fails to meet the City's Conditional Use requirements. We will provide further explanation, testimony and materials in our brief and at the Board of Supervisors Hearing.