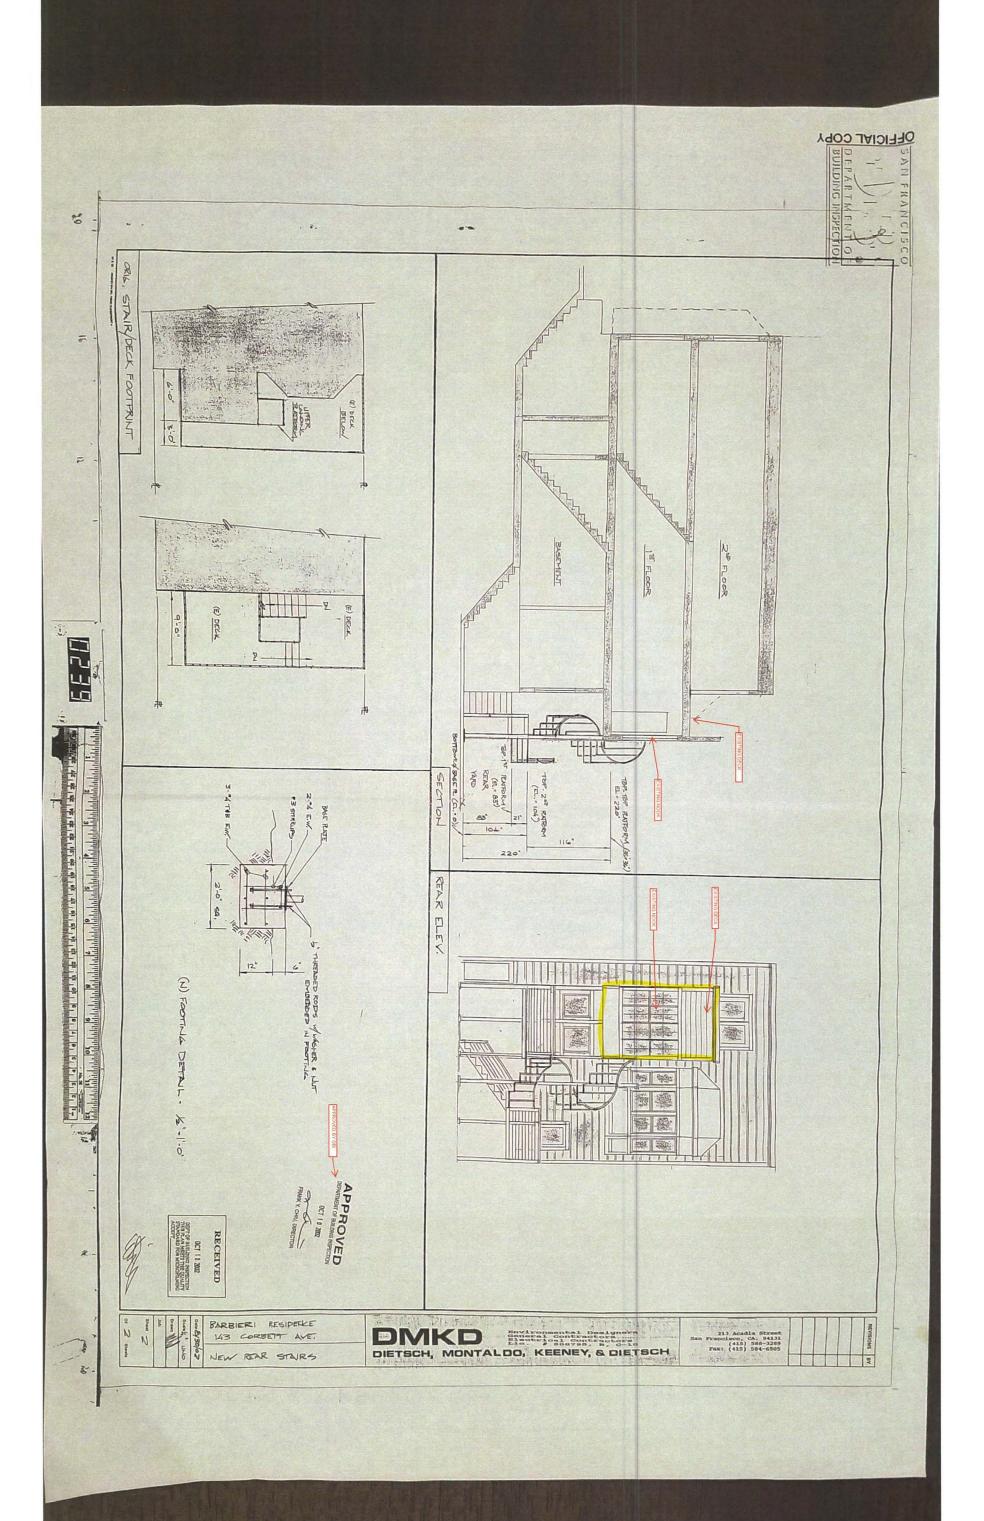

The property is located at 143 CONDRH AVRIVE (Block 2656, lot 060)

Date of City Planning Commission Action
(Attach a Copy of Planning Commission's Decision)

July 23, 2018
Appeal Filing Date

|   | property, Case No                                                                                                                               |
|---|-------------------------------------------------------------------------------------------------------------------------------------------------|
|   | The Planning Commission disapproved in whole or in part an application for establishment, abolition or modification of a set-back line, Case No |
| × | The Planning Commission approved in whole or in part an application for conditional use authorization, Case No                                  |
|   | The Planning Commission disapproved in whole or in part an application for conditional use authorization, Case No                               |