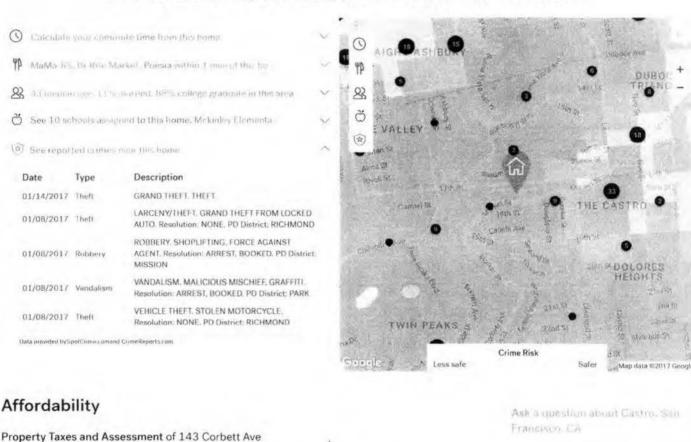

The property is located at 143 CONDRH AVRIVE (Block 2656, lot 060)

Date of City Planning Commission Action
(Attach a Copy of Planning Commission's Decision)

July 23, 2018
Appeal Filing Date

|   | property, Case No                                                                                                                               |
|---|-------------------------------------------------------------------------------------------------------------------------------------------------|
|   | The Planning Commission disapproved in whole or in part an application for establishment, abolition or modification of a set-back line, Case No |
| × | The Planning Commission approved in whole or in part an application for conditional use authorization, Case No                                  |
|   | The Planning Commission disapproved in whole or in part an application for conditional use authorization, Case No                               |