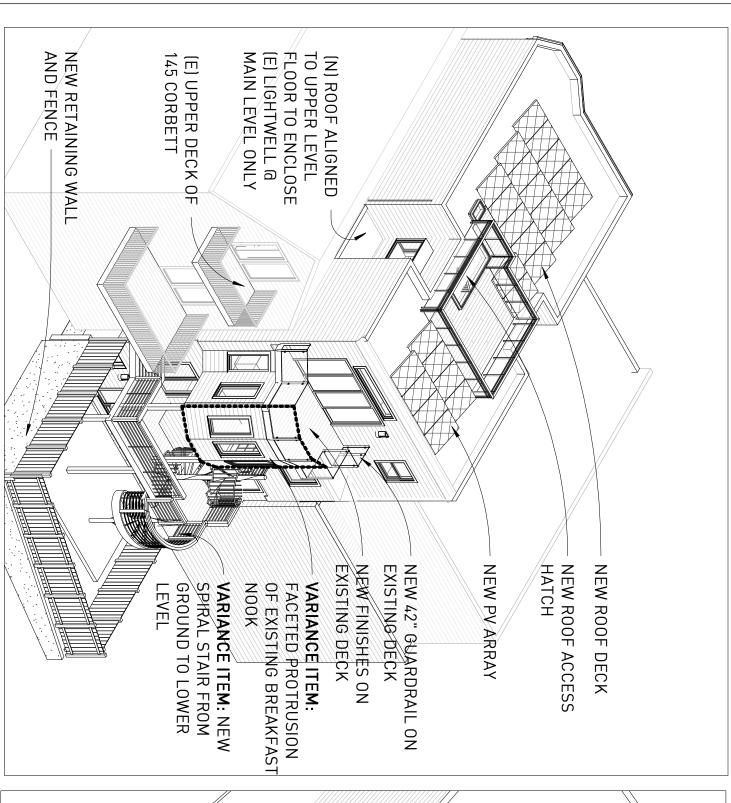

| File No. <u>180787</u> |  | Committee Item No. |    |  |
|------------------------|--|--------------------|----|--|
|                        |  | Board Item No.     | 30 |  |