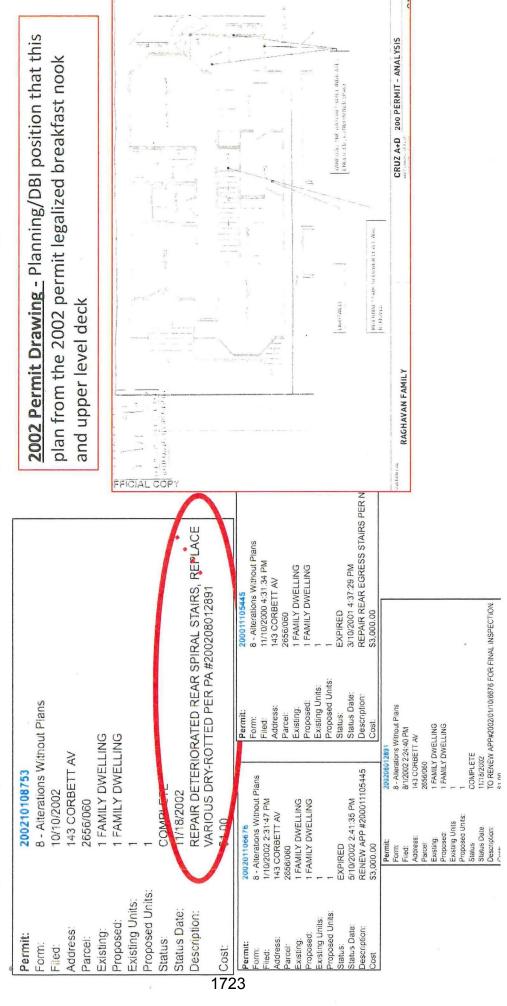

N FRANCISCO CA 94114 K.Z.

BUILDING TYPE:

USE TYPE: R3

OLLOWING REQUIREMENTS DESCRIPTION YOU ARE HEREBY ORDERED TO COMPLY WITH THE

BUILDING PERMIT REQUIRED (301 HC)

TON

TO REPAIR REPLACE DEFECTIVE REAR STAIR ANT LANDING IN 30 DAYS AND COMPLETE WORK IN 181 DAYS.

IT IS RECOMMENDED THAT THE OWNER/OWNERS REPRESENTATIVE CONFIRM REINSPECTION DATE/TIME 16 October 2000 10:45 TYON DATE : CONTACT HOUSING INSPECTOR : Yasu Morkawa AT 415-558-6192 REINSPE ALL ITEMS MUST BE COMPLETED WITHIN 30 DAYS.

FOR EVERY INSPECTION AFTER THE INITIAL RE-INSPECTION, A \$71.58 FEE WILL BE CHARGED UNTIL THE VION ATTONS ARE ARATED SERF INR R

# 2002) Permit in Question #20021018753 - To repair stairs per NOV

Planning/DBI position that this plan from the 2002 permit legalized breakfast nook and upper floor deck



# (2018) Planning Response to request for approved permits and plans for deck

- DBI/Planning response = "Assumed to have been considered legal"
- Is that the new DBI and Planning verification standard? Assume??
- With irrefutable evidence, how can we still 'assume' that the deck/bay was legal

hat was not legally existing (This is how both Planning and DB) would both handle a repair permit today. The Planner Art #2002.1010.8753. The rationald is that a Planner and a DBI Inspector would not have signed a repair permit on a structure Aguilar, signed on 10/10/2002, and an Inspector (Davis Pang, signed on 10/10/2002) stamped and signed the permit and met with DBI, Joe Duffy and Pat O'Riordan, Jast week. They confirmed their position that the deck and bay were ackhowledged as existing and mu