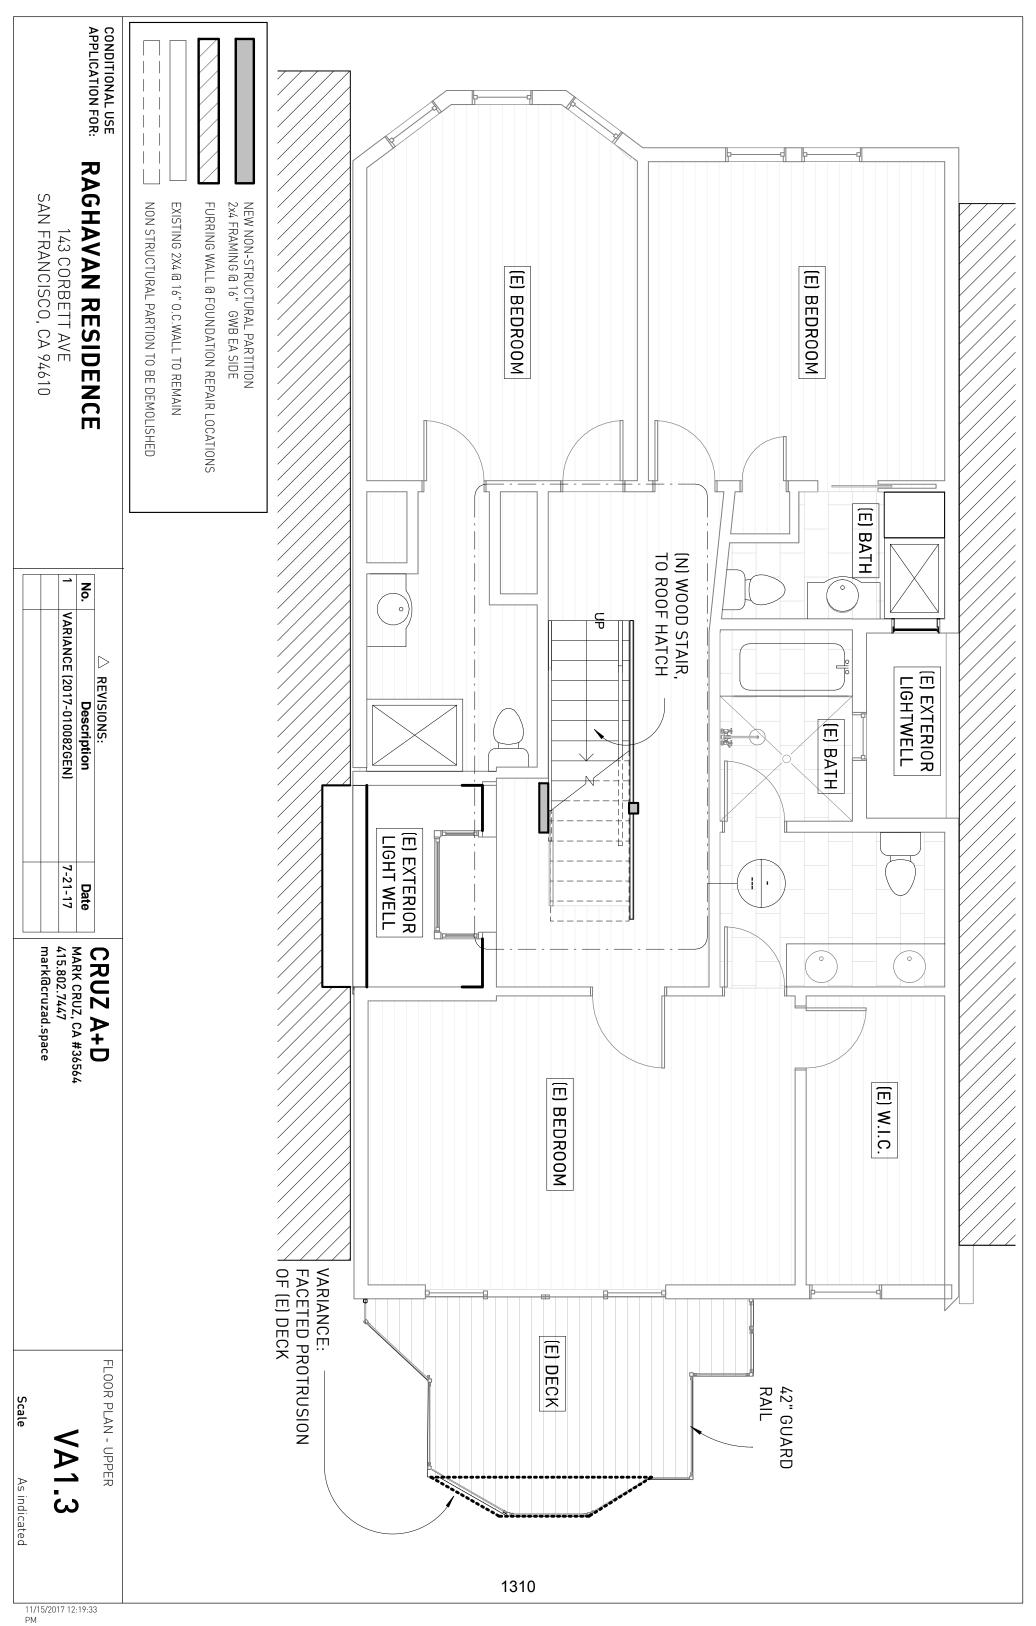

The property is located at 143 CONDRH AVRIVE (Block 2656, lot 060)

Date of City Planning Commission Action
(Attach a Copy of Planning Commission's Decision)

July 23, 2018
Appeal Filing Date

|   | property, Case No                                                                                                                               |
|---|-------------------------------------------------------------------------------------------------------------------------------------------------|
|   | The Planning Commission disapproved in whole or in part an application for establishment, abolition or modification of a set-back line, Case No |
| × | The Planning Commission approved in whole or in part an application for conditional use authorization, Case No                                  |
|   | The Planning Commission disapproved in whole or in part an application for conditional use authorization, Case No                               |

BA

The approval of Conditional Use Authorization No. 2017-009348CUA, including, among other things, to permit excess lot coverage.

b) Set forth the reason in support of your appeal:

Among other things, the project fails to meet the criteria of the Corona Heights Large Residence Special Use District and it fails to meet the City's Conditional Use requirements. We will provide further explanation, testimony and materials in our brief and at the Board of Supervisors Hearing.