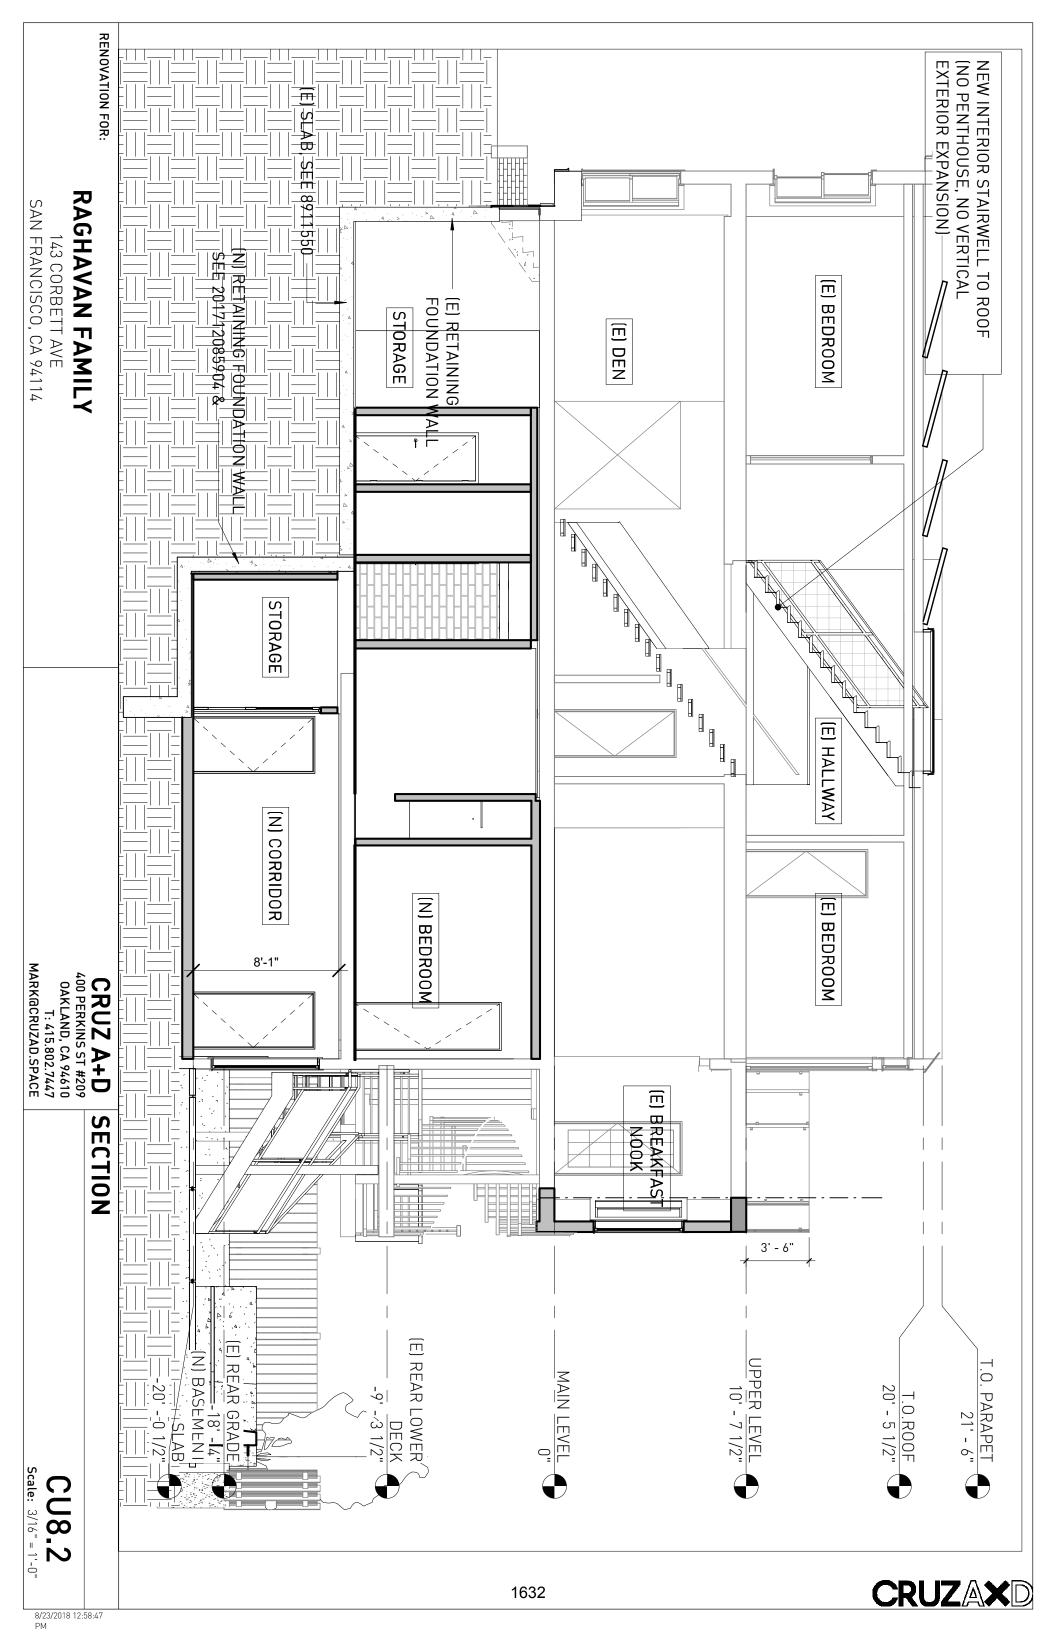

The property is located at 143 CONDRH AVRIVE (Block 2656, lot 060)

Date of City Planning Commission Action
(Attach a Copy of Planning Commission's Decision)

July 23, 2018
Appeal Filing Date

|   | property, Case No                                                                                                                               |
|---|-------------------------------------------------------------------------------------------------------------------------------------------------|
|   | The Planning Commission disapproved in whole or in part an application for establishment, abolition or modification of a set-back line, Case No |
| × | The Planning Commission approved in whole or in part an application for conditional use authorization, Case No                                  |
|   | The Planning Commission disapproved in whole or in part an application for conditional use authorization, Case No                               |

BA

The approval of Conditional Use Authorization No. 2017-009348CUA, including, among other things, to permit excess lot coverage.

b) Set forth the reason in support of your appeal:

Among other things, the project fails to meet the criteria of the Corona Heights Large Residence Special Use District and it fails to meet the City's Conditional Use requirements. We will provide further explanation, testimony and materials in our brief and at the Board of Supervisors Hearing.