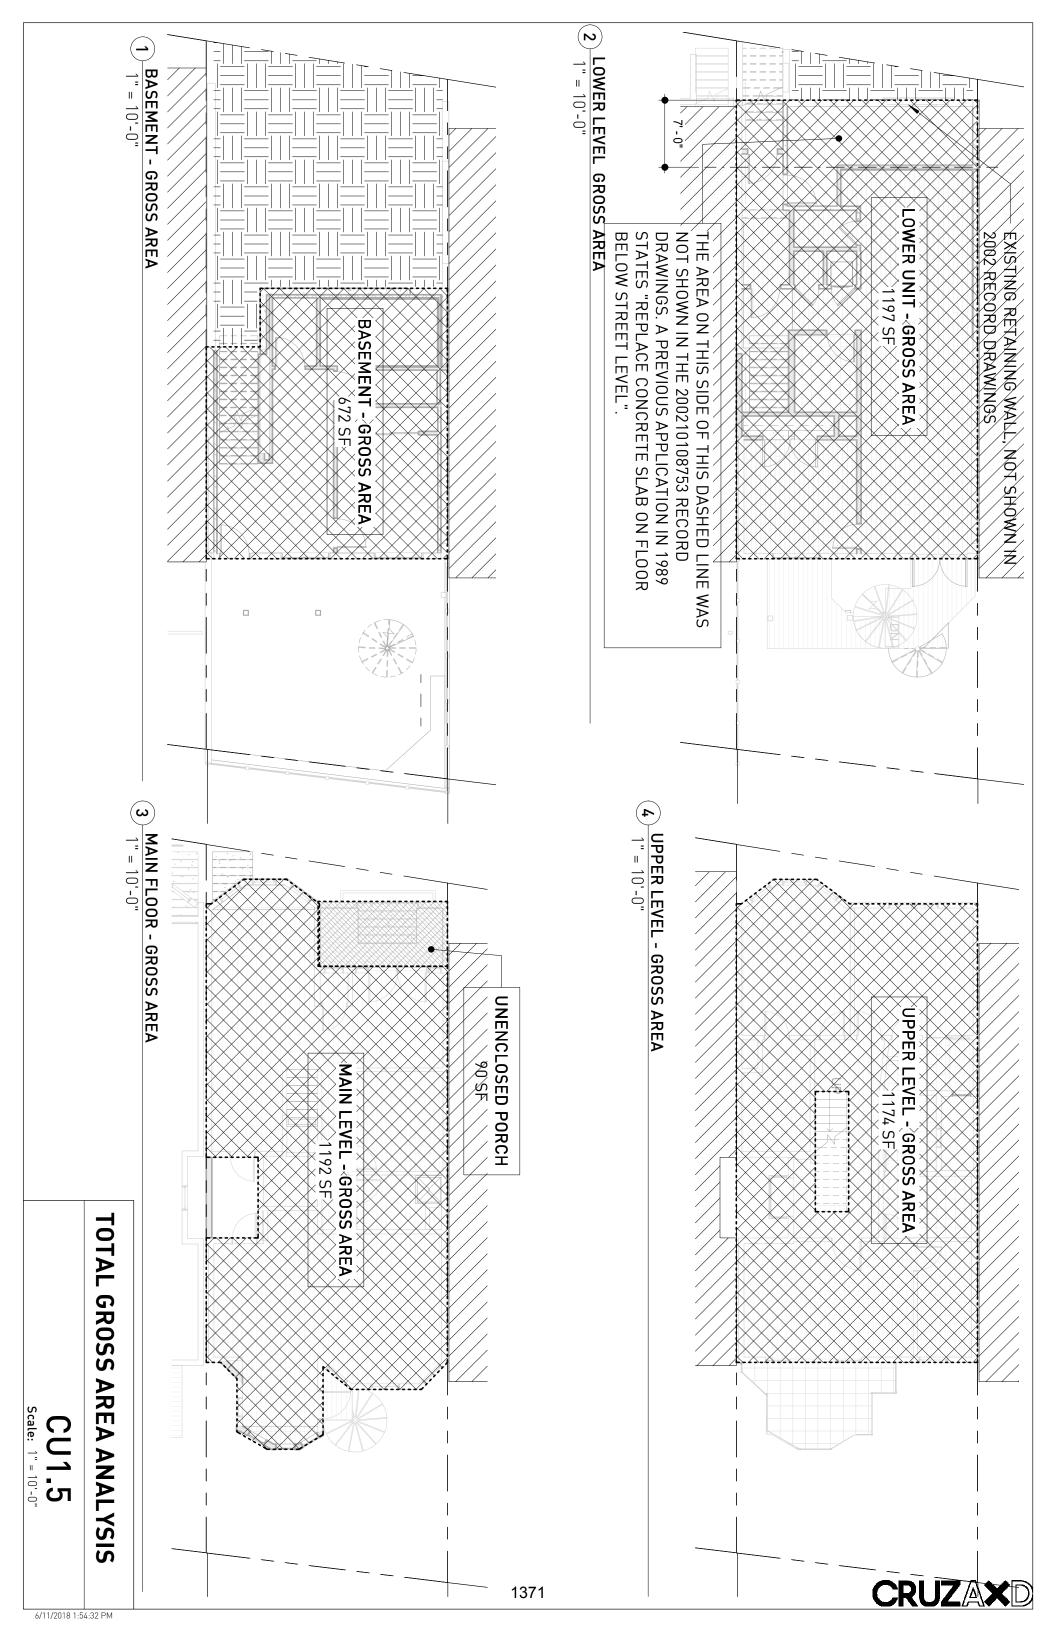

The property is located at 143 CONDRH AVRIVE (Block 2656, lot 060)

Date of City Planning Commission Action
(Attach a Copy of Planning Commission's Decision)

July 23, 2018
Appeal Filing Date

|   | property, Case No                                                                                                                               |
|---|-------------------------------------------------------------------------------------------------------------------------------------------------|
|   | The Planning Commission disapproved in whole or in part an application for establishment, abolition or modification of a set-back line, Case No |
| × | The Planning Commission approved in whole or in part an application for conditional use authorization, Case No                                  |
|   | The Planning Commission disapproved in whole or in part an application for conditional use authorization, Case No                               |

BA

The approval of Conditional Use Authorization No. 2017-009348CUA, including, among other things, to permit excess lot coverage.

b) Set forth the reason in support of your appeal:

Among other things, the project fails to meet the criteria of the Corona Heights Large Residence Special Use District and it fails to meet the City's Conditional Use requirements. We will provide further explanation, testimony and materials in our brief and at the Board of Supervisors Hearing.