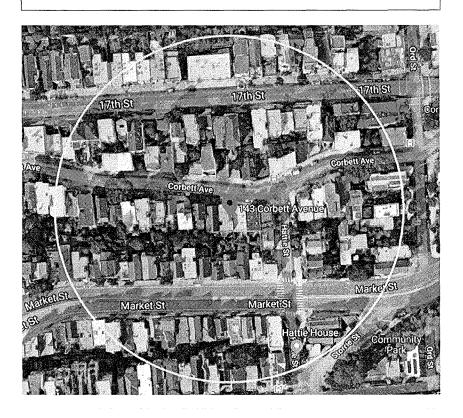

The property is located at 143 CONDRH AVRIVE (Block 2656, lot 060)

Date of City Planning Commission Action
(Attach a Copy of Planning Commission's Decision)

July 23, 2018
Appeal Filing Date

|   | property, Case No                                                                                                                               |
|---|-------------------------------------------------------------------------------------------------------------------------------------------------|
|   | The Planning Commission disapproved in whole or in part an application for establishment, abolition or modification of a set-back line, Case No |
| × | The Planning Commission approved in whole or in part an application for conditional use authorization, Case No                                  |
|   | The Planning Commission disapproved in whole or in part an application for conditional use authorization, Case No                               |