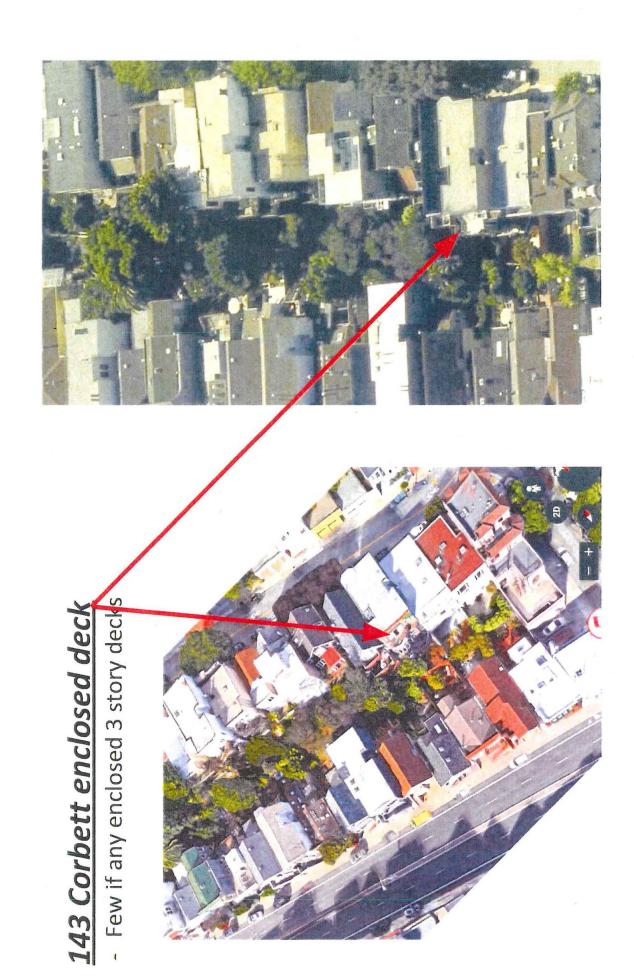

The property is located at 143 CONDRH AVRIVE (Block 2656, lot 060)

Date of City Planning Commission Action
(Attach a Copy of Planning Commission's Decision)

July 23, 2018
Appeal Filing Date

|   | property, Case No                                                                                                                               |
|---|-------------------------------------------------------------------------------------------------------------------------------------------------|
|   | The Planning Commission disapproved in whole or in part an application for establishment, abolition or modification of a set-back line, Case No |
| × | The Planning Commission approved in whole or in part an application for conditional use authorization, Case No                                  |
|   | The Planning Commission disapproved in whole or in part an application for conditional use authorization, Case No                               |