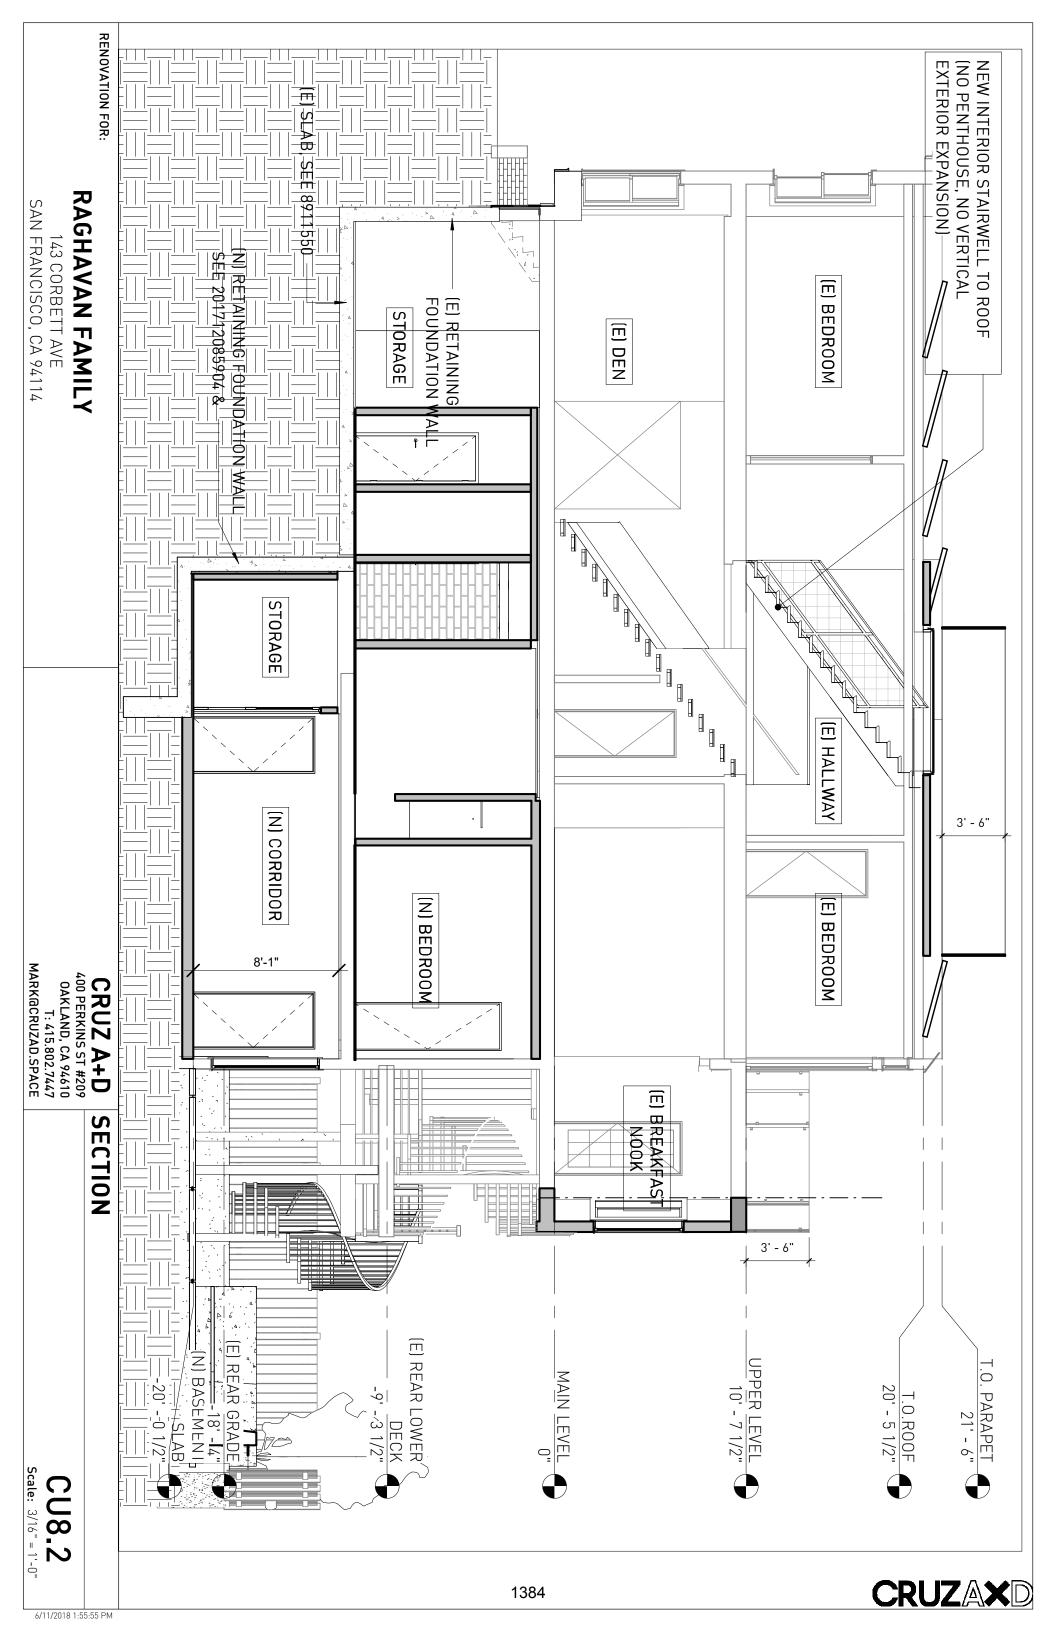

The property is located at 143 CONDRH AVRIVE (Block 2656, lot 060)

Date of City Planning Commission Action
(Attach a Copy of Planning Commission's Decision)

July 23, 2018
Appeal Filing Date

|   | property, Case No                                                                                                                               |
|---|-------------------------------------------------------------------------------------------------------------------------------------------------|
|   | The Planning Commission disapproved in whole or in part an application for establishment, abolition or modification of a set-back line, Case No |
| × | The Planning Commission approved in whole or in part an application for conditional use authorization, Case No                                  |
|   | The Planning Commission disapproved in whole or in part an application for conditional use authorization, Case No                               |

BA

The approval of Conditional Use Authorization No. 2017-009348CUA, including, among other things, to permit excess lot coverage.

b) Set forth the reason in support of your appeal:

Among other things, the project fails to meet the criteria of the Corona Heights Large Residence Special Use District and it fails to meet the City's Conditional Use requirements. We will provide further explanation, testimony and materials in our brief and at the Board of Supervisors Hearing.