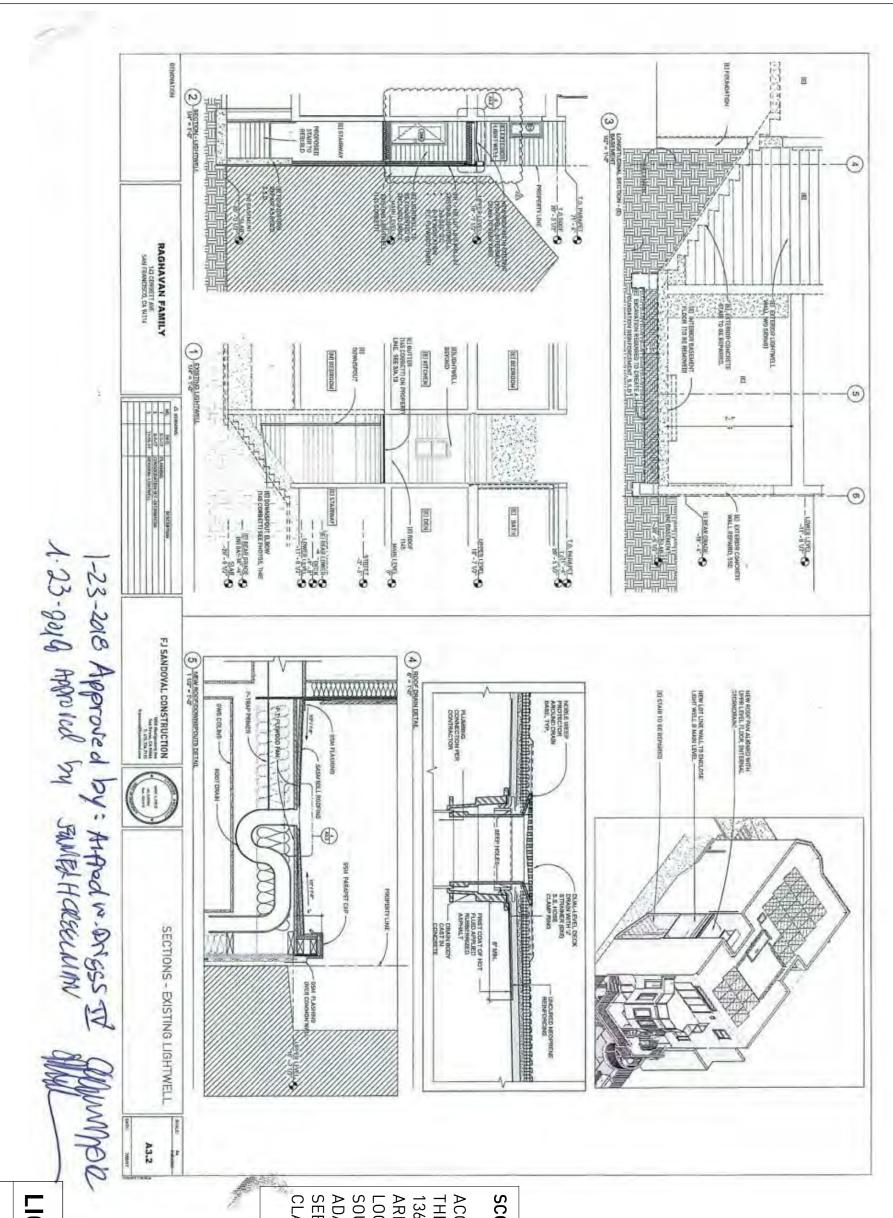

The property is located at 143 CONDRH AVRIVE (Block 2656, lot 060)

Date of City Planning Commission Action
(Attach a Copy of Planning Commission's Decision)

July 23, 2018
Appeal Filing Date

|   | property, Case No                                                                                                                               |
|---|-------------------------------------------------------------------------------------------------------------------------------------------------|
|   | The Planning Commission disapproved in whole or in part an application for establishment, abolition or modification of a set-back line, Case No |
| × | The Planning Commission approved in whole or in part an application for conditional use authorization, Case No                                  |
|   | The Planning Commission disapproved in whole or in part an application for conditional use authorization, Case No                               |

#### 143 Corbett Avenue CUA Appeal: Letter of Authorization

To whom it may concern

I am the appellant of the 143 Corbett Avenue Conditional use Authorization Case No 2017-009348CUA. I authorize Dirk Aguilar, 30 Ord Street, San Francisco, CA 94114 to act as my agent and on my behalf for all purposes of this appeal.