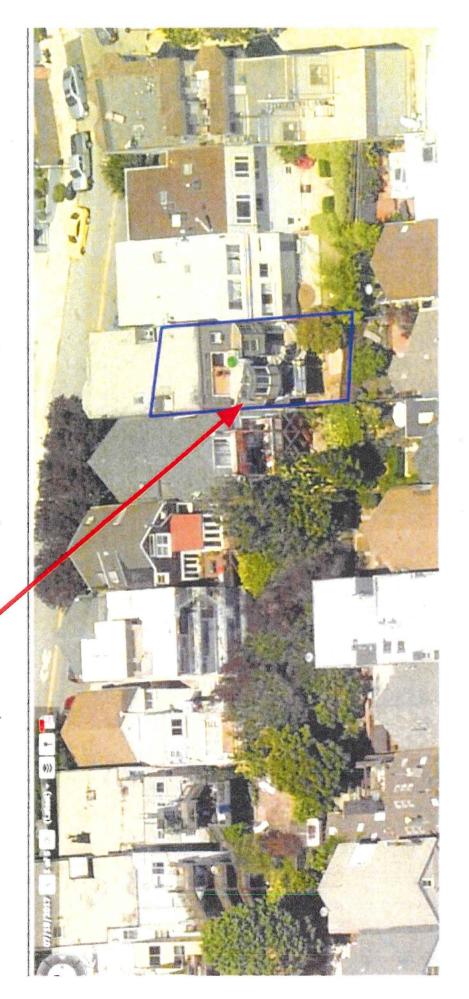

The property is located at 143 CONDRH AVRIVE (Block 2656, lot 060)

Date of City Planning Commission Action
(Attach a Copy of Planning Commission's Decision)

July 23, 2018
Appeal Filing Date

|   | property, Case No                                                                                                                               |
|---|-------------------------------------------------------------------------------------------------------------------------------------------------|
|   | The Planning Commission disapproved in whole or in part an application for establishment, abolition or modification of a set-back line, Case No |
| × | The Planning Commission approved in whole or in part an application for conditional use authorization, Case No                                  |
|   | The Planning Commission disapproved in whole or in part an application for conditional use authorization, Case No                               |