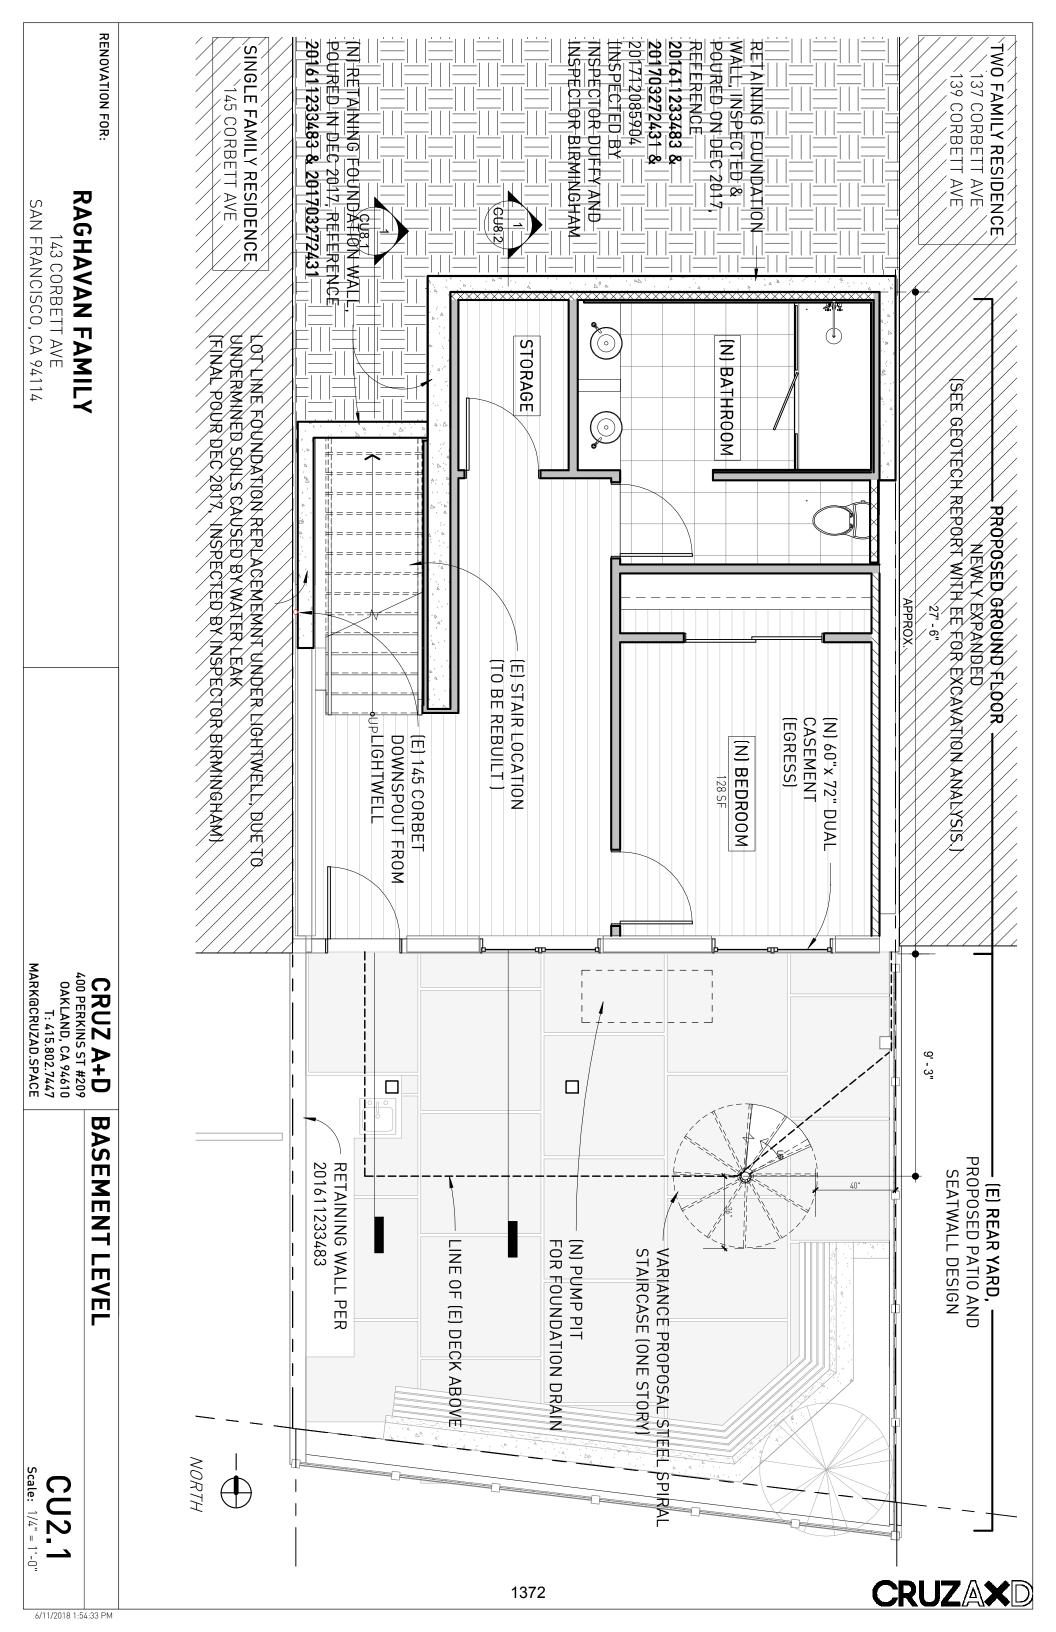

The property is located at 143 CONDRH AVRIVE (Block 2656, lot 060)

Date of City Planning Commission Action
(Attach a Copy of Planning Commission's Decision)

July 23, 2018
Appeal Filing Date

|   | property, Case No                                                                                                                               |
|---|-------------------------------------------------------------------------------------------------------------------------------------------------|
|   | The Planning Commission disapproved in whole or in part an application for establishment, abolition or modification of a set-back line, Case No |
| × | The Planning Commission approved in whole or in part an application for conditional use authorization, Case No                                  |
|   | The Planning Commission disapproved in whole or in part an application for conditional use authorization, Case No                               |

BA

The approval of Conditional Use Authorization No. 2017-009348CUA, including, among other things, to permit excess lot coverage.

b) Set forth the reason in support of your appeal:

Among other things, the project fails to meet the criteria of the Corona Heights Large Residence Special Use District and it fails to meet the City's Conditional Use requirements. We will provide further explanation, testimony and materials in our brief and at the Board of Supervisors Hearing.