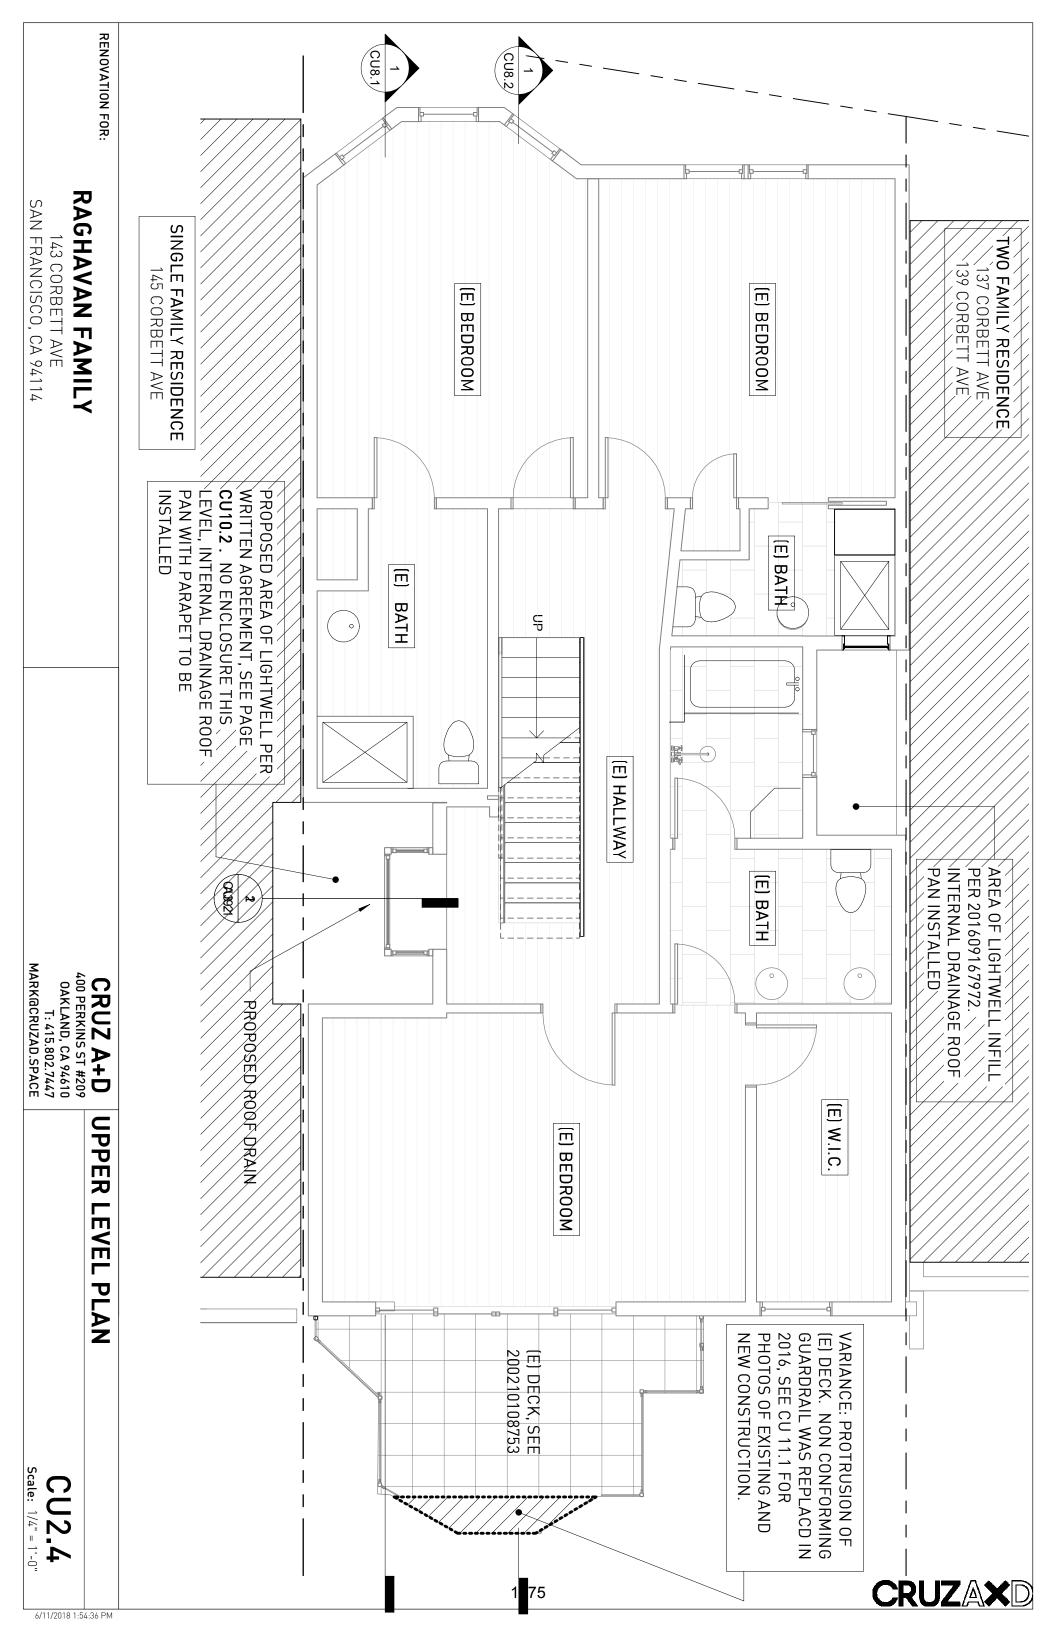

The property is located at 143 CONDRH AVRIVE (Block 2656, lot 060)

Date of City Planning Commission Action
(Attach a Copy of Planning Commission's Decision)

July 23, 2018
Appeal Filing Date

|   | property, Case No                                                                                                                               |
|---|-------------------------------------------------------------------------------------------------------------------------------------------------|
|   | The Planning Commission disapproved in whole or in part an application for establishment, abolition or modification of a set-back line, Case No |
| × | The Planning Commission approved in whole or in part an application for conditional use authorization, Case No                                  |
|   | The Planning Commission disapproved in whole or in part an application for conditional use authorization, Case No                               |