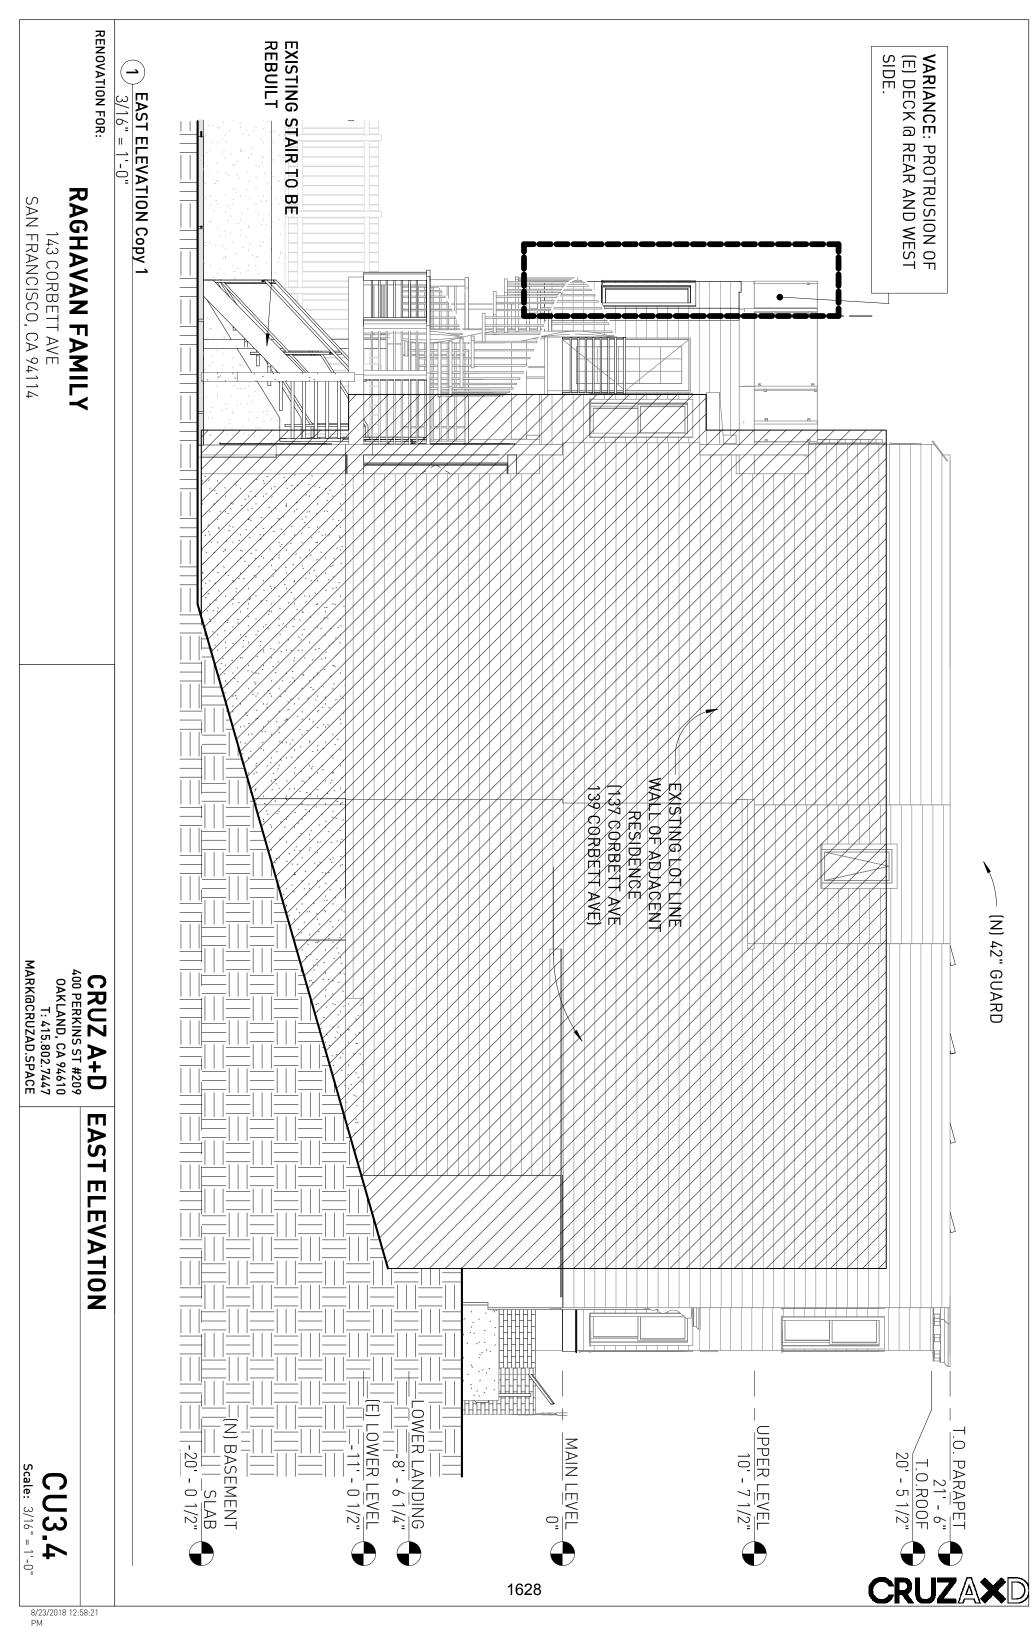

D STAIRCASE FROM

## <u> IGHT WELL EN</u>

CLARIFYING THE ENCLOSURE OF THE LIGHTWELL BY THE PLANNING COD APPROVAL. WE HAVE ATTACHED WRITTEN STATEMENT OWNERS OF 145 CORBETT. THE TOP OF THIS LIGHTWELL WOULL THE-COUNTER WITH THE ADAJACENT NEIGHBROS WRITTEN LOCATION DO NOT REQUIRE 311, AND CAN BE SOUGHT OVER-ALIGN WITH THE EAVE LINE FO 145 CORBETT LIGHTWELL ON THIS APPLICATION PURSUES A ONE STORY ENCLOSURE OF THE THAT LIGHTWELLS THAT ARE NOT VISIBLE FROM ANY OFF SITE E 311(B) SECTION 136(c), STATES THE EXCEPTION, THE WEST PROPERTY LINE @ THE MAIN LEVEL. 1613

RENOVATION FOR:

## RAGHAVAN FAMILY

SAN FRANCISCO, CA 94114 43 CORBETT AVE

> 400 PERKINS ST #209 CRUZ A+D OAKLAND, CA 94610

MARK@CRUZAD.SPACE

T: 415.802.7447

PROJE **INFORMATION** 



8/23/2018 12:57:43 PM

































3D PERSPECTIVE OF REAR STAIRS

CU5.2







# CALIFORNIA ALL-PURPOSE ACKNOWLEDGMENT

CIVIL CODE § 1189

A notary public or other officer completing this certificate verifies only the identity of the individual who signed the document to which this certificate is attached, and not the truthfulness, accuracy, or validity of that document.

County of \_ State of California personally appeared .26 an 2/06 rancesio Somter before me, Director Name(s) of Signer(s) Here Insert Name and Title of the Office ree man la me

who proved to me on the basis of satisfactory evidence to be the person(s) whose name(s) (s) are subscribed to the within instrument and acknowledged to me that he/she/they executed the same in his/her/their authorized capacity(les) and that by his/her/their signature(s) on t