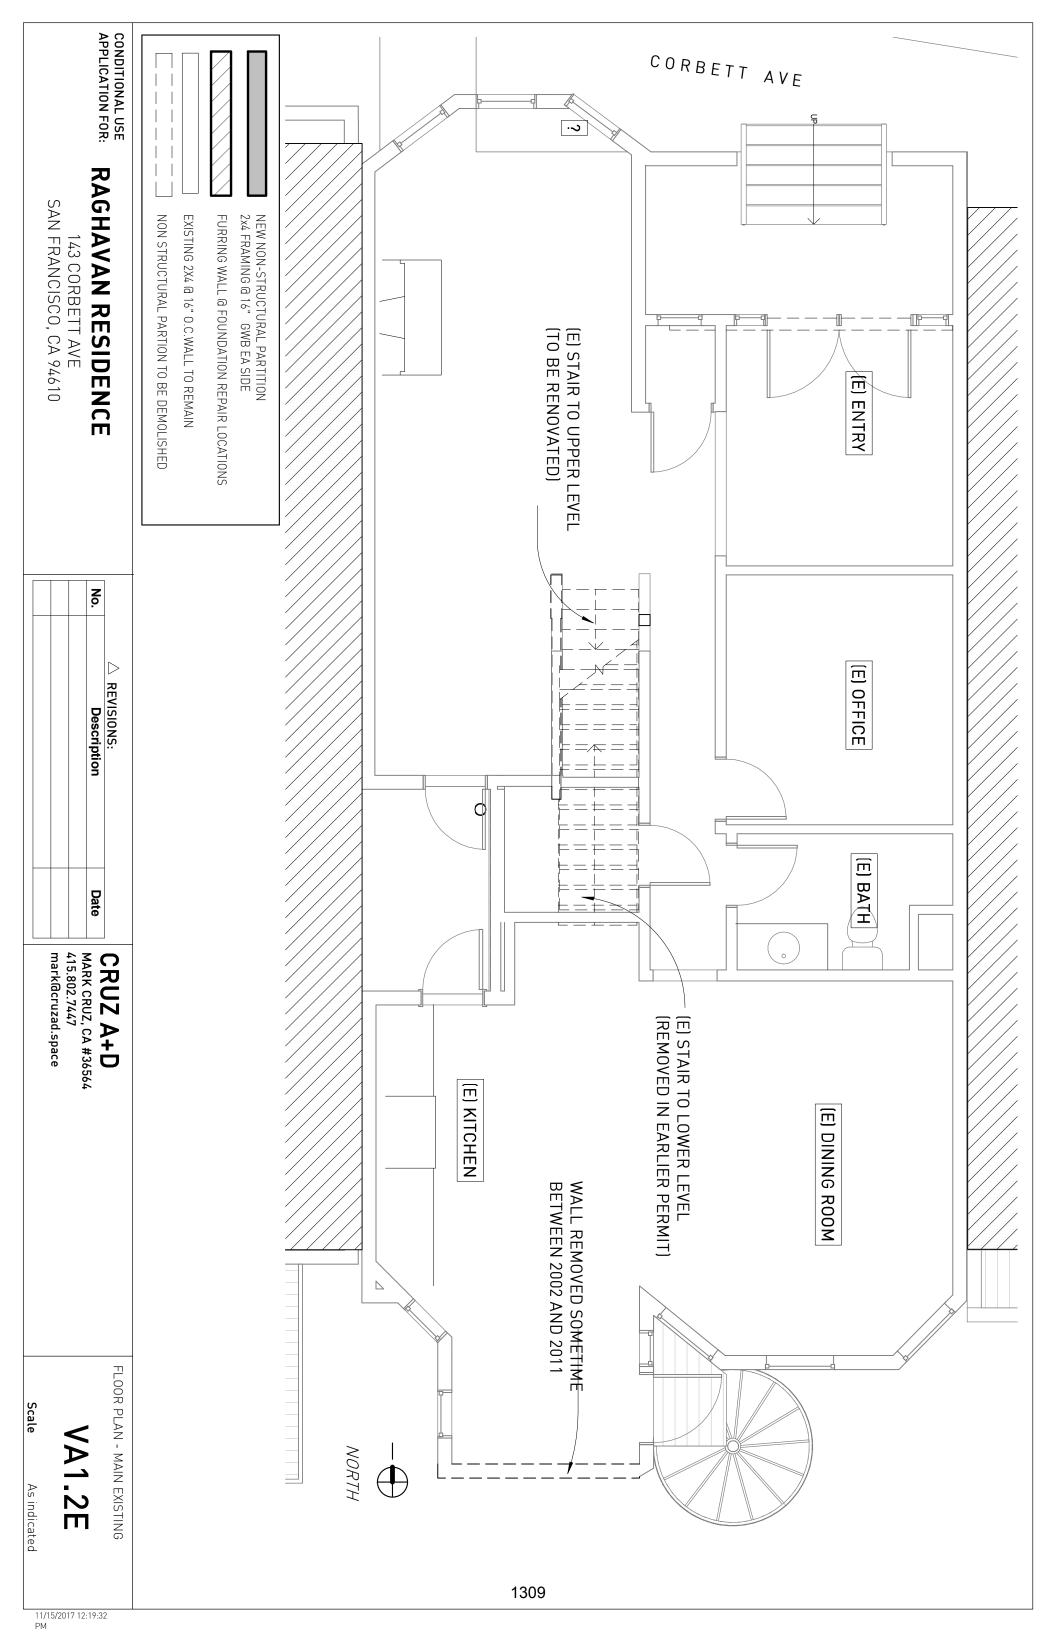

The property is located at 143 CONDRH AVRIVE (Block 2656, lot 060)

Date of City Planning Commission Action
(Attach a Copy of Planning Commission's Decision)

July 23, 2018
Appeal Filing Date

|   | property, Case No                                                                                                                               |
|---|-------------------------------------------------------------------------------------------------------------------------------------------------|
|   | The Planning Commission disapproved in whole or in part an application for establishment, abolition or modification of a set-back line, Case No |
| × | The Planning Commission approved in whole or in part an application for conditional use authorization, Case No                                  |
|   | The Planning Commission disapproved in whole or in part an application for conditional use authorization, Case No                               |

BA

The approval of Conditional Use Authorization No. 2017-009348CUA, including, among other things, to permit excess lot coverage.

b) Set forth the reason in support of your appeal:

Among other things, the project fails to meet the criteria of the Corona Heights Large Residence Special Use District and it fails to meet the City's Conditional Use requirements. We will provide further explanation, testimony and materials in our brief and at the Board of Supervisors Hearing.