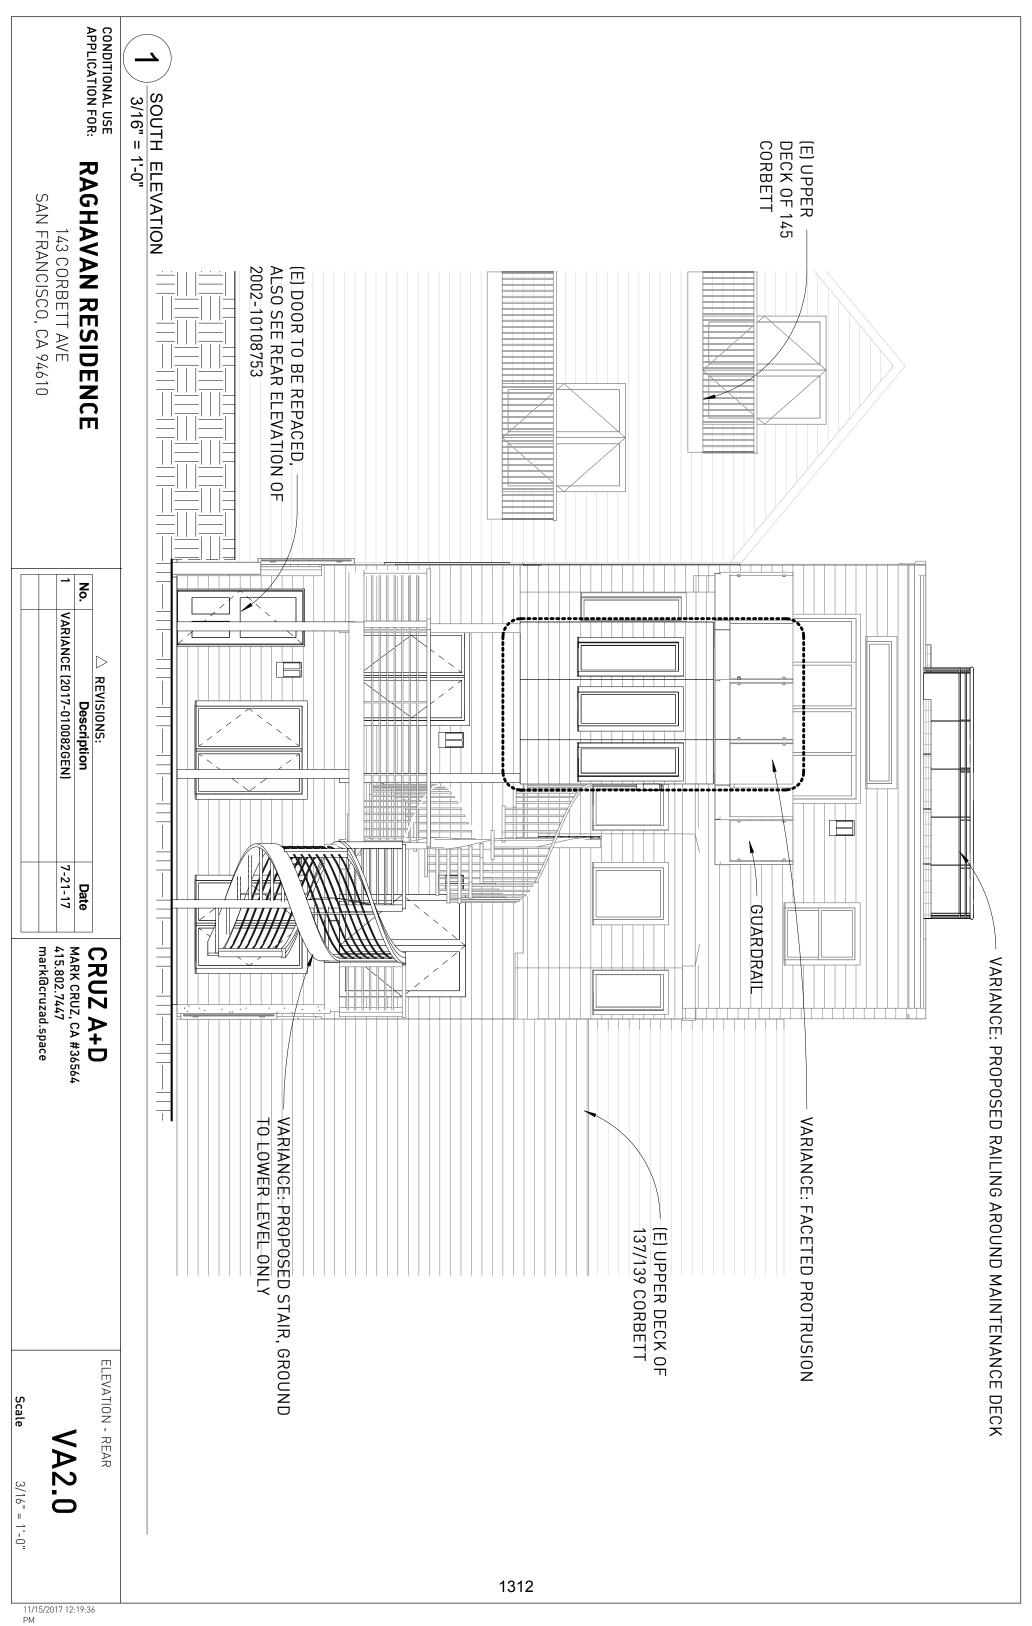

The property is located at 143 CONDRH AVRIVE (Block 2656, lot 060)

Date of City Planning Commission Action
(Attach a Copy of Planning Commission's Decision)

July 23, 2018
Appeal Filing Date

|   | property, Case No                                                                                                                               |
|---|-------------------------------------------------------------------------------------------------------------------------------------------------|
|   | The Planning Commission disapproved in whole or in part an application for establishment, abolition or modification of a set-back line, Case No |
| × | The Planning Commission approved in whole or in part an application for conditional use authorization, Case No                                  |
|   | The Planning Commission disapproved in whole or in part an application for conditional use authorization, Case No                               |

BA

The approval of Conditional Use Authorization No. 2017-009348CUA, including, among other things, to permit excess lot coverage.

b) Set forth the reason in support of your appeal:

Among other things, the project fails to meet the criteria of the Corona Heights Large Residence Special Use District and it fails to meet the City's Conditional Use requirements. We will provide further explanation, testimony and materials in our brief and at the Board of Supervisors Hearing.