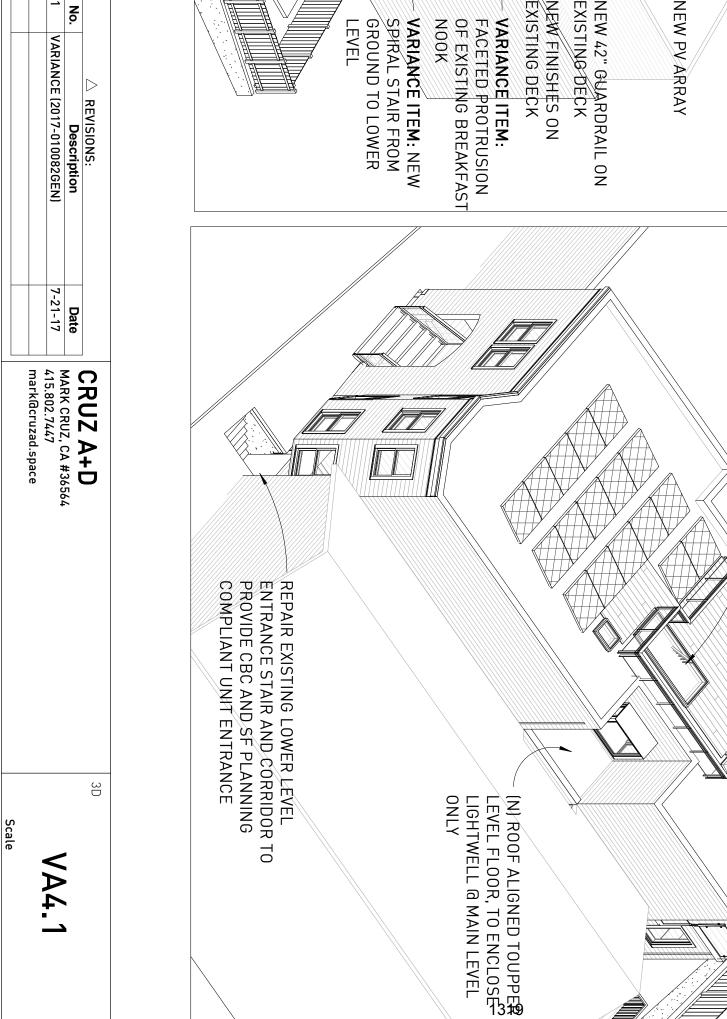

| File No. <u>180787</u> |  | Committee Item No. |    |  |
|------------------------|--|--------------------|----|--|
|                        |  | Board Item No.     | 30 |  |