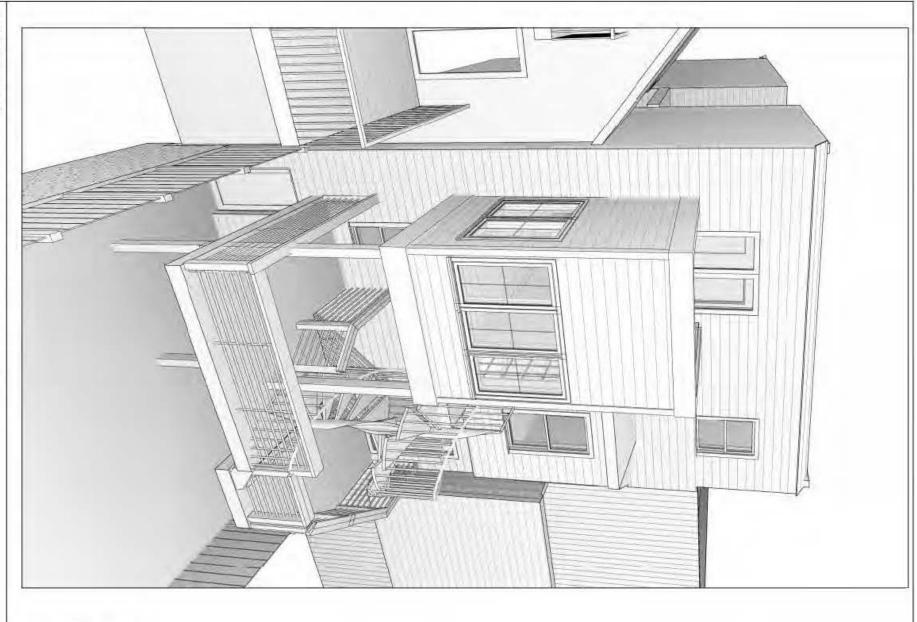

KFAST NOOKU11.1

Scale: 6" = 1'-0"

**CRUZAX**D



VIEW OF EXISTING BREAKFAST NOOK



VIEW OF THE TOP FLOR REAR BALCONY NOTE THE APPROX. 36" HIGH RAILING AND THE DISCO BALLS HANGING FROM THE ILLEGEL REAR ROOF ANWING THAT WAS REMOVED



VIEW OF EXISTING BREAKFAST NOOK



VIEW OF EXISTING BREAKFAST NOOK SEE CU10.5 FOR LARGER VEIW OF SIDE TRIANGLE

THESE IMAGES WERE TAKEN FROM THE MLS WEBSITE:
https://mlax.rapmls.com/Gallery.aspx?mls=SFAR&listingRid=290204

PHOTOS OF THE BREKAFAST

NOOK - LMS CU11.2

RENOVATION FOR:

143 CORBETT AVE SAN FRANCISCO, CA 94114

# RAGHAVAN FAMILY



PHOTO OF REAR BREAKFAST NOOK - PROTUSION



PHOTO OF AWKWARD SPLIT DECK







PHOTO: **143 CORBETT -REAR FACADE** 

PHOTO OF FRONT STEPS

RENOVATION FOR:

### RAGHAVAN FAMILY 143 CORBETT AVE

SAN FRANCISCO, CA 94114



POSSIBLE FORMATION OF THE BREAKFAST NOOK FOR DISUCSSION PURPOSES AT A PLANNING HEARING. IT IS AN APPROXIMATION AS TO THE APPROVED DESIGN IN 2002. HISTORY OF THE BUILDING. THE ARCHITECT YEILDS NO LICENSE OR WARRANTY TO ITS USE. IT THIS SIMULATED REPRESANTATION OF THE 2002 PERMIT WAS CREATED TO ILLUSTRATE THE IS ONLY A VISUALISATION. IS NOT INTENDED AS A SCHEMATIC DESIGN FOR A RETROGRADE APPLICATION OF THE SIHT

O THREADED RODS W

MY BRADEA

NASHER & THE

6"



CRUZ A+D
400 PERKINS ST #209 OAKLAND, CA 94610 T: 415.802.7447

MARKIGCRUZAD.SPACE

HISTORIC INTERPOLATION

Scale: 3" = 1'-0"

PERKE AVE. MRS

APPROVED
DEPARTMENT OF BUILDING ASSECTION

OCT 10 2002

AFRICK DIFESSION



213 Acadla Street San Françaisco, CA. 94131 (415) 586-9289 Fax: (415) 584-6505 Fax: (415) 584-650







# STATEMEN