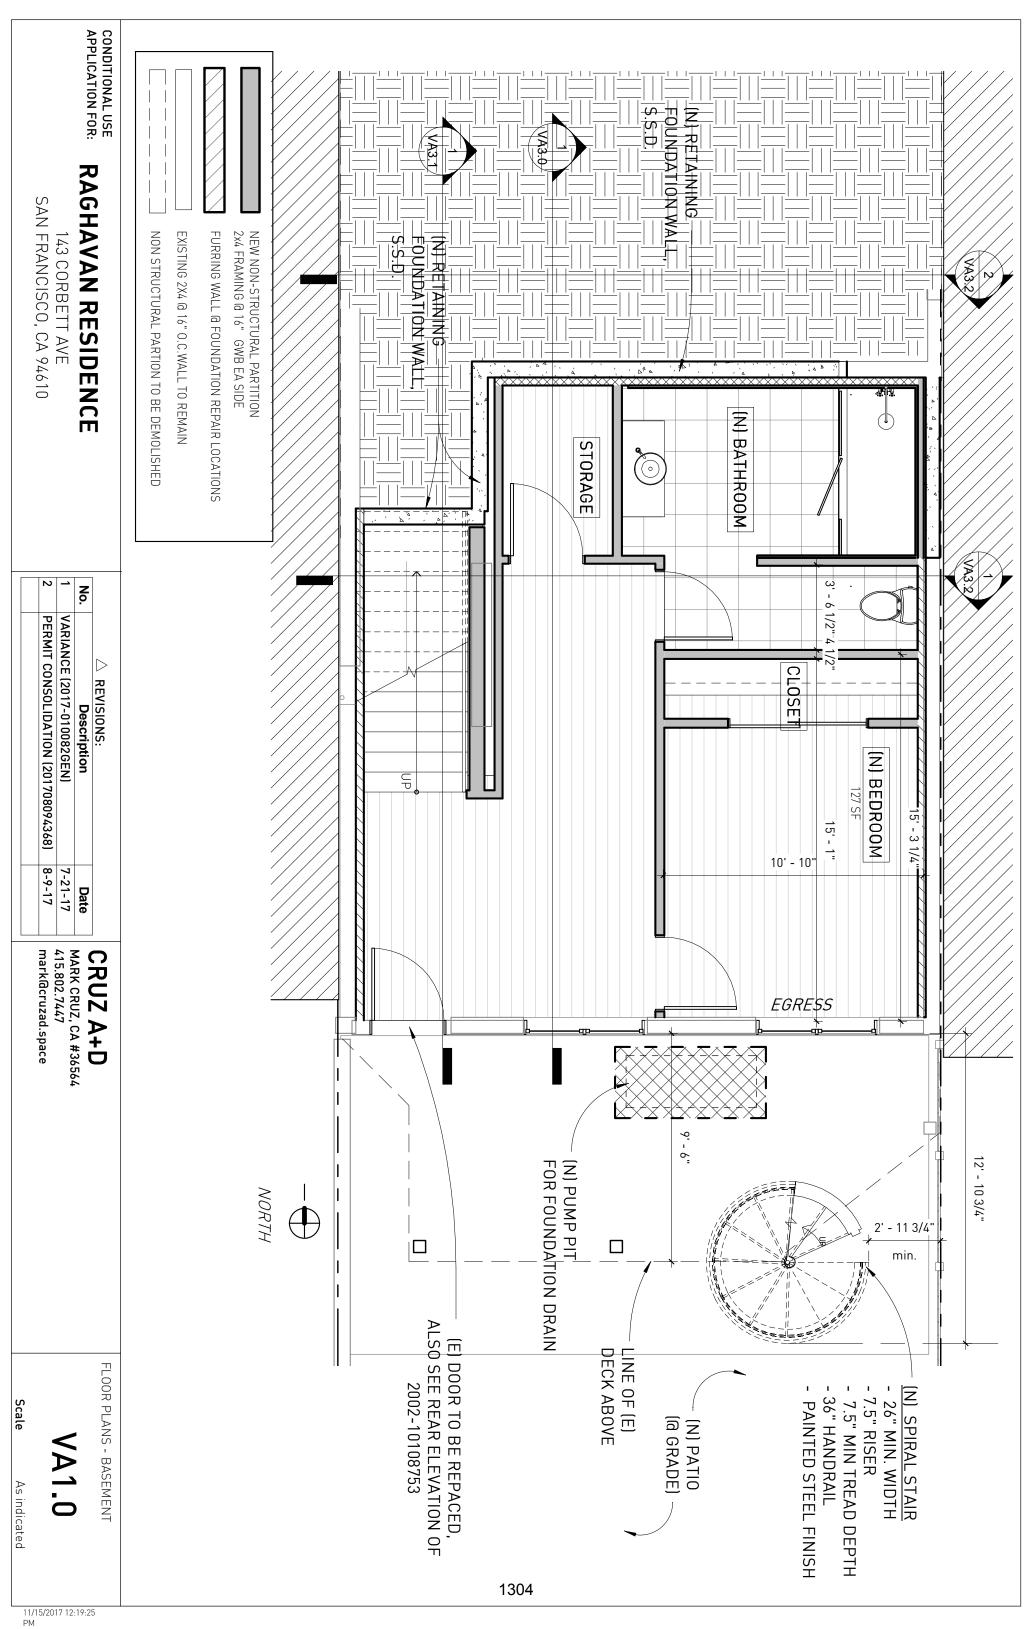

The property is located at 143 CONDRH AVRIVE (Block 2656, lot 060)

Date of City Planning Commission Action
(Attach a Copy of Planning Commission's Decision)

July 23, 2018
Appeal Filing Date

|   | property, Case No                                                                                                                               |
|---|-------------------------------------------------------------------------------------------------------------------------------------------------|
|   | The Planning Commission disapproved in whole or in part an application for establishment, abolition or modification of a set-back line, Case No |
| × | The Planning Commission approved in whole or in part an application for conditional use authorization, Case No                                  |
|   | The Planning Commission disapproved in whole or in part an application for conditional use authorization, Case No                               |