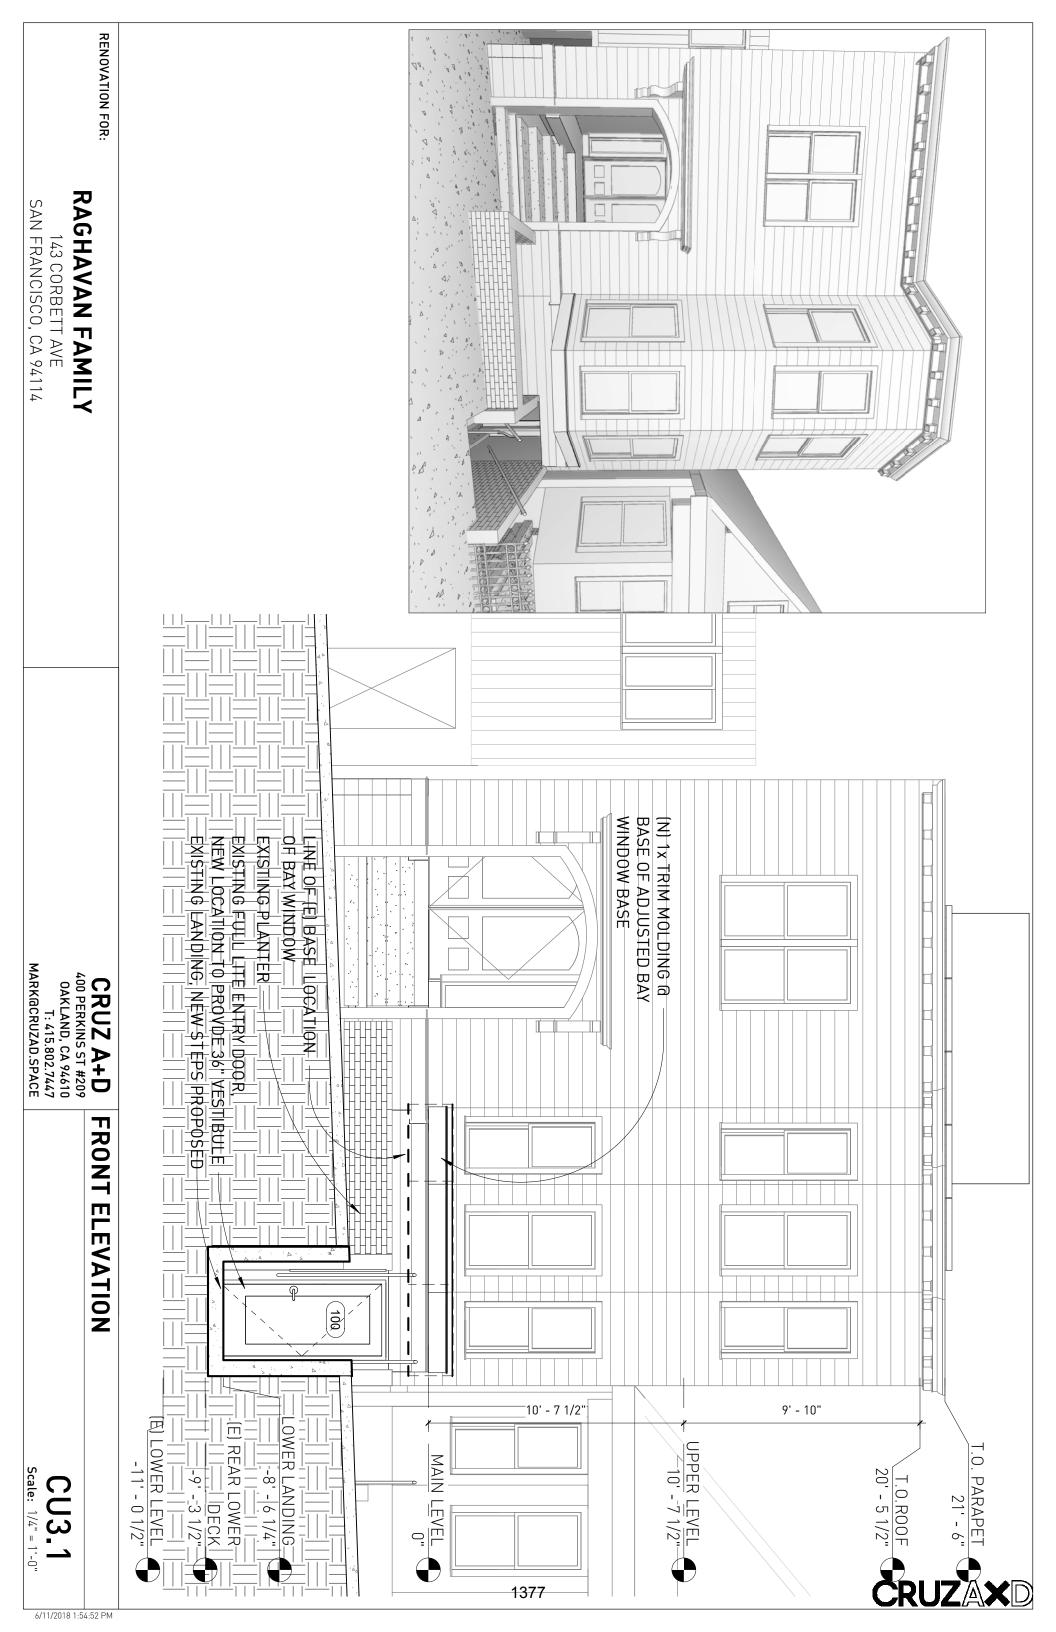

The property is located at 143 CONDRH AVRIVE (Block 2656, lot 060)

Date of City Planning Commission Action
(Attach a Copy of Planning Commission's Decision)

July 23, 2018
Appeal Filing Date

|   | property, Case No                                                                                                                               |
|---|-------------------------------------------------------------------------------------------------------------------------------------------------|
|   | The Planning Commission disapproved in whole or in part an application for establishment, abolition or modification of a set-back line, Case No |
| × | The Planning Commission approved in whole or in part an application for conditional use authorization, Case No                                  |
|   | The Planning Commission disapproved in whole or in part an application for conditional use authorization, Case No                               |