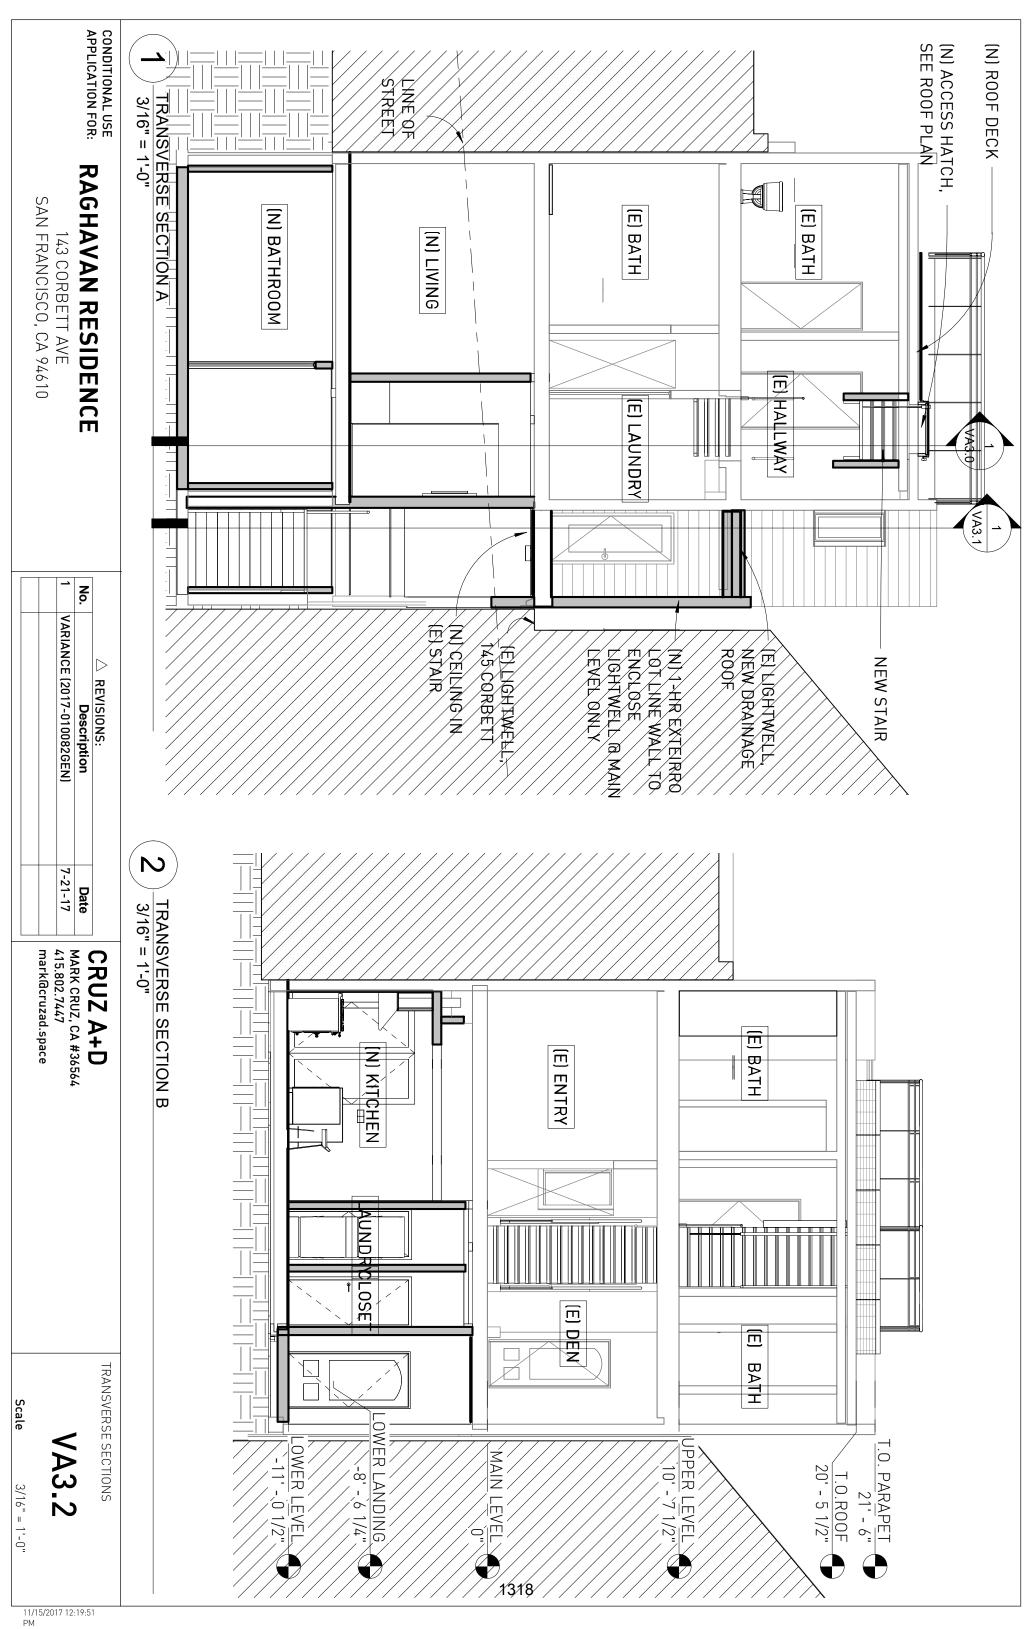

| File No. <u>180787</u> |  | Committee Item No. |    |  |
|------------------------|--|--------------------|----|--|
|                        |  | Board Item No.     | 30 |  |