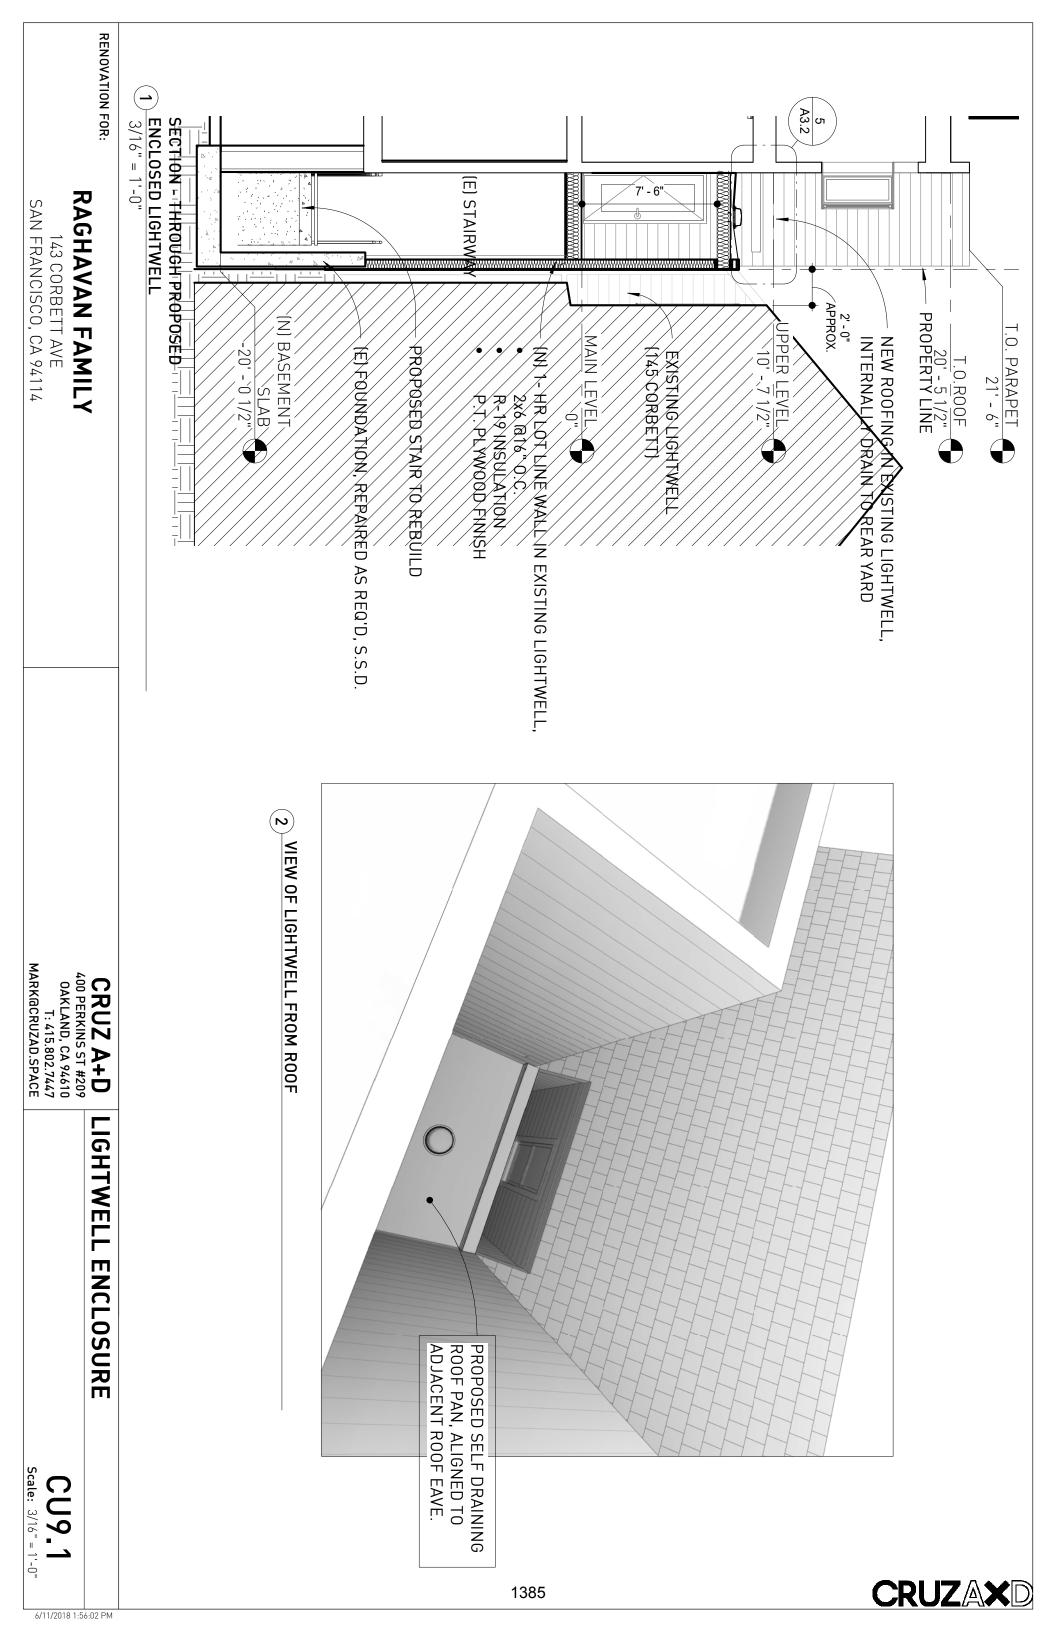

The property is located at 143 CONDRH AVRIVE (Block 2656, lot 060)

Date of City Planning Commission Action
(Attach a Copy of Planning Commission's Decision)

July 23, 2018
Appeal Filing Date

|   | property, Case No                                                                                                                               |
|---|-------------------------------------------------------------------------------------------------------------------------------------------------|
|   | The Planning Commission disapproved in whole or in part an application for establishment, abolition or modification of a set-back line, Case No |
| × | The Planning Commission approved in whole or in part an application for conditional use authorization, Case No                                  |
|   | The Planning Commission disapproved in whole or in part an application for conditional use authorization, Case No                               |

BA

The approval of Conditional Use Authorization No. 2017-009348CUA, including, among other things, to permit excess lot coverage.

b) Set forth the reason in support of your appeal:

Among other things, the project fails to meet the criteria of the Corona Heights Large Residence Special Use District and it fails to meet the City's Conditional Use requirements. We will provide further explanation, testimony and materials in our brief and at the Board of Supervisors Hearing.