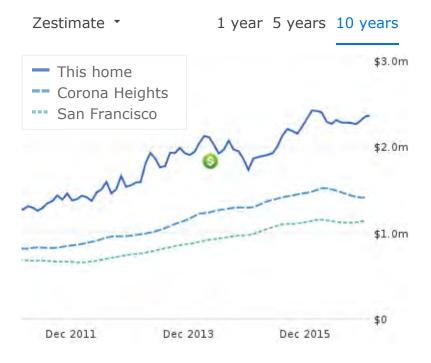

Ter, San ...

See listings near 143 Corbett Ave

#### Report this ad

### **Nearby Similar Sales**

SOLD: \$2,175,000

Sold on 8/19/2016 4 beds, 3.5 baths, 2850 sqft

498 Corbett Ave, San Francisco, CA 94114

SOLD: \$2,200,000

Sold on 10/6/2016

3 beds, 3.0 baths, 1543 sqft

3943 21st St, San Francisco, CA 94114

SOLD: \$2,205,000

Sold on 8/29/2016

3 beds, 3.0 baths, 1987 sqft

70 Douglass St, San Francisco, CA 94114

SOLD: \$2,250,000

Sold on 12/13/2016

3 beds, 3.0 baths, 2060 sqft

4076 19th St, San Francisco, CA 94114

SOLD: \$2,300,000

Sold on 6/17/2016

3 beds, 3.0 baths, 2062 sqft

135 Graystone Ter, San Francisco, CA 94114

See sales similar to 143 Corbett Ave

County website See data sources

### **Zestimate Details**

#### Add owner estimate



I disagree with my Zestimate



# Improve Your Home Value 9

| PROJECT                          | PROJECT<br>COST   | ADDED<br>VALUE |
|----------------------------------|-------------------|----------------|
| Upscale Major<br>Kitchen Remodel | \$138,648         | +\$199,592     |
| <b>Upscale Bathroom</b>          | \$65 <i>.</i> 922 | +\$904785      |

| Remodel                        | 700,5    | . +,      |
|--------------------------------|----------|-----------|
| Roofing<br>Replacement         | \$26,506 | +\$26,734 |
| Vinyl Window<br>Replacement    | \$16,866 | +\$19,071 |
| Siding Replacement             | \$18,350 | +\$17,084 |
| Deck Addition                  | \$14,960 | +\$14,643 |
| Entry Door<br>Replacement      | \$3,362  | +\$3,592  |
| Fiberglass Attic<br>Insulation | \$1,413  | +\$1,630  |

See Mor