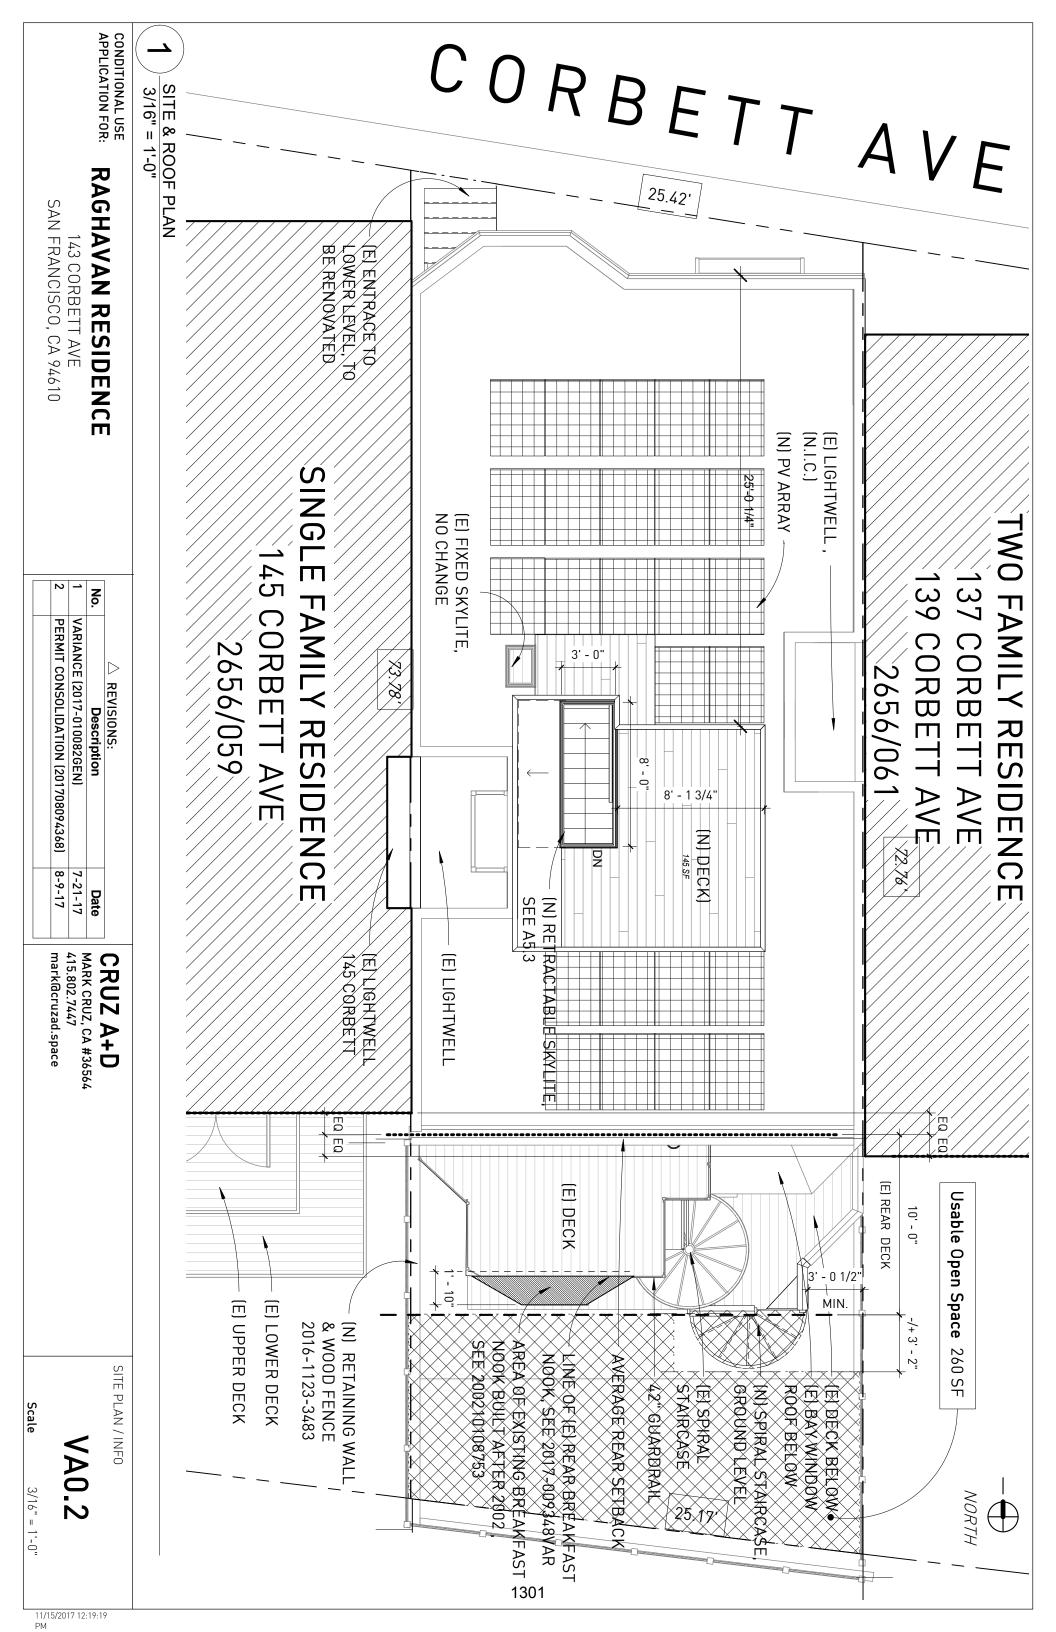

The property is located at 143 CONDRH AVRIVE (Block 2656, lot 060)

Date of City Planning Commission Action
(Attach a Copy of Planning Commission's Decision)

July 23, 2018
Appeal Filing Date

|   | property, Case No                                                                                                                               |
|---|-------------------------------------------------------------------------------------------------------------------------------------------------|
|   | The Planning Commission disapproved in whole or in part an application for establishment, abolition or modification of a set-back line, Case No |
| × | The Planning Commission approved in whole or in part an application for conditional use authorization, Case No                                  |
|   | The Planning Commission disapproved in whole or in part an application for conditional use authorization, Case No                               |