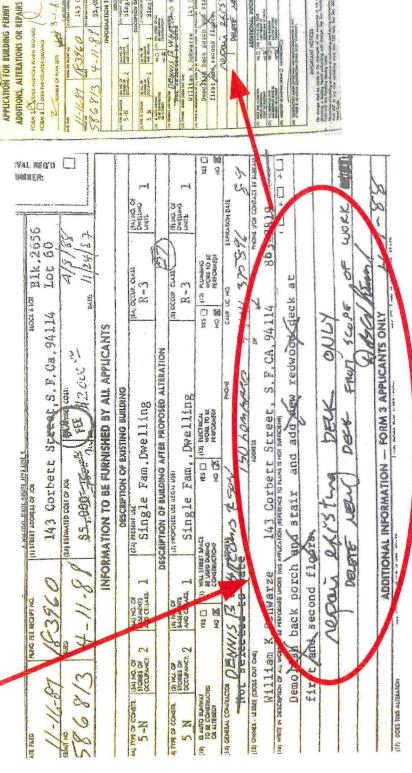

Planning state the deck and bay "must be assumed to have been considered legal at time of approval of #200210108753"

## HOW CAN THIS BE TRUE/ACCURATE?? - IS THIS THE NEW PLANNING AND DBI STANDARD??

- 2004 Picture unpermitted 3 season exterior deck sliders separating kitchen/living area October 2016 - NOV Issued:
- Upper floor deck created, 2 levels dug out....

## March 2017 - Matt Dito informed the Sponsor of 143 Corbett:

- Upper floor deck is not permitted or approved with planning
- Breakfast nook in 2002 it had straight walls....and a deck existed"
- Only is 2014 was the "nook as it is today with no deck"

DBI Specifically wrote to delete new deck from scope of work 1988) 143 Corbett Deck Permit - Repair Existing Deck ONLY In 1988, DBI Taking position of no deck expansion allowed



Section of

141 Corbert Street, S. P. CA. 94114

143 Corbert Spreet, S. F. Ca. 94114

HE # 2000 7

18-11-4

CITY AND COUNTY OF SAN HANCISCO DEPARTMENT OF PUBLIC WORKS OF

an D company

### (3/2017) Matt Dito to Sponsors

- Upper Deck NOT added with Permit
- Nook not permitted in current config.
- In 2002 "a deck existed"
- · Only w/2014 permit "with no deck"

From: Dito, Marthew (CPC)
Sent: Tuesday, March 21, 2017 5:37 PM
To: Ilene Dick

Cc: 'Rajan Raghavan', francisco@fisandovar.com; 'Mark Cruz'

Subject: 143 Corbett Avenue

Hi llene,

After reviewing the permit history at 143 Corbett Avenue and discussing with DBI, it appears these are four major issues that hey are outlined below.

os were submitted to do repair work on the spiral stairs, and no deck existed at the top con it was only