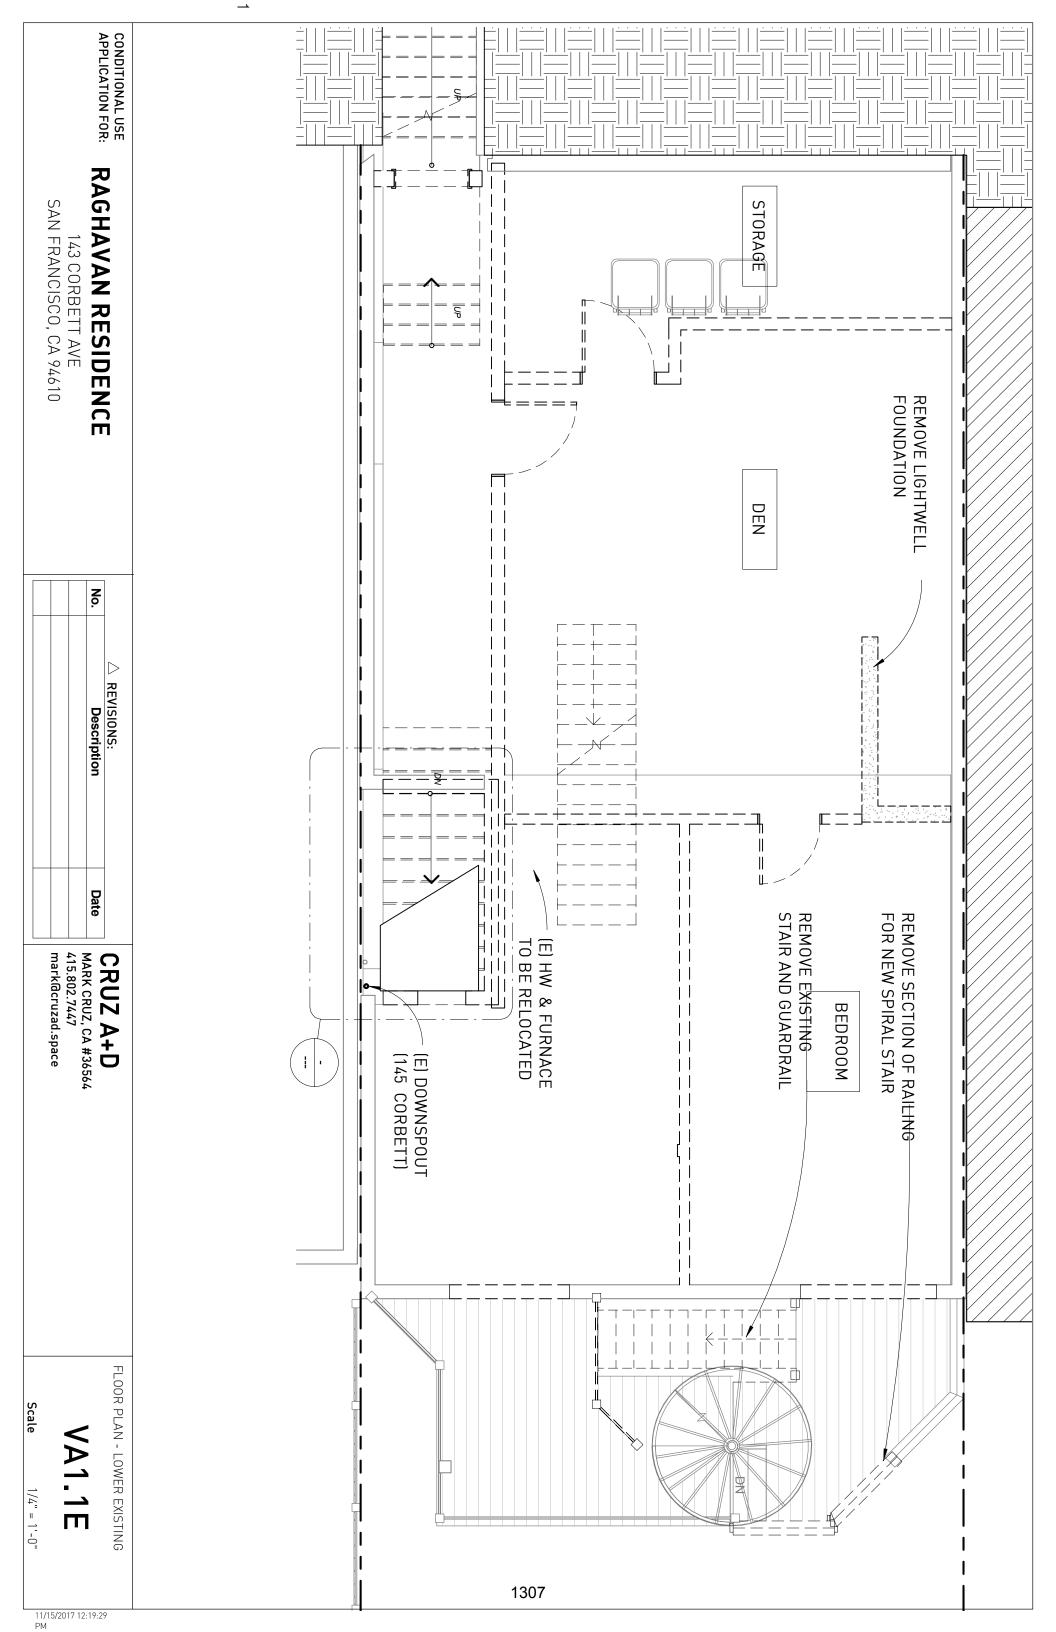

The property is located at 143 CONDRH AVRIVE (Block 2656, lot 060)

Date of City Planning Commission Action
(Attach a Copy of Planning Commission's Decision)

July 23, 2018
Appeal Filing Date

|   | property, Case No                                                                                                                               |
|---|-------------------------------------------------------------------------------------------------------------------------------------------------|
|   | The Planning Commission disapproved in whole or in part an application for establishment, abolition or modification of a set-back line, Case No |
| × | The Planning Commission approved in whole or in part an application for conditional use authorization, Case No                                  |
|   | The Planning Commission disapproved in whole or in part an application for conditional use authorization, Case No                               |