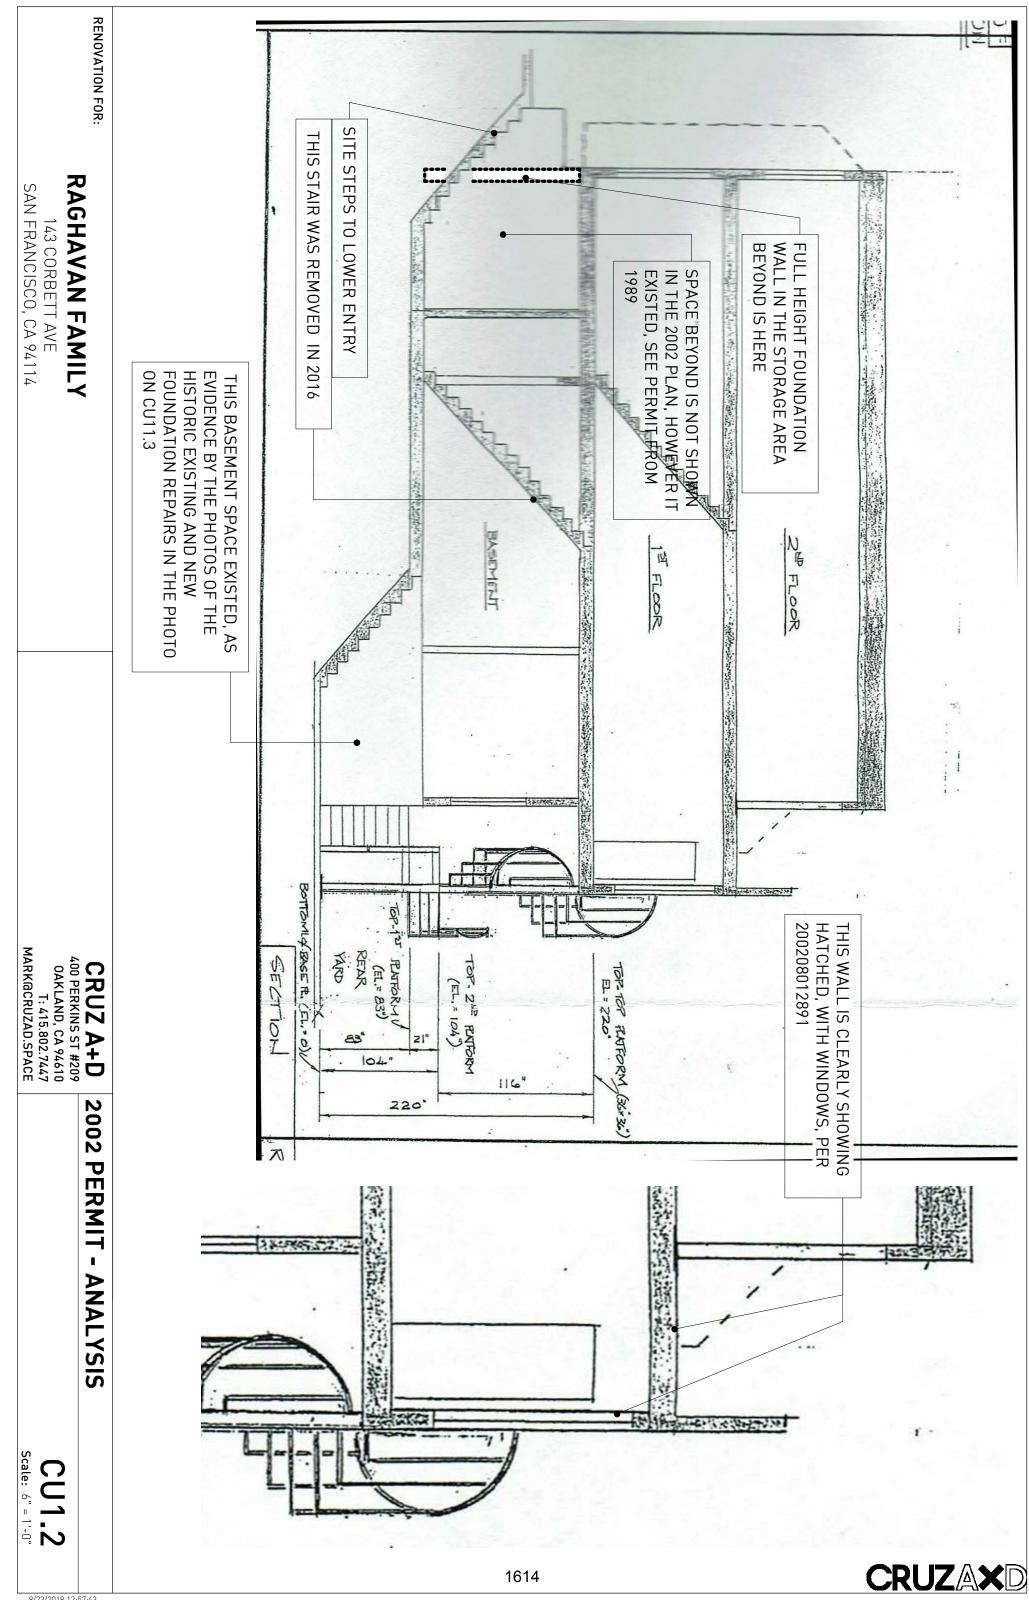

LL BE PROPOSED BEYONBD TEH EXISTING AN INTERNAL WOOD STAIRCASE FROM

## <u> IGHT WELL EN</u>

CLARIFYING THE ENCLOSURE OF THE LIGHTWELL BY THE PLANNING COD APPROVAL. WE HAVE ATTACHED WRITTEN STATEMENT OWNERS OF 145 CORBETT. THE TOP OF THIS LIGHTWELL WOULL THE-COUNTER WITH THE ADAJACENT NEIGHBROS WRITTEN LOCATION DO NOT REQUIRE 311, AND CAN BE SOUGHT OVER-ALIGN WITH THE EAVE LINE FO 145 CORBETT LIGHTWELL ON THIS APPLICATION PURSUES A ONE STORY ENCLOSURE OF THE THAT LIGHTWELLS THAT ARE NOT VISIBLE FROM ANY OFF SITE E 311(B) SECTION 136(c), STATES THE EXCEPTION, THE WEST PROPERTY LINE @ THE MAIN LEVEL. 1613

RENOVATION FOR:

## RAGHAVAN FAMILY

SAN FRANCISCO, CA 94114 43 CORBETT AVE

> 400 PERKINS ST #209 CRUZ A+D OAKLAND, CA 94610

MARK@CRUZAD.SPACE

T: 415.802.7447

PROJE **INFORMATION** 



8/23/2018 12:57:43 PM

































3D PERSPECTIVE OF REAR STAIRS

CU5.2







# CALIFORNIA ALL-PURPOSE ACKNOWLEDGMENT

CIVIL CODE § 1189

A notary public or other officer completing this certificate verifies only the identity of the individual who signed the document to which this certificate is attached, and not the truthfulness, accuracy, or validity of that document.

County of \_ State of California personally appeared .26 an 2/06 rancesio Somter before me, Director Name(s) of Signer(s) Here Insert Name and Title of the Office ree man la me

who proved to me on the basis of satisfactory evidence to be the person(s) whose name(s) (s) are subscribed to the within instrument and acknowledged to me that he/she/they executed the same in his/her/their authorized capaci