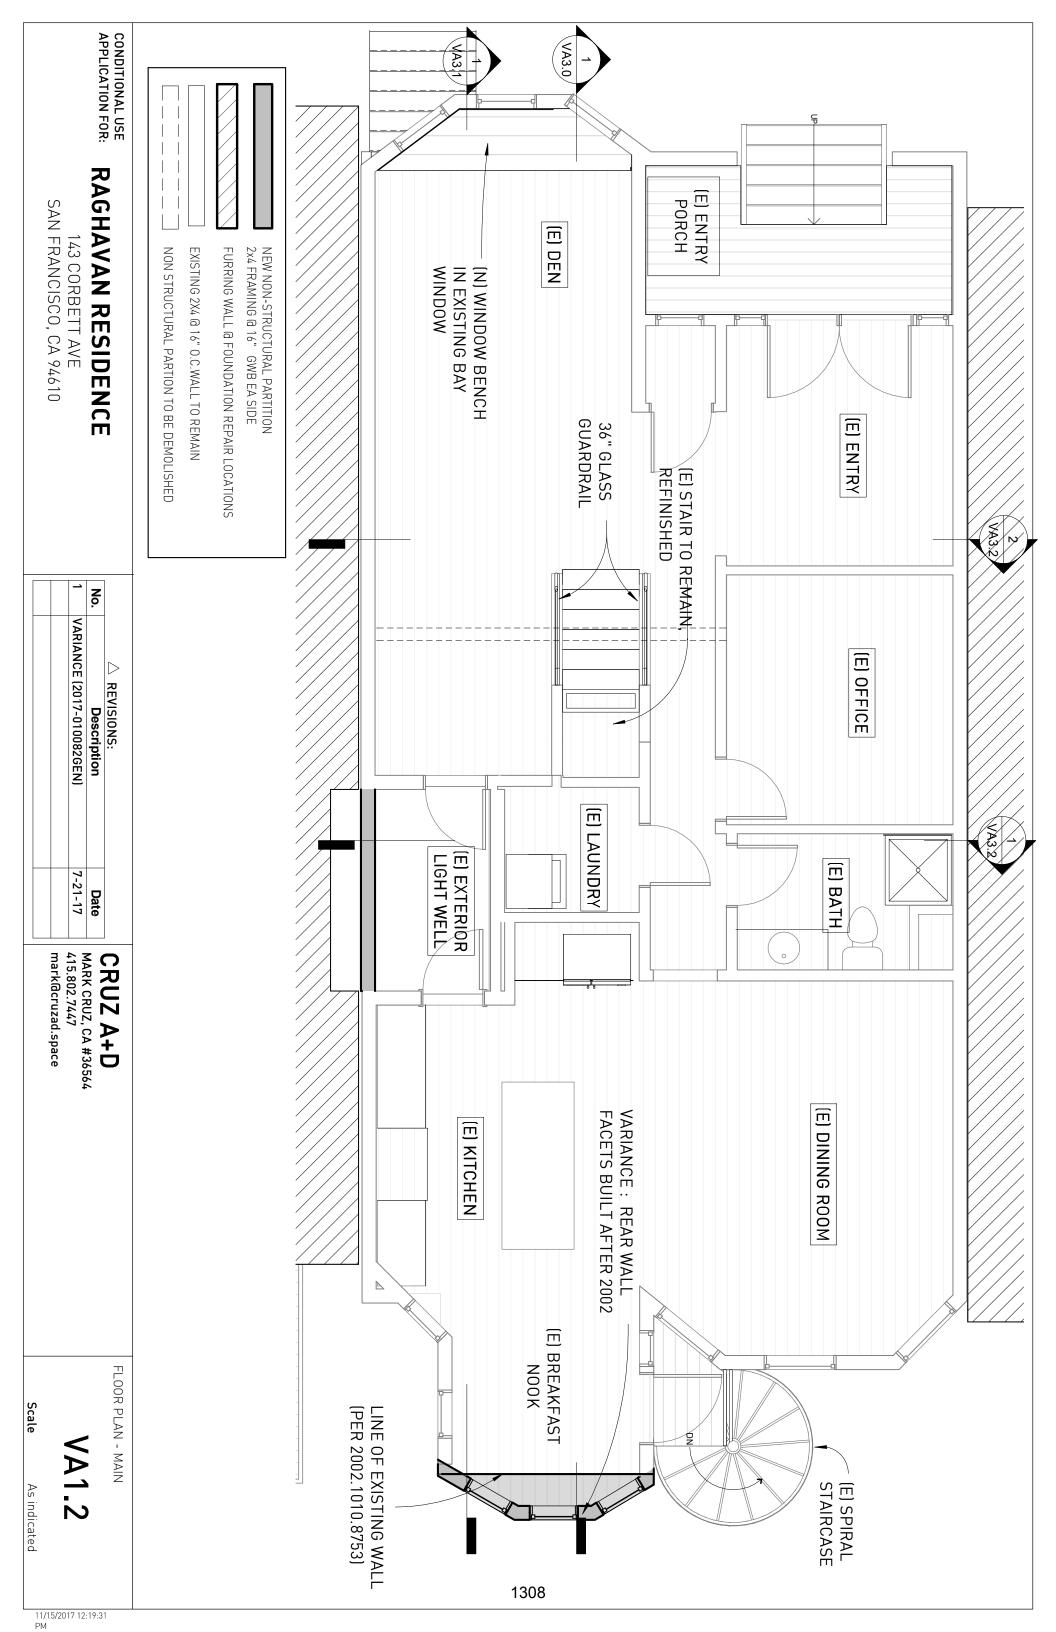

The property is located at 143 CONDRH AVRIVE (Block 2656, lot 060)

Date of City Planning Commission Action
(Attach a Copy of Planning Commission's Decision)

July 23, 2018
Appeal Filing Date

|   | property, Case No                                                                                                                               |
|---|-------------------------------------------------------------------------------------------------------------------------------------------------|
|   | The Planning Commission disapproved in whole or in part an application for establishment, abolition or modification of a set-back line, Case No |
| × | The Planning Commission approved in whole or in part an application for conditional use authorization, Case No                                  |
|   | The Planning Commission disapproved in whole or in part an application for conditional use authorization, Case No                               |

BA

The approval of Conditional Use Authorization No. 2017-009348CUA, including, among other things, to permit excess lot coverage.

b) Set forth the reason in support of your appeal:

Among other things, the project fails to meet the criteria of the Corona Heights Large Residence Special Use District and it fails to meet the City's Conditional Use requirements. We will provide further explanation, testimony and materials in our brief and at the Board of Supervisors Hearing.