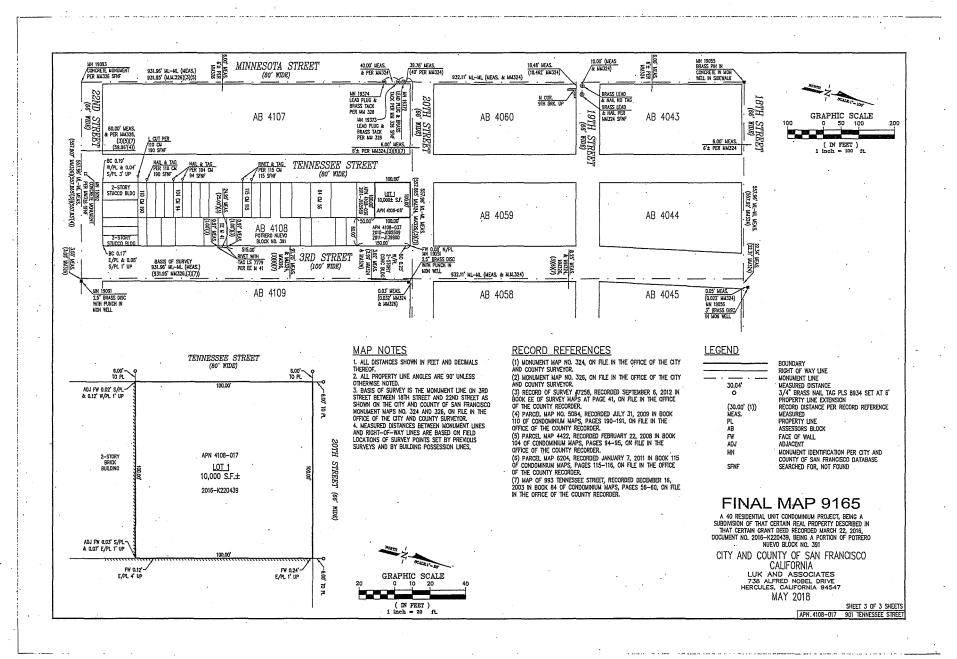

[Final Map 9165 - 901 Tennessee Street]

Motion approving Final Map 9165, a 40 residential unit condominium project, located at 901 Tennessee Street, being a subdivision of Assessor's Parcel Block No. 4108, Lot No. 017; and adopting findings pursuant to the General Plan, and the priority policies of Planning Code, Section 101.1.

MOVED, That the certain map entitled "FINAL MAP 9165", a 40 residential unit condominium project, located at 901 Tennessee Street, being a subdivision of Assessor's Parcel Block No. 4108, Lot No. 017, comprising three sheets, approved September 11, 2018, by Department of Public Works Order No. 188400 is hereby approved and said map is adopted as an Official Final Map 9165; and, be it

## CITY AND COUNTY OF SAN FRANCISCO SAN FRANCISCO PUBLIC WORKS

APPROVING FINAL MAP 9165, 901 TENNESSEE STREET, A 40 UNIT RESIDENTIAL CONDOMINIUM PROJECT, BEING A SUBDIVISION OF LOT 017 IN ASSESSORS BLOCK NO. 4108 (OR ASSESSORS PARCEL NUMBER 4108-017).

### **TENTATIVE MAP DECISION**

Date: October 25, 2016

Department of City Planning 1650 Mission Street, Suite 400 San Francisco, CA 94103

| Project ID:9165 Project Type:40 Residential Units New Construction |              |       |     |
|--------------------------------------------------------------------|--------------|-------|-----|
| Condominium Project                                                |              |       |     |
| Address#                                                           | StreetName   | Block | Lot |
| 901                                                                | TENNESSEE ST | 4108  | 017 |
| Tentative Map                                                      |              | H 100 | ρ17 |

Block No.

4108

Lot No.

017

Address:

901 Tennessee St

for unpaid City & County property taxes or special assessments collected as taxes, except taxes or assessments not yet payable.

Dundels