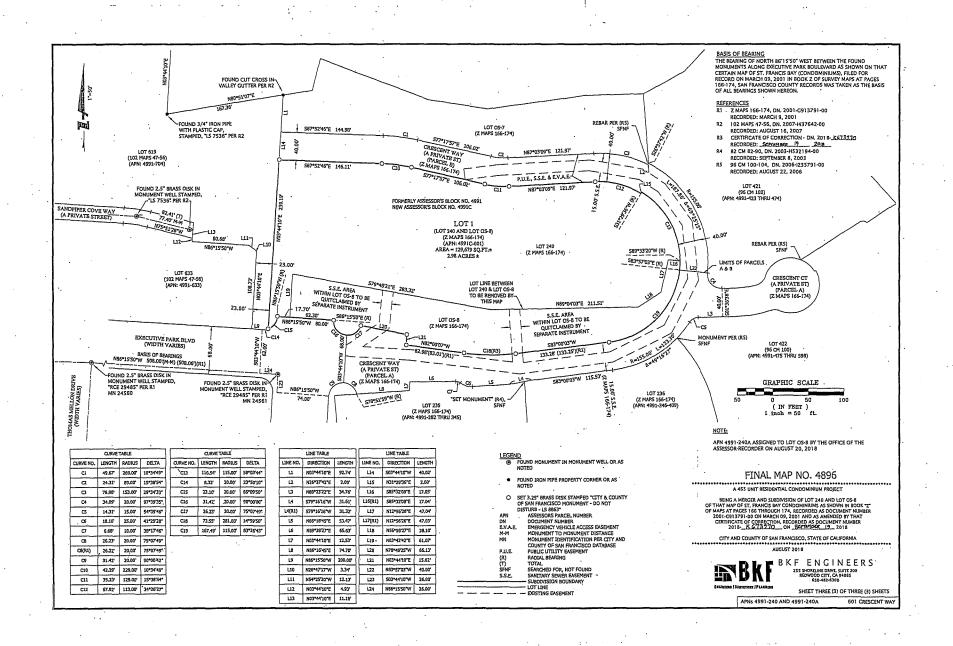

[Final Map 4896 - 601 Crescent Way]

13

18

16

21

22

25

Motion approving Final Map 4896, a 465 residential unit condominium project, located at 601 Crescent Way, being a subdivision of Assessor's Parcel Block No. 4991, Lot Nos. 240 and 240A; and adopting findings pursuant to the General Plan, and the priority policies of Planning Code, Section 101.1.

MOVED, That the certain map entitled "FINAL MAP 4896", a 465 residential unit condominium project, located at 601 Crescent Way, being a subdivision of Assessor's Parcel Block No. 4991, Lot Nos. 240 and 240A, comprising three sheets, approved September 24, 2018, by Department of Public Works Order No. 188461, is hereby approved and said map is adopted as an Official Final Map 4896; and, be it

### CITY AND COUNTY OF SAN FRANCISCO SAN FRANCISCO PUBLIC WORKS

APPROVING FINAL MAP 4896, 601 CRESCENT WAY, A 465 UNIT RESIDENTIAL CONDOMINIUM PROJECT, BEING A MERGER AND SUBDIVISION OF LOT 240 AND LOT OS-8 IN ASSESSORS BLOCK NO. 4991 (OR ASSESSORS PARCEL NUMBER 4991-240 AND 4991-240A). [SEE MAP]