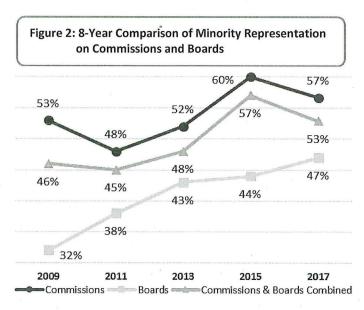

# Board of Supervisors City and County of San Francisco 1 Dr. Carlton B. Goodlett Place, Room 244 (415) 554-5184 FAX (415) 554-7714

| Application for Boards, Commissions, Committees, & Task Forces                                                                                                                                                                                                                                                                                                                                                                       |
|--------------------------------------------------------------------------------------------------------------------------------------------------------------------------------------------------------------------------------------------------------------------------------------------------------------------------------------------------------------------------------------------------------------------------------------|
| Name of Board, Commission, Committee, or Task Force:                                                                                                                                                                                                                                                                                                                                                                                 |
| Seat # or Category (If applicable): District:                                                                                                                                                                                                                                                                                                                                                                                        |
| Rachael A. Tanner Name:                                                                                                                                                                                                                                                                                                                                                                                                              |
| Name:3rd Street, Unit                                                                                                                                                                                                                                                                                                                                                                                                                |
| Home Phone Occupation:                                                                                                                                                                                                                                                                                                                                                                                                               |
| Work Phone:  650-329-2167  Employer:  650 Hamilton Avenue, Palo Alto, CA  Pusinger Address:  94301                                                                                                                                                                                                                                                                                                                                   |
| 650 Hamilton Avenue, Palo Alto, CA 94301 Business Address: Zip:                                                                                                                                                                                                                                                                                                                                                                      |
| Business E-Mail: Rachael.Tanner@CityofPaloAlto.org Home E-Mail:@gmail.com                                                                                                                                                                                                                                                                                                                                                            |
| Pursuant to Charter Section 4.101 (a)2, Boards and Commissions established by the Charter must consist of electors (registered voters) of the City and County of San Francisco. For certain other bodies, the Board of Supervisors can waive the residency requirement.  Check All That Apply:                                                                                                                                       |
| Registered voter in San Francisco: Yes No  If No, where registered:                                                                                                                                                                                                                                                                                                                                                                  |
| Resident of San Francisco  Yes  No If No, place of residence:                                                                                                                                                                                                                                                                                                                                                                        |
| Pursuant to Charter section 4.101 (a)1, please state how your qualifications represent the communities of interest, neighborhoods, and the diversity in ethnicity, race, age, sex, sexual orientation, gender identity, types of disabilities, and any other relevant demographic qualities of the City and County of San Francisco:    Trepresent key demographics that are currently missing from the Board of Appeals. I am a bi- |
| racial, African-American woman. Currently, there is only 1 other woman serving on the 5-member Board of Appeals and no African American men or women.                                                                                                                                                                                                                                                                                |
| In addition, as a person under the age of 40, I am proud to be a member of the millenial generationthe largest generation in America today. As such, I represent a key perspective often absent on public bodies, whether they be boards or commissions. Lastly, I am also a relative new-comer to San Franciso, having moved here just 2 years ago.                                                                                 |
| I hope, through my service, to encourage more young men and women of color to serve their community.                                                                                                                                                                                                                                                                                                                                 |