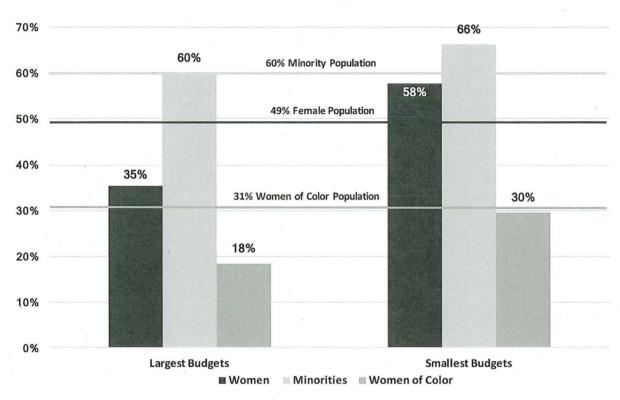

on the ten Commissions and Boards with the smallest budgets. Minority representation on the ten largest budgeted policy bodies was slightly greater in 2015 at 62%, while there was a 21% increase of minority representation on the ten smallest budgeted policy bodies from 52% in 2015.

Percentage of women of color on the policy bodies with the smallest budgets is 30% and almost reaches parity with the population in San Francisco. However, women of color are considerably underrepresented on the ten policy bodies with the largest budgets at 18% compared to 31% of the population.

Figure 20: Women, Minorities, and Women of Color on Largest and Smallest Budget Bodies
Percent Women, Minorities and Women of Color on Commissions and
Boards with Largest and Smallest Budgets in Fiscal Year 2017-2018



Sources: Department Survey, Mayor's Office, 311, FY17-18 Annual Appropriation Ordinance, FY17-18 Mayor's Budget Book.

The following two tables present the demographics of the Commissions and Boards overseeing some of the City's largest and smallest budgets.

Of the ten Commissions and Boards that oversee the largest budgets, women make up 35% and women of color are 18% of the appointees. The Commission on Community Investment and Infrastructure is the most diverse with people of color in all appointed seats and women comprising half of the members. The Municipal Transportation Agency (MTA) Board of Directors and Parking Authority Commission has the next largest representation of women with 43%. Four of the ten bodies have less than 30% female appointees. Women of color are near parity o