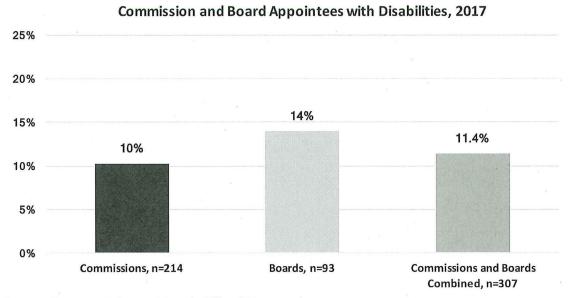

of appointees to Commissions and Boards are LGBT. There is a large LGBT representation across both Commissioners and Board members. Three Commissioners identified as transgender.

Figure 17: LGBT Commission and Board Appointees



Sources: Department Survey, Mayor's Office, 311.

## E. Disability

An estimated 12% of San Franciscans have a disability. Data on disability was available for 214 Commission appointees and 93 Board appointees. The percentage of Commission and Board appointees with a disability is 11.4% and almost reaches parity with the 11.8% of the adult population in San Francisco that has a disability. There is a much greater representation of people with a disability on Boards at 14% than on Commissions at 10%.

Figure 18: Commission and Board Appointees with Disabilities



Sources: Department Survey, Mayor's Office, 311.

**Commissions and Boards** 

Combined, n=257

### F. Veterans

Veterans are 3.6% of the adult population in San Francisco. Data on military service was available for 176 Commission appointees and 81 Board appointees. Overall, veterans are well represented on Commissions and Boards with 13% of appointees having served in the military. However, there is a large difference in the representation of veterans on Commissions at 15% compared to Boards at 10%. This is likely due to the 17 members of Veterans Affairs Commission of which all members must be veterans.

Figure 19: Commission and Board Appointees with Military Service

# 25% 20% 15% 10% 10% 10%

Boards, n=81

Sources: Department Survey, Mayor's Office, 311.

Commissions, n=176

## G. P