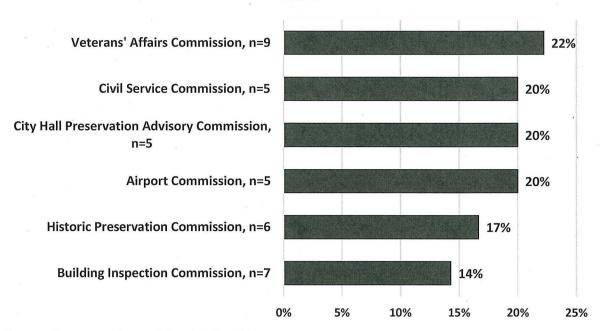

ructure and the Southeast Community Facility Commission both are comprised entirely of people of color. Meanwhile, 86% of Commissioners are minorities on the Juvenile Probation Commission, Immigrant Rights Commission, and Health Commission.

Figure 12: Commissions with Most Minority Appointees

# Commissions with Highest Percentage of Minority Appointees, 2017



Seven Commissions have fewer than 30% minority appointees, with the lowest percentage of minority appointees being found on the Building Inspection Commission at 14% and the Historic Preservation Commission at 17%. The Commissions with the lowest percentage of minority appointees are shown in the chart below.

Figure 13: Commissions with Least Minority Appointees

# Commissions with Lowest Percentage of Minority Appointees, 2017



For the 16 Boards with information on race and ethnicity, nine have at least 50% minority appointees. The Local Homeless Coordinating Board has the greatest percentage of members of color with 86%. The Mental Health Board and the Public Utilities Rate Fairness Board also have a large representation of people of color at 69% and 67%, respectively. Meanwhile, seven Boards have a majority of White members, with the lowest representation of people of color on the Oversight Board at 20% minority members, the War Memorial Board of Trustees at 18% minority members, and the Urban Forestry Council with no members of color.

Figure 14: Minority Representation on Boards



## C. Race/Ethnicity by Gender

Minorities comprise 57% of Commission appointees and 47% of Board appointees. The total percent