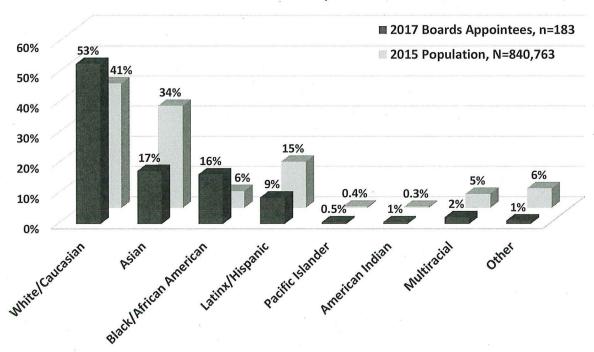

on Boards, except for the Black/African American population with 16% of Board appointees compared to 6% of the population. White appointees far exceed the White population with more than half of appointees identifying as White compared to about 40% of the population. Meanwhile, there are considerably fewer Board members who identify as Asian, Latinx/Hispanic, multiracial, and other races than in the population. Particularly striking is the underrepresentation of Asians, where 17% of Board members identified as Asian compared to 34% of the population. Additionally, 9% of Board appointees are Latinx compared to 15% of the population.

Figure 11: Race/Ethnicity of Board Members Compared to San Francisco Population

# Race/Ethnicity of Board Members Compared to San Francisco Population, 2017



Of the 37 Commissions with information on ethnicity, more than two-thirds (26 Commissions) have at least 50% of appointees identifying as persons of color and more than half (19 Commissions) reach or exceed parity with the nearly 60% minority population. The Commissions with the highest percentage of minority appointees are shown in the chart below. The Commission on Community Investment and Infrastructure and the Southeast Community Facility Commission both are comprised entirely of people of color. Meanwhile, 86% of Commissioners are minorities on the Juvenile Probation Commission, Immigrant Rights Commission, and Health Commission.

Figure 12: Commissions with Most Minority Appointees

# Commissions with Highest Percentage of Minority Appointees, 2017



Seven Commissions have fewer t