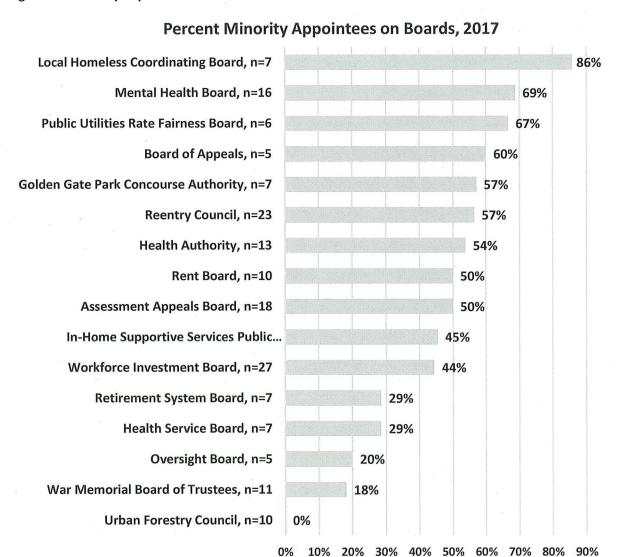

# Board of Supervisors City and County of San Francisco 1 Dr. Carlton B. Goodlett Place, Room 244 (415) 554-5184 FAX (415) 554-7714

| Application for Boards, Commissions, Committees, & Task Forces                                                                                                                                                                                                                                                                                                                                                                       |
|--------------------------------------------------------------------------------------------------------------------------------------------------------------------------------------------------------------------------------------------------------------------------------------------------------------------------------------------------------------------------------------------------------------------------------------|
| Name of Board, Commission, Committee, or Task Force:                                                                                                                                                                                                                                                                                                                                                                                 |
| Seat # or Category (If applicable): District:                                                                                                                                                                                                                                                                                                                                                                                        |
| Rachael A. Tanner Name:                                                                                                                                                                                                                                                                                                                                                                                                              |
| Name:3rd Street, Unit                                                                                                                                                                                                                                                                                                                                                                                                                |
| Home Phone Occupation:                                                                                                                                                                                                                                                                                                                                                                                                               |
| Work Phone:  650-329-2167  Employer:  650 Hamilton Avenue, Palo Alto, CA  Pusinger Address:  94301                                                                                                                                                                                                                                                                                                                                   |
| 650 Hamilton Avenue, Palo Alto, CA 94301 Business Address: Zip:                                                                                                                                                                                                                                                                                                                                                                      |
| Business E-Mail: Rachael.Tanner@CityofPaloAlto.org Home E-Mail:@gmail.com                                                                                                                                                                                                                                                                                                                                                            |
| Pursuant to Charter Section 4.101 (a)2, Boards and Commissions established by the Charter must consist of electors (registered voters) of the City and County of San Francisco. For certain other bodies, the Board of Supervisors can waive the residency requirement.  Check All That Apply:                                                                                                                                       |
| Registered voter in San Francisco: Yes No  If No, where registered:                                                                                                                                                                                                                                                                                                                                                                  |
| Resident of San Francisco  Yes  No If No, place of residence:                                                                                                                                                                                                                                                                                                                                                                        |
| Pursuant to Charter section 4.101 (a)1, please state how your qualifications represent the communities of interest, neighborhoods, and the diversity in ethnicity, race, age, sex, sexual orientation, gender identity, types of disabilities, and any other relevant demographic qualities of the City and County of San Francisco:    Trepresent key demographics that are currently missing from the Board of Appeals. I am a bi- |
| racial, African-American woman. Currently, there is only 1 other woman serving on the 5-member Board of Appeals and no African American men or women.                                                                                                                                                                                                                                                                                |
| In addition, as a person under the age of 40, I am proud to be a member of the millenial generationthe largest generation in America today. As such, I represent a key perspective often absent on public bodies, whether they be boards or commissions. Lastly, I am also a relative new-comer to San Franciso, having moved here just 2 years ago.                                                                                 |
| I hope, through my service, to encourage more young men and women of color to serve their community.                                                                                                                                                                                                                                                                                                                                 |