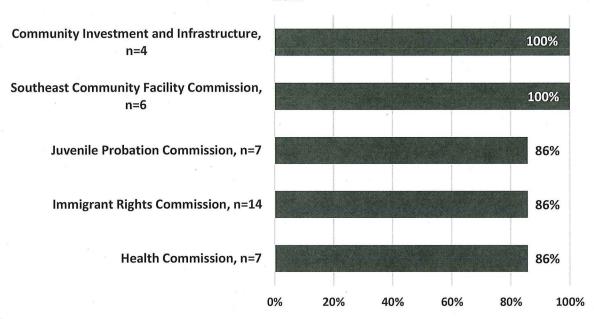

San Francisco Population, 2017



Of the 37 Commissions with information on ethnicity, more than two-thirds (26 Commissions) have at least 50% of appointees identifying as persons of color and more than half (19 Commissions) reach or exceed parity with the nearly 60% minority population. The Commissions with the highest percentage of minority appointees are shown in the chart below. The Commission on Community Investment and Infrastructure and the Southeast Community Facility Commission both are comprised entirely of people of color. Meanwhile, 86% of Commissioners are minorities on the Juvenile Probation Commission, Immigrant Rights Commission, and Health Commission.

Figure 12: Commissions with Most Minority Appointees

# Commissions with Highest Percentage of Minority Appointees, 2017



Seven Commissions have fewer than 30% minority appointees, with the lowest percentage of minority appointees being found on the Building Inspection Commission at 14% and the Historic Preservation Commission at 17%. The Commissions with the lowest percentage of minority appointees are shown in the chart below.

Figure 13: Commissions with Least Minority Appointees

# Commissions with Lowest Percentage of Minority Appointees, 2017



For the 16 Boards with information on race and ethnicity, nine have at least 50% minority appointees. The Local Homeless Coordinating Board has the greatest percentage of members of color with 86%. The Mental Health Board and the Public Utilities Rate Fairness Board also have a large representation of people of color at 69% and 67%, respectively. Meanwhile, se