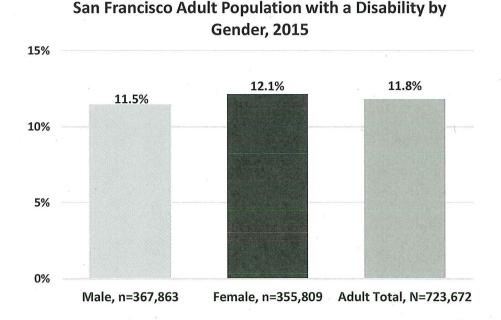

of all households. In addition, the Williams Institute at the University of California Los Angeles estimates that 4.6% of Californians identify as LGBT, which is similar across gender (4.6% of males vs. 4.5% of females). The Williams Institute also reported that roughly 92,000 adults ages 18-70 in California, or 0.35% of the population, are transgender. These sources suggest between 5-7% of the San Francisco adult population, or approximately 36,000-50,000 San Franciscans, identify as LGBT.

Women are slightly more likely than men to have one or more disabilities. For women 18 years and older, 12.1% have at least one disability, compared to 11.5% of adult men. Overall, about 12% of adults in San Francisco live with a disability.

Figure 3: San Francisco Adults with a Disability by Gender



Source: 2011-2015 American Community Survey 5-Year Estimates:

In terms of veterans, according to the U.S. Census, 3.6% of the adult population in San Francisco has served in the military. There is a drastic difference by gender. More than 12 times as many men are veterans, at nearly 7% of adult males, than women, with less than 1%.

Figure 4: Veterans in San Francisco by Gender

# San Francisco Adult Population with Military Service by Gender, 2015



Source: 2011-2015 American Community Survey 5-Year Estimates.

# IV. Gender Analysis Findings

On the whole, appointees to Commissions and Boards reflect many aspects of the diversity of San Francisco. Among Commissioners and Board members, nearly half are women, more than 50% are people of color, 17% are LGBT, 11% have a disability, and 1