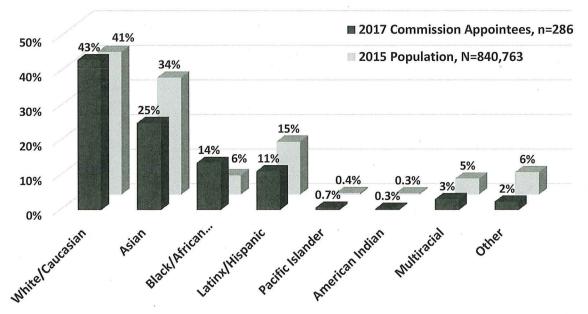

Commissions and Boards



The racial and ethnic breakdown of Commissioners and Board members as compared to the San Francisco population is presented in the next two charts. There is a greater number of White and Black/African American Commissioners in comparison to the general population, in contrast to individuals identifying as Asian, Latinx/Hispanic, multiracial, and other races who are underrepresented on Commissions. One-quarter of Commissioners are Asian compared to more than one-third of the population. Similarly, 11% of Commissioners are Latinx compared to 15% of the population.

Figure 10: Race/Ethnicity of Commissioners Compared to San Francisco Population

Race/Ethnicity of Commissioners Compared to

# Race/Ethnicity of Commissioners Compared to San Francisco Population, 2017



A similar pattern emerges for Board appointees. In general, racial and ethnic minorities are underrepresented on Boards, except for the Black/African American population with 16% of Board appointees compared to 6% of the population. White appointees far exceed the White population with more than half of appointees identifying as White compared to about 40% of the population. Meanwhile, there are considerably fewer Board members who identify as Asian, Latinx/Hispanic, multiracial, and other races than in the population. Particularly striking is the underrepresentation of Asians, where 17% of Board members identified as Asian compared to 34% of the population. Additionally, 9% of Board appointees are Latinx compared to 15% of the population.

Figure 11: Race/Ethnicity of Board Members Comp