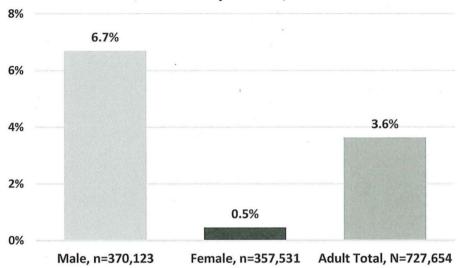

000 San Franciscans, identify as LGBT.

Women are slightly more likely than men to have one or more disabilities. For women 18 years and older, 12.1% have at least one disability, compared to 11.5% of adult men. Overall, about 12% of adults in San Francisco live with a disability.

Figure 3: San Francisco Adults with a Disability by Gender



Source: 2011-2015 American Community Survey 5-Year Estimates:

In terms of veterans, according to the U.S. Census, 3.6% of the adult population in San Francisco has served in the military. There is a drastic difference by gender. More than 12 times as many men are veterans, at nearly 7% of adult males, than women, with less than 1%.

Figure 4: Veterans in San Francisco by Gender

# San Francisco Adult Population with Military Service by Gender, 2015



Source: 2011-2015 American Community Survey 5-Year Estimates.

# IV. Gender Analysis Findings

On the whole, appointees to Commissions and Boards reflect many aspects of the diversity of San Francisco. Among Commissioners and Board members, nearly half are women, more than 50% are people of color, 17% are LGBT, 11% have a disability, and 13% are veterans. However, Board appointees are less diverse than Commission appointees. Below is a summary of key indicators, comparing them between Commissions and Boards. Refer to Appendix II for a complete table of demographics by Commissions and Boards.

Figure 5: Summary Data Comparing Representation on Commissions and Boards, 2017

| yrige to the control of the state of the sta | Commissions         | Boards               |
|----------------------