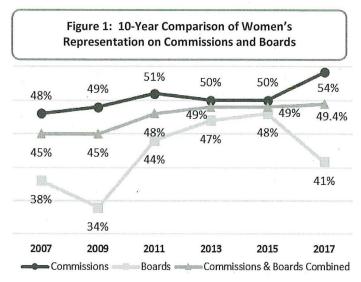

# Board of Supervisors City and County of San Francisco 1 Dr. Carlton B. Goodlett Place, Room 244 (415) 554-5184 FAX (415) 554-7714

| Application for Boards, Commissions, Committees, & Task Forces                                                                                                                                                                                                                                                                                                                                                                       |
|--------------------------------------------------------------------------------------------------------------------------------------------------------------------------------------------------------------------------------------------------------------------------------------------------------------------------------------------------------------------------------------------------------------------------------------|
| Name of Board, Commission, Committee, or Task Force:                                                                                                                                                                                                                                                                                                                                                                                 |
| Seat # or Category (If applicable): District:                                                                                                                                                                                                                                                                                                                                                                                        |
| Rachael A. Tanner Name:                                                                                                                                                                                                                                                                                                                                                                                                              |
| Name:3rd Street, Unit                                                                                                                                                                                                                                                                                                                                                                                                                |
| Home Phone Occupation:                                                                                                                                                                                                                                                                                                                                                                                                               |
| Work Phone:  650-329-2167  Employer:  650 Hamilton Avenue, Palo Alto, CA  Pusinger Address:  94301                                                                                                                                                                                                                                                                                                                                   |
| 650 Hamilton Avenue, Palo Alto, CA 94301 Business Address: Zip:                                                                                                                                                                                                                                                                                                                                                                      |
| Business E-Mail: Rachael.Tanner@CityofPaloAlto.org Home E-Mail:@gmail.com                                                                                                                                                                                                                                                                                                                                                            |
| Pursuant to Charter Section 4.101 (a)2, Boards and Commissions established by the Charter must consist of electors (registered voters) of the City and County of San Francisco. For certain other bodies, the Board of Supervisors can waive the residency requirement.  Check All That Apply:                                                                                                                                       |
| Registered voter in San Francisco: Yes No  If No, where registered:                                                                                                                                                                                                                                                                                                                                                                  |
| Resident of San Francisco  Yes  No If No, place of residence:                                                                                                                                                                                                                                                                                                                                                                        |
| Pursuant to Charter section 4.101 (a)1, please state how your qualifications represent the communities of interest, neighborhoods, and the diversity in ethnicity, race, age, sex, sexual orientation, gender identity, types of disabilities, and any other relevant demographic qualities of the City and County of San Francisco:    Trepresent key demographics that are currently missing from the Board of Appeals. I am a bi- |
| racial, African-American woman. Currently, there is only 1 other woman serving on the 5-member Board of Appeals and no African American men or women.                                                                                                                                                                                                                                                                                |
| In addition, as a person under the age of 40, I am proud to be a member of the millenial generationthe largest generation in America today. As such, I represent a key perspective often absent on public bodies, whether they be boards or commissions. Lastly, I am also a relative new-comer to San Franciso, having moved here just 2 years ago.                                                                                 |
| I hope, through my service, to encourage more young men and women of color to serve their community.                                                                                                                                                                                                                                                                                                                                 |