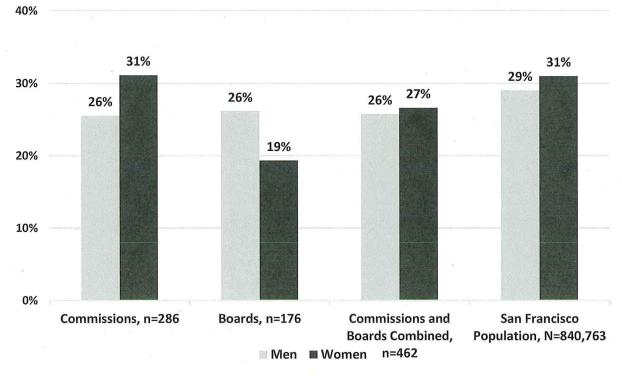

# Board of Supervisors City and County of San Francisco 1 Dr. Carlton B. Goodlett Place, Room 244 (415) 554-5184 FAX (415) 554-7714

| Application for Boards, Commissions, Committees, & Task Forces                                                                                                                                                                                                                                                                                                                                                                       |
|--------------------------------------------------------------------------------------------------------------------------------------------------------------------------------------------------------------------------------------------------------------------------------------------------------------------------------------------------------------------------------------------------------------------------------------|
| Name of Board, Commission, Committee, or Task Force:                                                                                                                                                                                                                                                                                                                                                                                 |
| Seat # or Category (If applicable): District:                                                                                                                                                                                                                                                                                                                                                                                        |
| Rachael A. Tanner Name:                                                                                                                                                                                                                                                                                                                                                                                                              |
| Name:3rd Street, Unit                                                                                                                                                                                                                                                                                                                                                                                                                |
| Home Phone Occupation:                                                                                                                                                                                                                                                                                                                                                                                                               |
| Work Phone:  650-329-2167  Employer:  650 Hamilton Avenue, Palo Alto, CA  Pusinger Address:  94301                                                                                                                                                                                                                                                                                                                                   |
| 650 Hamilton Avenue, Palo Alto, CA 94301 Business Address: Zip:                                                                                                                                                                                                                                                                                                                                                                      |
| Business E-Mail: Rachael.Tanner@CityofPaloAlto.org Home E-Mail:@gmail.com                                                                                                                                                                                                                                                                                                                                                            |
| Pursuant to Charter Section 4.101 (a)2, Boards and Commissions established by the Charter must consist of electors (registered voters) of the City and County of San Francisco. For certain other bodies, the Board of Supervisors can waive the residency requirement.  Check All That Apply:                                                                                                                                       |
| Registered voter in San Francisco: Yes No  If No, where registered:                                                                                                                                                                                                                                                                                                                                                                  |
| Resident of San Francisco  Yes  No If No, place of residence:                                                                                                                                                                                                                                                                                                                                                                        |
| Pursuant to Charter section 4.101 (a)1, please state how your qualifications represent the communities of interest, neighborhoods, and the diversity in ethnicity, race, age, sex, sexual orientation, gender identity, types of disabilities, and any other relevant demographic qualities of the City and County of San Francisco:    Trepresent key demographics that are currently missing from the Board of Appeals. I am a bi- |
| racial, African-American woman. Currently, there is only 1 other woman serving on the 5-member Board of Appeals and no African American men or women.                                                                                                                                                                                                                                                                                |
| In addition, as a person under the age of 40, I am proud to be a member of the millenial generationthe largest generation in America today. As such, I represent a key perspective often absent on public bodies, whether they be boards or commissions. Lastly, I am also a relative new-comer to San Franciso, having moved here just 2 years ago.                                                                                 |
| I hope, through my service, to encourage more young men and women of color to serve their community.                                                                                                                                                                                                                                                                                                                                 |