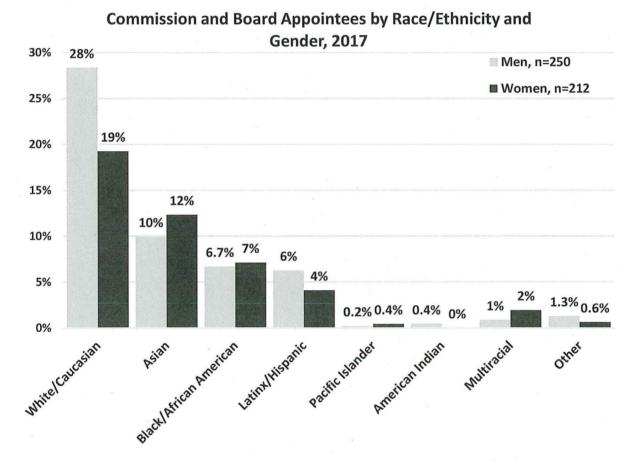

# Board of Supervisors City and County of San Francisco 1 Dr. Carlton B. Goodlett Place, Room 244 (415) 554-5184 FAX (415) 554-7714

| Application for Boards, Commissions, Committees, & Task Forces                                                                                                                                                                                                                                                                                                                                                                       |
|--------------------------------------------------------------------------------------------------------------------------------------------------------------------------------------------------------------------------------------------------------------------------------------------------------------------------------------------------------------------------------------------------------------------------------------|
| Name of Board, Commission, Committee, or Task Force:                                                                                                                                                                                                                                                                                                                                                                                 |
| Seat # or Category (If applicable): District:                                                                                                                                                                                                                                                                                                                                                                                        |
| Rachael A. Tanner Name:                                                                                                                                                                                                                                                                                                                                                                                                              |
| Name:3rd Street, Unit                                                                                                                                                                                                                                                                                                                                                                                                                |
| Home Phone Occupation:                                                                                                                                                                                                                                                                                                                                                                                                               |
| Work Phone:  650-329-2167  Employer:  650 Hamilton Avenue, Palo Alto, CA  Pusinger Address:  94301                                                                                                                                                                                                                                                                                                                                   |
| 650 Hamilton Avenue, Palo Alto, CA 94301 Business Address: Zip:                                                                                                                                                                                                                                                                                                                                                                      |
| Business E-Mail: Rachael.Tanner@CityofPaloAlto.org Home E-Mail:@gmail.com                                                                                                                                                                                                                                                                                                                                                            |
| Pursuant to Charter Section 4.101 (a)2, Boards and Commissions established by the Charter must consist of electors (registered voters) of the City and County of San Francisco. For certain other bodies, the Board of Supervisors can waive the residency requirement.  Check All That Apply:                                                                                                                                       |
| Registered voter in San Francisco: Yes No  If No, where registered:                                                                                                                                                                                                                                                                                                                                                                  |
| Resident of San Francisco  Yes  No If No, place of residence:                                                                                                                                                                                                                                                                                                                                                                        |
| Pursuant to Charter section 4.101 (a)1, please state how your qualifications represent the communities of interest, neighborhoods, and the diversity in ethnicity, race, age, sex, sexual orientation, gender identity, types of disabilities, and any other relevant demographic qualities of the City and County of San Francisco:    Trepresent key demographics that are currently missing from the Board of Appeals. I am a bi- |
| racial, African-American woman. Currently, there is only 1 other woman serving on the 5-member Board of Appeals and no African American men or women.                                                                                                                                                                                                                                                                                |
| In addition, as a person under the age of 40, I am proud to be a member of the millenial generationthe largest generation in America today. As such, I represent a key perspective often absent on public bodies, whether they be boards or commissions. Lastly, I am also a relative new-comer to San Franciso, having moved here just 2 years ago.                                                                                 |
| I hope, through my service, to encourage more young men and women of color to serve their community.                                                                                                                                                                                                                                                                                                                                 |