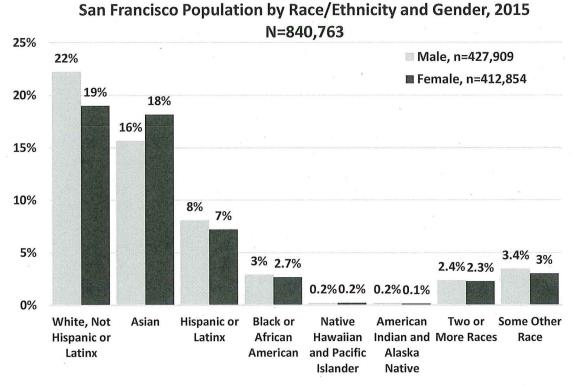

American.

The racial and ethnic breakdown of San Francisco's population is shown in the chart below. Note that the percentages do not add up to 100% since individuals may be counted more than once.

Figure 1: San Francisco Population by Race/Ethnicity





Source: 2011-2015 American Community Survey 5-Year Estimates.

A more nuanced view of San Francisco's population can be seen in the chart below, which shows race and ethnicity by gender. Most racial and ethnic groups have a similar representation of men and women in San Francisco, though there are about 15% more White men than women (22% vs. 19%) and 12% more Asian women than men (18% vs. 16%). Overall, 29% of San Franciscans are men of color and 31% are women of color.

Figure 2: San Francisco Population by Race/Ethnicity and Gender



Source: 2011-2015 American Community Survey 5-Year Estimates.

The U.S. Census and American Community Survey do not count the number of individuals who identify as lesbian, gay, bisexual, or transgender (LGBT). However, there are several reputable data sources that estimate San Francisco has one of the highest concentrations of LGBT individuals in the nation. A 2015 Gallup poll found that among employed adults in the San Francisco Metropolitan Area, which includes San Francisco, Alameda, Contra Costa, Marin, and San Mateo counties, 6.2% identify as LGBT, the largest percentage of any populous area in the U.S. The 2010 U.S. Census reported 34,000 same-sex couples in the Bay Area, with an estimated 7,600 male same-sex couples and 2,700 female same-sex couples in the City of San Francisco,