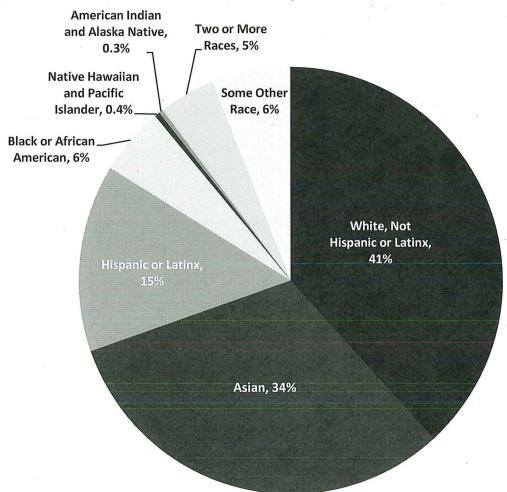

nted by those cities, the San Francisco case is much simpler. All members of Commissioner and Boards are appointed either by the San Francisco Mayor or the San Francisco County Board of Supervisors which functions as a city council..

# III. San Francisco Population Demographics

An estimated 49% of the population in San Francisco are women and approximately 60% of residents identify as a race or ethnicity other than White. Four in ten San Franciscans are White, one-third are Asian, 15% are Hispanic or Latinx, and 6% are Black or African American.

The racial and ethnic breakdown of San Francisco's population is shown in the chart below. Note that the percentages do not add up to 100% since individuals may be counted more than once.

Figure 1: San Francisco Population by Race/Ethnicity





Source: 2011-2015 American Community Survey 5-Year Estimates.

A more nuanced view of San Francisco's population can be seen in the chart below, which shows race and ethnicity by gender. Most racial and ethnic groups have a similar representation of men and women in San Francisco, though there are about 15% more White men than women (22% vs. 19%) and 12% more Asian women than men (18% vs. 16%). Overall, 29% of San Franciscans are men of color and 31% are women of color.

Figure 2: San Francisco Population by Race/Ethnicity and Gender



Source: 2011-2015 American Community Survey 5-Year Estimates.

The U.S. Census and American Community Survey do not count the number of individuals who identify as lesbian, gay, bisexual, or transgender (LGBT). However, there are several reputable data so