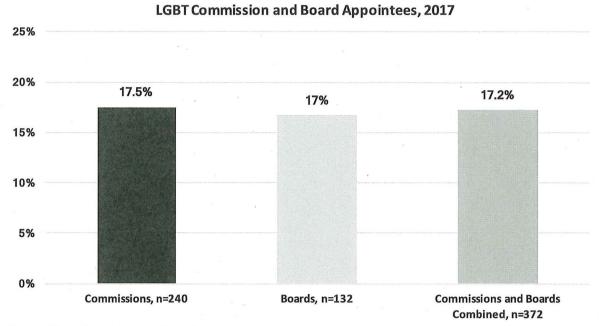

, while 6% of appointees are Latino men compared to 8% of San Franciscans.

Figure 16: Commission and Board Appointees by Race/Ethnicity and Gender



#### D. Sexual Orientation

While it is challenging to find accurate counts of the number of lesbian, gay, bisexual, and transgender (LGBT) individuals, a combination of sources, noted in the demographics section, suggests between 4.6% and 7% of the San Francisco population is LGBT. Data on sexual orientation and gender identity was available for 240 Commission appointees and 132 Board appointees. Overall, about 17% of appointees to Commissions and Boards are LGBT. There is a large LGBT representation across both Commissioners and Board members. Three Commissioners identified as transgender.

Figure 17: LGBT Commission and Board Appointees



#### E. Disability

An estimated 12% of San Franciscans have a disability. Data on disability was available for 214 Commission appointees and 93 Board appointees. The percentage of Commission and Board appointees with a disability is 11.4% and almost reaches parity with the 11.8% of the adult population in San Francisco that has a disability. There is a much greater representation of people with a disability on Boards at 14% than on Commissions at 10%.

Figure 18: Commission and Board Appointees with Disabilities



#### F. Veterans

Veterans are 3.6% of the adult population in San Francisco. Data on military service was available for 176 Commission appointees and 81 Board appointees. Overall, veterans are well represented on Commissions and Boards with 13% of appointees having served in