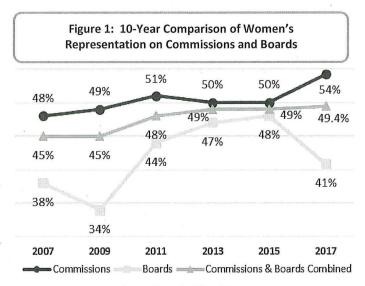

ters of San Francisco enacted a city policy that membership of Commissions and Boards reflect the diversity of the population. As part of this measure, the Department on the Status of Women is required to conduct a biennial gender analysis of Commissions and Boards. Data was collected from 57 policy bodies with a total of 540 members primarily appointed by the Mayor and Board of Supervisors.

#### **Key Findings**

#### Gender

- Women's representation on Commissions and Boards in 2017 is 49%, equal to the female population in San Francisco.
- ➤ Since 2007, there has been an overall increase of women on Commissions: women compose 54% of Commissioners in 2017.
- ➤ Women's representation on Boards has declined to 41% this year following a period of steady increases over the past 3 reports.



Sources: Department Survey, Mayor's Office, 311.

#### Race and Ethnicity

- ➤ While 60% of San Franciscans are people of color, 53% of appointees are racial and ethnic minorities.
- Minority representation on Commissions decreased from 60% in 2015 to 57% in 2017.
- Despite a steady increase of people of color on Boards since 2009, minority representation on Boards, at 47%, remains below parity with the population.
- Asian, Latinx/Hispanic, and multiracial individuals are underrepresented on Commissions and Boards.
- ➤ There is a higher representation of White and Black or African American members on policy bodies than in the San Francisco population.



#### Race and Ethnicity by Gender

- ➤ In San Francisco, 31% of the population are women of color. Although representation of women of