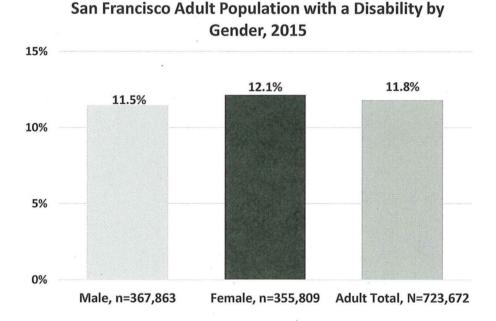

of all households. In addition, the Williams Institute at the University of California Los Angeles estimates that 4.6% of Californians identify as LGBT, which is similar across gender (4.6% of males vs. 4.5% of females). The Williams Institute also reported that roughly 92,000 adults ages 18-70 in California, or 0.35% of the population, are transgender. These sources suggest between 5-7% of the San Francisco adult population, or approximately 36,000-50,000 San Franciscans, identify as LGBT.

Women are slightly more likely than men to have one or more disabilities. For women 18 years and older, 12.1% have at least one disability, compared to 11.5% of adult men. Overall, about 12% of adults in San Francisco live with a disability.

Figure 3: San Francisco Adults with a Disability by Gender



In terms of veterans, according to the U.S. Census, 3.6% of the adult population in San Francisco has served in the military. There is a drastic difference by gender. More than 12 times as many men are veterans, at nearly 7% of adult males, than women, with less than 1%.

Figure 4: Veterans in San Francisco by Gender

# San Francisco Adult Population with Military Service by Gender, 2015



#### IV. Gender Analysis Findings

On the whole, appointees to Commissions and Boards reflect many aspects of the diversity of San Francisco. Among Commissioners and Board members, nearly half are women, more than 50% are people of color, 17% are LGBT, 11% have a disability, and 13% are veterans. However, Board appointees are less diverse than Commission appointees. Below is a summary of key indicator