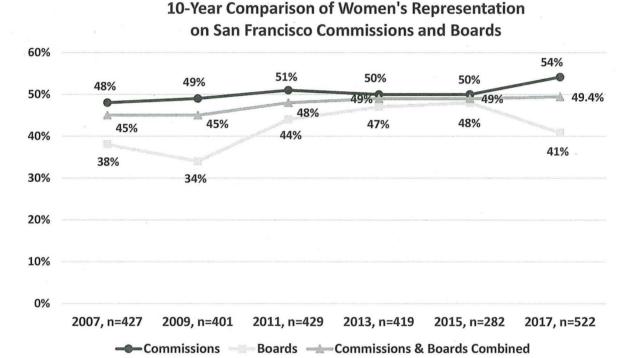

mmissions and Boards shows that the percentage of female Commissioners has increased over the 10 years since the first gender analysis of Commissions and Boards in 2007. At 54%, the representation of women on Commissions currently exceeds the percentage of women in San Francisco (49%). The percentage of female Board appointees declined 15% from the last gender analysis in 2015. Women make up 41% of Board appointees in 2017, whereas women were 48% of Board members in 2015. A greater number of Boards were included this year than in 2015, which may contribute to the stark difference from the previous report. This dip represents a departure from the previous trend of increasing women's representation on Boards.

Figure 6: 10-Year Comparison of Women's Representation on Commissions and Boards



The next two charts illustrate the Commissions and Boards with the highest and lowest percentage of female appointees in 2017. Data from the two previous gender analyses for these Commissions and Boards is also included for comparison purposes. Of 54 policy bodies with data on gender, roughly one-third (20 Commissions and Boards) have more than 50% representation of women. The greatest women's representation is found on the Commission on the Status of Women and the Children and Families Commission (First 5) at 100%. The Long Term Care Coordinating Council and the Mayor's Disability Council also have some of the highest percentages of women, at 78% and 75%, respectively. However, the latter two policy bodies are not included in the chart due to lack of prior data.

Figure 7: Commissions a