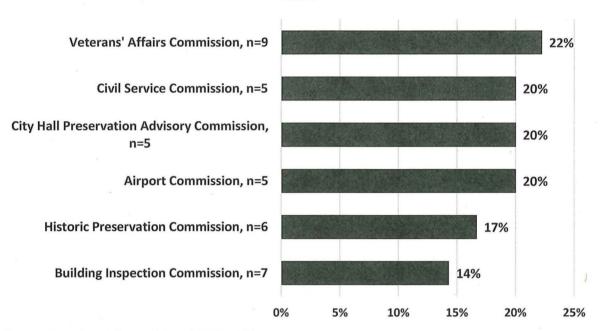

cture and the Southeast Community Facility Commission both are comprised entirely of people of color. Meanwhile, 86% of Commissioners are minorities on the Juvenile Probation Commission, Immigrant Rights Commission, and Health Commission.

Figure 12: Commissions with Most Minority Appointees

## Commissions with Highest Percentage of Minority Appointees, 2017



Seven Commissions have fewer than 30% minority appointees, with the lowest percentage of minority appointees being found on the Building Inspection Commission at 14% and the Historic Preservation Commission at 17%. The Commissions with the lowest percentage of minority appointees are shown in the chart below.

Figure 13: Commissions with Least Minority Appointees

## Commissions with Lowest Percentage of Minority Appointees, 2017



For the 16 Boards with information on race and ethnicity, nine have at least 50% minority appointees. The Local Homeless Coordinating Board has the greatest percentage of members of color with 86%. The Mental Health Board and the Public Utilities Rate Fairness Board also have a large representation of people of color at 69% and 67%, respectively. Meanwhile, seven Boards have a majority of White members, with the lowest representation of people of color on the Oversight Board at 20% minority members, the War Memorial Board of Trustees at 18% minority members, and the Urban Forestry Council with no members of color.

Figure 14: Minority Representation on Boards



#### C. Race/Ethnicity by Gender

Minorities comprise 57% of Commission appointees and 47% of Board appointees. The total perce