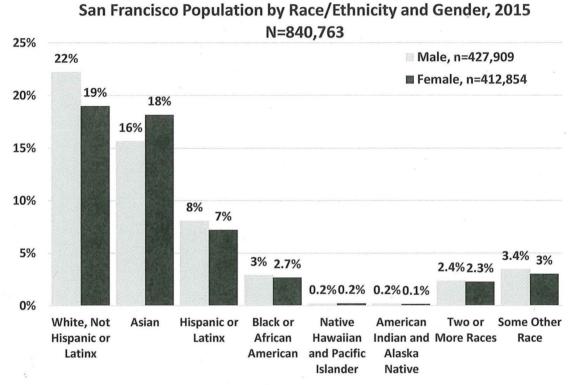

Asian, 15% are Hispanic or Latinx, and 6% are Black or African American.

The racial and ethnic breakdown of San Francisco's population is shown in the chart below. Note that the percentages do not add up to 100% since individuals may be counted more than once.

Figure 1: San Francisco Population by Race/Ethnicity





A more nuanced view of San Francisco's population can be seen in the chart below, which shows race and ethnicity by gender. Most racial and ethnic groups have a similar representation of men and women in San Francisco, though there are about 15% more White men than women (22% vs. 19%) and 12% more Asian women than men (18% vs. 16%). Overall, 29% of San Franciscans are men of color and 31% are women of color.

Figure 2: San Francisco Population by Race/Ethnicity and Gender



The U.S. Census and *American Community Survey* do not count the number of individuals who identify as lesbian, gay, bisexual, or transgender (LGBT). However, there are several reputable data sources that estimate San Francisco has one of the highest concentrations of LGBT individuals in the nation. A 2015 Gallup poll found that among employed adults in the San Francisco Metropolitan Area, which includes San Francisco, Alameda, Contra Costa, Marin, and San Mateo counties, 6.2% identify as LGBT, the largest percentage of any populous area in the U.S. The 2010 U.S. Census reported 34,000 same-sex couples in the Bay Area, with an estimated 7,600 male same-sex couples and 2,700 female same-sex couples in the City of San Francisco, approximately 7% of all households. In addition, the Williams