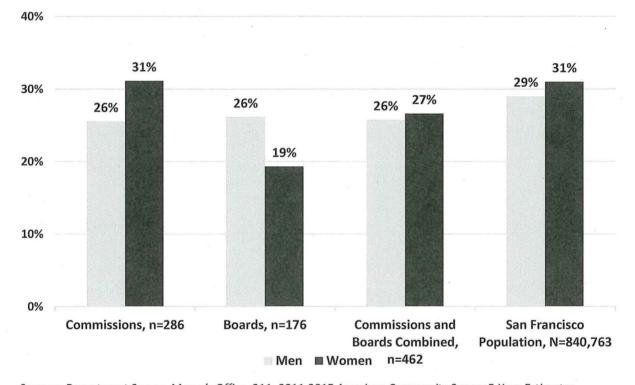

ity Representation on Boards



#### C. Race/Ethnicity by Gender

Minorities comprise 57% of Commission appointees and 47% of Board appointees. The total percentage of minority appointees on Commissions and Boards in 2017 is 53% compared to about 60% of the population. There are slightly more women of color on Commissions and Boards at 27% than men of color at 26%. Women of color appointees to Commissions reach parity with the population at 31%, while women of color are 19% of Board members, far from parity with the population. Men of color are 26% of appointees to both Commissions and Boards, below the 29% men of color in the San Francisco population.

Figure 15: Women and Men of Color on Commissions and Boards

# Percent Women and Men of Color Appointees to Commissions and Boards, 2017



Sources: Department Survey, Mayor's Office, 311, 2011-2015 American Community Survey 5-Year Estimates.

The next chart illustrates appointees' race and ethnicity by gender. The gender distribution in most racial and ethnic groups on policy bodies is similar to the representation of men and women in minority groups in San Francisco except for the White population. White men represent 22% of San Francisco population, yet 28% of Commission and Board appointees are White men. Meanwhile, White women are at parity with the population at 19%. Women and men of color are underrepresented across all racial and ethnic groups, except for Black/African American appointees. Asian women are 12% of appointees, but 18% of the population. Asian men are 10% of appointees compared to 16% of the population.