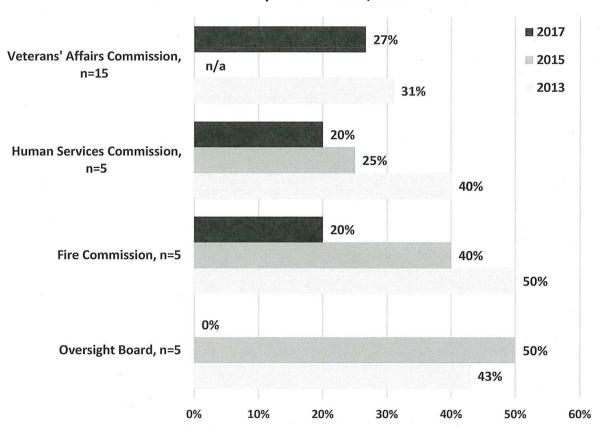

policy bodies are not included in the chart due to lack of prior data.

Figure 7: Commissions and Boards with Most Women

### Commissions and Boards with Highest Percentage of Women, 2017 Compared to 2015, 2013



There are 14 Commissions and Boards that have 30% or less women. The lowest percentage is found on the Oversight Board of the Office of Community Investment & Infrastructure where currently none of the five appointees are women. The Urban Forestry Council and the Workforce Investment Board also have some of the lowest percentages of women members at 20% and 26%, respectively, but are not included in the chart below due to lack of prior data.

Figure 8: Commissions and Boards with Least Women

## Commissions and Boards with Lowest Percentage of Women, 2017 Compared to 2015, 2013



### **B. Ethnicity**

Data on racial and ethnic background were available for 286 Commissioners and 183 Board members. More than half of these appointees identify as people of color. However, representation of people of color on Commissions and Boards falls short of parity with the approximately 60% minority population in San Francisco. In total, 53% of appointees identify as racial and ethnic minorities. The percentage of minority Commissioners decreased from 2015, while the percentage of minority Board members has been steadily increasing since 2009. Yet, communities of color are represented in greater numbers on Commissions, at 57%, than Boards, at 47%, of appointees. Below is the 8-year comparison of minority representation on Commissions and Boards. Data on race and ethnicity were n