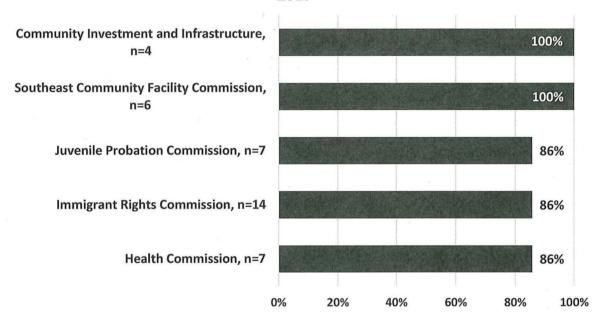

an Francisco Population, 2017



Of the 37 Commissions with information on ethnicity, more than two-thirds (26 Commissions) have at least 50% of appointees identifying as persons of color and more than half (19 Commissions) reach or exceed parity with the nearly 60% minority population. The Commissions with the highest percentage of minority appointees are shown in the chart below. The Commission on Community Investment and Infrastructure and the Southeast Community Facility Commission both are comprised entirely of people of color. Meanwhile, 86% of Commissioners are minorities on the Juvenile Probation Commission, Immigrant Rights Commission, and Health Commission.

Figure 12: Commissions with Most Minority Appointees

## Commissions with Highest Percentage of Minority Appointees, 2017



Seven Commissions have fewer than 30% minority appointees, with the lowest percentage of minority appointees being found on the Building Inspection Commission at 14% and the Historic Preservation Commission at 17%. The Commissions with the lowest percentage of minority appointees are shown in the chart below.

Figure 13: Commissions with Least Minority Appointees

## Commissions with Lowest Percentage of Minority Appointees, 2017



For the 16 Boards with information on race and ethnicity, nine have at least 50% minority appointees. The Local Homeless Coordinating Board has the greatest percentage of members of color with 86%. The Mental Health Board and the Public Utilities Rate Fairness Board also have a large representation of people of color at 69% and 67%, respectively. Meanwhile, s