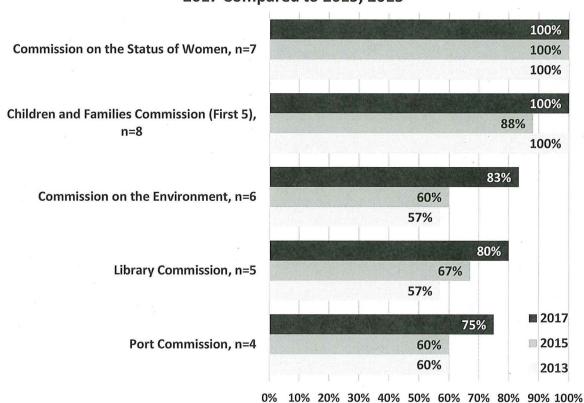

es in 2017. Data from the two previous gender analyses for these Commissions and Boards is also included for comparison purposes. Of 54 policy bodies with data on gender, roughly one-third (20 Commissions and Boards) have more than 50% representation of women. The greatest women's representation is found on the Commission on the Status of Women and the Children and Families Commission (First 5) at 100%. The Long Term Care Coordinating Council and the Mayor's Disability Council also have some of the highest percentages of women, at 78% and 75%, respectively. However, the latter two policy bodies are not included in the chart due to lack of prior data.

Figure 7: Commissions and Boards with Most Women

### Commissions and Boards with Highest Percentage of Women, 2017 Compared to 2015, 2013



There are 14 Commissions and Boards that have 30% or less women. The lowest percentage is found on the Oversight Board of the Office of Community Investment & Infrastructure where currently none of the five appointees are women. The Urban Forestry Council and the Workforce Investment Board also have some of the lowest percentages of women members at 20% and 26%, respectively, but are not included in the chart below due to lack of prior data.

Figure 8: Commissions and Boards with Least Women

## Commissions and Boards with Lowest Percentage of Women, 2017 Compared to 2015, 2013



### **B. Ethnicity**

Data on racial and ethnic background were available for 286 Commissioners and 183 Board members. More than half of these appointees identify as people of color. However, representation of