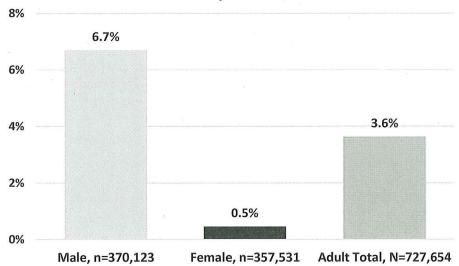

the San Francisco adult population, or approximately 36,000-50,000 San Franciscans, identify as LGBT.

Women are slightly more likely than men to have one or more disabilities. For women 18 years and older, 12.1% have at least one disability, compared to 11.5% of adult men. Overall, about 12% of adults in San Francisco live with a disability.

Figure 3: San Francisco Adults with a Disability by Gender



In terms of veterans, according to the U.S. Census, 3.6% of the adult population in San Francisco has served in the military. There is a drastic difference by gender. More than 12 times as many men are veterans, at nearly 7% of adult males, than women, with less than 1%.

Figure 4: Veterans in San Francisco by Gender

# San Francisco Adult Population with Military Service by Gender, 2015



#### IV. Gender Analysis Findings

On the whole, appointees to Commissions and Boards reflect many aspects of the diversity of San Francisco. Among Commissioners and Board members, nearly half are women, more than 50% are people of color, 17% are LGBT, 11% have a disability, and 13% are veterans. However, Board appointees are less diverse than Commission appointees. Below is a summary of key indicators, comparing them between Commissions and Boards. Refer to Appendix II for a complete table of demographics by Commissions and Boards.

Figure 5: Summary Data Comparing Representation on Commissions and Boards, 2017

|                                  | Commissions         | Boards               |
|----------------------------------|---------------------|----------------------|
| Number of P