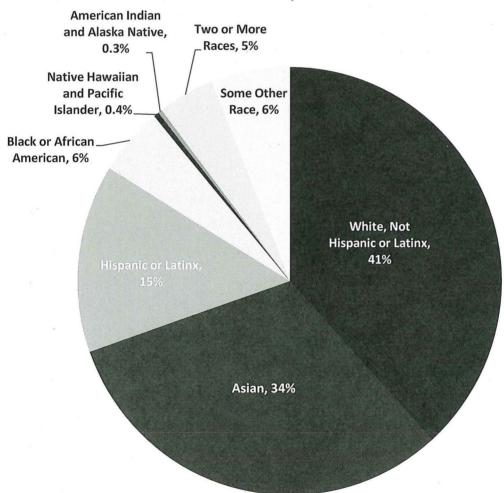

ed by those cities, the San Francisco case is much simpler. All members of Commissioner and Boards are appointed either by the San Francisco Mayor or the San Francisco County Board of Supervisors which functions as a city council.

#### III. San Francisco Population Demographics

An estimated 49% of the population in San Francisco are women and approximately 60% of residents identify as a race or ethnicity other than White. Four in ten San Franciscans are White, one-third are Asian, 15% are Hispanic or Latinx, and 6% are Black or African American.

The racial and ethnic breakdown of San Francisco's population is shown in the chart below. Note that the percentages do not add up to 100% since individuals may be counted more than once.

Figure 1: San Francisco Population by Race/Ethnicity





A more nuanced view of San Francisco's population can be seen in the chart below, which shows race and ethnicity by gender. Most racial and ethnic groups have a similar representation of men and women in San Francisco, though there are about 15% more White men than women (22% vs. 19%) and 12% more Asian women than men (18% vs. 16%). Overall, 29% of San Franciscans are men of color and 31% are women of color.

Figure 2: San Francisco Population by Race/Ethnicity and Gender



The U.S. Census and *American Community Survey* do not count the number of individuals who identify as lesbian, gay, bisexual, or transgender (LGBT). However, there are several reputable data sources that estimate San Francisco has one of the highest concentrations of LGBT individuals in the nation. A 2015 Gallup pol