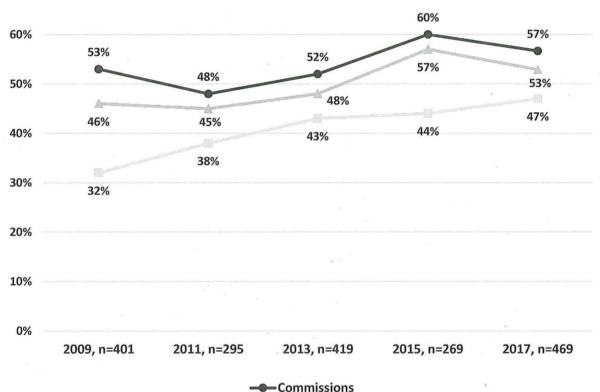

representation of people of color on Commissions and Boards falls short of parity with the approximately 60% minority population in San Francisco. In total, 53% of appointees identify as racial and ethnic minorities. The percentage of minority Commissioners decreased from 2015, while the percentage of minority Board members has been steadily increasing since 2009. Yet, communities of color are represented in greater numbers on Commissions, at 57%, than Boards, at 47%, of appointees. Below is the 8-year comparison of minority representation on Commissions and Boards. Data on race and ethnicity were not collected in 2007.

Figure 9: 8-Year Comparison of Minority Representation on Commissions and Boards

# 8-Year Comparison of Minority Representation on San Francisco Commissions and Boards



The racial and ethnic breakdown of Commissioners and Board members as compared to the San Francisco population is presented in the next two charts. There is a greater number of White and Black/African American Commissioners in comparison to the general population, in contrast to individuals identifying as Asian, Latinx/Hispanic, multiracial, and other races who are underrepresented on Commissions. One-quarter of Commissioners are Asian compared to more than one-third of the population. Similarly, 11% of Commissioners are Latinx compared to 15% of the population.

Figure 10: Race/Ethnicity of Commissioners Compared to San Francisco Population

Race/Ethnicity of Commissioners Compared to

San Francisco Population, 2017



A similar pattern emerges for Board appointees. In general, racial a