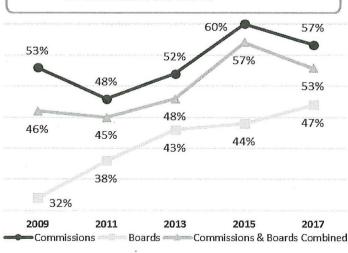

period of steady increases over the past 3 reports.

#### Race and Ethnicity

- ➤ While 60% of San Franciscans are people of color, 53% of appointees are racial and ethnic minorities.
- ➤ Minority representation on Commissions decreased from 60% in 2015 to 57% in 2017.
- Despite a steady increase of people of color on Boards since 2009, minority representation on Boards, at 47%, remains below parity with the population.
- Asian, Latinx/Hispanic, and multiracial individuals are underrepresented on Commissions and Boards.
- ➤ There is a higher representation of White and Black/African American members on policy bodies than in the San Francisco population.





Sources: Department Survey, Mayor's Office, 311.

Figure 2: 8-Year Comparison of Minority Representation on Commissions and Boards



#### Race and Ethnicity by Gender

- In San Francisco, 31% of the population are women of color. Although representation of women of color on Commissions reaches parity with the population, only 19% of Board members are women of color.
- Men of color comprise 26% of both Commissioners and Board members compared to 29% of the San Francisco population.
- ➤ The representation of White men on policy bodies is 28%, exceeding the 22% of the San Francisco population, while White women are at parity with the population at 19%.
- > Underrepresentation of Asian and Latinx/Hispanic individuals is seen among both men and women.
  - One-tenth of Commissioners and Board members are Asian men and 12% are Asian women compared to 16% and 18% of the population, respectively.
  - Latinos are 6% of Commissi