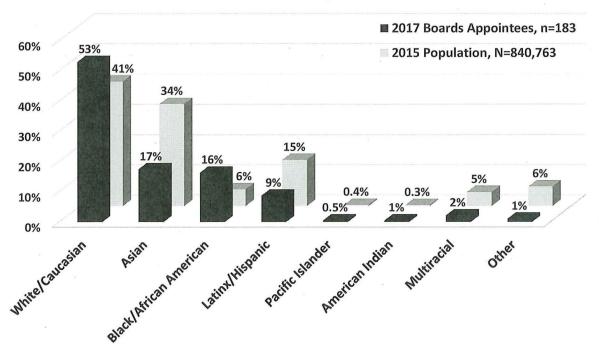

on Boards, except for the Black/African American population with 16% of Board appointees compared to 6% of the population. White appointees far exceed the White population with more than half of appointees identifying as White compared to about 40% of the population. Meanwhile, there are considerably fewer Board members who identify as Asian, Latinx/Hispanic, multiracial, and other races than in the population. Particularly striking is the underrepresentation of Asians, where 17% of Board members identified as Asian compared to 34% of the population. Additionally, 9% of Board appointees are Latinx compared to 15% of the population.

Figure 11: Race/Ethnicity of Board Members Compared to San Francisco Population

# Race/Ethnicity of Board Members Compared to San Francisco Population, 2017



Of the 37 Commissions with information on ethnicity, more than two-thirds (26 Commissions) have at least 50% of appointees identifying as persons of color and more than half (19 Commissions) reach or exceed parity with the nearly 60% minority population. The Commissions with the highest percentage of minority appointees are shown in the chart below. The Commission on Community Investment and Infrastructure and the Southeast Community Facility Commission both are comprised entirely of people of color. Meanwhile, 86% of Commissioners are minorities on the Juvenile Probation Commission, Immigrant Rights Commission, and Health Commission.

Figure 12: Commissions with Most Minority Appointees

## Commissions with Highest Percentage of Minority Appointees, 2017



Seven Commissions have fewer