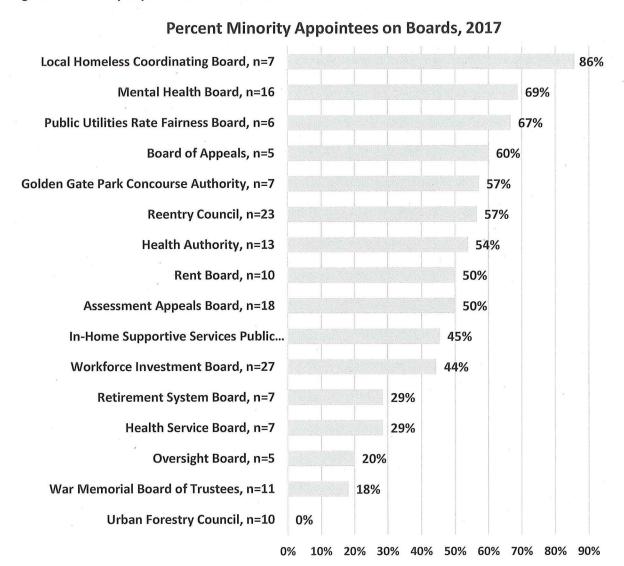

low.

Figure 13: Commissions with Least Minority Appointees

## Commissions with Lowest Percentage of Minority Appointees, 2017



For the 16 Boards with information on race and ethnicity, nine have at least 50% minority appointees. The Local Homeless Coordinating Board has the greatest percentage of members of color with 86%. The Mental Health Board and the Public Utilities Rate Fairness Board also have a large representation of people of color at 69% and 67%, respectively. Meanwhile, seven Boards have a majority of White members, with the lowest representation of people of color on the Oversight Board at 20% minority members, the War Memorial Board of Trustees at 18% minority members, and the Urban Forestry Council with no members of color.

Figure 14: Minority Representation on Boards



#### C. Race/Ethnicity by Gender

Minorities comprise 57% of Commission appointees and 47% of Board appointees. The total percentage of minority appointees on Commissions and Boards in 2017 is 53% compared to about 60% of the population. There are slightly more women of color on Commissions and Boards at 27% than men of color at 26%. Women of color appointees to Commissions reach parity with the population at 31%, while women of color are 19% of Board members, far from parity with the population. Men of color are 26% of appointees to both Commissions and Boards, below the 29% men of color in the San Francisco population.

Figure 15: Women and Men of Color on Commissions and Boards

# Percent Women and Men of Color Appointees to Commissions and Boards, 2017



Sources: Department Survey,