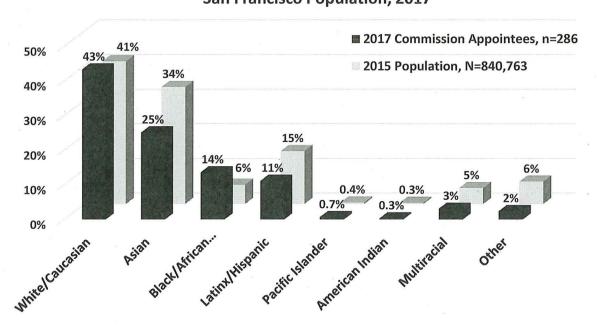

n of Minority Representation on San Francisco Commissions and Boards



The racial and ethnic breakdown of Commissioners and Board members as compared to the San Francisco population is presented in the next two charts. There is a greater number of White and Black/African American Commissioners in comparison to the general population, in contrast to individuals identifying as Asian, Latinx/Hispanic, multiracial, and other races who are underrepresented on Commissions. One-quarter of Commissioners are Asian compared to more than one-third of the population. Similarly, 11% of Commissioners are Latinx compared to 15% of the population.

Figure 10: Race/Ethnicity of Commissioners Compared to San Francisco Population

Race/Ethnicity of Commissioners Compared to

San Francisco Population, 2017



A similar pattern emerges for Board appointees. In general, racial and ethnic minorities are underrepresented on Boards, except for the Black/African American population with 16% of Board appointees compared to 6% of the population. White appointees far exceed the White population with more than half of appointees identifying as White compared to about 40% of the population. Meanwhile, there are considerably fewer Board members who identify as Asian, Latinx/Hispanic, multiracial, and other races than in the population. Particularly striking is the underrepresentation of Asians, where 17% of Board members identified as Asian compared to 34% of the population. Additionally, 9% of Board appointees are Latinx compared to 15% of the population.

Figure 11: Race/Ethnicity of Board Members Comp