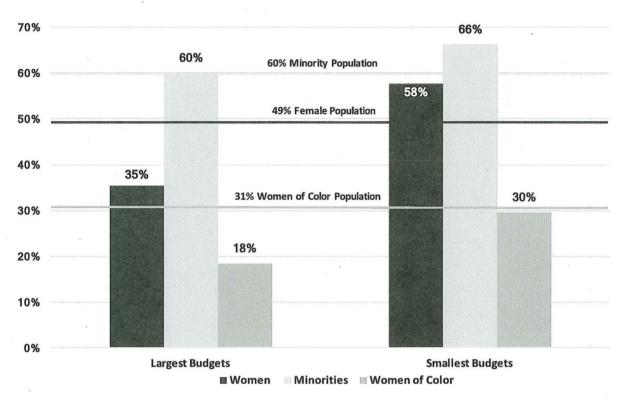

the ten Commissions and Boards with the smallest budgets. Minority representation on the ten largest budgeted policy bodies was slightly greater in 2015 at 62%, while there was a 21% increase of minority representation on the ten smallest budgeted policy bodies from 52% in 2015.

Percentage of women of color on the policy bodies with the smallest budgets is 30% and almost reaches parity with the population in San Francisco. However, women of color are considerably underrepresented on the ten policy bodies with the largest budgets at 18% compared to 31% of the population.

Figure 20: Women, Minorities, and Women of Color on Largest and Smallest Budget Bodies

Percent Women, Minorities and Women of Color on Commissions and

Boards with Largest and Smallest Budgets in Fiscal Year 2017-2018



Sources: Department Survey, Mayor's Office, 311, FY17-18 Annual Appropriation Ordinance, FY17-18 Mayor's Budget Book.

The following two tables present the demographics of the Commissions and Boards overseeing some of the City's largest and smallest budgets.

Of the ten Commissions and Boards that oversee the largest budgets, women make up 35% and women of color are 18% of the appointees. The Commission on Community Investment and Infrastructure is the most diverse with people of color in all appointed seats and women comprising half of the members. The Municipal Transportation Agency (MTA) Board of Directors and Parking Authority Commission has the next largest representation of women with 43%. Four of the ten bodies have less than 30% female appointees. Women of color are near parity o