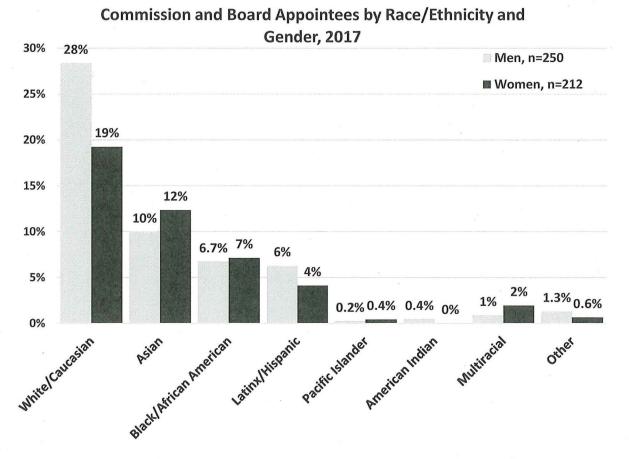

ps on policy bodies is similar to the representation of men and women in minority groups in San Francisco except for the White population. White men represent 22% of San Francisco population, yet 28% of Commission and Board appointees are White men. Meanwhile, White women are at parity with the population at 19%. Women and men of color are underrepresented across all racial and ethnic groups, except for Black/African American appointees. Asian women are 12% of appointees, but 18% of the population. Asian men are 10% of appointees compared to 16% of the population. Latina women are 4% of Commissioners and Board members, yet 7% of the population, while 6% of appointees are Latino men compared to 8% of San Franciscans.

Figure 16: Commission and Board Appointees by Race/Ethnicity and Gender



#### D. Sexual Orientation

While it is challenging to find accurate counts of the number of lesbian, gay, bisexual, and transgender (LGBT) individuals, a combination of sources, noted in the demographics section, suggests between 4.6% and 7% of the San Francisco population is LGBT. Data on sexual orientation and gender identity was available for 240 Commission appointees and 132 Board appointees. Overall, about 17% of appointees to Commissions and Boards are LGBT. There is a large LGBT representation across both Commissioners and Board members. Three Commissioners identified as transgender.

Figure 17: LGBT Commission and Board Appointees



#### E. Disability

An estimated 12% of San Franciscans have a disability. Data on disability was available for 214 Commission appointees and 93 Bo