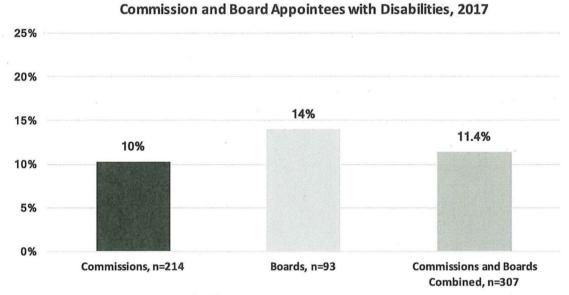

ees and 132 Board appointees. Overall, about 17% of appointees to Commissions and Boards are LGBT. There is a large LGBT representation across both Commissioners and Board members. Three Commissioners identified as transgender.

Figure 17: LGBT Commission and Board Appointees



#### E. Disability

An estimated 12% of San Franciscans have a disability. Data on disability was available for 214 Commission appointees and 93 Board appointees. The percentage of Commission and Board appointees with a disability is 11.4% and almost reaches parity with the 11.8% of the adult population in San Francisco that has a disability. There is a much greater representation of people with a disability on Boards at 14% than on Commissions at 10%.

Figure 18: Commission and Board Appointees with Disabilities



#### F. Veterans

Veterans are 3.6% of the adult population in San Francisco. Data on military service was available for 176 Commission appointees and 81 Board appointees. Overall, veterans are well represented on Commissions and Boards with 13% of appointees having served in the military. However, there is a large difference in the representation of veterans on Commissions at 15% compared to Boards at 10%. This is likely due to the 17 members of Veterans Affairs Commission of which all members must be veterans.

Figure 19: Commission and Board Appointees with Military Service



#### G. Policy Bodies by Budget Size

In addition to data on the appointment of women and minorities to Commissions and Boards, this report examines whether the demographic make-up of policy bodies with the larg