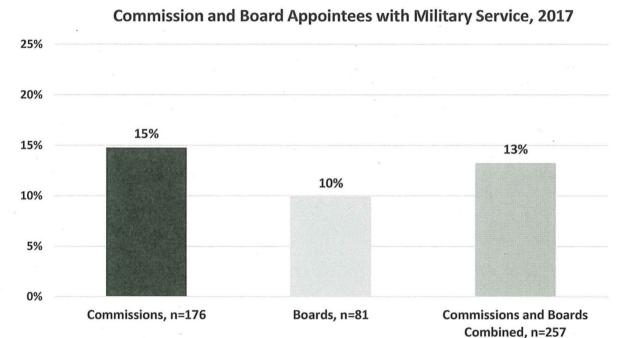

San Francisco that has a disability. There is a much greater representation of people with a disability on Boards at 14% than on Commissions at 10%.

Figure 18: Commission and Board Appointees with Disabilities



#### F. Veterans

Veterans are 3.6% of the adult population in San Francisco. Data on military service was available for 176 Commission appointees and 81 Board appointees. Overall, veterans are well represented on Commissions and Boards with 13% of appointees having served in the military. However, there is a large difference in the representation of veterans on Commissions at 15% compared to Boards at 10%. This is likely due to the 17 members of Veterans Affairs Commission of which all members must be veterans.

Figure 19: Commission and Board Appointees with Military Service



#### G. Policy Bodies by Budget Size

In addition to data on the appointment of women and minorities to Commissions and Boards, this report examines whether the demographic make-up of policy bodies with the largest budget (which is often proportional to the amount of influence in the City) are representative of the community. On the following page, Figure 19 shows the representation of women, people of color, and women of color on the policy bodies with the largest and smallest budgets.

Though the overall representation of female appointees (49%) is equal to the City's population, Commissions and Boards with the highest female representation have fairly low influence as measured by budget size. Although women's representation on the ten policy bodies with the largest budgets increased f