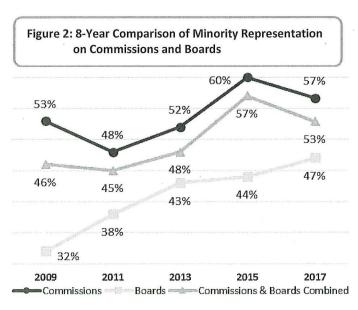

017.
- ➤ Women's representation on Boards has declined to 41% this year following a period of steady increases over the past 3 reports.



Sources: Department Survey, Mayor's Office, 311.

#### Race and Ethnicity

- ➤ While 60% of San Franciscans are people of color, 53% of appointees are racial and ethnic minorities.
- Minority representation on Commissions decreased from 60% in 2015 to 57% in 2017.
- Despite a steady increase of people of color on Boards since 2009, minority representation on Boards, at 47%, remains below parity with the population.
- Asian, Latinx/Hispanic, and multiracial individuals are underrepresented on Commissions and Boards.
- ➤ There is a higher representation of White and Black or African American members on policy bodies than in the San Francisco population.



#### Race and Ethnicity by Gender

- ➤ In San Francisco, 31% of the population are women of color. Although representation of women of color on Commissions reaches parity with the population, only 19% of Board members are women of color.
- ➤ Men of color comprise 26% of both Commissioners and Board members compared to 29% of the San Francisco population.
- The representation of White men on policy bodies is 28%, exceeding the 22% of the San Francisco population, while White women are at parity with the population at 19%.
- > Underrepresentation of Asian and Latinx/Hispanic individuals exists among both men and women.
  - One-tenth of Commissioners and Board members are Asian men and 12% are Asian women compared to 16% and 18% of the population, respectively.
  - Latinos are 6% of Commiss