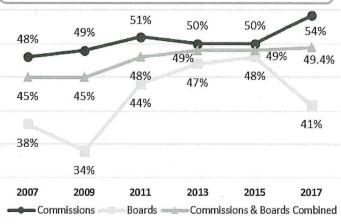

ons with women comprising 54% of Commissioners in 2017.
- ➤ Women's representation on Boards has declined to 41% this year following a period of steady increases over the past 3 reports.

#### Race and Ethnicity

- ➤ While 60% of San Franciscans are people of color, 53% of appointees are racial and ethnic minorities.
- ➤ Minority representation on Commissions decreased from 60% in 2015 to 57% in 2017.
- Despite a steady increase of people of color on Boards since 2009, minority representation on Boards, at 47%, remains below parity with the population.
- Asian, Latinx/Hispanic, and multiracial individuals are underrepresented on Commissions and Boards.
- ➤ There is a higher representation of White and Black/African American members on policy bodies than in the San Francisco population.





Sources: Department Survey, Mayor's Office, 311.

Figure 2: 8-Year Comparison of Minority Representation on Commissions and Boards



#### Race and Ethnicity by Gender

- In San Francisco, 31% of the population are women of color. Although representation of women of color on Commissions reaches parity with the population, only 19% of Board members are women of color.
- Men of color comprise 26% of both Commissioners and Board members compared to 29% of the San Francisco population.
- ➤ The representation of White men on policy bodies is 28%, exceeding the 22% of the San Francisco population, while White women are at parity with the population at 19%.
- > Underrepresentation of Asian and Latinx/Hispanic individuals is seen among both men and women.
  - One-tenth of Commissioners and Board