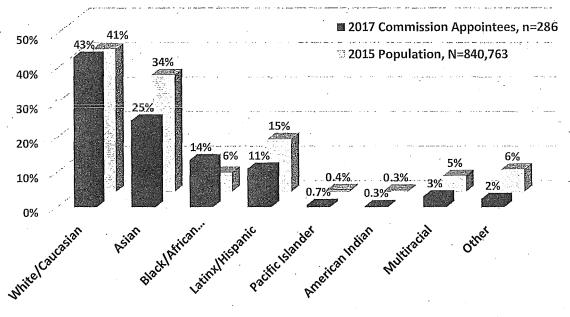

n of Minority Representation on Commissions and Boards



8-Year Comparison of Minority Representation on San Francisco Commissions and Boards

The racial and ethnic breakdown of Commissioners and Board members as compared to the San Francisco population is presented in the next two charts. There is a greater number of White and Black/African American Commissioners in comparison to the general population, in contrast to individuals identifying as Asian, Latinx/Hispanic, multiracial, and other races who are underrepresented on Commissions. One-quarter of Commissioners are Asian compared to more than one-third of the population. Similarly, 11% of Commissioners are Latinx compared to 15% of the population.

#### Figure 10: Race/Ethnicity of Commissioners Compared to San Francisco Population



## Race/Ethnicity of Commissioners Compared to San Francisco Population, 2017

A similar pattern emerges for Board appointees. In general, racial and ethnic minorities are underrepresented on Boards, except for the Black/African American population with 16% of Board appointees compared to 6% of the population. White appointees far exceed the White population with more than half of appointees identifying as White compared to about 40% of the population. Meanwhile, there are considerably fewer Board members who identify as Asian, Latinx/Hispanic, multiracial, and other races than in the population. Particularly striking is the underrepresentation of Asians, where 17% of Board members identified as Asian compared to 34% of the population. Additionally, 9% of Board appointees are Latinx comp