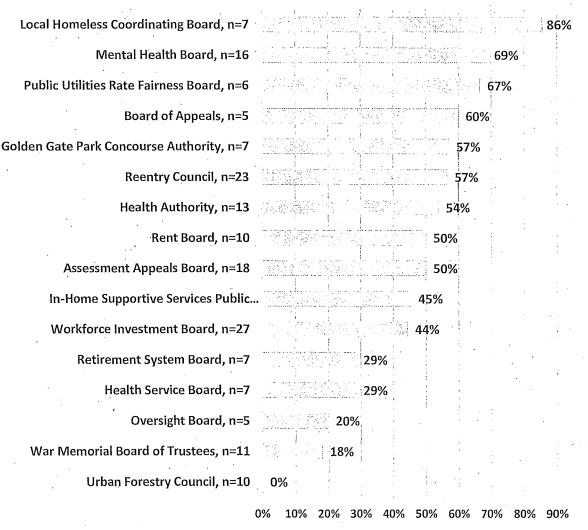

lowest percentage of minority appointees are shown in the chart below.

Figure 13: Commissions with Least Minority Appointees





For the 16 Boards with information on race and ethnicity, nine have at least 50% minority appointees. The Local Homeless Coordinating Board has the greatest percentage of members of color with 86%. The Mental Health Board and the Public Utilities Rate Fairness Board also have a large representation of people of color at 69% and 67%, respectively. Meanwhile, seven Boards have a majority of White members, with the lowest representation of people of color on the Oversight Board at 20% minority members, the War Memorial Board of Trustees at 18% minority members, and the Urban Forestry Council with no members of color.

Figure 14: Minority Representation on Boards



Percent Minority Appointees on Boards, 2017

#### C. Race/Ethnicity by Gender

Minorities comprise 57% of Commission appointees and 47% of Board appointees. The total percentage of minority appointees on Commissions and Boards in 2017 is 53% compared to about 60% of the population. There are slightly more women of color on Commissions and Boards at 27% than men of color at 26%. Women of color appointees to Commissions reach parity with the population at 31%, while women of color are 19% of Board members, far from parity with the population. Men of color are 26% of appointees to both Commissions and Boards, below the 29% men of color in the San Francisco population.

#### Figure 15: Women and Men of Color on Commissions and Boards



## Percent Women and Men of Color Appointees to Commiss