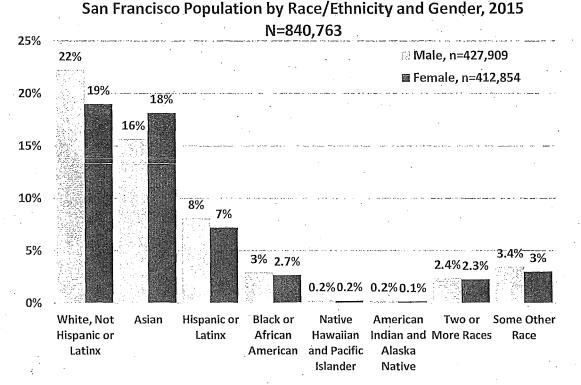

rcentages do not add up to 100% since individuals may be counted more than once.

Figure 1: San Francisco Population by Race/Ethnicity



San Francisco Population by Race/Ethnicity, 2015 N=840,763

Source: 2011-2015 American Community Survey 5-Year Estimates.

#### San Francisco Department on the Status of Women Page 9

A more nuanced view of San Francisco's population can be seen in the chart below, which shows race and ethnicity by gender. Most racial and ethnic groups have a similar representation of men and women in San Francisco, though there are about 15% more White men than women (22% vs. 19%) and 12% more Asian women than men (18% vs. 16%). Overall, 29% of San Franciscans are men of color and 31% are women of color.

Figure 2: San Francisco Population by Race/Ethnicity and Gender



Source: 2011-2015 American Community Survey 5-Year Estimates.

San Francisco Department on the Status of Women Page 10

The U.S. Census and *American Community Survey* do not count the number of individuals who identify as lesbian, gay, bisexual, or transgender (LGBT). However, there are several reputable data sources that estimate San Francisco has one of the highest concentrations of LGBT individuals in the nation. A 2015 Gallup poll found that among employed adults in the San Francisco Metropolitan Area, which includes San Francisco, Alameda, Contra Costa, Marin, and San Mateo counties, 6.2% identify as LGBT, the largest percentage of any populous area in the U.S. The 2010 U.S. Census reported 34,000 same-sex couples in the Bay Area, with an estimated 7,600 male same-sex couples and 2