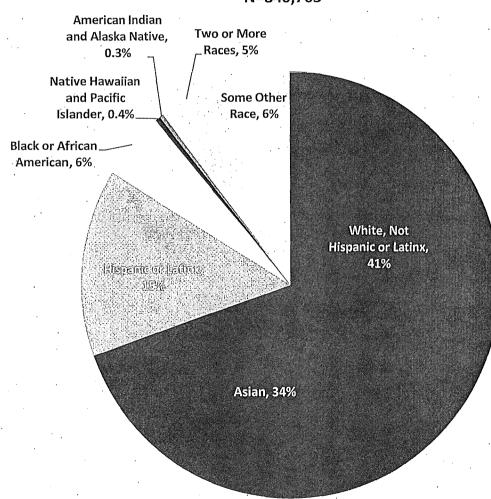

ose cities, the San Francisco case is much simpler. All members of Commissioner and Boards are appointed either by the San Francisco Mayor or the San Francisco County Board of Supervisors which functions as a city council.

Page 8

## **III. San Francisco Population Demographics**

An estimated 49% of the population in San Francisco are women and approximately 60% of residents identify as a race or ethnicity other than White. Four in ten San Franciscans are White, one-third are Asian, 15% are Hispanic or Latinx, and 6% are Black or African American.

The racial and ethnic breakdown of San Francisco's population is shown in the chart below. Note that the percentages do not add up to 100% since individuals may be counted more than once.

Figure 1: San Francisco Population by Race/Ethnicity



San Francisco Population by Race/Ethnicity, 2015 N=840,763

Source: 2011-2015 American Community Survey 5-Year Estimates.

#### San Francisco Department on the Status of Women Page 9

A more nuanced view of San Francisco's population can be seen in the chart below, which shows race and ethnicity by gender. Most racial and ethnic groups have a similar representation of men and women in San Francisco, though there are about 15% more White men than women (22% vs. 19%) and 12% more Asian women than men (18% vs. 16%). Overall, 29% of San Franciscans are men of color and 31% are women of color.

Figure 2: San Francisco Population by Race/Ethnicity and Gender



Source: 2011-2015 American Community Survey 5-Year Estimates.

San Francisco Department on the Status of Women Page 10

The U.S. Censu