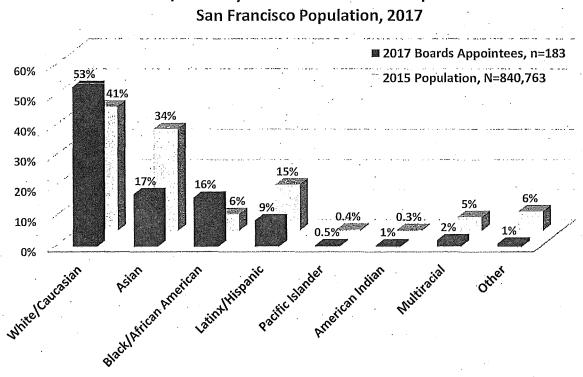

ard appointees. In general, racial and ethnic minorities are underrepresented on Boards, except for the Black/African American population with 16% of Board appointees compared to 6% of the population. White appointees far exceed the White population with more than half of appointees identifying as White compared to about 40% of the population. Meanwhile, there are considerably fewer Board members who identify as Asian, Latinx/Hispanic, multiracial, and other races than in the population. Particularly striking is the underrepresentation of Asians, where 17% of Board members identified as Asian compared to 34% of the population. Additionally, 9% of Board appointees are Latinx compared to 15% of the population.

Figure 11: Race/Ethnicity of Board Members Compared to San Francisco Population



**Race/Ethnicity of Board Members Compared to** 

Of the 37 Commissions with information on ethnicity, more than two-thirds (26 Commissions) have at least 50% of appointees identifying as persons of color and more than half (19 Commissions) reach or exceed parity with the nearly 60% minority population. The Commissions with the highest percentage of minority appointees are shown in the chart below. The Commission on Community Investment and Infrastructure and the Southeast Community Facility Commission both are comprised entirely of people of color. Meanwhile, 86% of Commissioners are minorities on the Juvenile Probation Commission, Immigrant Rights Commission, and Health Commission.

Figure 12: Commissions with Most Minority Appointees



#### Commissions with Highest Percentage of Mino