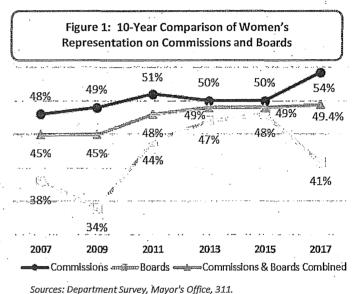

e voters of San Francisco enacted a city policy that membership of Commissions and Boards reflect the diversity of the population. As part of this measure, the Department on the Status of Women is required to conduct a biennial gender analysis of Commissions and Boards. Data was collected from 57 policy bodies with a total of 540 members primarily appointed by the Mayor and Board of Supervisors.

#### **Key Findings**

#### Gender

- Women's representation on Commissions and Boards in 2017 is 49%, equal to the female population in San Francisco.
- Since 2007, there has been an overall increase of women on Commissions: women compose 54% of Commissioners in 2017.
- Women's representation on Boards has declined to 41% this year following a period of steady increases over the past 3 reports.





- While 60% of San Franciscans are people of color, 53% of appointees are racial and ethnic minorities.
- Minority representation on Commissions decreased from 60% in 2015 to 57% in 2017.
- Despite a steady increase of people of color on Boards since 2009, minority representation on Boards, at 47%, remains below parity with the population.
- Asian, Latinx/Hispanic, and multiracial individuals are underrepresented on Commissions and Boards.
- There is a higher representation of White and Black or African American members on policy bodies than in the San Francisco population.



Sources: Department Survey, Mayor's Office, 311.

#### San Francisco Department on the Status of Women Page 5

#### Race and Ethnicity by Gender

- In San Francisco, 31% of the population are women of color. Alth