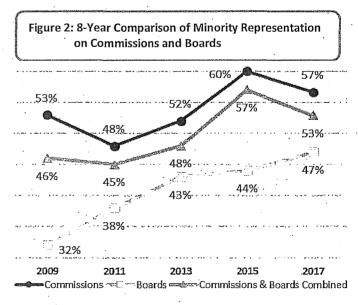

erall increase of women on Commissions: women compose 54% of Commissioners in 2017.
- Women's representation on Boards has declined to 41% this year following a period of steady increases over the past 3 reports.





- While 60% of San Franciscans are people of color, 53% of appointees are racial and ethnic minorities.
- Minority representation on Commissions decreased from 60% in 2015 to 57% in 2017.
- Despite a steady increase of people of color on Boards since 2009, minority representation on Boards, at 47%, remains below parity with the population.
- Asian, Latinx/Hispanic, and multiracial individuals are underrepresented on Commissions and Boards.
- There is a higher representation of White and Black or African American members on policy bodies than in the San Francisco population.



Sources: Department Survey, Mayor's Office, 311.

#### San Francisco Department on the Status of Women Page 5

#### Race and Ethnicity by Gender

- In San Francisco, 31% of the population are women of color. Although representation of women of color on Commissions reaches parity with the population, only 19% of Board members are women of color.
- Men of color comprise 26% of both Commissioners and Board members compared to 29% of the San Francisco population.
- ➢ The representation of White men on policy bodies is 28%, exceeding the 22% of the San Francisco population, while White women are at parity with the population at 19%.
- > Underrepresentation of Asian and Latinx/Hispanic individuals exists among both men and women.
  - One-tenth of Commissioners and Board members are Asian men a