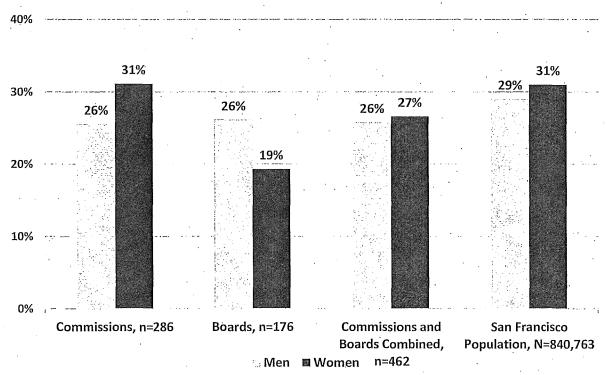

of color.

Figure 14: Minority Representation on Boards



Percent Minority Appointees on Boards, 2017

#### C. Race/Ethnicity by Gender

Minorities comprise 57% of Commission appointees and 47% of Board appointees. The total percentage of minority appointees on Commissions and Boards in 2017 is 53% compared to about 60% of the population. There are slightly more women of color on Commissions and Boards at 27% than men of color at 26%. Women of color appointees to Commissions reach parity with the population at 31%, while women of color are 19% of Board members, far from parity with the population. Men of color are 26% of appointees to both Commissions and Boards, below the 29% men of color in the San Francisco population.

#### Figure 15: Women and Men of Color on Commissions and Boards



## Percent Women and Men of Color Appointees to Commissions and Boards, 2017

Sources: Department Survey, Mayor's Office, 311, 2011-2015 American Community Survey 5-Year Estimates.

The next chart illustrates appointees' race and ethnicity by gender. The gender distribution in most racial and ethnic groups on policy bodies is similar to the representation of men and women in minority groups in San Francisco except for the White population. White men represent 22% of San Francisco population, yet 28% of Commission and Board appointees are White men. Meanwhile, White women are at parity with the population at 19%. Women and men of color are underrepresented across all racial and ethnic groups, except for Black/African American appointees. Asian women are 12% of appointees, but 18% of the p