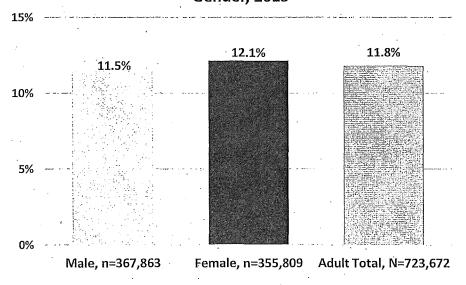

of all households. In addition, the Williams Institute at the University of California Los Angeles estimates that 4.6% of Californians identify as LGBT, which is similar across gender (4.6% of males vs. 4.5% of females). The Williams Institute also reported that roughly 92,000 adults ages 18-70 in California, or 0.35% of the population, are transgender. These sources suggest between 5-7% of the San Francisco adult population, or approximately 36,000-50,000 San Franciscans, identify as LGBT.

Women are slightly more likely than men to have one or more disabilities. For women 18 years and older, 12.1% have at least one disability, compared to 11.5% of adult men. Overall, about 12% of adults in San Francisco live with a disability.

Figure 3: San Francisco Adults with a Disability by Gender



## San Francisco Adult Population with a Disability by Gender, 2015

Source: 2011-2015 American Community Survey 5-Year Estimates.

In terms of veterans, according to the U.S. Census, 3.6% of the adult population in San Francisco has served in the military. There is a drastic difference by gender. More than 12 times as many men are veterans, at nearly 7% of adult males, than women, with less than 1%.

#### Figure 4: Veterans in San Francisco by Gender



Source: 2011-2015 American Community Survey 5-Year Estimates.

## **IV. Gender Analysis Findings**

On the whole, appointees to Commissions and Boards reflect many aspects of the diversity of San Francisco. Among Commissioners and Board members, nearly half are women, more than 50% are people of color, 17% are LGBT, 11% have a disability