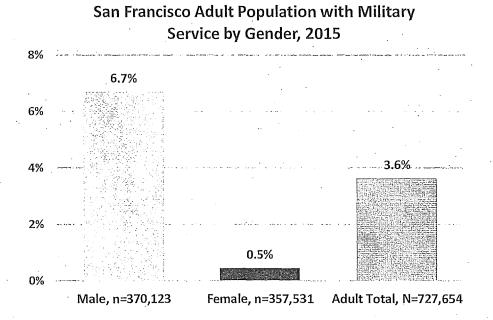

0 San Franciscans, identify as LGBT.

Women are slightly more likely than men to have one or more disabilities. For women 18 years and older, 12.1% have at least one disability, compared to 11.5% of adult men. Overall, about 12% of adults in San Francisco live with a disability.

Figure 3: San Francisco Adults with a Disability by Gender



## San Francisco Adult Population with a Disability by Gender, 2015

Source: 2011-2015 American Community Survey 5-Year Estimates.

In terms of veterans, according to the U.S. Census, 3.6% of the adult population in San Francisco has served in the military. There is a drastic difference by gender. More than 12 times as many men are veterans, at nearly 7% of adult males, than women, with less than 1%.

#### Figure 4: Veterans in San Francisco by Gender



Source: 2011-2015 American Community Survey 5-Year Estimates.

## **IV. Gender Analysis Findings**

On the whole, appointees to Commissions and Boards reflect many aspects of the diversity of San Francisco. Among Commissioners and Board members, nearly half are women, more than 50% are people of color, 17% are LGBT, 11% have a disability, and 13% are veterans. However, Board appointees are less diverse than Commission appointees. Below is a summary of key indicators, comparing them between Commissions and Boards. Refer to Appendix II for a complete table of demographics by Commissions and Boards.

|                                  | Commissions         | Boards               |  |  |
|----------------------------------|---------------------|----------------------|--|--|
| Number of Polic