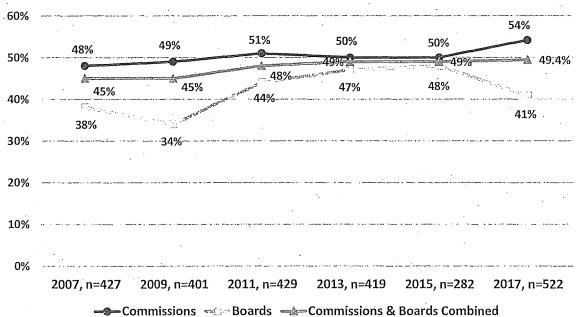

mmissions and Boards shows that the percentage of female Commissioners has increased over the 10 years since the first gender analysis of Commissions and Boards in 2007. At 54%, the representation of women on Commissions currently exceeds the percentage of women in San Francisco (49%). The percentage of female Board appointees declined 15% from the last gender analysis in 2015. Women make up 41% of Board appointees in 2017, whereas women were 48% of Board members in 2015. A greater number of Boards were included this year than in 2015, which may contribute to the stark difference from the previous report. This dip represents a departure from the previous trend of increasing women's representation on Boards.

Figure 6: 10-Year Comparison of Women's Representation on Commissions and Boards



10-Year Comparison of Women's Representation on San Francisco Commissions and Boards

The next two charts illustrate the Commissions and Boards with the highest and lowest percentage of female appointees in 2017. Data from the two previous gender analyses for these Commissions and Boards is also included for comparison purposes. Of 54 policy bodies with data on gender, roughly onethird (20 Commissions and Boards) have more than 50% representation of women. The greatest women's representation is found on the Commission on the Status of Women and the Children and Families Commission (First 5) at 100%. The Long Term Care Coordinating Council and the Mayor's Disability Council also have some of the highest percentages of women, at 78% and 75%, respectively. However, the latter two policy bod