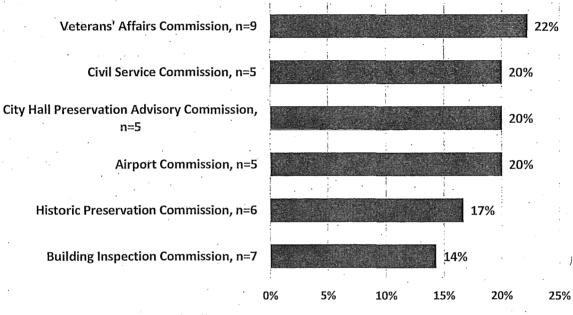

the chart below. The Commission on Community Investment and Infrastructure and the Southeast Community Facility Commission both are comprised entirely of people of color. Meanwhile, 86% of Commissioners are minorities on the Juvenile Probation Commission, Immigrant Rights Commission, and Health Commission.

Figure 12: Commissions with Most Minority Appointees



#### Commissions with Highest Percentage of Minority Appointees,

Seven Commissions have fewer than 30% minority appointees, with the lowest percentage of minority appointees being found on the Building Inspection Commission at 14% and the Historic Preservation Commission at 17%. The Commissions with the lowest percentage of minority appointees are shown in the chart below.

Figure 13: Commissions with Least Minority Appointees





For the 16 Boards with information on race and ethnicity, nine have at least 50% minority appointees. The Local Homeless Coordinating Board has the greatest percentage of members of color with 86%. The Mental Health Board and the Public Utilities Rate Fairness Board also have a large representation of people of color at 69% and 67%, respectively. Meanwhile, seven Boards have a majority of White members, with the lowest representation of people of color on the Oversight Board at 20% minority members, the War Memorial Board of Trustees at 18% minority members, and the Urban Forestry Council with no members of color.

Figure 14: Minority Representation on Boards



Percent Minority Appointees on Boards, 2017

#### C. Race/Ethnicity by Gender

Minorities comprise 57% of Commission appointees