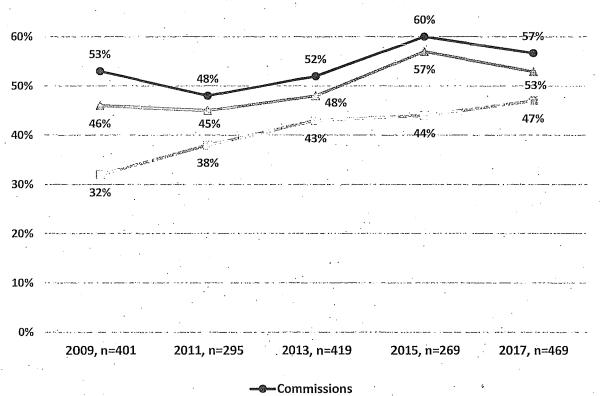

Board members. More than half of these appointees identify as people of color. However, representation of people of color on Commissions and Boards falls short of parity with the approximately 60% minority population in San Francisco. In total, 53% of appointees identify as racial and ethnic minorities. The percentage of minority Commissioners decreased from 2015, while the percentage of minority Board members has been steadily increasing since 2009. Yet, communities of color are represented in greater numbers on Commissions, at 57%, than Boards, at 47%, of appointees. Below is the 8-year comparison of minority representation on Commissions and Boards. Data on race and ethnicity were not collected in 2007.

Figure 9: 8-Year Comparison of Minority Representation on Commissions and Boards



8-Year Comparison of Minority Representation on San Francisco Commissions and Boards

The racial and ethnic breakdown of Commissioners and Board members as compared to the San Francisco population is presented in the next two charts. There is a greater number of White and Black/African American Commissioners in comparison to the general population, in contrast to individuals identifying as Asian, Latinx/Hispanic, multiracial, and other races who are underrepresented on Commissions. One-quarter of Commissioners are Asian compared to more than one-third of the population. Similarly, 11% of Commissioners are Latinx compared to 15% of the population.

#### Figure 10: Race/Ethnicity of Commissioners Compared to San Francisco Population



## Race/Ethnicity of Commissioners Compared to San Fra