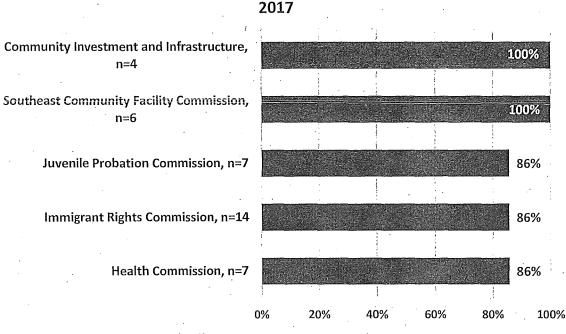

ard Members Compared to San Francisco Population



**Race/Ethnicity of Board Members Compared to** 

Of the 37 Commissions with information on ethnicity, more than two-thirds (26 Commissions) have at least 50% of appointees identifying as persons of color and more than half (19 Commissions) reach or exceed parity with the nearly 60% minority population. The Commissions with the highest percentage of minority appointees are shown in the chart below. The Commission on Community Investment and Infrastructure and the Southeast Community Facility Commission both are comprised entirely of people of color. Meanwhile, 86% of Commissioners are minorities on the Juvenile Probation Commission, Immigrant Rights Commission, and Health Commission.

Figure 12: Commissions with Most Minority Appointees



#### Commissions with Highest Percentage of Minority Appointees,

Seven Commissions have fewer than 30% minority appointees, with the lowest percentage of minority appointees being found on the Building Inspection Commission at 14% and the Historic Preservation Commission at 17%. The Commissions with the lowest percentage of minority appointees are shown in the chart below.

Figure 13: Commissions with Least Minority Appointees





For the 16 Boards with information on race and ethnicity, nine have at least 50% minority appointees. The Local Homeless Coordinating Board has the greatest percentage of members of color with 86%. The Mental Health Board and the Public Utilities Rate Fairness Board also have a large representation of people of color at 69% and 67%, respectively. Meanwhile, s