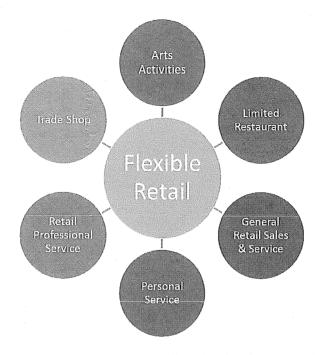

Arts Activities. A Retail Entertainment, Arts and Recreation Use that includes performance.

Flexible Retail. A Retail Sales and Service Use in Neighborhood Commercial Districts, subject to the requirements of Sections 179.2 and 202.9, that combines a minimum of two of the following Uses within a space that may be operated by one or more business operators:

- (1) Arts Activities;
- (2) Restaurant, Limited;
- (3) Retail Sales and Services, General;
- (4) Service, Personal;
- (5) Service, Retail Professional; and

11 12

10

13 14

15 16

17

18 19

20

#### (6)Trade Shop.

Restaurant, Limited. A Retail Sales and Service Use that serves ready-to-eat foods and/or drinks to customers for consumption on or off the premises, that may or may not have seating. It may include wholesaling, manufacturing, or processing of foods, goods, or commodities on the premises as an Accessory Use as set forth in Sections 204.3 or 703.2 depending on the zoning district in which it is located. It includes, but is not limited to, foods provided by sandwich shops, coffee houses, pizzerias, ice cream shops, bakeries, delicatessens, and confectioneries meeting the above characteristics, but is distinct from a Specialty Grocery, Restaurant, and Bar. Within the North Beach SUD, it is also distinct from Specialty Food Manufacturing, as defined in Section 780.3(b). It shall not provide on-site beer and/or wine sales for consumption on the premises, but may <u>sell-provide off-site</u> beer and/or wine <u>sales</u> for consumption off the premises with a California Alcoholic Beverage Control Board License type 20 (off-sale beer and wine), if all areas devoted to the display and sale of alcoholic beverages occupy less than 15% of the Occupied Floor Area of the establishment (including all areas devoted to the display and sale of alcoholic beverages). Such businesses shall operate with the specified conditions in Section 202.2(a)(1).