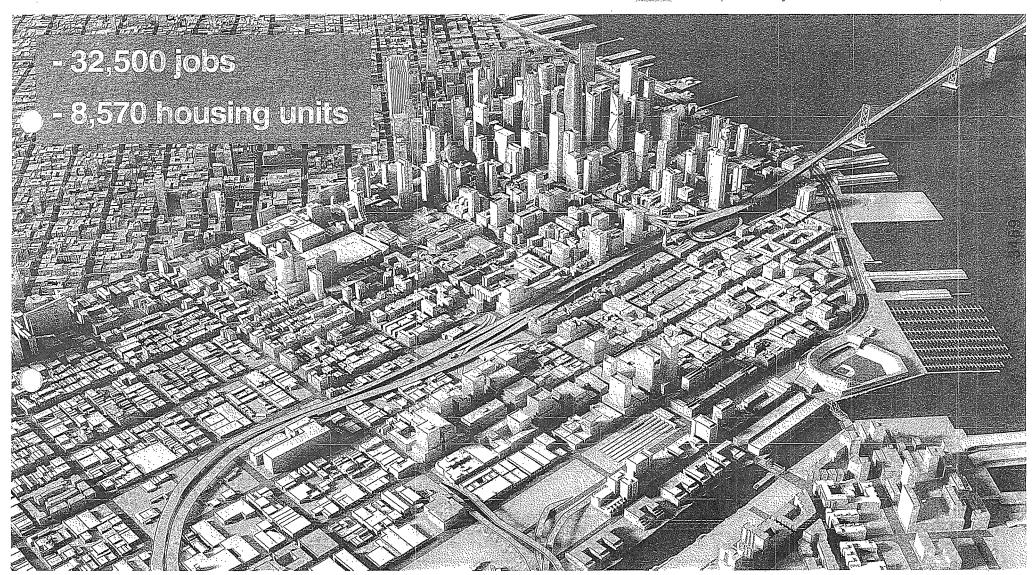

WHEREAS, The Central SoMa planning area (the "Central SoMa Plan Area") runs from 2nd Street to 6th Street, Market Street to Townsend Street, exclusive of those areas that are part of the Downtown Plan or in the C-3 zoning districts; and

WHEREAS, The Board of Supervisors has this date adopted its "Resolution of intention to establish City and County of San Francisco Special Tax District No. 2018-1 (Central SoMa), and determining other matters in connection therewith" (the "Resolution of Intention"), stating its intention to form the "City and County of San Francisco Special Tax District No. 2018-1 (Central SoMa)" (the "Special Tax District") pursuant to Chapter 43, Article X of the San Francisco Administrative Code (the "Code"), which Code incorporates the Mello-Roos Community Facilities Act of 1982, as amended (the "Act"), for the purpose of financing costs of public infrastructure and other authorized facilities (the "Facilities") and services necessary or incident to development of the Central SoMa Plan Area; and