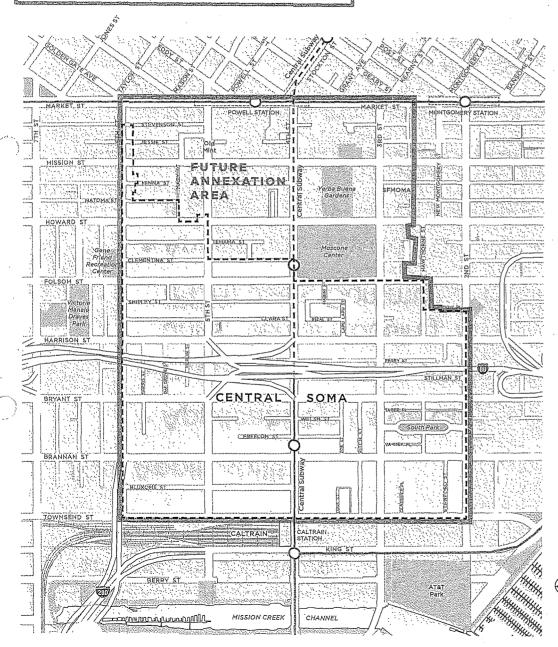

WHEREAS, The Central SoMa planning area (the "Central SoMa Plan Area") runs from 2nd Street to 6th Street, Market Street to Townsend Street, exclusive of those areas that are part of the Downtown Plan or in the C-3 zoning districts; and