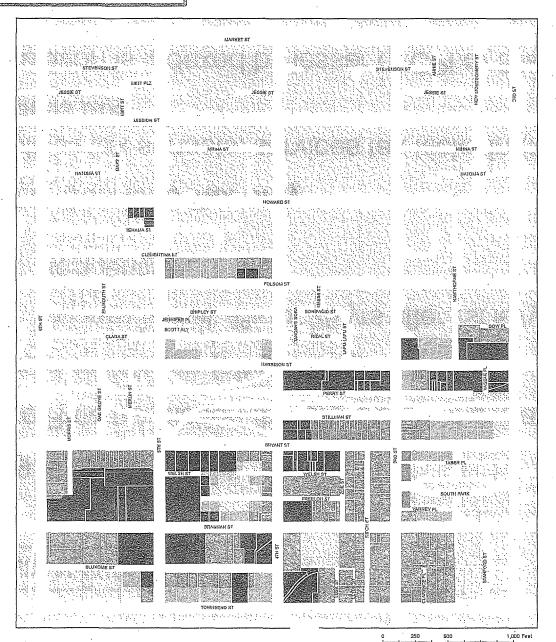

WHEREAS, The Central SoMa planning area (the "Central SoMa Plan Area") runs from 2nd Street to 6th Street, Market Street to Townsend Street, exclusive of those areas that are part of the Downtown Plan or in the C-3 zoning districts; and