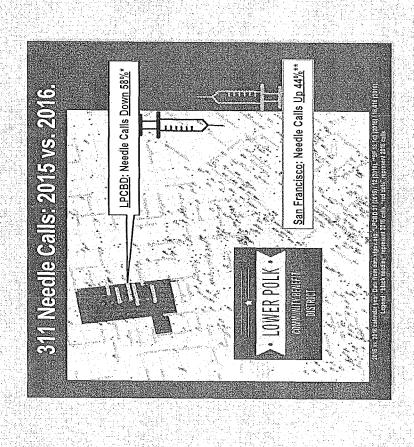

#### Needles Reports

San Francisco (2950 vs. 6354) saw a 115 percent increase.

Lower Polk (38 vs. 38) saw a zero increase.