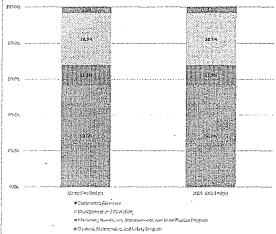

#### Management Plan vs. Annual Budgets

#### Budget vs Actuals

| Service Category                                                      | FY 2014-2015<br>Variance % Points | FY 2015-2016<br>Variance % Points | FY 2016-2017<br>Variance % Points |
|-----------------------------------------------------------------------|-----------------------------------|-----------------------------------|-----------------------------------|
| Cleaning, Maintenance,<br>and Safety Program                          | -57%                              | +0.98%                            | +1.61%                            |
| Marketing, Streetscape<br>Improvements, and<br>Beautification Program | -11%                              | -7.69%                            | +1.35%                            |
| Management and Operations                                             | +72%                              | +5.94%                            | -0.72%                            |
| Contingency/Reserves                                                  | -4%                               | +0.77%                            | -2.23%                            |