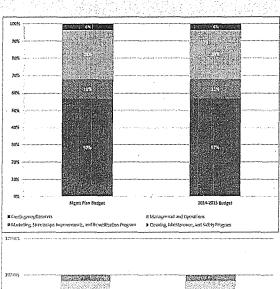

#### Management Plan vs. Annual Budgets

#### Budget vs Actuals

| Service Category                                                      | FY 2014-2015<br>Variance % Points | FY 2015-2016<br>Variance % Points | FY 2016-2017<br>Variance % Points |
|-----------------------------------------------------------------------|-----------------------------------|-----------------------------------|-----------------------------------|
| Cleaning, Maintenance,<br>and Safety Program                          | -57%                              | +0.98%                            | +1.61%                            |
| Marketing, Streetscape<br>Improvements, and<br>Beautification Program | -11%                              | -7.69%                            | +1.35%                            |
| Management and Operations                                             | +72%                              | +5.94%                            | -0.72%                            |
| Contingency/Reserves                                                  | -4%                               | +0.77%                            | -2.23%                            |