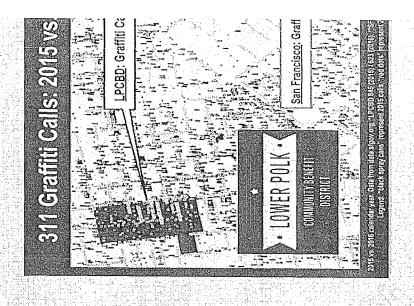

#### Graffiti

San Francisco (56491 vs. 72714) saw a 28.7% increase.

Lower Polk (897 vs. 459) saw a <u>48.8</u> percent decrease.

VC Festings Gallege of the Law

Cotanguesing