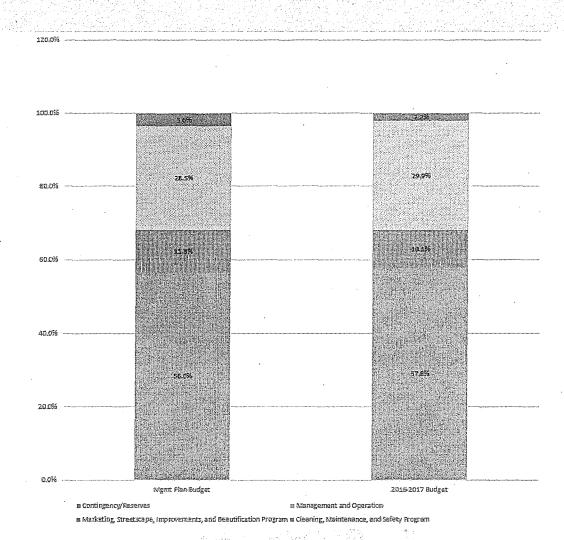

#### Management Plan vs. Annual Budgets

#### Budget vs Actuals

| Service Category                                                      | FY 2014-2015<br>Variance % Points | FY 2015-2016<br>Variance % Points | FY 2016-2017<br>Variance % Points |
|-----------------------------------------------------------------------|-----------------------------------|-----------------------------------|-----------------------------------|
| Cleaning, Maintenance,<br>and Safety Program                          | -57%                              | +0.98%                            | +1.61%                            |
| Marketing, Streetscape<br>Improvements, and<br>Beautification Program | -11%                              | -7.69%                            | +1.35%                            |
| Management and Operations                                             | +72%                              | +5.94%                            | -0.72%                            |
| Contingency/Reserves                                                  | -4%                               | +0.77%                            | -2.23%                            |