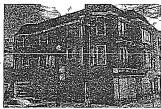

# **354-356 San Carlos** (built 1877) Liberty Hill Historic District (District 9)

Prior to rehabilitation.

Existing condition.
Rehabilitation completed 2015-2016.

Landmark District:

Contributor to Liberty Hill Historic District

Zoning:

RTO-M - Residential Transit Oriented - Mission

Height and Bulk:

40-X

Block/Lot:

3609/093

- b. 353 Kearny Street: The subject property is located on the southwest corner of Kearny and Pine streets, Assessor's Block 0270, Lot 001. The subject property is located within the C-3-O Downtown-Office zoning district and a 80-130-F Height and Bulk district. The subject property is a Category IV Contributory Building to Kearny-Market-Mason-Sutter Conservation District. It is a five-story over basement, brick masonry, commercial building designed in the Renaissance-Revival style by San Francisco architectural firm Salfield & Kohlberg and was built in 1907.
- c. 465 Oak Street: The subject property is located on the south side of Oak Street between Buchanan and Laguna streets, Assessor's Block 0840, Lot 017. The subject property is located within a RTO (Residential Transit Oriented District) zoning district and a 40-X Height and Bulk district. The subject property is a contributing building to the California Register of Historical Places- listed Hayes Valley Residential Historic District. It is a two-story plus basement, wood-frame, two-family dwelling designed in the flat-front Italiante style and built in circa 1900.
- d. 587 Waller Street: The subject property is located on the south side of Waller Street between Pierce and Potomac streets, Assessor's Block 0865 Lot 021. The subject property is located within a RTO (Residential Transit Oriented District) zoning district and a 40-X Height and Bulk district. The subject property is a contributing building to the Duboce Park Historic District. It is a two-and-half-story plus basement, wood-frame, single-family dwelling designed in the Queen Anne style and built in circa 1900.
- e. 354-356 San Carlos Street: The subject property is located on the west side of San Carlos Street between 20th and 21st streets, Assessor's Block 3609, Lot 093. The subject property is located within the RTO-M Residential Transit Oriented Mission zoning district and 40X Height and Bulk district. The subject property is a potential contributor to Liberty Hill Historic District. It is a three-story wood-frame, two-family residential building originally designed in the Italianate style and was built in 1877 by The Real Estate Associates (T.R.E.A.). The front façade was altered with stucco cladding, stuccoed front steps, and vinyl windows at an unknown date. Rehabilitation work was completed in 2015-2016.
- f. 811 Treat Avenue: The subject property is located on the east side of San Carlos Street between 21st and 22nd streets, Assessor's Block 3613, Lot 053. The subject property is located within the RH-3 Residential-House, Three Family zoning district and 40X Height and Bulk district. The subject property is individually listed on the National Register of Historic Places. Known as the Henry Geilfuss House, the property comprises an Italianate main residence designed by local master architect Henry Geilfuss circa 1882 as his personal residence; a raised room (c. 1882, altered c. 1900); a workshop (c. 1920) and a garage (c. 1940). The main residence and raised room are contributing features; the workshop and garage are non-contributing features that were added after Geilfuss moved from the property.