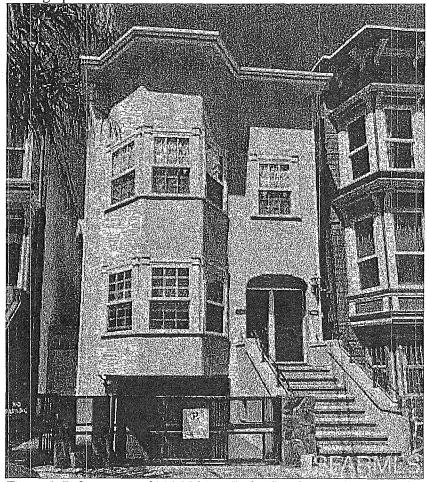

# 7. Other Information

Photographs

Figure 1. Before image of 354-356 San Carlos St. taken in 2012. Front facade view looking east.

Figure 2. After image of 354-356 San Carlos taken in 2016. Front facade, view looking east.

# **354-356 San Carlos** (built 1877) Liberty Hill Historic District (District 9)

Prior to rehabilitation.

Existing condition.
Rehabilitation completed 2015-2016.