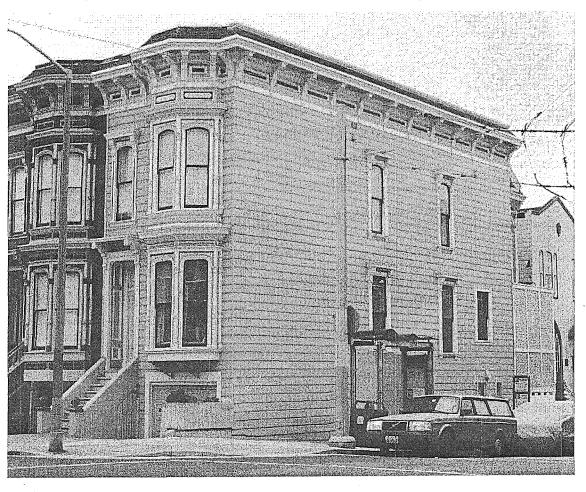

# **354-356 San Carlos** (built 1877) Liberty Hill Historic District (District 9)

Prior to rehabilitation.

Existing condition.
Rehabilitation completed 2015-2016.

Landmark District:

Contributor to Liberty Hill Historic District

Zoning:

RTO-M - Residential Transit Oriented - Mission

Height and Bulk:

40-X

Block/Lot:

3609/093

- b. 353 Kearny Street: The subject property is located on the southwest corner of Kearny and Pine streets, Assessor's Block 0270, Lot 001. The subject property is located within the C-3-O Downtown-Office zoning district and a 80-130-F Height and Bulk district. The subject property is a Category IV Contributory Building to Kearny-Market-Mason-Sutter Conservation District. It is a five-story over basement, brick masonry, commercial building designed in the Renaissance-Revival style by San Francisco architectural firm Salfield & Kohlberg and was built in 1907.
- c. 465 Oak Street: The subject property is located on the south side of Oak Street between Buchanan and Laguna streets, Assessor's Block 0840, Lot 017. The subject property is located within a RTO (Residential Transit Oriented District) zoning district and a 40-X Height and Bulk district. The subject property is a contributing building to the California Register of Historical Places- listed Hayes Valley Residential Historic District. It is a two-story plus basement, wood-frame, two-family dwelling designed in the flat-front Italiante style and built in circa 1900.
- d. 587 Waller Street: The subject property is located on the south side of Waller Street between Pierce and Potomac streets, Assessor's Block 0865 Lot 021. The subject property is located within a RTO (Residential Transit Oriented District) zoning district and a 40-X Height and Bulk district. The subject property is a contributing building to the Duboce Park Historic District. It is a two-and-half-story plus basement, wood-frame, single-family dwelling designed in the Queen Anne style and built in circa 1900.
- e. 354-356 San Carlos Street: The subject property is located on the west side of San Carlos Street between 20th and 21st streets, Assessor's Block 3609, Lot 093. The subject property is located within the RTO-M Residential Transit Oriented Mission zoning district and 40X Height and Bulk district. The subject property is a potential contributor to Liberty Hill Historic District. It is a three-story wood-frame, two-family residential building originally designed in the Italianate style and was built in 1877 by The Real Estate Associates (T.R.E.A.). The front façade was altered with stucco cladding, stuccoed front steps, and vinyl windows at an unknown date. Rehabilitation work was completed in 2015-2016.
- f. 811 Treat Avenue: The subject property is located on the east side of San Carlos Street between 21st and 22nd streets, Assessor's Block 3613, Lot 053. The subject property is located within the RH-3 Residential-House, Three Family zoning district and 40X Height and Bulk district. The subject property is individually listed on the National Register of Historic Places. Known as the Henry Geilfuss House, the property comprises an Italianate main residence designed by local master architect Henry Geilfuss circa 1882 as his personal residence; a raised room (c. 1882, altered c. 1900); a workshop (c. 1920) and a garage (c. 1940). The main residence and raised room are contributing features; the workshop and garage are non-contributing features that were added after Geilfuss moved from the property.