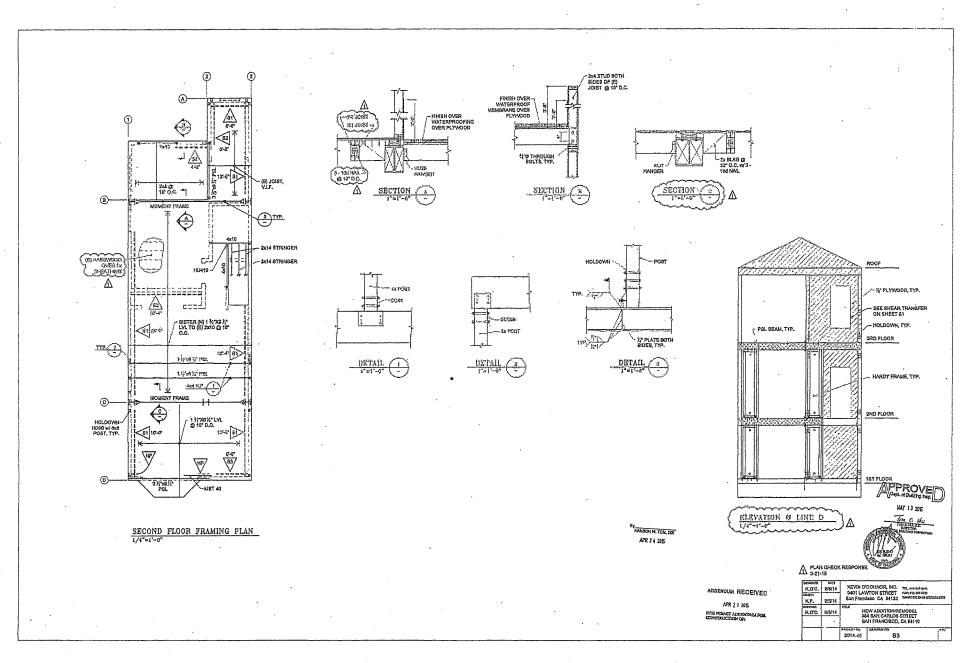

#5 Building Feature: New wood stair Rehab/Restoration ☑ Maintenance □ Completed ☑ Proposed Contract Year Work Completion: 2016 Total Cost: \$15,000 Description of Work: The non-original stair was replaced with a reconstruction of the original. Best preservation practices were utilized. Work was performed by qualified persons with experience with historic buildings. #6 Building Feature: Foundation and Structural work Rehab/Restoration ☑ Maintenance □ Completed ☑ Proposed Contract Year Work Completion: 2016 Total Cost: \$173,000 Description of Work: The project included a full seismic upgrade with a new concrete slab and foundation on the ground floor and shear walls on the upper floors. Two moment frames were also installed. Best preservation practices were utilized to protect existing features to remain from damage. Work was performed by qualified persons with experience with historic buildings. #7 Building Feature: Roof Rehab/Restoration ☑ Maintenance □ Completed □ Proposed Contract Year Work Completion: 2029 Total Cost: \$12,200 Description of Work: The roof is nearing the end of its material life and is due to be replaced. The size, shape and configuration of the roof will be retained. Best preservation practices will be utilized during installation of the new roofing material to protect existing features to remain from damage. Work will be performed by qualified persons with experience with historic buildings.