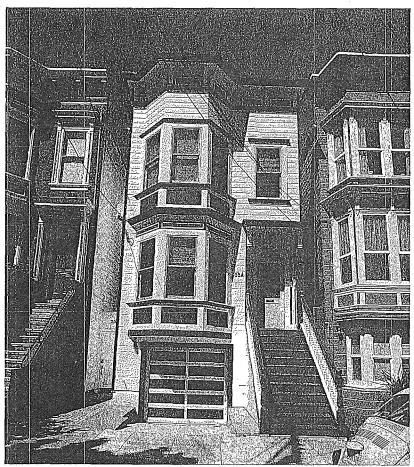

# 7. Other Information

Photographs

Figure 1. Before image of 354-356 San Carlos St. taken in 2012. Front facade view looking east.

Figure 2. After image of 354-356 San Carlos taken in 2016. Front facade, view looking east.

# **354-356 San Carlos** (built 1877) Liberty Hill Historic District (District 9)

Prior to rehabilitation.

Existing condition.
Rehabilitation completed 2015-2016.