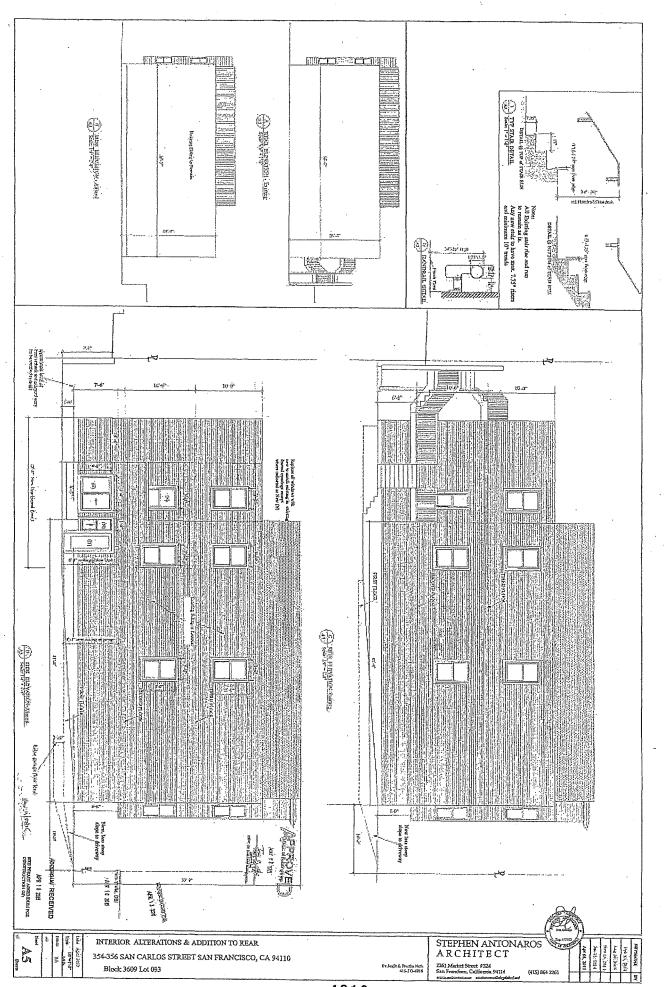

### **RECITALS**

Owners are the owners of the property located at 354-356 San Carlos Street, in San Francisco, California (Block 3609, Lot 093). The building located at 354-356 San Carlos is designated as a Contributor to Liberty Hill Historic District (the "<u>Historic Property</u>"). The Historic Property is a Qualified Historic Property, as defined under California Government Code Section 50280.1.

# Exhibit A: Rehabilitation/Restoration Plan for 354-356 San Carlos Street

| #1 Building Feature: Removal of non-original stu                                                                                                                                                                                                                                                                                                                  | cco and other fea                                                                                              | tures                                                                                                     |
|-------------------------------------------------------------------------------------------------------------------------------------------------------------------------------------------------------------------------------------------------------------------------------------------------------------------------------------------------------------------|----------------------------------------------------------------------------------------------------------------|-----------------------------------------------------------------------------------------------------------|
| Contract Year Work Completion: 2016 Total Cost: \$25,000                                                                                                                                                                                                                                                                                                          | pleted ☑                                                                                                       | Proposed □                                                                                                |
| Description of Work:                                                                                                                                                                                                                                                                                                                                              | 41. a. C. a. a. d. a. a. d. a. a. d. a. a.                                                                     | C41 - 1 - : 1 3: 4                                                                                        |
| Non-original stucco was carefully removed from<br>the original wood siding. Non-original windows v<br>original stair and site work at the front of the build<br>preservation practices were utilized to protect exist<br>Work was performed by qualified persons with ex-                                                                                         | vere removed from<br>ding was also rem<br>sting features to re                                                 | n the house. The non-<br>loved. Best<br>emain from damage.                                                |
| #2 Building Feature: Horizontal wood siding, woo                                                                                                                                                                                                                                                                                                                  | od trim and wood                                                                                               | decorative features                                                                                       |
|                                                                                                                                                                                                                                                                                                                                                                   |                                                                                                                | Proposed □                                                                                                |
| Once the stucco was removed all exterior wood el<br>Missing elements were recreated to match existing<br>repaired with a wood patch if larger than 2" or ep-<br>patched or repaired. Best preservation practices we<br>qualified persons with experience with historic we                                                                                         | g similar. Broken<br>oxy if smaller. Al<br>ere utilized. Worl                                                  | elements were<br>I rot was removed and                                                                    |
| #3 Building Feature: Wood Windows                                                                                                                                                                                                                                                                                                                                 |                                                                                                                |                                                                                                           |
| Rehab/Restoration ☑ Maintenance ☐ Com<br>Contract Year Work Completion: 2016<br>Total Cost: \$38,000<br>Description of Work:                                                                                                                                                                                                                                      | pleted ☑                                                                                                       | Proposed □                                                                                                |
| Most of the windows were non-original and remo                                                                                                                                                                                                                                                                                                                    | ved and replaced                                                                                               | with new to match the                                                                                     |
| existing original. The original wood windows wer inspected for operation and deterioration. Wood we epoxy and repainted. Glass was replaced where ne replaced where missing or broken. Sealants and we minimally visible. Best preservation practices we qualified persons with experience with historic we with NPS Preservation Brief #9 The Repair of Historic | e repaired in place was repaired by Do cessary. Ropes as reather-stripping were utilized. Work and windows and | e. Each one was atchman patch or nd hardware were was installed to be was performed by was in conformance |
| #4 Building Feature: Exterior paint                                                                                                                                                                                                                                                                                                                               |                                                                                                                |                                                                                                           |
| • • • • • • • • • • • • • • • • • • • •                                                                                                                                                                                                                                                                                                                           | pleted 🗹                                                                                                       | Proposed □                                                                                                |
| Contract Year Work Completion: 2016 Total Cost: \$25,000                                                                                                                                                                                                                                                                                                          | <b>.</b>                                                                                                       | 1                                                                                                         |
| Description of Work:                                                                                                                                                                                                                                                                                                                                              | 1                                                                                                              |                                                                                                           |
| The entire house was repainted once repairs were were utilized. Work was performed by qualified p                                                                                                                                                                                                                                                                 |                                                                                                                | _                                                                                                         |

#5 Building Feature: New wood stair Rehab/Restoration ☑ Maintenance □ Completed ☑ Proposed Contract Year Work Completion: 2016 Total Cost: \$15,000 Description of Work: The non-original stair was replaced with a reconstruction of the original. Best preservation practices were utilized. Work was performed by qualified persons with experience with historic buildings. #6 Building Feature: Foundation and Structural work Rehab/Restoration ☑ Maintenance □ Completed ☑ Proposed Contract Year Work Completion: 2016 Total Cost: \$173,000 Description of Work: The project included a full seismic upgrade with a new concrete slab and foundation on the ground floor and shear walls on the upper floors. Two moment frames were also installed. Best preservation practices were utilized to protect existing features to remain from damage. Work was performed by qualified persons with experience with historic buildings. #7 Building Feature: Roof Rehab/Restoration ☑ Maintenance □ Completed □ Proposed Contract Year Work Completion: 2029 Total Cost: \$12,200 Description of Work: The roof is nearing the end of its material life and is due to be replaced. The size, shape and configuration of the roof will be retained. Best preservation practices will be utilized during installation of the new roofing material to protect existing features to remain from damage. Work will be performed by qualified persons with experience with historic buildings.

Landmark District:

Contributor to Liberty Hill Historic District

Zoning:

RTO-M - Residential Transit Oriented - Mission

Height and Bulk:

40-X

Block/Lot:

3609/093