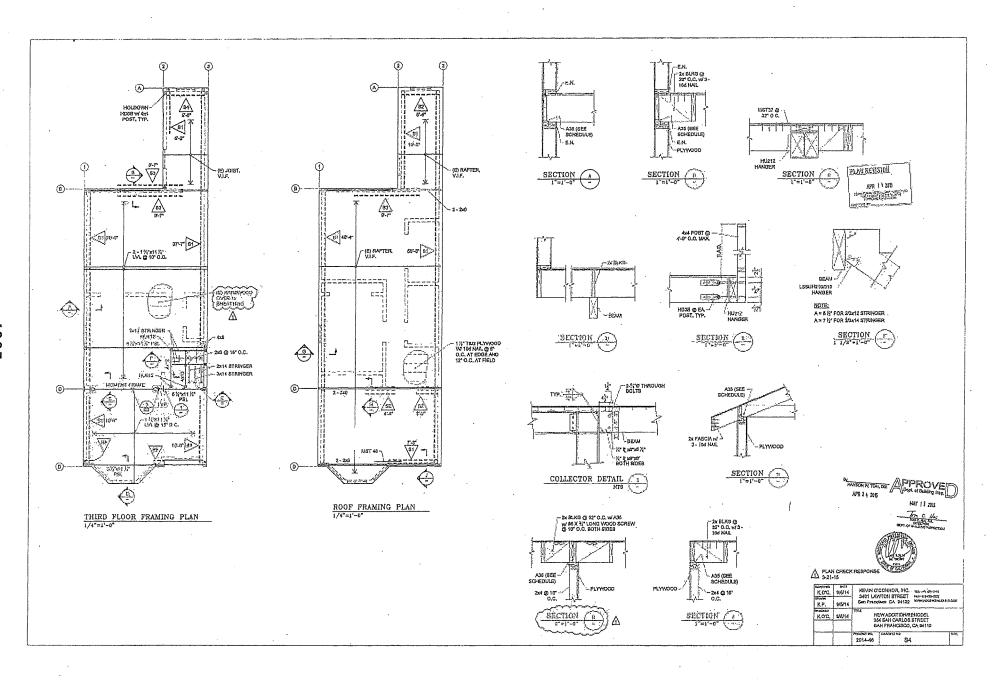

#5 Building Feature: New wood stair Rehab/Restoration ☑ Maintenance □ Completed ☑ Proposed Contract Year Work Completion: 2016 Total Cost: \$15,000 Description of Work: The non-original stair was replaced with a reconstruction of the original. Best preservation practices were utilized. Work was performed by qualified persons with experience with historic buildings. #6 Building Feature: Foundation and Structural work Rehab/Restoration ☑ Maintenance □ Completed ☑ Proposed Contract Year Work Completion: 2016 Total Cost: \$173,000 Description of Work: The project included a full seismic upgrade with a new concrete slab and foundation on the ground floor and shear walls on the upper floors. Two moment frames were also installed. Best preservation practices were utilized to protect existing features to remain from damage. Work was performed by qualified persons with experience with historic buildings. #7 Building Feature: Roof Rehab/Restoration ☑ Maintenance □ Completed □ Proposed Contract Year Work Completion: 2029 Total Cost: \$12,200 Description of Work: The roof is nearing the end of its material life and is due to be replaced. The size, shape and configuration of the roof will be retained. Best preservation practices will be utilized during installation of the new roofing material to protect existing features to remain from damage. Work will be performed by qualified persons with experience with historic buildings.