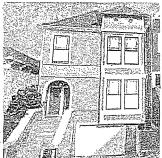

# **354-356 San Carlos** (built 1877) Liberty Hill Historic District (District 9)

Prior to rehabilitation.

Existing condition.
Rehabilitation completed 2015-2016.

- b. 353 Kearny Street: The subject property is located on the southwest corner of Kearny and Pine streets, Assessor's Block 0270, Lot 001. The subject property is located within the C-3-O Downtown-Office zoning district and a 80-130-F Height and Bulk district. The subject property is a Category IV Contributory Building to Kearny-Market-Mason-Sutter Conservation District. It is a five-story over basement, brick masonry, commercial building designed in the Renaissance-Revival style by San Francisco architectural firm Salfield & Kohlberg and was built in 1907.
- c. 465 Oak Street: The subject property is located on the south side of Oak Street between Buchanan and Laguna streets, Assessor's Block 0840, Lot 017. The subject property is located within a RTO (Residential Transit Oriented District) zoning district and a 40-X Height and Bulk district. The subject property is a contributing building to the California Register of Historical Places- listed Hayes Valley Residential Historic District. It is a two-story plus basement, wood-frame, two-family dwelling designed in the flat-front Italiante style and built in circa 1900.
- d. 587 Waller Street: The subject property is located on the south side of Waller Street between Pierce and Potomac streets, Assessor's Block 0865 Lot 021. The subject property is located within a RTO (Residential Transit Oriented District) zoning district and a 40-X Height and Bulk district. The subject property is a contributing building to the Duboce Park Historic District. It is a two-and-half-story plus basement, wood-frame, single-family dwelling designed in the Queen Anne style and built in circa 1900.
- e. 354-356 San Carlos Street: The subject property is located on the west side of San Carlos Street between 20th and 21st streets, Assessor's Block 3609, Lot 093. The subject property is located within the RTO-M Residential Transit Oriented Mission zoning district and 40X Height and Bulk district. The subject property is a potential contributor to Liberty Hill Historic District. It is a three-story wood-frame, two-family residential building originally designed in the Italianate style and was built in 1877 by The Real Estate Associates (T.R.E.A.). The front façade was altered with stucco cladding, stuccoed front steps, and vinyl windows at an unknown date. Rehabilitation work was completed in 2015-2016.
- f. 811 Treat Avenue: The subject property is located on the east side of San Carlos Street between 21st and 22nd streets, Assessor's Block 3613, Lot 053. The subject property is located within the RH-3 Residential-House, Three Family zoning district and 40X Height and Bulk district. The subject property is individually listed on the National Register of Historic Places. Known as the Henry Geilfuss House, the property comprises an Italianate main residence designed by local master architect Henry Geilfuss circa 1882 as his personal residence; a raised room (c. 1882, altered c. 1900); a workshop (c. 1920) and a garage (c. 1940). The main residence and raised room are contributing features; the workshop and garage are non-contributing features that were added after Geilfuss moved from the property.