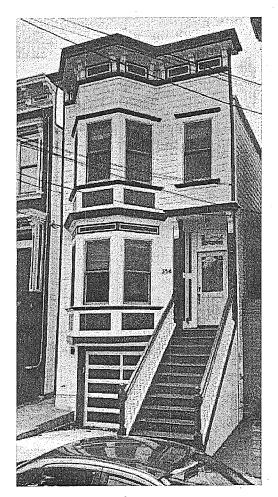

# 7. Other Information

Photographs

Figure 1. Before image of 354-356 San Carlos St. taken in 2012. Front facade view looking east.

Figure 2. After image of 354-356 San Carlos taken in 2016. Front facade, view looking east.

# **354-356 San Carlos** (built 1877) Liberty Hill Historic District (District 9)

Prior to rehabilitation.

Existing condition.
Rehabilitation completed 2015-2016.