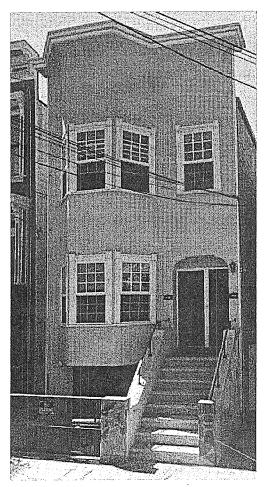

# 465-467 Oak Street (built 1899) Hayes Valley Residential California Register Historic District

District 5

- b. 353 Kearny Street: The subject property is located on the southwest corner of Kearny and Pine streets, Assessor's Block 0270, Lot 001. The subject property is located within the C-3-O Downtown-Office zoning district and a 80-130-F Height and Bulk district. The subject property is a Category IV Contributory Building to Kearny-Market-Mason-Sutter Conservation District. It is a five-story over basement, brick masonry, commercial building designed in the Renaissance-Revival style by San Francisco architectural firm Salfield & Kohlberg and was built in 1907.
- c. 465 Oak Street: The subject property is located on the south side of Oak Street between Buchanan and Laguna streets, Assessor's Block 0840, Lot 017. The subject property is located within a RTO (Residential Transit Oriented District) zoning district and a 40-X Height and Bulk district. The subject property is a contributing building to the California Register of Historical Places- listed Hayes Valley Residential Historic District. It is a two-story plus basement, wood-frame, two-family dwelling designed in the flat-front Italiante style and built in circa 1900.
- d. 587 Waller Street: The subject property is located on the south side of Waller Street between Pierce and Potomac streets, Assessor's Block 0865 Lot 021. The subject property is located within a RTO (Residential Transit Oriented District) zoning district and a 40-X Height and Bulk district. The subject property is a contributing building to the Duboce Park Historic District. It is a two-and-half-story plus basement, wood-frame, single-family dwelling designed in the Queen Anne style and built in circa 1900.
- e. 354-356 San Carlos Street: The subject property is located on the west side of San Carlos Street between 20th and 21st streets, Assessor's Block 3609, Lot 093. The subject property is located within the RTO-M Residential Transit Oriented Mission zoning district and 40X Height and Bulk district. The subject property is a potential contributor to Liberty Hill Historic District. It is a three-story wood-frame, two-family residential building originally designed in the Italianate style and was built in 1877 by The Real Estate Associates (T.R.E.A.). The front façade was altered with stucco cladding, stuccoed front steps, and vinyl windows at an unknown date. Rehabilitation work was completed in 2015-2016.
- f. 811 Treat Avenue: The subject property is located on the east side of San Carlos Street between 21st and 22nd streets, Assessor's Block 3613, Lot 053. The subject property is located within the RH-3 Residential-House, Three Family zoning district and 40X Height and Bulk district. The subject property is individually listed on the National Register of Historic Places. Known as the Henry Geilfuss House, the property comprises an Italianate main residence designed by local master architect Henry Geilfuss circa 1882 as his personal residence; a raised room (c. 1882, altered c. 1900); a workshop (c. 1920) and a garage (c. 1940). The main residence and raised room are contributing features; the workshop and garage are non-contributing features that were added after Geilfuss moved from the property.