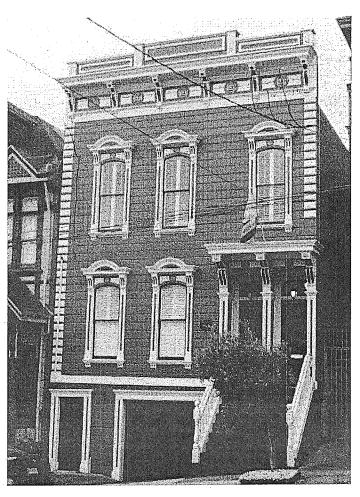

# 7. Other Information

Photographs

Figure 1. Before image of 354-356 San Carlos St. taken in 2012. Front facade view looking east.

Figure 2. After image of 354-356 San Carlos taken in 2016. Front facade, view looking east.

# **354-356 San Carlos** (built 1877) Liberty Hill Historic District (District 9)

Prior to rehabilitation.

Existing condition.
Rehabilitation completed 2015-2016.