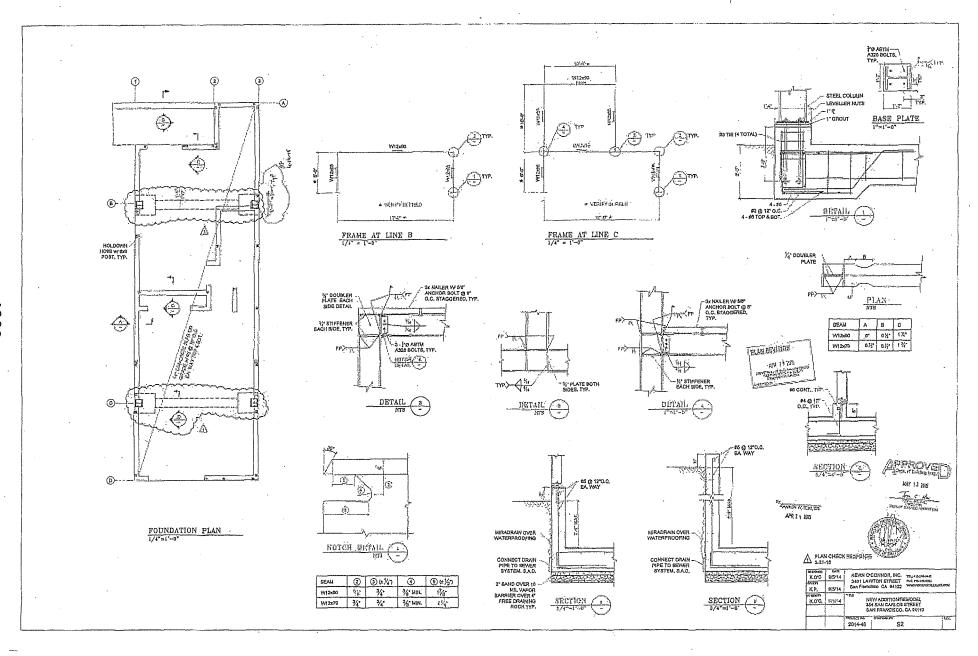

- Rehabilitation of the Historic Property. Owners will undertake and complete the work set forth in Exhibit A ("Rehabilitation Plan") according to certain standards and requirements. Those standards and requirements include, but are not limited to: the Secretary of the Interior's Standards for the Treatment of Historic Properties ("Secretary's Standards"); the rules and regulations of the Office of Historic Preservation of the California Department of Parks and Recreation ("OHP Rules and Regulations"); the State Historical Building Code as determined applicable by City; all applicable building safety standards; and the requirements of the Historic Preservation Commission, the Planning Commission, and the Board of Supervisors, including but not limited to any Certificates of Appropriateness approved under Planning Code Article 10. Owners will (a) apply for any necessary permits no more than six (6) months after the date this Agreement is recorded, (b) commence the work within six (6) months of receipt of necessary permits, and (c) complete the work within three (3) years from the date of receipt of permits. Upon written request by Owners, the Zoning Administrator, at his or her discretion, may grant an extension of the time periods set forth in this paragraph. Owners may apply for an extension by a letter to the Zoning Administrator, and the Zoning Administrator may grant the extension by letter without a hearing. The work will be deemed complete when the Director of Planning determines that the Historic Property has been rehabilitated in accordance with the standards set forth in this Paragraph. Failure to timely complete the work may result in cancellation of this Agreement as set forth in Paragraphs 11 and 12 below.
- 3. <u>Maintenance</u>. Owners will maintain the Historic Property during the time this Agreement is in effect in accordance with the standards for maintenance set forth in <u>Exhibit B</u> ("<u>Maintenance Plan</u>"), the Secretary's Standards; the OHP Rules and Regulations; the State Historical Building Code as determined applicable by City; all applicable building safety standards; and the requirements of the Historic Preservation Commission, the Planning Commission, and the Board of Supervisors, including but not limited to any Certificates of Appropriateness approved under Planning Code Article 10.
- Damage. If fifty percent (50%) or less of the Historic Property is damaged by any cause whatsoever, Owners will replace and repair the damaged area(s) of the Historic Property. For repairs that do not require a permit, Owners will commence the repair work within thirty (30) days after the date of the damage and will diligently perform and complete the repair work within a reasonable time, as determined by City. Where specialized services are required due to the nature of the work and the historic character of the features damaged, "commence the repair work" within the meaning of this paragraph may include contracting for repair services. For repairs that require a permit(s), Owners will apply for any necessary permits for the work within sixty (60) days after the date of the damage, commence the repair work within one hundred twenty (120) days of receipt of the required permit(s), and diligently perform and complete the repair work within a reasonable period of time, as determined by City. Upon written request by Owners, the Zoning Administrator, at his or her discretion, may grant an extension of the time periods set forth in this paragraph. Owners may apply for an extension by a letter to the Zoning Administrator, and the Zoning Administrator may grant the extension by letter without a hearing. All repair work must comply with the design and standards established for the Historic Property in Exhibits A and B attached hereto and Paragraph 3 above. If twenty percent (20%) or more of the Historic Property is damaged due to a catastrophic event, such as an earthquake, or if more than fifty percent (50%) of the Historic Property is destroyed from any cause whatsoever, then City and Owners may mutually agree to terminate this Agreement and Owners will not be obligated to pay the cancellation fee set forth in Paragraph 12 below. Upon the termination, City will assess the full value of the Historic Property without regard to any restriction imposed upon the Historic Property by this Agreement and Owners will pay property taxes to City based upon that valuation as of the date of termination.

#5 Building Feature: New wood stair Rehab/Restoration ☑ Maintenance □ Completed ☑ Proposed Contract Year Work Completion: 2016 Total Cost: \$15,000 Description of Work: The non-original stair was replaced with a reconstruction of the original. Best preservation practices were utilized. Work was performed by qualified persons with experience with historic buildings. #6 Building Feature: Foundation and Structural work Rehab/Restoration ☑ Maintenance □ Completed ☑ Proposed Contract Year Work Completion: 2016 Total Cost: \$173,000 Description of Work: The project included a full seismic upgrade with a new concrete slab and foundation on the ground floor and shear walls on the upper floors. Two moment frames were also installed. Best preservation practices were utilized to protect existing features to remain from damage. Work was performed by qualified persons with experience with historic buildings. #7 Building Feature: Roof Rehab/Restoration ☑ Maintenance □ Completed □ Proposed Contract Year Work Completion: 2029 Total Cost: \$12,200 Description of Work: The roof is nearing the end of its material life and is due to be replaced. The size, shape and configuration of the roof will be retained. Best preservation practices will be utilized during installation of the new roofing material to protect existing features to remain from damage. Work will be performed by qualified persons with experience with historic buildings.