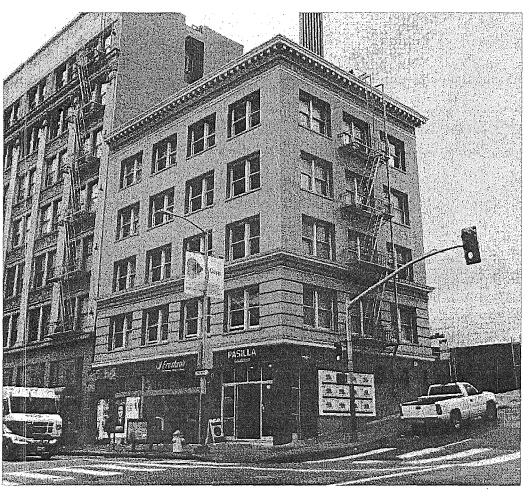

# 353 Kearny Street (built 1907)

Category IV - Contributory Building to Kearny-Market-Mason-Sutter Conservation District

District 3

- b. 353 Kearny Street: The subject property is located on the southwest corner of Kearny and Pine streets, Assessor's Block 0270, Lot 001. The subject property is located within the C-3-O Downtown-Office zoning district and a 80-130-F Height and Bulk district. The subject property is a Category IV Contributory Building to Kearny-Market-Mason-Sutter Conservation District. It is a five-story over basement, brick masonry, commercial building designed in the Renaissance-Revival style by San Francisco architectural firm Salfield & Kohlberg and was built in 1907.
- c. 465 Oak Street: The subject property is located on the south side of Oak Street between Buchanan and Laguna streets, Assessor's Block 0840, Lot 017. The subject property is located within a RTO (Residential Transit Oriented District) zoning district and a 40-X Height and Bulk district. The subject property is a contributing building to the California Register of Historical Places- listed Hayes Valley Residential Historic District. It is a two-story plus basement, wood-frame, two-family dwelling designed in the flat-front Italiante style and built in circa 1900.
- d. 587 Waller Street: The subject property is located on the south side of Waller Street between Pierce and Potomac streets, Assessor's Block 0865 Lot 021. The subject property is located within a RTO (Residential Transit Oriented District) zoning district and a 40-X Height and Bulk district. The subject property is a contributing building to the Duboce Park Historic District. It is a two-and-half-story plus basement, wood-frame, single-family dwelling designed in the Queen Anne style and built in circa 1900.
- e. 354-356 San Carlos Street: The subject property is located on the west side of San Carlos Street between 20th and 21st streets, Assessor's Block 3609, Lot 093. The subject property is located within the RTO-M Residential Transit Oriented Mission zoning district and 40X Height and Bulk district. The subject property is a potential contributor to Liberty Hill Historic District. It is a three-story wood-frame, two-family residential building originally designed in the Italianate style and was built in 1877 by The Real Estate Associates (T.R.E.A.). The front façade was altered with stucco cladding, stuccoed front steps, and vinyl windows at an unknown date. Rehabilitation work was completed in 2015-2016.
- f. 811 Treat Avenue: The subject property is located on the east side of San Carlos Street between 21st and 22nd streets, Assessor's Block 3613, Lot 053. The subject property is located within the RH-3 Residential-House, Three Family zoning district and 40X Height and Bulk district. The subject property is individually listed on the National Register of Historic Places. Known as the Henry Geilfuss House, the property comprises an Italianate main residence designed by local master architect Henry Geilfuss circa 1882 as his personal residence; a raised room (c. 1882, altered c. 1900); a workshop (c. 1920) and a garage (c. 1940). The main residence and raised room are contributing features; the workshop and garage are non-contributing features that were added after Geilfuss moved from the property.

b. <u>353 Kearny Street:</u> As detailed in the Mills Act application, the applicant proposes to rehabilitate and maintain the historic property. Staff determined that the proposed work, detailed in the attachments, is consistent with the Secretary of Interior's Standards for Rehabilitation.

The subject property is currently valued by the Assessor's Office at over \$3,000,000 (see attached Market Analysis and Income Approach reports). The subject property qualifies for an exemption as it is designated as a Category IV – Contributory Building to Kearny-Market-Mason-Sutter Conservation District under Article 11 of the Planning Code. A Historic Structure Report was

required in order to demonstrate that granting the exemption would assist in the preservation of a property that might otherwise be in danger of demolition or substantial alterations

The proposed Rehabilitation Plan includes roof replacement, parapet bracing, elevator penthouse repair, brick repair and repointing at the façade and basement under sidewalk, repair and in-kind replacement of wood windows, plaster repair at rear façade, sheet metal cornice repair or in-kind replacement, fire escape repair, historic elevator and stair repair, storefront repair and replacement. Rehabilitation work is estimated to cost \$1,091,077 over ten years.

The proposed Maintenance Plan includes annual inspection of roof, parapet bracing, elevator penthouse, basement, wood windows, brick and plaster facades, storefronts, sheet metal cornice,, and fire escape with in-kind repair of any deteriorated elements as necessary. Maintenance work is estimated to cost \$23,694 annually. Any needed repairs will be made in kind and will avoid altering, removing or obscuring character-defining features of the building.