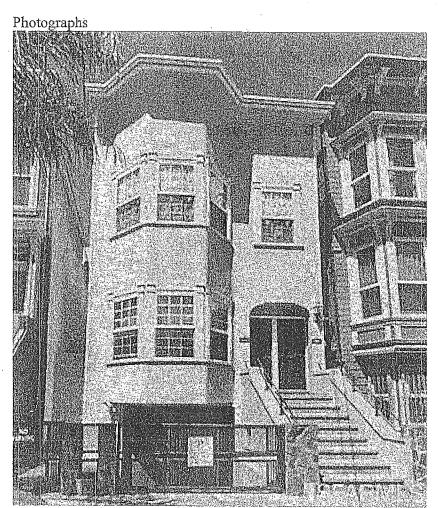

# 7. Other Information

Photographs

Figure 1. Before image of 354-356 San Carlos St. taken in 2012. Front facade view looking east.

Figure 2. After image of 354-356 San Carlos taken in 2016. Front facade, view looking east.

# **354-356 San Carlos** (built 1877) Liberty Hill Historic District (District 9)

Prior to rehabilitation.

Existing condition.
Rehabilitation completed 2015-2016.