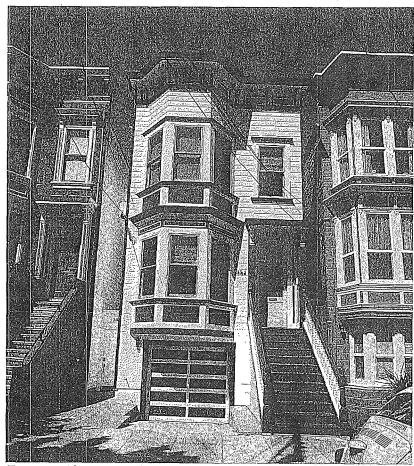

# 7. Other Information

Photographs

Figure 1. Before image of 354-356 San Carlos St. taken in 2012. Front facade view looking east.

Figure 2. After image of 354-356 San Carlos taken in 2016. Front facade, view looking east.

# **354-356 San Carlos** (built 1877) Liberty Hill Historic District (District 9)

Prior to rehabilitation.

Existing condition.
Rehabilitation completed 2015-2016.