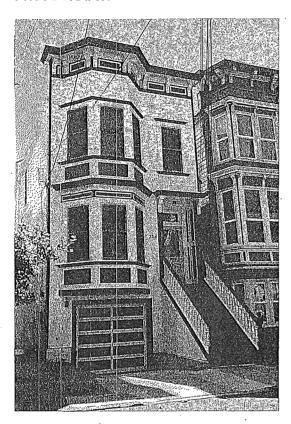

# 7. Other Information

Photographs

Figure 1. Before image of 354-356 San Carlos St. taken in 2012. Front facade view looking east.

Figure 2. After image of 354-356 San Carlos taken in 2016. Front facade, view looking east.

# **354-356 San Carlos** (built 1877) Liberty Hill Historic District (District 9)

Prior to rehabilitation.

Existing condition.
Rehabilitation completed 2015-2016.

- b. 353 Kearny Street: The subject property is located on the southwest corner of Kearny and Pine streets, Assessor's Block 0270, Lot 001. The subject property is located within the C-3-O Downtown-Office zoning district and a 80-130-F Height and Bulk district. The subject property is a Category IV Contributory Building to Kearny-Market-Mason-Sutter Conservation District. It is a five-story over basement, brick masonry, commercial building designed in the Renaissance-Revival style by San Francisco architectural firm Salfield & Kohlberg and was built in 1907.
- c. 465 Oak Street: The subject property is located on the south side of Oak Street between Buchanan and Laguna streets, Assessor's Block 0840, Lot 017. The subject property is located within a RTO (Residential Transit Oriented District) zoning district and a 40-X Height and Bulk district. The subject property is a contributing building to the California Register of Historical Places- listed Hayes Valley Residential Historic District. It is a two-story plus basement, wood-frame, two-family dwelling designed in the flat-front Italiante style and built in circa 1900.
- d. 587 Waller Street: The subject property is located on the south side of Waller Street between Pierce and Potomac streets, Assessor's Block 0865 Lot 021. The subject property is located within a RTO (Residential Transit Oriented District) zoning district and a 40-X Height and Bulk district. The subject property is a contributing building to the Duboce Park Historic District. It is a two-and-half-story plus basement, wood-frame, single-family dwelling designed in the Queen Anne style and built in circa 1900.
- e. 354-356 San Carlos Street: The subject property is located on the west side of San Carlos Street between 20th and 21st streets, Assessor's Block 3609, Lot 093. The subject property is located within the RTO-M Residential Transit Oriented Mission zoning district and 40X Height and Bulk district. The subject property is a potential contributor to Liberty Hill Historic District. It is a three-story wood-frame, two-family residential building originally designed in the Italianate style and was built in 1877 by The Real Estate Associates (T.R.E.A.). The front façade was altered with stucco cladding, stuccoed front steps, and vinyl windows at an unknown date. Rehabilitation work was completed in 2015-2016.
- f. 811 Treat Avenue: The subject property is located on the east side of San Carlos Street between 21st and 22nd streets, Assessor's Block 3613, Lot 053. The subject property is located within the RH-3 Residential-House, Three Family zoning district and 40X Height and Bulk district. The subject property is individually listed on the National Register of Historic Places. Known as the Henry Geilfuss House, the property comprises an Italianate main residence designed by local master architect Henry Geilfuss circa 1882 as his personal residence; a raised room (c. 1882, altered c. 1900); a workshop (c. 1920) and a garage (c. 1940). The main residence and raised room are contributing features; the workshop and garage are non-contributing features that were added after Geilfuss moved from the property.