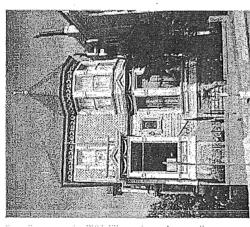

# **354-356 San Carlos** (built 1877) Liberty Hill Historic District (District 9)

Prior to rehabilitation.

Existing condition.
Rehabilitation completed 2015-2016.