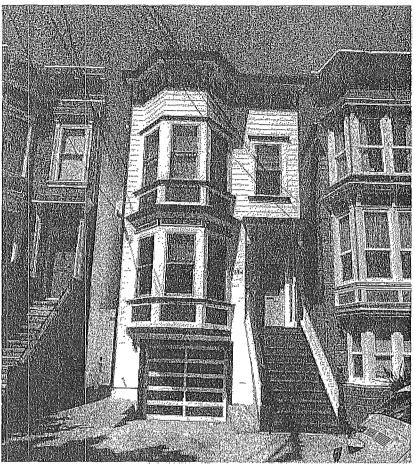

# 7. Other Information

Photographs

Figure 1. Before image of 354-356 San Carlos St. taken in 2012. Front facade view looking east.

Figure 2. After image of 354-356 San Carlos taken in 2016. Front facade, view looking east.

# **354-356 San Carlos** (built 1877) Liberty Hill Historic District (District 9)

Prior to rehabilitation.

Existing condition.
Rehabilitation completed 2015-2016.