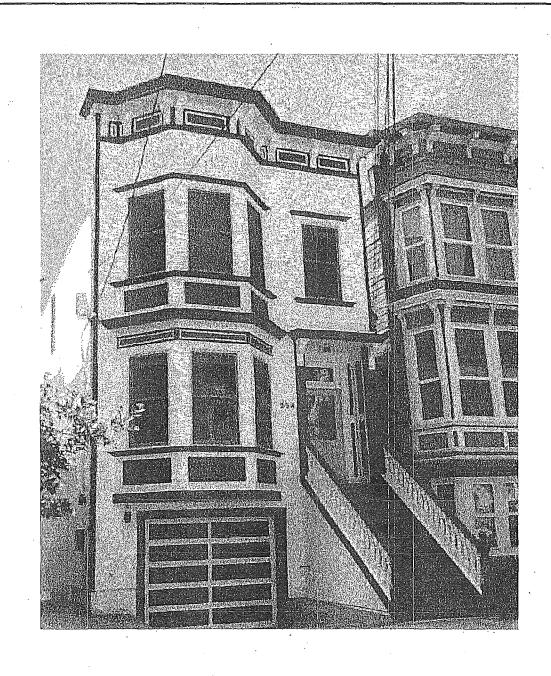

# 7. Other Information

Photographs

Figure 1. Before image of 354-356 San Carlos St. taken in 2012. Front facade view looking east.

Figure 2. After image of 354-356 San Carlos taken in 2016. Front facade, view looking east.

# **354-356 San Carlos** (built 1877) Liberty Hill Historic District (District 9)

Prior to rehabilitation.

Existing condition.
Rehabilitation completed 2015-2016.

Landmark District:

Contributor to Liberty Hill Historic District

Zoning:

RTO-M - Residential Transit Oriented - Mission

Height and Bulk:

40-X

Block/Lot:

3609/093

- b. 353 Kearny Street: The subject property is located on the southwest corner of Kearny and Pine streets, Assessor's Block 0270, Lot 001. The subject property is located within the C-3-O Downtown-Office zoning district and a 80-130-F Height and Bulk district. The subject property is a Category IV Contributory Building to Kearny-Market-Mason-Sutter Conservation District. It is a five-story over basement, brick masonry, commercial building designed in the Renaissance-Revival style by San Francisco architectural firm Salfield & Kohlberg and was built in 1907.
- c. 465 Oak Street: The subject property is located on the south side of Oak Street between Buchanan and Laguna streets, Assessor's Block 0840, Lot 017. The subject property is located within a RTO (Residential Transit Oriented District) zoning district and a 40-X Height and Bulk district. The subject property is a contributing building to the California Register of Historical Places- listed Hayes Valley Residential Historic District. It is a two-story plus basement, wood-frame, two-family dwelling designed in the flat-front Italiante style and built in circa 1900.
- d. 587 Waller Street: The subject property is located on the south side of Waller Street between Pierce and Potomac streets, Assessor's Block 0865 Lot 021. The subject property is located within a RTO (Residential Transit Oriented District) zoning district and a 40-X Height and Bulk district. The subject property is a contributing building to the Duboce Park Historic District. It is a two-and-half-story plus basement, wood-frame, single-family dwelling designed in the Queen Anne style and built in circa 1900.
- e. 354-356 San Carlos Street: The subject property is located on the west side of San Carlos Street between 20th and 21st streets, Assessor's Block 3609, Lot 093. The subject property is located within the RTO-M Residential Transit Oriented Mission zoning district and 40X Height and Bulk district. The subject property is a potential contributor to Liberty Hill Historic District. It is a three-story wood-frame, two-family residential building originally designed in the Italianate style and was built in 1877 by The Real Estate Associates (T.R.E.A.). The front façade was altered with stucco cladding, stuccoed front steps, and vinyl windows at an unknown date. Rehabilitation work was completed in 2015-2016.
- f. 811 Treat Avenue: The subject property is located on the east side of San Carlos Street between 21st and 22nd streets, Assessor's Block 3613, Lot 053. The subject property is located within the RH-3 Residential-House, Three Family zoning district and 40X Height and Bulk district. The subject property is individually listed on the National Register of Historic Places. Known as the Henry Geilfuss House, the property comprises an Italianate main residence designed by local master architect Henry Geilfuss circa 1882 as his personal residence; a raised room (c. 1882, altered c. 1900); a workshop (c. 1920) and a garage (c. 1940). The main residence and raised room are contributing features; the workshop and garage are non-contributing features that were added after Geilfuss moved from the property.