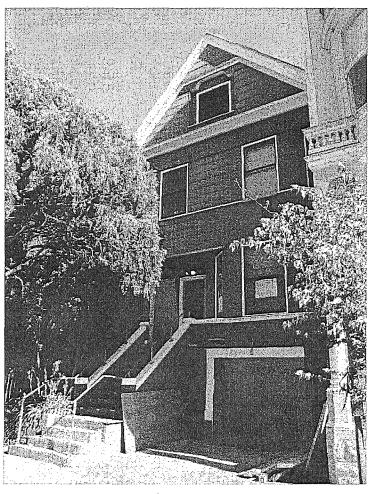

# **2253 Webster Street** (built c. 1900) Contributor to Webster Street Historic District

District 2

# PROPERTY DESCRIPTIONS

a. <u>2253 Webster Street:</u> The subject property is located on the west side of Webster Street between Washington and Clay streets, Assessor's Block 0612, Lot 001. The subject property is located within a RH-2 (Residential-House, Two-Family District) zoning district and a 40-X Height and Bulk district. The subject property is a contributing building to the Webster Street Historic District. It is a two-story, plus basement, wood-frame, single-family dwelling designed in the Italianate style and built in circa 1900.