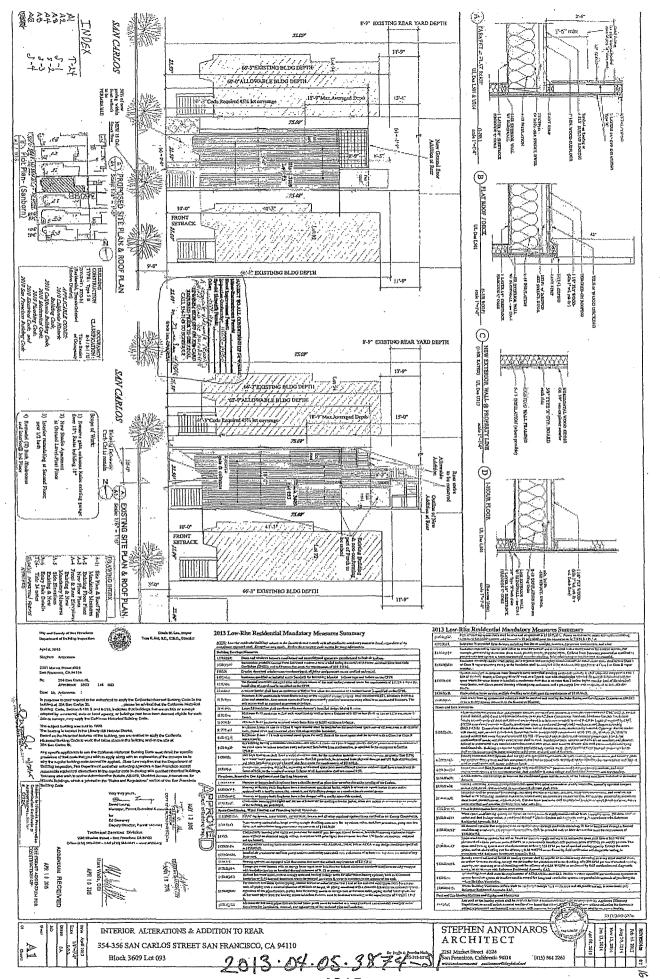

### **RECITALS**

Owners are the owners of the property located at 354-356 San Carlos Street, in San Francisco, California (Block 3609, Lot 093). The building located at 354-356 San Carlos is designated as a Contributor to Liberty Hill Historic District (the "<u>Historic Property</u>"). The Historic Property is a Qualified Historic Property, as defined under California Government Code Section 50280.1.

Landmark District:

Contributor to Liberty Hill Historic District

Zoning:

RTO-M - Residential Transit Oriented - Mission

Height and Bulk:

40-X

Block/Lot:

3609/093

- b. 353 Kearny Street: The subject property is located on the southwest corner of Kearny and Pine streets, Assessor's Block 0270, Lot 001. The subject property is located within the C-3-O Downtown-Office zoning district and a 80-130-F Height and Bulk district. The subject property is a Category IV Contributory Building to Kearny-Market-Mason-Sutter Conservation District. It is a five-story over basement, brick masonry, commercial building designed in the Renaissance-Revival style by San Francisco architectural firm Salfield & Kohlberg and was built in 1907.
- c. 465 Oak Street: The subject property is located on the south side of Oak Street between Buchanan and Laguna streets, Assessor's Block 0840, Lot 017. The subject property is located within a RTO (Residential Transit Oriented District) zoning district and a 40-X Height and Bulk district. The subject property is a contributing building to the California Register of Historical Places- listed Hayes Valley Residential Historic District. It is a two-story plus basement, wood-frame, two-family dwelling designed in the flat-front Italiante style and built in circa 1900.
- d. 587 Waller Street: The subject property is located on the south side of Waller Street between Pierce and Potomac streets, Assessor's Block 0865 Lot 021. The subject property is located within a RTO (Residential Transit Oriented District) zoning district and a 40-X Height and Bulk district. The subject property is a contributing building to the Duboce Park Historic District. It is a two-and-half-story plus basement, wood-frame, single-family dwelling designed in the Queen Anne style and built in circa 1900.
- e. 354-356 San Carlos Street: The subject property is located on the west side of San Carlos Street between 20th and 21st streets, Assessor's Block 3609, Lot 093. The subject property is located within the RTO-M Residential Transit Oriented Mission zoning district and 40X Height and Bulk district. The subject property is a potential contributor to Liberty Hill Historic District. It is a three-story wood-frame, two-family residential building originally designed in the Italianate style and was built in 1877 by The Real Estate Associates (T.R.E.A.). The front façade was altered with stucco cladding, stuccoed front steps, and vinyl windows at an unknown date. Rehabilitation work was completed in 2015-2016.
- f. 811 Treat Avenue: The subject property is located on the east side of San Carlos Street between 21st and 22nd streets, Assessor's Block 3613, Lot 053. The subject property is located within the RH-3 Residential-House, Three Family zoning district and 40X Height and Bulk district. The subject property is individually listed on the National Register of Historic Places. Known as the Henry Geilfuss House, the property comprises an Italianate main residence designed by local master architect Henry Geilfuss circa 1882 as his personal residence; a raised room (c. 1882, altered c. 1900); a workshop (c. 1920) and a garage (c. 1940). The main residence and raised room are contributing features; the workshop and garage are non-contributing features that were added after Geilfuss moved from the property.