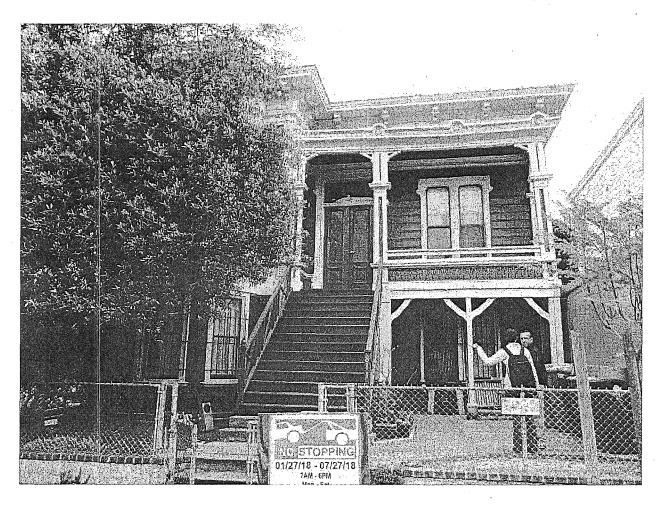

# 7. Other Information

Photographs

Figure 1. Before image of 354-356 San Carlos St. taken in 2012. Front facade view looking east.

Figure 2. After image of 354-356 San Carlos taken in 2016. Front facade, view looking east.

# **354-356 San Carlos** (built 1877) Liberty Hill Historic District (District 9)

Prior to rehabilitation.

Existing condition.
Rehabilitation completed 2015-2016.

Landmark District:

Contributor to Liberty Hill Historic District

Zoning:

RTO-M - Residential Transit Oriented - Mission

Height and Bulk:

40-X

Block/Lot:

3609/093

- b. 353 Kearny Street: The subject property is located on the southwest corner of Kearny and Pine streets, Assessor's Block 0270, Lot 001. The subject property is located within the C-3-O Downtown-Office zoning district and a 80-130-F Height and Bulk district. The subject property is a Category IV Contributory Building to Kearny-Market-Mason-Sutter Conservation District. It is a five-story over basement, brick masonry, commercial building designed in the Renaissance-Revival style by San Francisco architectural firm Salfield & Kohlberg and was built in 1907.
- c. 465 Oak Street: The subject property is located on the south side of Oak Street between Buchanan and Laguna streets, Assessor's Block 0840, Lot 017. The subject property is located within a RTO (Residential Transit Oriented District) zoning district and a 40-X Height and Bulk district. The subject property is a contributing building to the California Register of Historical Places- listed Hayes Valley Residential Historic District. It is a two-story plus basement, wood-frame, two-family dwelling designed in the flat-front Italiante style and built in circa 1900.
- d. 587 Waller Street: The subject property is located on the south side of Waller Street between Pierce and Potomac streets, Assessor's Block 0865 Lot 021. The subject property is located within a RTO (Residential Transit Oriented District) zoning district and a 40-X Height and Bulk district. The subject property is a contributing building to the Duboce Park Historic District. It is a two-and-half-story plus basement, wood-frame, single-family dwelling designed in the Queen Anne style and built in circa 1900.
- e. 354-356 San Carlos Street: The subject property is located on the west side of San Carlos Street between 20th and 21st streets, Assessor's Block 3609, Lot 093. The subject property is located within the RTO-M Residential Transit Oriented Mission zoning district and 40X Height and Bulk district. The subject property is a potential contributor to Liberty Hill Historic District. It is a three-story wood-frame, two-family residential building originally designed in the Italianate style and was built in 1877 by The Real Estate Associates (T.R.E.A.). The front façade was altered with stucco cladding, stuccoed front steps, and vinyl windows at an unknown date. Rehabilitation work was completed in 2015-2016.
- f. 811 Treat Avenue: The subject property is located on the east side of San Carlos Street between 21st and 22nd streets, Assessor's Block 3613, Lot 053. The subject property is located within the RH-3 Residential-House, Three Family zoning district and 40X Height and Bulk district. The subject property is individually listed on the National Register of Historic Places. Known as the Henry Geilfuss House, the property comprises an Italianate main residence designed by local master architect Henry Geilfuss circa 1882 as his personal residence; a raised room (c. 1882, altered c. 1900); a workshop (c. 1920) and a garage (c. 1940). The main residence and raised room are contributing features; the workshop and garage are non-contributing features that were added after Geilfuss moved from the property.