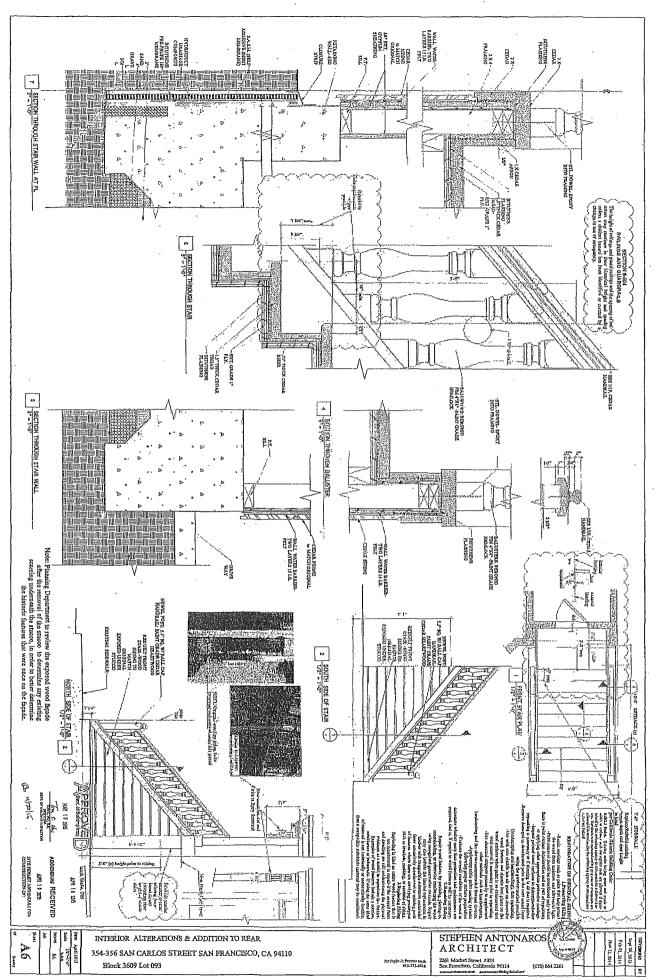

# Exhibit A: Rehabilitation/Restoration Plan for 354-356 San Carlos Street

| #1 Building Feature: Removal of non-original stu                                                                                                                                                                                                                                                                                                                  | cco and other fea                                                                                              | tures                                                                                                     |
|-------------------------------------------------------------------------------------------------------------------------------------------------------------------------------------------------------------------------------------------------------------------------------------------------------------------------------------------------------------------|----------------------------------------------------------------------------------------------------------------|-----------------------------------------------------------------------------------------------------------|
| Contract Year Work Completion: 2016 Total Cost: \$25,000                                                                                                                                                                                                                                                                                                          | pleted ☑                                                                                                       | Proposed □                                                                                                |
| Description of Work:                                                                                                                                                                                                                                                                                                                                              | 41. a. C. a. a. d. a. a. d. a. a. d. a. a.                                                                     | C41 - 1 - : 1 3: 4                                                                                        |
| Non-original stucco was carefully removed from<br>the original wood siding. Non-original windows v<br>original stair and site work at the front of the build<br>preservation practices were utilized to protect exist<br>Work was performed by qualified persons with ex-                                                                                         | vere removed from<br>ding was also rem<br>sting features to re                                                 | n the house. The non-<br>loved. Best<br>emain from damage.                                                |
| #2 Building Feature: Horizontal wood siding, woo                                                                                                                                                                                                                                                                                                                  | od trim and wood                                                                                               | decorative features                                                                                       |
|                                                                                                                                                                                                                                                                                                                                                                   |                                                                                                                | Proposed □                                                                                                |
| Once the stucco was removed all exterior wood el<br>Missing elements were recreated to match existing<br>repaired with a wood patch if larger than 2" or ep-<br>patched or repaired. Best preservation practices we<br>qualified persons with experience with historic we                                                                                         | g similar. Broken<br>oxy if smaller. Al<br>ere utilized. Worl                                                  | elements were<br>I rot was removed and                                                                    |
| #3 Building Feature: Wood Windows                                                                                                                                                                                                                                                                                                                                 |                                                                                                                |                                                                                                           |
| Rehab/Restoration ☑ Maintenance ☐ Com<br>Contract Year Work Completion: 2016<br>Total Cost: \$38,000<br>Description of Work:                                                                                                                                                                                                                                      | pleted ☑                                                                                                       | Proposed □                                                                                                |
| Most of the windows were non-original and remo                                                                                                                                                                                                                                                                                                                    | ved and replaced                                                                                               | with new to match the                                                                                     |
| existing original. The original wood windows wer inspected for operation and deterioration. Wood we epoxy and repainted. Glass was replaced where ne replaced where missing or broken. Sealants and we minimally visible. Best preservation practices we qualified persons with experience with historic we with NPS Preservation Brief #9 The Repair of Historic | e repaired in place was repaired by Do cessary. Ropes as reather-stripping were utilized. Work and windows and | e. Each one was atchman patch or nd hardware were was installed to be was performed by was in conformance |
| #4 Building Feature: Exterior paint                                                                                                                                                                                                                                                                                                                               |                                                                                                                |                                                                                                           |
| • • • • • • • • • • • • • • • • • • • •                                                                                                                                                                                                                                                                                                                           | pleted 🗹                                                                                                       | Proposed □                                                                                                |
| Contract Year Work Completion: 2016 Total Cost: \$25,000                                                                                                                                                                                                                                                                                                          | <b>.</b>                                                                                                       | 1                                                                                                         |
| Description of Work:                                                                                                                                                                                                                                                                                                                                              | 1                                                                                                              |                                                                                                           |
| The entire house was repainted once repairs were were utilized. Work was performed by qualified p                                                                                                                                                                                                                                                                 |                                                                                                                | _                                                                                                         |

#5 Building Feature: New wood stair Rehab/Restoration ☑ Maintenance □ Completed ☑ Proposed Contract Year Work Completion: 2016 Total Cost: \$15,000 Description of Work: The non-original stair was replaced with a reconstruction of the original. Best preservation practices were utilized. Work was performed by qualified persons with experience with historic buildings. #6 Building Feature: Foundation and Structural work Rehab/Restoration ☑ Maintenance □ Completed ☑ Proposed Contract Year Work Completion: 2016 Total Cost: \$173,000 Description of Work: The project included a full seismic upgrade with a new concrete slab and foundation on the ground floor and shear walls on the upper floors. Two moment frames were also installed. Best preservation practices were utilized to protect existing features to remain from damage. Work was performed by qualified persons with experience with historic buildings. #7 Building Feature: Roof Rehab/Restoration ☑ Maintenance □ Completed □ Proposed Contract Year Work Completion: 2029 Total Cost: \$12,200 Description of Work: The roof is nearing the end of its material life and is due to be replaced. The size, shape and configuration of the roof will be retained. Best preservation practices will be utilized during installation of the new roofing material to protect existing features to remain from damage. Work will be performed by qualified persons with experience with historic buildings.

The exterior wood features have been recently repaired and painted. There should be no reason to repaint the building for at least twenty years. Should the paint show failure in any location a qualified person with experience with historic buildings will assess the cause of the problem in conformance with NPS Preservation Brief #10 Exterior Paint Problems on Historic Woodwork. Every five years the exterior wood work will be very gently cleaned of dirt and debris by hand and without the use of excessive water. The work will be performed by qualified persons with experience with historic buildings.