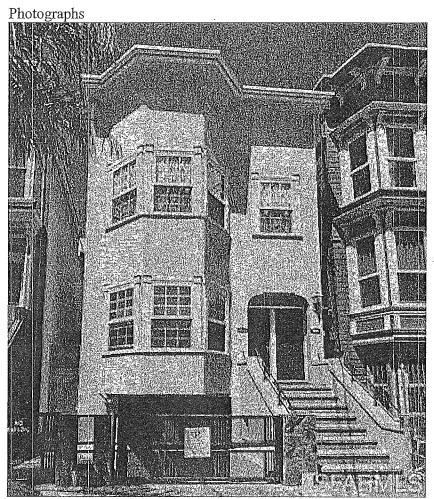

# 7. Other Information

Photographs

Figure 1. Before image of 354-356 San Carlos St. taken in 2012. Front facade view looking east.

Figure 2. After image of 354-356 San Carlos taken in 2016. Front facade, view looking east.

# **354-356 San Carlos** (built 1877) Liberty Hill Historic District (District 9)

Prior to rehabilitation.

Existing condition.
Rehabilitation completed 2015-2016.