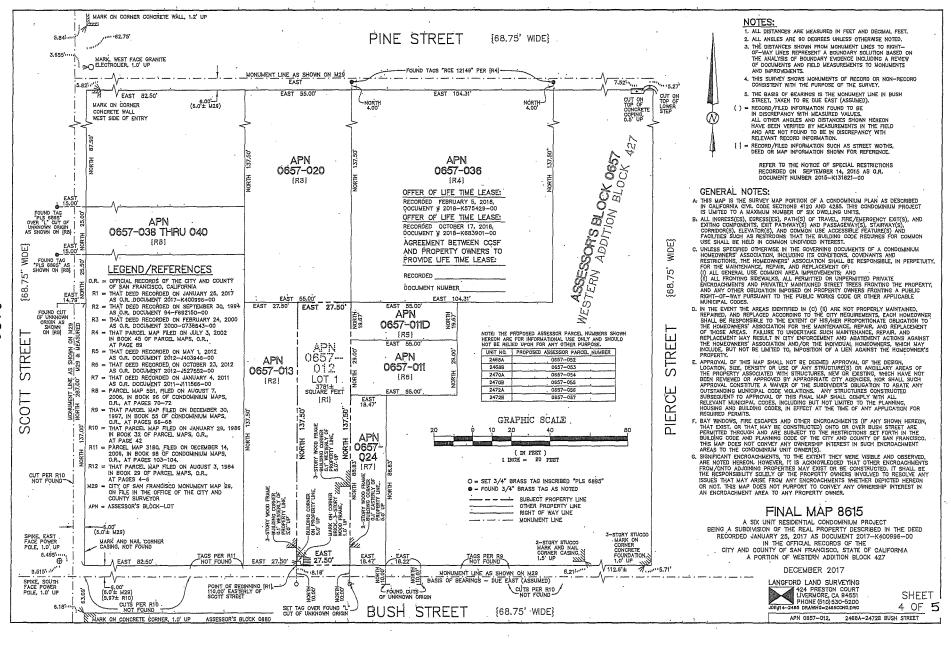

[Final Map 8615 - 2468A-2472B Bush Street]

Motion approving Final Map 8615, a six unit residential condominium project, located at 2468A-2472B Bush Street, being a subdivision of Assessor's Parcel Block No. 0657, Lot No. 012; and adopting findings pursuant to the General Plan, and the priority policies of Planning Code, Section 101.1.

MOVED, That the certain map entitled "FINAL MAP 8615", a six residential unit condominium project, located at 2468A-2472B Bush Street, being a subdivision of Assessor's Parcel Block No. 0657, Lot No. 012, comprising five sheets, approved June 14, 2018, by Department of Public Works Order No. 200069 is hereby approved and said map is adopted as an Official Final Map 8615; and, be it

1

**TENTATIVE MAP DECISION** 

Date: April 2, 2015

Department of City Planning 1650 Mission Street, Suite 400 San Francisco, CA 94103 Project ID:8615
Project Type:6 Units Condo Conversion

Address# StreetName Block Lot

2468 - 2472 BUSH ST 0657 012

Tentative Map Referral

015-0016/73 CIUD

Attention: Mr. Scott F. Sanchez

| $\sim$ |  |
|--------|--|
|        |  |

The subject Tentative Map has been reviewed by the Planning Department and does comply with applicable provisions of the Planning Code. On balance, the Tentative Map is consistent with the General Plan and the Priority Policies of Planning Code Section 101.1 based on the attached findings. The subject referral is exempt from environmental review per Class 1 California Environmental Quality Act Guidelines.